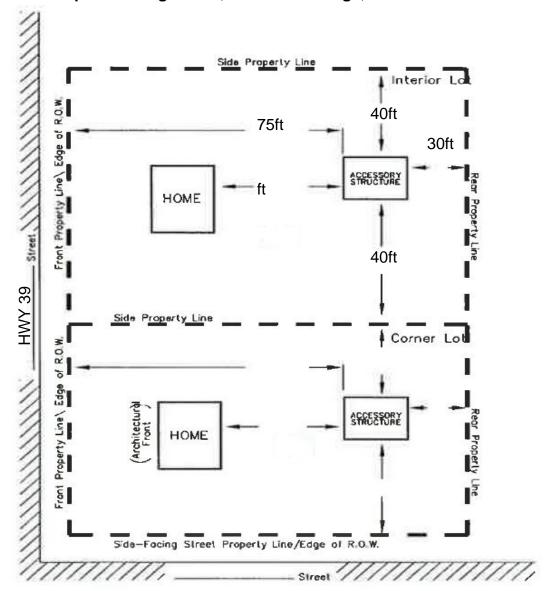

## **Land Use Permit**

Structure Setback Graphic: Storage Shed, Detached Garage, Etc.

MINIMUM YARD SETBACKS Storage Shed, Detached Garage, Etc.