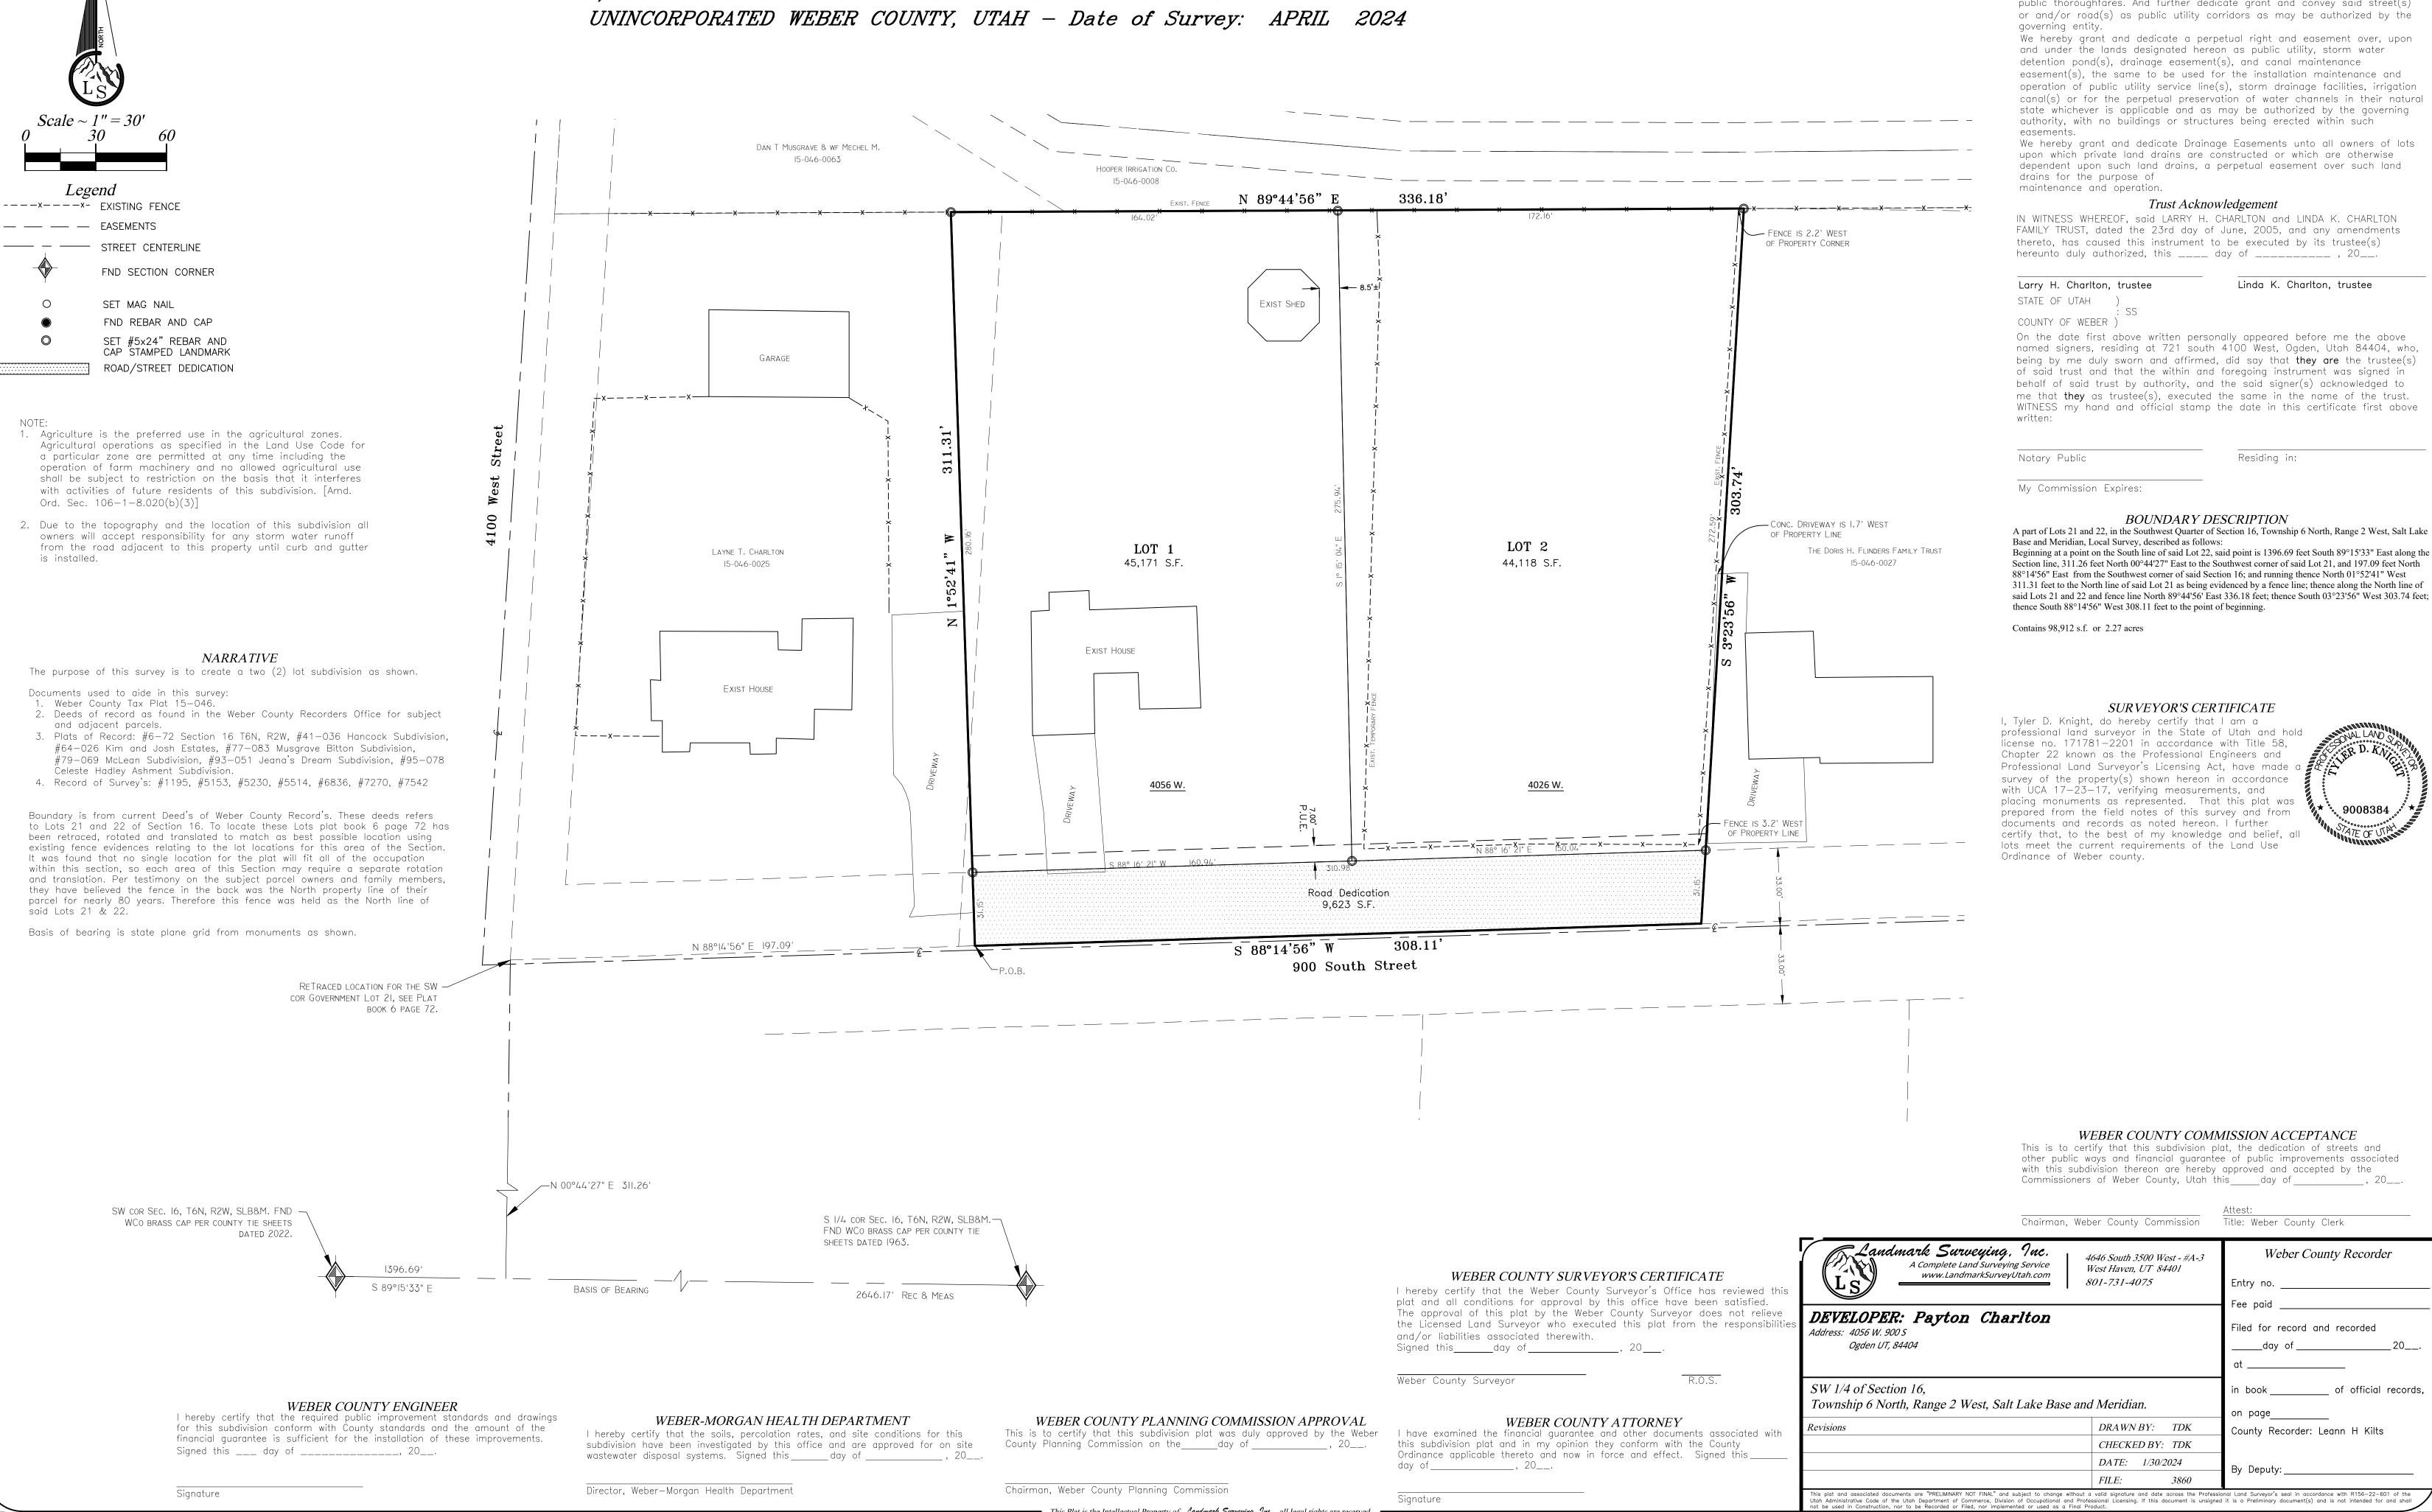

## CHARLTON SUBDIVISION

PART OF THE SW 1/4 OF SECTION 16, TOWNSHIP 6 NORTH, RANGE 2 WEST, SALT LAKE BASE & MERIDIAN UNINCORPORATED WEBER COUNTY, UTAH - Date of Survey: APRIL 2024

## OWNER'S DEDICATION

We the undersigned owners of the herein described tract of land, do hereby set apart and subdivide the same into lots and streets as shown hereon and name said tract CHARLTON SUBDIVISION:

We hereby dedicate to public use all those parts or portions of said tract of land designated as street(s) and/or road(s), the same to be used as public thoroughfares. And further dedicate grant and convey said street(s)