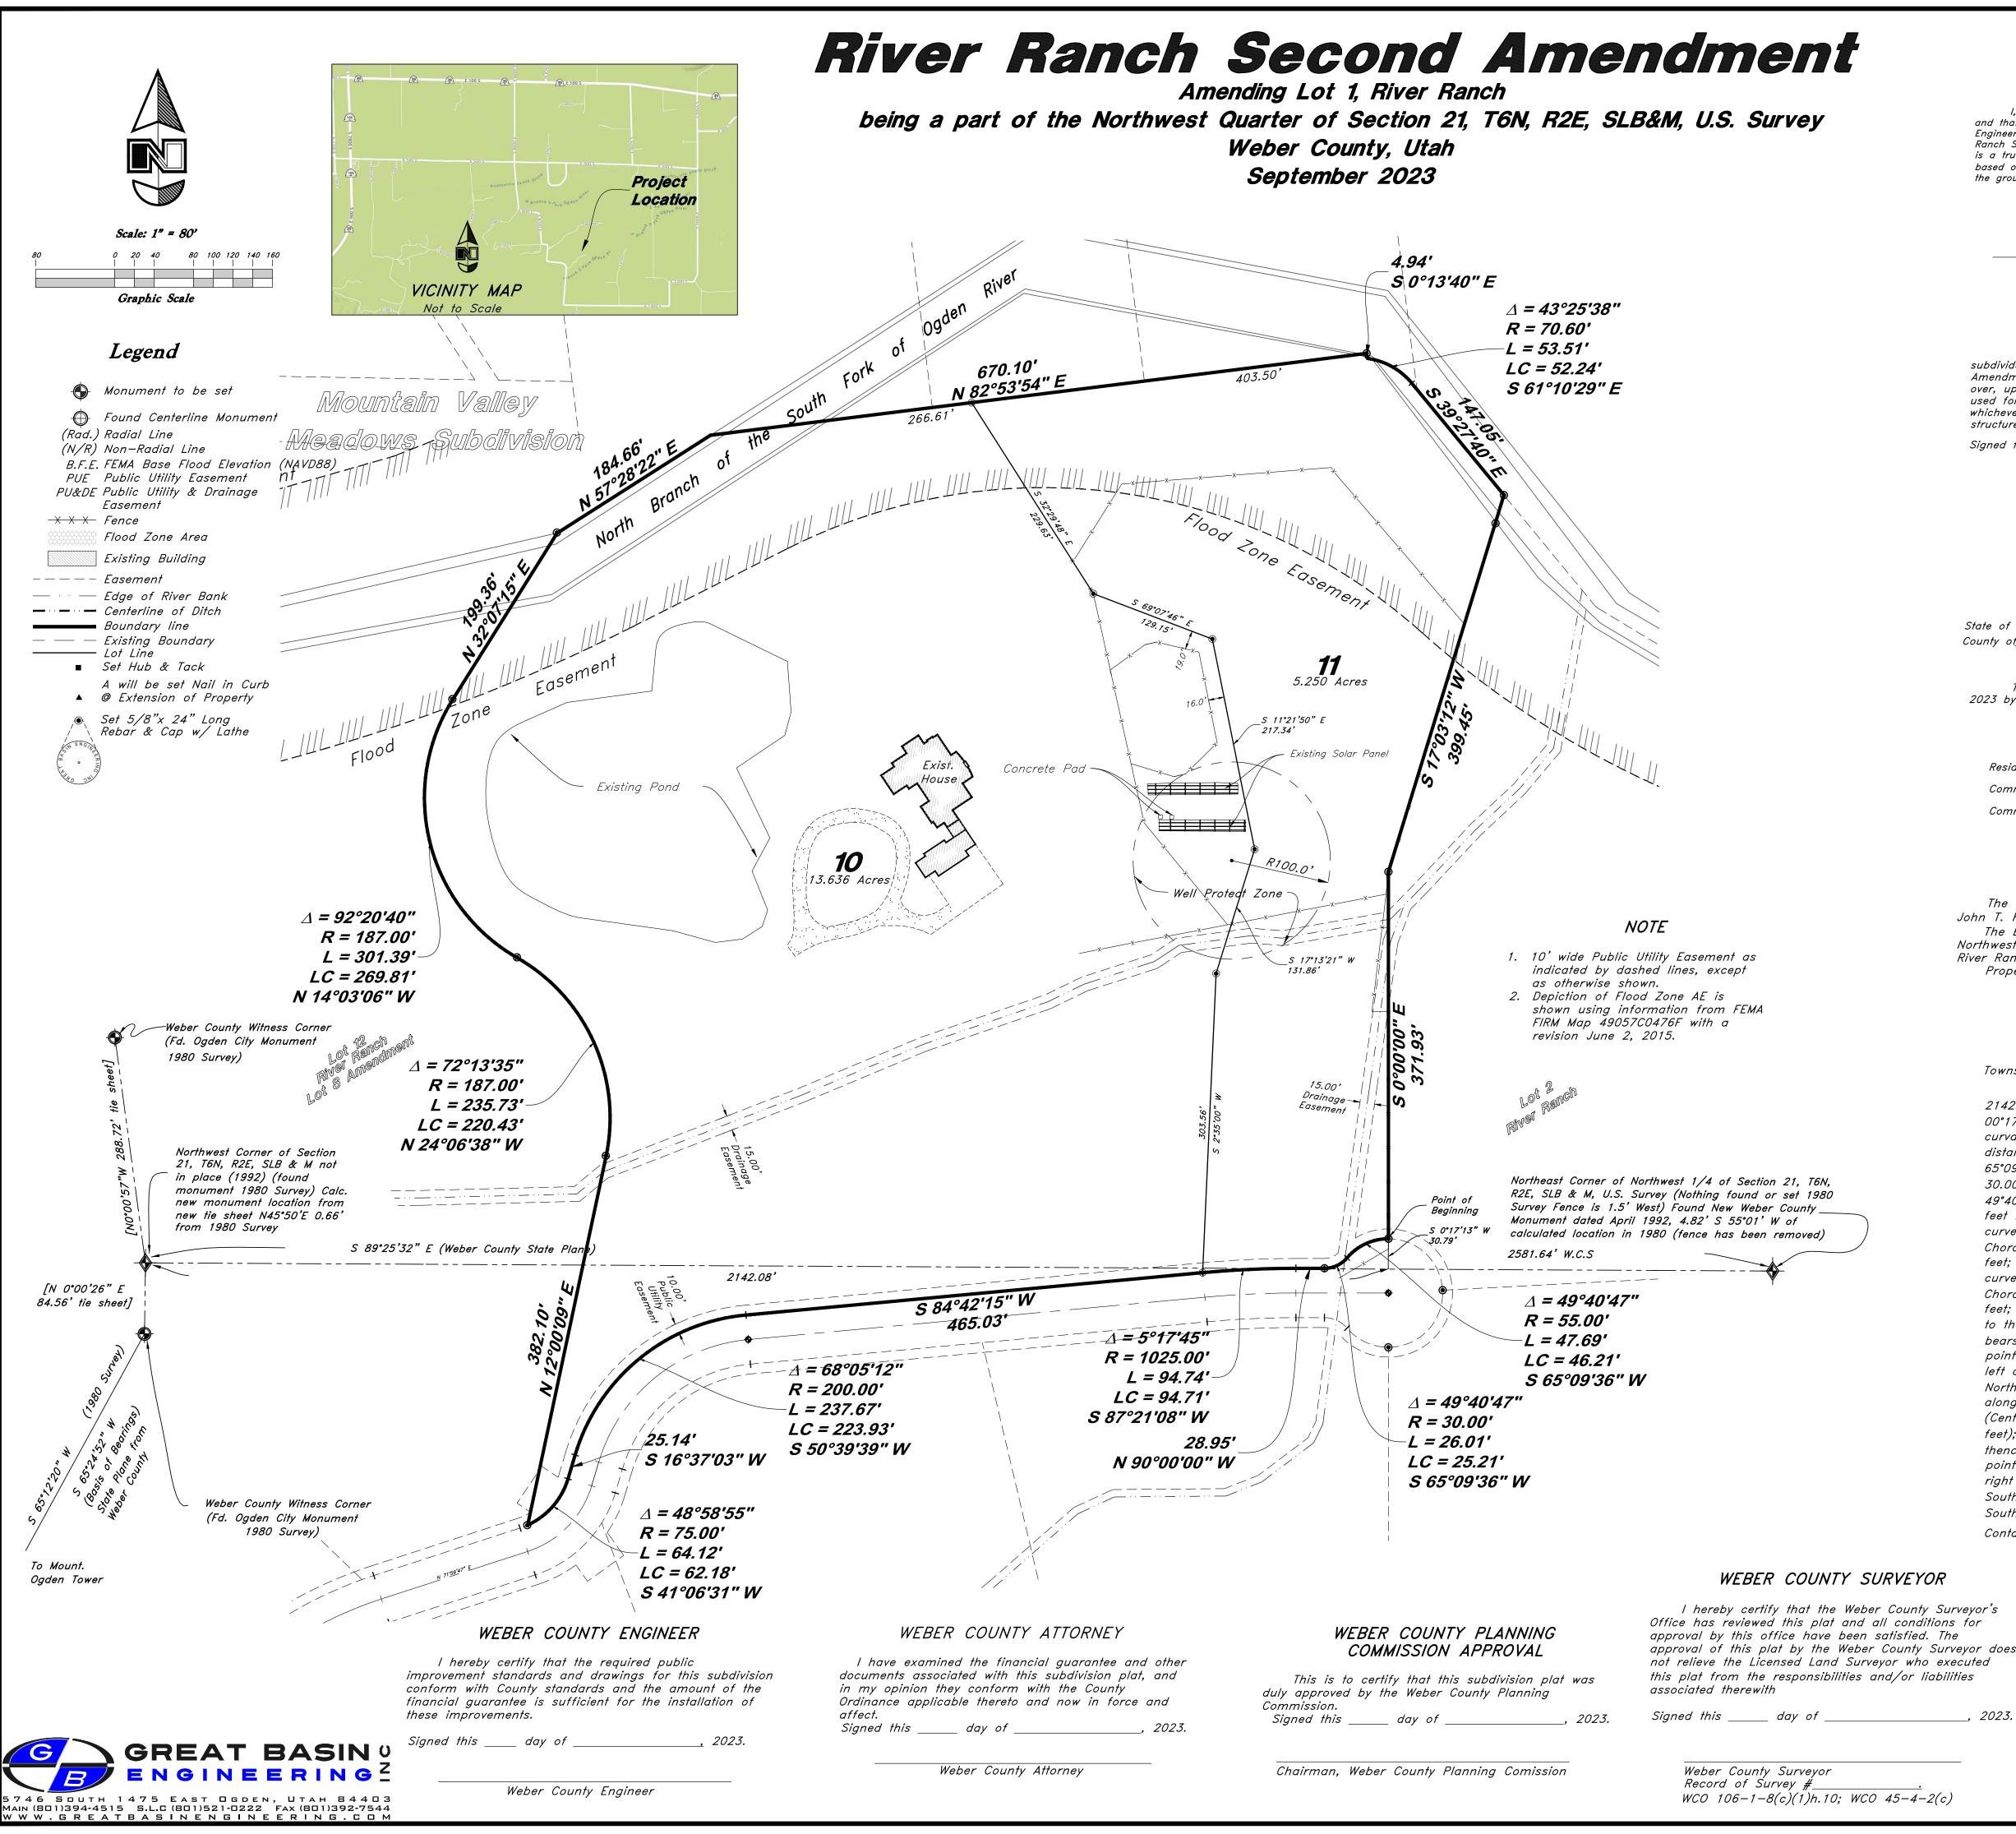

|                                                                                         | c u                                                                                                                                              |                                                                                                                                                  |                                                                                                                                                                     |                                                                                          |
|-----------------------------------------------------------------------------------------|--------------------------------------------------------------------------------------------------------------------------------------------------|--------------------------------------------------------------------------------------------------------------------------------------------------|---------------------------------------------------------------------------------------------------------------------------------------------------------------------|------------------------------------------------------------------------------------------|
|                                                                                         | lubbard, do hereby certit                                                                                                                        |                                                                                                                                                  | ional Land Surveyor in the                                                                                                                                          |                                                                                          |
| Engineers and P                                                                         | Professional Land Surveyc                                                                                                                        | ors Licensing Act. I also                                                                                                                        | le 58, Chapter 22, of the<br>certify that this amended<br>correctly drawn to the des                                                                                | d plat of River                                                                          |
| is a true and co<br>based on data o                                                     | orrect representation of<br>compiled from records ii                                                                                             | the following description<br>n the Weber County Red                                                                                              | n of lands included in sa<br>corder's Office, and of a                                                                                                              | id subdivision,<br>survey made on                                                        |
| the ground in a                                                                         |                                                                                                                                                  | 17–23–17. Monuments<br>day of                                                                                                                    | have been set as depicted                                                                                                                                           | d on this Drawing.                                                                       |
|                                                                                         | Signed mis                                                                                                                                       | aay or                                                                                                                                           | , 2023.                                                                                                                                                             |                                                                                          |
| 62                                                                                      | 242920                                                                                                                                           |                                                                                                                                                  |                                                                                                                                                                     |                                                                                          |
| License                                                                                 |                                                                                                                                                  |                                                                                                                                                  | Andy Hubbard                                                                                                                                                        | _                                                                                        |
|                                                                                         |                                                                                                                                                  |                                                                                                                                                  |                                                                                                                                                                     |                                                                                          |
|                                                                                         | 0                                                                                                                                                | WNER'S DEDIC                                                                                                                                     |                                                                                                                                                                     |                                                                                          |
| subdivide the s<br>Amendment, an<br>over, upon and<br>used for the m<br>whichever is ap | undersigned owners o<br>ame into lots as show<br>ad also do grant and<br>under the lands desi<br>paintenance and opera-<br>pplicable as may be a | of the hereon describ<br>vn on this plat, and<br>dedicate to Weber Co<br>ignated hereon as pu<br>tion of public utility<br>uthorized by the gove | bed tract of land, hereb<br>name said tract River f<br>punty a perpetual right<br>ublic utility easements, t<br>service line and storm<br>erning authority, with no | Ranch Second<br>and easement<br>the same to be<br>drainage facilities,<br>o buildings or |
| C C                                                                                     | day of                                                                                                                                           | ,                                                                                                                                                | be authorized by Weber                                                                                                                                              | county                                                                                   |
|                                                                                         | $\mathcal{C}$                                                                                                                                    | JOHN T RHEES LIV                                                                                                                                 | INC TRUST                                                                                                                                                           |                                                                                          |
|                                                                                         |                                                                                                                                                  | JOINN I NHLLS LIV.                                                                                                                               | 110 11031                                                                                                                                                           |                                                                                          |
|                                                                                         |                                                                                                                                                  |                                                                                                                                                  |                                                                                                                                                                     |                                                                                          |
|                                                                                         |                                                                                                                                                  | Owner                                                                                                                                            |                                                                                                                                                                     |                                                                                          |
|                                                                                         | A                                                                                                                                                | OKNOW! FROM                                                                                                                                      |                                                                                                                                                                     |                                                                                          |
| State of Utah                                                                           |                                                                                                                                                  | CKNOWLEDGME                                                                                                                                      | ///                                                                                                                                                                 |                                                                                          |
| County of                                                                               | } <i>ss</i>                                                                                                                                      |                                                                                                                                                  |                                                                                                                                                                     |                                                                                          |
|                                                                                         |                                                                                                                                                  |                                                                                                                                                  |                                                                                                                                                                     |                                                                                          |
| The fore<br>2023 by                                                                     | egoing instrument was                                                                                                                            | acknowledged before<br>                                                                                                                          | e me this day                                                                                                                                                       | of0f                                                                                     |
|                                                                                         |                                                                                                                                                  |                                                                                                                                                  |                                                                                                                                                                     |                                                                                          |
|                                                                                         |                                                                                                                                                  |                                                                                                                                                  |                                                                                                                                                                     |                                                                                          |
| Residing At:                                                                            |                                                                                                                                                  | A Note                                                                                                                                           | ary Public commissioned                                                                                                                                             | d in Utah                                                                                |
| commission                                                                              | Number:<br>Expires:                                                                                                                              |                                                                                                                                                  |                                                                                                                                                                     |                                                                                          |
|                                                                                         |                                                                                                                                                  |                                                                                                                                                  | Print Name                                                                                                                                                          |                                                                                          |
|                                                                                         |                                                                                                                                                  | NARRATIV                                                                                                                                         | F                                                                                                                                                                   |                                                                                          |
|                                                                                         |                                                                                                                                                  |                                                                                                                                                  | -                                                                                                                                                                   |                                                                                          |
| The purpos<br>John T. Rhees.                                                            | se of this plat is to                                                                                                                            | o amend lot 1 of i                                                                                                                               | River Ranch as was i                                                                                                                                                | requested by Mr.                                                                         |
|                                                                                         |                                                                                                                                                  |                                                                                                                                                  | '32 E between the W<br>nd the tower on Mou                                                                                                                          |                                                                                          |
| River Ranch pla                                                                         | it was used to retra<br>rners were monume                                                                                                        | ace the parcel show                                                                                                                              | wn.                                                                                                                                                                 | -                                                                                        |
|                                                                                         |                                                                                                                                                  |                                                                                                                                                  |                                                                                                                                                                     |                                                                                          |
|                                                                                         | BC                                                                                                                                               | NUNDARY DESC                                                                                                                                     | RIPTION                                                                                                                                                             |                                                                                          |
| All of                                                                                  | Lot 1 Piwar Panah                                                                                                                                | baing a part of th                                                                                                                               | e Northwest Quarter d                                                                                                                                               | of Soction 21                                                                            |
|                                                                                         |                                                                                                                                                  |                                                                                                                                                  | and Meridian, U.S. St                                                                                                                                               |                                                                                          |
| •                                                                                       | •                                                                                                                                                |                                                                                                                                                  | of said Subdivision;<br>tion line and 30.79 t                                                                                                                       | , .                                                                                      |
| <i>00°17'13"</i> M                                                                      | Vest from the North                                                                                                                              | west Corner of said                                                                                                                              | d Section; and runnin                                                                                                                                               | ng to a point of                                                                         |
| distance of                                                                             | 47.69 feet (Central                                                                                                                              | Angle equals 49°4                                                                                                                                | ) feet radius curve to<br>0'47" and Long Chor                                                                                                                       | rd bears South                                                                           |
|                                                                                         |                                                                                                                                                  |                                                                                                                                                  | re; Southwesterly along<br>f 26.01 feet (Central                                                                                                                    | •                                                                                        |
|                                                                                         | v                                                                                                                                                |                                                                                                                                                  | ' West 25.21 feet); th<br>the arc of a 1025.00                                                                                                                      |                                                                                          |
| curve to the                                                                            | e left a distance of                                                                                                                             | 94.74 feet (Centro                                                                                                                               | al Angle equals 5°17'.                                                                                                                                              | 45" and Long                                                                             |
|                                                                                         |                                                                                                                                                  |                                                                                                                                                  | nence South 84°42'15<br>the arc of a 200.00                                                                                                                         |                                                                                          |
|                                                                                         |                                                                                                                                                  | •                                                                                                                                                | ral Angle equals 68°0<br>thence South 16°37'0.                                                                                                                      | •                                                                                        |
| feet; to a p                                                                            | point of curvature; S                                                                                                                            | Southwesterly along                                                                                                                              | the arc of a 75.00                                                                                                                                                  | feet radius curve                                                                        |
| -                                                                                       |                                                                                                                                                  |                                                                                                                                                  | gle equals 48°58'55"<br>North 12°00'09" East 3                                                                                                                      | -                                                                                        |
|                                                                                         |                                                                                                                                                  | · . ·                                                                                                                                            | f a 187.00 feet radiu<br>als 72°13'35" and Lo                                                                                                                       |                                                                                          |
| North 24°06                                                                             | 5'38" West 220.43 fe                                                                                                                             | eet); to a point of                                                                                                                              | a reverse curvature;                                                                                                                                                | Northwesterly                                                                            |
| (Central Ang                                                                            | gle equals 92°20'40'                                                                                                                             | " and Long Chord                                                                                                                                 | he right a distance o<br>bears North 14°03'06                                                                                                                       | 5" West 269.81                                                                           |
|                                                                                         |                                                                                                                                                  |                                                                                                                                                  | ence North 57°28'22"<br>South 00°13'40" East 4                                                                                                                      |                                                                                          |
| point of cu                                                                             | rvature; Southeaster                                                                                                                             | ly along the arc of                                                                                                                              | f a 70.60 feet radius<br>als 43°25'38" and Lo                                                                                                                       | s curve to the                                                                           |
| South 61°10                                                                             | 0'29" West 52.24 fe                                                                                                                              | et); thence South 3                                                                                                                              | 39°27'40" East 147.05                                                                                                                                               | feet; thence                                                                             |
| South 17°03<br>Contains 18                                                              |                                                                                                                                                  | et; thence South 3                                                                                                                               | 71.93 feet to the poi                                                                                                                                               | int of beginning.                                                                        |
| Jonianis IO                                                                             |                                                                                                                                                  |                                                                                                                                                  |                                                                                                                                                                     |                                                                                          |
|                                                                                         | WEBER COUN                                                                                                                                       | ITY COMMISSIC                                                                                                                                    | ON ACCEPTANCE                                                                                                                                                       |                                                                                          |
| veyor's                                                                                 |                                                                                                                                                  | ertify that this subc                                                                                                                            |                                                                                                                                                                     |                                                                                          |
| for                                                                                     | financial guarante                                                                                                                               | eets and other pub<br>ee of public improv                                                                                                        | vements associated                                                                                                                                                  | WEBER COUNTY RECORDER                                                                    |
| eyor does<br>cuted                                                                      |                                                                                                                                                  |                                                                                                                                                  | ereby approved and<br>Weber County, Utah                                                                                                                            | ENTRY NOFEE P                                                                            |