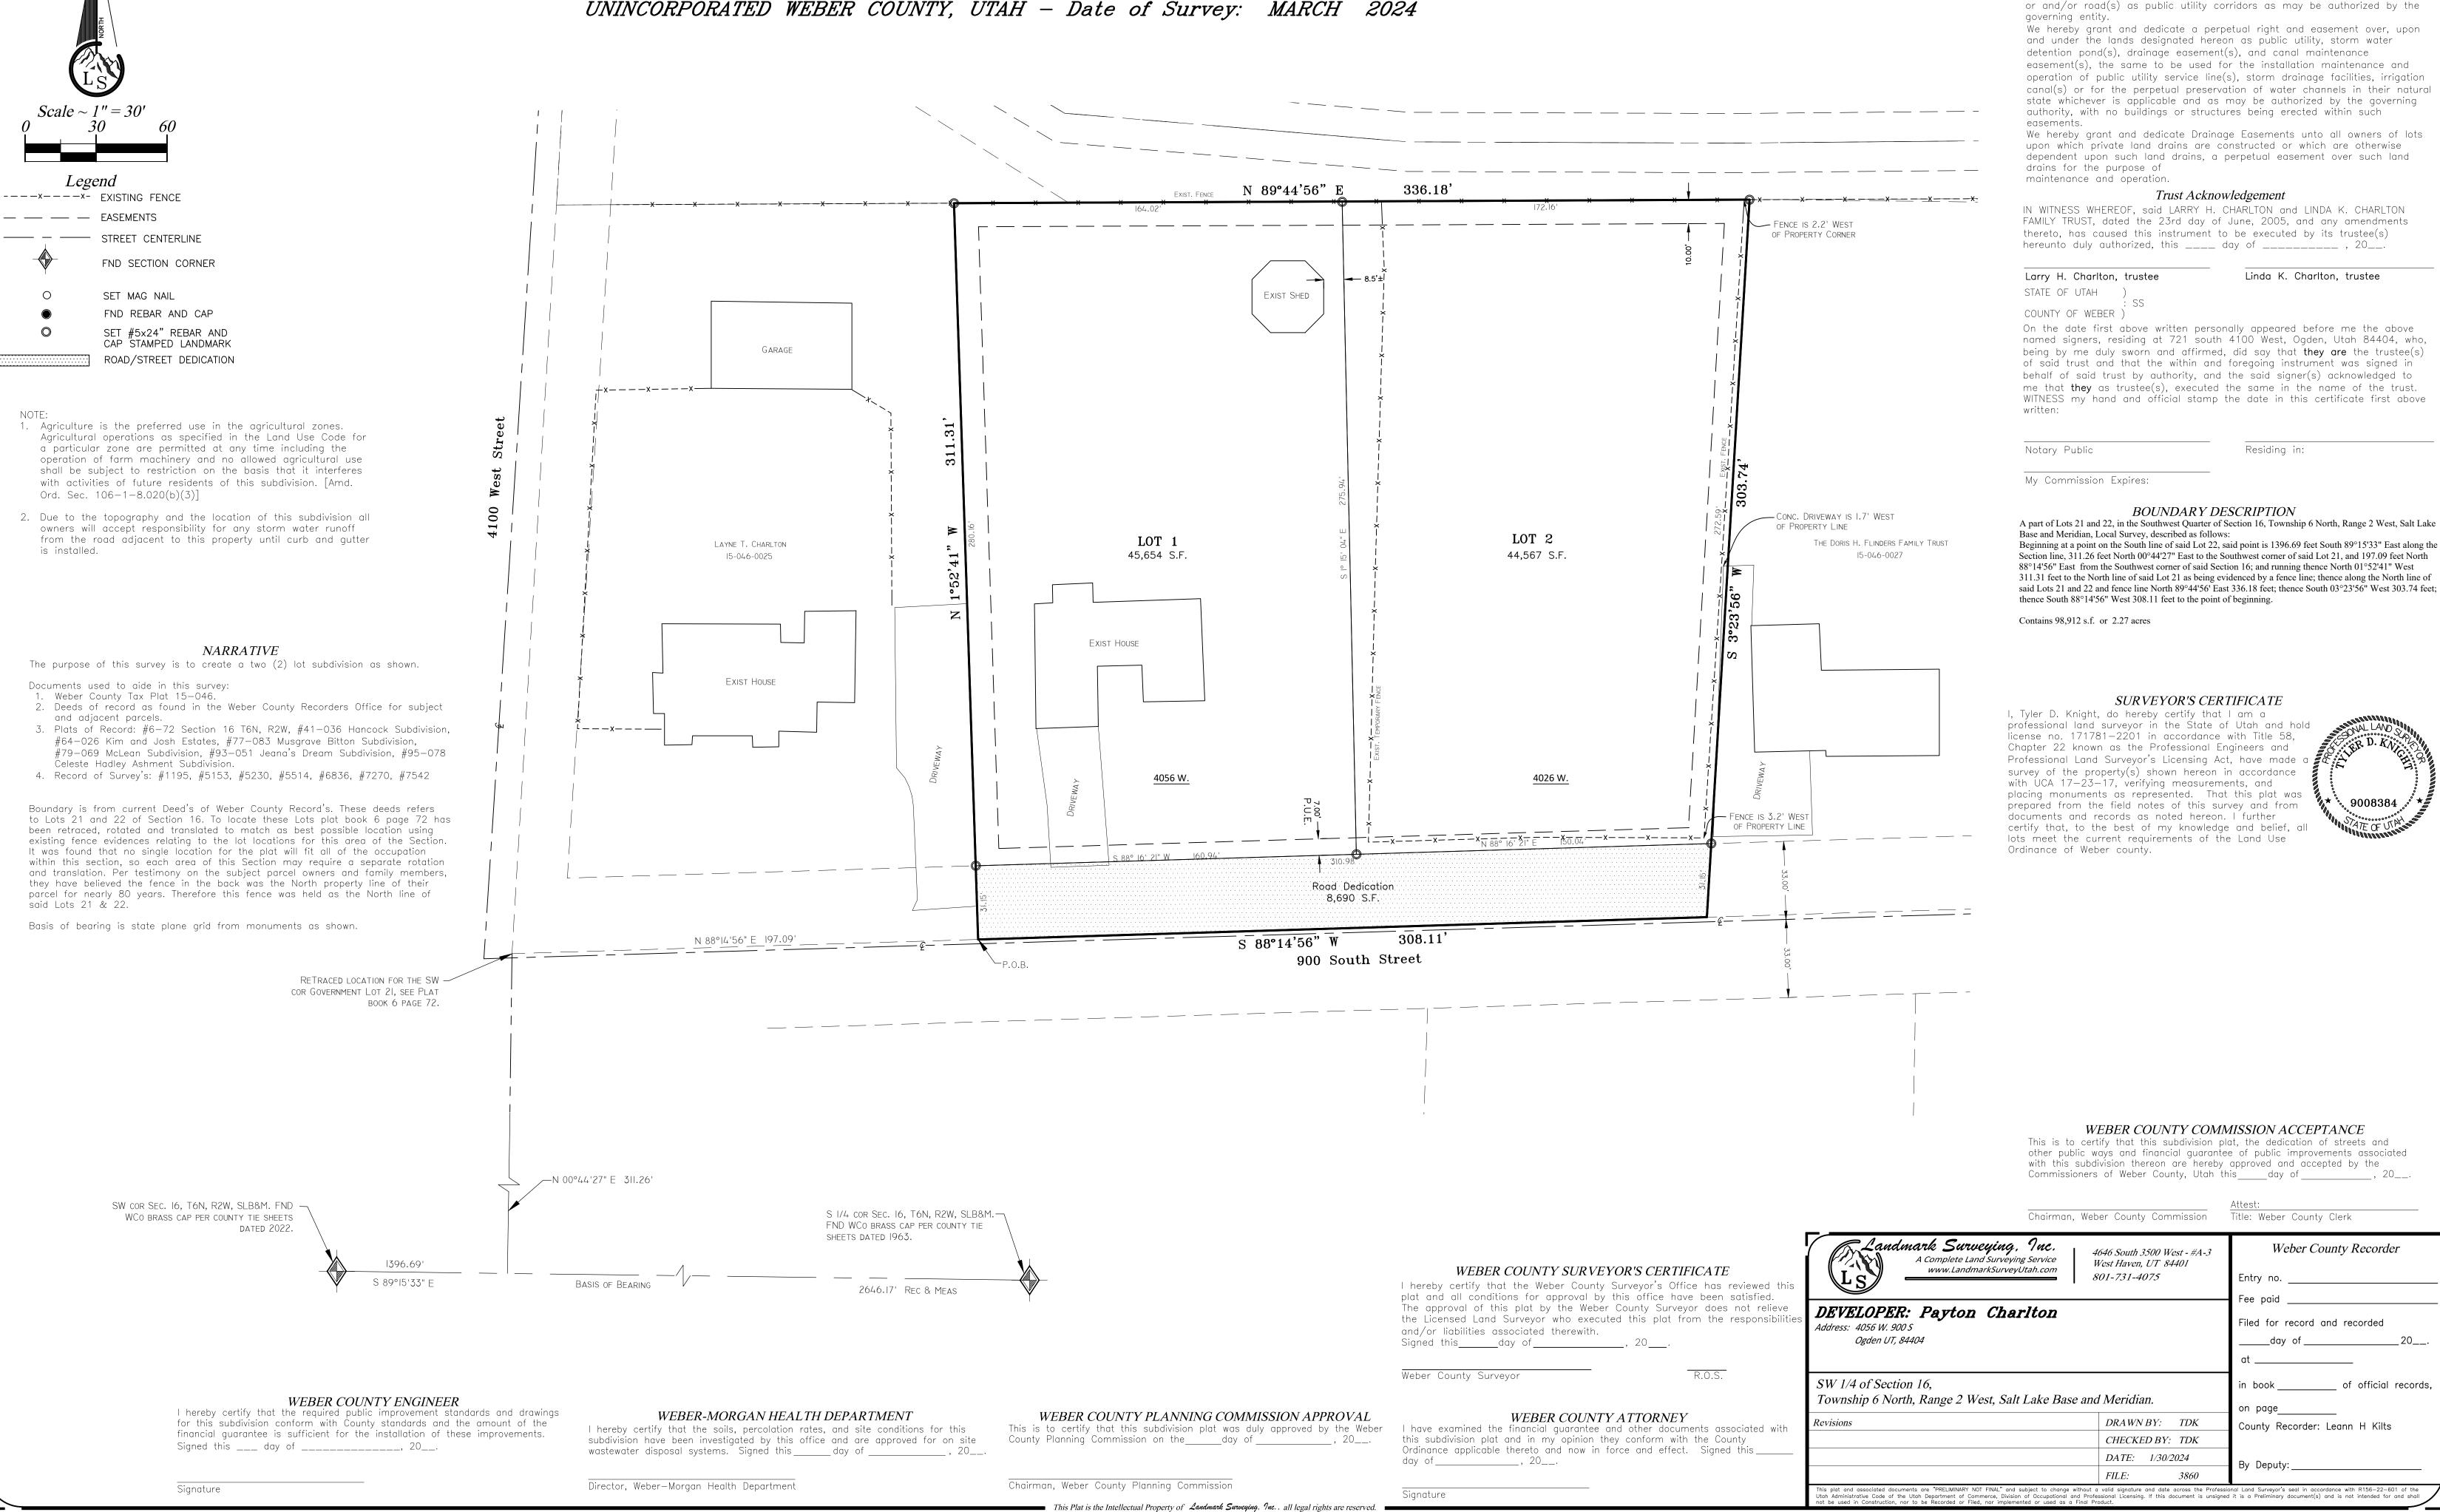

## CHARLTON SUBDIVISION

PART OF THE SW 1/4 OF SECTION 16, TOWNSHIP 6 NORTH, RANGE 2 WEST, SALT LAKE BASE & MERIDIAN UNINCORPORATED WEBER COUNTY, UTAH — Date of Survey: MARCH 2024

OWNER'S DEDICATION

We the undersigned owners of the herein described tract of land, do hereby set apart and subdivide the same into lots and streets as shown hereon

We hereby dedicate to public use all those parts or portions of said tract

of land designated as street(s) and/or road(s), the same to be used as public thoroughfares. And further dedicate grant and convey said street(s)

and name said tract CHARLTON SUBDIVISION: