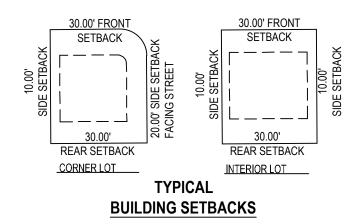

## GENERAL NOTES:

STRUCTURES)

- 1. PROPERTY IS WITHIN RESIDENTIAL OVERLAY ZONE. A. FRONT YARD SETBACK IS 10' FROM PUBLIC RIGHT OF WAY (5' FROM PRIVATE DRIVEWAY)
  - B. REAR YARD SETBACK IS 10 C. SIDE YARD SETBACK IS 5' TOTAL (MINIMUM 10' BETWEEN
- 2. ALL PUBLIC UTILITY AND DRAINAGE EASEMENTS (PU&DE) ARE 10' FRONT FROM PUBLIC RIGHT OF WAY, 5' FROM PRIVATE DRIVEWAY.
- 3. PARCEL A IS TO BE DEDICATED TO THE COUNTY, AND MAINTAINED IN ACCORDANCE WITH THE TERMS SETFORTH IN THE MASTER DEVELOPMENT AGREEMENT. PARCEL B IS TO BE OWNED AND MAINTAINED BY THE ORCHARDS PHASE 1 HOME OWNER'S ASSOCIATION.
- 4. UTILITIES SHALL HAVE THE RIGHT TO INSTALL, MAINTAIN, AND OPERATE THEIR EQUIPMENT ABOVE AND BELOW GROUND AND ALL OTHER RELATED FACILITIES WITHIN THE PUBLIC UTILITY EASEMENTS IDENTIFIED ON THIS PLAT MAP AS MAY BE NECESSARY OR DESIRABLE IN PROVIDING UTILITY SERVICES WITHIN AND WITHOUT THE LOTS IDENTIFIED HEREIN, INCLUDING THE RIGHT OF ACCESS TO SUCH FACILITIES AND THE RIGHT TO REQUIRE REMOVAL OF ANY OBSTRUCTIONS INCLUDING STRUCTURES, TREES AND VEGETATION THAT MAY BE PLACED WITHIN THE P.U.E. THE UTILITY MAY REQUIRE THE LOT OWNER TO REMOVE ALL STRUCTURES WITHIN THE P.U.E. AT THE LOT OWNER'S EXPENSE, OR THE UTILITY MAY REMOVE SUCH STRUCTURES AT THE LOT OWNER'S EXPENSE. AT NO TIME MAY ANY PERMANENT STRUCTURES BE PLACED WITHIN THE P.U.E. OR ANY OTHER OBSTRUCTION WHICH INTERFERES WITH THE USE OF THE P.U.E. WITHOUT THE PRIOR WRITTEN APPROVAL OF THE UTILITIES WITH FACILITIES IN THE P.U.E.
- 5. 5/8" x 24" REBAR AND CAP WILL BE PLACED AT ALL REAR LOT CORNERS AND FRONT CORNERS WILL BE MARKED WITH A NAIL OR RIVET AT THE EXTENSION IN THE CURB.
- 6. PROTECT ALL EXISTING SECTION CORNERS AND STREET MONUMENTS. COORDINATE ALL SURVEY STREET MONUMENT INSTALLATION, GRADE ADJUSTMENT, AND ALL REQUIRED FEES AND PERMITS WITH THE COUNTY SURVEYOR PRIOR TO DISRUPTION OF ANY EXISTING MONUMENTS.