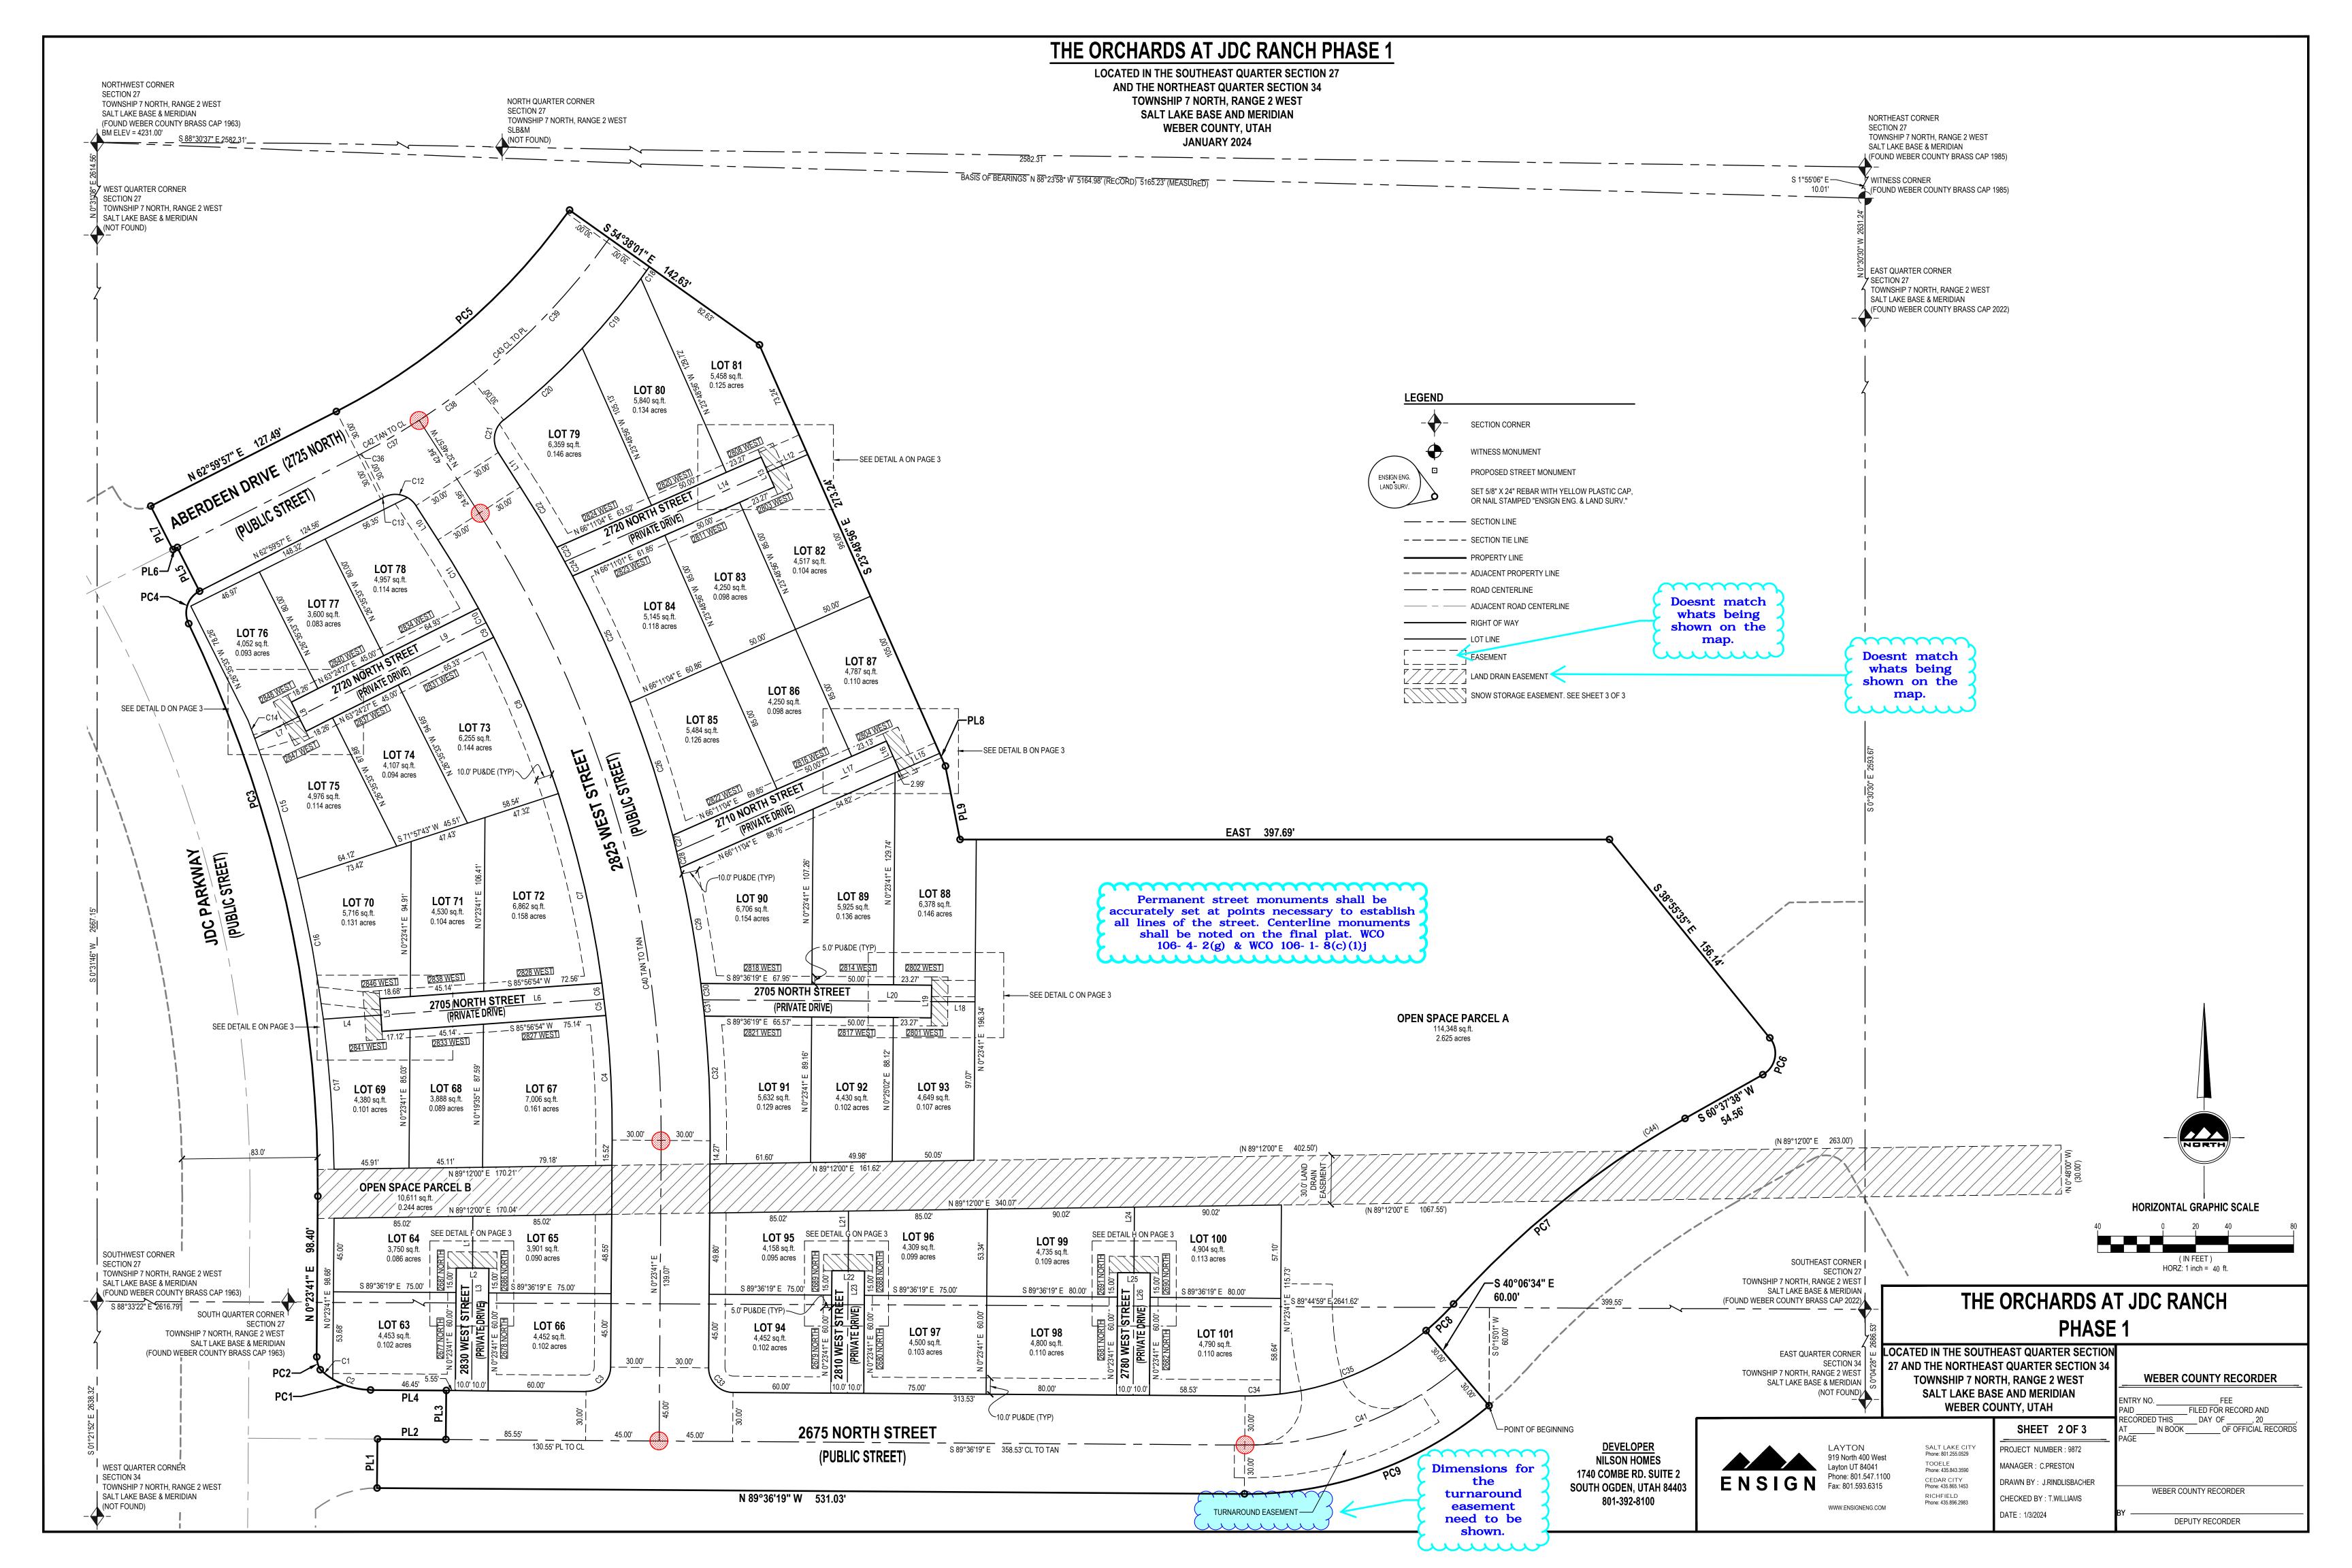

## GENERAL NOTES:

STRUCTURES)

- 1. PROPERTY IS WITHIN RESIDENTIAL OVERLAY ZONE. A. FRONT YARD SETBACK IS 10' FROM PUBLIC RIGHT OF WAY (5' FROM PRIVATE DRIVEWAY)
  - B. REAR YARD SETBACK IS 10 C. SIDE YARD SETBACK IS 5' TOTAL (MINIMUM 10' BETWEEN
- 2. ALL PUBLIC UTILITY AND DRAINAGE EASEMENTS (PU&DE) ARE 10' FRONT FROM PUBLIC RIGHT OF WAY, 5' FROM PRIVATE DRIVEWAY.
- 3. PARCEL A IS TO BE DEDICATED TO THE COUNTY, AND MAINTAINED IN ACCORDANCE WITH THE TERMS SETFORTH IN THE MASTER DEVELOPMENT AGREEMENT. PARCEL B IS TO BE OWNED AND MAINTAINED BY THE ORCHARDS PHASE 1 HOME OWNER'S ASSOCIATION.
- 4. UTILITIES SHALL HAVE THE RIGHT TO INSTALL, MAINTAIN, AND OPERATE THEIR EQUIPMENT ABOVE AND BELOW GROUND AND ALL OTHER RELATED FACILITIES WITHIN THE PUBLIC UTILITY EASEMENTS IDENTIFIED ON THIS PLAT MAP AS MAY BE NECESSARY OR DESIRABLE IN PROVIDING UTILITY SERVICES WITHIN AND WITHOUT THE LOTS IDENTIFIED HEREIN, INCLUDING THE RIGHT OF ACCESS TO SUCH FACILITIES AND THE RIGHT TO REQUIRE REMOVAL OF ANY OBSTRUCTIONS INCLUDING STRUCTURES, TREES AND VEGETATION THAT MAY BE PLACED WITHIN THE P.U.E. THE UTILITY MAY REQUIRE THE LOT OWNER TO REMOVE ALL STRUCTURES WITHIN THE P.U.E. AT THE LOT OWNER'S EXPENSE, OR THE UTILITY MAY REMOVE SUCH STRUCTURES AT THE LOT OWNER'S EXPENSE. AT NO TIME MAY ANY PERMANENT STRUCTURES BE PLACED WITHIN THE P.U.E. OR ANY OTHER OBSTRUCTION WHICH INTERFERES WITH THE USE OF THE P.U.E. WITHOUT THE PRIOR WRITTEN APPROVAL OF THE UTILITIES WITH FACILITIES IN THE P.U.E.
- 5. 5/8" x 24" REBAR AND CAP WILL BE PLACED AT ALL REAR LOT CORNERS AND FRONT CORNERS WILL BE MARKED WITH A NAIL OR RIVET AT THE EXTENSION IN THE CURB.
- 6. PROTECT ALL EXISTING SECTION CORNERS AND STREET MONUMENTS. COORDINATE ALL SURVEY STREET MONUMENT INSTALLATION, GRADE ADJUSTMENT, AND ALL REQUIRED FEES AND PERMITS WITH THE COUNTY SURVEYOR PRIOR TO DISRUPTION OF ANY EXISTING MONUMENTS.

| PROPERTY LINE TABLE |             |        |  |  |  |
|---------------------|-------------|--------|--|--|--|
| LINE                | BEARING     | LENGTH |  |  |  |
| PL1                 | N0°23'41"E  | 30.00' |  |  |  |
| PL2                 | S89°36'19"E | 41.95' |  |  |  |
| PL3                 | N0°24'17"E  | 30.00' |  |  |  |
| PL4                 | N89°36'19"W | 46.45' |  |  |  |
| PL5                 | N27°00'03"W | 30.00' |  |  |  |
| PL6                 | S62°59'57"W | 2.93'  |  |  |  |
| PL7                 | N27°00'03"W | 30.00' |  |  |  |
| PL8                 | S23°48'56"E | 8.61'  |  |  |  |
| PL9                 | S11°13'32"E | 45.88' |  |  |  |

|       | PROPERTY CURVE TABLE |         |           |             |         |
|-------|----------------------|---------|-----------|-------------|---------|
| CURVE | RADIUS               | LENGTH  | DELTA     | BEARING     | CHORD   |
| PC1   | 45.00'               | 33.95'  | 43°13'24" | N67°59'37"W | 33.15'  |
| PC2   | 15.00'               | 8.19'   | 31°17'33" | N15°15'06"W | 8.09'   |
| PC3   | 791.50'              | 362.49' | 26°14'26" | N12°43'32"W | 359.33' |
| PC4   | 15.00'               | 23.26'  | 88°50'41" | N18°34'36"E | 21.00'  |
| PC5   | 395.00'              | 190.50' | 27°37'58" | N49°10'58"E | 188.66' |
| PC6   | 15.00'               | 26.06'  | 99°33'13" | S10°51'01"W | 22.91'  |
| PC7   | 560.00'              | 182.46' | 18°40'05" | S51°17'35"W | 181.65' |
| PC8   | 170.00'              | 23.49'  | 7°55'06"  | S45°55'06"W | 23.48'  |
| PC9   | 230.00'              | 162.59' | 40°30'15" | S70°08'34"W | 159.23' |

| EASE  | EASEMENT LINE TABLE |        |  |  |
|-------|---------------------|--------|--|--|
| LINE  | BEARING             | LENGTH |  |  |
| (L27) | S23°48'56"E         | 3.00'  |  |  |
| (L28) | N66°11'04"E         | 26.73' |  |  |
| (L29) | S23°48'56"E         | 10.00' |  |  |
| (L30) | N66°11'04"E         | 26.73' |  |  |
| (L31) | S23°48'56"E         | 10.00' |  |  |
| (L32) | N23°48'56"W         | 5.61'  |  |  |
| (L33) | N66°11'04"E         | 26.87' |  |  |
| (L34) | S23°48'56"E         | 10.00' |  |  |
| (L35) | N66°11'04"E         | 26.87' |  |  |
| (L36) | N23°48'56"W         | 10.00' |  |  |
| (L37) | N0°23'41"E          | 3.00'  |  |  |
| (L38) | S89°36'19"E         | 26.73' |  |  |
| (L39) | S0°23'41"W          | 10.00' |  |  |
| (L40) | S89°36'19"E         | 26.73' |  |  |
| (L41) | N0°23'41"E          | 10.00' |  |  |
| (L42) | S26°35'33"E         | 2.75'  |  |  |
| (L43) | S26°35'33"E         | 10.15' |  |  |
| (L44) | N73°11'58"E         | 31.34' |  |  |
| (L45) | N73°11'58"E         | 30.15' |  |  |
| (L46) | N4°03'06"W          | 3.10'  |  |  |
| (L47) | N83°50'56"W         | 36.56' |  |  |
| (L48) | N83°50'56"W         | 37.37' |  |  |
| (L49) | N4°03'06"W          | 10.16' |  |  |

| EASEMENT CURVE TABI |         |        |          |         |
|---------------------|---------|--------|----------|---------|
| CURVE               | RADIUS  | LENGTH | DELTA    | BEAR    |
| (C45)               | 801.50' | 10.01' | 0°42'57" | N19°51  |
| (C46)               | 801.50' | 10.33' | 0°44'19" | S8°26'2 |
|                     |         |        |          |         |

## THE ORCHARDS AT JDC RANCH PHASE 1

LOCATED IN THE SOUTHEAST QUARTER SECTION 27 AND THE NORTHEAST QUARTER SECTION 34 TOWNSHIP 7 NORTH, RANGE 2 WEST SALT LAKE BASE AND MERIDIAN WEBER COUNTY, UTAH JANUARY 2024

|  | _ |
|--|---|
|  |   |
|  | / |
|  |   |
|  | - |
|  |   |

| E    |        |
|------|--------|
| NG   | CHORD  |
| 44"W | 10.01' |
| 3"E  | 10.33' |

| CURVE TABLE |         |         |           |             |         |
|-------------|---------|---------|-----------|-------------|---------|
| CURVE       | RADIUS  | LENGTH  | DELTA     | BEARING     | CHORD   |
| C1          | 45.00'  | 9.81'   | 12°29'07" | N52°37'29"W | 9.79'   |
| C2          | 45.00'  | 24.14'  | 30°44'16" | N74°14'11"W | 23.85'  |
| C3          | 15.00'  | 23.56'  | 90°00'00" | N45°23'41"E | 21.21'  |
| C4          | 670.00' | 76.40'  | 6°32'02"  | N2°52'20"W  | 76.36'  |
| C5          | 670.00' | 10.01'  | 0°51'22"  | N6°34'01"W  | 10.01'  |
| C6          | 670.00' | 10.02'  | 0°51'24"  | N7°25'24"W  | 10.02'  |
| C7          | 670.00' | 119.12' | 10°11'11" | N12°56'42"W | 118.96' |
| C8          | 670.00' | 103.73' | 8°52'15"  | N22°28'24"W | 103.63' |
| C9          | 670.00' | 10.00'  | 0°51'19"  | N27°20'11"W | 10.00'  |
| C10         | 670.00' | 10.00'  | 0°51'20"  | N28°11'30"W | 10.00'  |
| C11         | 670.00' | 48.68'  | 4°09'47"  | N30°42'04"W | 48.67'  |
| C12         | 15.00'  | 22.12'  | 84°30'21" | N75°02'08"W | 20.17'  |
| C13         | 455.00' | 2.28'   | 0°17'15"  | N62°51'19"E | 2.28'   |
| C14         | 801.50' | 11.81'  | 0°50'39"  | N20°28'17"W | 11.81'  |
| C15         | 801.50' | 89.69'  | 6°24'41"  | N16°50'37"W | 89.64'  |
| C16         | 801.50' | 87.48'  | 6°15'13"  | N10°30'40"W | 87.44'  |
| C17         | 801.50' | 92.22'  | 6°35'32"  | N4°05'18"W  | 92.17'  |
| C18         | 455.00' | 8.88'   | 1°07'05"  | N35°55'32"E | 8.88'   |
| C19         | 455.00' | 50.02'  | 6°17'55"  | N40°21'22"E | 49.99'  |
| C20         | 455.00' | 65.26'  | 8°13'04"  | N47°36'52"E | 65.20'  |
| C21         | 15.00'  | 22.12'  | 84°30'21" | N9°28'13"E  | 20.17'  |
| C22         | 730.00' | 43.21'  | 3°23'30"  | N31°05'12"W | 43.21'  |
| C23         | 730.00' | 10.05'  | 0°47'19"  | N29°23'28"W | 10.05'  |
| C24         | 730.00' | 10.04'  | 0°47'15"  | N28°36'11"W | 10.04'  |
| C25         | 730.00' | 85.05'  | 6°40'32"  | N24°28'40"W | 85.01'  |
| C26         | 730.00' | 85.52'  | 6°42'45"  | N17°47'02"W | 85.47'  |
| C27         | 730.00' | 10.16'  | 0°47'51"  | N14°01'44"W | 10.16'  |
| C28         | 730.00' | 10.16'  | 0°47'51"  | N13°13'53"W | 10.16'  |
| C29         | 730.00' | 72.07'  | 5°39'25"  | N10°00'15"W | 72.04'  |
| C30         | 730.00' | 10.08'  | 0°47'28"  | N6°46'49"W  | 10.08'  |
| C31         | 730.00' | 10.06'  | 0°47'23"  | N5°59'23"W  | 10.06'  |
| C32         | 730.00' | 76.31'  | 5°59'23"  | N2°36'00"W  | 76.28'  |
| C33         | 15.00'  | 23.56'  | 90°00'00" | N44°36'19"W | 21.21'  |
| C34         | 170.00' | 11.48'  | 3°52'13"  | N88°27'34"E | 11.48'  |
| C35         | 170.00' | 98.68'  | 33°15'37" | N66°30'27"E | 97.31'  |
| C36         | 425.00' | 2.13'   | 0°17'15"  | N62°51'19"E | 2.13'   |
| C37         | 425.00' | 40.75'  | 5°29'39"  | N59°57'52"E | 40.74'  |
| C38         | 425.00' | 40.75'  | 5°29'39"  | N54°28'13"E | 40.74'  |
| C39         | 425.00' | 121.33' | 16°21'25" | N43°32'41"E | 120.92' |
| C40         | 700.00' | 405.34' | 33°10'38" | N16°11'38"W | 399.70' |
| C41         | 200.00' | 141.39' | 40°30'15" | N70°08'34"E | 138.46' |
| C42         | 425.00' | 42.89'  | 5°46'54"  | N60°06'30"E | 42.87'  |
| C43         | 425.00' | 162.08' | 21°51'04" | N46°17'31"E | 161.10' |
| _           |         |         |           |             |         |

| LINE TABLE |             |         |  |  |
|------------|-------------|---------|--|--|
| LINE       | BEARING     | LENGTH  |  |  |
| L1         | N0°23'41"E  | 31.77'  |  |  |
| L2         | S89°36'19"E | 20.00'  |  |  |
| L3         | N0°23'41"E  | 75.00'  |  |  |
| L4         | N85°56'54"E | 35.37'  |  |  |
| L5         | N4°03'06"W  | 20.00'  |  |  |
| L6         | N85°56'54"E | 136.96' |  |  |
| L7         | N63°24'27"E | 29.98'  |  |  |
| L8         | N26°35'33"W | 20.00'  |  |  |
| L9         | N63°24'27"E | 128.46' |  |  |
| L10        | N32°46'57"W | 24.95'  |  |  |
| L11        | N32°46'57"W | 24.95'  |  |  |
| L12        | N66°11'04"E | 26.73'  |  |  |
| L13        | N23°48'56"W | 20.00'  |  |  |
| L14        | N66°11'04"E | 135.89' |  |  |
| L15        | N66°11'04"E | 26.87'  |  |  |
| L16        | N23°48'56"W | 20.00'  |  |  |
| L17        | N66°10'46"E | 144.70' |  |  |
| L18        | S89°36'19"E | 26.73'  |  |  |
| L19        | N0°23'41"E  | 20.00'  |  |  |
| L20        | S89°36'19"E | 139.96' |  |  |
| L21        | N0°23'41"E  | 36.57'  |  |  |
| L22        | S89°36'19"E | 20.00'  |  |  |
| L23        | N0°23'41"E  | 75.00'  |  |  |
| L24        | N0°23'41"E  | 40.22'  |  |  |
| L25        | S89°36'19"E | 20.00'  |  |  |
| L26        | N0°23'41"E  | 74.97'  |  |  |

MY COMMISSION EXPIRES:

NOTARY PUBLIC

 $\cdots$ Permanent street monuments shall be eccurately set at points necessary to establish all lines of the street. Centerline monuments shall be noted on the final plat. WCO 106- 4- 2(g) & WCO 106- 1- 8(c)(1)j 