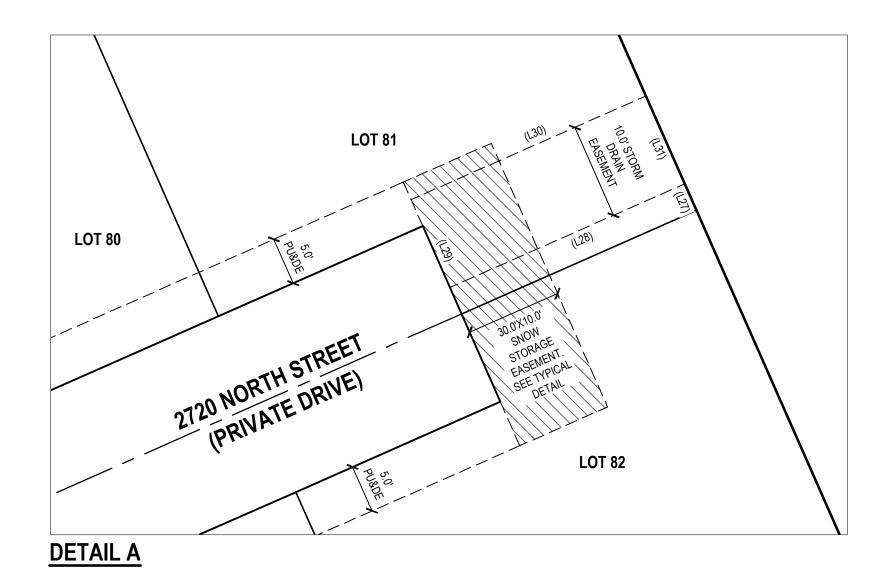

| EASE  | EASEMENT LINE TABLE |        |  |  |
|-------|---------------------|--------|--|--|
| LINE  | BEARING             | LENGTH |  |  |
| (L27) | S23°48'56"E         | 3.00'  |  |  |
| (L28) | N66°11'04"E         | 26.73' |  |  |
| (L29) | S23°48'56"E         | 10.00' |  |  |
| (L30) | N66°11'04"E         | 26.73' |  |  |
| (L31) | S23°48'56"E         | 10.00' |  |  |
| (L32) | N23°48'56"W         | 5.61'  |  |  |
| (L33) | N66°11'04"E         | 26.87' |  |  |
| (L34) | S23°48'56"E         | 10.00' |  |  |
| (L35) | N66°11'04"E         | 26.87' |  |  |
| (L36) | N23°48'56"W         | 10.00' |  |  |
| (L37) | N0°23'41"E          | 3.00'  |  |  |
| (L38) | S89°36'19"E         | 26.73' |  |  |
| (L39) | S0°23'41"W          | 10.00' |  |  |
| (L40) | S89°36'19"E         | 26.73' |  |  |
| (L41) | N0°23'41"E          | 10.00' |  |  |
| (L42) | S26°35'33"E         | 2.75'  |  |  |
| (L43) | S26°35'33"E         | 10.15' |  |  |
| (L44) | N73°11'58"E         | 31.34' |  |  |
| (L45) | N73°11'58"E         | 30.15' |  |  |
| (L46) | N4°03'06"W          | 3.10'  |  |  |
| (L47) | N83°50'56"W         | 36.56' |  |  |
| (L48) | N83°50'56"W         | 37.37' |  |  |
| (L49) | N4°03'06"W          | 10.16' |  |  |