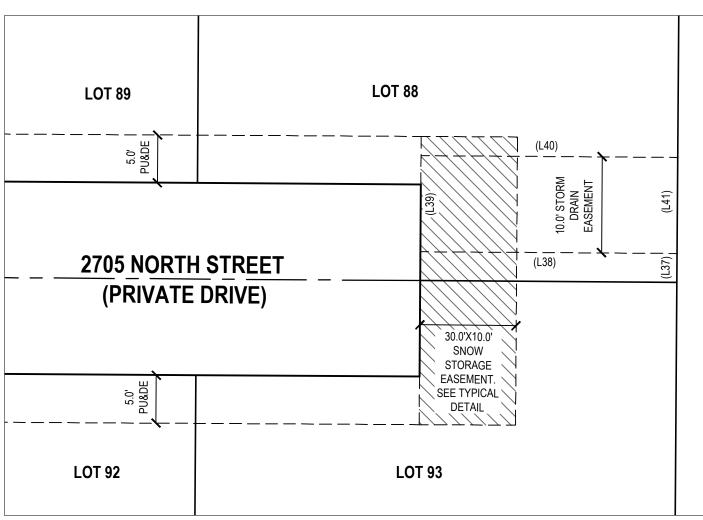

| EASE  | EASEMENT LINE TABLE |        |  |  |
|-------|---------------------|--------|--|--|
| LINE  | BEARING             | LENGTH |  |  |
| (L27) | S23°48'56"E         | 3.00'  |  |  |
| (L28) | N66°11'04"E         | 26.73' |  |  |
| (L29) | S23°48'56"E         | 10.00' |  |  |
| (L30) | N66°11'04"E         | 26.73' |  |  |
| (L31) | S23°48'56"E         | 10.00' |  |  |
| (L32) | N23°48'56"W         | 5.61'  |  |  |
| (L33) | N66°11'04"E         | 26.87' |  |  |
| (L34) | S23°48'56"E         | 10.00' |  |  |
| (L35) | N66°11'04"E         | 26.87' |  |  |
| (L36) | N23°48'56"W         | 10.00' |  |  |
| (L37) | N0°23'41"E          | 3.00'  |  |  |
| (L38) | S89°36'19"E         | 26.73' |  |  |
| (L39) | S0°23'41"W          | 10.00' |  |  |
| (L40) | S89°36'19"E         | 26.73' |  |  |
| (L41) | N0°23'41"E          | 10.00' |  |  |
| (L42) | S26°35'33"E         | 2.75'  |  |  |
| (L43) | S26°35'33"E         | 10.15' |  |  |
| (L44) | N73°11'58"E         | 31.34' |  |  |
| (L45) | N73°11'58"E         | 30.15' |  |  |
| (L46) | N4°03'06"W          | 3.10'  |  |  |
| (L47) | N83°50'56"W         | 36.56' |  |  |
| (L48) | N83°50'56"W         | 37.37' |  |  |
| (L49) | N4°03'06"W          | 10.16' |  |  |

| EASEMENT CURVE TABI |         |        |          |         |
|---------------------|---------|--------|----------|---------|
| CURVE               | RADIUS  | LENGTH | DELTA    | BEAR    |
| (C45)               | 801.50' | 10.01' | 0°42'57" | N19°51  |
| (C46)               | 801.50' | 10.33' | 0°44'19" | S8°26'2 |
|                     |         |        |          |         |