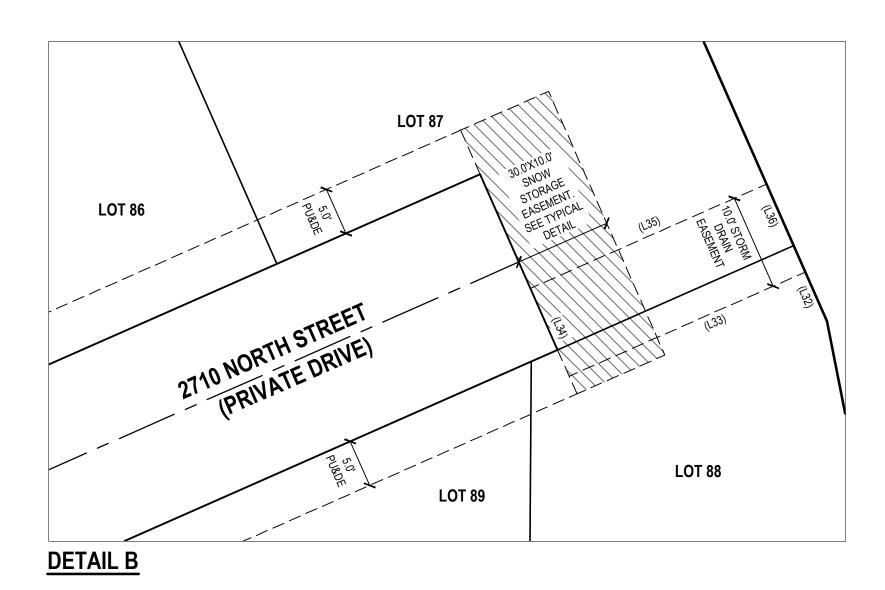

| EASE  | EASEMENT LINE TABLE |        |  |  |
|-------|---------------------|--------|--|--|
| LINE  | BEARING             | LENGTH |  |  |
| (L27) | S23°48'56"E         | 3.00'  |  |  |
| (L28) | N66°11'04"E         | 26.73' |  |  |
| (L29) | S23°48'56"E         | 10.00' |  |  |
| (L30) | N66°11'04"E         | 26.73' |  |  |
| (L31) | S23°48'56"E         | 10.00' |  |  |
| (L32) | N23°48'56"W         | 5.61'  |  |  |
| (L33) | N66°11'04"E         | 26.87' |  |  |
| (L34) | S23°48'56"E         | 10.00' |  |  |
| (L35) | N66°11'04"E         | 26.87' |  |  |
| (L36) | N23°48'56"W         | 10.00' |  |  |
| (L37) | N0°23'41"E          | 3.00'  |  |  |
| (L38) | S89°36'19"E         | 26.73' |  |  |
| (L39) | S0°23'41"W          | 10.00' |  |  |
| (L40) | S89°36'19"E         | 26.73' |  |  |
| (L41) | N0°23'41"E          | 10.00' |  |  |
| (L42) | S26°35'33"E         | 2.75'  |  |  |
| (L43) | S26°35'33"E         | 10.15' |  |  |
| (L44) | N73°11'58"E         | 31.34' |  |  |
| (L45) | N73°11'58"E         | 30.15' |  |  |
| (L46) | N4°03'06"W          | 3.10'  |  |  |
| (L47) | N83°50'56"W         | 36.56' |  |  |
| (L48) | N83°50'56"W         | 37.37' |  |  |
| (L49) | N4°03'06"W          | 10.16' |  |  |

| EASEMENT CURVE TABI |         |        |          |         |
|---------------------|---------|--------|----------|---------|
| CURVE               | RADIUS  | LENGTH | DELTA    | BEAR    |
| (C45)               | 801.50' | 10.01' | 0°42'57" | N19°51  |
| (C46)               | 801.50' | 10.33' | 0°44'19" | S8°26'2 |
|                     |         |        |          |         |