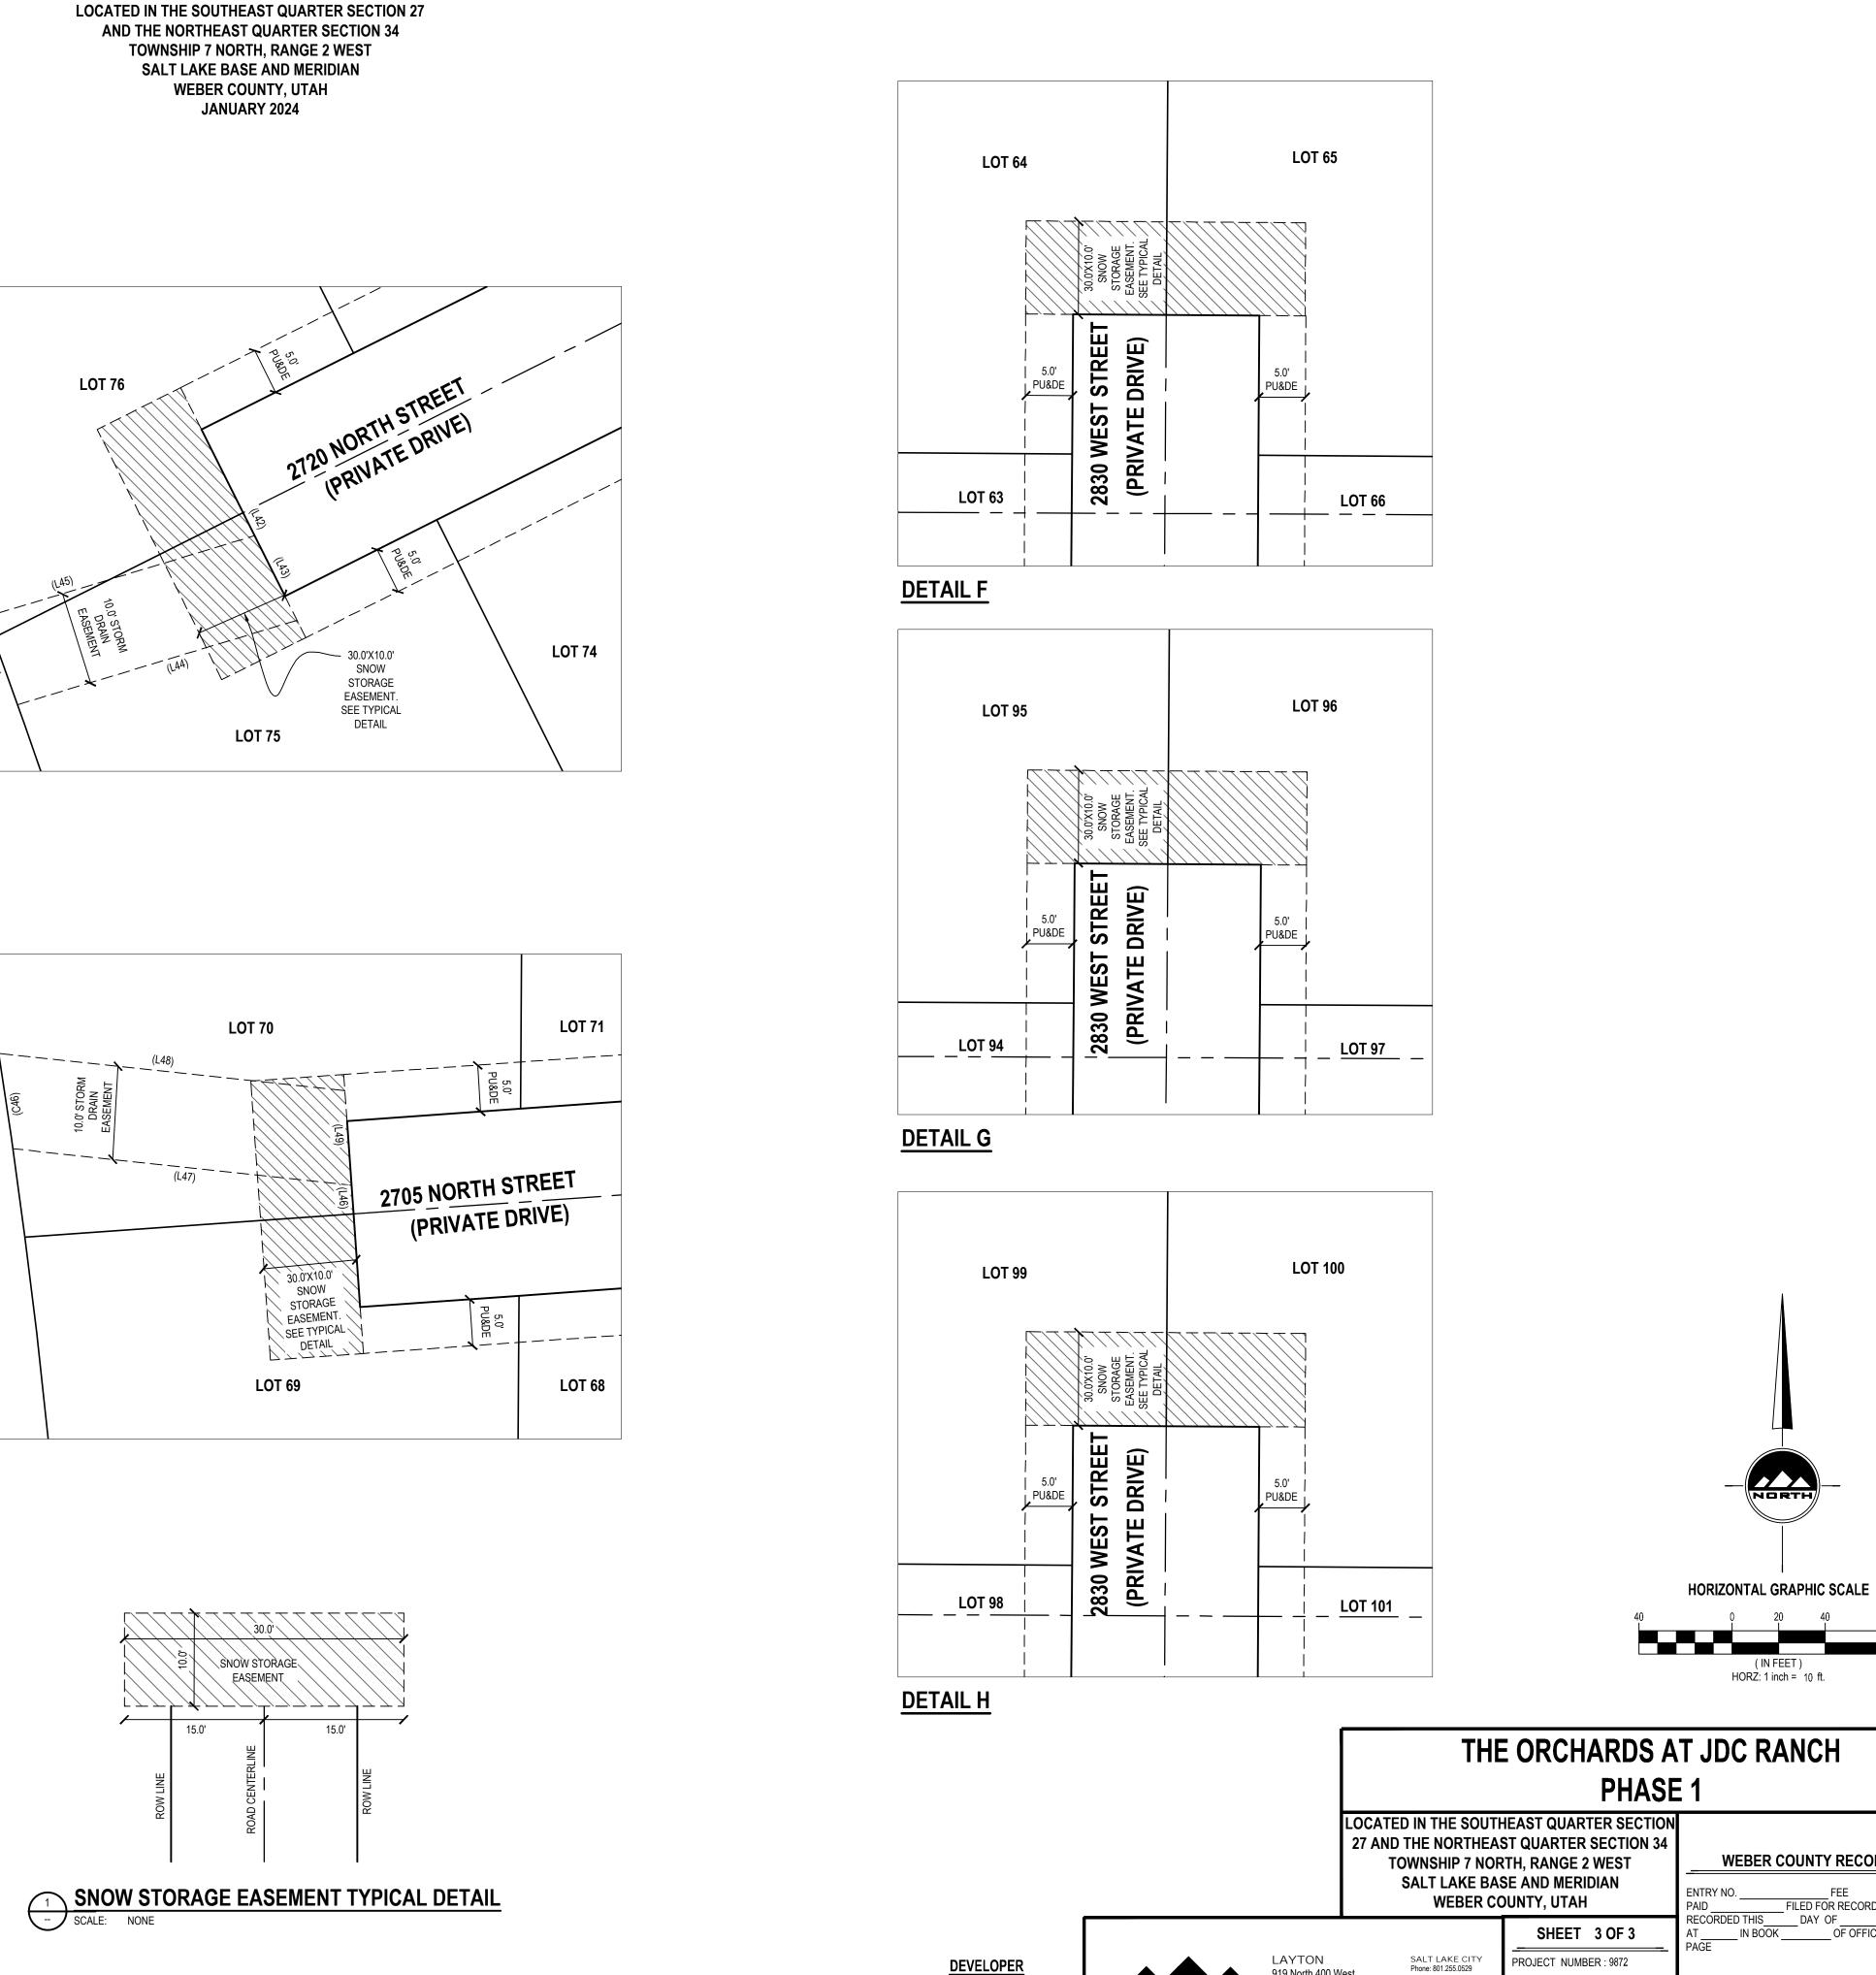

| EASE  | EASEMENT LINE TABLE |        |  |  |
|-------|---------------------|--------|--|--|
| LINE  | BEARING             | LENGTH |  |  |
| (L27) | S23°48'56"E         | 3.00'  |  |  |
| (L28) | N66°11'04"E         | 26.73' |  |  |
| (L29) | S23°48'56"E         | 10.00' |  |  |
| (L30) | N66°11'04"E         | 26.73' |  |  |
| (L31) | S23°48'56"E         | 10.00' |  |  |
| (L32) | N23°48'56"W         | 5.61'  |  |  |
| (L33) | N66°11'04"E         | 26.87' |  |  |
| (L34) | S23°48'56"E         | 10.00' |  |  |
| (L35) | N66°11'04"E         | 26.87' |  |  |
| (L36) | N23°48'56"W         | 10.00' |  |  |
| (L37) | N0°23'41"E          | 3.00'  |  |  |
| (L38) | S89°36'19"E         | 26.73' |  |  |
| (L39) | S0°23'41"W          | 10.00' |  |  |
| (L40) | S89°36'19"E         | 26.73' |  |  |
| (L41) | N0°23'41"E          | 10.00' |  |  |
| (L42) | S26°35'33"E         | 2.75'  |  |  |
| (L43) | S26°35'33"E         | 10.15' |  |  |
| (L44) | N73°11'58"E         | 31.34' |  |  |
| (L45) | N73°11'58"E         | 30.15' |  |  |
| (L46) | N4°03'06"W          | 3.10'  |  |  |
| (L47) | N83°50'56"W         | 36.56' |  |  |
| (L48) | N83°50'56"W         | 37.37' |  |  |
| (L49) | N4°03'06"W          | 10.16' |  |  |

| EASEMENT CURVE TABI |         |        |          |         |
|---------------------|---------|--------|----------|---------|
| CURVE               | RADIUS  | LENGTH | DELTA    | BEAR    |
| (C45)               | 801.50' | 10.01' | 0°42'57" | N19°51  |
| (C46)               | 801.50' | 10.33' | 0°44'19" | S8°26'2 |
|                     |         |        |          |         |

## THE ORCHARDS AT JDC RANCH PHASE 1

LOCATED IN THE SOUTHEAST QUARTER SECTION 27 AND THE NORTHEAST QUARTER SECTION 34 TOWNSHIP 7 NORTH, RANGE 2 WEST SALT LAKE BASE AND MERIDIAN WEBER COUNTY, UTAH JANUARY 2024