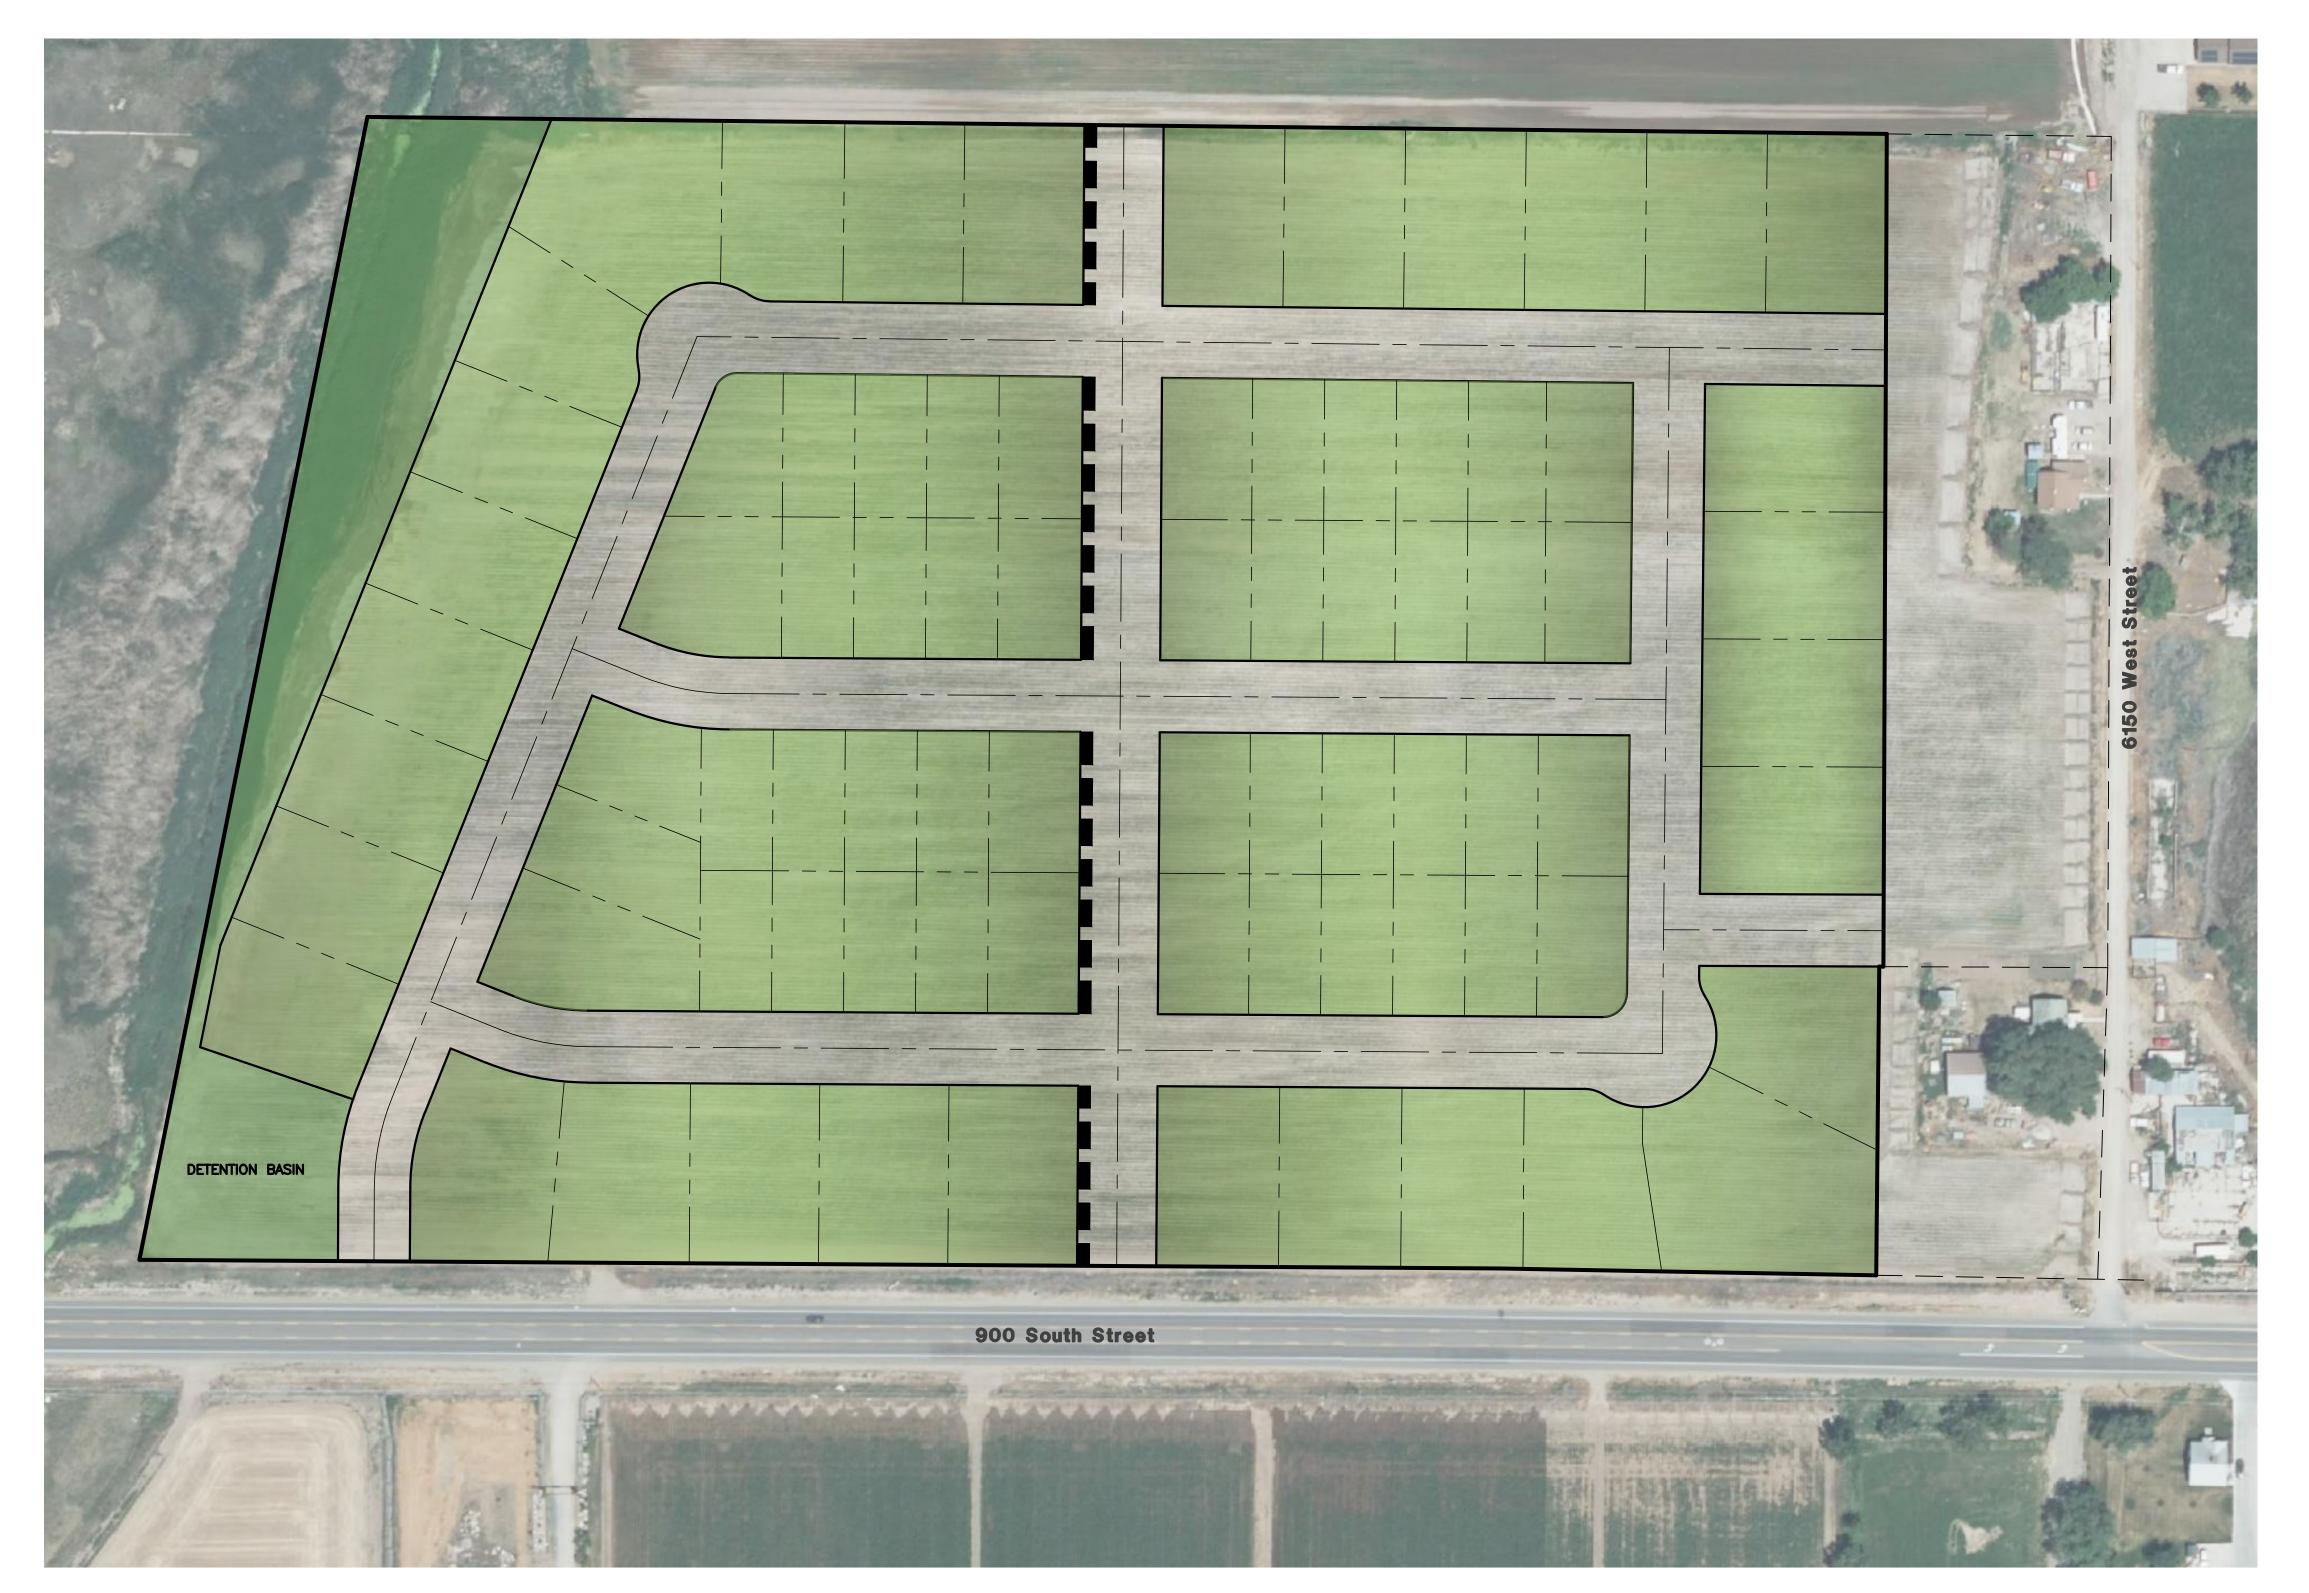

Scale: 1" = 80'

VICINITY MAP (not to scale)

West Development
OF SECTION 13 T.6N, R.3W., S.L.B & M., U.S.
WEBER COUNTY, UTAH

## **BOUNDARY DESCRIPTION**

PART OF THE SOUTH HALF OF SECTION 13, TOWNSHIP 6 NORTH, RANGE 3 WEST, SALT LAKE BASE AND MERIDIAN, U.S. SURVEY. MORE PARTICULARLY DESCRIBED AS FOLLOWS:

BEGINNING AT A POINT ON THE NORTH RIGHT OF WAY LINE OF 900 SOUTH STREET, SAID POINT BEING 312.90 FEET NORTH 89°10'46" WEST AND 60.72 FEET NORTH 00°49'14" EAST FROM THE SOUTH QUARTER CORNER OF SAID SECTION 13 (SAID SOUTH QUARTER CORNER BEING SOUTH 89°10'46" EAST 2654.53 FEET FROM THE SOUTHWEST CORNER OF SAID SECTION 13); THENCE NORTH 11°42'29" EAST 971.20 FEET; THENCE SOUTH 88°56'27" EAST 1266.22 FEET; THENCE SOUTH 00°39'52" WEST 693.96 FEET; THENCE NORTH 89°20'08" WEST 3.42 FEET; THENCE SOUTH 00°59'14" WEST 257.23 FEET TO THE NORTH RIGHT OF WAY OF 900 SOUTH STREET; THENCE ALONG SAID NORTH LINE THE FOLLOWING TWO (2) COURSES: (1) NORTH 88°32'50" WEST 314.69 FEET; (2) NORTH 89°12'57" WEST 1132.70 FEET TO THE POINT OF BEGINNING.

CONTAINING 1291826 SQUARE FEET OR 29.656 ACRES.

## **Density Calculations**

Total Area......29.66 ac.

Density: 1,291,886 s.f./15,000 s.f. = 86.1 Lots
79 Lots Proposed

= LOCATION OF PROPOSED 10' PATHWAY

**Developer:**CogBurn, LLC
Ogden, UT

Number: 8259.01