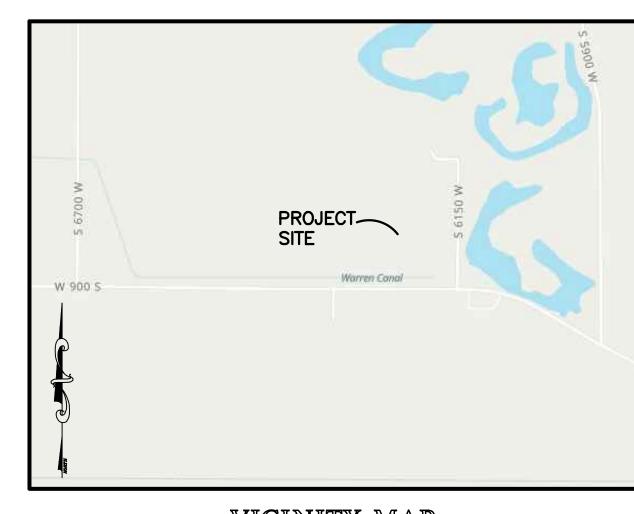

Scale: 1" = 80'

VICINITY MAP (not to scale)

West Development
OF SECTION 13 T.6N, R.3W., S.L.B & M., U.S.
WEBER COUNTY, UTAH