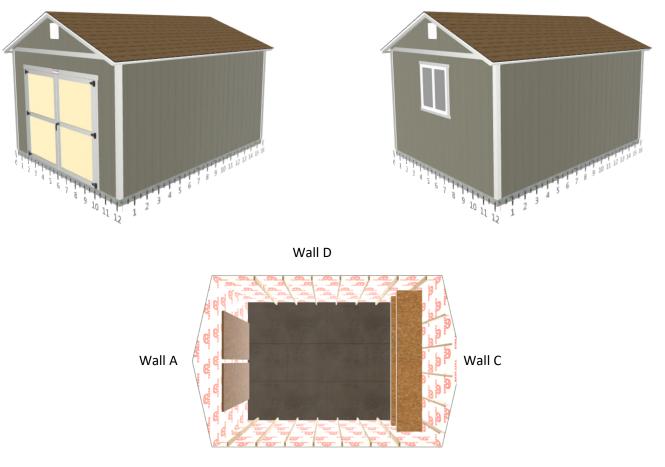

## **Base Details**

- **Building Size & Style**
- Premier Pro Tall Ranch 12' wide by 16' long
- **Paint Selection**
- Base: Autumn Gray, Trim: Delicate White, Accent (Doors): Waves of Grain Customer to apply 2nd coat
- Roof Selection

#### Doors

4' x 6'7" Double Shed Door (8'), Decorative Door Hardware

## Windows

3'x3' Insulated Horizontal Sliding Window

### Walls

461 Sq Ft House Wrap

### Vents

2 Ea 12"x12"Gable End Vent, White 16 Ea Floor Track Vent Screen Shelving Locations

Shelving on Side C at 39", 60".