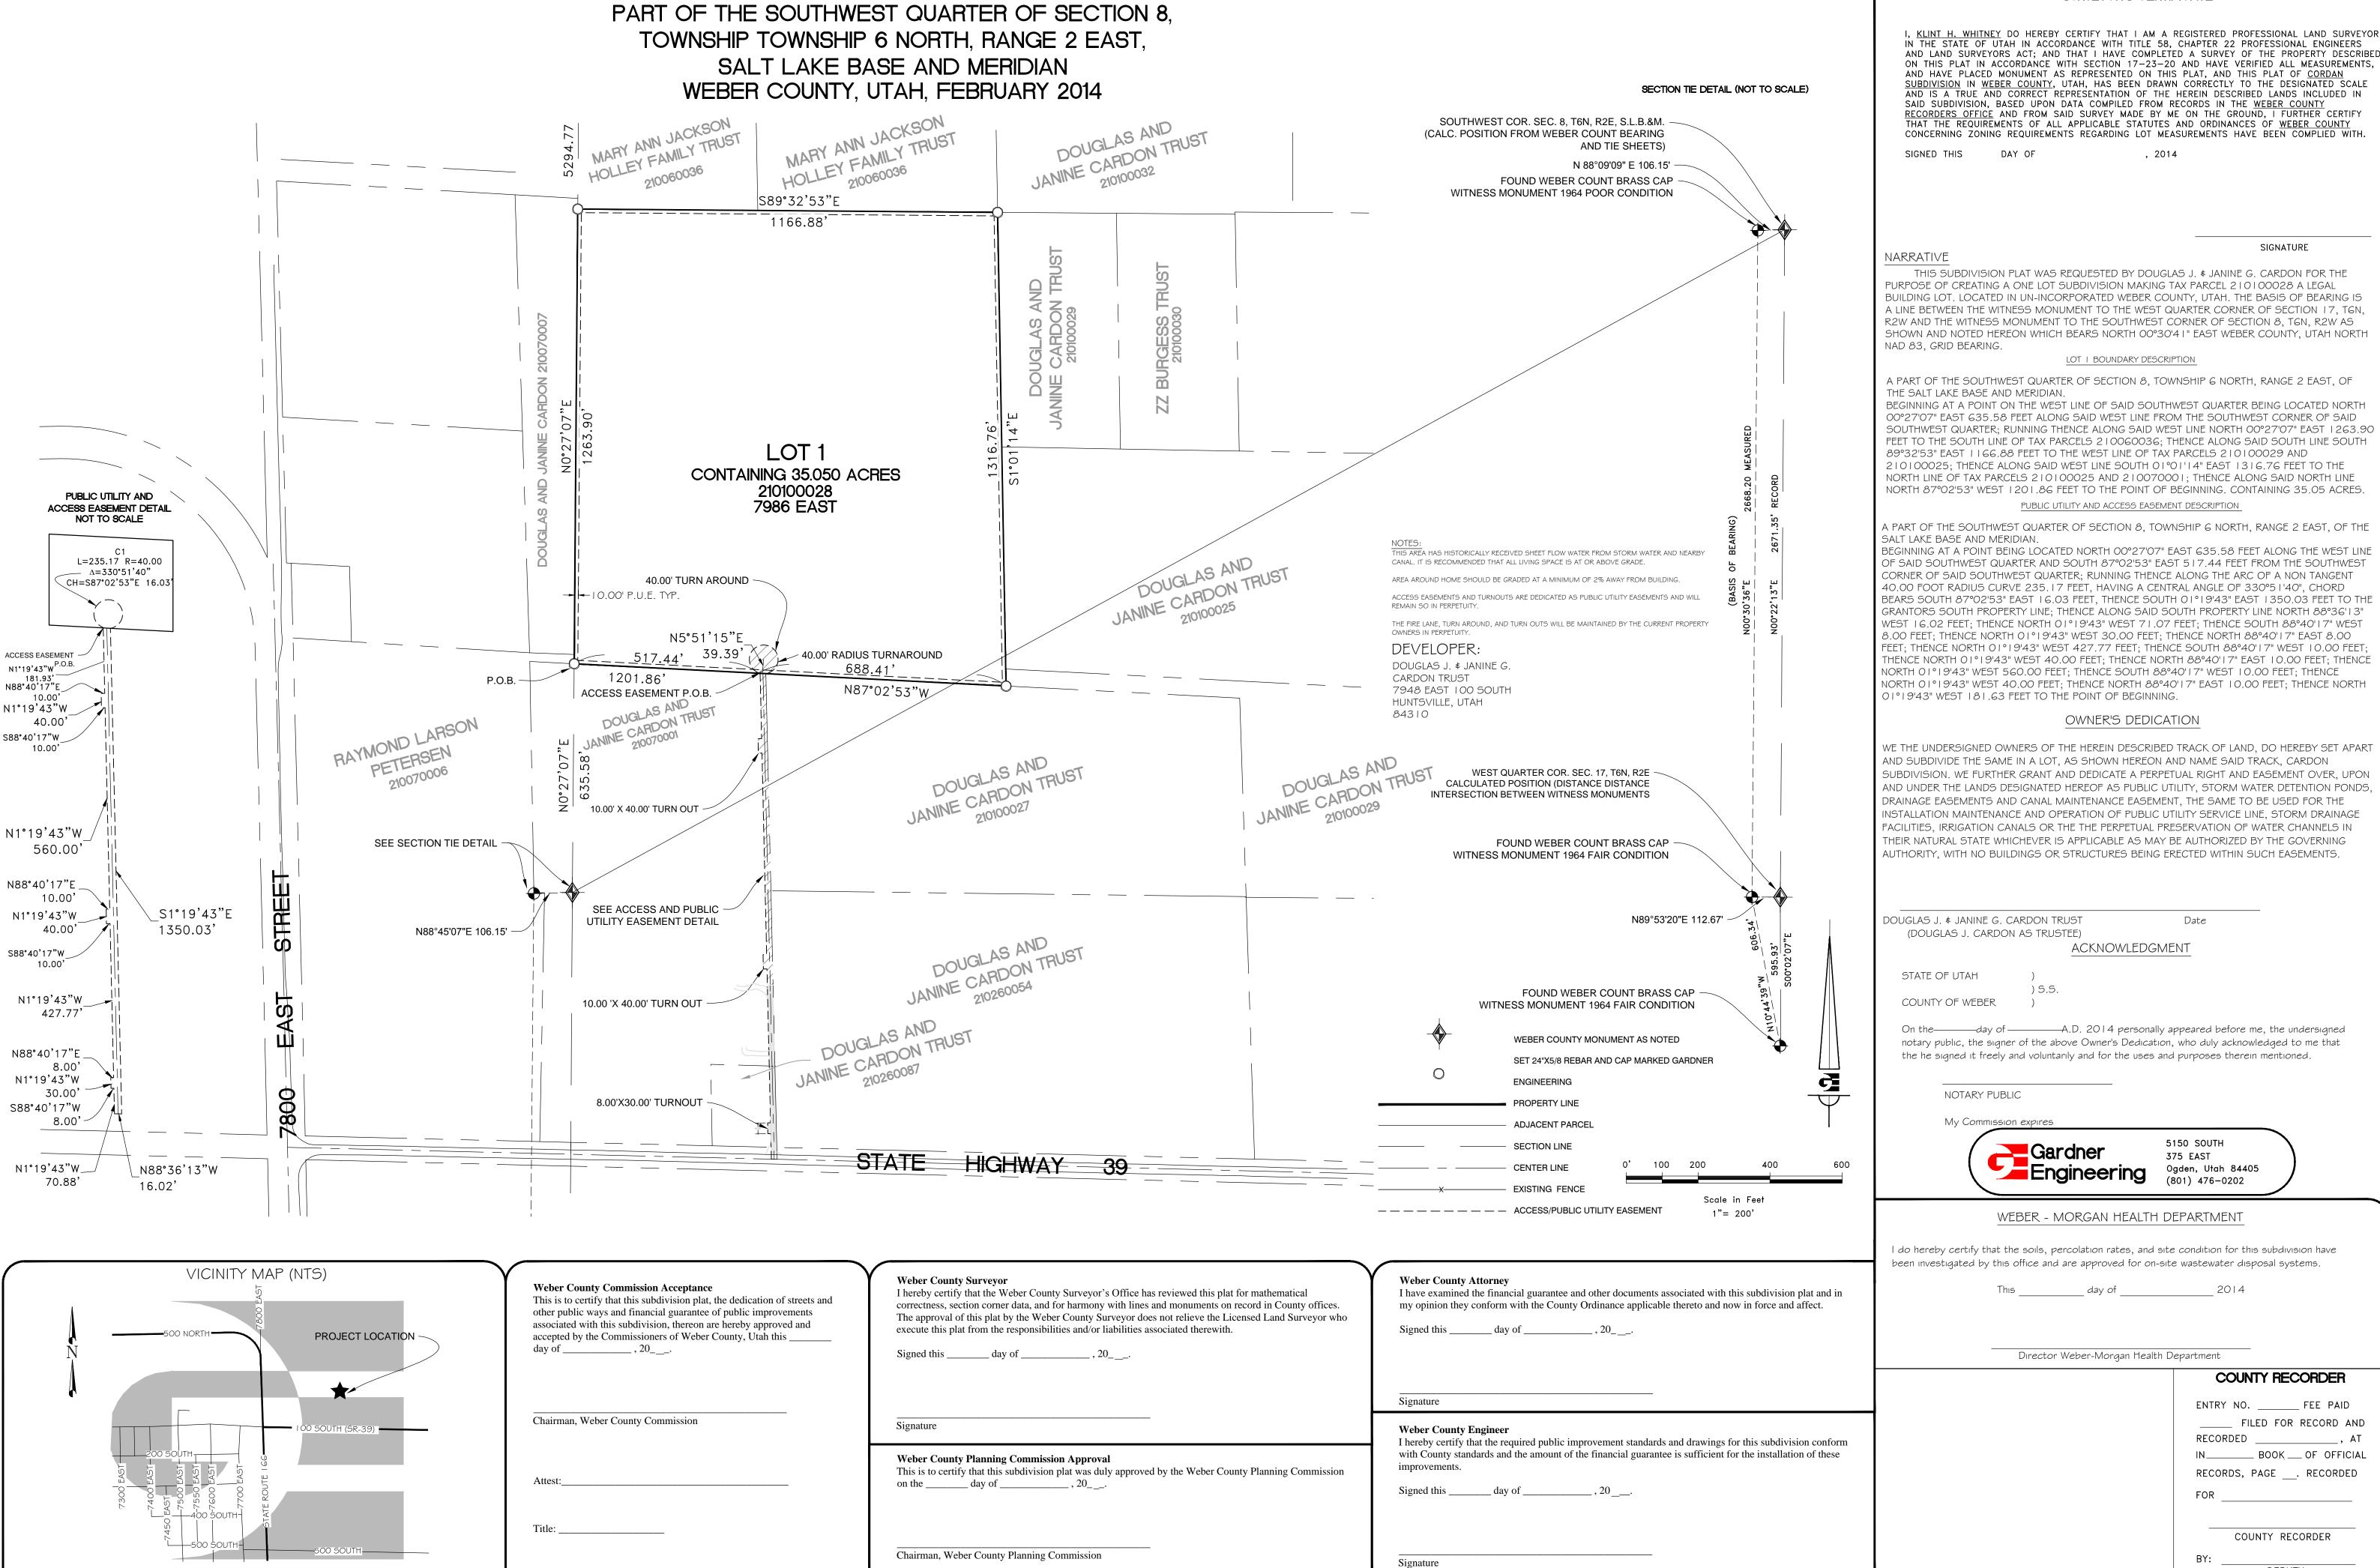

## CARDON SUBDIVSION PART OF THE SOUTHWEST QUARTER OF SECTION 8, TOWNSHIP TOWNSHIP 6 NORTH, RANGE 2 EAST, SALT LAKE BASE AND MERIDIAN WEBER COUNTY, UTAH, FEBRUARY 2014

## SURVEYOR'S CERTIFICATE

AND LAND SURVEYORS ACT; AND THAT I HAVE COMPLETED A SURVEY OF THE PROPERTY DESCRIBED ON THIS PLAT IN ACCORDANCE WITH SECTION 17-23-20 AND HAVE VERIFIED ALL MEASUREMENTS, SUBDIVISION IN WEBER COUNTY, UTAH, HAS BEEN DRAWN CORRECTLY TO THE DESIGNATED SCALE

SOUTHWEST QUARTER; RUNNING THENCE ALONG SAID WEST LINE NORTH 00°27'07" EAST 1263.90 FEET TO THE SOUTH LINE OF TAX PARCELS 210060036: THENCE ALONG SAID SOUTH LINE SOUTH

| ENTRY | ′ NO        | FEE PAID     |   |
|-------|-------------|--------------|---|
|       | _ FILED FOR | R RECORD AND |   |
| RECOR | RDED        | , AT         |   |
| IN    | ВООК        | OF OFFICIAL  | - |
| RECO  | RDS, PAGE _ | RECORDED     |   |
| FOR _ |             |              |   |
|       |             |              |   |
|       | COUNTY RE   | CORDER       |   |
| BY:   |             |              |   |
| _     | DEPL        | JTY          |   |