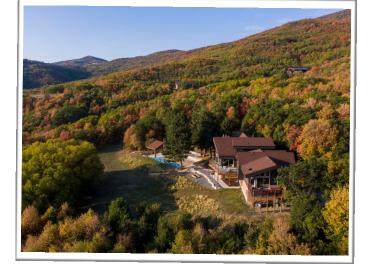

Our natural forest/mountain landscaping setting provides opportunities for spectacular views of the Valley, the mountains, Pineview Reservoir, and the stars in the night sky.

The Lodge is not obtrusive and does not compromise views while allowing guest to enjoy nature and recreation. The Lodge flows with the natural landscaping of the forest and mountains. The Lodge is naturally shielded from neighboring properties.