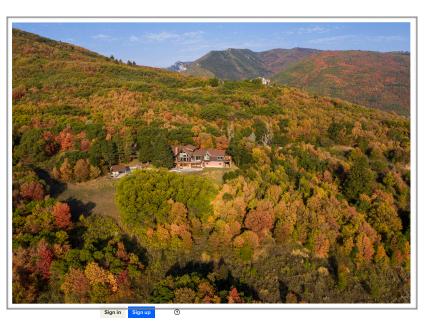

Our natural forest/mountain landscaping setting provides opportunities for spectacular views of the Valley, the mountains, Pineview Reservoir, and the stars in the night sky.

The Lodge is not obtrusive and does not compromise views while allowing guest to enjoy nature and recreation. The Lodge flows with the natural landscaping of the forest and mountains. The Lodge is naturally shielded from neighboring properties.