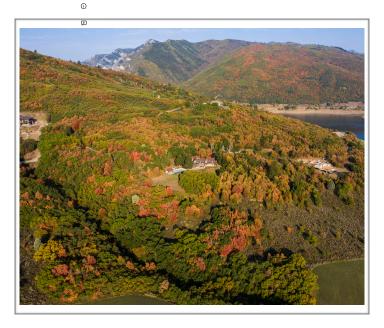

Our natural forest/mountain landscaping setting provides opportunities for spectacular views of the Valley, the mountains, Pineview Reservoir, and the stars in the night sky.

The Lodge is not obtrusive and does not compromise views while allowing guest to enjoy nature and recreation. The Lodge flows with the natural landscaping of the forest and mountains. The Lodge is naturally shielded from neighboring properties.