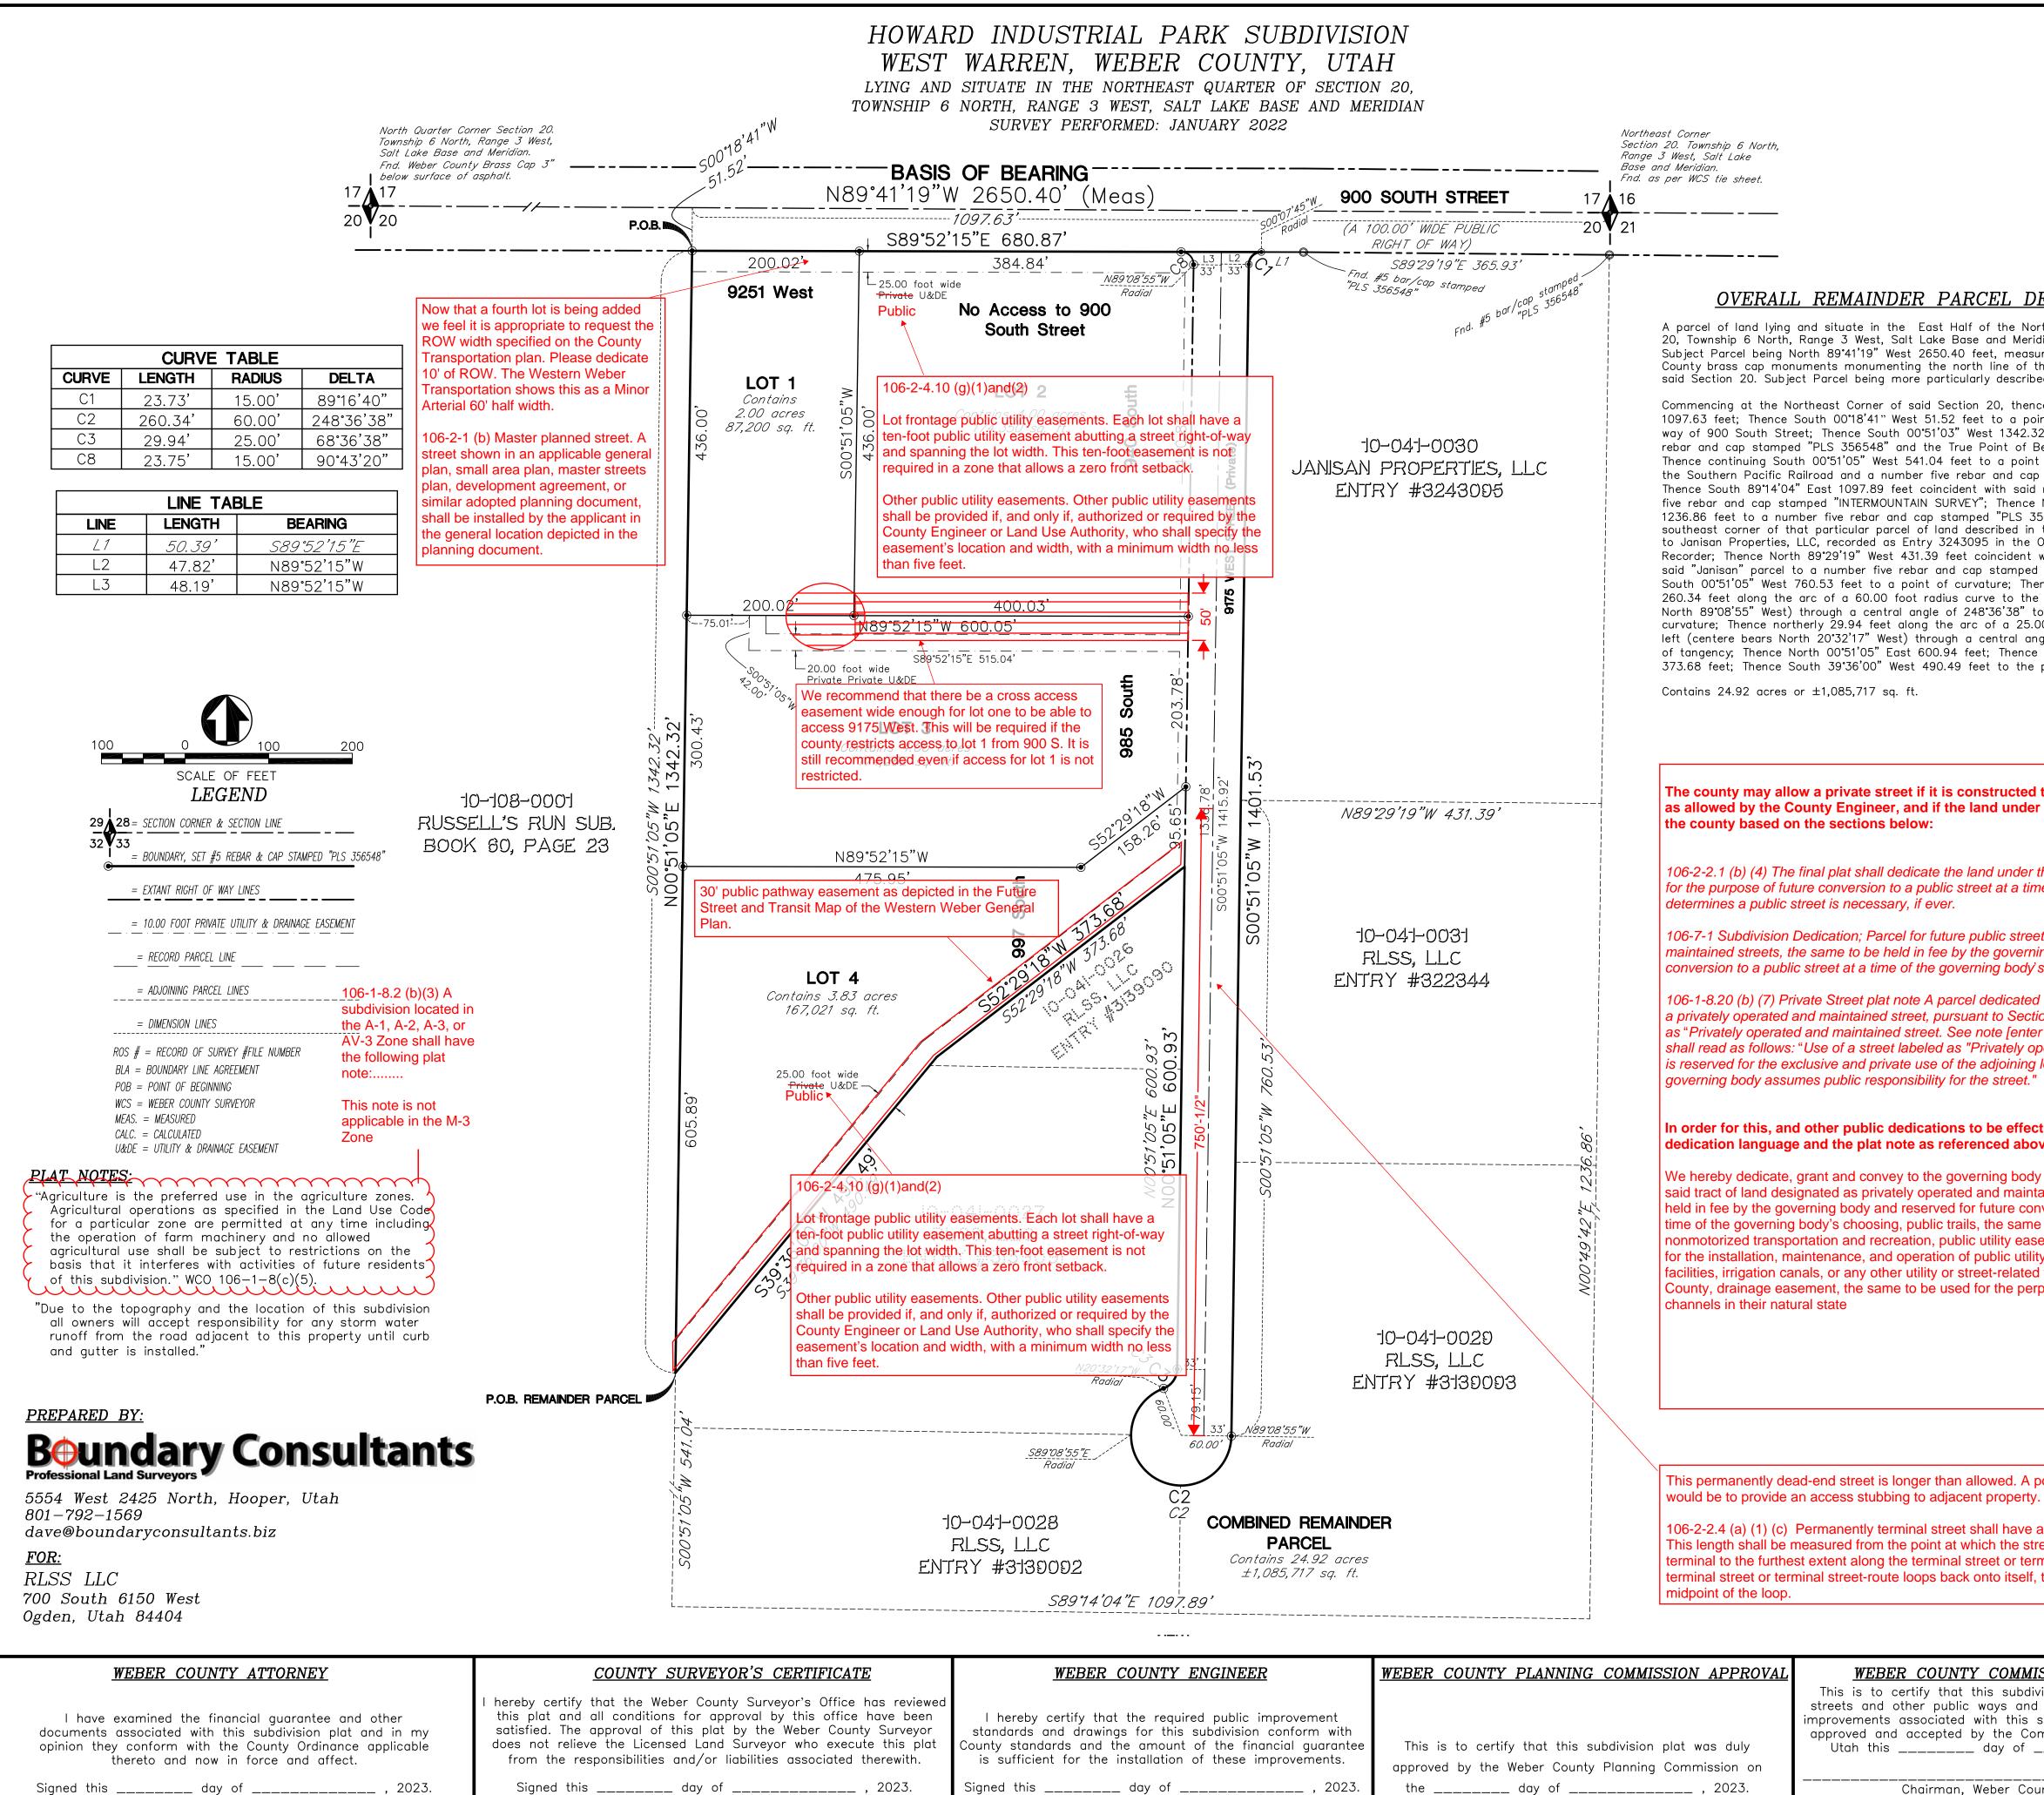

Chairman, Weber County Planning Commission

Chairman, Weber Cou Attest:\_\_ Title: \_\_\_\_\_\_

|                                                                                                                                                                                                                                                                                                                     | Surveyors Licensing Act and that a survey of the described tract of land has been<br>completed in accordance with Section 17-23-17 and that I have verified all<br>measurements as shown, and have or will set all monuments as depicted hereon.<br><u>NARRATIVE</u><br>See Records of Survey #'s 4675, 6390, & 7161, filed with the Weber County Surveyor.                                                                                                                                                                                                                                                                                                                                                                                                                                                                                                                                                                                                                                                                                                                                                                                                                  |   |  |
|---------------------------------------------------------------------------------------------------------------------------------------------------------------------------------------------------------------------------------------------------------------------------------------------------------------------|------------------------------------------------------------------------------------------------------------------------------------------------------------------------------------------------------------------------------------------------------------------------------------------------------------------------------------------------------------------------------------------------------------------------------------------------------------------------------------------------------------------------------------------------------------------------------------------------------------------------------------------------------------------------------------------------------------------------------------------------------------------------------------------------------------------------------------------------------------------------------------------------------------------------------------------------------------------------------------------------------------------------------------------------------------------------------------------------------------------------------------------------------------------------------|---|--|
|                                                                                                                                                                                                                                                                                                                     | BOUNDARY DESCRIPTION                                                                                                                                                                                                                                                                                                                                                                                                                                                                                                                                                                                                                                                                                                                                                                                                                                                                                                                                                                                                                                                                                                                                                         |   |  |
|                                                                                                                                                                                                                                                                                                                     | A parcel of land lying and situate in the East Half of the Northeast Quarter, of Section<br>20, Township 6 North, Range 3 West, Salt Lake Base and Meridian. Basis of Bearing for<br>Subject Parcel being North 89°41'19" West 2650.40 feet, measured, between the Weber<br>County brass cap monuments monumenting the north line of the Northeast Quarter of<br>said Section 20. Subject Parcel being more particularly described as follows:                                                                                                                                                                                                                                                                                                                                                                                                                                                                                                                                                                                                                                                                                                                               |   |  |
| <b>ESCRIPTION</b><br>ortheast Quarter, of Section<br>dian. Basis of Bearing for<br>ured, between the Weber<br>the Northeast Quarter of<br>ed as follows:<br>ce North 89°41'19" West<br>oint on the south right of<br>52 feet to a number five                                                                       | Commencing at the Northeast Corner of said Section 20, thence North 89°41'19" West<br>1097.63 feet; Thence South 00°18'41" West 51.52 feet to a point on the south right of<br>way of 900 South Street and the True Point of Beginning:<br>Thence South 89°52'15" East 680.87 feet coincident with said south right of way; Thence<br>departing said right of way southerly along the arc of a 15.00 foot radius curve to the<br>left (center bears South 00°07'45" West) through a central angle of 89°16'40" to a point<br>of tangency; Thence South 00°51'05" West 1401.53 feet to a point of curvature; Thence<br>northwesterly 260.34 feet along the arc of a 60.00 foot radius curve to the right (center<br>bears North 89°08'55" West) through a central angle of 248°36'38" to a point of reverse<br>curvature; Thence northerly 29.94 feet along the arc of a 25.00 foot radius curve to the<br>left (center bears North 20°32'17" West) through a central angle of 68°36'38" to a point<br>of tangency; Thence North 00°51'05" East 600.93 feet; Thence South 52°29'18" West<br>373.68 feet; Thence South 39°36'00" West 490.49 feet; Thence North 00°51'05" East |   |  |
| Beginning:<br>t on the north boundary of                                                                                                                                                                                                                                                                            | 1342.32 feet to the point of beginning.                                                                                                                                                                                                                                                                                                                                                                                                                                                                                                                                                                                                                                                                                                                                                                                                                                                                                                                                                                                                                                                                                                                                      |   |  |
| o stamped "PLS 356548";<br>right of way to a number<br>North 00°49'42" East                                                                                                                                                                                                                                         | Contains 16.17 acres, ±704,569 sq. ft. and 4 Lots                                                                                                                                                                                                                                                                                                                                                                                                                                                                                                                                                                                                                                                                                                                                                                                                                                                                                                                                                                                                                                                                                                                            |   |  |
| 56548" monumenting the<br>that certain Warranty Deed<br>Office of the Weber County<br>with the south boundary f<br>d "PLS 356548"; Thence<br>ence westerly and northerly<br>e right (center bears<br>to a point of reverse<br>00 foot radius curve to the<br>ngle of 68°36'38" to a point<br>e South 52°29'18" West | Den David<br>Hankers                                                                                                                                                                                                                                                                                                                                                                                                                                                                                                                                                                                                                                                                                                                                                                                                                                                                                                                                                                                                                                                                                                                                                         |   |  |
| point of beginning.                                                                                                                                                                                                                                                                                                 | OWNERS DEDICATION                                                                                                                                                                                                                                                                                                                                                                                                                                                                                                                                                                                                                                                                                                                                                                                                                                                                                                                                                                                                                                                                                                                                                            |   |  |
|                                                                                                                                                                                                                                                                                                                     | Known all men by these presents that we, the undersigned owners of the above<br>described tract of land having caused the same to be subdivided into lots as<br>shown on this plat and name said tract <b>HOWARD INDUSTRIAL PARK SUBDIVISION</b> ,<br>and hereby dedicate all Private Utility and Drainage Easements to the owners /<br>purchasers of the hereon lots as designated through deeds, agreements or<br>covenants.                                                                                                                                                                                                                                                                                                                                                                                                                                                                                                                                                                                                                                                                                                                                               |   |  |
| to a public works standard,<br>r the street is dedicated to                                                                                                                                                                                                                                                         | Signed thisday of2023.                                                                                                                                                                                                                                                                                                                                                                                                                                                                                                                                                                                                                                                                                                                                                                                                                                                                                                                                                                                                                                                                                                                                                       |   |  |
| the private street to the County<br>ne the governing body                                                                                                                                                                                                                                                           | RLSS, LLC<br>By: Rob Howard, it's manager                                                                                                                                                                                                                                                                                                                                                                                                                                                                                                                                                                                                                                                                                                                                                                                                                                                                                                                                                                                                                                                                                                                                    |   |  |
| et. ["privately operated and<br>ing body and reserved for future<br>'s choosing],"                                                                                                                                                                                                                                  | ACKNOWLEDGMENT<br>STATE OF UTAH                                                                                                                                                                                                                                                                                                                                                                                                                                                                                                                                                                                                                                                                                                                                                                                                                                                                                                                                                                                                                                                                                                                                              |   |  |
| d to the county but intended for ion 106-2-2.1, shall be labeled                                                                                                                                                                                                                                                    | STATE OF UTAH<br>COUNTY OF WEBER } S.S.                                                                                                                                                                                                                                                                                                                                                                                                                                                                                                                                                                                                                                                                                                                                                                                                                                                                                                                                                                                                                                                                                                                                      |   |  |
| er note number here]." The note<br>perated and maintained street"<br>lot owners until and unless the                                                                                                                                                                                                                | On theday of2023, personally appeared before me, the<br>undersigned Notary, in and for said County of Weber, in said State of Utah, Rob<br>Howard the signer of the above Owner's Dedication, one (1) in number, who<br>duly acknowledged to me that he is the authorized signatory for RLSS, LLC and<br>that he signed it freely and voluntarily for the purposes therein mentioned.                                                                                                                                                                                                                                                                                                                                                                                                                                                                                                                                                                                                                                                                                                                                                                                        | ) |  |
| ctive, provide the following                                                                                                                                                                                                                                                                                        |                                                                                                                                                                                                                                                                                                                                                                                                                                                                                                                                                                                                                                                                                                                                                                                                                                                                                                                                                                                                                                                                                                                                                                              |   |  |
| y all those parts or portions of tained streets, the same to be nversion to a public street at a                                                                                                                                                                                                                    | Notary Public My Commission Expires                                                                                                                                                                                                                                                                                                                                                                                                                                                                                                                                                                                                                                                                                                                                                                                                                                                                                                                                                                                                                                                                                                                                          | _ |  |
| e to be used by the public for<br>sements, the same to be used<br>ty service lines, storm drainage<br>d facility as authorized by the<br>petual preservation of water                                                                                                                                               | Commission Number                                                                                                                                                                                                                                                                                                                                                                                                                                                                                                                                                                                                                                                                                                                                                                                                                                                                                                                                                                                                                                                                                                                                                            |   |  |
|                                                                                                                                                                                                                                                                                                                     |                                                                                                                                                                                                                                                                                                                                                                                                                                                                                                                                                                                                                                                                                                                                                                                                                                                                                                                                                                                                                                                                                                                                                                              |   |  |
|                                                                                                                                                                                                                                                                                                                     |                                                                                                                                                                                                                                                                                                                                                                                                                                                                                                                                                                                                                                                                                                                                                                                                                                                                                                                                                                                                                                                                                                                                                                              |   |  |
| possible solution to this issue<br>,<br>a maximum length of 750 feet.                                                                                                                                                                                                                                               | <i>LITTLE MOUNTAIN SERVICES DISTRICT</i><br>Little Mountain Services District hereby approves this plat.<br>This day of , 2023.                                                                                                                                                                                                                                                                                                                                                                                                                                                                                                                                                                                                                                                                                                                                                                                                                                                                                                                                                                                                                                              |   |  |
| reet or street-route becomes<br>minal street-route. If the<br>the furthest extent shall be the                                                                                                                                                                                                                      | Little Mountain Services District                                                                                                                                                                                                                                                                                                                                                                                                                                                                                                                                                                                                                                                                                                                                                                                                                                                                                                                                                                                                                                                                                                                                            |   |  |
|                                                                                                                                                                                                                                                                                                                     | <u>WEBER COUNTY RECORDER</u>                                                                                                                                                                                                                                                                                                                                                                                                                                                                                                                                                                                                                                                                                                                                                                                                                                                                                                                                                                                                                                                                                                                                                 | - |  |
|                                                                                                                                                                                                                                                                                                                     | ENTRY NUMBER                                                                                                                                                                                                                                                                                                                                                                                                                                                                                                                                                                                                                                                                                                                                                                                                                                                                                                                                                                                                                                                                                                                                                                 |   |  |
| <b>ISSION ACCEPTANCE</b><br>vision plat, the dedication of<br>I financial guarantee of public                                                                                                                                                                                                                       | FEE PAID<br>FILED FOR RECORD AND RECORDED THIS                                                                                                                                                                                                                                                                                                                                                                                                                                                                                                                                                                                                                                                                                                                                                                                                                                                                                                                                                                                                                                                                                                                               |   |  |
| subdivision, thereon are hereby<br>mmissioners of Weber County,<br>, 2023.                                                                                                                                                                                                                                          | DAY OF2023, IN BOOK, AT PAGEOF THE<br>OFFICIAL RECORDS.                                                                                                                                                                                                                                                                                                                                                                                                                                                                                                                                                                                                                                                                                                                                                                                                                                                                                                                                                                                                                                                                                                                      |   |  |
| unty Commission                                                                                                                                                                                                                                                                                                     |                                                                                                                                                                                                                                                                                                                                                                                                                                                                                                                                                                                                                                                                                                                                                                                                                                                                                                                                                                                                                                                                                                                                                                              |   |  |
|                                                                                                                                                                                                                                                                                                                     |                                                                                                                                                                                                                                                                                                                                                                                                                                                                                                                                                                                                                                                                                                                                                                                                                                                                                                                                                                                                                                                                                                                                                                              |   |  |