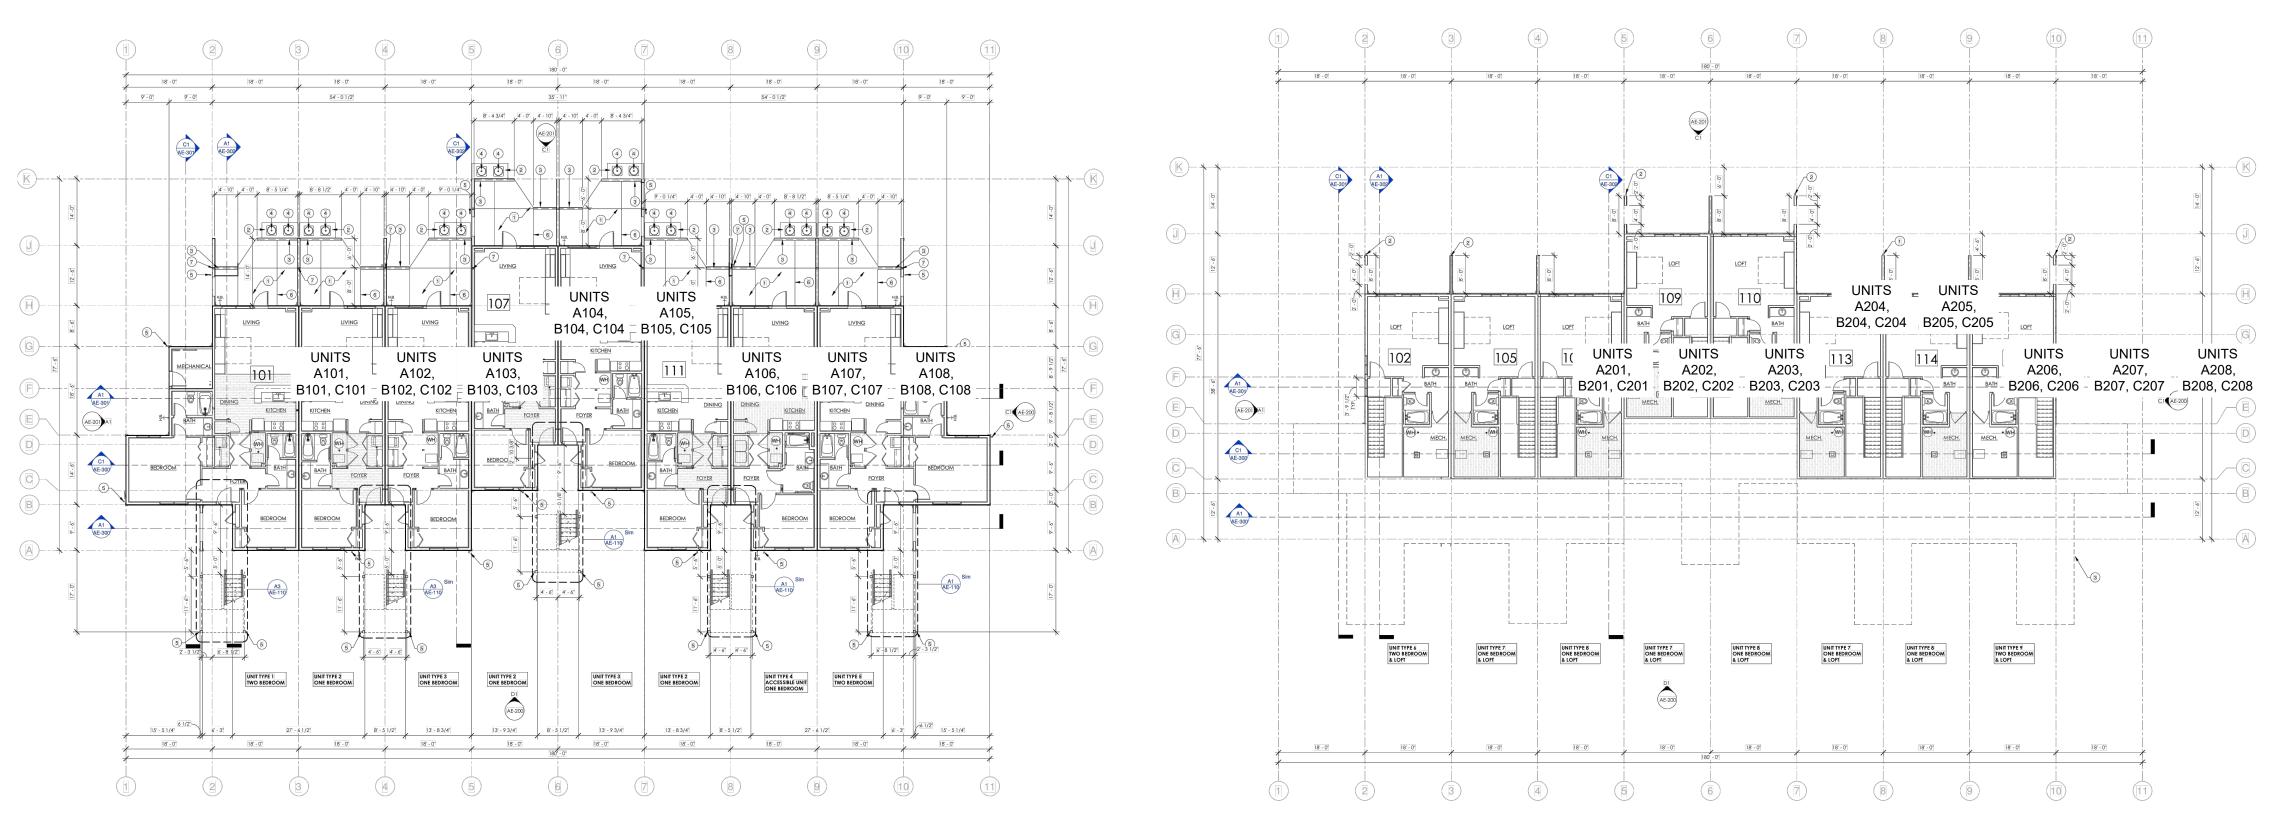

RECORDED                            |
|                                                                                |            | FOR           |                                       |
| ENGINE                                                                         | ERING      |               |                                       |
|                                                                                |            | COUNTY        | ' RECORDER                            |
| MUNICIPAL • LAN<br>5150 SOUTH 375 EAST O                                       |            | BY:           |                                       |
| OFFICE: 801.476.0202 FAX: 80                                                   |            |               | · · · · · · · · · · · · · · · · · · · |



MAIN LEVEL FLOOR PLAN



UPPER LEVEL FLOOR PLAN

## THE POINTE AT WOLF CREEK, A UTAH CONDOMINIUM PROJECT



LOFT FLOOR PLAN

| Unit Identifying | Approx. Sq. Footage of |
|------------------|------------------------|
| Number           | Unit <sup>[1]</sup>    |
| A101             | 1,129                  |
| A102             | 800                    |
| A103             | 800                    |
| A104             | 800                    |
| A105             | 800                    |
| A106             | 800                    |
| A107             | 800                    |
| A108             | 1,129                  |
| A201             | 1,686                  |
| A202             | 1,430                  |
| A203             | 1,430                  |
| A204             | 1,430