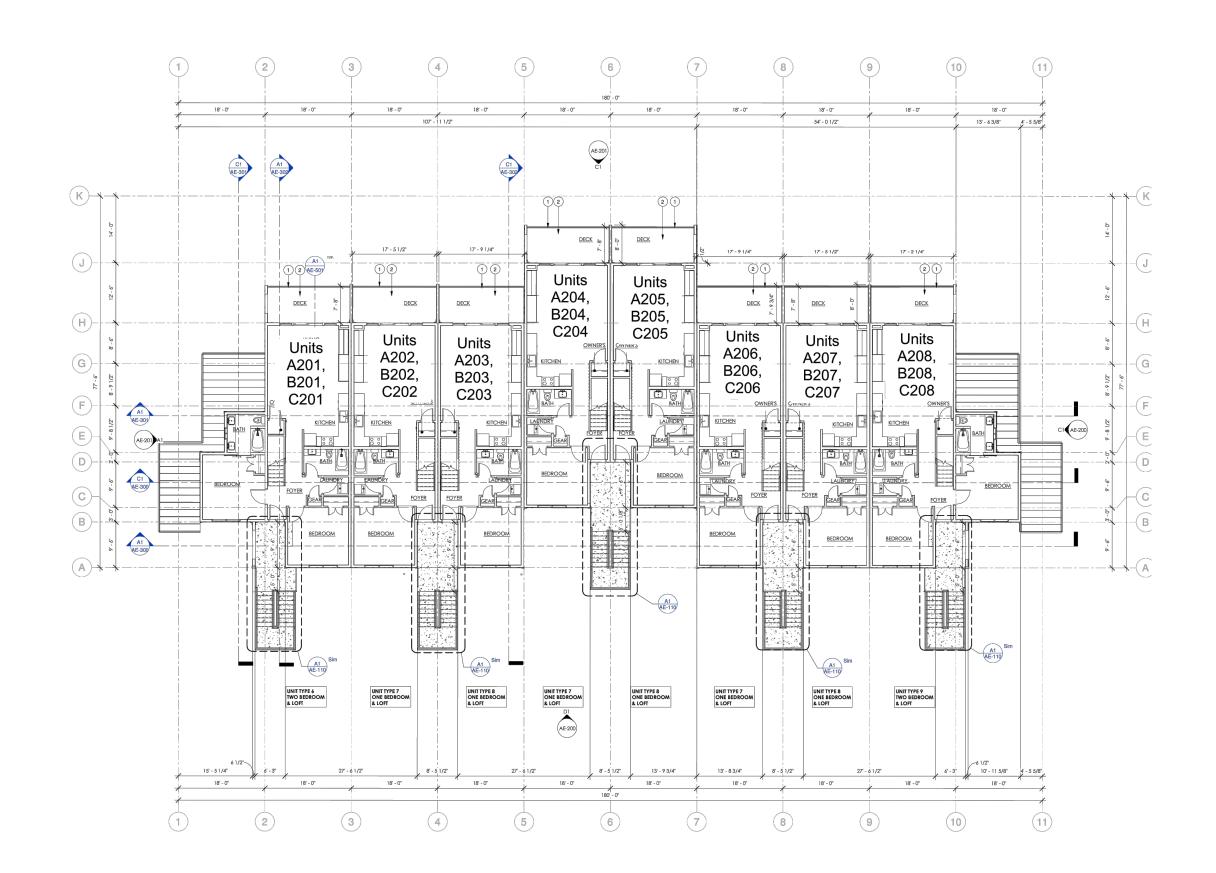

|
|                                                                                |            | FOR           |                                       |
| ENGINE                                                                         | ERING      |               |                                       |
|                                                                                |            | COUNTY        | ' RECORDER                            |
| MUNICIPAL • LAN<br>5150 SOUTH 375 EAST O                                       |            | BY:           |                                       |
| OFFICE: 801.476.0202 FAX: 80                                                   |            |               | · · · · · · · · · · · · · · · · · · · |



MAIN LEVEL FLOOR PLAN



UPPER LEVEL FLOOR PLAN

## THE POINTE AT WOLF CREEK, A UTAH CONDOMINIUM PROJECT



LOFT FLOOR PLAN

| Unit Identifying | Approx. Sq. Footage of |
|------------------|------------------------|
| Number           | Unit <sup>[1]</sup>    |
| A101             | 1,129                  |
| A102             | 800                    |
| A103             | 800                    |
| A104             | 800                    |
| A105             | 800                    |
| A106             | 800                    |
| A107             | 800                    |
| A108             | 1,129                  |
| A201             | 1,686                  |
| A202             | 1,430                  |
| A203             | 1,430                  |
| A204             | 1,430                  |
| A205