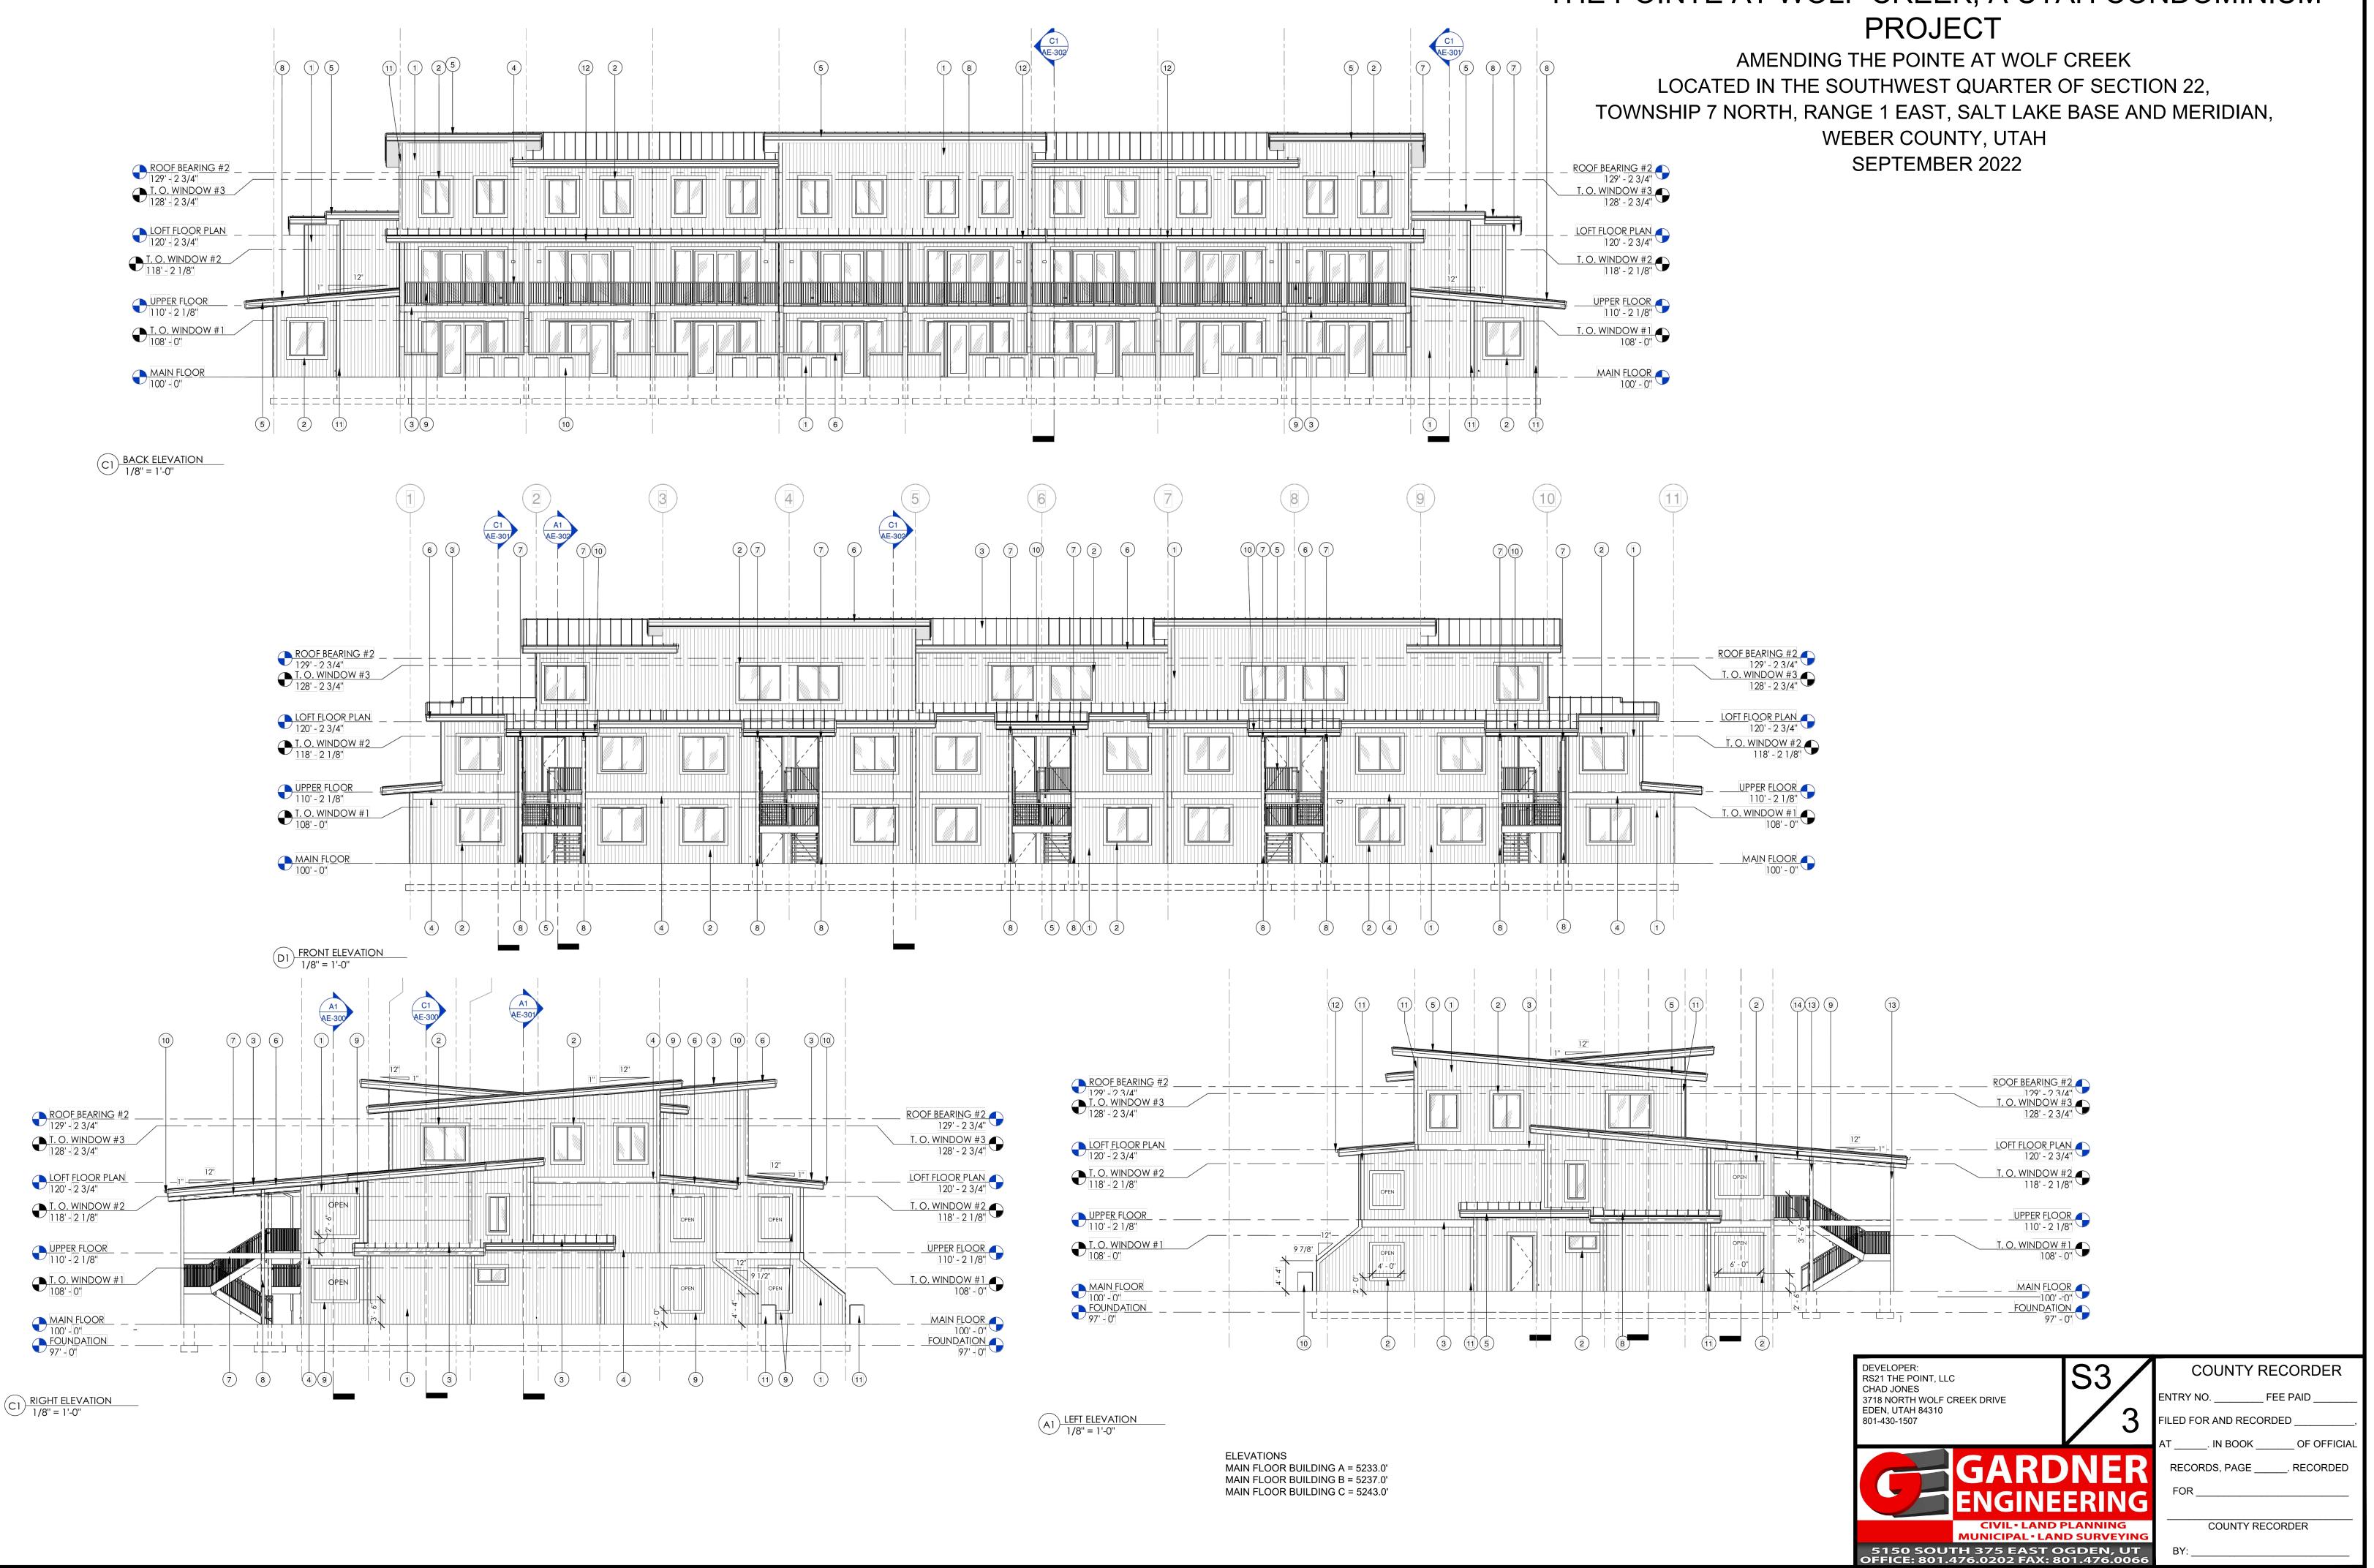

|                                                                                                                                                               | 7                            |                                                           |            |                |                                                                                |                                          |                                                  |                                                     |                                |                                              |                                                                                                                                                                                                                                                                                                                                                                                                                                                                                                                                                                                                                                                                                                                                                                                                                                                                                                                                                                                                                                                                                                                                                                                                                                                                                                                                                                                                                                                                                                                                                                                                                                                                                                                                                                                                                                                                                                                                                                                                                                                                                                                                     |                                                                                         | LOC                                                                                                                                                                                                                                                                                                                                                                                                                                                                                                                                                                                                                                                                                                                                                                                                                                                                                                                                                                                                                                                                                                                                                                                                                                                                                                                                                                                                                                                                                                                                                                                                                 |
|---------------------------------------------------------------------------------------------------------------------------------------------------------------|------------------------------|-----------------------------------------------------------|------------|----------------|--------------------------------------------------------------------------------|------------------------------------------|--------------------------------------------------|-----------------------------------------------------|--------------------------------|----------------------------------------------|-------------------------------------------------------------------------------------------------------------------------------------------------------------------------------------------------------------------------------------------------------------------------------------------------------------------------------------------------------------------------------------------------------------------------------------------------------------------------------------------------------------------------------------------------------------------------------------------------------------------------------------------------------------------------------------------------------------------------------------------------------------------------------------------------------------------------------------------------------------------------------------------------------------------------------------------------------------------------------------------------------------------------------------------------------------------------------------------------------------------------------------------------------------------------------------------------------------------------------------------------------------------------------------------------------------------------------------------------------------------------------------------------------------------------------------------------------------------------------------------------------------------------------------------------------------------------------------------------------------------------------------------------------------------------------------------------------------------------------------------------------------------------------------------------------------------------------------------------------------------------------------------------------------------------------------------------------------------------------------------------------------------------------------------------------------------------------------------------------------------------------------|-----------------------------------------------------------------------------------------|---------------------------------------------------------------------------------------------------------------------------------------------------------------------------------------------------------------------------------------------------------------------------------------------------------------------------------------------------------------------------------------------------------------------------------------------------------------------------------------------------------------------------------------------------------------------------------------------------------------------------------------------------------------------------------------------------------------------------------------------------------------------------------------------------------------------------------------------------------------------------------------------------------------------------------------------------------------------------------------------------------------------------------------------------------------------------------------------------------------------------------------------------------------------------------------------------------------------------------------------------------------------------------------------------------------------------------------------------------------------------------------------------------------------------------------------------------------------------------------------------------------------------------------------------------------------------------------------------------------------|
| AT GR<br>VEST                                                                                                                                                 | " BRASS<br>OUND LI<br>QUARTE | S CAP IN PVC -<br>EVEL - GOOD (<br>ER CORNER<br>R1E SLB&M |            |                |                                                                                |                                          |                                                  |                                                     |                                |                                              |                                                                                                                                                                                                                                                                                                                                                                                                                                                                                                                                                                                                                                                                                                                                                                                                                                                                                                                                                                                                                                                                                                                                                                                                                                                                                                                                                                                                                                                                                                                                                                                                                                                                                                                                                                                                                                                                                                                                                                                                                                                                                                                                     | TO                                                                                      | WNSHI                                                                                                                                                                                                                                                                                                                                                                                                                                                                                                                                                                                                                                                                                                                                                                                                                                                                                                                                                                                                                                                                                                                                                                                                                                                                                                                                                                                                                                                                                                                                                                                                               |
| ]                                                                                                                                                             | /                            |                                                           | _          |                |                                                                                |                                          |                                                  | N4°09'03"W                                          | / 14.00'                       | <                                            |                                                                                                                                                                                                                                                                                                                                                                                                                                                                                                                                                                                                                                                                                                                                                                                                                                                                                                                                                                                                                                                                                                                                                                                                                                                                                                                                                                                                                                                                                                                                                                                                                                                                                                                                                                                                                                                                                                                                                                                                                                                                                                                                     | S89°14'39"E 2659.36' (B                                                                 | ASIS OF BEARING                                                                                                                                                                                                                                                                                                                                                                                                                                                                                                                                                                                                                                                                                                                                                                                                                                                                                                                                                                                                                                                                                                                                                                                                                                                                                                                                                                                                                                                                                                                                                                                                     |
|                                                                                                                                                               | /                            |                                                           |            |                |                                                                                |                                          | ٢                                                | \86°10'25"E                                         | - TYPICAL LCA F<br>BUILDING B. | OR                                           | 57"E 18.00' WCU L<br>DBA WOLF CREE<br>2201600                                                                                                                                                                                                                                                                                                                                                                                                                                                                                                                                                                                                                                                                                                                                                                                                                                                                                                                                                                                                                                                                                                                                                                                                                                                                                                                                                                                                                                                                                                                                                                                                                                                                                                                                                                                                                                                                                                                                                                                                                                                                                       | EK UTAH LLC                                                                             |                                                                                                                                                                                                                                                                                                                                                                                                                                                                                                                                                                                                                                                                                                                                                                                                                                                                                                                                                                                                                                                                                                                                                                                                                                                                                                                                                                                                                                                                                                                                                                                                                     |
|                                                                                                                                                               |                              |                                                           |            |                |                                                                                | <br>N31°31'4<br>59                       |                                                  | 27.12' L<br>ADJOINING M<br>LEVEL UM                 |                                | S83°45'54"E<br>269.07'                       |                                                                                                                                                                                                                                                                                                                                                                                                                                                                                                                                                                                                                                                                                                                                                                                                                                                                                                                                                                                                                                                                                                                                                                                                                                                                                                                                                                                                                                                                                                                                                                                                                                                                                                                                                                                                                                                                                                                                                                                                                                                                                                                                     |                                                                                         | S0°00'00"E   .<br>                                                                                                                                                                                                                                                                                                                                                                                                                                                                                                                                                                                                                                                                                                                                                                                                                                                                                                                                                                                                                                                                                                                                                                                                                                                                                                                                                                                                                                                                                                                                                                                                  |
|                                                                                                                                                               |                              |                                                           |            |                |                                                                                |                                          | S84                                              | 14'x18' (1<br>4°27'00"E<br>70.80' L70               |                                | L74 L76 5                                    | ADJOINING MAIN<br>LEVEL UNITS<br>L78 14'x18' (TYP)<br>L103                                                                                                                                                                                                                                                                                                                                                                                                                                                                                                                                                                                                                                                                                                                                                                                                                                                                                                                                                                                                                                                                                                                                                                                                                                                                                                                                                                                                                                                                                                                                                                                                                                                                                                                                                                                                                                                                                                                                                                                                                                                                          | \$450 <u></u>                                                                           |                                                                                                                                                                                                                                                                                                                                                                                                                                                                                                                                                                                                                                                                                                                                                                                                                                                                                                                                                                                                                                                                                                                                                                                                                                                                                                                                                                                                                                                                                                                                                                                                                     |
|                                                                                                                                                               |                              |                                                           |            |                |                                                                                | N33°05'24<br>54.                         | !"W                                              | L68 - 9<br>5 166                                    | 3884 N.<br>7875 S.F.<br>L62    |                                              |                                                                                                                                                                                                                                                                                                                                                                                                                                                                                                                                                                                                                                                                                                                                                                                                                                                                                                                                                                                                                                                                                                                                                                                                                                                                                                                                                                                                                                                                                                                                                                                                                                                                                                                                                                                                                                                                                                                                                                                                                                                                                                                                     | 110<br>15<br>50<br>50<br>50<br>50<br>50<br>50<br>50<br>50<br>50<br>50<br>50<br>50<br>50 |                                                                                                                                                                                                                                                                                                                                                                                                                                                                                                                                                                                                                                                                                                                                                                                                                                                                                                                                                                                                                                                                                                                                                                                                                                                                                                                                                                                                                                                                                                                                                                                                                     |
|                                                                                                                                                               |                              |                                                           |            |                |                                                                                |                                          |                                                  |                                                     | L61L96                         |                                              | 17'52"E 70 33'33<br>23.06' L97 7<br>20 10 10 10 10 10 10 10 10 10 10 10 10 10                                                                                                                                                                                                                                                                                                                                                                                                                                                                                                                                                                                                                                                                                                                                                                                                                                                                                                                                                                                                                                                                                                                                                                                                                                                                                                                                                                                                                                                                                                                                                                                                                                                                                                                                                                                                                                                                                                                                                                                                                                                       | 2 Li29<br>30 Li27                                                                       | POB                                                                                                                                                                                                                                                                                                                                                                                                                                                                                                                                                                                                                                                                                                                                                                                                                                                                                                                                                                                                                                                                                                                                                                                                                                                                                                                                                                                                                                                                                                                                                                                                                 |
|                                                                                                                                                               |                              |                                                           |            |                |                                                                                |                                          |                                                  |                                                     | C10<br>                        |                                              |                                                                                                                                                                                                                                                                                                                                                                                                                                                                                                                                                                                                                                                                                                                                                                                                                                                                                                                                                                                                                                                                                                                                                                                                                                                                                                                                                                                                                                                                                                                                                                                                                                                                                                                                                                                                                                                                                                                                                                                                                                                                                                                                     |                                                                                         | -114 N64°44'14<br>43.83'                                                                                                                                                                                                                                                                                                                                                                                                                                                                                                                                                                                                                                                                                                                                                                                                                                                                                                                                                                                                                                                                                                                                                                                                                                                                                                                                                                                                                                                                                                                                                                                            |
|                                                                                                                                                               |                              |                                                           |            |                |                                                                                |                                          |                                                  |                                                     |                                | L14 6                                        |                                                                                                                                                                                                                                                                                                                                                                                                                                                                                                                                                                                                                                                                                                                                                                                                                                                                                                                                                                                                                                                                                                                                                                                                                                                                                                                                                                                                                                                                                                                                                                                                                                                                                                                                                                                                                                                                                                                                                                                                                                                                                                                                     | 120 VIII0 V                                                                             | \S31°09'07"W<br>100.51'                                                                                                                                                                                                                                                                                                                                                                                                                                                                                                                                                                                                                                                                                                                                                                                                                                                                                                                                                                                                                                                                                                                                                                                                                                                                                                                                                                                                                                                                                                                                                                                             |
|                                                                                                                                                               |                              |                                                           |            |                |                                                                                |                                          |                                                  |                                                     | 236° 28'51 W                   |                                              | C                                                                                                                                                                                                                                                                                                                                                                                                                                                                                                                                                                                                                                                                                                                                                                                                                                                                                                                                                                                                                                                                                                                                                                                                                                                                                                                                                                                                                                                                                                                                                                                                                                                                                                                                                                                                                                                                                                                                                                                                                                                                                                                                   | (S                                                                                      | 80°15'11"W 11.10'<br>79°58'16" W)<br>S37°07'38"W                                                                                                                                                                                                                                                                                                                                                                                                                                                                                                                                                                                                                                                                                                                                                                                                                                                                                                                                                                                                                                                                                                                                                                                                                                                                                                                                                                                                                                                                                                                                                                    |
|                                                                                                                                                               |                              |                                                           |            |                |                                                                                |                                          |                                                  |                                                     |                                | AND A COMMON                                 | L45                                                                                                                                                                                                                                                                                                                                                                                                                                                                                                                                                                                                                                                                                                                                                                                                                                                                                                                                                                                                                                                                                                                                                                                                                                                                                                                                                                                                                                                                                                                                                                                                                                                                                                                                                                                                                                                                                                                                                                                                                                                                                                                                 |                                                                                         | (\$ 36°50'43"                                                                                                                                                                                                                                                                                                                                                                                                                                                                                                                                                                                                                                                                                                                                                                                                                                                                                                                                                                                                                                                                                                                                                                                                                                                                                                                                                                                                                                                                                                                                                                                                       |
| <br>NF #                                                                                                                                                      |                              |                                                           |            |                |                                                                                |                                          |                                                  |                                                     | _                              | 14                                           | .00'                                                                                                                                                                                                                                                                                                                                                                                                                                                                                                                                                                                                                                                                                                                                                                                                                                                                                                                                                                                                                                                                                                                                                                                                                                                                                                                                                                                                                                                                                                                                                                                                                                                                                                                                                                                                                                                                                                                                                                                                                                                                                                                                |                                                                                         | 4°21'99"E 40.68<br>34°38'04" E)                                                                                                                                                                                                                                                                                                                                                                                                                                                                                                                                                                                                                                                                                                                                                                                                                                                                                                                                                                                                                                                                                                                                                                                                                                                                                                                                                                                                                                                                                                                                                                                     |
| NE #<br>L1                                                                                                                                                    | LENGTH<br>59.80              | BEARING<br>S35° 51' 57"E                                  | LINE #     | LENGTH<br>9.50 | BEARING<br>N47° 43' 56"E                                                       | LINE #                                   | LENGTH<br>9.50                                   | BEARING<br>N42° 05' 26"E                            |                                | N65                                          | 52.30<br>8.00'                                                                                                                                                                                                                                                                                                                                                                                                                                                                                                                                                                                                                                                                                                                                                                                                                                                                                                                                                                                                                                                                                                                                                                                                                                                                                                                                                                                                                                                                                                                                                                                                                                                                                                                                                                                                                                                                                                                                                                                                                                                                                                                      |                                                                                         | 0 4 7 (0 F3, 10, 10)                                                                                                                                                                                                                                                                                                                                                                                                                                                                                                                                                                                                                                                                                                                                                                                                                                                                                                                                                                                                                                                                                                                                                                                                                                                                                                                                                                                                                                                                                                                                                                                                |
| _2                                                                                                                                                            | 22.82<br>25.52               | S67° 35' 40"E<br>S35° 51' 57"E                            | L52<br>L53 | 13.73<br>12.50 | S42° 16' 04"E<br>S47° 43' 56"W                                                 | L102<br>L103                             | 22.23<br>14.50                                   | N47° 54' 34"W<br>N42° 05' 26"E                      |                                |                                              |                                                                                                                                                                                                                                                                                                                                                                                                                                                                                                                                                                                                                                                                                                                                                                                                                                                                                                                                                                                                                                                                                                                                                                                                                                                                                                                                                                                                                                                                                                                                                                                                                                                                                                                                                                                                                                                                                                                                                                                                                                                                                                                                     |                                                                                         | 2 1 2 4 1 2 4 1 2 4 1 2 4 1 2 4 1 2 4 1 2 4 1 2 4 1 2 4 1 2 4 1 2 4 1 2 4 1 2 4 1 2 4 1 2 4 1 2 4 1 2 4 1 2 4 1 2 4 1 2 4 1 2 4 1 2 4 1 2 4 1 2 4 1 2 4 1 2 4 1 2 4 1 2 4 1 2 4 1 2 4 1 2 4 1 2 4 1 2 4 1 2 4 1 2 4 1 2 4 1 2 4 1 2 4 1 2 4 1 2 4 1 2 4 1 2 4 1 2 4 1 2 4 1 2 4 1 2 4 1 2 4 1 2 4 1 2 4 1 2 4 1 2 4 1 2 4 1 2 4 1 2 4 1 2 4 1 2 4 1 2 4 1 2 4 1 2 4 1 2 4 1 2 4 1 2 4 1 2 4 1 2 4 1 2 4 1 2 4 1 2 4 1 2 4 1 2 4 1 2 4 1 2 4 1 2 4 1 2 4 1 2 4 1 2 4 1 2 4 1 2 4 1 2 4 1 2 4 1 2 4 1 2 4 1 2 4 1 2 4 1 2 4 1 2 4 1 2 4 1 2 4 1 2 4 1 2 4 1 2 4 1 2 4 1 2 4 1 2 4 1 2 4 1 2 4 1 2 4 1 2 4 1 2 4 1 2 4 1 2 4 1 2 4 1 2 4 1 2 4 1 2 4 1 2 4 1 2 4 1 2 4 1 2 4 1 2 4 1 2 4 1 2 4 1 2 4 1 2 4 1 2 4 1 2 4 1 2 4 1 2 4 1 2 4 1 2 4 1 2 4 1 2 4 1 2 4 1 2 4 1 2 4 1 2 4 1 2 4 1 2 4 1 2 4 1 2 4 1 2 4 1 2 4 1 2 4 1 2 4 1 2 4 1 2 4 1 2 4 1 2 4 1 2 4 1 2 4 1 2 4 1 2 4 1 2 4 1 2 4 1 2 4 1 2 4 1 2 4 1 2 4 1 2 4 1 2 4 1 2 4 1 2 4 1 2 4 1 2 4 1 2 4 1 2 4 1 2 4 1 2 4 1 2 4 1 2 4 1 2 4 1 2 4 1 2 4 1 2 4 1 2 4 1 2 4 1 2 4 1 2 4 1 2 4 1 2 4 1 2 4 1 2 4 1 2 4 1 2 4 1 2 4 1 2 4 1 2 4 1 2 4 1 2 4 1 2 4 1 2 4 1 2 4 1 2 4 1 2 4 1 2 4 1 2 4 1 2 4 1 2 4 1 2 4 1 2 4 1 2 4 1 2 4 1 2 4 1 2 4 1 2 4 1 2 4 1 2 4 1 2 4 1 2 4 1 2 4 1 2 4 1 2 4 1 2 4 1 2 4 1 2 4 1 2 4 1 2 4 1 2 4 1 2 4 1 2 4 1 2 4 1 2 4 1 2 4 1 2 4 1 2 4 1 2 4 1 2 4 1 2 4 1 2 4 1 2 4 1 2 4 1 2 4 1 2 4 1 2 4 1 2 4 1 2 4 1 2 4 1 2 4 1 2 4 1 2 4 1 2 4 1 2 4 1 2 4 1 2 4 1 2 4 1 2 4 1 2 4 1 2 4 1 2 4 1 2 4 1 2 4 1 2 4 1 2 4 1 2 4 1 2 4 1 2 4 1 2 4 1 2 4 1 2 4 1 2 4 1 2 4 1 2 4 1 2 4 1 2 4 1 2 4 1 2 4 1 1 2 4 1 1 2 4 1 1 1 1 |
| _4                                                                                                                                                            | 68.25<br>5.43                | S42° 16' 04"E<br>S47° 43' 56"W                            | L54<br>L55 | 13.81<br>9.50  | S42° 16' 04"E<br>S47° 43' 56"W                                                 | L104                                     | 9.00                                             | S47° 54' 34"E<br>N42° 05' 26"E                      | -1                             | LCA FOR<br>ILDING A.<br>- S42°16'04"E 18.00' | Z30°26<br>Z30°26<br>Z30°26<br>Liver Liver | CA 25 KB                                                                                | F7 30.0                                                                                                                                                                                                                                                                                                                                                                                                                                                                                                                                                                                                                                                                                                                                                                                                                                                                                                                                                                                                                                                                                                                                                                                                                                                                                                                                                                                                                                                                                                                                                                                                             |
| _6                                                                                                                                                            | 11.50                        | N47° 43' 56"E                                             | L56        | 8.46           | S42° 16' 04"E                                                                  | L106                                     | 9.00                                             | S47° 54' 34"E                                       |                                |                                              | Z3C<br>S<br>Z<br>Z<br>Z<br>Z<br>Z<br>Z<br>Z<br>Z<br>Z<br>Z<br>Z<br>Z<br>Z                                                                                                                                                                                                                                                                                                                                                                                                                                                                                                                                                                                                                                                                                                                                                                                                                                                                                                                                                                                                                                                                                                                                                                                                                                                                                                                                                                                                                                                                                                                                                                                                                                                                                                                                                                                                                                                                                                                                                                                                                                                           | AAIN<br>NITS<br>TYP)<br>S/AO<br>L33                                                     | 47.0800.12 80.98.                                                                                                                                                                                                                                                                                                                                                                                                                                                                                                                                                                                                                                                                                                                                                                                                                                                                                                                                                                                                                                                                                                                                                                                                                                                                                                                                                                                                                                                                                                                                                                                                   |
| _7<br>_8                                                                                                                                                      | 97.24<br>63.97               | S42° 16' 04"E<br>S34° 38' 04"E                            | L57<br>L58 | 9.50<br>13.81  | N47° 43' 56"E<br>S42° 16' 04"E                                                 | L107<br>L108                             | 8.50<br>54.00                                    | N42° 05' 26"E<br>S47° 54' 34"E                      |                                | 0.170 101-0                                  |                                                                                                                                                                                                                                                                                                                                                                                                                                                                                                                                                                                                                                                                                                                                                                                                                                                                                                                                                                                                                                                                                                                                                                                                                                                                                                                                                                                                                                                                                                                                                                                                                                                                                                                                                                                                                                                                                                                                                                                                                                                                                                                                     |                                                                                         | 52'44"W 1/2                                                                                                                                                                                                                                                                                                                                                                                                                                                                                                                                                                                                                                                                                                                                                                                                                                                                                                                                                                                                                                                                                                                                                                                                                                                                                                                                                                                                                                                                                                                                                                                                         |
| .9<br>10                                                                                                                                                      | 11.50<br>10.12               | S55° 21' 56"W<br>S34° 38' 04"E                            | L59<br>L60 | 12.50<br>13.71 | N47° 43' 56"E<br>S42° 16' 04"E                                                 | L109<br>L110                             | 12.50<br>36.00                                   | N42° 05' 26"E<br>S47° 54' 34"E                      |                                | -S47°43'56"W 14.00'                          | ¥                                                                                                                                                                                                                                                                                                                                                                                                                                                                                                                                                                                                                                                                                                                                                                                                                                                                                                                                                                                                                                                                                                                                                                                                                                                                                                                                                                                                                                                                                                                                                                                                                                                                                                                                                                                                                                                                                                                                                                                                                                                                                                                                   |                                                                                         | Ę                                                                                                                                                                                                                                                                                                                                                                                                                                                                                                                                                                                                                                                                                                                                                                                                                                                                                                                                                                                                                                                                                                                                                                                                                                                                                                                                                                                                                                                                                                                                                                                                                   |
| .11                                                                                                                                                           | 72.76<br>96.00               | N48° 06' 28"E<br>S42° 16' 04"E                            | L61<br>L62 | 9.50<br>8.46   | N4° 14' 49"W<br>S85° 50' 57"W                                                  | L111<br>L112                             | 12.50<br>54.00                                   | S42° 05' 26"W<br>S47° 54' 34"E                      | _                              |                                              |                                                                                                                                                                                                                                                                                                                                                                                                                                                                                                                                                                                                                                                                                                                                                                                                                                                                                                                                                                                                                                                                                                                                                                                                                                                                                                                                                                                                                                                                                                                                                                                                                                                                                                                                                                                                                                                                                                                                                                                                                                                                                                                                     | WAY                                                                                     | WOLF CREEK<br>TER & SEWER DI                                                                                                                                                                                                                                                                                                                                                                                                                                                                                                                                                                                                                                                                                                                                                                                                                                                                                                                                                                                                                                                                                                                                                                                                                                                                                                                                                                                                                                                                                                                                                                                        |
| 13                                                                                                                                                            | 15.75                        | S47° 43' 56"W                                             | L63        | 9.50           | S4° 09' 03"E                                                                   | L112                                     | 8.50                                             | S42° 05' 26"W                                       | ,                              |                                              | WCU LLC                                                                                                                                                                                                                                                                                                                                                                                                                                                                                                                                                                                                                                                                                                                                                                                                                                                                                                                                                                                                                                                                                                                                                                                                                                                                                                                                                                                                                                                                                                                                                                                                                                                                                                                                                                                                                                                                                                                                                                                                                                                                                                                             |                                                                                         | Δ                                                                                                                                                                                                                                                                                                                                                                                                                                                                                                                                                                                                                                                                                                                                                                                                                                                                                                                                                                                                                                                                                                                                                                                                                                                                                                                                                                                                                                                                                                                                                                                                                   |
| 14<br>15                                                                                                                                                      | 67.01<br>8.68                | N85° 50' 57"E<br>S4° 09' 03"E                             | L64<br>L65 | 27.54<br>9.50  | S85° 50' 57"W<br>N4° 09' 03"W                                                  | L114<br>L115                             | 9.00<br>18.50                                    | S47° 54' 34"E<br>S42° 05' 26"W                      | _                              | DBA WO                                       | DLF CREEK UTAH I<br>220160098                                                                                                                                                                                                                                                                                                                                                                                                                                                                                                                                                                                                                                                                                                                                                                                                                                                                                                                                                                                                                                                                                                                                                                                                                                                                                                                                                                                                                                                                                                                                                                                                                                                                                                                                                                                                                                                                                                                                                                                                                                                                                                       |                                                                                         | CHB=S46<br>(                                                                                                                                                                                                                                                                                                                                                                                                                                                                                                                                                                                                                                                                                                                                                                                                                                                                                                                                                                                                                                                                                                                                                                                                                                                                                                                                                                                                                                                                                                                                                                                                        |
| 16<br>17                                                                                                                                                      | 9.80<br>23.34                | S79° 37' 42"E<br>S4° 09' 03"E                             | L66<br>L67 | 22.23<br>14.50 | S85° 50' 57"W<br>N4° 09' 03"W                                                  | L116<br>L117                             | 9.00<br>14.50                                    | S47° 54' 34"E<br>S42° 05' 26"W                      | -                              |                                              | 10.                                                                                                                                                                                                                                                                                                                                                                                                                                                                                                                                                                                                                                                                                                                                                                                                                                                                                                                                                                                                                                                                                                                                                                                                                                                                                                                                                                                                                                                                                                                                                                                                                                                                                                                                                                                                                                                                                                                                                                                                                                                                                                                                 | .00' STORM DRAIN<br>EASEMENT                                                            | T,                                                                                                                                                                                                                                                                                                                                                                                                                                                                                                                                                                                                                                                                                                                                                                                                                                                                                                                                                                                                                                                                                                                                                                                                                                                                                                                                                                                                                                                                                                                                                                                                                  |
| _18                                                                                                                                                           | 13.50                        | S4° 09' 03"E                                              | L68        | 9.00           | N85° 50' 57"E                                                                  | L118                                     | 22.23                                            | N47° 54' 34"W                                       | 1                              |                                              | EN                                                                                                                                                                                                                                                                                                                                                                                                                                                                                                                                                                                                                                                                                                                                                                                                                                                                                                                                                                                                                                                                                                                                                                                                                                                                                                                                                                                                                                                                                                                                                                                                                                                                                                                                                                                                                                                                                                                                                                                                                                                                                                                                  | ITRY#                                                                                   |                                                                                                                                                                                                                                                                                                                                                                                                                                                                                                                                                                                                                                                                                                                                                                                                                                                                                                                                                                                                                                                                                                                                                                                                                                                                                                                                                                                                                                                                                                                                                                                                                     |
| .19<br>.20                                                                                                                                                    | 141.00<br>13.50              | S85° 50' 57"W<br>N4° 09' 03"W                             | L69<br>L70 | 18.50<br>9.00  | N4° 09' 03"W<br>N85° 50' 57"E                                                  | L119<br>L120                             | 9.50<br>27.54                                    | S42° 05' 26"W<br>N47° 54' 34"W                      | _                              |                                              |                                                                                                                                                                                                                                                                                                                                                                                                                                                                                                                                                                                                                                                                                                                                                                                                                                                                                                                                                                                                                                                                                                                                                                                                                                                                                                                                                                                                                                                                                                                                                                                                                                                                                                                                                                                                                                                                                                                                                                                                                                                                                                                                     | $\backslash$                                                                            |                                                                                                                                                                                                                                                                                                                                                                                                                                                                                                                                                                                                                                                                                                                                                                                                                                                                                                                                                                                                                                                                                                                                                                                                                                                                                                                                                                                                                                                                                                                                                                                                                     |
| .21                                                                                                                                                           | 2.93<br>15.30                | S85° 50' 57"W<br>S42° 05' 26"W                            | L71<br>L72 | 8.50<br>54.00  | N4° 09' 03"W<br>N85° 50' 57"E                                                  | L121<br>L122                             | 9.50<br>8.46                                     | N42° 05' 26"E<br>N47° 54' 34"W                      | _                              |                                              |                                                                                                                                                                                                                                                                                                                                                                                                                                                                                                                                                                                                                                                                                                                                                                                                                                                                                                                                                                                                                                                                                                                                                                                                                                                                                                                                                                                                                                                                                                                                                                                                                                                                                                                                                                                                                                                                                                                                                                                                                                                                                                                                     |                                                                                         |                                                                                                                                                                                                                                                                                                                                                                                                                                                                                                                                                                                                                                                                                                                                                                                                                                                                                                                                                                                                                                                                                                                                                                                                                                                                                                                                                                                                                                                                                                                                                                                                                     |
| L23<br>L24                                                                                                                                                    | 141.00<br>22.65              | N47° 54' 34"W<br>N42° 05' 26"E                            | L73<br>L74 | 12.50<br>36.00 | N4° 09' 03"W<br>N85° 50' 57"E                                                  | L123                                     | 9.50<br>13.73                                    | S42° 05' 26"W<br>N47° 54' 34"W                      | -                              |                                              |                                                                                                                                                                                                                                                                                                                                                                                                                                                                                                                                                                                                                                                                                                                                                                                                                                                                                                                                                                                                                                                                                                                                                                                                                                                                                                                                                                                                                                                                                                                                                                                                                                                                                                                                                                                                                                                                                                                                                                                                                                                                                                                                     |                                                                                         |                                                                                                                                                                                                                                                                                                                                                                                                                                                                                                                                                                                                                                                                                                                                                                                                                                                                                                                                                                                                                                                                                                                                                                                                                                                                                                                                                                                                                                                                                                                                                                                                                     |
| _25                                                                                                                                                           | 9.50                         | S47° 38' 10"W                                             | L75        | 12.50          | S4° 09' 03"E                                                                   | L125                                     | 12.50                                            | N42° 05' 26"E                                       |                                |                                              |                                                                                                                                                                                                                                                                                                                                                                                                                                                                                                                                                                                                                                                                                                                                                                                                                                                                                                                                                                                                                                                                                                                                                                                                                                                                                                                                                                                                                                                                                                                                                                                                                                                                                                                                                                                                                                                                                                                                                                                                                                                                                                                                     | WOLF CREEK                                                                              |                                                                                                                                                                                                                                                                                                                                                                                                                                                                                                                                                                                                                                                                                                                                                                                                                                                                                                                                                                                                                                                                                                                                                                                                                                                                                                                                                                                                                                                                                                                                                                                                                     |
| L26<br>L27                                                                                                                                                    | 8.46<br>9.50                 | S42° 16' 04"E<br>N47° 43' 56"E                            | L76<br>L77 | 54.00<br>8.50  | N85° 50' 57"E<br>S4° 09' 03"E                                                  | L126<br>L127                             | 13.81<br>9.50                                    | N47° 54' 34"W<br>N42° 05' 26"E                      | -                              |                                              |                                                                                                                                                                                                                                                                                                                                                                                                                                                                                                                                                                                                                                                                                                                                                                                                                                                                                                                                                                                                                                                                                                                                                                                                                                                                                                                                                                                                                                                                                                                                                                                                                                                                                                                                                                                                                                                                                                                                                                                                                                                                                                                                     | WOLF CREEK<br>WATER & SEWER DISTR<br>220160099                                          |                                                                                                                                                                                                                                                                                                                                                                                                                                                                                                                                                                                                                                                                                                                                                                                                                                                                                                                                                                                                                                                                                                                                                                                                                                                                                                                                                                                                                                                                                                                                                                                                                     |
| _28<br>_29                                                                                                                                                    | 27.54<br>9.50                | S42° 16' 04"E<br>S47° 43' 56"W                            | L78<br>L79 | 9.00<br>18.50  | N85° 50' 57"E<br>S4° 09' 03"E                                                  | L128<br>L129                             | 8.46<br>9.50                                     | N47° 54' 34"W<br>S42° 05' 26"W                      |                                |                                              |                                                                                                                                                                                                                                                                                                                                                                                                                                                                                                                                                                                                                                                                                                                                                                                                                                                                                                                                                                                                                                                                                                                                                                                                                                                                                                                                                                                                                                                                                                                                                                                                                                                                                                                                                                                                                                                                                                                                                                                                                                                                                                                                     |                                                                                         | ł                                                                                                                                                                                                                                                                                                                                                                                                                                                                                                                                                                                                                                                                                                                                                                                                                                                                                                                                                                                                                                                                                                                                                                                                                                                                                                                                                                                                                                                                                                                                                                                                                   |
| L30<br>L31                                                                                                                                                    | 22.23<br>14.50               | S42° 16' 04"E<br>S47° 43' 56"W                            | L80<br>L81 | 9.00           | N85° 50' 57"E<br>S4° 09' 03"E                                                  | L130                                     | 13.81                                            | N47° 54' 34"W<br>S42° 05' 26"W                      | _                              |                                              |                                                                                                                                                                                                                                                                                                                                                                                                                                                                                                                                                                                                                                                                                                                                                                                                                                                                                                                                                                                                                                                                                                                                                                                                                                                                                                                                                                                                                                                                                                                                                                                                                                                                                                                                                                                                                                                                                                                                                                                                                                                                                                                                     | $\backslash$                                                                            |                                                                                                                                                                                                                                                                                                                                                                                                                                                                                                                                                                                                                                                                                                                                                                                                                                                                                                                                                                                                                                                                                                                                                                                                                                                                                                                                                                                                                                                                                                                                                                                                                     |
| _32                                                                                                                                                           | 9.00                         | N42° 16' 04"W                                             | L82        | 22.23          | S85° 50' 57"W                                                                  | L131<br>L132                             |                                                  | N47° 54' 34"W                                       | -                              |                                              |                                                                                                                                                                                                                                                                                                                                                                                                                                                                                                                                                                                                                                                                                                                                                                                                                                                                                                                                                                                                                                                                                                                                                                                                                                                                                                                                                                                                                                                                                                                                                                                                                                                                                                                                                                                                                                                                                                                                                                                                                                                                                                                                     | $\backslash$                                                                            |                                                                                                                                                                                                                                                                                                                                                                                                                                                                                                                                                                                                                                                                                                                                                                                                                                                                                                                                                                                                                                                                                                                                                                                                                                                                                                                                                                                                                                                                                                                                                                                                                     |
| .33<br>.34                                                                                                                                                    | 18.50<br>9.00                | S47° 43' 56"W<br>N42° 16' 04"W                            | L83<br>L84 | 9.50<br>27.54  | S4° 09' 03"E<br>S85° 50' 57"W                                                  |                                          |                                                  |                                                     | CURVE T                        | ABLE                                         |                                                                                                                                                                                                                                                                                                                                                                                                                                                                                                                                                                                                                                                                                                                                                                                                                                                                                                                                                                                                                                                                                                                                                                                                                                                                                                                                                                                                                                                                                                                                                                                                                                                                                                                                                                                                                                                                                                                                                                                                                                                                                                                                     |                                                                                         | WCU LI<br>2201600                                                                                                                                                                                                                                                                                                                                                                                                                                                                                                                                                                                                                                                                                                                                                                                                                                                                                                                                                                                                                                                                                                                                                                                                                                                                                                                                                                                                                                                                                                                                                                                                   |
| _35<br>_36                                                                                                                                                    | 8.50<br>54.00                | S47° 43' 56"W<br>N42° 16' 04"W                            | L85<br>L86 | 9.50<br>8.46   | N4° 09' 03"W<br>S85° 50' 57"W                                                  | CURV<br>C1                               |                                                  |                                                     | DELTA<br>4°34'04"              | CHORD BEARING<br>N44° 22' 12"E               | CHORD LENGTH<br>23.15                                                                                                                                                                                                                                                                                                                                                                                                                                                                                                                                                                                                                                                                                                                                                                                                                                                                                                                                                                                                                                                                                                                                                                                                                                                                                                                                                                                                                                                                                                                                                                                                                                                                                                                                                                                                                                                                                                                                                                                                                                                                                                               |                                                                                         |                                                                                                                                                                                                                                                                                                                                                                                                                                                                                                                                                                                                                                                                                                                                                                                                                                                                                                                                                                                                                                                                                                                                                                                                                                                                                                                                                                                                                                                                                                                                                                                                                     |
| _37                                                                                                                                                           | 12.50                        | S47° 43' 56"W                                             | L87        | 9.50           | S4° 09' 03"E                                                                   | C2                                       | 2 18.10                                          | 486.65                                              | 2°07'53"                       | N48° 04' 05"E                                | 18.10                                                                                                                                                                                                                                                                                                                                                                                                                                                                                                                                                                                                                                                                                                                                                                                                                                                                                                                                                                                                                                                                                                                                                                                                                                                                                                                                                                                                                                                                                                                                                                                                                                                                                                                                                                                                                                                                                                                                                                                                                                                                                                                               | -                                                                                       |                                                                                                                                                                                                                                                                                                                                                                                                                                                                                                                                                                                                                                                                                                                                                                                                                                                                                                                                                                                                                                                                                                                                                                                                                                                                                                                                                                                                                                                                                                                                                                                                                     |
| .38<br>.39                                                                                                                                                    | 36.00<br>12.50               | N42° 16' 04"W<br>N47° 43' 56"E                            | L88<br>L89 | 13.73<br>12.50 | S85° 50' 57"W<br>N4° 09' 03"W                                                  | C3<br>C4                                 |                                                  |                                                     | 20°33'19"<br>14°09'12"         | S46° 08' 37"E<br>S49° 20' 41"E               | 18.38<br>6.78                                                                                                                                                                                                                                                                                                                                                                                                                                                                                                                                                                                                                                                                                                                                                                                                                                                                                                                                                                                                                                                                                                                                                                                                                                                                                                                                                                                                                                                                                                                                                                                                                                                                                                                                                                                                                                                                                                                                                                                                                                                                                                                       |                                                                                         |                                                                                                                                                                                                                                                                                                                                                                                                                                                                                                                                                                                                                                                                                                                                                                                                                                                                                                                                                                                                                                                                                                                                                                                                                                                                                                                                                                                                                                                                                                                                                                                                                     |
| _40<br>L41                                                                                                                                                    | 54.00<br>8.50                | N42° 16' 04"W<br>N47° 43' 56"E                            | L90<br>L91 | 13.81<br>9.50  | S85° 50' 57"W<br>N4° 09' 03"W                                                  | C5<br>C6                                 |                                                  |                                                     | 180°00'00"<br>90°00'00"        | S42° 16' 04"E<br>S10° 21' 56"W               | 13.00<br>9.19                                                                                                                                                                                                                                                                                                                                                                                                                                                                                                                                                                                                                                                                                                                                                                                                                                                                                                                                                                                                                                                                                                                                                                                                                                                                                                                                                                                                                                                                                                                                                                                                                                                                                                                                                                                                                                                                                                                                                                                                                                                                                                                       | _                                                                                       |                                                                                                                                                                                                                                                                                                                                                                                                                                                                                                                                                                                                                                                                                                                                                                                                                                                                                                                                                                                                                                                                                                                                                                                                                                                                                                                                                                                                                                                                                                                                                                                                                     |
| .42                                                                                                                                                           | 9.00<br>18.50                | N42° 16' 04"W<br>N47° 43' 56"E                            | L92<br>L93 | 8.46<br>9.50   | S85° 50' 57"W<br>S4° 09' 03"E                                                  | C7                                       | 28.01                                            | 1 16.50                                             | 97°15'28"                      | S83° 15' 48"E                                | 24.76                                                                                                                                                                                                                                                                                                                                                                                                                                                                                                                                                                                                                                                                                                                                                                                                                                                                                                                                                                                                                                                                                                                                                                                                                                                                                                                                                                                                                                                                                                                                                                                                                                                                                                                                                                                                                                                                                                                                                                                                                                                                                                                               | -                                                                                       |                                                                                                                                                                                                                                                                                                                                                                                                                                                                                                                                                                                                                                                                                                                                                                                                                                                                                                                                                                                                                                                                                                                                                                                                                                                                                                                                                                                                                                                                                                                                                                                                                     |
| 44                                                                                                                                                            | 9.00                         | N42° 16' 04"W                                             | L94        | 13.81          | S85° 50' 57"W                                                                  | C8<br>C9                                 |                                                  |                                                     | 141°52'59"<br>75°28'39"        | S23° 12' 33"E<br>S41° 53' 22"E               | 12.29<br>6.12                                                                                                                                                                                                                                                                                                                                                                                                                                                                                                                                                                                                                                                                                                                                                                                                                                                                                                                                                                                                                                                                                                                                                                                                                                                                                                                                                                                                                                                                                                                                                                                                                                                                                                                                                                                                                                                                                                                                                                                                                                                                                                                       | -                                                                                       |                                                                                                                                                                                                                                                                                                                                                                                                                                                                                                                                                                                                                                                                                                                                                                                                                                                                                                                                                                                                                                                                                                                                                                                                                                                                                                                                                                                                                                                                                                                                                                                                                     |
| _45<br>_46                                                                                                                                                    | 14.50<br>22.23               | N47° 43' 56"E<br>S42° 16' 04"E                            | L95<br>L96 | 12.50<br>13.71 | S4° 09' 03"E<br>S85° 50' 57"W                                                  | C10                                      |                                                  |                                                     | 90°00'00"<br>90°00'00"         | S40° 50' 57"W<br>N49° 09' 03"W               | 6.36<br>6.36                                                                                                                                                                                                                                                                                                                                                                                                                                                                                                                                                                                                                                                                                                                                                                                                                                                                                                                                                                                                                                                                                                                                                                                                                                                                                                                                                                                                                                                                                                                                                                                                                                                                                                                                                                                                                                                                                                                                                                                                                                                                                                                        | -                                                                                       |                                                                                                                                                                                                                                                                                                                                                                                                                                                                                                                                                                                                                                                                                                                                                                                                                                                                                                                                                                                                                                                                                                                                                                                                                                                                                                                                                                                                                                                                                                                                                                                                                     |
| 47<br>48                                                                                                                                                      | 9.50<br>27.54                | N47° 43' 56"E<br>S42° 16' 04"E                            | 5          |                |                                                                                |                                          |                                                  |                                                     | 43°45'31"<br>138°29'23"        | S63° 58' 12"W<br>N27° 09' 16"W               | 3.35                                                                                                                                                                                                                                                                                                                                                                                                                                                                                                                                                                                                                                                                                                                                                                                                                                                                                                                                                                                                                                                                                                                                                                                                                                                                                                                                                                                                                                                                                                                                                                                                                                                                                                                                                                                                                                                                                                                                                                                                                                                                                                                                | -                                                                                       |                                                                                                                                                                                                                                                                                                                                                                                                                                                                                                                                                                                                                                                                                                                                                                                                                                                                                                                                                                                                                                                                                                                                                                                                                                                                                                                                                                                                                                                                                                                                                                                                                     |
| .49                                                                                                                                                           | 9.50<br>8.46                 | S47° 43' 56"W<br>S42° 16' 04"E                            | [ }        |                | PPR<br>THE WEB                                                                 |                                          |                                                  | <b>U</b> }                                          |                                |                                              |                                                                                                                                                                                                                                                                                                                                                                                                                                                                                                                                                                                                                                                                                                                                                                                                                                                                                                                                                                                                                                                                                                                                                                                                                                                                                                                                                                                                                                                                                                                                                                                                                                                                                                                                                                                                                                                                                                                                                                                                                                                                                                                                     | THE PURPOSE<br>DESCRIBED HE                                                             |                                                                                                                                                                                                                                                                                                                                                                                                                                                                                                                                                                                                                                                                                                                                                                                                                                                                                                                                                                                                                                                                                                                                                                                                                                                                                                                                                                                                                                                                                                                                                                                                                     |
|                                                                                                                                                               | J.TU                         |                                                           |            | S              | SURVEYOR                                                                       | R'S OF                                   | FICE                                             |                                                     |                                |                                              |                                                                                                                                                                                                                                                                                                                                                                                                                                                                                                                                                                                                                                                                                                                                                                                                                                                                                                                                                                                                                                                                                                                                                                                                                                                                                                                                                                                                                                                                                                                                                                                                                                                                                                                                                                                                                                                                                                                                                                                                                                                                                                                                     | ESTABLISH THI<br>SHOWN AND N<br>QUARTER OF S<br>MERIDIAN WHI<br>PLANE GRID BE           | IOTED HEREC<br>SECTION 22,<br>CH BEARS NO                                                                                                                                                                                                                                                                                                                                                                                                                                                                                                                                                                                                                                                                                                                                                                                                                                                                                                                                                                                                                                                                                                                                                                                                                                                                                                                                                                                                                                                                                                                                                                           |
| IEREB                                                                                                                                                         | Y CERTIFY                    | OUNTY SURV                                                | R COUNT    | Y              | WEBER (                                                                        | COUNT                                    | Y ATTOF                                          | RNEY                                                | WEB                            | ER COUNTY E                                  | ENGINEER                                                                                                                                                                                                                                                                                                                                                                                                                                                                                                                                                                                                                                                                                                                                                                                                                                                                                                                                                                                                                                                                                                                                                                                                                                                                                                                                                                                                                                                                                                                                                                                                                                                                                                                                                                                                                                                                                                                                                                                                                                                                                                                            | WEBER C                                                                                 | OUNTY CO                                                                                                                                                                                                                                                                                                                                                                                                                                                                                                                                                                                                                                                                                                                                                                                                                                                                                                                                                                                                                                                                                                                                                                                                                                                                                                                                                                                                                                                                                                                                                                                                            |
| IRVEYOR'S OFFICE HAS REVIEWED THIS PLAT<br>ND ALL CONDITIONS FOR APPROVAL BY THIS<br>FFICE HAVE BEEN SATISFIED. THE APPROVAL<br>GUARANTEF AND OTHER DOCUMENTS |                              |                                                           |            |                |                                                                                | BY CERTIFY THAT 1<br>CIMPROVEMENT ST     |                                                  | A<br>THIS IS TO CERT                                | ACCEPTANC                      |                                              |                                                                                                                                                                                                                                                                                                                                                                                                                                                                                                                                                                                                                                                                                                                                                                                                                                                                                                                                                                                                                                                                                                                                                                                                                                                                                                                                                                                                                                                                                                                                                                                                                                                                                                                                                                                                                                                                                                                                                                                                                                                                                                                                     |                                                                                         |                                                                                                                                                                                                                                                                                                                                                                                                                                                                                                                                                                                                                                                                                                                                                                                                                                                                                                                                                                                                                                                                                                                                                                                                                                                                                                                                                                                                                                                                                                                                                                                                                     |
| SURVEYOR DOES NOT RELIEVE THE LICENSED PLAT AND IN MY OPINION THEY CONFORM CONFORM LAND SURVEYOR WHO EXECUTED THIS PLAT WITH THE COUNTY ORDINANCE AND THE A   |                              |                                                           |            |                | AWINGS FOR THIS S<br>ORM WITH COUNTY<br>THE AMOUNT OF TH<br>RANTEE IS SUFFICIE | UBDIVISION<br>´STANDARDS<br>IE FINANCIAL | THE DEDICATION<br>WAYS AND FIN<br>IMPROVEMENTS A | N OF STREETS AN<br>IANCIAL GUARAN<br>SSOCIATED WITH |                                |                                              |                                                                                                                                                                                                                                                                                                                                                                                                                                                                                                                                                                                                                                                                                                                                                                                                                                                                                                                                                                                                                                                                                                                                                                                                                                                                                                                                                                                                                                                                                                                                                                                                                                                                                                                                                                                                                                                                                                                                                                                                                                                                                                                                     |                                                                                         |                                                                                                                                                                                                                                                                                                                                                                                                                                                                                                                                                                                                                                                                                                                                                                                                                                                                                                                                                                                                                                                                                                                                                                                                                                                                                                                                                                                                                                                                                                                                                                                                                     |
|                                                                                                                                                               | ASSOCI                       | ATED THEREWITH                                            | l.         |                |                                                                                | ILE THERE<br>RCE AND                     |                                                  |                                                     |                                | LATION OF THESE IN                           |                                                                                                                                                                                                                                                                                                                                                                                                                                                                                                                                                                                                                                                                                                                                                                                                                                                                                                                                                                                                                                                                                                                                                                                                                                                                                                                                                                                                                                                                                                                                                                                                                                                                                                                                                                                                                                                                                                                                                                                                                                                                                                                                     | THEREON ARE HI<br>BY THE COMMISS                                                        | IONERS OF WEBE                                                                                                                                                                                                                                                                                                                                                                                                                                                                                                                                                                                                                                                                                                                                                                                                                                                                                                                                                                                                                                                                                                                                                                                                                                                                                                                                                                                                                                                                                                                                                                                                      |
| -                                                                                                                                                             |                              |                                                           |            |                |                                                                                |                                          |                                                  |                                                     |                                |                                              |                                                                                                                                                                                                                                                                                                                                                                                                                                                                                                                                                                                                                                                                                                                                                                                                                                                                                                                                                                                                                                                                                                                                                                                                                                                                                                                                                                                                                                                                                                                                                                                                                                                                                                                                                                                                                                                                                                                                                                                                                                                                                                                                     | SIGNED THIS                                                                             | DAY OF                                                                                                                                                                                                                                                                                                                                                                                                                                                                                                                                                                                                                                                                                                                                                                                                                                                                                                                                                                                                                                                                                                                                                                                                                                                                                                                                                                                                                                                                                                                                                                                                              |