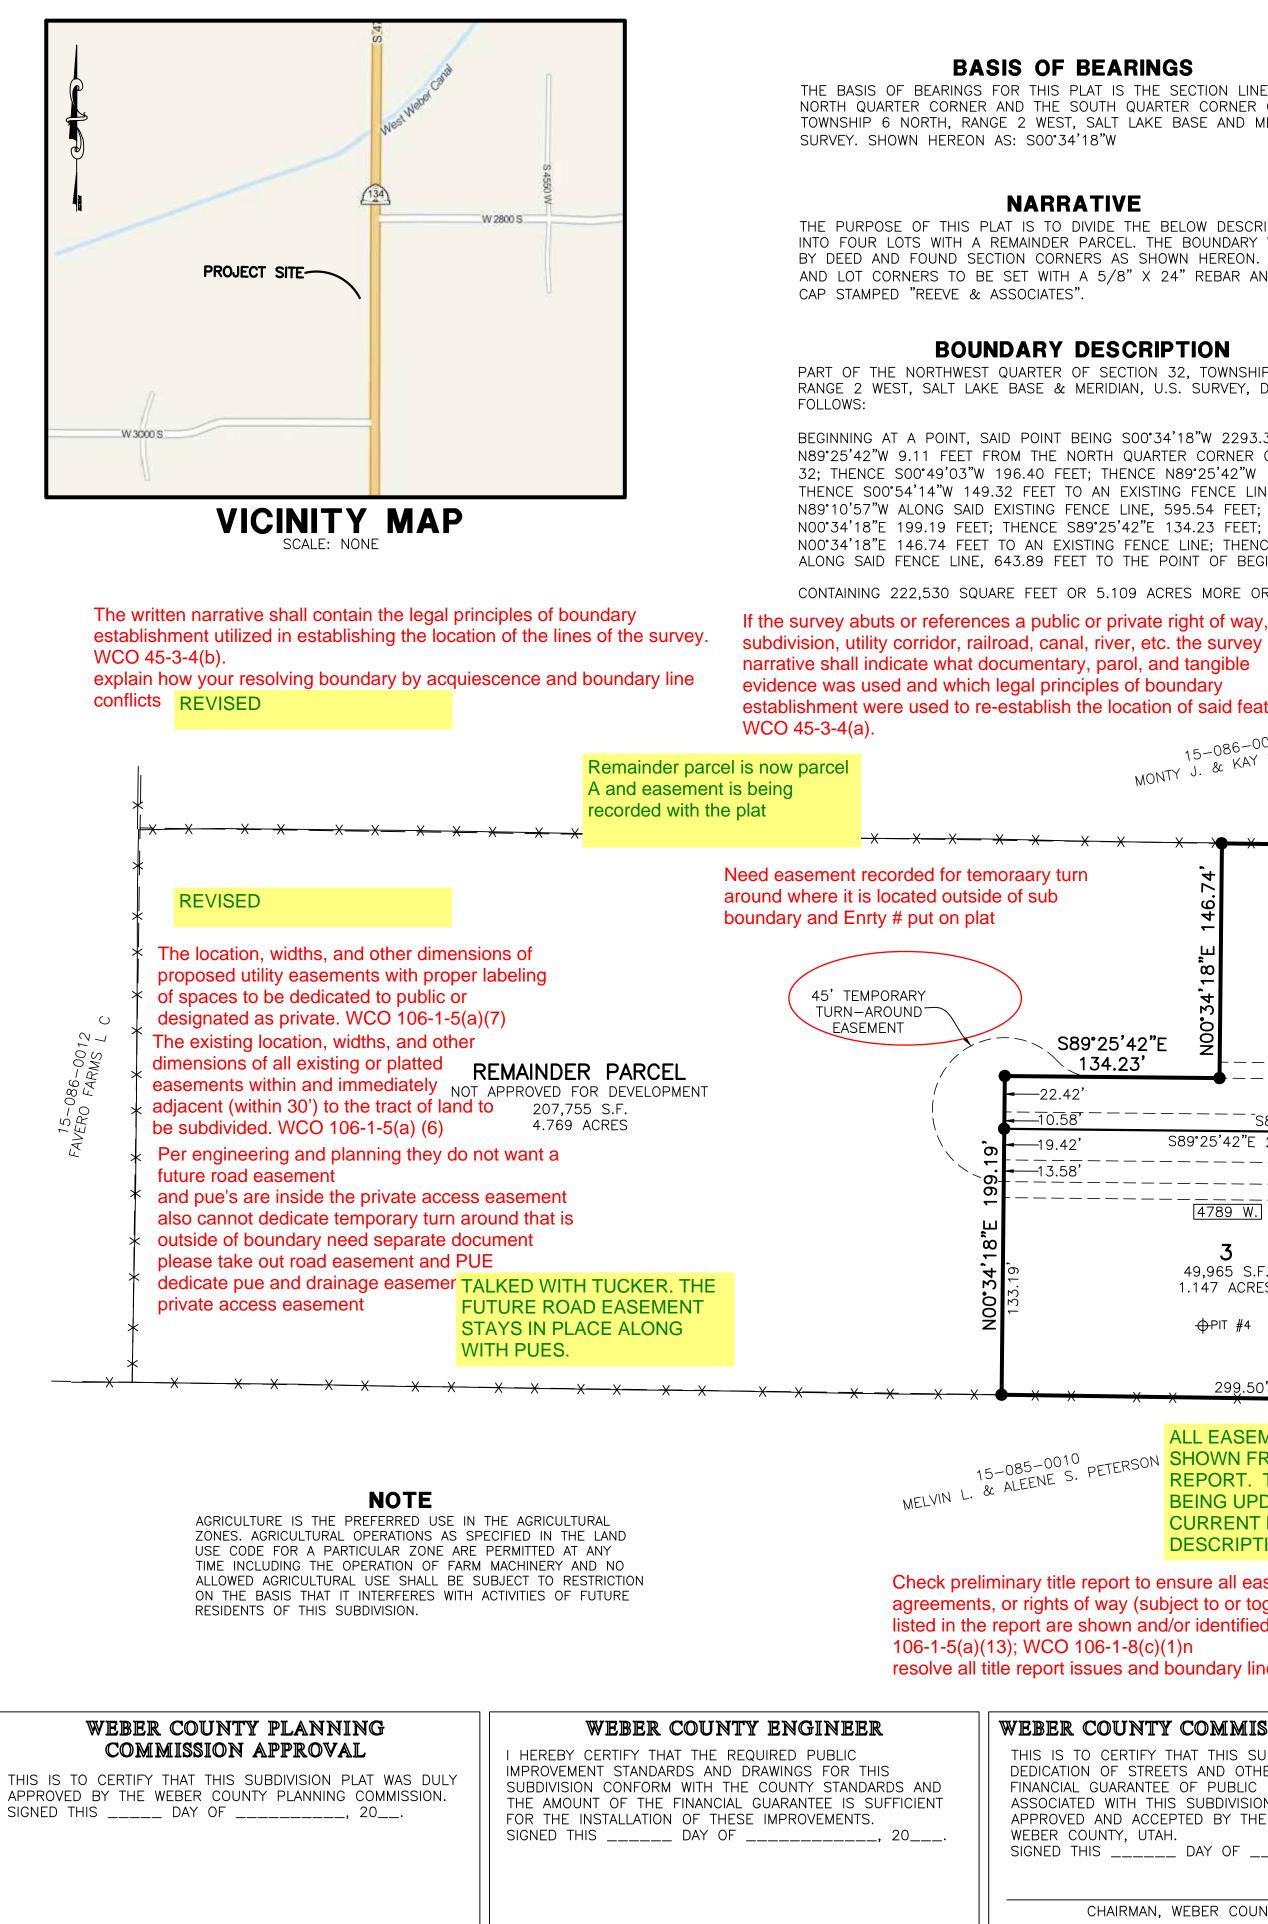

## **BRIDGER BUTLER SUBDIVISION**

Reeve & Associates, Inc. - Solutions You Can Build

PART OF THE NORTHWEST QUARTER OF SECTION 32, TOWNSHIP 6 NORTH, RANGE 2 WEST, SALT LAKE BASE & MERIDIAN, U.S. SURVEY WEBER COUNTY, UTAH JUNE, 2020

CHAIRMAN, WEBER COUNTY PLANNING COMMISSION

WEBER COUNTY ENGINEER

LEGEND **BASIS OF BEARINGS** <u>29</u> 32 THE BASIS OF BEARINGS FOR THIS PLAT IS THE SECTION LINE BETWEEN THE = SECTION CORNER NORTH QUARTER CORNER AND THE SOUTH QUARTER CORNER OF SECTION 32, R2W TOWNSHIP 6 NORTH, RANGE 2 WEST, SALT LAKE BASE AND MERIDIAN, U.S. 1963 = SET 5/8" REBAR AND PLASTIC CAP STAMPED MONUMENT M "REEVE & ASSOCIATES" DETAIL 1  $\oplus$  PIT # = EXPLORATION PIT LOCATION (NOT TO SCALE) NARRATIVE = BOUNDARY LINE THE PURPOSE OF THIS PLAT IS TO DIVIDE THE BELOW DESCRIBED PROPERTY INTO FOUR LOTS WITH A REMAINDER PARCEL. THE BOUNDARY WAS ESTABLISHED ---- = LOT LINEBY DEED AND FOUND SECTION CORNERS AS SHOWN HEREON. ALL BOUNDARY - X - X - X = EXISTING FENCELINE TA AND LOT CORNERS TO BE SET WITH A 5/8" X 24" REBAR AND RED PLASTIC ---- = Section the line ----- = ADJOINING PROPERTY LINE----= EASEMENT LINE S89°25'42"E **BOUNDARY DESCRIPTION** PART OF THE NORTHWEST QUARTER OF SECTION 32, TOWNSHIP 6 NORTH, \_4 S89°25'42" = EXISTING STRUCTURE RANGE 2 WEST, SALT LAKE BASE & MERIDIAN, U.S. SURVEY, DESCRIBED AS EXISTING STRUCTURE BEGINNING AT A POINT, SAID POINT BEING SO0'34'18"W 2293.38 FEET AND DEVELOF N89°25'42"W 9.11 FEET FROM THE NORTH QUARTER CORNER OF SAID SECTION 32: THENCE S00°49'03"W 196.40 FEET: THENCE N89°25'42"W 180.87 FEET: JEFF BUTLER 60 120 180 THENCE S00°54'14"W 149.32 FEET TO AN EXISTING FENCE LINE; THENCE 2843 S. 4700 W. N89°10'57"W ALONG SAID EXISTING FENCE LINE, 595.54 FEET; THENCE TAYLOR, UT 84401 Scale: 1'' = 60'N00°34'18"E 199.19 FEET; THENCE S89°25'42"E 134.23 FEET; THENCE 801-710-9568 NO0°34'18"E 146.74 FEET TO AN EXISTING FENCE LINE; THENCE S89°10'57"E A legend shall be included which ALONG SAID FENCE LINE, 643.89 FEET TO THE POINT OF BEGINNING. clearly identifies the lines, CONTAINING 222,530 SQUARE FEET OR 5.109 ACRES MORE OR LESS. symbols, and other markings used to create the survey map, or plat. WCO 45-3-3(d) NORTH QUARTER CORNER OF SECTION 32, TOWNSHIP 6 NORTH, REVISED RANGE 2 WEST, SALT LAKE BASE AND MERIDIAN, U.S. SURVEY, establishment were used to re-establish the location of said features. FOUND 3" BRASS CAP MONUMENT IN CONCRETE 4" BELOW SURFACE 15-086-0002 MONTY J. & KAY S. HADLEY IN FAIR CONDITION DATED 1963. (SEE DETAIL 1) N89°25'42"W-S89°25'42"E (R) 9.11' S89'10'57"E 643.89' (M) P.O.B.~ 274.00' 323.99 45.89 ⊕ PIT #3 88.1 53,518 S.F. 57,629 S.F. 1.229 ACRES 1.323 ACRES . XXXXXX  $\sim$ 36.4' 10' <mark>\_10'P.U.E.</mark> [4770 W.] S89°25'42"E P.U.E. 4726 W. 134.23' \_\_\_\_\_ ΨO -22.42 22.42'— S89°25'42"E 299.50' —19.42' S89°25'42"E 432.72' \_L3\_ 135.82' 19.42' 45.05 L4 N89°25'42"W 180.87 \_\_\_\_ 4745 W. ACCESS AND ROAD EASEMENT 10' P.U.E. PUBLIC UTILITY ′<del>\_X\_\_X\_\_X\_\_</del>X\_\_ 3 EASEMENT 15' IRR. 15-086-000 49,965 S.F. EASEMENT UTAH POWER & 1.147 ACRES LIGHT COMPANY 52,483 S.F. 50' 1.205 ACRES ⊕PIT #4 ⊕ PIT #2 <del>\_ X \_ X \_ X \_\_</del> ⊕PIT #1 299.50**'** 296.03 N89°1`0'57‴W 595.54' MELVIN L. & ALEENE S. PETERSON REPORT TITLE All measured bearings, angles, and distances separately indicated from **REPORT. TITLE REPORT** those of record. UCA 17-23-17(3)(e)CURRENT PLAT BOUNDARY NOTED. TITLE REPORT BEING SOUTH QUARTER CORNER OF DESCRIPTION. UPDATED TO CURRENT PLAT SECTION 32, TOWNSHIP 6 NORTH. **BOUNDARY DESCRIPTION.** RANGE 2 WEST, SALT LAKE BASE Check preliminary title report to ensure all easements, boundary line AND MERIDIAN, U.S. SURVEY, agreements, or rights of way (subject to or together with) that are FOUND 3" BRASS CAP MONUMENT listed in the report are shown and/or identified on the plat. WCO IN CONCRETE 4" BELOW SURFACE IN GOOD CONDITION DATED 2004. 106-1-5(a)(13); WCO 106-1-8(c)(1)n (SEE DETAIL 2) resolve all title report issues and boundary line conflicts. WEBER COUNTY COMMISSION ACCEPTANCE WEBER COUNTY SURVEYOR WEBER COUNTY THIS IS TO CERTIFY THAT THIS SUBDIVISION PLAT. THE HAVE EXAMINED THE FINANCIAL ( HEREBY CERTIFY THAT THE WEBER COUNTY SURVEYOR'S DEDICATION OF STREETS AND OTHER PUBLIC WAYS AND DOCUMENTS ASSOCIATED WITH THIS OFFICE HAS REVIEWED THIS PLAT AND ALL CONDITIONS FOR FINANCIAL GUARANTEE OF PUBLIC IMPROVEMENTS IN MY OPINION THEY CONFORM WIT APPROVAL BY THIS OFFICE HAVE BEEN SATISFIED. THE ASSOCIATED WITH THIS SUBDIVISION, THEREON ARE HEREBY ORDINANCE APPLICABLE THERETO A APPROVAL OF THIS PLAT BY THE WEBER COUNTY SURVEYOR APPROVED AND ACCEPTED BY THE COMMISSIONERS OF DOES NOT RELIEVE THE LICENSED LAND SURVEYOR WHO AFFECT. WEBER COUNTY, UTAH. SIGNED THIS \_\_\_\_ DAY OF \_\_\_\_ EXECUTED THIS PLAT FROM THE RESPONSIBILITIES AND/OR SIGNED THIS \_\_\_\_\_ DAY OF \_\_\_\_\_, 20\_\_\_\_, LIABILITIES ASSOCIATED THEREWITH. SIGNED THIS \_\_\_\_\_ DAY OF \_\_\_\_\_, 20\_\_\_\_, CHAIRMAN, WEBER COUNTY COMMISSION WEBER COUNTY WEBER COUNTY SURVEYOR ATTEST