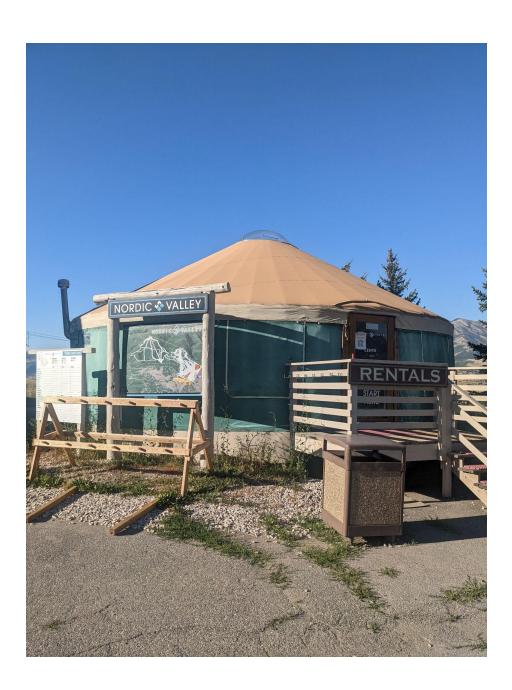

## Signage Plan

Nordic Valley - Yurts Project Permit Number: CUP2020-03

The addition of two (2) 30ft. yurts behind the first Rental yurts will not require any new outdoor signage.. The purpose of the additional two yurts is to add shelter and expand the existing ski and snowboard rental services entirely indoors. See below the signage currently in use approaching the entry point of the Rental operations (see image A below). The additional two yurts are planned to be built behind the first one. No outdoor signage necessary as the customers will be entering the rental operations using the same entrance

Image A