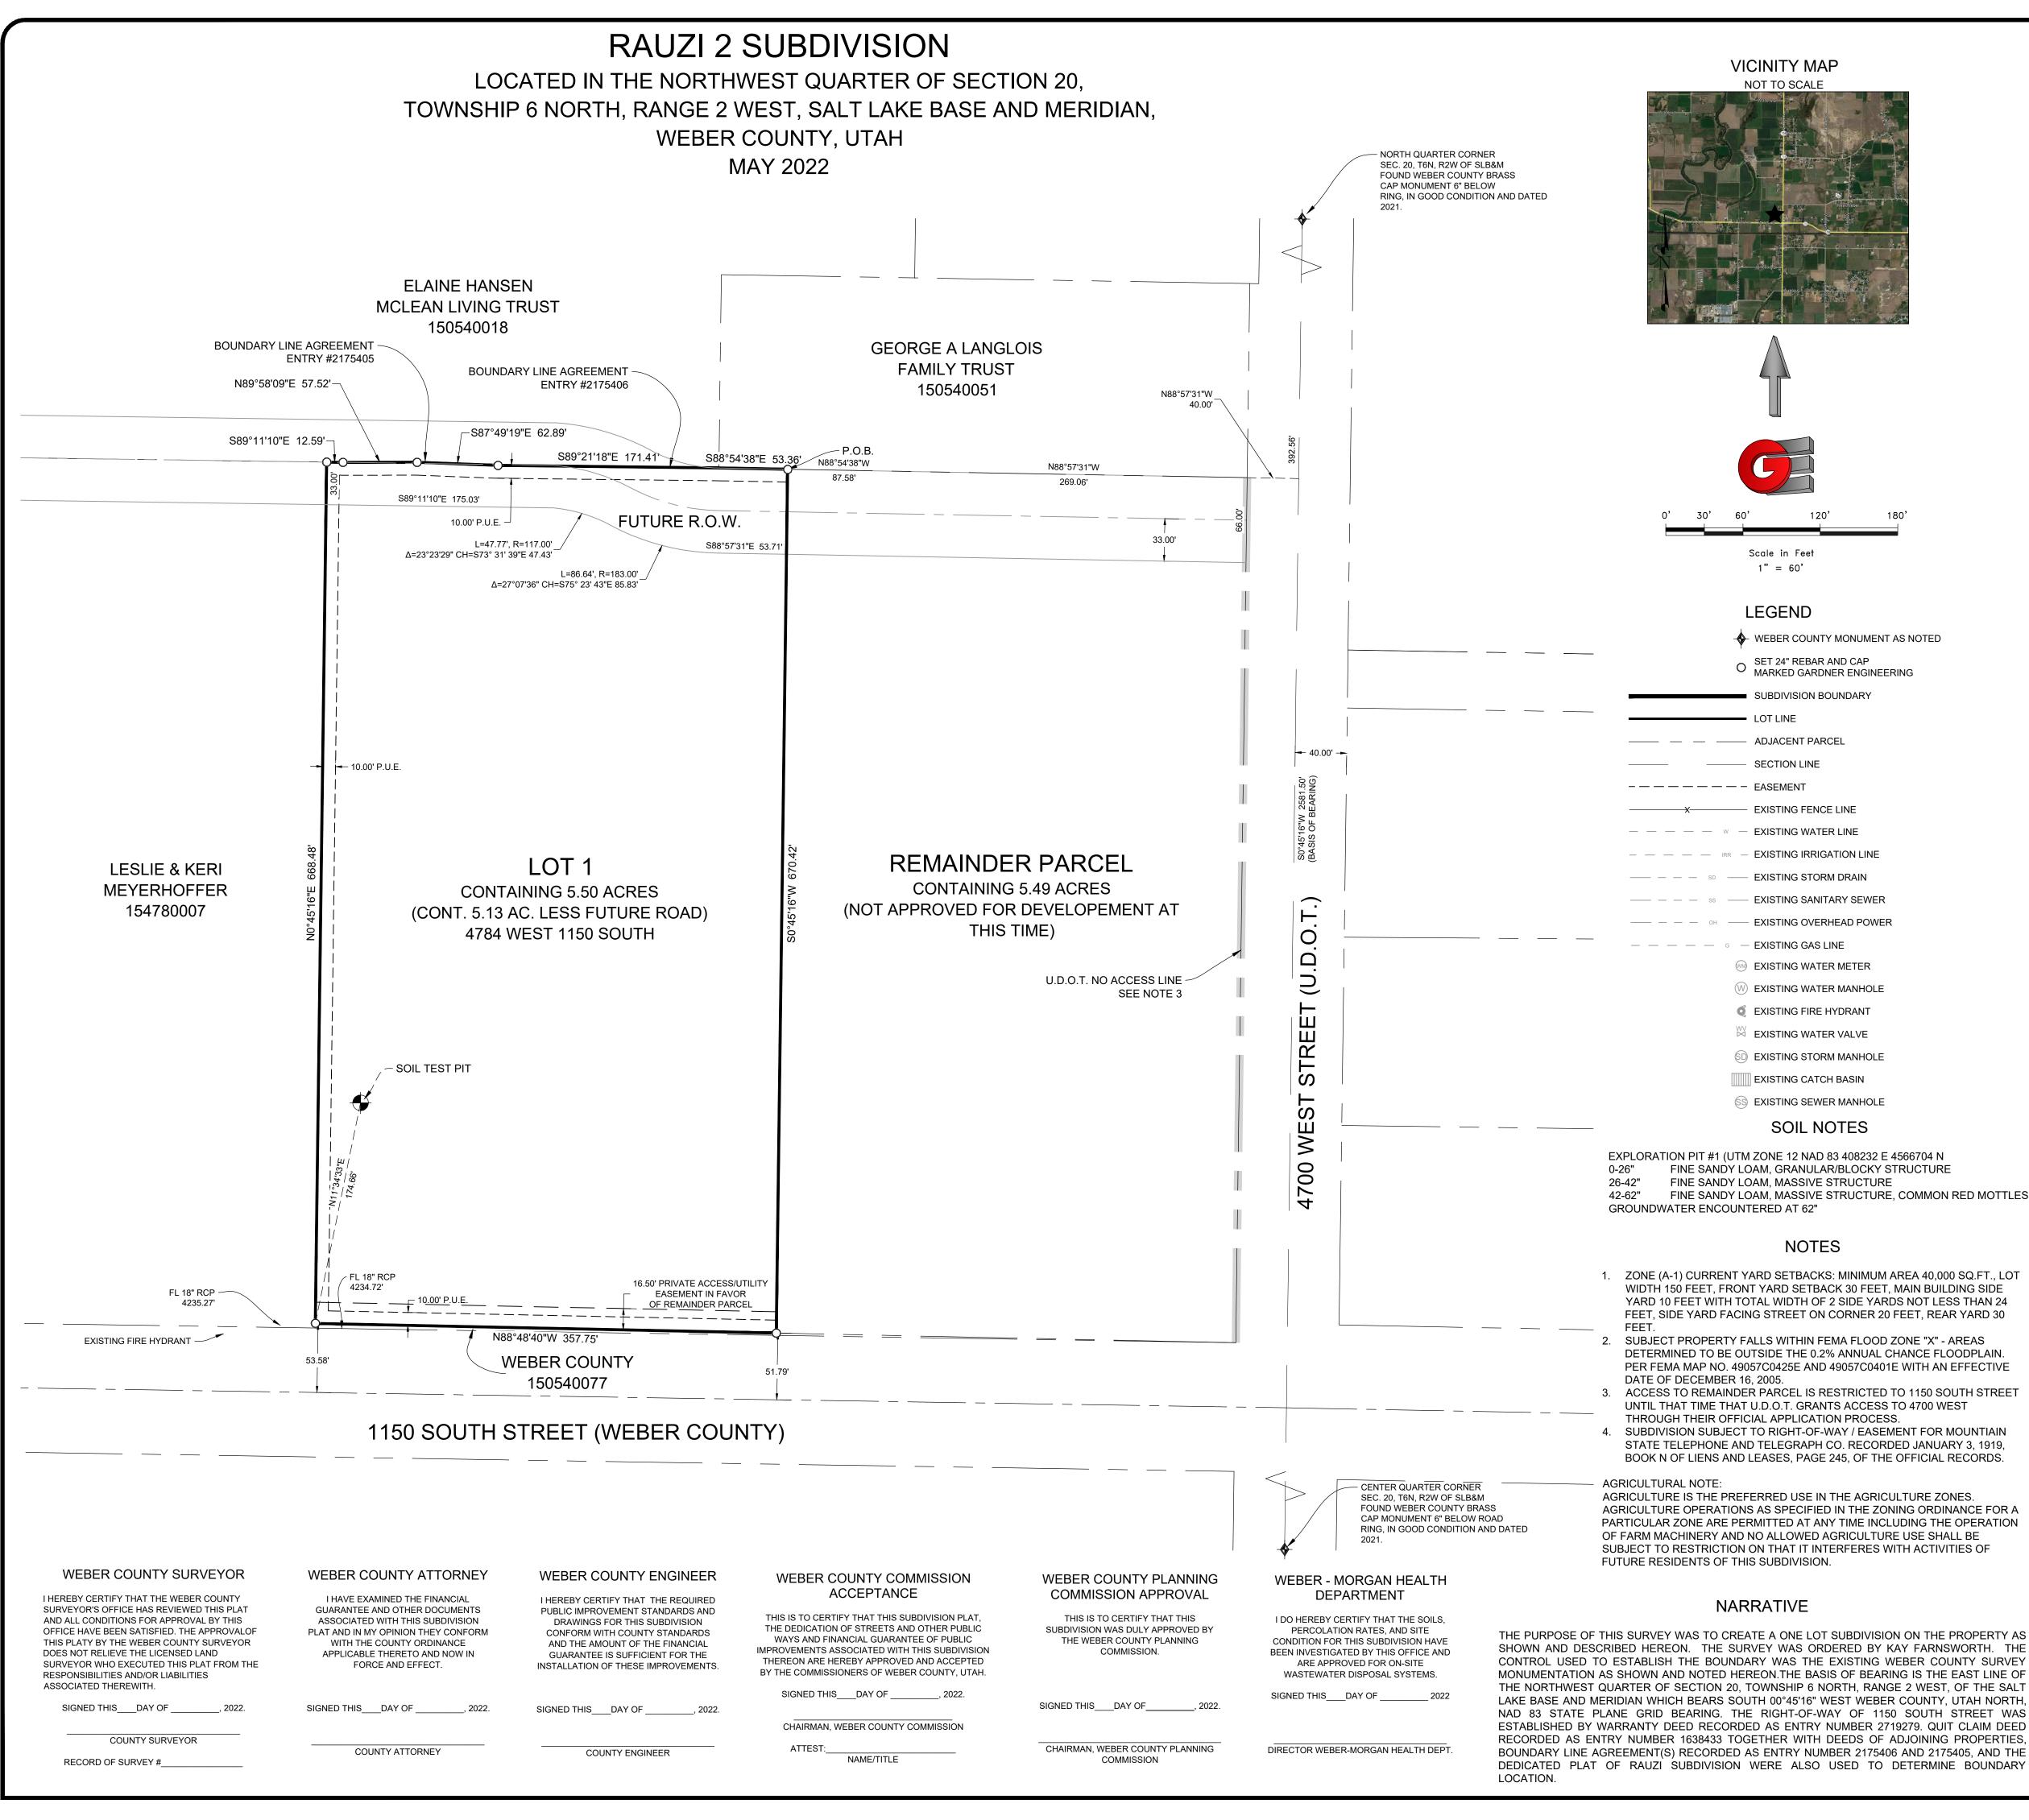

## **BOUNDARY DESCRIPTION**

A PART OF THE NORTHWEST QUARTER OF SECTION 20, TOWNSHIP 6 NORTH, RANGE 2 WEST, OF THE SALT

LAKE BASE AND MERIDIAN. BEGINNING AT A POINT BEING LOCATED SOUTH 00°45'16" WEST 392.56 FEET ALONG THE EAST LINE OF SAID NORTHWEST QUARTER AND NORTH 88°57'31" WEST 40.00 FEET AND NORTH 88°57'31" WEST 269.06 FEET AND NORTH 88°54'38" WEST 87.58 FEET FROM THE NORTHEAST CORNER OF SAID NORTHWEST QUARTER: RUNNING THENCE SOUTH 00°45'16" WEST 670.42 FEET TO THE NORTH RIGHT-OF-WAY LINE OF 1150 SOUTI STREET THENCE ALONG SAID NORTH RIGHT-OF-WAY LINE NORTH 88°48'40" WEST 357.75 FEET TO THE EAST LINE OF THE RAUZI SUBDIVISION; THENCE ALONG SAID EAST LINE NORTH 00°45'16" EAST 668.48 FEET TO AN AGREED UPON BOUNDARY LINE RECORDED AS ENTRY # 2175406 AND # 2175405; THENCE ALONG SAID AGREED UPON BOUNDARY LINE THE FOLLOWING FIVE (5) COURSES: (1) SOUTH 89°11'10" EAST 12.59 FEET: (2) NORTH 89°58'09" EAST 57.52 FEET; (3) SOUTH 87°49'19" EAST 62.89 FEET; (4) SOUTH 89°21'18" EAST 171.41 FEET: (5) SOUTH 88°54'38" EAST 53.36 FEET TO THE POINT OF BEGINNING. CONTAINING 5.50 ACRES.