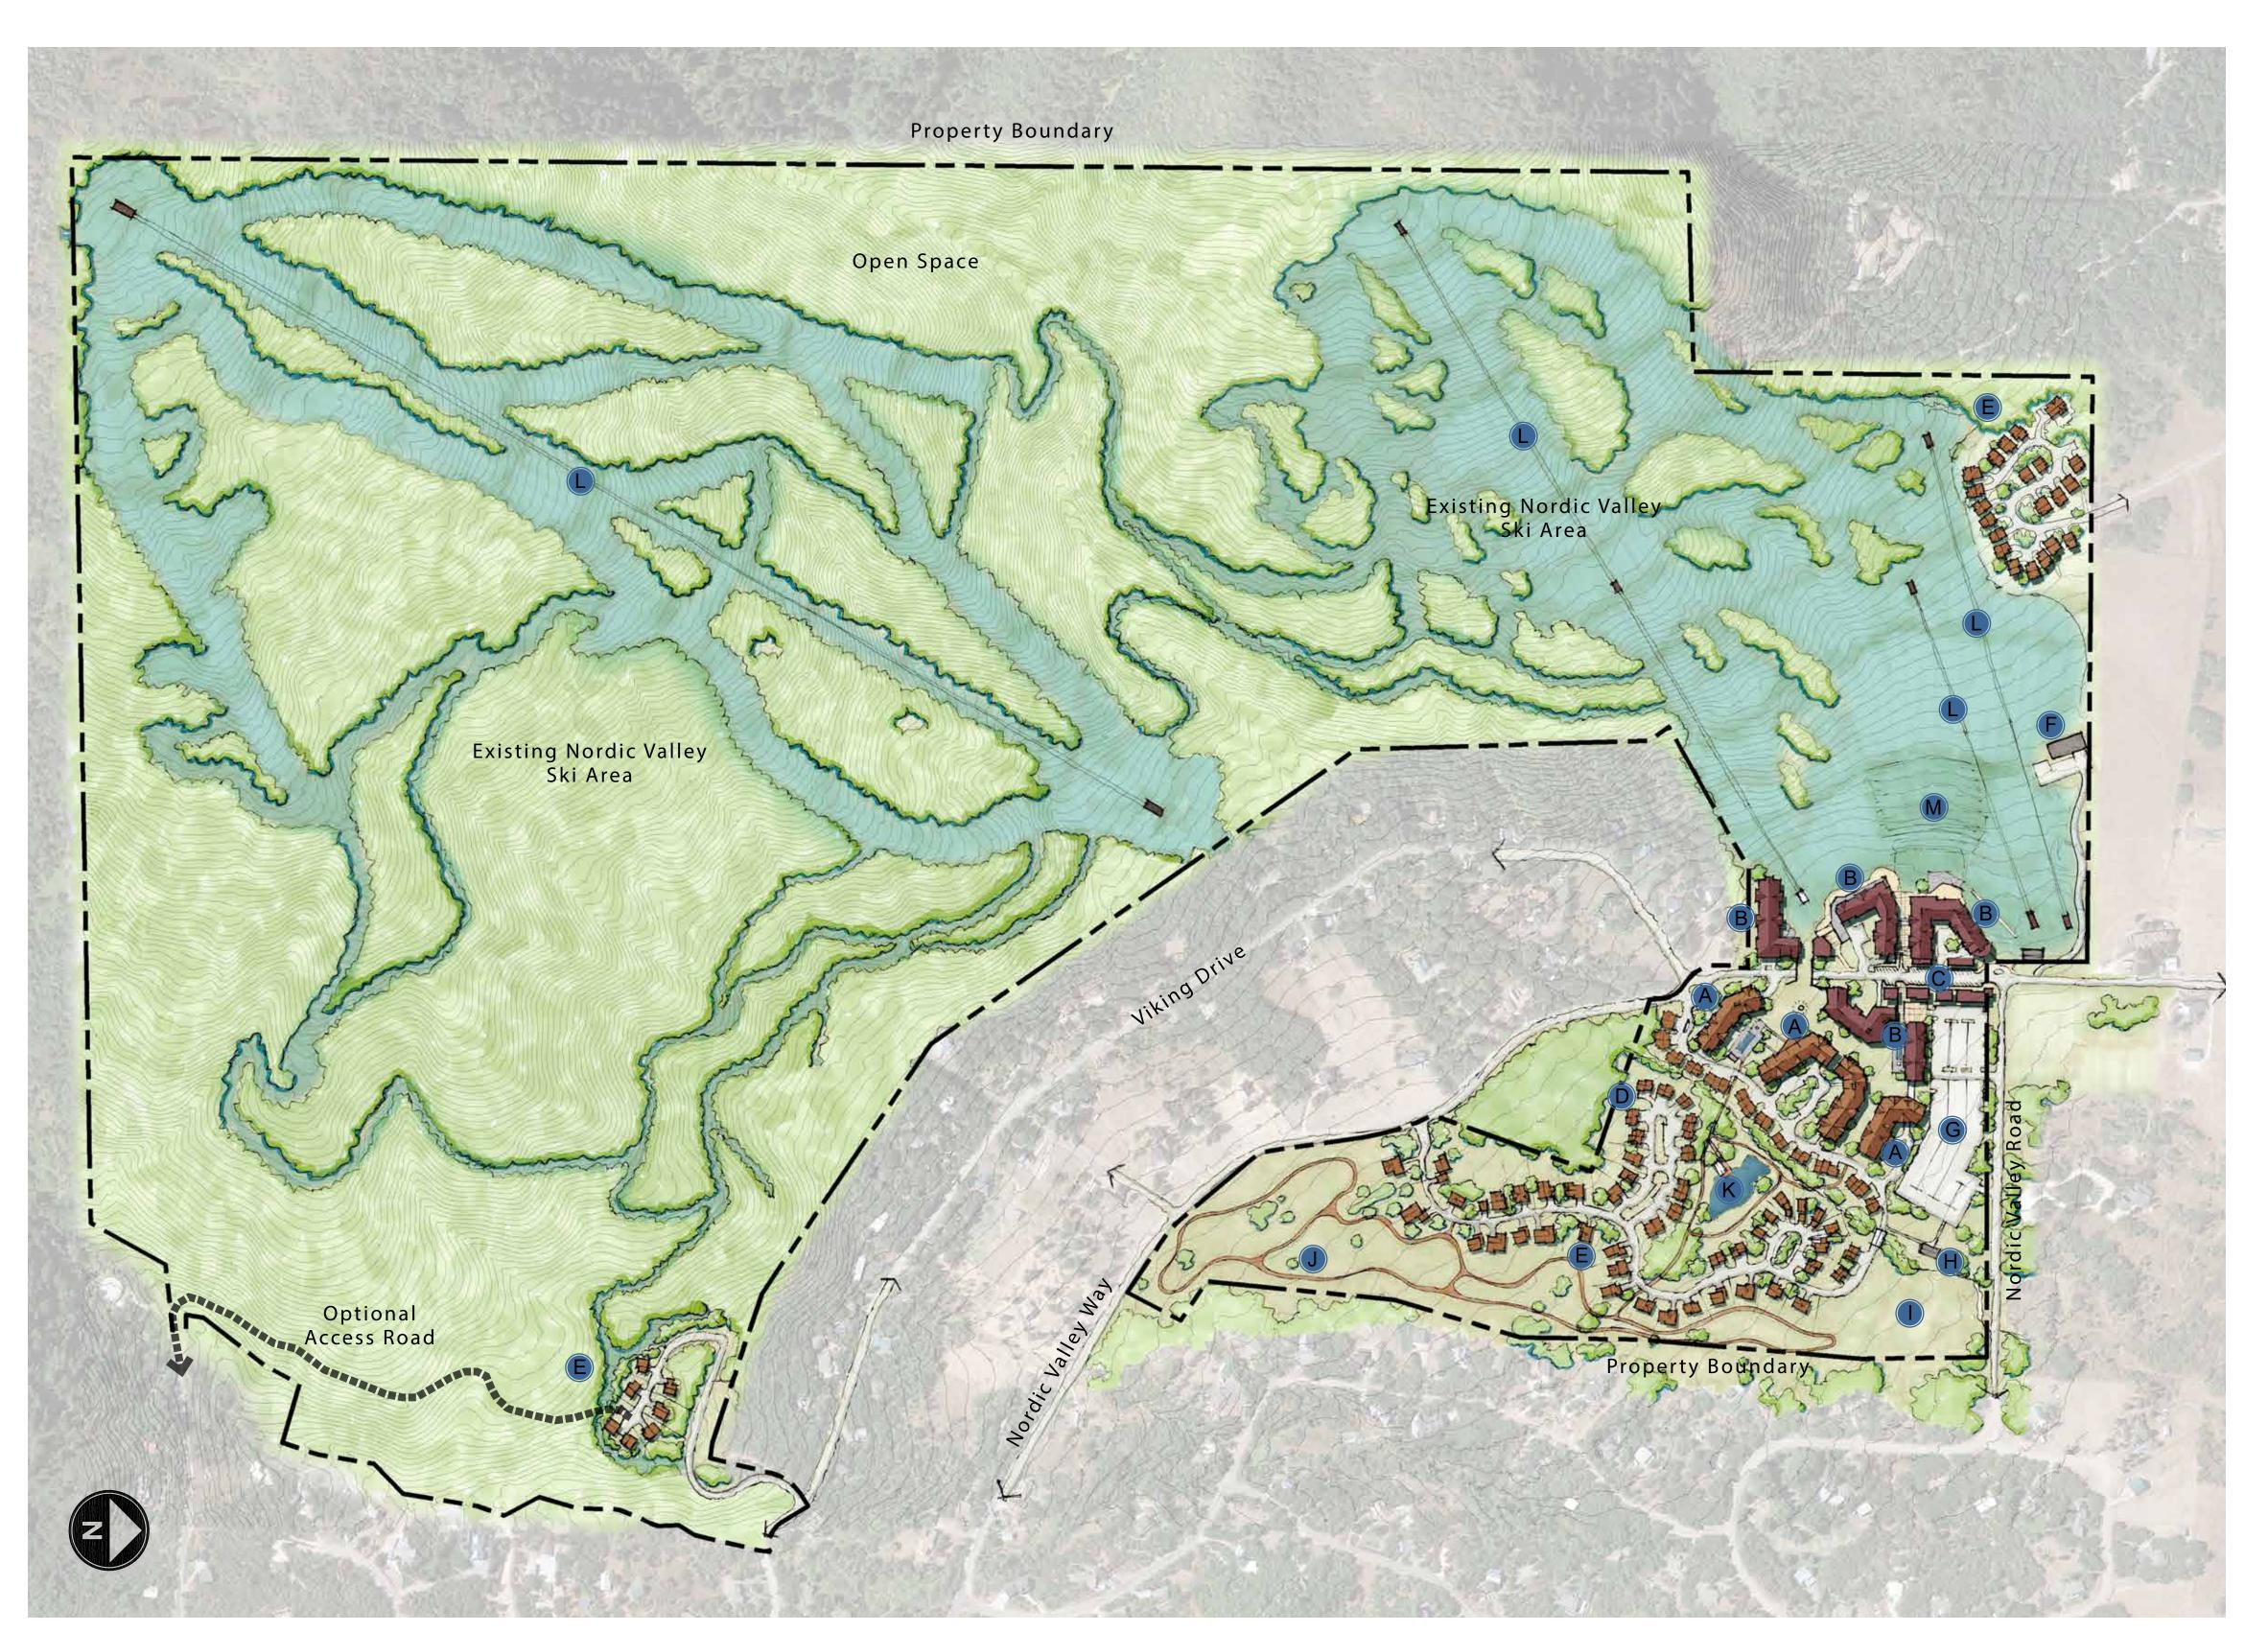

## Overall Master Plan

The Overall Master Plan depicts conceptual development patterns. This plan identifies the general uses, development massing, open spaces, amenities, recreational components and pedestrian and roadway circulation proposed.

## DEVELOPMENT LEGEND

MULTI-FAMILY RESIDENTIAL

MIXED USE COMMERCIAL/ RESIDENTIAL

NORDIC STREET COMMERCIAL

TOWNHOMES

SINGLE FAMILY CHALETS

RESORT MAINTENANCE FACILITY

DAY SKIER AND RETAIL PARKING

NORDIC SKI CENTER

NORDIC ENVIRONMENTAL PURIFICATION FACILITY

CROSS COUNTY AND SUMMER TRAILS

BOAT HOUSE AND POND

EXISTING SKI LIFT

OUTDOOR AMPHITHEATER