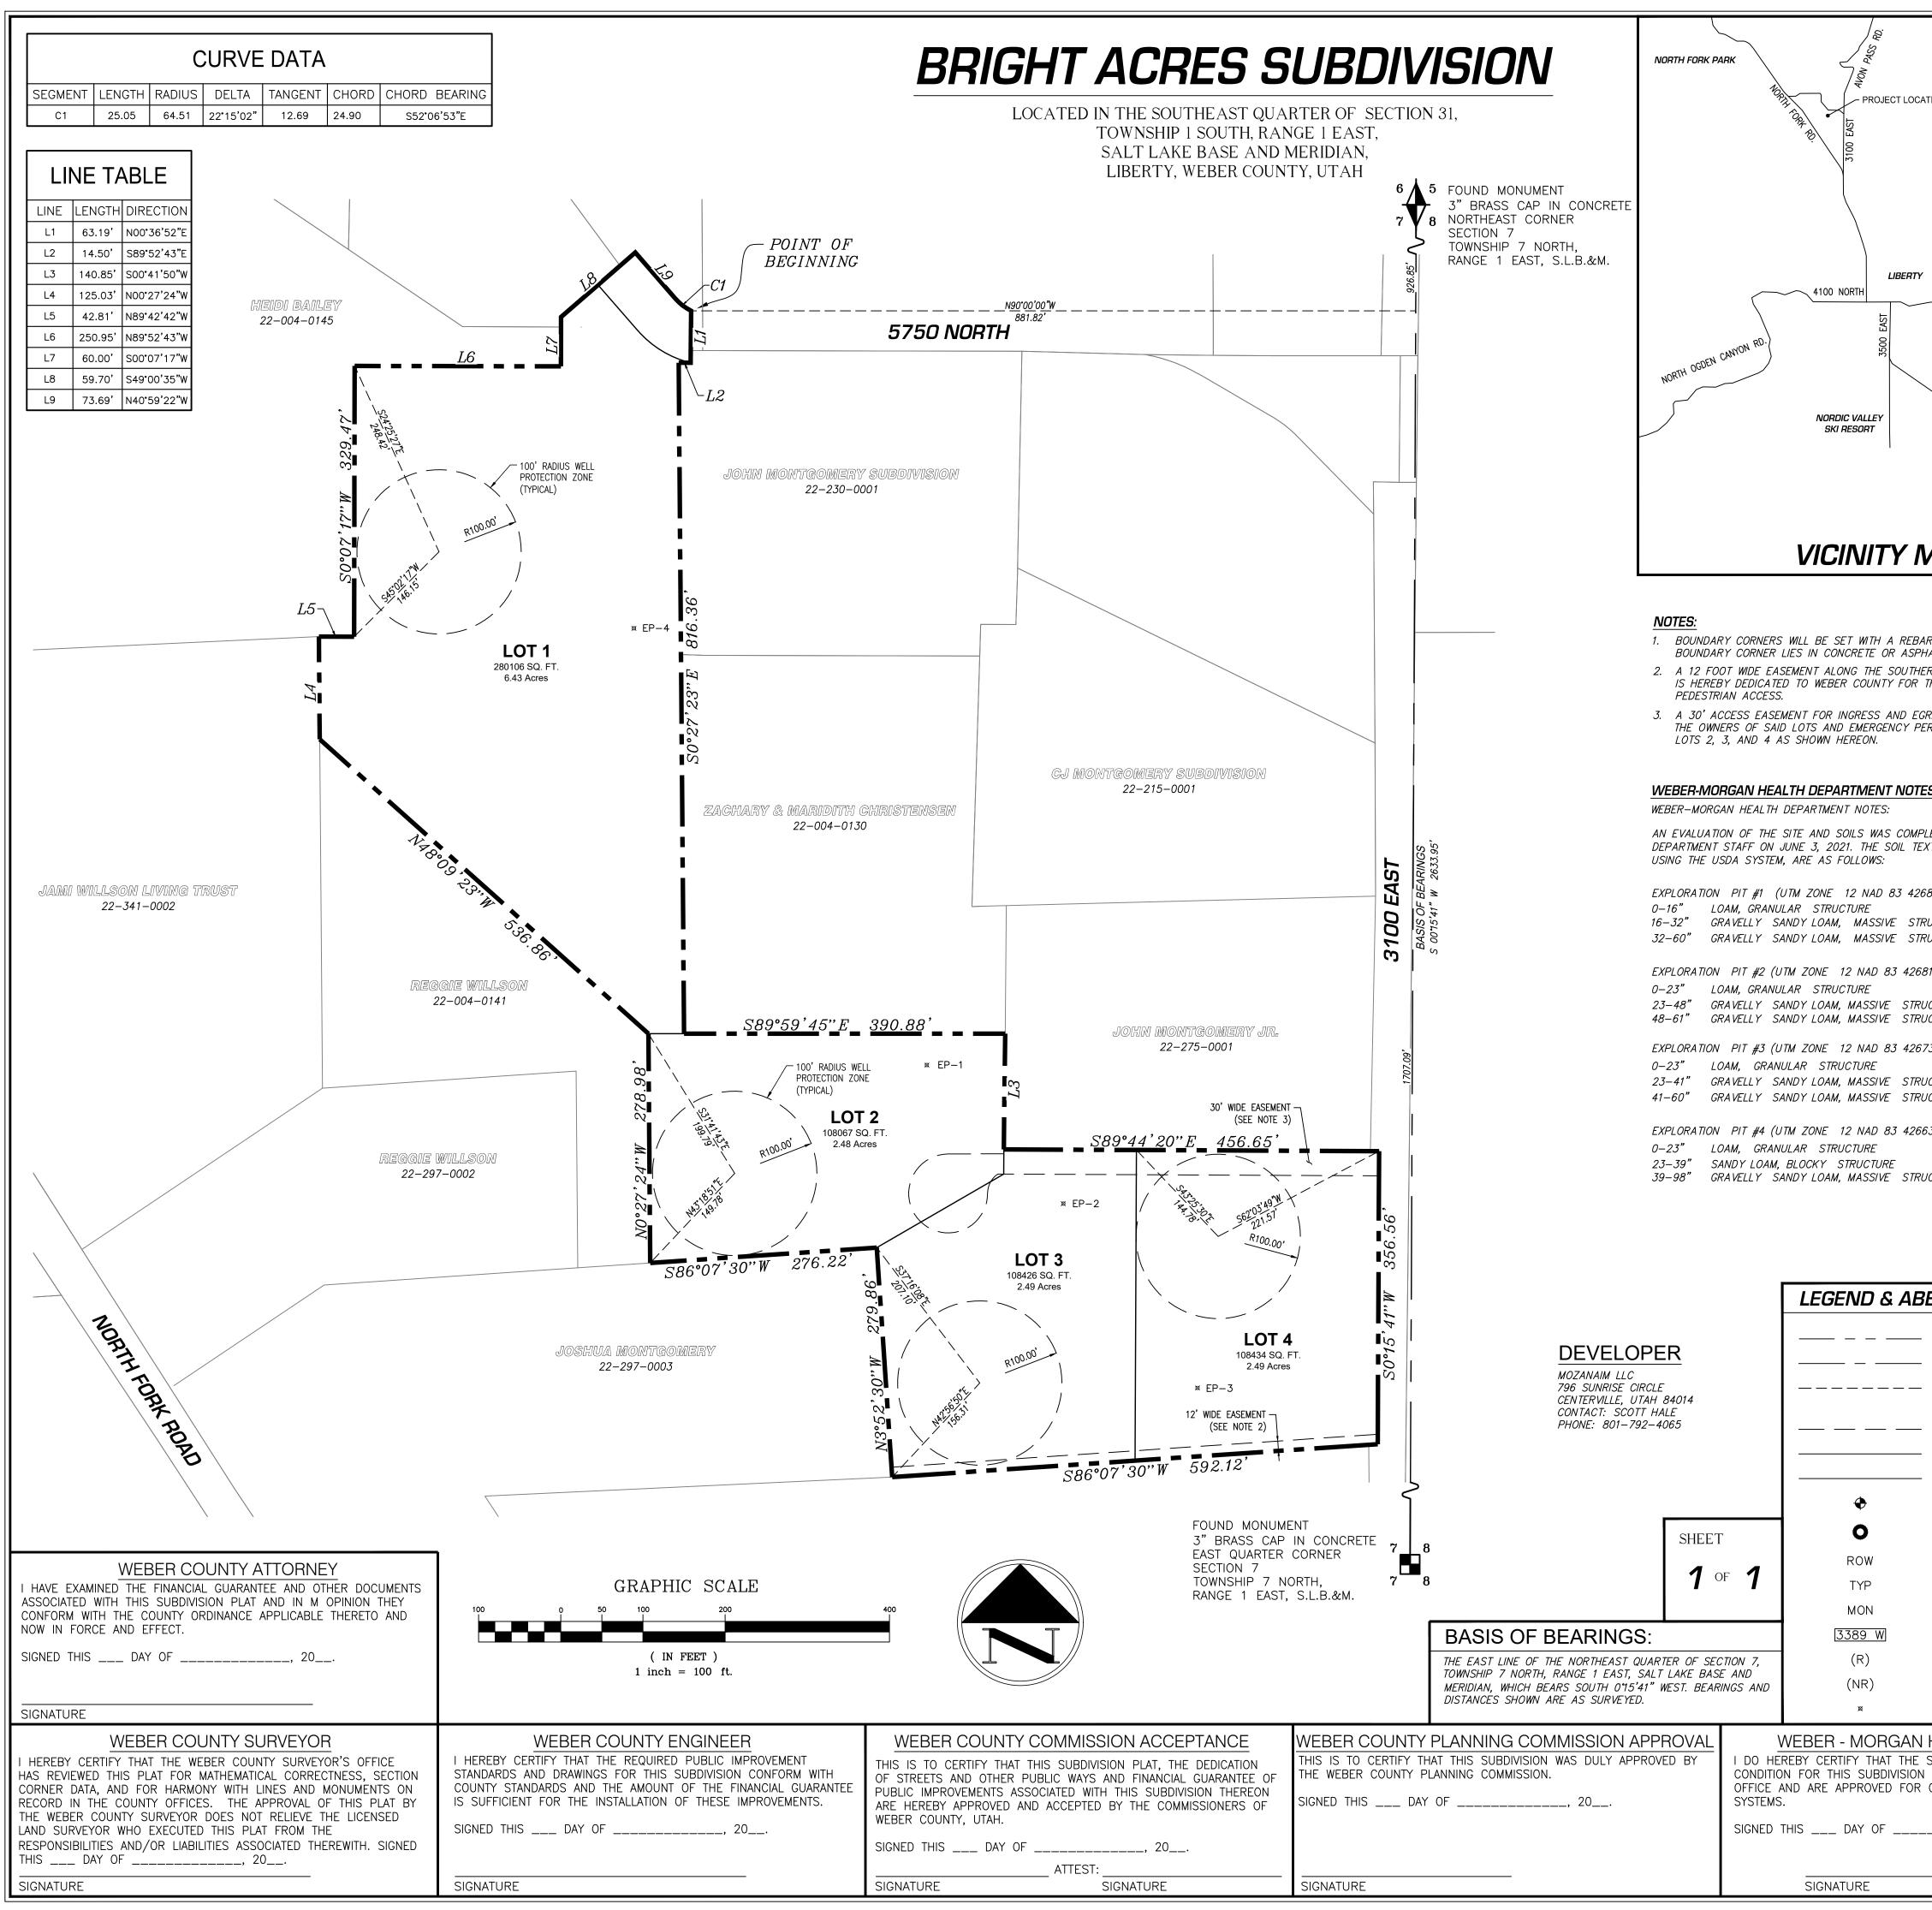

| TION                                                                                                                                   | SURVEYOR'S CERTIFICATE:<br>I, WILLIS D. LONG, OF LAYTON SURVEYS LLC, DO HEREBY CERTIFY THAT I AM A PROFESSIONAL LAND SURVEYOR,<br>AND THAT I HOLD LICENSE No. 10708886 AS PRESCRIBED UNDER THE LAWS OF THE STATE OF UTAH, IN<br>ACCORDANCE WITH TITLE 58, CHAPTER 22, PROFESSIONAL ENGINEERS AND PROFESSIONAL LAND SURVEYORS<br>LICENSING ACT. I FURTHER CERTIFY THAT BY AUTHORITY OF THE OWNERS, I HAVE MADE A SURVEY OF THE TRACT<br>OF LAND SHOWN ON THIS PLAT AND DESCRIBED HEREON, IN ACCORDANCE WITH SECTION 17–23–17, AND HAVE<br>VERIFIED ALL MEASUREMENTS, AND HAVE SUBDIVIDED SAID TRACT OF LAND INTO LOTS, AND STREETS, TOGETHER WITH<br>EASEMENTS, HEREAFTER TO BE KNOWN AS <u>BRIGHT VIEW SUBDIVISION</u> AND THAT THE SAME HAS BEEN CORRECTLY<br>SURVEYED AND MONUMENTED ON THE GROUND AS SHOWN ON THIS PLAT.                                                                                                                                        |                                                                                                                                             |
|----------------------------------------------------------------------------------------------------------------------------------------|--------------------------------------------------------------------------------------------------------------------------------------------------------------------------------------------------------------------------------------------------------------------------------------------------------------------------------------------------------------------------------------------------------------------------------------------------------------------------------------------------------------------------------------------------------------------------------------------------------------------------------------------------------------------------------------------------------------------------------------------------------------------------------------------------------------------------------------------------------------------------------------------------------------------------------------------------------------------|---------------------------------------------------------------------------------------------------------------------------------------------|
|                                                                                                                                        | MARCH 4, 2022                                                                                                                                                                                                                                                                                                                                                                                                                                                                                                                                                                                                                                                                                                                                                                                                                                                                                                                                                      | $\frac{3}{3} - 4 \cdot 22 \cdot 2 \cdot 22$ $\frac{3}{2} \cdot 07 \cdot 2 \cdot 66 \cdot 5$ $\frac{1}{2} \cdot 07 \cdot 2 \cdot 66 \cdot 5$ |
| DATE: WILLI                                                                                                                            |                                                                                                                                                                                                                                                                                                                                                                                                                                                                                                                                                                                                                                                                                                                                                                                                                                                                                                                                                                    | 708886                                                                                                                                      |
| WOLF CREEK                                                                                                                             | BOUNDARY DESCRIPTION:                                                                                                                                                                                                                                                                                                                                                                                                                                                                                                                                                                                                                                                                                                                                                                                                                                                                                                                                              |                                                                                                                                             |
|                                                                                                                                        | PART OF THE NORTHEAST QUARTER OF SECTION 7, TOWNSHIP 7 NORTH,<br>AND MERIDIAN MORE PARTICULARLY DESCRIBED AS FOLLOWS:                                                                                                                                                                                                                                                                                                                                                                                                                                                                                                                                                                                                                                                                                                                                                                                                                                              | RANGE 1 EAST OF THE SALT LAKE BASE                                                                                                          |
| SR-162<br>BG1-BS<br>EDEN                                                                                                               | BEGINNING AT A POINT BEING LOCATED SOUTH 00'15'41" WEST 926.85 FEET AND NORTH 90'00'00" WEST 881.82<br>FEET FROM THE NORTHEAST QUARTER OF SAID SECTION; RUNNING THENCE SOUTH 0'36'52" WEST 63.19 FEET;<br>THENCE NORTH 89'52'43" WEST 14.50 FEET; THENCE SOUTH 0'27'23" EAST 816.36 FEET; THENCE SOUTH 89'59'44"<br>EAST 390.92 FEET; THENCE SOUTH 0'42'37" WEST 140.85 FEET; THENCE SOUTH 89'44'21" EAST 456.65 FEET;<br>THENCE SOUTH 0'15'41" WEST 356.56 FEET; THENCE SOUTH 86'07'30" WEST 592.12 FEET; THENCE NORTH 0'3'52'30"<br>WEST 279.86 FEET; THENCE SOUTH 86'07'30" WEST 276.22 FEET; THENCE NORTH 0'27'24" WEST 278.98 FEET;<br>THENCE NORTH 48'09'23" WEST 536.86 FEET; THENCE NORTH 0'27'24" WEST 125.03 FEET; THENCE NORTH 89'42'42"<br>WEST 42.81 FEET; THENCE NORTH 0'07'17" EAST 329.47 FEET; THENCE SOUTH 89'52'43" EAST 250.95 FEET;<br>THENCE NORTH 0'07'17" EAST 60.00 FEET; THENCE NORTH 49'00'35" EAST 119.70 FEET; THENCE SOUTH 40'59'22" |                                                                                                                                             |
|                                                                                                                                        | EAST 73.69 FEET; THENCE ALONG A CURVE TO THE LEFT (RADIUS OF 64.51 FEET AND A CHORD BEARING OF SOUTH 52'06'53" EAST 24.89) 25.05 FEET TO THE POINT OF BEGINNING.                                                                                                                                                                                                                                                                                                                                                                                                                                                                                                                                                                                                                                                                                                                                                                                                   |                                                                                                                                             |
| ``````````````````````````````````````                                                                                                 | CONTAINS 612,503.88 SQUARE FEET OR 14.06 ACRES.                                                                                                                                                                                                                                                                                                                                                                                                                                                                                                                                                                                                                                                                                                                                                                                                                                                                                                                    |                                                                                                                                             |
| R AND CAP. WHERE THE<br>HALT, A NAIL WILL BE SET.<br>ERLY BOUNDARY OF LOTS 3 AND 4<br>THE USE AS A TRAIL FOR                           |                                                                                                                                                                                                                                                                                                                                                                                                                                                                                                                                                                                                                                                                                                                                                                                                                                                                                                                                                                    |                                                                                                                                             |
| RESS FROM LOTS 2 AND 3 FOR<br>RESONELLE IS PROVIDED ACROSS                                                                             |                                                                                                                                                                                                                                                                                                                                                                                                                                                                                                                                                                                                                                                                                                                                                                                                                                                                                                                                                                    |                                                                                                                                             |
| <u>=S:</u>                                                                                                                             | OWNERS DEDICATION:                                                                                                                                                                                                                                                                                                                                                                                                                                                                                                                                                                                                                                                                                                                                                                                                                                                                                                                                                 |                                                                                                                                             |
| LETED BY WEBER-MORGAN HEALTH<br>XTURE AND STRUCTURE, AS CLASSIFIED                                                                     | KNOW ALL MEN BY THESE PRESENTS THAT, THE UNDERSIGNED OWNER(S) MOZANAIM, LLC, A UTAH LIMITED LIABILITY<br>COMPANY, OF THE ABOVE DESCRIBED TRACT OF LAND TO BE HEREAFTER KNOWN AS                                                                                                                                                                                                                                                                                                                                                                                                                                                                                                                                                                                                                                                                                                                                                                                    |                                                                                                                                             |
|                                                                                                                                        | BRIGHT ACRES SUBDIVISION                                                                                                                                                                                                                                                                                                                                                                                                                                                                                                                                                                                                                                                                                                                                                                                                                                                                                                                                           |                                                                                                                                             |
| 8851 E 4579128 N)<br>RUCTURE, 40% GRAVEL                                                                                               | DOES HEREBY CERTIFY TO HAVE CAUSED THIS PLAT TO BE PREPARED AND DOES HEREBY CERTIFY TO HAVE CAUSED<br>THIS PLAT TO BE PREPARED AND DOES HEREBY DEDICATE FOR THE PERPETUAL USE OF THE PUBLIC ALL PUBLIC                                                                                                                                                                                                                                                                                                                                                                                                                                                                                                                                                                                                                                                                                                                                                             |                                                                                                                                             |
| RUCTURE, 70% GRAVEL                                                                                                                    | ROADS AND OTHER AREAS SHOWN ON THIS PLAT AS INTENDED FOR PUBLIC USE. THE UNDERSIGNED OWNER(S) ALSO<br>HEREBY CONVEYS TO ANY AND ALL PUBLIC UTILITY COMPANIES A PERPETUAL, NON-EXCLUSIVE EASEMENT OVER THE<br>PUBLIC UTILITY EASEMENTS SHOWN ON THIS PLAT, THE SAME TO BE USED FOR THE INSTALLATION, MAINTENANCE, AND                                                                                                                                                                                                                                                                                                                                                                                                                                                                                                                                                                                                                                               |                                                                                                                                             |
| 318 E 4579165 N)                                                                                                                       | OPERATION OF UTILITY LINES AND FACILITIES. THE UNDERSIGNED OWNER(S) ALSO HEREBY CONVEYS ANY OTHER<br>EASEMENTS AS SHOWN ON THIS PLAT TO THE PARTIES INDICATED AND FOR THE PURPOSES SHOWN HEREON.                                                                                                                                                                                                                                                                                                                                                                                                                                                                                                                                                                                                                                                                                                                                                                   |                                                                                                                                             |
| ICTURE, 20% GRAVEL<br>ICTURE, 75% GRAVEL                                                                                               | IN WITNESS WHEREOF THE OWNER(S) HAS/HAVE HEREUNTO SET OUT HANDS THIS DAY OF 2022.                                                                                                                                                                                                                                                                                                                                                                                                                                                                                                                                                                                                                                                                                                                                                                                                                                                                                  |                                                                                                                                             |
| 737 E 4579214 N)                                                                                                                       | MOZANAIM, LLC                                                                                                                                                                                                                                                                                                                                                                                                                                                                                                                                                                                                                                                                                                                                                                                                                                                                                                                                                      |                                                                                                                                             |
| JCTURE, 20% GRAVEL<br>JCTURE, 75% GRAVEL                                                                                               | <u>BY:</u>                                                                                                                                                                                                                                                                                                                                                                                                                                                                                                                                                                                                                                                                                                                                                                                                                                                                                                                                                         |                                                                                                                                             |
| 639 E 4579410 N)                                                                                                                       | NAME: SCOTT HALE                                                                                                                                                                                                                                                                                                                                                                                                                                                                                                                                                                                                                                                                                                                                                                                                                                                                                                                                                   |                                                                                                                                             |
| ICTURE, 70% GRAVEL                                                                                                                     |                                                                                                                                                                                                                                                                                                                                                                                                                                                                                                                                                                                                                                                                                                                                                                                                                                                                                                                                                                    |                                                                                                                                             |
|                                                                                                                                        | NOTARY ACKNOWLEDGEMENT:                                                                                                                                                                                                                                                                                                                                                                                                                                                                                                                                                                                                                                                                                                                                                                                                                                                                                                                                            |                                                                                                                                             |
|                                                                                                                                        | ON THEDAY OFA.D., 2022 PERSONALLY APPEARED BEFORE ME, THE UNDERSIGNED                                                                                                                                                                                                                                                                                                                                                                                                                                                                                                                                                                                                                                                                                                                                                                                                                                                                                              |                                                                                                                                             |
| BREVIATIONS:                                                                                                                           | NOTARY PUBLIC, IN AND FOR SAID COUNTY OF IN THE STATE OF UTAH, THE SIGNER OF THE<br>ABOVE OWNERS DEDICATION, WHO AFTER BEING DULY SWORN, ACKNOWLEDGED TO ME THAT SHE IS THE MANAGER<br>OF MOZANAIM, LLC, AND THAT SAID OWNER'S DEDICATION WAS SIGNED BY HIM IN BEHALF OF COMPANY WITH THE                                                                                                                                                                                                                                                                                                                                                                                                                                                                                                                                                                                                                                                                          |                                                                                                                                             |
| BOUNDARY LINE                                                                                                                          | POWER AND AUTHORITY TO EXECUTE THE SAME.<br>MY COMMISSION EXPIRES:                                                                                                                                                                                                                                                                                                                                                                                                                                                                                                                                                                                                                                                                                                                                                                                                                                                                                                 |                                                                                                                                             |
| MONUMENT LINE/CENTER LINE<br>PUBLIC UTILITY & DRAINAGE EASEME<br>(PUE&D)                                                               | NOTARY PUBLIC .<br>RESIDING IN COUNTY.                                                                                                                                                                                                                                                                                                                                                                                                                                                                                                                                                                                                                                                                                                                                                                                                                                                                                                                             |                                                                                                                                             |
| EASEMENT AS NOTED<br>LOT LINE                                                                                                          |                                                                                                                                                                                                                                                                                                                                                                                                                                                                                                                                                                                                                                                                                                                                                                                                                                                                                                                                                                    |                                                                                                                                             |
| R.O.W. LINE<br>PROPOSED STREET MONUMENT<br>SET 5/8" REBAR AND CAP<br>LS # 10708886 (SEE NOTE 1)<br>RIGHT OF WAY<br>TYPICAL<br>MONUMENT | <b>BRIGHT ACRES SUBDIVISION</b><br>LOCATED IN THE SOUTHEAST QUARTER OF SECTION 31,<br>TOWNSHIP 1 SOUTH, RANGE 1 EAST,<br>SALT LAKE BASE AND MERIDIAN,<br>LIBERTY, WEBER COUNTY, UTAH                                                                                                                                                                                                                                                                                                                                                                                                                                                                                                                                                                                                                                                                                                                                                                               |                                                                                                                                             |
| LOT ADDRESS                                                                                                                            |                                                                                                                                                                                                                                                                                                                                                                                                                                                                                                                                                                                                                                                                                                                                                                                                                                                                                                                                                                    | WEBER COUNTY RECORDER                                                                                                                       |
| RADIAL<br>NON RADIAL                                                                                                                   |                                                                                                                                                                                                                                                                                                                                                                                                                                                                                                                                                                                                                                                                                                                                                                                                                                                                                                                                                                    | ENTRY NO FEE PAID<br>FILED FOR RECORD AND RECORDED, IN                                                                                      |
| EXPLORATION / PERCOLATION PIT                                                                                                          |                                                                                                                                                                                                                                                                                                                                                                                                                                                                                                                                                                                                                                                                                                                                                                                                                                                                                                                                                                    | BOOK OF THE OFFICIAL<br>RECORDS, PAGE                                                                                                       |
| HEALTH DEPARTMENT<br>SOILS, PERCOLATION RATES, AND SITE<br>HAVE BEEN INVESTIGATED BY THIS<br>ON-SITE WASTEWATER DISPOSAL               | LAYTON SURVEYS LLC<br>1857 N. 100 W. SUITE 1                                                                                                                                                                                                                                                                                                                                                                                                                                                                                                                                                                                                                                                                                                                                                                                                                                                                                                                       | RECORDED FOR.                                                                                                                               |
| , 20                                                                                                                                   | JT Engineering, PCCLINTON, UT 840157886 South 2325 East<br>South Weber, Utah<br>Mobile 801.866.7702(801)-663-1641                                                                                                                                                                                                                                                                                                                                                                                                                                                                                                                                                                                                                                                                                                                                                                                                                                                  | WEBER COUNTY RECORDER<br>BY: (DEPUTY)                                                                                                       |
|                                                                                                                                        |                                                                                                                                                                                                                                                                                                                                                                                                                                                                                                                                                                                                                                                                                                                                                                                                                                                                                                                                                                    |                                                                                                                                             |