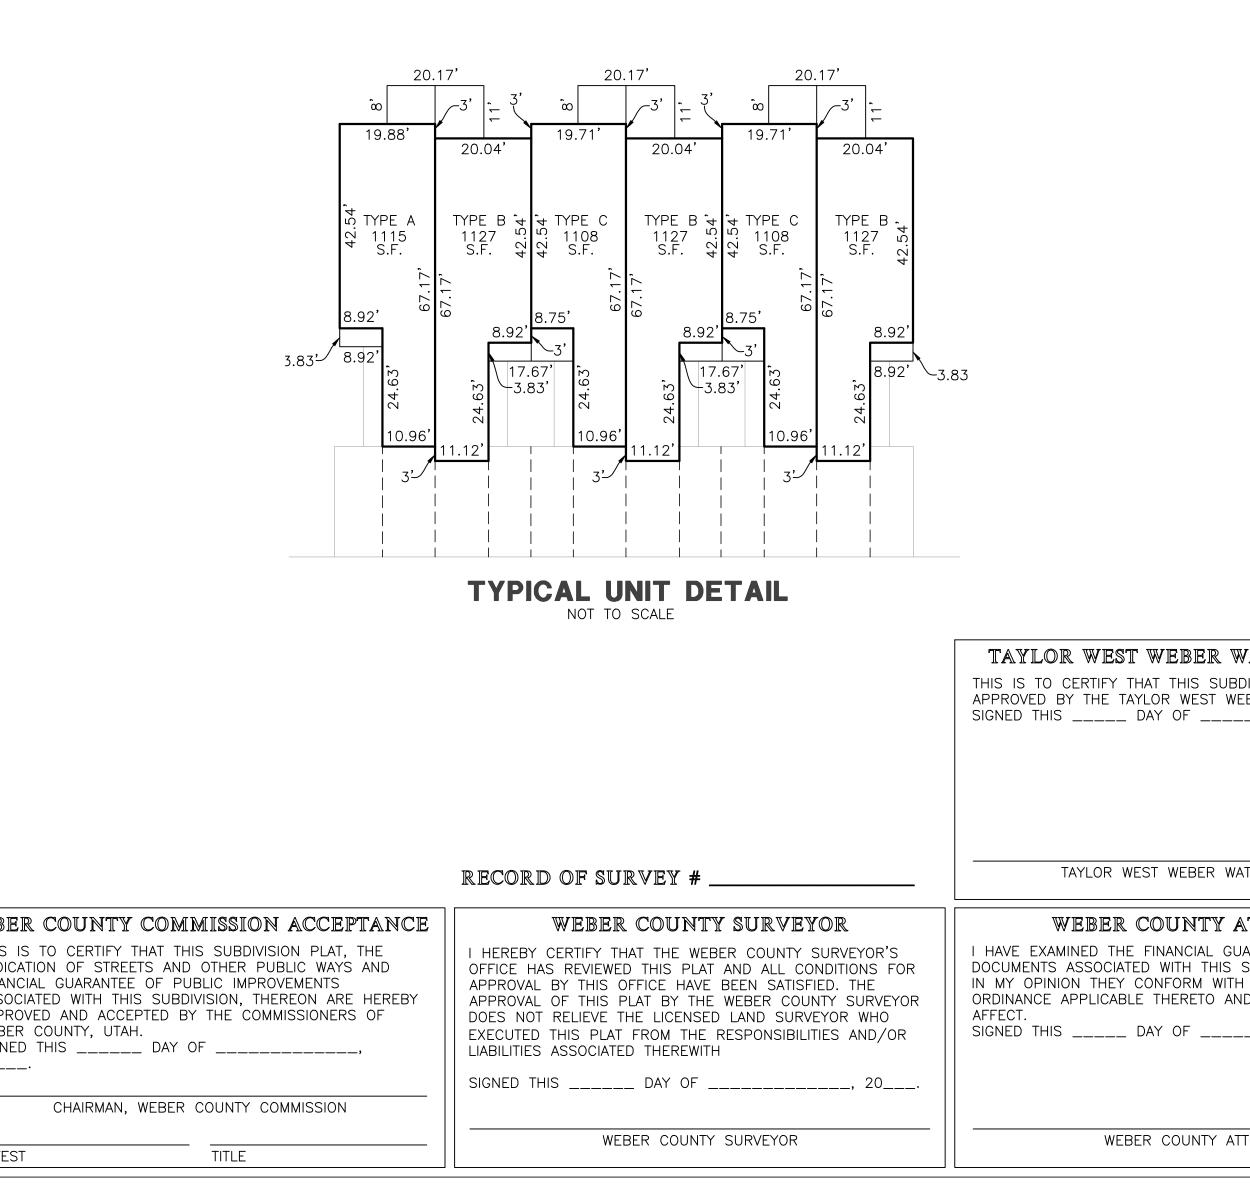

|                                                                                                  | 20             |

WEBER COUNTY ENGINEER

Reeve & Associates, Inc. - Solutions You Can Build On

# LILAC ESTATES PRUD

Reeve & Associates, Inc. - Solutions You Can Build On

PART OF THE SOUTHEAST QUARTER OF SECTION 33, TOWNSHIP 6 NORTH, RANGE 2 WEST, SALT LAKE BASE & MERIDIAN, U.S. SURVEY WEBER COUNTY, UTAH MARCH, 2022



NOT TO SCALE

# SITE INFO

PRIVATE ROAD = 16289 S.F. OR 0.374 ACRES BUILDINGS/UNITS = 39402 S.F. OR 0.905 ACRES STORAGE UNITS = 9450 S.F. OR 0.217 ACRES LIMITED COMMON AREA = 3182 S.F. OR 0.073 ACRES COMMON AREA = 162531 S.F. OR 3.731 ACRES AGRICULTURAL PARCEL = 455345 S.F. OR 10.453 ACRES



|                                                                                                      | I, <b>TREVOR J. HATCH</b> , DO HEREBY CERTIFY T<br>THE STATE OF UTAH IN ACCORDANCE WITH<br>ENGINEERS AND LAND SURVEYORS ACT; AND<br>PROPERTY DESCRIBED ON THIS PLAT IN ACC<br>VERIFIED ALL MEASUREMENTS, AND HAVE PI<br>PLAT, AND THAT THIS PLAT OF <b>LILAC ESTAT</b><br>DRAWN CORRECTLY TO THE DESIGNATED SC,<br>REPRESENTATION OF THE HEREIN DESCRIBEN<br>UPON DATA COMPILED FROM RECORDS IN T<br>FROM SAID SURVEY MADE BY ME ON THE O<br>REQUIREMENTS OF ALL APPLICABLE STATUTE<br>CONCERNING ZONING REQUIREMENTS REGAR<br>WITH.