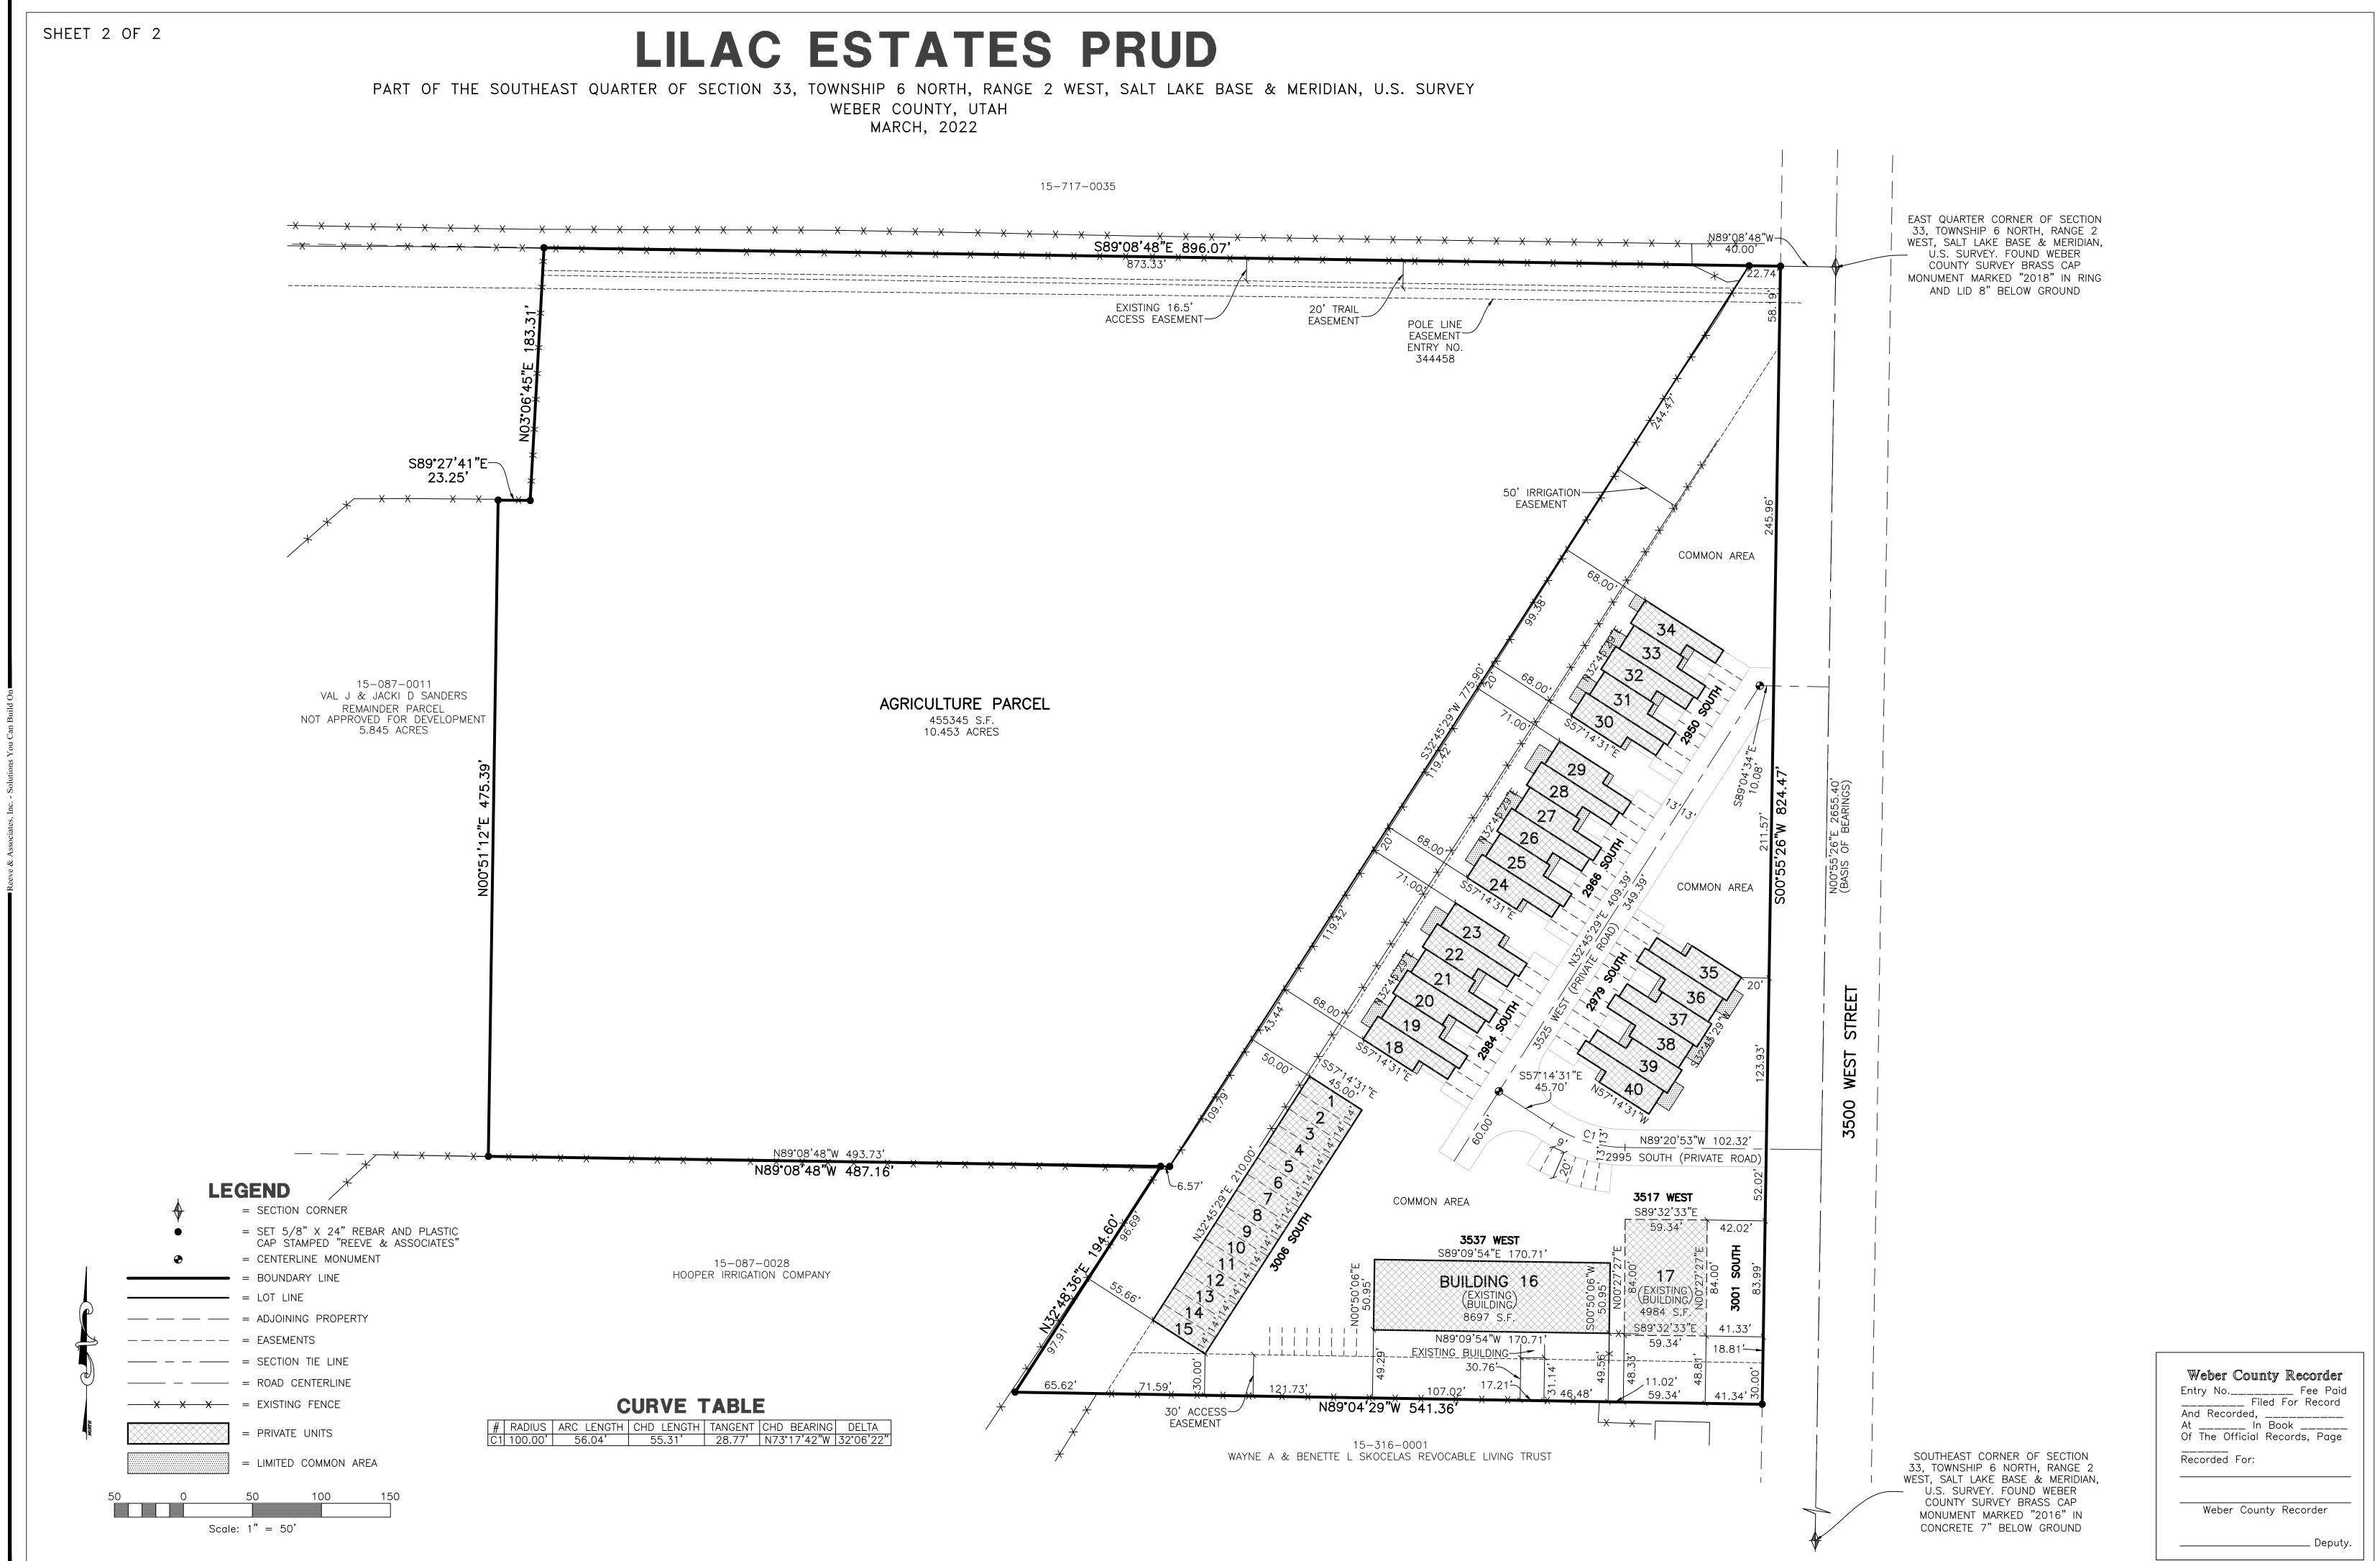

## NOTES

- 1. ALL AREA NOT SHOWN AS PRIVATE UNIT, STORAGE UNIT, PRIVATE STREET, LIMITED COMMON AREA, AND AGRICULTURAL PARCEL IS CONSIDERED COMMON AREA.
- 2. ALL COMMON AREA IS CONSIDERED PUBLIC UTILITY EASEMENT.
- 3. ALL TIES TO PRIVATE UNITS ARE PERPENDICULAR TO BOUNDARY.

# **BASIS OF BEARINGS**

THE BASIS OF BEARINGS IS THE SECTION LINE BETWEEN THE EAST QUARTER CORNER AND THE SOUTHEAST CORNER OF SECTION 33, TOWNSHIP 6 NORTH, RANGE 2 WEST, SALT LAKE BASE & MERIDIAN, U.S. SURVEY, SHOWN HEREON AS N00°55'26"E.

### NARRATIVE

THE PURPOSE OF THIS PLAT IS TO DIVIDE THE BELOW DESCRIBED PROPERTY INTO PRIVATE UNITS, PRIVATE STREETS, LIMITED COMMON AREA, COMMON AREA, AND AN AGRICULTURAL PARCEL AS SHOWN. THE WEST LINE WAS PLACED ALONG AN EXISTING FENCE AND THE EXTENSION THEREOF. THE LINES ADJACENT TO THE HOOPER IRRIGATION PARCEL WERE PLACED ALONG THE DEED, WHICH MATCHES CLOSELY WITH A FOUND JUB REBAR AND CAP FOR WHICH NO SURVEY WAS FOUND. THE SOUTH LINE ADJACENT TO BL&C RANCH WAS PLACED ALONG THE NORTH LINE OF SAID BL&C RANCH. THE WEST LINE WAS PLACED ALONG THE LESS AND EXCEPTING PORTION FROM THAT WARRANTY DEED RECORDED AS ENTRY # 2824530. THE NORTH LINE WAS PLACED ALONG THE NORTH LINE OF THE SOUTHEAST QUARTER OF THE SECTION.ALL BOUNDARY CORNERS WERE SET WITH A 5/8" X 24" REBAR AND PLASTIC CAP STAMPED "REEVE & ASSOCIATES".

#### **BOUNDARY DESCRIPTION**

PART OF THE SOUTHEAST QUARTER OF SECTION 33, TOWNSHIP 6 NORTH, RANGE 2 WEST, SALT LAKE BASE & MERIDIAN, U.S. SURVEY, DESCRIBED AS FOLLOWS:

BEGINNING AT A POINT ON THE WESTERLY RIGHT OF WAY LINE OF 3500 WEST STREET, SAID POINT BEING N89°08'48"W 40.00 FEET FROM THE EAST QUARTER CORNER OF SAID SECTION 33; THENCE SO0°55'26"W ALONG THE WESTERLY RIGHT OF WAY LINE OF 3500 WEST STREET, 824.47 FEET; THENCE N89°04'29"W 541.36 FEET; THENCE N32'48'36"E 194.60 FEET; THENCE N89'08'48"W 487.16 FEET; THENCE N00°51'12"E 475.39 FEET; THENCE S89°27'41"E 23.25 FEET; THENCE N03°06'45"E 183.31 FEET; THENCE S89°08'48"E 896.07 FEET TO THE POINT OF BEGINNING.

CONTAINING 686,191 SQUARE FEET OR 15.753 ACRES MORE OR LESS.

# SITE INFO

PRIVATE ROAD = 16289 S.F. OR 0.374 ACRES BUILDINGS/UNITS = 39402 S.F. OR 0.905 ACRES STORAGE UNITS = 9450 S.F. OR 0.217 ACRES LIMITED COMMON AREA = 3182 S.F. OR 0.073 ACRES COMMON AREA = 162531 S.F. OR 3.731 ACRES AGRICULTURAL PARCEL = 455345 S.F. OR 10.453 ACRES