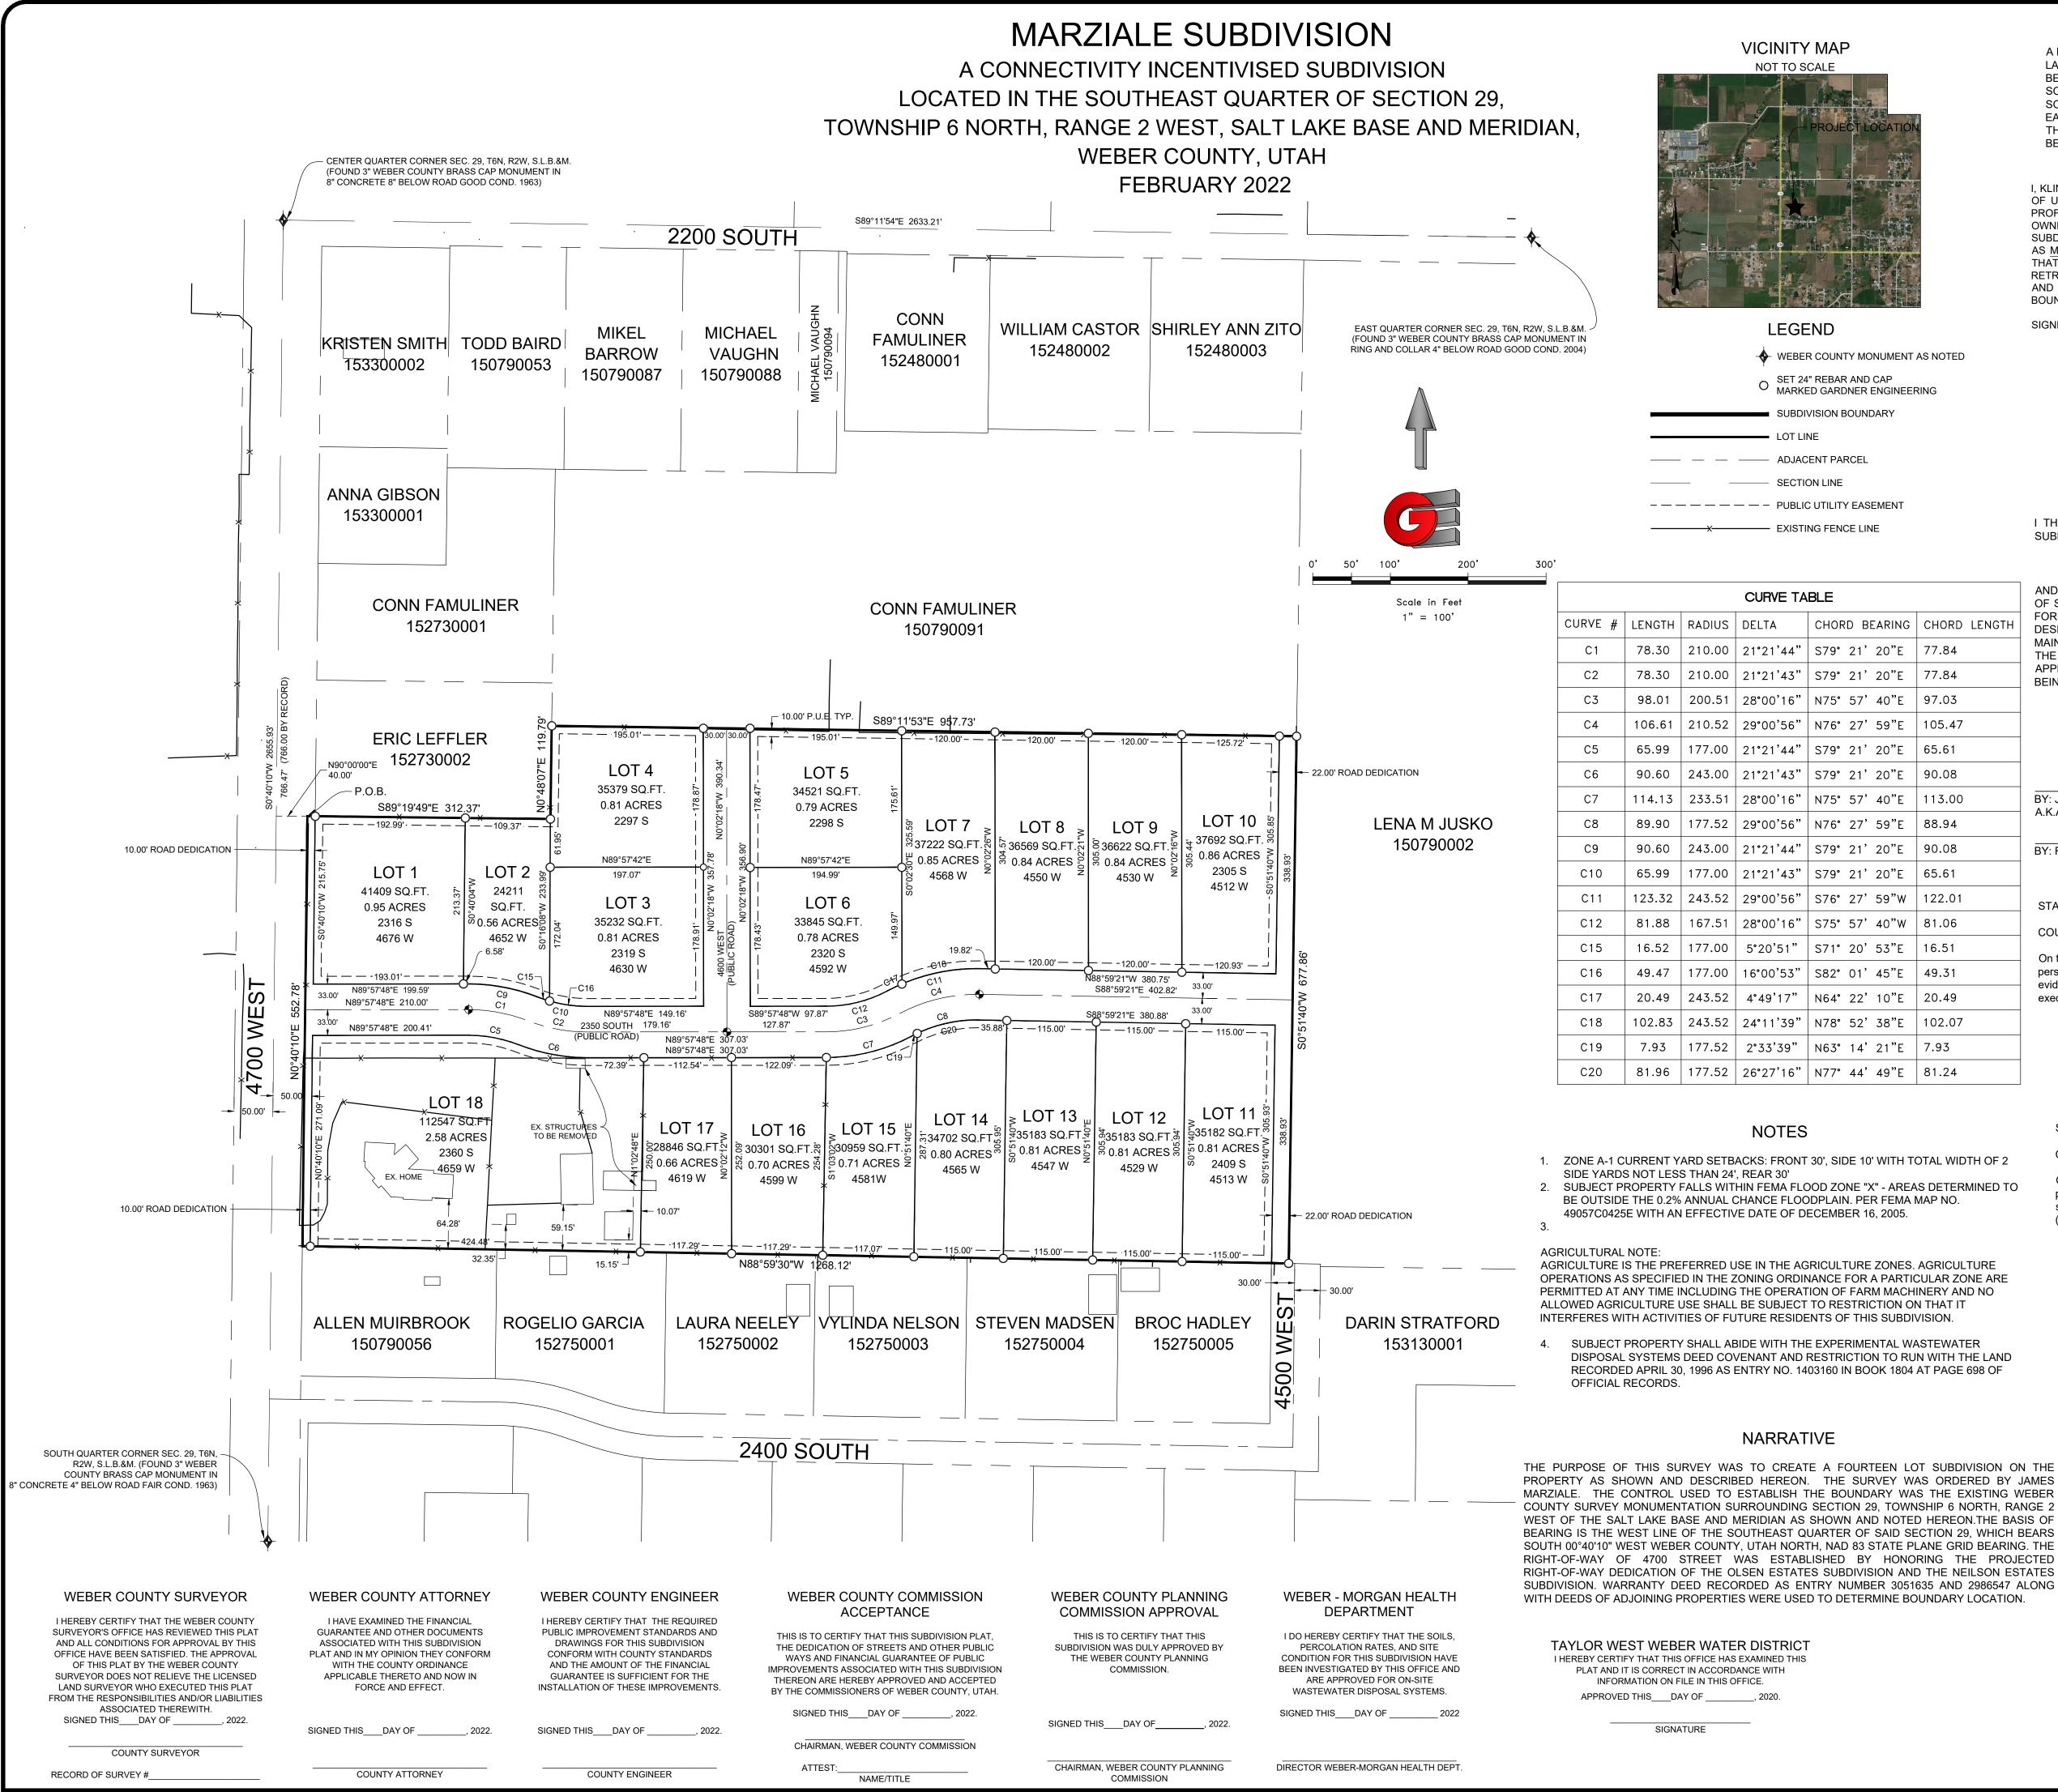

# BOUNDARY DESCRIPTION

A PART OF THE SOUTHEAST QUARTER OF SECTION 29, TOWNSHIP 6 NORTH, RANGE 2 WEST, OF THE SALT LAKE BASE AND MERIDIAN.

BEGINNING AT A POINT BEING LOCATED SOUTH 00°40'10" WEST 766.47 FEET ALONG THE WEST LINE OF SAID SOUTHEAST QUARTER AND NORTH 90°00'00" EAST 40.00 FEET FROM THE NORTHWEST CORNER OF SAID SOUTHEAST QUARTER; RUNNING THENCE SOUTH 89°19'49" EAST 312.37 FEET; THENCE NORTH 00°48'07" EAST 119.79 FEET; THENCE SOUTH 89°11'53" EAST 957.73 FEET; THENCE SOUTH 00°51'40" WEST 677.86 FEET THENCE NORTH 88°59'30" WEST 1268.12 FEET; THENCE NORTH 00°40'10" EAST 552.78 FEET TO THE POINT OF BEGINNING. CONTAINING 18.823 ACRES.