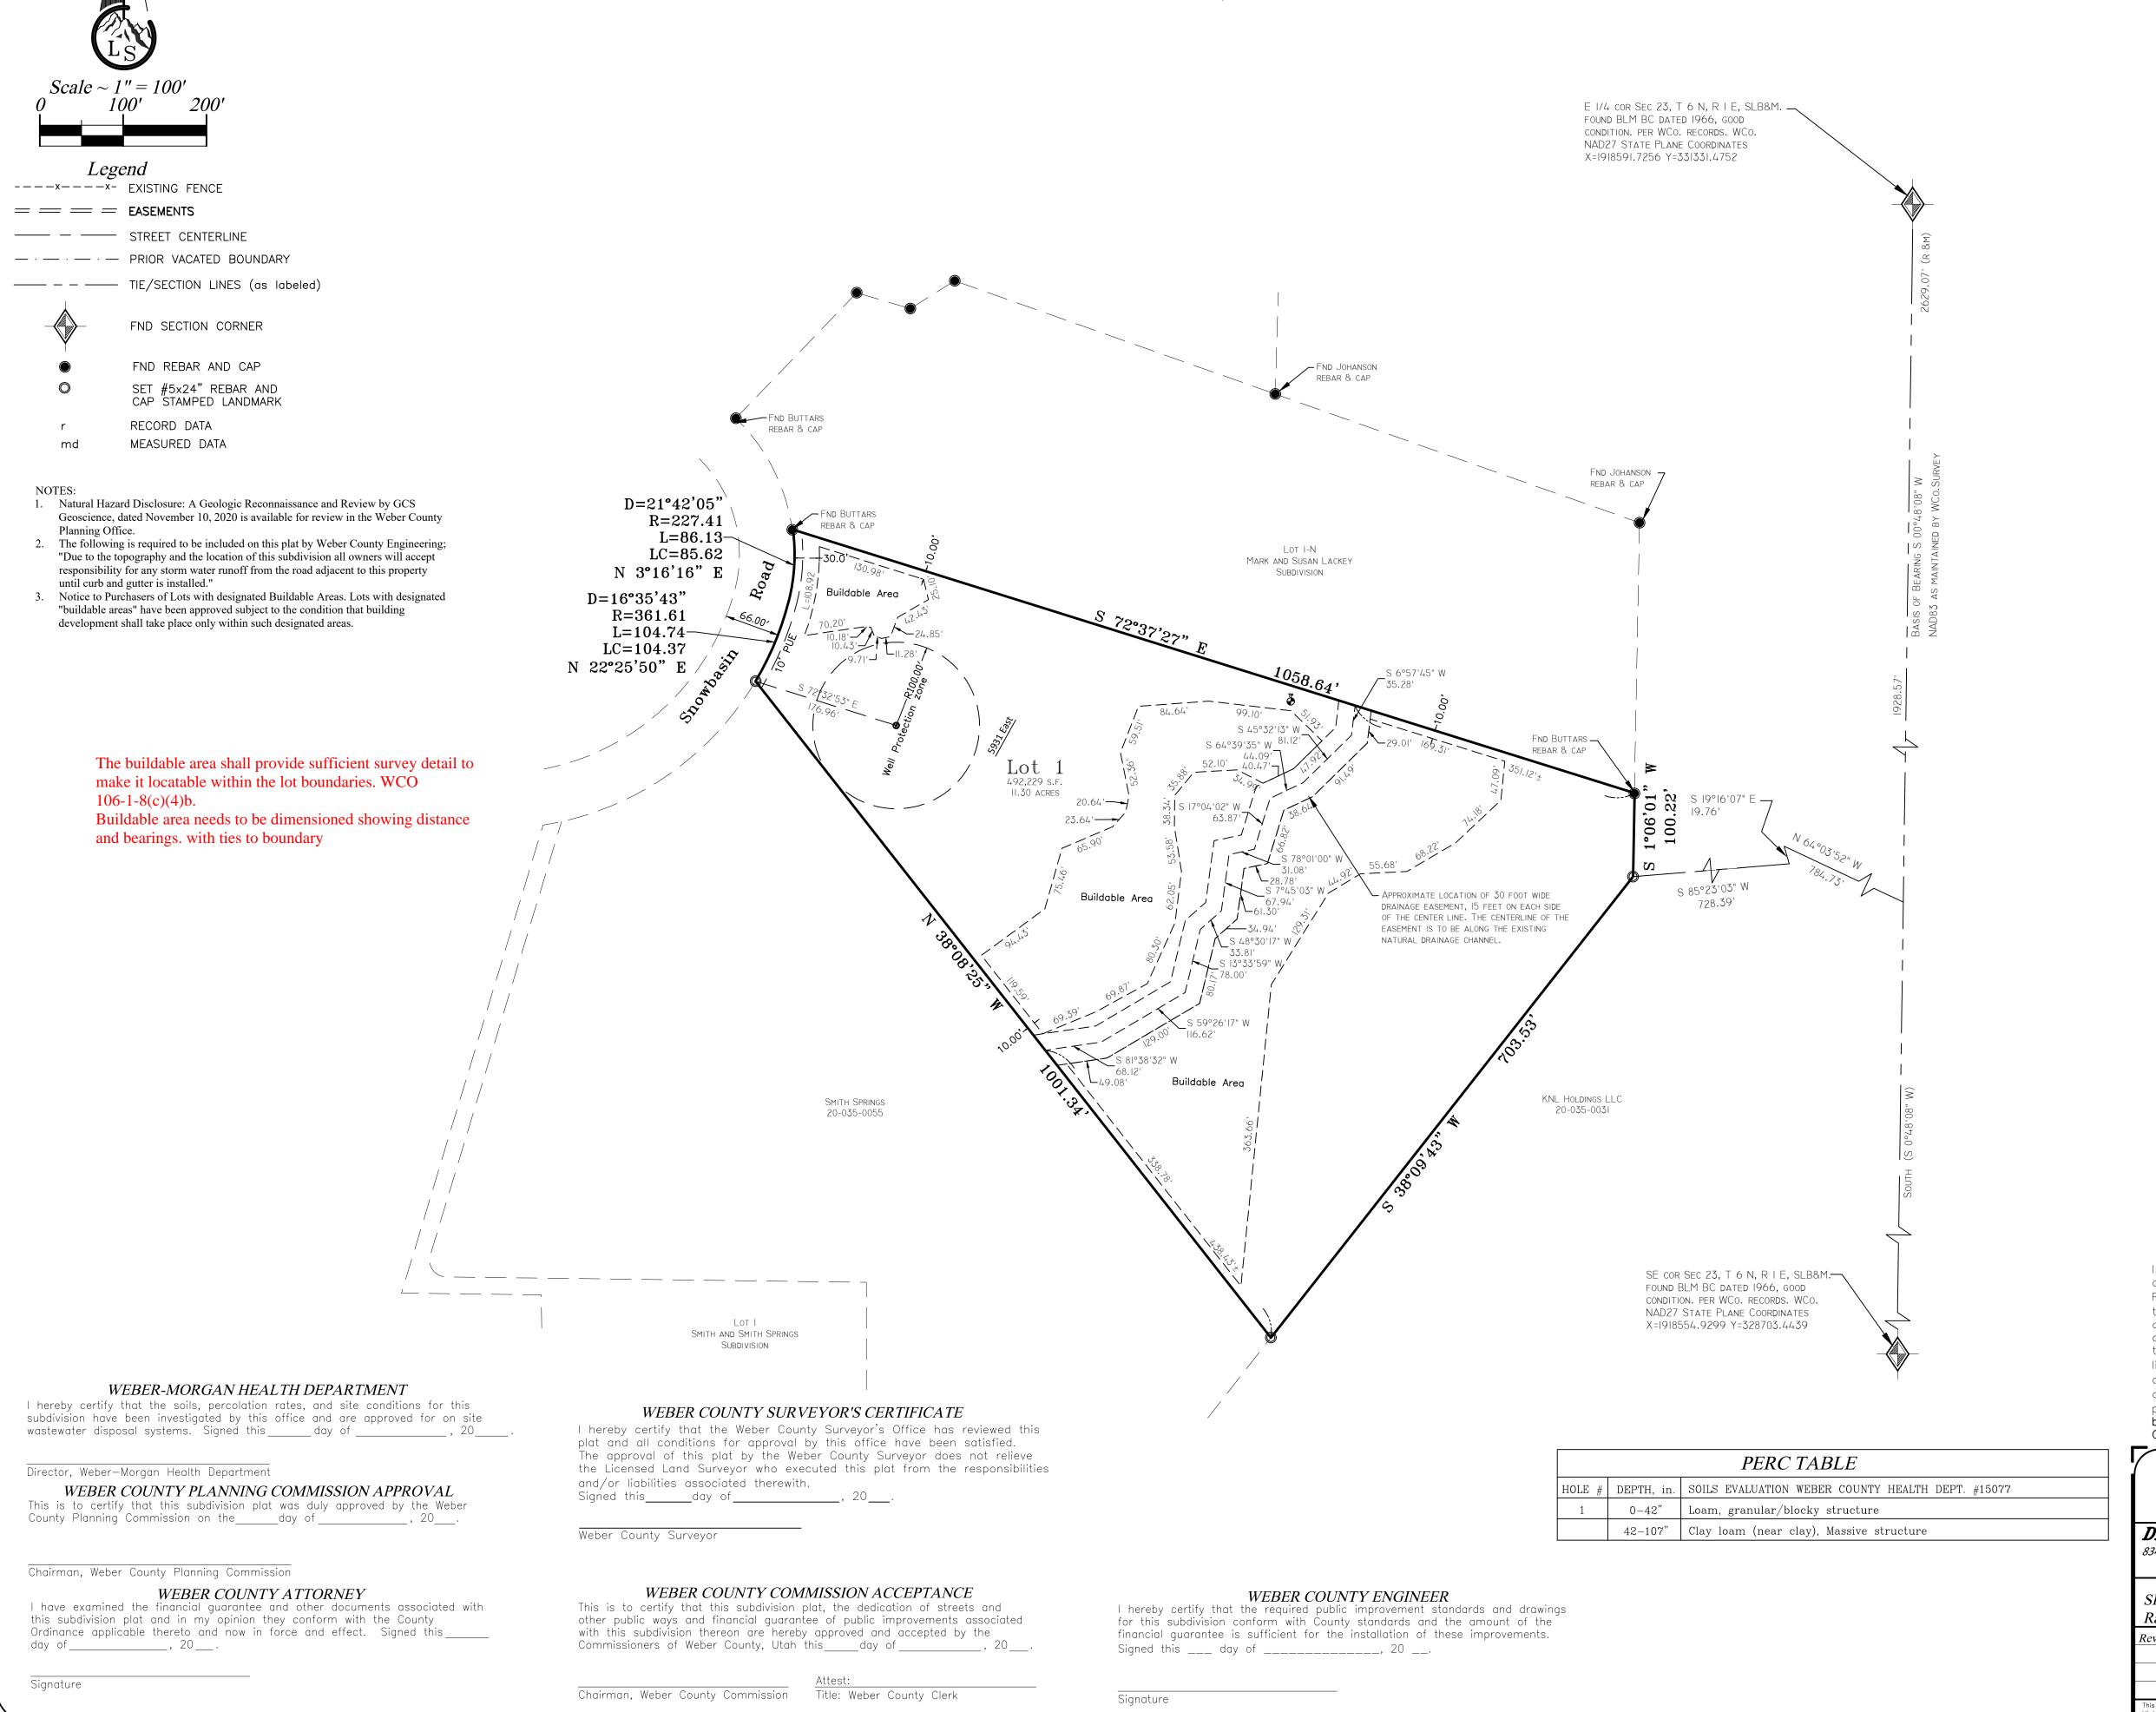

## **BOUNDARY DESCRIPTION**

A part of the Southeast Quarter of Section 23, Township 6 North, Range 1 East, Salt Lake Base and Meridian, having a basis of bearing of South 00°48'08" West between the monumented East Quarter corner (Weber County NAD27 State Plane coordinates X=1918591.7256 Y=331331.4752) and the monumented Southeast corner (Weber County NAD27 State Plane coordinates X=1918554.9299 Y=328703.4439) of said Section 23, being described as follows;

BEGINNING at a point 1928.57 feet South 0°48'08" West along the Section line, 784.73 feet North 64°03'52" West, 19.76 feet South 19°16'07" East and 728.39 feet South 85°23'03" West from said East Quarter corner of Section 23; and running thence South 38°09'43" West 703.53 feet; thence North 38°08'25" West 1001.34 feet to the Easterly right-of-way line of Snow Basin Road; thence along said right-of-way line the following two (2) courses: (1) Northeasterly along the arc of a 361.61 foot radius curve to the left a distance of 104.74 feet (Delta is 16°35'43" and Long Chord bears North 22°25'50" East 104.37 feet) and (2) Northerly along the arc of a 227.41 foot radius curve to the left a distance of 86.13 feet (Delta is 21°42'05" and Long Chord bears North 3°16'16" East 85.62 feet); thence South 72°37'27" East 1058.64 feet; thence South 1°06'01" West 100.22 feet to thee point of beginning.

Containing 8.5931 acres, more or less.

Boundaries were established from deed's of record and neighboring subdivisions.

Basis of bearing is state plane grid from monument as shown.

SURVEYOR'S CERTIFICATE

I, Tyler D. Knight, do hereby certify that I am a professional land surveyor in the State of Utah and hold license no. 9008384-2201 in accordance with Title 58, Chapter 22 known as the Professional Engineers and Professional Land Surveyor's Licensing Act, have made a survey of the property(s) shown hereon in accordance with UCA 17-23-17, verifying measurements, and placing monuments as represented. That this plat was prepared from the field notes of this survey and from documents and records as may be noted hereon or contained in the project files of Landmark Surveying, Inc. Any warranties, express or implied, are hereby limited to the current owner(s) of the properties surveyed. No certification or warranties are extended to successor(s), assign(s), or heir(s) of said owner(s) nor to adjacent owner(s) of the properties of which may or may not share a common boundary with the property(s) surveyed. In accordance with Weber County Ordinance, I further certify that, to the best of my knowledge and belief, all lots meet the current requirements of the Land Use Ordinance of Weber County as indicated by their approval hereon.