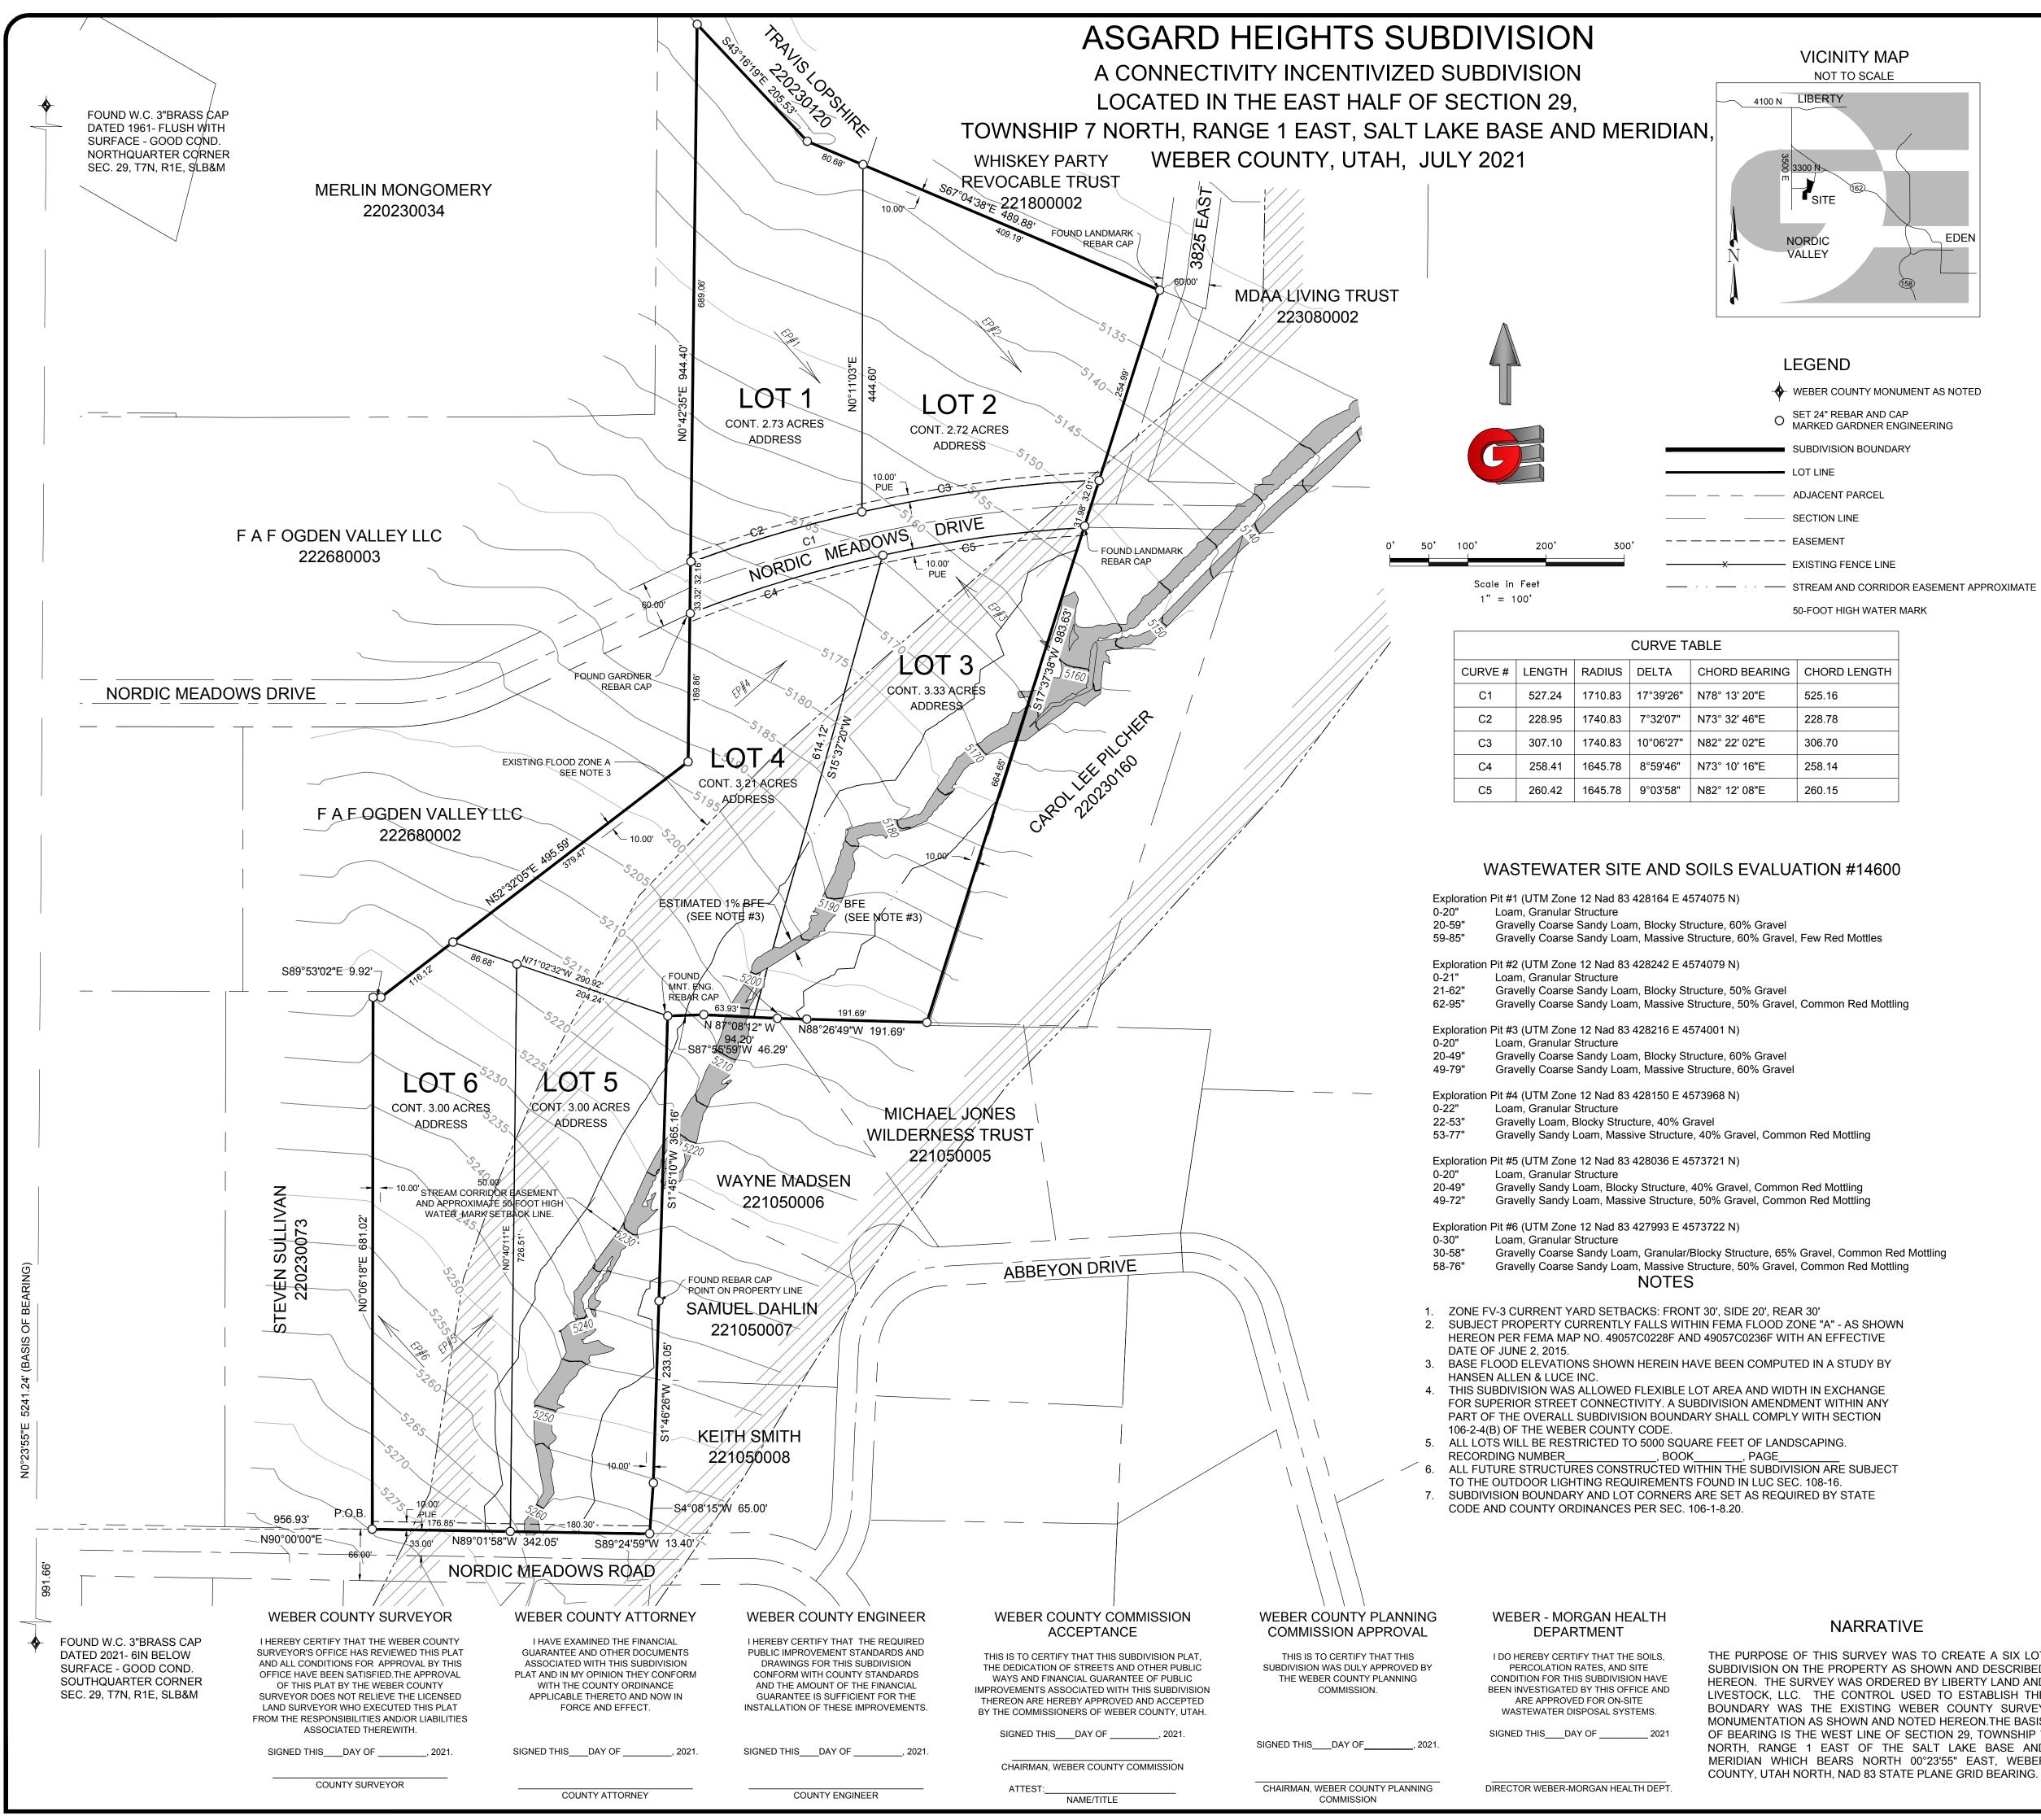

## **BOUNDARY DESCRIPTION**

A PART OF THE EAST HALF OF SECTION 29. TOWNSHIP 7 NORTH. RANGE 1 EAST OF THE SALT LAKE BASE AND MERIDIAN, MORE PARTICULARLY DESCRIBED AS FOLLOWS:

BEGINNING AT A POINT ON THE NORTH RIGHT-OF-WAY LINE OF NORDIC MEADOWS ROAD BEING LOCATED NORTH 00°23'55" EAST 991.66 FEET ALONG THE WEST LINE OF THE EAST HALF OF SAID SECTION AND NORT 90°00'00" EAST 956.93 FEET FROM THE SOUTH QUARTER CORNER OF SAID SECTION; RUNNING THENCE NORTH 00°06'16" EAST 681.02 FEET TO THE COMMON BOUNDARY WITH NORDIC MEADOWS SUBDIVISION PHASE 2: FHENCE ALONG SAID COMMON BOUNDARY THE FOLLOWING TWO (2) COURSES: (1) SOUTH 89°53'02" EAST 9.92 FEET; (2) NORTH 52°32'05" EAST 495.59 FEET; (3) NORTH 00°42'35" EAST 944.40 FEET THENCE SOUTH 43°16'19" EAST 205.53 FEET; THENCE SOUTH 56°04'38" EAST 489.88 FEET 17°37'38" WE 983 63 FEET TO THE COMMON BOUNDARY WITH ABBEYTON ESTATES NO SAID COMMON BOUNDARY THE FOLLOWING FIVE (5) COURSES: (1)NORTH 88°26'49" WEST 191.69 FEET: (2) NORTH 87°08'12" WEST 94.20 FEET; (3) SOUTH 87°55'59" WEST 46.29 FEET; (4) SOUTH 01°45'10" WEST 365.2 FEET; (5) SOUTH 01°46'26" WEST 233.05 FEET; (6) SOUTH 04°08'15" WEST 65.00 FEET TO THE NORTH RIGHT-OF-WAY LINE OF NORDIC MEADOWS ROAD; THENCE ALONG SAID RIGHT-OF-WAY THE FOLLOWING TWO (2) COURSES: (1) SOUTH 89°24'59" WEST 13.40 FEET; (2) NORTH 89°01'58" WEST 342.05 FEET TO THE POINT OF BEGINNING. CONTAINING 815,500 SQ.FT. OR 18.72 AC, MORE OR LESS.