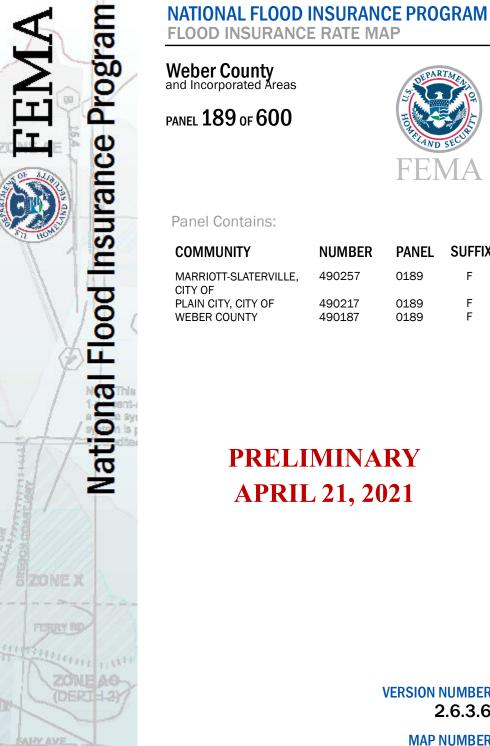

#### Panel Contains:

| COMMUNITY                           | NUMBER           | PANEL        | SUFFI  |
|-------------------------------------|------------------|--------------|--------|
| MARRIOTT-SLATERVILLE,<br>CITY OF    | 490257           | 0189         | F      |
| PLAIN CITY, CITY OF<br>WEBER COUNTY | 490217<br>490187 | 0189<br>0189 | F<br>F |

# **PRELIMINARY APRIL 21, 2021**

**VERSION NUMBER** 2.6.3.6

**MAP NUMBER** 49057C0189F

MAP REVISED