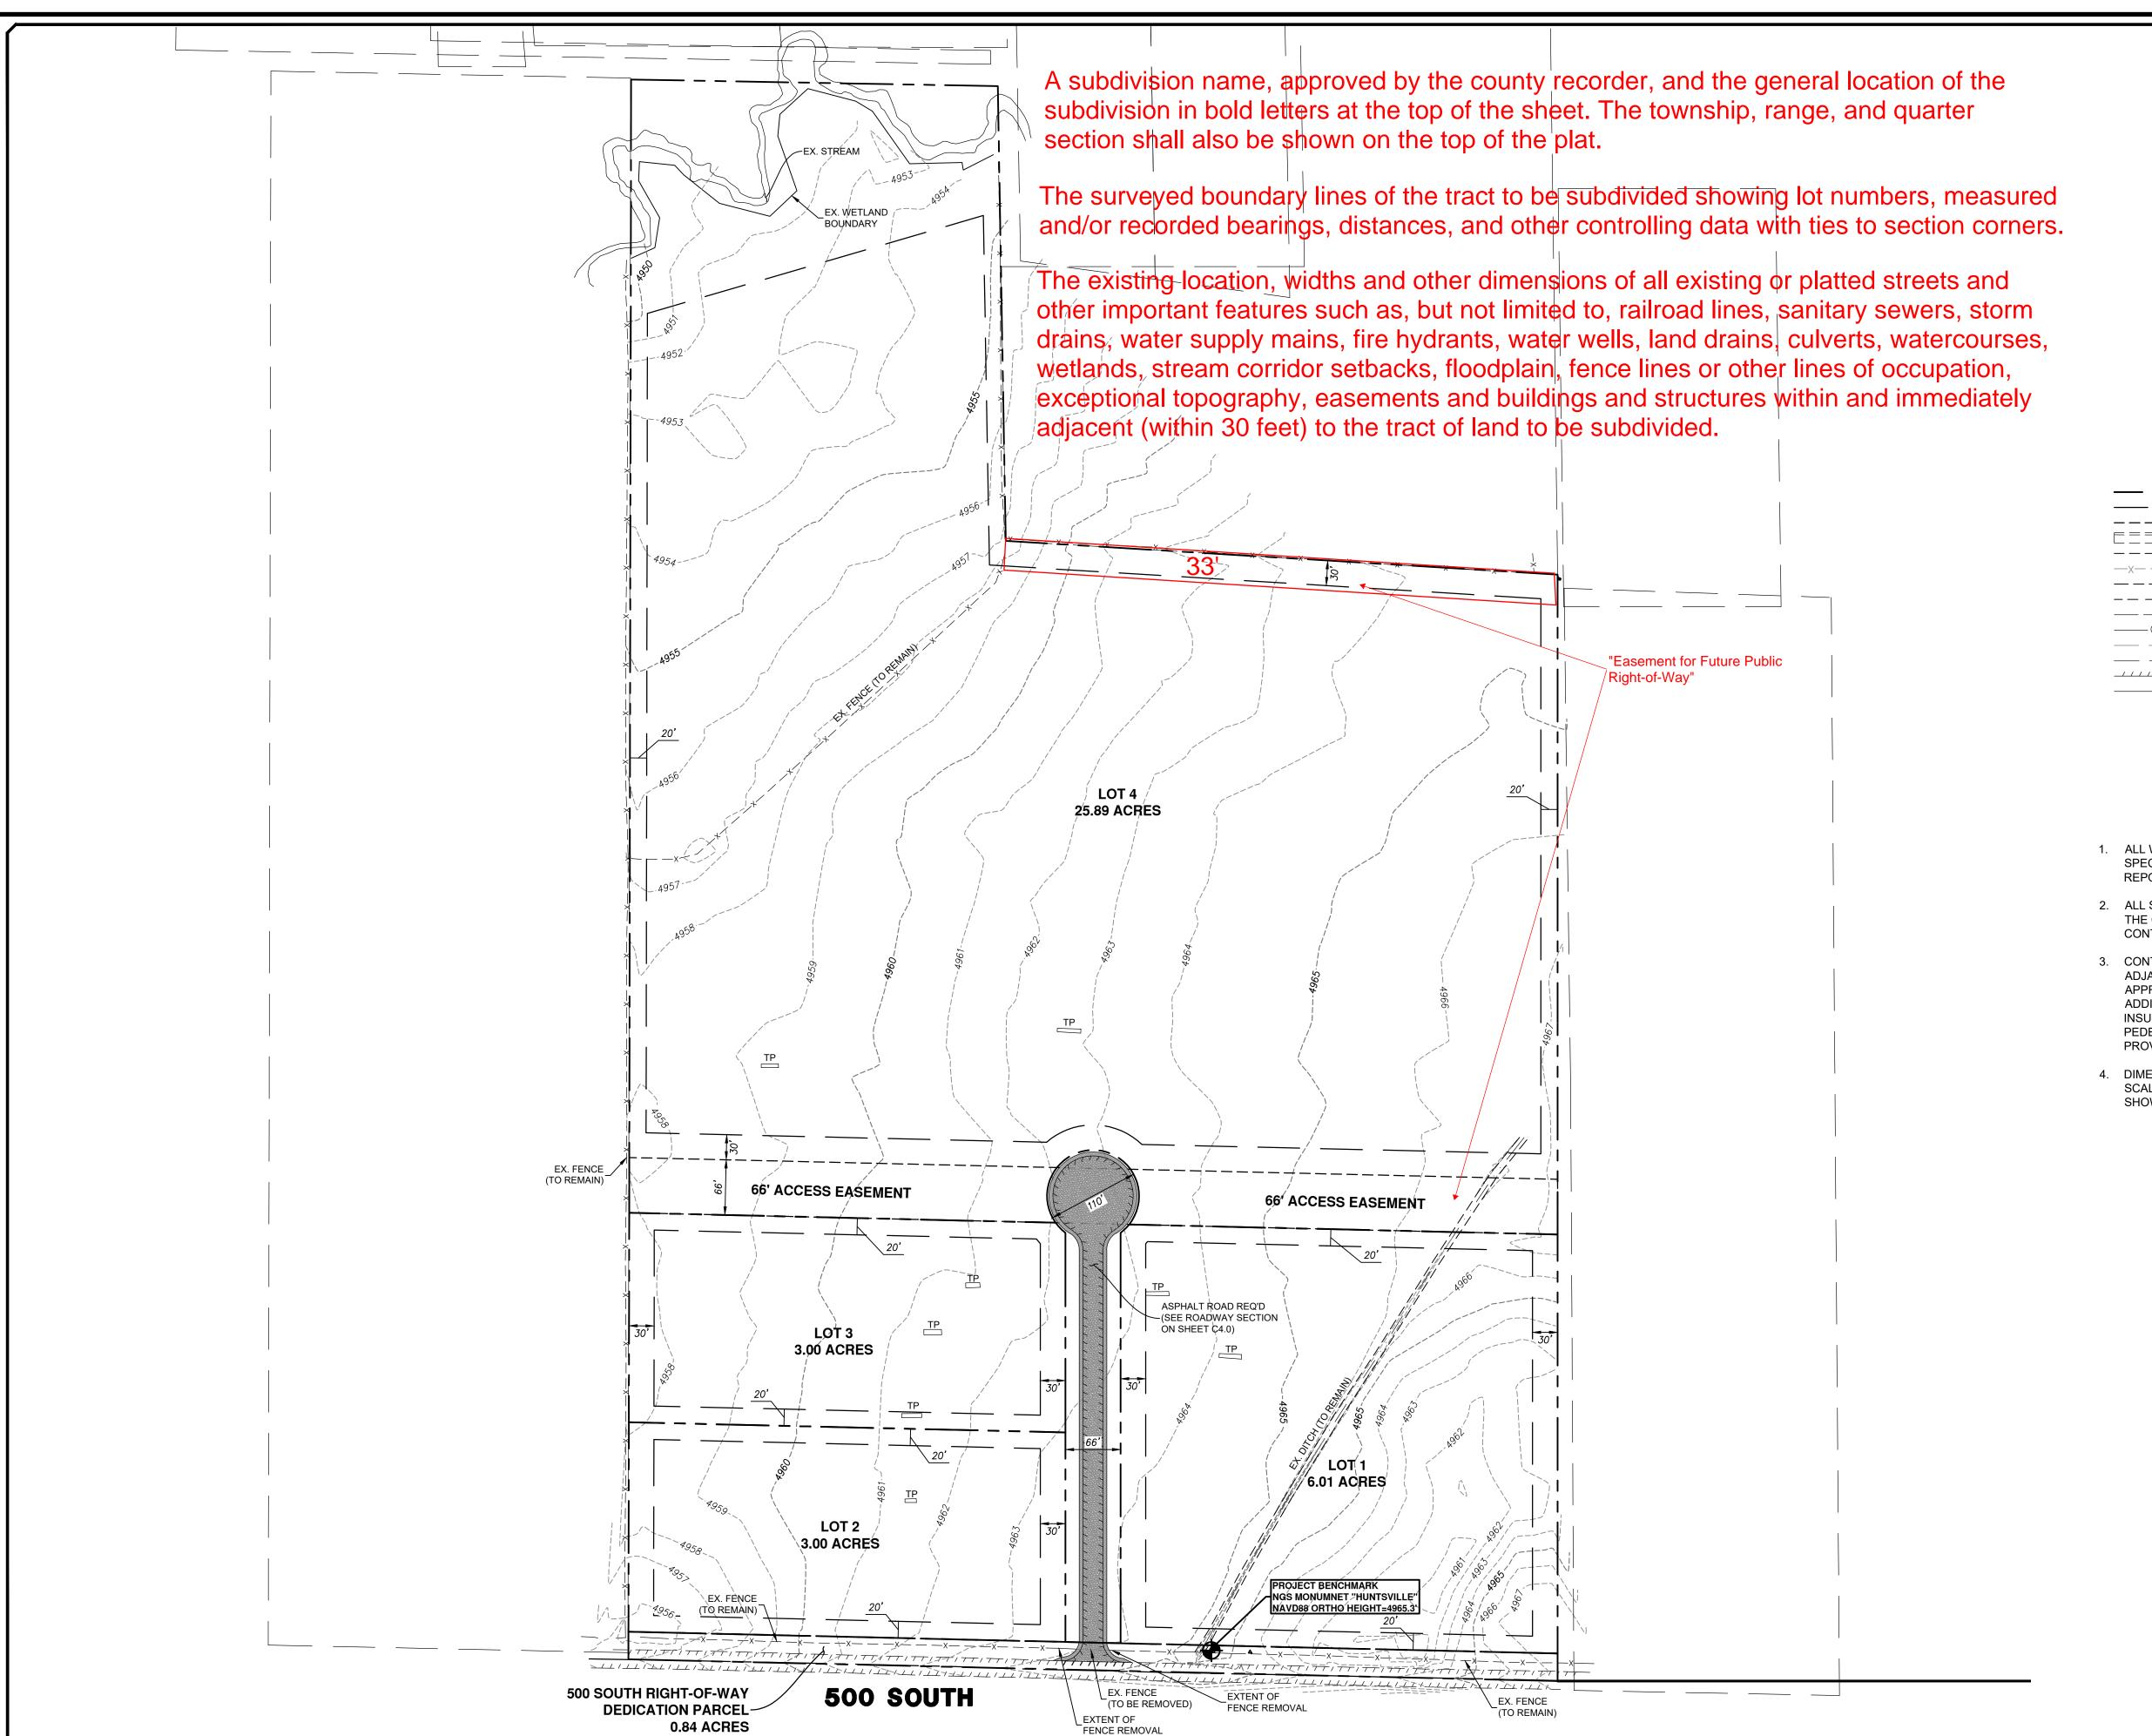

|               | <u>LEGEND</u>                                      |          |                           |  |  |  |  |
|---------------|----------------------------------------------------|----------|---------------------------|--|--|--|--|
|               |                                                    |          | PROPOSED BOUNDARY         |  |  |  |  |
| <del></del>   |                                                    |          | PROPOSED SETBACK          |  |  |  |  |
|               |                                                    |          | PROPOSED EASEMENT         |  |  |  |  |
|               | <del>-</del> = = = = = = = = = = = = = = = = = = = |          | EXISTING CURB & GUTTER    |  |  |  |  |
|               |                                                    |          | EXISTING SIDEWALK         |  |  |  |  |
| -xx-          | — —×— —                                            | _x       | EXISTING FENCE            |  |  |  |  |
| — — — WTR — · | WTR $-$                                            | WTR      | EXISTING WATER LINE       |  |  |  |  |
| SWR           | — — SWR —                                          | — — SWR— | EXISTING SEWER LINE       |  |  |  |  |
|               | SD                                                 | — — SD—— | EXISTING STORM DRAIN LINE |  |  |  |  |
| OHE           | — ОНЕ                                              | — OHE    | EXISTING OVERHEAD ELECTR  |  |  |  |  |
|               | -4201 ——                                           |          | EXISTING 1' CONTOUR       |  |  |  |  |
|               | -4200                                              | · — —    | EXISTING 5' CONTOUR       |  |  |  |  |
|               |                                                    | //////   | PROPOSED ASPHALT          |  |  |  |  |
|               |                                                    |          | PROPOSED SHOULDER         |  |  |  |  |
|               |                                                    | TP       | PERC TEST LOCATION        |  |  |  |  |
|               |                                                    |          |                           |  |  |  |  |

## NOT

- ALL WORK SHALL COMPLY WITH THE PROJECT PLANS, PROJECT SPECIFICATIONS, AND PROJECT GEOTECHNICAL ENGINEERING REPORT, WHICHEVER IS THE MOST STRINGENT.
- 2. ALL STRIPING, PAVEMENT MARKINGS, AND SIGNAGE TO COMPLY WITH THE CURRENT M.U.T.C.D. EDITION MANUAL ON UNIFORM TRAFFIC CONTROL DEVICES OR LOCAL CODE, WHICHEVER IS MORE STRINGENT.
- 3. CONTRACTOR IS RESPONSIBLE FOR PERFORMING WORK ON OR ADJACENT TO A PUBLIC ROAD TO PROVIDE, INSTALL, AND MAINTAIN APPROPRIATE TRAFFIC CONTROL DEVICES, AS WELL AS ANY ADDITIONAL TRAFFIC CONTROL DEVICES THAT MAY BE REQUIRED TO INSURE SAFE AND EFFICIENT MOVEMENT OF TRAFFIC AND PEDESTRIANS THROUGH OR AROUND THE WORK AREA AND TO PROVIDE MAXIMUM PROTECTION AND SAFETY TO ROAD WORKERS.
- 4. DIMENSIONS FOR LAYOUT AND CONSTRUCTION ARE NOT TO BE SCALED FROM ANY DRAWING. IF PERTINENT DIMENSIONS ARE NOT SHOWN CONTACT ENGINEER FOR CLARIFICATION.