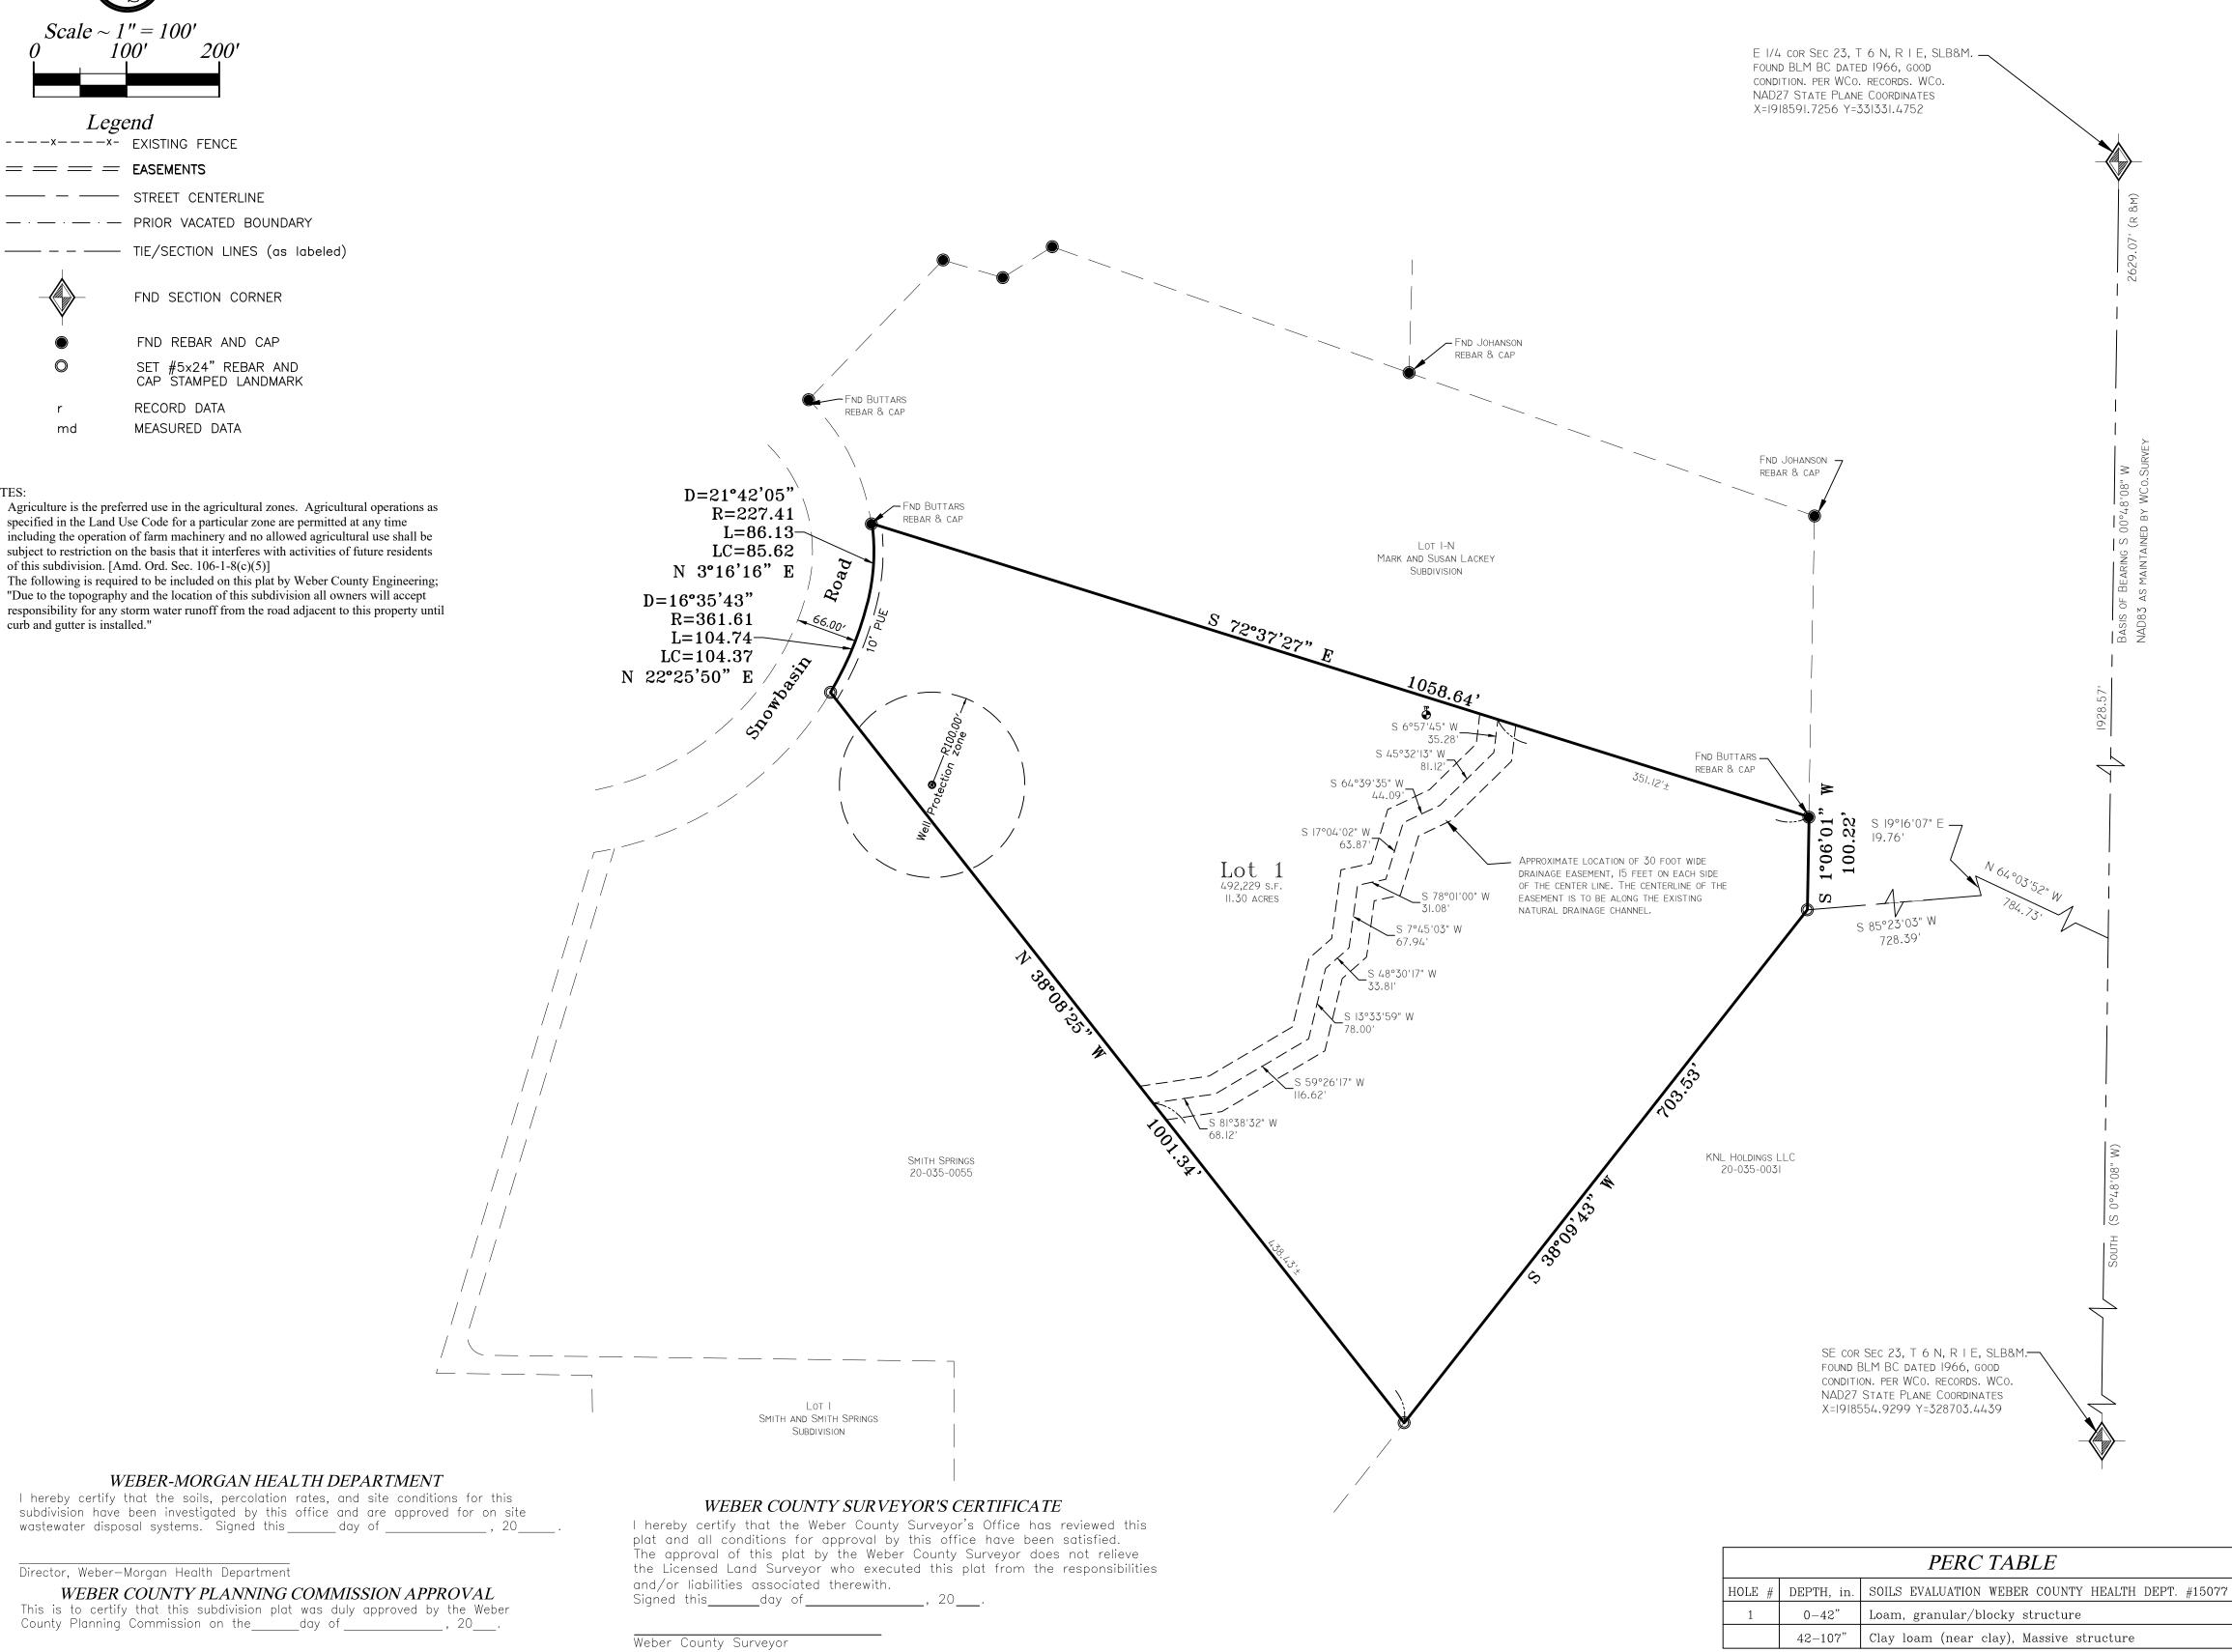

this subdivision plat and in my opinion they conform with the County

A PART OF THE SE 1/4 OF SECTION 23, TOWNSHIP 6 NORTH, RANGE 1 EAST, SALT LAKE BASE & MERIDIAN UNINCORPORATED WEBER COUNTY, UTAH - June 2021

WITNESS my hand and official stamp the date in this certificate first above

By General Partner:

Residing in: Notary Public

My Commission Expires:

**BOUNDARY DESCRIPTION** 

A part of the Southeast Quarter of Section 23, Township 6 North, Range 1 East, Salt Lake Base and Meridian, having a basis of bearing of South 00°48'08" West between the monumented East Quarter corner (Weber County NAD27 State Plane coordinates X=1918591.7256 Y=331331.4752) and the monumented Southeast corner (Weber County NAD27 State Plane coordinates X=1918554.9299 Y=328703.4439) of said Section 23, being described as follows;

BEGINNING at a point 1928.57 feet South 0°48'08" West along the Section line, 784.73 feet North 64°03'52" West, 19.76 feet South 19°16'07" East and 729.39 feet South 85°23'03" West from said East Quarter corner of Section 23; and running thence South 38°09'43" West 703.53 feet; thence North 38°08'25" West 1001.34 feet to the Easterly right-of-way line of Snow Basin Road; thence along said right-of-way line the following two (2) courses: (1) Northeasterly along the arc of a 361.61 foot radius curve to the left a distance of 104.74 feet (Delta is 16°35'43" and Long Chord bears North 22°25'50" East 104.37 feet) and (2) Northerly along the arc of a 227.41 foot radius curve to the left a distance of 86.13 feet (Delta is 21°42'05" and Long Chord bears North 3°16'16" East 85.62 feet); thence South 72°37'27" East 1058.64 feet; thence South 1°06'01" West 100.22 feet to thee point of beginning.

Containing 8.5931 acres, more or less.

## *NARRATIVE*

This survey was requested by Palmer DePaulis to create a one (1) lot subdivision as shown.

Documents used to aide in this survey:

- 1. Weber County Tax Plat 20-035-1.
- 2. Deeds of record as found in the Weber County Recorders Office for subject and adjacent parcels.

3. Record of Survey's: #1996, #2388, #5663, #6084

4. Plat's of Record: #55-027 Smith and Smith Springs Subdivision, #84-021 Mark and Susan Lackey Subdivision.

Boundaries were established from deed's of record and neighboring subdivisions.

Basis of bearing is state plane grid from monument as shown.

SURVEYOR'S CERTIFICATE

I, Tyler D. Knight, do hereby certify that I am a professional land surveyor in the State of Utah and hold license no. 9008384-2201 in accordance with Title 58, Chapter 22 known as the Professional Engineers and Professional Land Surveyor's Licensing Act, have made a survey of the property(s) shown hereon in accordance with UCA 17-23-17, verifying measurements, and placing monuments as represented. That this plat was prepared from the field notes of this survey and from documents and records as may be noted hereon or contained in the project files of Landmark Surveying, Inc. Any warranties, express or implied, are hereby limited to the current owner(s) of the properties surveyed. No certification or warranties are extended to successor(s), assign(s), or heir(s) of said owner(s) nor to adjacent owner(s) of the properties of which may or may not share a common boundary with the property(s) surveyed. In accordance with Weber County Ordinance, I further certify that, to the best of my knowledge and belief, all lots meet the current requirements of the Land Use