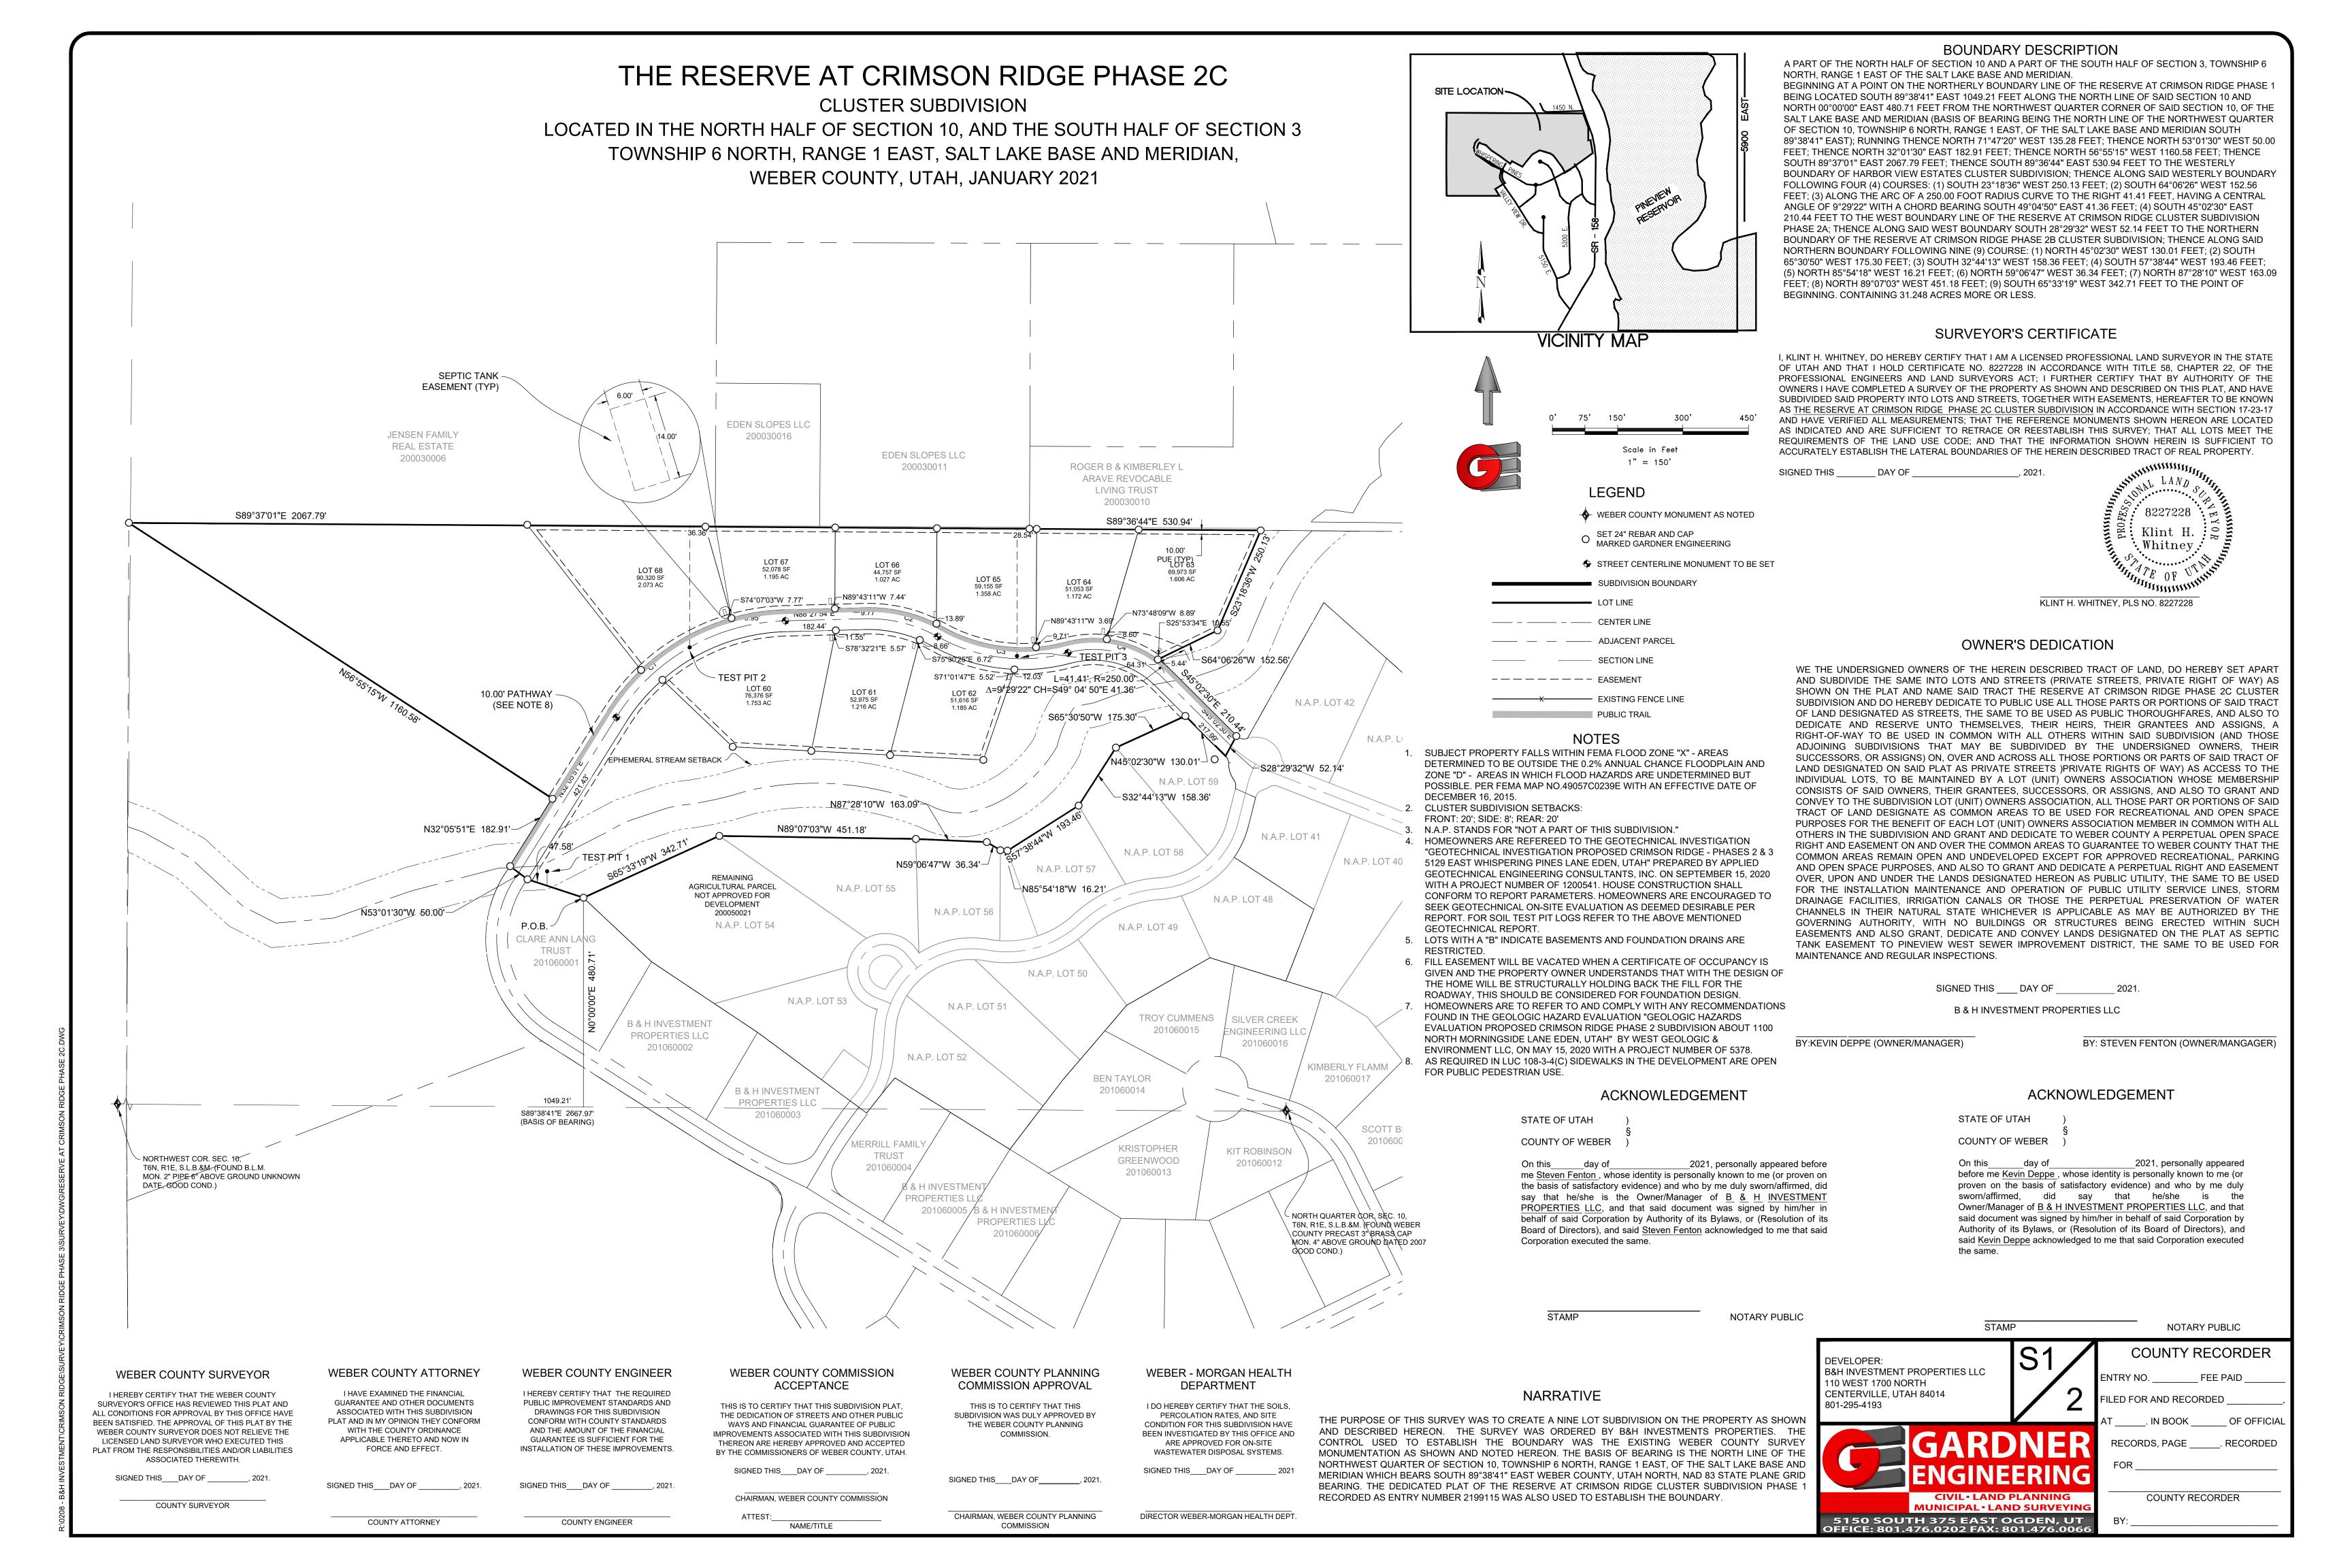

## THE RESERVE AT CRIMSON RIDGE PHASE 2C

**CLUSTER SUBDIVISION** 

LOCATED IN THE NORTH HALF OF SECTION 10, AND THE SOUTH HALF OF SECTION 3
TOWNSHIP 6 NORTH, RANGE 1 EAST, SALT LAKE BASE AND MERIDIAN,
WEBER COUNTY, UTAH, JANUARY 2021

## LEGEND

• WEBER COUNTY MONUMENT AS NOTED

O SET 24" REBAR AND CAP MARKED GARDNER ENGINEERING

SUBDIVISION BOUNDARY

LOT LINE

\_\_\_\_\_ - \_\_\_\_ - \_\_\_ CENTER LINE
\_\_\_\_ \_ \_ \_ \_ ADJACENT PARCEL

\_\_\_\_\_ SECTION LINE
\_\_\_\_ = ASEMENT

————— EXISTING FENCE LINE

S2

DEVELOPER:
B&H INVESTMENT PROPERTIES LLC
110 WEST 1700 NORTH
CENTERVILLE, UTAH 84014
801-295-4193