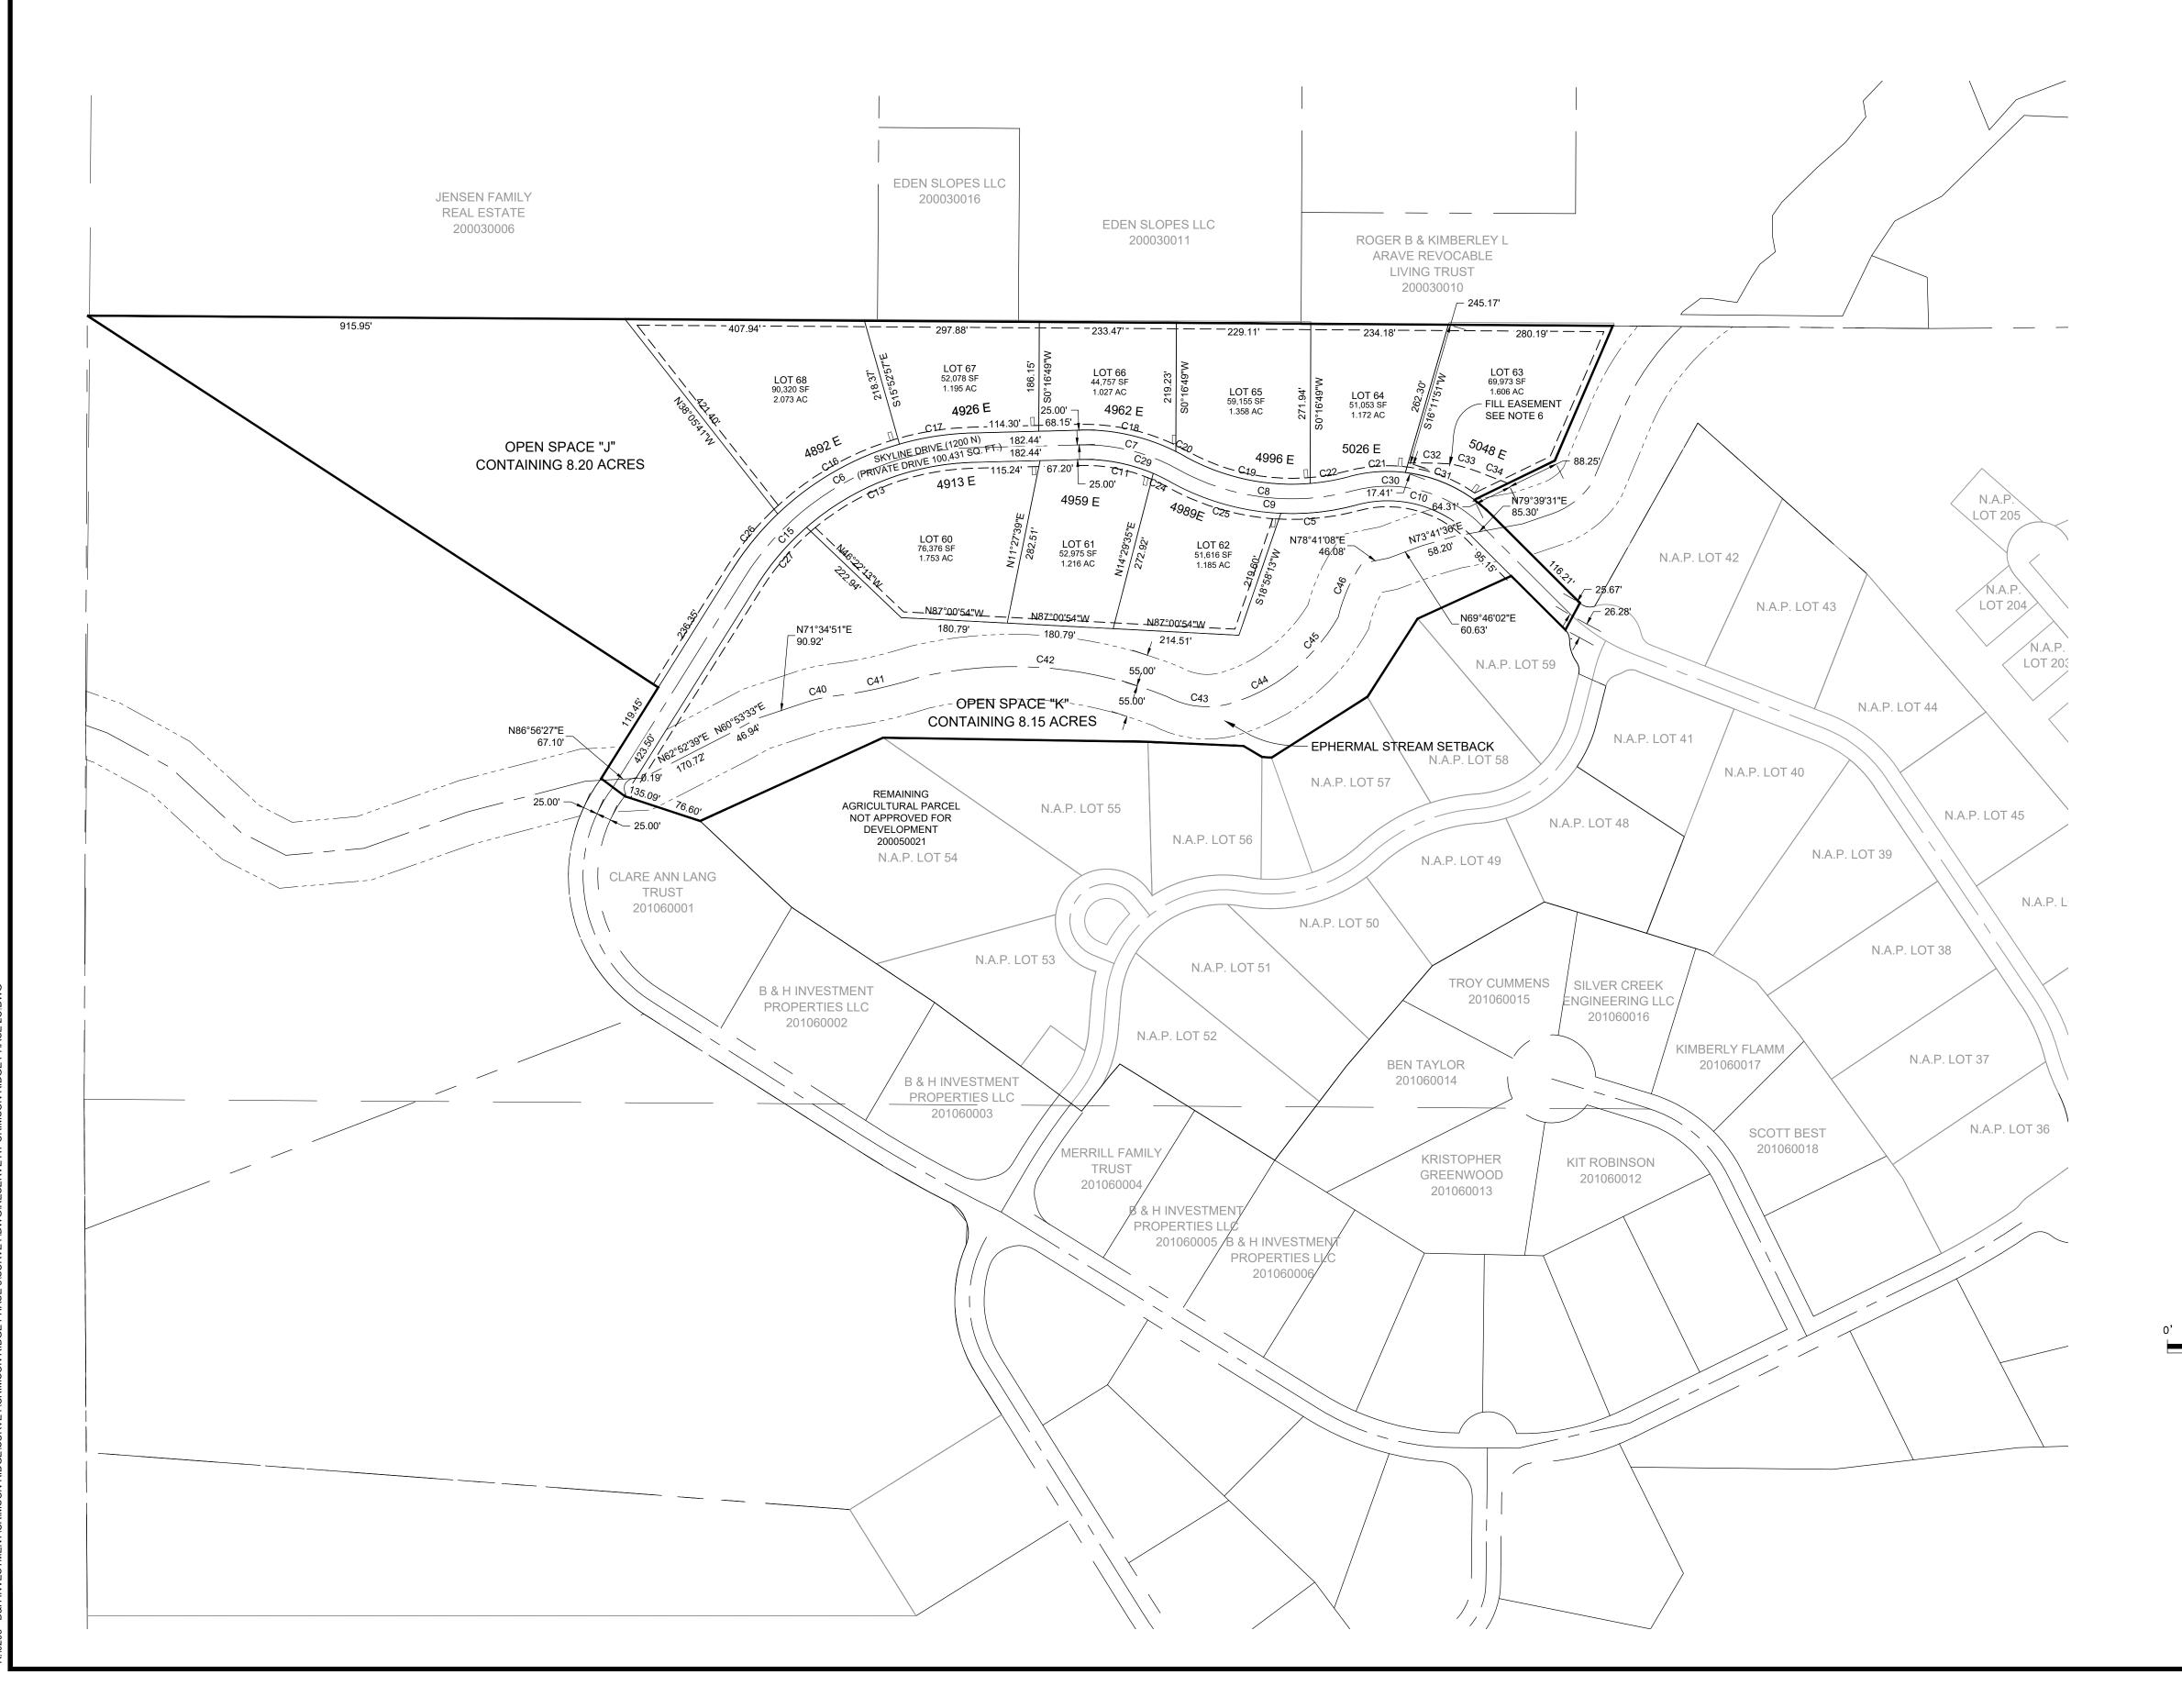

## THE RESERVE AT CRIMSON RIDGE PHASE 2C

**CLUSTER SUBDIVISION** 

LOCATED IN THE NORTH HALF OF SECTION 10, AND THE SOUTH HALF OF SECTION 3
TOWNSHIP 6 NORTH, RANGE 1 EAST, SALT LAKE BASE AND MERIDIAN,
WEBER COUNTY, UTAH, JANUARY 2021

## LEGEND

• WEBER COUNTY MONUMENT AS NOTED

O SET 24" REBAR AND CAP MARKED GARDNER ENGINEERING

SUBDIVISION BOUNDARY

LOT LINE

\_\_\_\_\_ - \_\_\_\_ - \_\_\_ CENTER LINE
\_\_\_\_ \_ \_ \_ \_ ADJACENT PARCEL

\_\_\_\_\_ SECTION LINE
\_\_\_\_ = ASEMENT

————— EXISTING FENCE LINE

S2

DEVELOPER:
B&H INVESTMENT PROPERTIES LLC
110 WEST 1700 NORTH
CENTERVILLE, UTAH 84014
801-295-4193