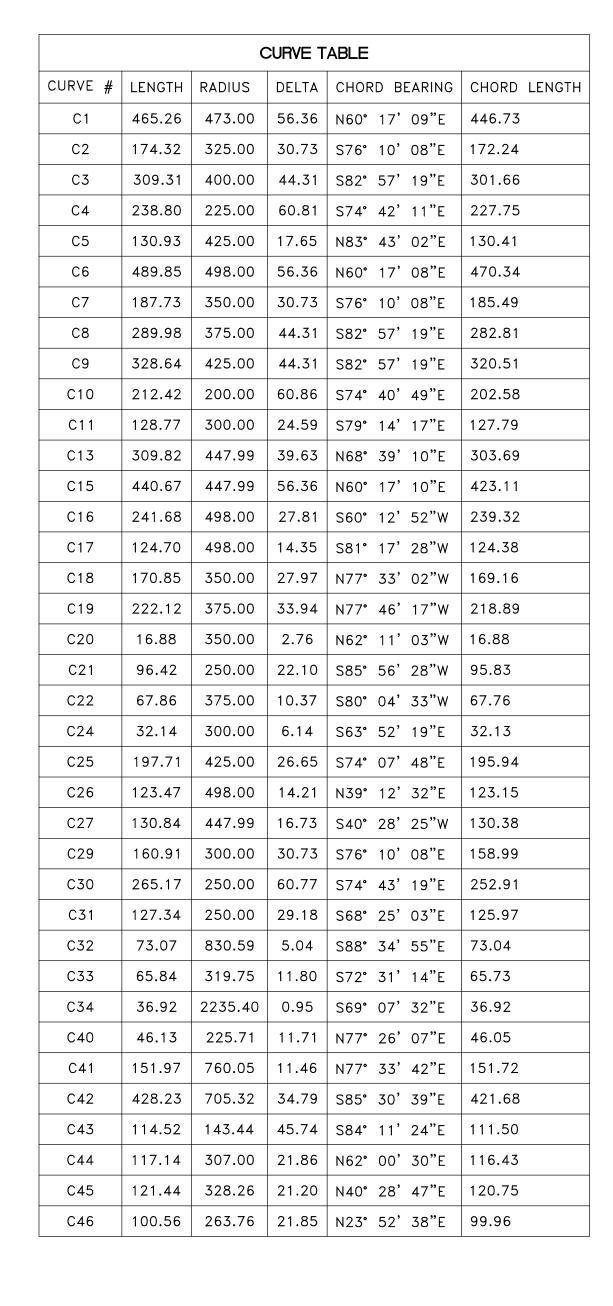

## THE RESERVE AT CRIMSON RIDGE PHASE 2C

**CLUSTER SUBDIVISION** 

LOCATED IN THE NORTH HALF OF SECTION 10, AND THE SOUTH HALF OF SECTION 3
TOWNSHIP 6 NORTH, RANGE 1 EAST, SALT LAKE BASE AND MERIDIAN,
WEBER COUNTY, UTAH, JANUARY 2021







## LEGEND

• WEBER COUNTY MONUMENT AS NOTED

O SET 24" REBAR AND CAP MARKED GARDNER ENGINEERING

SUBDIVISION BOUNDARY

LOT LINE

\_\_\_\_\_ - \_\_\_\_ - \_\_\_ CENTER LINE
\_\_\_\_ \_ \_ \_ \_ ADJACENT PARCEL

\_\_\_\_\_ SECTION LINE
\_\_\_\_ = ASEMENT

————— EXISTING FENCE LINE

S2

DEVELOPER:
B&H INVESTMENT PROPERTIES LLC
110 WEST 1700 NORTH
CENTERVILLE, UTAH 84014
801-295-4193

## S2/ 2

COUNTY RECORDER

ENTRY NO. \_\_\_\_\_ FEE PAID \_\_\_\_

FILED FOR AND RECORDED \_\_\_\_

AT \_\_\_\_ IN BOOK \_\_\_\_ OF OFFICIA

RECORDS, PAGE \_\_\_\_ RECORDED

CIVIL- LAND PLANNING MUNICIPAL - LAND SURVEYING

5150 SOUTH 375 EAST OGDEN, UT
OFFICE: 801.476.0202 FAX: 801.476.0066

COUNTY RECORDER