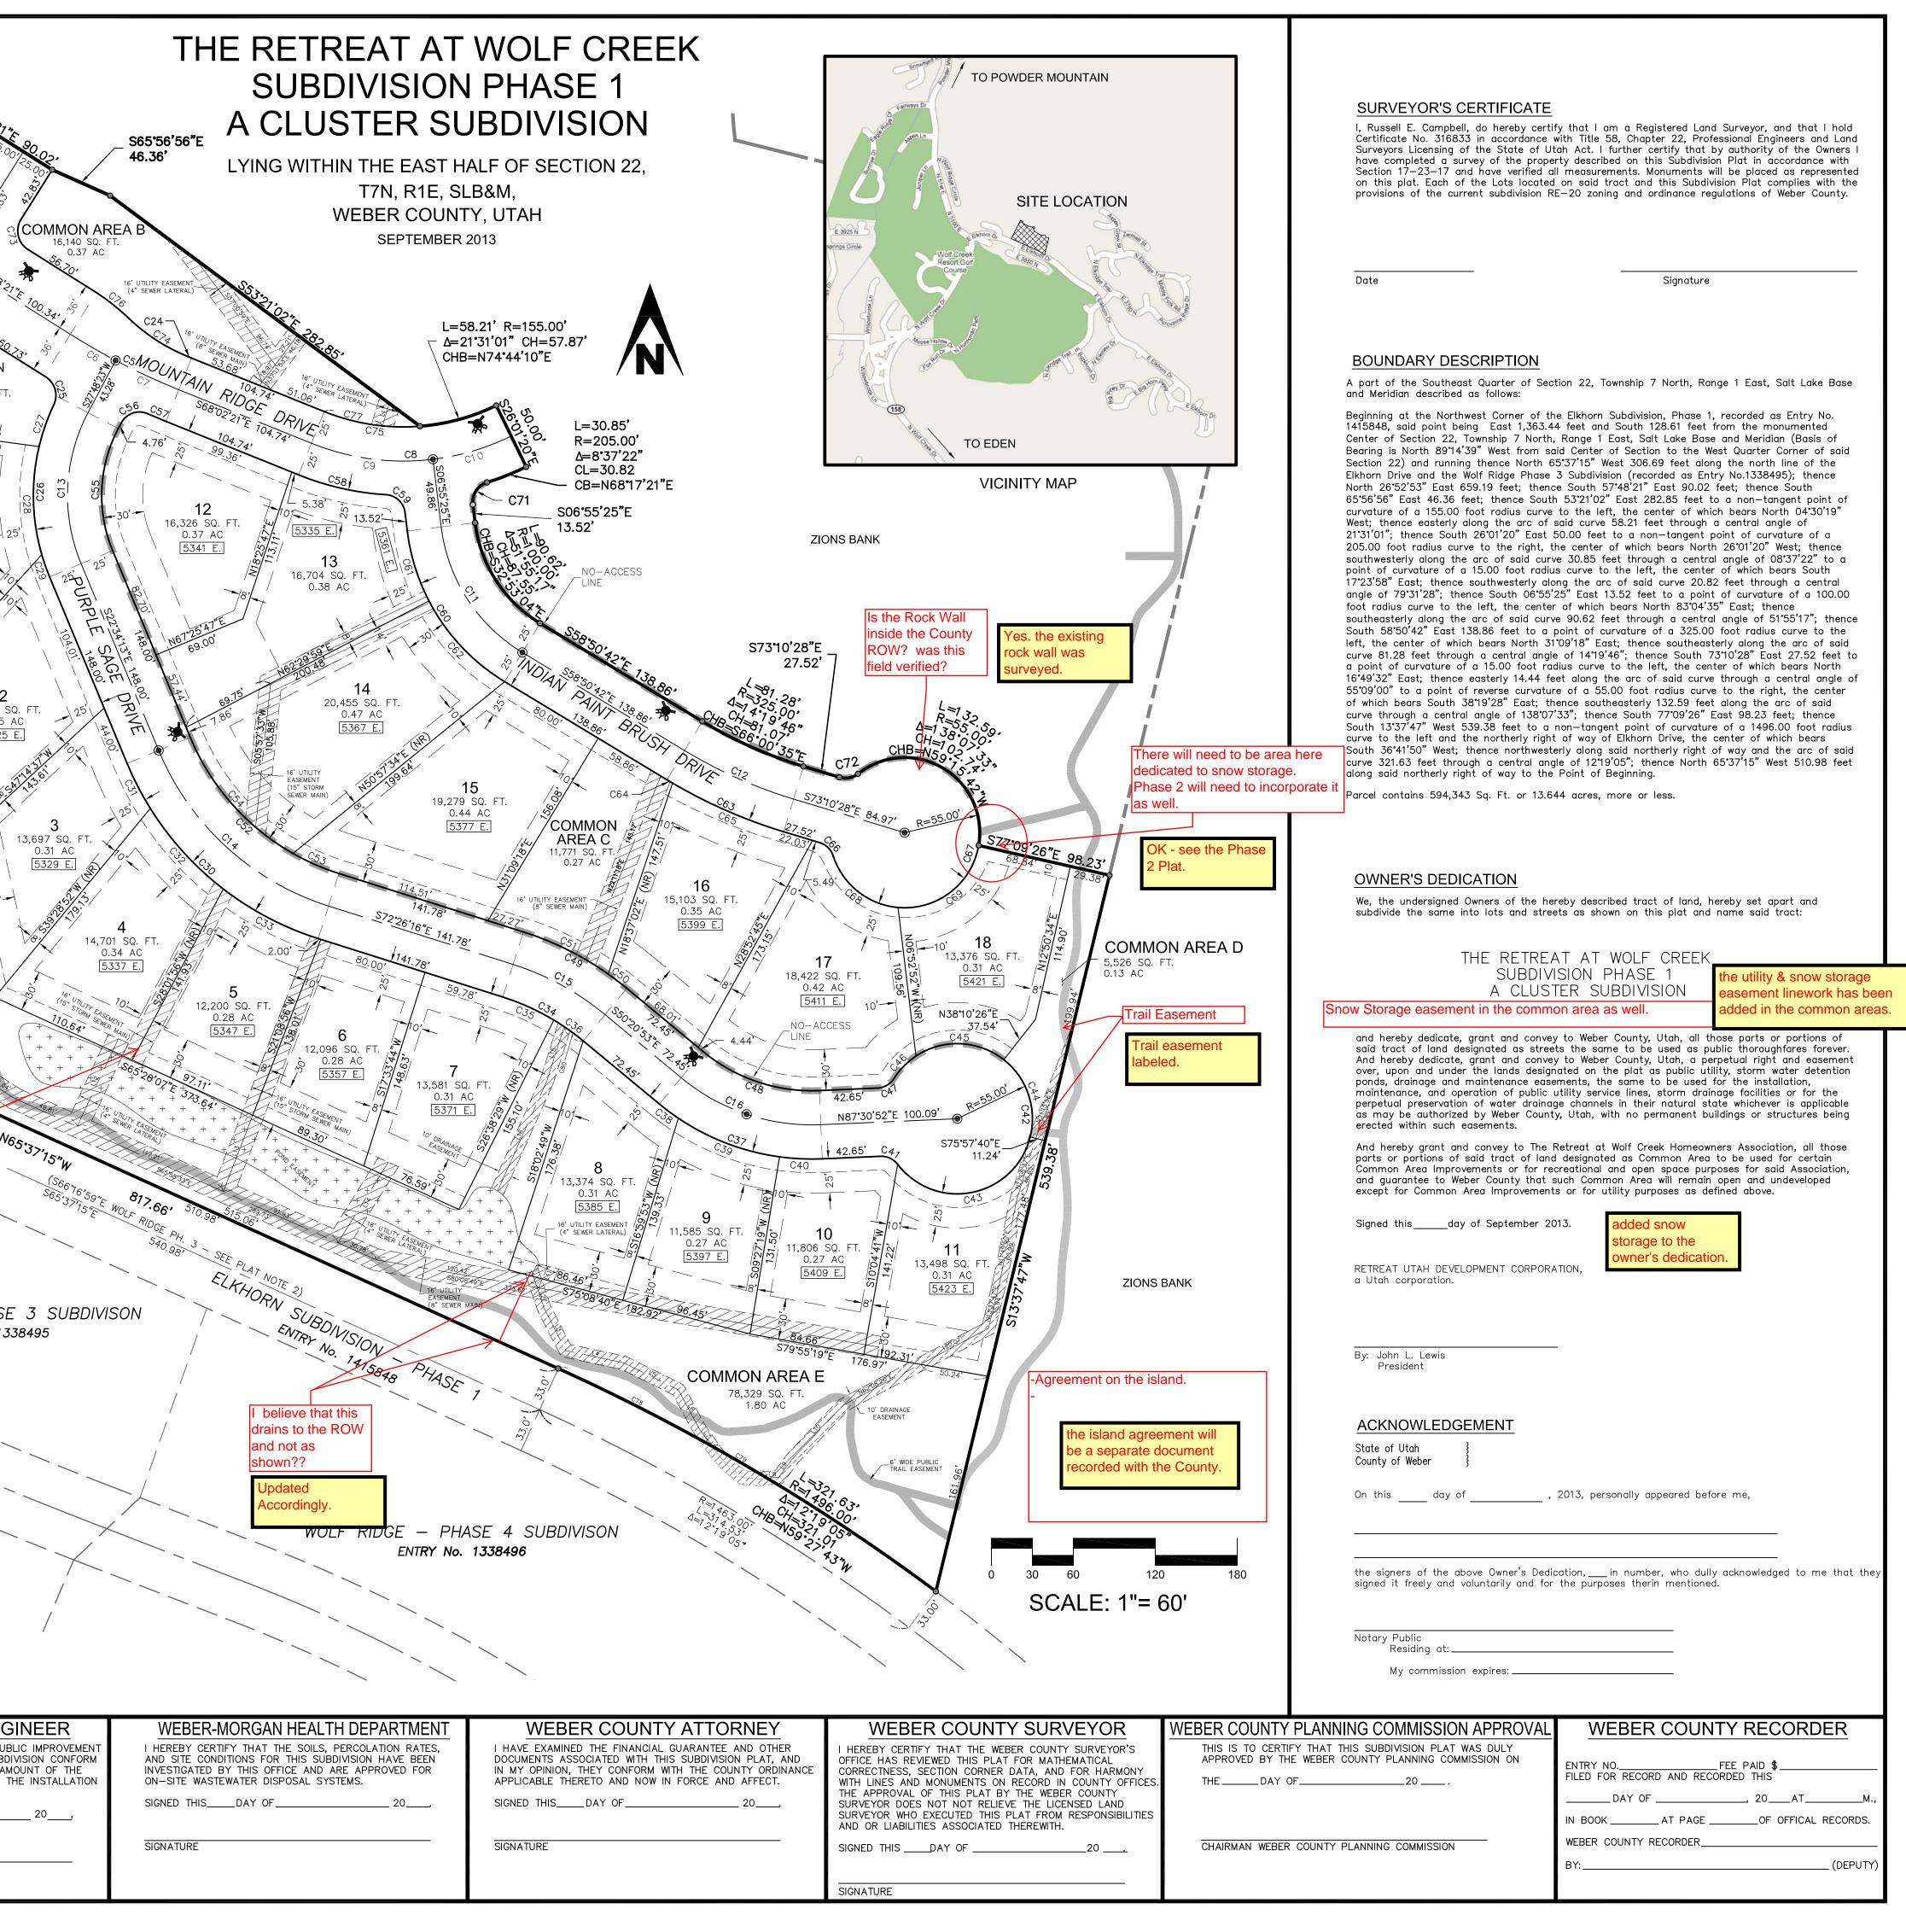

| CURVE TABLE                                                                                                                                                                                                                                                                                                                                                                                                                                                                                                                                                                                                                                                                                                                                                                                                                                                                                                                                                                                                                                                                                                                                                                                                                                                                                                                                                                                                                                                                                                                                                                                                                                                                                                                                                                                                                                                                                                                                                                                                                                                                                                                                                                                                                                                                                                                                                                                                                                            | CURVE TABLE TABLE Table Trail Easement labeled.                                                                                                                                                                                                                                                                                                                                                                                                                                                                                                                                                                                                                                                                                                                                                                                                                                                                                                                                                                                                                                                                                                                                                                                                                                                                                                                                                                                                                                                                                                                                                                                                                                                                                                                                                                                                                                                                                                                                                                                                                                                                                                                                                                                                                                                                                                                                                                                                                                                                                                                                                                                                                                                                                                                                                                                                                                                                                                                                |
|--------------------------------------------------------------------------------------------------------------------------------------------------------------------------------------------------------------------------------------------------------------------------------------------------------------------------------------------------------------------------------------------------------------------------------------------------------------------------------------------------------------------------------------------------------------------------------------------------------------------------------------------------------------------------------------------------------------------------------------------------------------------------------------------------------------------------------------------------------------------------------------------------------------------------------------------------------------------------------------------------------------------------------------------------------------------------------------------------------------------------------------------------------------------------------------------------------------------------------------------------------------------------------------------------------------------------------------------------------------------------------------------------------------------------------------------------------------------------------------------------------------------------------------------------------------------------------------------------------------------------------------------------------------------------------------------------------------------------------------------------------------------------------------------------------------------------------------------------------------------------------------------------------------------------------------------------------------------------------------------------------------------------------------------------------------------------------------------------------------------------------------------------------------------------------------------------------------------------------------------------------------------------------------------------------------------------------------------------------------------------------------------------------------------------------------------------------|--------------------------------------------------------------------------------------------------------------------------------------------------------------------------------------------------------------------------------------------------------------------------------------------------------------------------------------------------------------------------------------------------------------------------------------------------------------------------------------------------------------------------------------------------------------------------------------------------------------------------------------------------------------------------------------------------------------------------------------------------------------------------------------------------------------------------------------------------------------------------------------------------------------------------------------------------------------------------------------------------------------------------------------------------------------------------------------------------------------------------------------------------------------------------------------------------------------------------------------------------------------------------------------------------------------------------------------------------------------------------------------------------------------------------------------------------------------------------------------------------------------------------------------------------------------------------------------------------------------------------------------------------------------------------------------------------------------------------------------------------------------------------------------------------------------------------------------------------------------------------------------------------------------------------------------------------------------------------------------------------------------------------------------------------------------------------------------------------------------------------------------------------------------------------------------------------------------------------------------------------------------------------------------------------------------------------------------------------------------------------------------------------------------------------------------------------------------------------------------------------------------------------------------------------------------------------------------------------------------------------------------------------------------------------------------------------------------------------------------------------------------------------------------------------------------------------------------------------------------------------------------------------------------------------------------------------------------------------------|
| CURVELENGTH RADIUS DELTA TANGENT CHORD BEARING CU                                                                                                                                                                                                                                                                                                                                                                                                                                                                                                                                                                                                                                                                                                                                                                                                                                                                                                                                                                                                                                                                                                                                                                                                                                                                                                                                                                                                                                                                                                                                                                                                                                                                                                                                                                                                                                                                                                                                                                                                                                                                                                                                                                                                                                                                                                                                                                                                      | JRVELENGTH RADIUS DELTA TANGENT CHORD BEARING<br>C51 69.63' 225.00' 17*43'54" 35.10' 69.35' N63*34'19"W                                                                                                                                                                                                                                                                                                                                                                                                                                                                                                                                                                                                                                                                                                                                                                                                                                                                                                                                                                                                                                                                                                                                                                                                                                                                                                                                                                                                                                                                                                                                                                                                                                                                                                                                                                                                                                                                                                                                                                                                                                                                                                                                                                                                                                                                                                                                                                                                                                                                                                                                                                                                                                                                                                                                                                                                                                                                        |
| C2         117.07'         150.00'         44*43'00"         61.70'         114.12'         S09*50'09"W         C           C3         93.28'         150.00'         35*37'45"         48.20'         91.78'         S05*17'32"W         C                                                                                                                                                                                                                                                                                                                                                                                                                                                                                                                                                                                                                                                                                                                                                                                                                                                                                                                                                                                                                                                                                                                                                                                                                                                                                                                                                                                                                                                                                                                                                                                                                                                                                                                                                                                                                                                                                                                                                                                                                                                                                                                                                                                                            | C52 152.31' 175.00' 49°52'03" 81.36' 147.55' S47°30'14"E<br>C53 36.72' 175.00' 12°01'25" 18.43' 36.66' S66°25'33"E                                                                                                                                                                                                                                                                                                                                                                                                                                                                                                                                                                                                                                                                                                                                                                                                                                                                                                                                                                                                                                                                                                                                                                                                                                                                                                                                                                                                                                                                                                                                                                                                                                                                                                                                                                                                                                                                                                                                                                                                                                                                                                                                                                                                                                                                                                                                                                                                                                                                                                                                                                                                                                                                                                                                                                                                                                                             |
| C5 89.30' 500.00' 10°14'00" 44.77' 89.18' S62°55'21"E C                                                                                                                                                                                                                                                                                                                                                                                                                                                                                                                                                                                                                                                                                                                                                                                                                                                                                                                                                                                                                                                                                                                                                                                                                                                                                                                                                                                                                                                                                                                                                                                                                                                                                                                                                                                                                                                                                                                                                                                                                                                                                                                                                                                                                                                                                                                                                                                                | 255 92.32' 105.00' 50'22'36" 49.38' 89.37' S02'37'05"W                                                                                                                                                                                                                                                                                                                                                                                                                                                                                                                                                                                                                                                                                                                                                                                                                                                                                                                                                                                                                                                                                                                                                                                                                                                                                                                                                                                                                                                                                                                                                                                                                                                                                                                                                                                                                                                                                                                                                                                                                                                                                                                                                                                                                                                                                                                                                                                                                                                                                                                                                                                                                                                                                                                                                                                                                                                                                                                         |
| C7 51.01' 500.00' 5*50'44" 25.53' 50.99' S65*06'59"E C                                                                                                                                                                                                                                                                                                                                                                                                                                                                                                                                                                                                                                                                                                                                                                                                                                                                                                                                                                                                                                                                                                                                                                                                                                                                                                                                                                                                                                                                                                                                                                                                                                                                                                                                                                                                                                                                                                                                                                                                                                                                                                                                                                                                                                                                                                                                                                                                 | C56       22.45'       15.00'       85*45'07"       13.93'       20.41'       S70*40'56"W         C57       14.64'       525.00'       1*35'51"       7.32'       14.64'       S67*14'25"E         C58       65.87'       205.00'       18*24'32"       33.22'       65.58'       S77*14'37"E                                                                                                                                                                                                                                                                                                                                                                                                                                                                                                                                                                                                                                                                                                                                                                                                                                                                                                                                                                                                                                                                                                                                                                                                                                                                                                                                                                                                                                                                                                                                                                                                                                                                                                                                                                                                                                                                                                                                                                                                                                                                                                                                                                                                                                                                                                                                                                                                                                                                                                                                                                                                                                                                                  |
| C10 60.00' 180.00' 19°05'55" 30.28' 59.72' N73°31'37"E C                                                                                                                                                                                                                                                                                                                                                                                                                                                                                                                                                                                                                                                                                                                                                                                                                                                                                                                                                                                                                                                                                                                                                                                                                                                                                                                                                                                                                                                                                                                                                                                                                                                                                                                                                                                                                                                                                                                                                                                                                                                                                                                                                                                                                                                                                                                                                                                               | C59       20.82'       15.00'       79'31'28"       12.48'       19.19'       N46'41'09"W         C60       135.93'       150.00'       51'55'17"       73.03'       131.33'       S32'53'04"E         C81       1900       51'55'17"       73.03'       131.33'       S32'53'04"E                                                                                                                                                                                                                                                                                                                                                                                                                                                                                                                                                                                                                                                                                                                                                                                                                                                                                                                                                                                                                                                                                                                                                                                                                                                                                                                                                                                                                                                                                                                                                                                                                                                                                                                                                                                                                                                                                                                                                                                                                                                                                                                                                                                                                                                                                                                                                                                                                                                                                                                                                                                                                                                                                             |
| C12 87.53' 350.00' 14'19'46" 44.00' 87.31' S66'00'35"E C                                                                                                                                                                                                                                                                                                                                                                                                                                                                                                                                                                                                                                                                                                                                                                                                                                                                                                                                                                                                                                                                                                                                                                                                                                                                                                                                                                                                                                                                                                                                                                                                                                                                                                                                                                                                                                                                                                                                                                                                                                                                                                                                                                                                                                                                                                                                                                                               | 260       135.93'       150.00'       51*55'17"       73.03'       131.33'       S32*53'04"E         261       53.87'       150.00'       20*34'36"       27.23'       53.58'       S17*12'43"E         262       82.06'       150.00'       31*20'41"       42.08'       81.04'       S43*10'22"E         263       93.79'       375.00'       14*19'46"       47.14'       93.79'       S66'00'35"E         264       4.74'       75.00'       14*19'46"       47.14'       93.79'       S66'00'35"E                                                                                                                                                                                                                                                                                                                                                                                                                                                                                                                                                                                                                                                                                                                                                                                                                                                                                                                                                                                                                                                                                                                                                                                                                                                                                                                                                                                                                                                                                                                                                                                                                                                                                                                                                                                                                                                                                                                                                                                                                                                                                                                                                                                                                                                                                                                                                                                                                                                                         |
| C14 174.07' 200.00' 49'52'03" 92.98' 168.63' S47'30'14"E C                                                                                                                                                                                                                                                                                                                                                                                                                                                                                                                                                                                                                                                                                                                                                                                                                                                                                                                                                                                                                                                                                                                                                                                                                                                                                                                                                                                                                                                                                                                                                                                                                                                                                                                                                                                                                                                                                                                                                                                                                                                                                                                                                                                                                                                                                                                                                                                             | $\frac{504}{4.74}$ $\frac{4.74}{375.00}$ $\frac{504}{2.328}$ $\frac{2.37}{4.74}$ $\frac{4.74}{5597226}$ E                                                                                                                                                                                                                                                                                                                                                                                                                                                                                                                                                                                                                                                                                                                                                                                                                                                                                                                                                                                                                                                                                                                                                                                                                                                                                                                                                                                                                                                                                                                                                                                                                                                                                                                                                                                                                                                                                                                                                                                                                                                                                                                                                                                                                                                                                                                                                                                                                                                                                                                                                                                                                                                                                                                                                                                                                                                                      |
| C16         110.32'         150.00'         42'08'15"         57.79'         107.85'         S71'25'00"E         C           C17         83.93'         125.00'         38'28'16"         43.62'         82.36'         N06'42'47"E         C                                                                                                                                                                                                                                                                                                                                                                                                                                                                                                                                                                                                                                                                                                                                                                                                                                                                                                                                                                                                                                                                                                                                                                                                                                                                                                                                                                                                                                                                                                                                                                                                                                                                                                                                                                                                                                                                                                                                                                                                                                                                                                                                                                                                          | C66       14.44'       15.00'       55°09'00"       7.83'       13.89'       N45°35'58"W         C67       278.67'       55.00'       290°18'01"       38.30'       62.86'       N16'49'32"E                                                                                                                                                                                                                                                                                                                                                                                                                                                                                                                                                                                                                                                                                                                                                                                                                                                                                                                                                                                                                                                                                                                                                                                                                                                                                                                                                                                                                                                                                                                                                                                                                                                                                                                                                                                                                                                                                                                                                                                                                                                                                                                                                                                                                                                                                                                                                                                                                                                                                                                                                                                                                                                                                                                                                                                   |
| C19 71.70' 175.00' 23'28'34" 36.36' 71.20' S00'47'04"E C                                                                                                                                                                                                                                                                                                                                                                                                                                                                                                                                                                                                                                                                                                                                                                                                                                                                                                                                                                                                                                                                                                                                                                                                                                                                                                                                                                                                                                                                                                                                                                                                                                                                                                                                                                                                                                                                                                                                                                                                                                                                                                                                                                                                                                                                                                                                                                                               | C68       64.22'       55.00'       66*53'46"       36.33'       60.63'       S51*28'20"E         C69       81.86'       55.00'       85*16'42"       50.64'       74.51'       N52*26'26"E         C70       30.85'       205.00'       8*37'22"       15.46'       30.82'       S68*17'21"W                                                                                                                                                                                                                                                                                                                                                                                                                                                                                                                                                                                                                                                                                                                                                                                                                                                                                                                                                                                                                                                                                                                                                                                                                                                                                                                                                                                                                                                                                                                                                                                                                                                                                                                                                                                                                                                                                                                                                                                                                                                                                                                                                                                                                                                                                                                                                                                                                                                                                                                                                                                                                                                                                  |
| C21 20.38' 15.00' 77°50'48" 12.11' 18.85' N27°58'11"W (                                                                                                                                                                                                                                                                                                                                                                                                                                                                                                                                                                                                                                                                                                                                                                                                                                                                                                                                                                                                                                                                                                                                                                                                                                                                                                                                                                                                                                                                                                                                                                                                                                                                                                                                                                                                                                                                                                                                                                                                                                                                                                                                                                                                                                                                                                                                                                                                | 269       81.86'       55.00'       85'16'42"       50.64'       74.51'       N52'26'26"E         270       30.85'       205.00'       8'37'22"       15.46'       30.82'       S68'17'21"W         271       20.82'       15.00'       79'31'28"       12.48'       19.19'       S32'50'18"W         272       14.44'       15.00'       55'09'00"       7.83'       13.89'       N79'15'02"E                                                                                                                                                                                                                                                                                                                                                                                                                                                                                                                                                                                                                                                                                                                                                                                                                                                                                                                                                                                                                                                                                                                                                                                                                                                                                                                                                                                                                                                                                                                                                                                                                                                                                                                                                                                                                                                                                                                                                                                                                                                                                                                                                                                                                                                                                                                                                                                                                                                                                                                                                                                 |
| C23         25.16'         16.00'         90°00'00"         16.00'         22.63'         S77°11'39"W         C           C24         3.51'         475.00'         0°25'26"         1.76'         3.51'         S67°49'38"E         C                                                                                                                                                                                                                                                                                                                                                                                                                                                                                                                                                                                                                                                                                                                                                                                                                                                                                                                                                                                                                                                                                                                                                                                                                                                                                                                                                                                                                                                                                                                                                                                                                                                                                                                                                                                                                                                                                                                                                                                                                                                                                                                                                                                                                 | 273       25.13'       16.00'       90°00'00''       16.00'       22.63'       S12'48'21''E         274       51.44'       138.00'       21°21'28''       26.02'       51.14'       S56'56'11''E                                                                                                                                                                                                                                                                                                                                                                                                                                                                                                                                                                                                                                                                                                                                                                                                                                                                                                                                                                                                                                                                                                                                                                                                                                                                                                                                                                                                                                                                                                                                                                                                                                                                                                                                                                                                                                                                                                                                                                                                                                                                                                                                                                                                                                                                                                                                                                                                                                                                                                                                                                                                                                                                                                                                                                               |
| C26 129.64' 155.00' 47°55'19" 68.88' 125.90' S01°23'27"W C                                                                                                                                                                                                                                                                                                                                                                                                                                                                                                                                                                                                                                                                                                                                                                                                                                                                                                                                                                                                                                                                                                                                                                                                                                                                                                                                                                                                                                                                                                                                                                                                                                                                                                                                                                                                                                                                                                                                                                                                                                                                                                                                                                                                                                                                                                                                                                                             | C76       32.65'       162.00'       11'32'53"       16.38'       32.60'       S52'01'54"E       50'       50'       6,495'       50'       6,495'       S0'       F1'       0.15'       AC                                                                                                                                                                                                                                                                                                                                                                                                                                                                                                                                                                                                                                                                                                                                                                                                                                                                                                                                                                                                                                                                                                                                                                                                                                                                                                                                                                                                                                                                                                                                                                                                                                                                                                                                                                                                                                                                                                                                                                                                                                                                                                                                                                                                                                                                                                                                                                                                                                                                                                                                                                                                                                                                                                                                                                                    |
| C28         80.00'         155.00'         29°34'19"         40.91'         79.11'         S01°25'07"E         C           C29         17.22'         155.00'         6°21'57"         8.62'         17.21'         S19°23'14"E         C                                                                                                                                                                                                                                                                                                                                                                                                                                                                                                                                                                                                                                                                                                                                                                                                                                                                                                                                                                                                                                                                                                                                                                                                                                                                                                                                                                                                                                                                                                                                                                                                                                                                                                                                                                                                                                                                                                                                                                                                                                                                                                                                                                                                              | 278 125.56 1496.00 4'48'31" 62.81' 125.52' N63'12'59"W                                                                                                                                                                                                                                                                                                                                                                                                                                                                                                                                                                                                                                                                                                                                                                                                                                                                                                                                                                                                                                                                                                                                                                                                                                                                                                                                                                                                                                                                                                                                                                                                                                                                                                                                                                                                                                                                                                                                                                                                                                                                                                                                                                                                                                                                                                                                                                                                                                                                                                                                                                                                                                                                                                                                                                                                                                                                                                                         |
| C30       195.83'       225.00'       49'52'03"       104.60'       189.71'       S47'30'14"E       C         C31       37.00'       225.00'       9'25'19"       18.54'       36.96'       S27'16'52"E       C         C32       80.00'       225.00'       20'22'19"       40.43'       79.58'       S42'10'41"E       C                                                                                                                                                                                                                                                                                                                                                                                                                                                                                                                                                                                                                                                                                                                                                                                                                                                                                                                                                                                                                                                                                                                                                                                                                                                                                                                                                                                                                                                                                                                                                                                                                                                                                                                                                                                                                                                                                                                                                                                                                                                                                                                             | 280   17.45'   175.00'   5'42'43"   8.73'   17.44'   N53'12'15"W   67.                                                                                                                                                                                                                                                                                                                                                                                                                                                                                                                                                                                                                                                                                                                                                                                                                                                                                                                                                                                                                                                                                                                                                                                                                                                                                                                                                                                                                                                                                                                                                                                                                                                                                                                                                                                                                                                                                                                                                                                                                                                                                                                                                                                                                                                                                                                                                                                                                                                                                                                                                                                                                                                                                                                                                                                                                                                                                                         |
|                                                                                                                                                                                                                                                                                                                                                                                                                                                                                                                                                                                                                                                                                                                                                                                                                                                                                                                                                                                                                                                                                                                                                                                                                                                                                                                                                                                                                                                                                                                                                                                                                                                                                                                                                                                                                                                                                                                                                                                                                                                                                                                                                                                                                                                                                                                                                                                                                                                        | 11 17 19' S16'52'50"W                                                                                                                                                                                                                                                                                                                                                                                                                                                                                                                                                                                                                                                                                                                                                                                                                                                                                                                                                                                                                                                                                                                                                                                                                                                                                                                                                                                                                                                                                                                                                                                                                                                                                                                                                                                                                                                                                                                                                                                                                                                                                                                                                                                                                                                                                                                                                                                                                                                                                                                                                                                                                                                                                                                                                                                                                                                                                                                                                          |
| C3541.09'175.00'13*27'14"20.64'41.00'N65*42'39"WC3626.38'175.00'8*38'08"13.21'26.35'N54*39'57"W                                                                                                                                                                                                                                                                                                                                                                                                                                                                                                                                                                                                                                                                                                                                                                                                                                                                                                                                                                                                                                                                                                                                                                                                                                                                                                                                                                                                                                                                                                                                                                                                                                                                                                                                                                                                                                                                                                                                                                                                                                                                                                                                                                                                                                                                                                                                                        | L2 28.30' S18'36'04"E<br>L3 34.76' S27'13'13"E<br>L4 43.54' S77'58'47"F<br>ZIONS BANK<br>17,686 SQ. FT.                                                                                                                                                                                                                                                                                                                                                                                                                                                                                                                                                                                                                                                                                                                                                                                                                                                                                                                                                                                                                                                                                                                                                                                                                                                                                                                                                                                                                                                                                                                                                                                                                                                                                                                                                                                                                                                                                                                                                                                                                                                                                                                                                                                                                                                                                                                                                                                                                                                                                                                                                                                                                                                                                                                                                                                                                                                                        |
| C37         128.70'         175.00'         42'08'15"         67.42'         125.82'         S71'25'00"E           C38         17.35'         175.00'         5'40'48"         8.68'         17.34'         S53'11'17"E           C39         80.00'         175.00'         26'11'32"         40.71'         79.31'         S69'07'27"E                                                                                                                                                                                                                                                                                                                                                                                                                                                                                                                                                                                                                                                                                                                                                                                                                                                                                                                                                                                                                                                                                                                                                                                                                                                                                                                                                                                                                                                                                                                                                                                                                                                                                                                                                                                                                                                                                                                                                                                                                                                                                                               | L4       43.54'       S77'58'47"E         L5       44.33'       S63'39'42"E         L6       31.77'       S28'17'39"E         L7       15.89'       S35'09'04"E         L8       8.61'       N84'19'50"E         L9       47.42'       K**                                                                                                                                                                                                                                                                                                                                                                                                                                                                                                                                                                                                                                                                                                                                                                                                                                                                                                                                                                                                                                                                                                                                                                                                                                                                                                                                                                                                                                                                                                                                                                                                                                                                                                                                                                                                                                                                                                                                                                                                                                                                                                                                                                                                                                                                                                                                                                                                                                                                                                                                                                                                                                                                                                                                     |
| C40         31.35'         175.00'         20115'54"         15.72'         31.31'         S87'21'10"E           C41         14.44'         15.00'         55'09'00"         7.83'         13.89'         N64'54'37"W                                                                                                                                                                                                                                                                                                                                                                                                                                                                                                                                                                                                                                                                                                                                                                                                                                                                                                                                                                                                                                                                                                                                                                                                                                                                                                                                                                                                                                                                                                                                                                                                                                                                                                                                                                                                                                                                                                                                                                                                                                                                                                                                                                                                                                  | L7 15.89' S35'09'04"E<br>L8 8.61' N84'19'50"E                                                                                                                                                                                                                                                                                                                                                                                                                                                                                                                                                                                                                                                                                                                                                                                                                                                                                                                                                                                                                                                                                                                                                                                                                                                                                                                                                                                                                                                                                                                                                                                                                                                                                                                                                                                                                                                                                                                                                                                                                                                                                                                                                                                                                                                                                                                                                                                                                                                                                                                                                                                                                                                                                                                                                                                                                                                                                                                                  |
| C42         278.67'         55.00'         290'18'01''         38.30'         62.86'         N02'29'08''W           C43         123.47'         55.00'         128'37'33''         114.35'         99.13'         N78'21'06''E                                                                                                                                                                                                                                                                                                                                                                                                                                                                                                                                                                                                                                                                                                                                                                                                                                                                                                                                                                                                                                                                                                                                                                                                                                                                                                                                                                                                                                                                                                                                                                                                                                                                                                                                                                                                                                                                                                                                                                                                                                                                                                                                                                                                                         | L9 17.48 N36'34 21 E<br>L10 53.37' N43'37'09"E                                                                                                                                                                                                                                                                                                                                                                                                                                                                                                                                                                                                                                                                                                                                                                                                                                                                                                                                                                                                                                                                                                                                                                                                                                                                                                                                                                                                                                                                                                                                                                                                                                                                                                                                                                                                                                                                                                                                                                                                                                                                                                                                                                                                                                                                                                                                                                                                                                                                                                                                                                                                                                                                                                                                                                                                                                                                                                                                 |
| C44         63.23'         55.00'         65*51'54"         35.63'         59.80'         N18*53'37"W           C45         68.77'         55.00'         71*38'17"         39.70'         64.37'         N87*38'43"W           C46         23.20'         55.00'         24*10'16"         11.78'         23.03'         S44*27'00"W                                                                                                                                                                                                                                                                                                                                                                                                                                                                                                                                                                                                                                                                                                                                                                                                                                                                                                                                                                                                                                                                                                                                                                                                                                                                                                                                                                                                                                                                                                                                                                                                                                                                                                                                                                                                                                                                                                                                                                                                                                                                                                                  | L12 70.91' N25"14'47"E<br>L13 59 91' S21'08'56"W                                                                                                                                                                                                                                                                                                                                                                                                                                                                                                                                                                                                                                                                                                                                                                                                                                                                                                                                                                                                                                                                                                                                                                                                                                                                                                                                                                                                                                                                                                                                                                                                                                                                                                                                                                                                                                                                                                                                                                                                                                                                                                                                                                                                                                                                                                                                                                                                                                                                                                                                                                                                                                                                                                                                                                                                                                                                                                                               |
| C47         14.44'         15.00'         55'09'00"         7.83'         13.89'         N59'56'22"E           C48         91.93'         125.00'         42'08'15"         48.16'         89.87'         S71'25'00"E                                                                                                                                                                                                                                                                                                                                                                                                                                                                                                                                                                                                                                                                                                                                                                                                                                                                                                                                                                                                                                                                                                                                                                                                                                                                                                                                                                                                                                                                                                                                                                                                                                                                                                                                                                                                                                                                                                                                                                                                                                                                                                                                                                                                                                  | 114 69 53' S32'02'51"W 55,638 SQ. FT.                                                                                                                                                                                                                                                                                                                                                                                                                                                                                                                                                                                                                                                                                                                                                                                                                                                                                                                                                                                                                                                                                                                                                                                                                                                                                                                                                                                                                                                                                                                                                                                                                                                                                                                                                                                                                                                                                                                                                                                                                                                                                                                                                                                                                                                                                                                                                                                                                                                                                                                                                                                                                                                                                                                                                                                                                                                                                                                                          |
| C49         86.75'         225.00'         22'05'23"         43.92'         86.21'         N61°23'34"W           C50         17.11'         225.00'         4°21'29"         8.56'         17.11'         N52°31'38"W                                                                                                                                                                                                                                                                                                                                                                                                                                                                                                                                                                                                                                                                                                                                                                                                                                                                                                                                                                                                                                                                                                                                                                                                                                                                                                                                                                                                                                                                                                                                                                                                                                                                                                                                                                                                                                                                                                                                                                                                                                                                                                                                                                                                                                  | L16 88.39' S24'07'15"W<br>L17 40.06' N88'53'13"E                                                                                                                                                                                                                                                                                                                                                                                                                                                                                                                                                                                                                                                                                                                                                                                                                                                                                                                                                                                                                                                                                                                                                                                                                                                                                                                                                                                                                                                                                                                                                                                                                                                                                                                                                                                                                                                                                                                                                                                                                                                                                                                                                                                                                                                                                                                                                                                                                                                                                                                                                                                                                                                                                                                                                                                                                                                                                                                               |
| t                                                                                                                                                                                                                                                                                                                                                                                                                                                                                                                                                                                                                                                                                                                                                                                                                                                                                                                                                                                                                                                                                                                                                                                                                                                                                                                                                                                                                                                                                                                                                                                                                                                                                                                                                                                                                                                                                                                                                                                                                                                                                                                                                                                                                                                                                                                                                                                                                                                      | $\begin{array}{c ccccccccccccccccccccccccccccccccccc$                                                                                                                                                                                                                                                                                                                                                                                                                                                                                                                                                                                                                                                                                                                                                                                                                                                                                                                                                                                                                                                                                                                                                                                                                                                                                                                                                                                                                                                                                                                                                                                                                                                                                                                                                                                                                                                                                                                                                                                                                                                                                                                                                                                                                                                                                                                                                                                                                                                                                                                                                                                                                                                                                                                                                                                                                                                                                                                          |
|                                                                                                                                                                                                                                                                                                                                                                                                                                                                                                                                                                                                                                                                                                                                                                                                                                                                                                                                                                                                                                                                                                                                                                                                                                                                                                                                                                                                                                                                                                                                                                                                                                                                                                                                                                                                                                                                                                                                                                                                                                                                                                                                                                                                                                                                                                                                                                                                                                                        | $\begin{pmatrix} + & + & + & + & + \\ + & + & + & + & + \\ + & + &$                                                                                                                                                                                                                                                                                                                                                                                                                                                                                                                                                                                                                                                                                                                                                                                                                                                                                                                                                                                                                                                                                                                                                                                                                                                                                                                                                                                                                                                                                                                                                                                                                                                                                                                                                                                                                                                                                                                                                                                                                                                                                                                                                                                                                                                                                                                                                                                                                                                                                                                                                                                                                                                                                                                                                                                                                                                                                                            |
|                                                                                                                                                                                                                                                                                                                                                                                                                                                                                                                                                                                                                                                                                                                                                                                                                                                                                                                                                                                                                                                                                                                                                                                                                                                                                                                                                                                                                                                                                                                                                                                                                                                                                                                                                                                                                                                                                                                                                                                                                                                                                                                                                                                                                                                                                                                                                                                                                                                        | $\begin{array}{c} \begin{array}{c} \begin{array}{c} \begin{array}{c} \\ \\ \end{array} \end{array} \end{array} \\ \begin{array}{c} \\ \\ \end{array} \end{array} \\ \begin{array}{c} \\ \\ \end{array} \end{array} \\ \begin{array}{c} \\ \end{array} \end{array} \\ \begin{array}{c} \\ \\ \end{array} \end{array} \\ \begin{array}{c} \\ \\ \end{array} \\ \begin{array}{c} \\ \\ \end{array} \end{array} \\ \begin{array}{c} \\ \\ \end{array} \\ \begin{array}{c} \\ \\ \end{array} \\ \end{array} \\ \begin{array}{c} \\ \\ \\ \\ \end{array} \\ \begin{array}{c} \\ \\ \\ \\ \end{array} \\ \begin{array}{c} \\ \\ \\ \end{array} \\ \end{array} \\ \begin{array}{c} \\ \\ \\ \end{array} \\ \begin{array}{c} \\ \\ \\ \end{array} \\ \end{array} \\ \begin{array}{c} \\ \\ \\ \end{array} \\ \begin{array}{c} \\ \\ \\ \end{array} \\ \end{array} \\ \begin{array}{c} \\ \\ \end{array} \\ \end{array} \\ \begin{array}{c} \\ \\ \\ \end{array} \\ \end{array} \\ \end{array} \\ \begin{array}{c} \\ \\ \\ \end{array} \\ \end{array} \\ \end{array} \\ \begin{array}{c} \\ \\ \end{array} \\ \end{array} \\ \end{array} \\ \begin{array}{c} \\ \\ \end{array} \\ \end{array} \\ \end{array} \\ \end{array} \\ \begin{array}{c} \\ \\ \end{array} $                                                                                                                                            |
| W 1/4 OF SECTION 22 CENTER OF<br>T7N, R1E, SLB&M T7N, R1E, SI                                                                                                                                                                                                                                                                                                                                                                                                                                                                                                                                                                                                                                                                                                                                                                                                                                                                                                                                                                                                                                                                                                                                                                                                                                                                                                                                                                                                                                                                                                                                                                                                                                                                                                                                                                                                                                                                                                                                                                                                                                                                                                                                                                                                                                                                                                                                                                                          |                                                                                                                                                                                                                                                                                                                                                                                                                                                                                                                                                                                                                                                                                                                                                                                                                                                                                                                                                                                                                                                                                                                                                                                                                                                                                                                                                                                                                                                                                                                                                                                                                                                                                                                                                                                                                                                                                                                                                                                                                                                                                                                                                                                                                                                                                                                                                                                                                                                                                                                                                                                                                                                                                                                                                                                                                                                                                                                                                                                |
| FOUND WEBER COUNTYFOUND WEBEBRASS CAP MONUMENTBRASS CAP                                                                                                                                                                                                                                                                                                                                                                                                                                                                                                                                                                                                                                                                                                                                                                                                                                                                                                                                                                                                                                                                                                                                                                                                                                                                                                                                                                                                                                                                                                                                                                                                                                                                                                                                                                                                                                                                                                                                                                                                                                                                                                                                                                                                                                                                                                                                                                                                |                                                                                                                                                                                                                                                                                                                                                                                                                                                                                                                                                                                                                                                                                                                                                                                                                                                                                                                                                                                                                                                                                                                                                                                                                                                                                                                                                                                                                                                                                                                                                                                                                                                                                                                                                                                                                                                                                                                                                                                                                                                                                                                                                                                                                                                                                                                                                                                                                                                                                                                                                                                                                                                                                                                                                                                                                                                                                                                                                                                |
| BASIS OF BEARING                                                                                                                                                                                                                                                                                                                                                                                                                                                                                                                                                                                                                                                                                                                                                                                                                                                                                                                                                                                                                                                                                                                                                                                                                                                                                                                                                                                                                                                                                                                                                                                                                                                                                                                                                                                                                                                                                                                                                                                                                                                                                                                                                                                                                                                                                                                                                                                                                                       | EAST 6' WIDE PUBLIC<br>TRAIL EASEMENT                                                                                                                                                                                                                                                                                                                                                                                                                                                                                                                                                                                                                                                                                                                                                                                                                                                                                                                                                                                                                                                                                                                                                                                                                                                                                                                                                                                                                                                                                                                                                                                                                                                                                                                                                                                                                                                                                                                                                                                                                                                                                                                                                                                                                                                                                                                                                                                                                                                                                                                                                                                                                                                                                                                                                                                                                                                                                                                                          |
| (N89°14'39"W 2659.36' WEBER COUNTY SURVEYOR)                                                                                                                                                                                                                                                                                                                                                                                                                                                                                                                                                                                                                                                                                                                                                                                                                                                                                                                                                                                                                                                                                                                                                                                                                                                                                                                                                                                                                                                                                                                                                                                                                                                                                                                                                                                                                                                                                                                                                                                                                                                                                                                                                                                                                                                                                                                                                                                                           |                                                                                                                                                                                                                                                                                                                                                                                                                                                                                                                                                                                                                                                                                                                                                                                                                                                                                                                                                                                                                                                                                                                                                                                                                                                                                                                                                                                                                                                                                                                                                                                                                                                                                                                                                                                                                                                                                                                                                                                                                                                                                                                                                                                                                                                                                                                                                                                                                                                                                                                                                                                                                                                                                                                                                                                                                                                                                                                                                                                |
|                                                                                                                                                                                                                                                                                                                                                                                                                                                                                                                                                                                                                                                                                                                                                                                                                                                                                                                                                                                                                                                                                                                                                                                                                                                                                                                                                                                                                                                                                                                                                                                                                                                                                                                                                                                                                                                                                                                                                                                                                                                                                                                                                                                                                                                                                                                                                                                                                                                        |                                                                                                                                                                                                                                                                                                                                                                                                                                                                                                                                                                                                                                                                                                                                                                                                                                                                                                                                                                                                                                                                                                                                                                                                                                                                                                                                                                                                                                                                                                                                                                                                                                                                                                                                                                                                                                                                                                                                                                                                                                                                                                                                                                                                                                                                                                                                                                                                                                                                                                                                                                                                                                                                                                                                                                                                                                                                                                                                                                                |
|                                                                                                                                                                                                                                                                                                                                                                                                                                                                                                                                                                                                                                                                                                                                                                                                                                                                                                                                                                                                                                                                                                                                                                                                                                                                                                                                                                                                                                                                                                                                                                                                                                                                                                                                                                                                                                                                                                                                                                                                                                                                                                                                                                                                                                                                                                                                                                                                                                                        | is ELKHOP 252.58' 16' UTILITY<br>(8' SEWER MAIN) 50 50 50 50 50 50 50 50 50 50 50 50 50                                                                                                                                                                                                                                                                                                                                                                                                                                                                                                                                                                                                                                                                                                                                                                                                                                                                                                                                                                                                                                                                                                                                                                                                                                                                                                                                                                                                                                                                                                                                                                                                                                                                                                                                                                                                                                                                                                                                                                                                                                                                                                                                                                                                                                                                                                                                                                                                                                                                                                                                                                                                                                                                                                                                                                                                                                                                                        |
| OWNER                                                                                                                                                                                                                                                                                                                                                                                                                                                                                                                                                                                                                                                                                                                                                                                                                                                                                                                                                                                                                                                                                                                                                                                                                                                                                                                                                                                                                                                                                                                                                                                                                                                                                                                                                                                                                                                                                                                                                                                                                                                                                                                                                                                                                                                                                                                                                                                                                                                  | Secondary Size All Contraction 5 51 5                                                                                                                                                                                                                                                                                                                                                                                                                                                                                                                                                                                                                                                                                                                                                                                                                                                                                                                                                                                                                                                                                                                                                                                                                                                                                                                                                                                                                                                                                                                                                                                                                                                                                                                                                                                                                                                                                                                                                                                                                                                                                                                                                                                                                                                                                                                                                                                                                                                                                                                                                                                                                                                                                                                                                                                                                                                                                                                                          |
| RETREAT UTAH DEVELOPMENT CORPORATION 5577 EAST ELKHORN DRIVE                                                                                                                                                                                                                                                                                                                                                                                                                                                                                                                                                                                                                                                                                                                                                                                                                                                                                                                                                                                                                                                                                                                                                                                                                                                                                                                                                                                                                                                                                                                                                                                                                                                                                                                                                                                                                                                                                                                                                                                                                                                                                                                                                                                                                                                                                                                                                                                           | $S_{65} = 0 = 0 = 0 = 0 = 0 = 0 = 0 = 0 = 0 = $                                                                                                                                                                                                                                                                                                                                                                                                                                                                                                                                                                                                                                                                                                                                                                                                                                                                                                                                                                                                                                                                                                                                                                                                                                                                                                                                                                                                                                                                                                                                                                                                                                                                                                                                                                                                                                                                                                                                                                                                                                                                                                                                                                                                                                                                                                                                                                                                                                                                                                                                                                                                                                                                                                                                                                                                                                                                                                                                |
| RETREAT UTAH DEVELOPMENT CORPORATION                                                                                                                                                                                                                                                                                                                                                                                                                                                                                                                                                                                                                                                                                                                                                                                                                                                                                                                                                                                                                                                                                                                                                                                                                                                                                                                                                                                                                                                                                                                                                                                                                                                                                                                                                                                                                                                                                                                                                                                                                                                                                                                                                                                                                                                                                                                                                                                                                   | $S_{65}^{(3)} = 0$ $S_{65}^{(3)$                                                                                                                                                                                                                                                                                                                                                                                                                                                                                                                                                                                                                                                                                                                                                                                                                                                 |
| RETREAT UTAH DEVELOPMENT CORPORATION 5577 EAST ELKHORN DRIVE                                                                                                                                                                                                                                                                                                                                                                                                                                                                                                                                                                                                                                                                                                                                                                                                                                                                                                                                                                                                                                                                                                                                                                                                                                                                                                                                                                                                                                                                                                                                                                                                                                                                                                                                                                                                                                                                                                                                                                                                                                                                                                                                                                                                                                                                                                                                                                                           | $S_{65} = \frac{1}{3} = \frac{1}{5} = \frac{1}{$ |
| RETREAT UTAH DEVELOPMENT CORPORATION 5577 EAST ELKHORN DRIVE                                                                                                                                                                                                                                                                                                                                                                                                                                                                                                                                                                                                                                                                                                                                                                                                                                                                                                                                                                                                                                                                                                                                                                                                                                                                                                                                                                                                                                                                                                                                                                                                                                                                                                                                                                                                                                                                                                                                                                                                                                                                                                                                                                                                                                                                                                                                                                                           | S65:37:15"E DRIVE 306.69' 17.45' DRIVE 288.86' S25'56'55"W 16.77' 16.08' 300.                                                                                                                                                                                                                                                                                                                                                                                                                                                                                                                                                                                                                                                                                                                                                                                                                                                                                                                                                                                                                                                                                                                                                                                                                                                                                                                                                                                                                                                                                                                                                                                                                                                                                                                                                                                                                                                                                                                                                                                                                                                                                                                                                                                                                                                                                                                                                                                                                                                                                                                                                                                                                                                                                                                                                                                                                                                                                                  |
| RETREAT UTAH DEVELOPMENT CORPORATION<br>5577 EAST ELKHORN DRIVE<br>EDEN, UTAH 84310<br>COMMON AREA CALCULATION                                                                                                                                                                                                                                                                                                                                                                                                                                                                                                                                                                                                                                                                                                                                                                                                                                                                                                                                                                                                                                                                                                                                                                                                                                                                                                                                                                                                                                                                                                                                                                                                                                                                                                                                                                                                                                                                                                                                                                                                                                                                                                                                                                                                                                                                                                                                         | S65'37'15"E DRIVE 306.69' 17.45' 50' 50' 50' 50' 50' 50' 50' 50' 50' 5                                                                                                                                                                                                                                                                                                                                                                                                                                                                                                                                                                                                                                                                                                                                                                                                                                                                                                                                                                                                                                                                                                                                                                                                                                                                                                                                                                                                                                                                                                                                                                                                                                                                                                                                                                                                                                                                                                                                                                                                                                                                                                                                                                                                                                                                                                                                                                                                                                                                                                                                                                                                                                                                                                                                                                                                                                                                                                         |
| RETREAT UTAH DEVELOPMENT CORPORATION<br>5577 EAST ELKHORN DRIVE<br>EDEN, UTAH 84310                                                                                                                                                                                                                                                                                                                                                                                                                                                                                                                                                                                                                                                                                                                                                                                                                                                                                                                                                                                                                                                                                                                                                                                                                                                                                                                                                                                                                                                                                                                                                                                                                                                                                                                                                                                                                                                                                                                                                                                                                                                                                                                                                                                                                                                                                                                                                                    | N<br>PACE                                                                                                                                                                                                                                                                                                                                                                                                                                                                                                                                                                                                                                                                                                                                                                                                                                                                                                                                                                                                                                                                                                                                                                                                                                                                                                                                                                                                                                                                                                                                                                                                                                                                                                                                                                                                                                                                                                                                                                                                                                                                                                                                                                                                                                                                                                                                                                                                                                                                                                                                                                                                                                                                                                                                                                                                                                                                                                                                                                      |
| RETREAT UTAH DEVELOPMENT CORPORATION<br>5577 EAST ELKHORN DRIVE<br>EDEN, UTAH 84310<br>COMMON AREA CALCULATION<br>PHASE AREA (sf) COMMON AREA (sf) % OPEN SF                                                                                                                                                                                                                                                                                                                                                                                                                                                                                                                                                                                                                                                                                                                                                                                                                                                                                                                                                                                                                                                                                                                                                                                                                                                                                                                                                                                                                                                                                                                                                                                                                                                                                                                                                                                                                                                                                                                                                                                                                                                                                                                                                                                                                                                                                           | N<br>Sector NHORN<br>Sector NHORN                                                                                                                                                                                                                                                                                                                                                                                                                                                                                                                                              |
| RETREAT UTAH DEVELOPMENT CORPORATION<br>5577 EAST ELKHORN DRIVE<br>EDEN, UTAH 84310           COMMON AREA CALCULATION           PHASE         AREA (sf)         COMMON AREA (sf)         % OPEN SF           1         594,343         180,540         30%           2         461,640         166,241         36%           3         502,508         140,704         28%           Project         1,558,491         487,485         31%                                                                                                                                                                                                                                                                                                                                                                                                                                                                                                                                                                                                                                                                                                                                                                                                                                                                                                                                                                                                                                                                                                                                                                                                                                                                                                                                                                                                                                                                                                                                                                                                                                                                                                                                                                                                                                                                                                                                                                                                             | N<br>Sector NHORN<br>Sector NHORN                                                                                                                                                                                                                                                                                                                                                                                                                                                                                                                                              |
| RETREAT UTAH DEVELOPMENT CORPORATION<br>5577 EAST ELKHORN DRIVE<br>EDEN, UTAH 84310<br>PHASE AREA (sf) COMMON AREA (sf) % OPEN SF<br>1 594,343 180,540 30%<br>2 461,640 166,241 36%<br>3 502,508 140,704 28%<br>Project 1,558,491 487,485 31%<br>LEGEND                                                                                                                                                                                                                                                                                                                                                                                                                                                                                                                                                                                                                                                                                                                                                                                                                                                                                                                                                                                                                                                                                                                                                                                                                                                                                                                                                                                                                                                                                                                                                                                                                                                                                                                                                                                                                                                                                                                                                                                                                                                                                                                                                                                                | N<br>Sector NHORN<br>Sector NO.<br>Sector NO.<br>Sector NO.<br>Sector NO.<br>Sector NHORN<br>Sector                                                                                                                                                                                                                                                                                                                                                                                                                                                                                                                                            |
| RETREAT UTAH DEVELOPMENT CORPORATION<br>5577 EAST ELKHORN DRIVE<br>EDEN, UTAH 84310<br>PHASE AREA (sf) COMMON AREA (sf) % OPEN SF<br>1 594,343 180,540 30%<br>2 461,640 166,241 36%<br>3 502,508 140,704 28%<br>Project 1,558,491 487,485 31%<br>LEGEND<br>SUBDIVISION BOUNDARY LINE<br>CENTERLINE OF ROADWAY                                                                                                                                                                                                                                                                                                                                                                                                                                                                                                                                                                                                                                                                                                                                                                                                                                                                                                                                                                                                                                                                                                                                                                                                                                                                                                                                                                                                                                                                                                                                                                                                                                                                                                                                                                                                                                                                                                                                                                                                                                                                                                                                          | N<br>Sector NHORN<br>Sector NHORN                                                                                                                                                                                                                                                                                                                                                                                                                                                                                                                                              |
| RETREAT UTAH DEVELOPMENT CORPORATION<br>5577 EAST ELKHORN DRIVE<br>EDEN, UTAH 84310<br>PHASE AREA (sf) COMMON AREA (sf) % OPEN SF<br>1 594,343 180,540 30%<br>2 461,640 166,241 36%<br>3 502,508 140,704 28%<br>Project 1,558,491 487,485 31%<br>LEGEND<br>SUBDIVISION BOUNDARY LINE<br>CENTERLINE OF ROADWAY<br>LOT LINE<br>RIGHT OF WAY LINE                                                                                                                                                                                                                                                                                                                                                                                                                                                                                                                                                                                                                                                                                                                                                                                                                                                                                                                                                                                                                                                                                                                                                                                                                                                                                                                                                                                                                                                                                                                                                                                                                                                                                                                                                                                                                                                                                                                                                                                                                                                                                                         | No.                                                                                                                                                                                                                                                                                                                                                                                                                                                                                                                                                                                                                                                                                                                                                                                                                                                                                                                                                                                                                                                                                                                                                                                                                                                                                                                                                                                                                                                                                                                                                                                                                                                                                                                                                                                                                                                                                                                                                                                                                                                                                                                                                                                                                                                                                                                                                                                                                                                                                                                                                                                                                                                                                                                                                                                                                                                                                                                                                                            |
| RETREAT UTAH DEVELOPMENT CORPORATION<br>5577 EAST ELKHORN DRIVE<br>EDEN, UTAH 84310<br>COMMON AREA CALCULATION<br>PHASE AREA (sf) COMMON AREA (sf) % OPEN SF<br>1 594,343 180,540 30%<br>2 461,640 166,241 36%<br>3 502,508 140,704 28%<br>Project 1,558,491 487,485 31%<br>LEGEND<br>SUBDIVISION BOUNDARY LINE<br>CENTERLINE OF ROADWAY<br>LOT LINE<br>RIGHT OF WAY LINE<br>UTILITY EASEMENT<br>BUILDING SETBACK LINE                                                                                                                                                                                                                                                                                                                                                                                                                                                                                                                                                                                                                                                                                                                                                                                                                                                                                                                                                                                                                                                                                                                                                                                                                                                                                                                                                                                                                                                                                                                                                                                                                                                                                                                                                                                                                                                                                                                                                                                                                                 | NACE                                                                                                                                                                                                                                                                                                                                                                                                                                                                                                                                                                                                                                                                                                                                                                                                                                                                                                                                                                                                                                                                                                                                                                                                                                                                                                                                                                                                                                                                                                                                                                                                                                                                                                                                                                                                                                                                                                                                                                                                                                                                                                                                                                                                                                                                                                                                                                                                                                                                                                                                                                                                                                                                                                                                                                                                                                                                                                                                                                           |
| RETREAT UTAH DEVELOPMENT CORPORATION<br>5577 EAST ELKHORN DRIVE<br>EDEN, UTAH 84310<br>COMMON AREA CALCULATION<br>PHASE AREA (sf) COMMON AREA (sf) % OPEN SF<br>1 594,343 180,540 30%<br>2 461,640 166,241 36%<br>3 502,508 140,704 28%<br>Project 1,558,491 487,485 31%<br>LEGEND<br>SUBDIVISION BOUNDARY LINE<br>CENTERLINE OF ROADWAY<br>LOT LINE<br>RIGHT OF WAY LINE<br>UTILITY EASEMENT<br>BUILDING SETBACK LINE<br>NO ACCESS<br>2 LOT NUMBER                                                                                                                                                                                                                                                                                                                                                                                                                                                                                                                                                                                                                                                                                                                                                                                                                                                                                                                                                                                                                                                                                                                                                                                                                                                                                                                                                                                                                                                                                                                                                                                                                                                                                                                                                                                                                                                                                                                                                                                                    | NACE                                                                                                                                                                                                                                                                                                                                                                                                                                                                                                                                                                                                                                                                                                                                                                                                                                                                                                                                                                                                                                                                                                                                                                                                                                                                                                                                                                                                                                                                                                                                                                                                                                                                                                                                                                                                                                                                                                                                                                                                                                                                                                                                                                                                                                                                                                                                                                                                                                                                                                                                                                                                                                                                                                                                                                                                                                                                                                                                                                           |
| RETREAT UTAH DEVELOPMENT CORPORATION<br>5577 EAST ELKHORN DRIVE<br>EDEN, UTAH 84310<br>PHASE AREA (sf) COMMON AREA (sf) % OPEN SF<br>1 594,343 180,540 30%<br>2 461,640 166,241 36%<br>3 502,508 140,704 28%<br>Project 1,558,491 487,485 31%<br>LEGEND<br>SUBDIVISION BOUNDARY LINE<br>CENTERLINE OF ROADWAY<br>LOT LINE<br>RIGHT OF WAY LINE<br>UTILITY EASEMENT<br>BUILDING SETBACK LINE<br>NO ACCESS<br>15,428 SQ. FT. LOT SQUARE FEET                                                                                                                                                                                                                                                                                                                                                                                                                                                                                                                                                                                                                                                                                                                                                                                                                                                                                                                                                                                                                                                                                                                                                                                                                                                                                                                                                                                                                                                                                                                                                                                                                                                                                                                                                                                                                                                                                                                                                                                                             | NACE                                                                                                                                                                                                                                                                                                                                                                                                                                                                                                                                                                                                                                                                                                                                                                                                                                                                                                                                                                                                                                                                                                                                                                                                                                                                                                                                                                                                                                                                                                                                                                                                                                                                                                                                                                                                                                                                                                                                                                                                                                                                                                                                                                                                                                                                                                                                                                                                                                                                                                                                                                                                                                                                                                                                                                                                                                                                                                                                                                           |
| RETREAT UTAH DEVELOPMENT CORPORATION<br>5577 EAST ELKHORN DRIVE<br>EDEN, UTAH 84310<br>PHASE AREA (sf) COMMON AREA (sf) % OPEN SF<br>1 594,343 180,540 30%<br>2 461,640 166,241 36%<br>3 502,508 140,704 28%<br>Project 1,558,491 487,485 31%<br>LEGEND<br>SUBDIVISION BOUNDARY LINE<br>CENTERLINE OF ROADWAY<br>LOT LINE<br>RIGHT OF WAY LINE<br>UTILITY EASEMENT<br>BUILDING SETBACK LINE<br>NO ACCESS<br>2 LOT NUMBER<br>0.35 AC LOT ACRES<br>15,428 SQ. FT. LOT SQUARE FEET<br>5325 E. LOT ADDRESS<br>© CENTERLINE MONUMENT                                                                                                                                                                                                                                                                                                                                                                                                                                                                                                                                                                                                                                                                                                                                                                                                                                                                                                                                                                                                                                                                                                                                                                                                                                                                                                                                                                                                                                                                                                                                                                                                                                                                                                                                                                                                                                                                                                                        | Normal State                                                                                                                                                                                                                                                                                                                                                                                                                                                                                                                                                                                                                                                                                                                                                                                                                                                 |
| RETREAT UTAH DEVELOPMENT CORPORATION<br>5577 EAST ELKHORN DRIVE<br>EDEN, UTAH 84310<br>PHASE AREA (sf) COMMON AREA (sf) % OPEN SF<br>1 594,343 180,540 30%<br>2 461,640 166,241 36%<br>3 502,508 140,704 28%<br>Project 1,558,491 487,485 31%<br>LEGEND<br>SUBDIVISION BOUNDARY LINE<br>CENTERLINE OF ROADWAY<br>LOT LINE<br>RIGHT OF WAY LINE<br>UTILITY EASEMENT<br>BUILDING SETBACK LINE<br>NO ACCESS<br>15,428 SQ. FT. LOT SQUARE FEET<br>5325 E. LOT ADDRESS                                                                                                                                                                                                                                                                                                                                                                                                                                                                                                                                                                                                                                                                                                                                                                                                                                                                                                                                                                                                                                                                                                                                                                                                                                                                                                                                                                                                                                                                                                                                                                                                                                                                                                                                                                                                                                                                                                                                                                                      | Normal State                                                                                                                                                                                                                                                                                                                                                                                                                                                                                                                                                                                                                                                                                                                                                                                                                                                 |
| RETREAT UTAH DEVELOPMENT CORPORATION<br>5577 EAST ELKHORN DRIVE<br>EDEN, UTAH 84310<br>PHASE AREA (sf) COMMON AREA (sf) % OPEN SF<br>1 594,343 180,540 30%<br>2 461,640 166,241 36%<br>3 502,508 140,704 28%<br>Project 1,558,491 487,485 31%<br>LEGEND<br>SUBDIVISION BOUNDARY LINE<br>CENTERLINE OF ROADWAY<br>LOT LINE<br>RIGHT OF WAY LINE<br>UTILITY EASEMENT<br>BUILDING SETBACK LINE<br>NO ACCESS<br>LOT NUMBER<br>0.35 AC<br>15,428 SQ. FT.<br>S325 E.<br>© CENTERLINE MONUMENT<br>SET #5 X 24' REBAR & CAP "L.S.                                                                                                                                                                                                                                                                                                                                                                                                                                                                                                                                                                                                                                                                                                                                                                                                                                                                                                                                                                                                                                                                                                                                                                                                                                                                                                                                                                                                                                                                                                                                                                                                                                                                                                                                                                                                                                                                                                                              | Normal State                                                                                                                                                                                                                                                                                                                                                                                                                                                                                                                                                                                                                                                                                                                                                                                                                                                 |
| RETREAT UTAH DEVELOPMENT CORPORATION<br>S577 EAST ELKHORN DRIVE<br>EDEN, UTAH 84310<br>PHASE AREA (sf) COMMON AREA (sf) % OPEN SF<br>1 594,343 180,540 30%<br>2 461,640 166,241 36%<br>3 502,508 140,704 28%<br>Project 1,558,491 487,485 31%<br>LEGEND<br>UTILITY EASEMENT<br>BUILDING SETBACK LINE<br>NO ACCESS<br>LOT NUMBER<br>0.35 AC<br>15,428 SQ. FT.<br>5325 E.<br>© CENTERLINE MONUMENT<br>5325 E.<br>© CENTERLINE MONUMENT<br>SET #5 X 24' REBAR & CAP "L.S. FIRE HYDRANT<br>PLAT NOTES:                                                                                                                                                                                                                                                                                                                                                                                                                                                                                                                                                                                                                                                                                                                                                                                                                                                                                                                                                                                                                                                                                                                                                                                                                                                                                                                                                                                                                                                                                                                                                                                                                                                                                                                                                                                                                                                                                                                                                     | ACE<br>MARATIVE:<br>MARRATIVE:<br>MARRATIVE:<br>MARRATIVE:<br>MARRATIVE:<br>MARRATIVE:<br>MARRATIVE:<br>MARRATIVE:<br>MARRATIVE:<br>MARRATIVE:<br>MARRATIVE:<br>MARRATIVE:<br>MARRATIVE:<br>MARRATIVE:<br>MARRATIVE:<br>MARRATIVE:<br>MARRATIVE:<br>MARRATIVE:<br>MARRATIVE:<br>MARRATIVE:<br>MARRATIVE:<br>MARRATIVE:<br>MARRATIVE:<br>MARRATIVE:<br>MARRATIVE:<br>MARRATIVE:<br>MARRATIVE:<br>MARRATIVE:<br>MARRATIVE:<br>MARRATIVE:<br>MARRATIVE:<br>MARRATIVE:<br>MARRATIVE:<br>MARRATIVE:<br>MARRATIVE:<br>MARRATIVE:<br>MARRATIVE:<br>MARRATIVE:<br>MARRATIVE:<br>MARRATIVE:<br>MARRATIVE:<br>MARRATIVE:<br>MARRATIVE:<br>MARRATIVE:<br>MARRATIVE:<br>MARRATIVE:<br>MARRATIVE:<br>MARRATIVE:<br>MARRATIVE:<br>MARRATIVE:<br>MARRATIVE:<br>MARRATIVE:<br>MARRATIVE:<br>MARRATIVE:<br>MARRATIVE:<br>MARRATIVE:<br>MARRATIVE:<br>MARRATIVE:<br>MARRATIVE:<br>MARRATIVE:<br>MARRATIVE:<br>MARRATIVE:<br>MARRATIVE:<br>MARRATIVE:<br>MARRATIVE:<br>MARRATIVE:<br>MARRATIVE:<br>MARRATIVE:<br>MARRATIVE:<br>MARRATIVE:<br>MARRATIVE:<br>MARRATIVE:<br>MARRATIVE:<br>MARRATIVE:<br>MARRATIVE:<br>MARRATIVE:<br>MARRATIVE:<br>MARRATIVE:<br>MARRATIVE:<br>MARRATIVE:<br>MARRATIVE:<br>MARRATIVE:<br>MARRATIVE:<br>MARRATIVE:<br>MARRATIVE:<br>MARRATIVE:<br>MARRATIVE:<br>MARRATIVE:<br>MARRATIVE:<br>MARRATIVE:<br>MARRATIVE:<br>MARRATIVE:<br>MARRATIVE:<br>MARRATIVE:<br>MARRATIVE:<br>MARRATIVE:<br>MARRATIVE:<br>MARRATIVE:<br>MARRATIVE:<br>MARRATIVE:<br>MARRATIVE:<br>MARRATIVE:<br>MARRATIVE:<br>MARRATIVE:<br>MARRATIVE:<br>MARRATIVE:<br>MARRATIVE:<br>MARRATIVE:<br>MARRATIVE:<br>MARRATIVE:<br>MARRATIVE:<br>MARRATIVE:<br>MARRATIVE:<br>MARRATIVE:<br>MARRATIVE:<br>MARRATIVE:<br>MARRATIVE:<br>MARRATIVE:<br>MARRATIVE:<br>MARRATIVE:<br>MARRATIVE:<br>MARRATIVE:<br>MARRATIVE:<br>MARRATIVE:<br>MARRATIVE:<br>MARRATIVE:<br>MARRATIVE:<br>MARRATIVE:<br>MARRATIVE:<br>MARRATIVE:<br>MARRATIVE:<br>MARRATIVE:<br>MARRATIVE:<br>MARRATIVE:<br>MARRATIVE:<br>MARRATIVE:<br>MARRATIVE:<br>MARRATIVE:<br>MARRATIVE:<br>MARRATIVE:<br>MARRATIVE:<br>MARRATIVE:<br>MARRATIVE:<br>MARRATIVE:<br>MARRATIVE:<br>MARRATIVE:<br>MARRATIVE:<br>MARRATIVE:<br>MARRATIVE:<br>MARRATIVE:<br>MARRATIVE:<br>MARRATIVE:<br>MARRATIVE:<br>MARRATIVE:<br>MARRATIVE:<br>MARRATIVE:<br>MARRATIVE:<br>MARRATIVE:<br>MARRATIVE:<br>MARRATIVE:<br>MARRATIVE:<br>MARRATIVE:<br>MARRATIVE:<br>MARRATIVE:<br>MARRATIVE:<br>MARRATIVE:<br>MARRATIVE:<br>MARRATIVE:<br>MARRATIVE:<br>MARRATIVE:<br>MA                                                                                                                                                                                                                                                                                                                                                                                                                                                                                           |
| RETREAT UTAH DEVELOPMENT CORPORATION<br>5577 EAST ELKHORN DRIVE<br>EDEN, UTAH 84310<br>PHASE AREA (sf) COMMON AREA (sf) % OPEN SF<br>1 594,343 180,540 30%<br>2 461,640 166,241 36%<br>3 502,508 140,704 28%<br>Project 1,558,491 487,485 31%<br>LEGEND<br>SUBDIVISION BOUNDARY LINE<br>CENTERLINE OF ROADWAY<br>LOT LINE<br>RIGHT OF WAY LINE<br>UTILITY EASEMENT<br>BUILDING SETBACK LINE<br>NO ACCESS<br>LOT NUMBER<br>0.35 AC<br>15,428 SQ. FT.<br>5325 E.<br>Q<br>CENTERLINE MONUMENT<br>SET #5 X 24' REBAR & CAP "L.S. FIRE HYDRANT                                                                                                                                                                                                                                                                                                                                                                                                                                                                                                                                                                                                                                                                                                                                                                                                                                                                                                                                                                                                                                                                                                                                                                                                                                                                                                                                                                                                                                                                                                                                                                                                                                                                                                                                                                                                                                                                                                              | THIS SUBDIVISION                                                                                                                                                                                                                                                                                                                                                                                                                                                                                                                                                                                                                                                                                                                                                                                                                                                                                                                                                                                                                                                                                                                                                                                                                                                                                                                                                                                                                                                                                                                                                                                                                                                                                                                                                                                                                                                                                                                                                                                                                                                                                                                                                                                                                                                                                                                                                                                                                                                                                                                                                                                                                                                                                                                                                                                                                                                                                                                                                               |
| RETREAT UTAH DEVELOPMENT CORPORATION<br>5577 EAST ELKHORN DRIVE<br>EDEN, UTAH 84310<br>PHASE AREA (sf) COMMON AREA (sf) % OPEN SF<br>1 594,343 180,540 30%<br>2 461,640 166,241 36%<br>3 502,508 140,704 28%<br>Project 1,558,491 487,485 31%<br>LEGEND<br>SUBDIVISION BOUNDARY LINE<br>CENTERLINE OF ROADWAY<br>LOT LINE<br>RIGHT OF WAY LINE<br>UTILITY EASEMENT<br>BUILDING SETBACK LINE<br>NO ACCESS<br>LOT NUMBER<br>0.35 AC LOT ACRES<br>15,428 SQ. FT. LOT SQUARE FEET<br>5325 E. LOT ADRESS<br>© CENTERLINE MONUMENT<br>• SET #5 X 24' REBAR & CAP "L.S. FIRE HYDRANT<br>PLAT NOTES:<br>IN LIEU OF A SECONDARY ACCESS, ALL HOMES BUILT WITHIN                                                                                                                                                                                                                                                                                                                                                                                                                                                                                                                                                                                                                                                                                                                                                                                                                                                                                                                                                                                                                                                                                                                                                                                                                                                                                                                                                                                                                                                                                                                                                                                                                                                                                                                                                                                                  | ACE<br>ACE<br>ACE<br>ACE<br>ACE<br>ACE<br>ACE<br>ACE                                                                                                                                                                                                                                                                                                                                                                                                                                                                                                                                                                                                                                                                                                                                                                                                                                                                                                                                                                                                                                                                                                                                                                                                                                                                                                                                                                                                                                                                                                                                                                                                                                                                                                                                                                                                                                                                                                                                                                                                                                                                                                                                                                                                                                                                                                                                                                                                                                                                                                                                                                                                                                                                                                                                                                                                                                                                                                                           |
| RETREAT UTAH DEVELOPMENT CORPORATION<br>577 EAST ELKHORN DRIVE<br>EDEN, UTAH 84310<br>PHASE AREA (sf) COMMON AREA (sf) % OPEN SF<br>1 594,343 180,540 30%<br>2 461,640 166,241 36%<br>3 502,508 140,704 28%<br>Project 1,558,491 487,485 31%<br>LEGEND<br>UTILITY EASEMENT<br>SUBDIVISION BOUNDARY LINE<br>CENTERLINE OF ROADWAY<br>LOT LINE<br>RIGHT OF WAY LINE<br>0.35 AC LOT ACRES<br>15,428 SQ. FT.<br>5325 E.<br>0 0.35 AC LOT ACRES<br>15,428 SQ. FT.<br>15325 E.<br>15,428 SQ. FT.<br>15325 E.<br>15325 E.<br>15 | ACE<br>ACE<br>ACE<br>ACE<br>ACE<br>ACE<br>ACE<br>ACE                                                                                                                                                                                                                                                                                                                                                                                                                                                                                                                                                                                                                                                                                                                                                                                                                                                                                                                                                                                                                                                                                                                                                                                                                                                                                                                                                                                                                                                                                                                                                                                                                                                                                                                                                                                                                                                                                                                                                                                                                                                                                                                                                                                                                                                                                                                                                                                                                                                                                                                                                                                                                                                                                                                                                                                                                                                                                                                           |
| RETREAT UTAH DEVELOPMENT CORPORATION<br>5577 EAST ELKHORN DRIVE<br>EDEN, UTAH 84310<br>PHASE AREA (sf) COMMON AREA (sf) % OPEN SF<br>1 594,343 180,540 30%<br>2 461,640 166,241 36%<br>3 502,508 140,704 28%<br>Project 1,558,491 487,485 31%<br>LEGEND<br>SUBDIVISION BOUNDARY LINE<br>CENTERLINE OF ROADWAY<br>LOT LINE<br>RIGHT OF WAY LINE<br>UTILITY EASEMENT<br>BUILDING SETBACK LINE<br>NO ACCESS<br>LOT NUMBER<br>0.35 AC LOT ACRES<br>15,428 SQ. FT. LOT SQUARE FEET<br>5325 E. LOT ADDRESS<br>CENTERLINE MONUMENT<br>SET #5 X 24' REBAR & CAP "L.S. FIRE HYDRANT<br>PLAT NOTES:<br>IN LIEU OF A SECONDARY ACCESS, ALL HOMES BUILT WITHIN<br>VILL DE GENDARY ACCESS, ALL HOMES BUILT WITHIN<br>10' PUBLIC UTILITY EASEMENT TYPICAL AS SHOWN UNLESS OT                                                                                                                                                                                                                                                                                                                                                                                                                                                                                                                                                                                                                                                                                                                                                                                                                                                                                                                                                                                                                                                                                                                                                                                                                                                                                                                                                                                                                                                                                                                                                                                                                                                                                         | ACE<br>ACE<br>ACE<br>ACE<br>ACE<br>ACE<br>ACE<br>ACE                                                                                                                                                                                                                                                                                                                                                                                                                                                                                                                                                                                                                                                                                                                                                                                                                                                                                                                                                                                                                                                                                                                                                                                                                                                                                                                                                                                                                                                                                                                                                                                                                                                                                                                                                                                                                                                                                                                                                                                                                                                                                                                                                                                                                                                                                                                                                                                                                                                                                                                                                                                                                                                                                                                                                                                                                                                                                                                           |
| RETREAT UTAH DEVELOPMENT CORPORATION<br>577 EAST ELKHORN DRIVE<br>EDEN, UTAH 84310<br>PHASE AREA (sf) COMMON AREA (sf) % OPEN SF<br>1 594,343 180,540 30%<br>2 461,640 166,241 36%<br>3 502,508 140,704 28%<br>Project 1,558,491 487,485 31%<br>LEGEND<br>UTILITY EASEMENT<br>SUBDIVISION BOUNDARY LINE<br>CENTERLINE OF ROADWAY<br>LOT LINE<br>RIGHT OF WAY LINE<br>0.35 AC LOT ACRES<br>15,428 SQ. FT.<br>5325 E.<br>0 0.35 AC LOT ACRES<br>15,428 SQ. FT.<br>15325 E.<br>15,428 SQ. FT.<br>15325 E.<br>15325 E.<br>15 | THIS SUBDIVISION NEERWISE NOTED THE SUBDIVISION HERWISE NOTED THE SUBDIVISION HERWISE NOTED THE SUBDIVISION HERWISE NOTED THE SUBDIVISION HERWISE NOTED THE SUBDIVISION THE SUBJURISION THE SUBDIVISION THE SUBDIVISION THE SUBJURISION THE S                                                                                                                                                                                                                                                                                                                                                                                                                                                                                                                                                                                                                                                                                                                                                                                                                                                  |
| RETREAT UTAH DEVELOPMENT CORPORATION<br>5577 EAST ELKHORN DRIVE<br>EDEN, UTAH 84310<br>PHASE AREA (sf) COMMON AREA (sf) % OPEN SF<br>1 594,343 180,540 30%<br>2 461,640 166,241 36%<br>3 502,508 140,704 28%<br>Project 1,558,491 487,485 31%<br>LEGEND<br>UTILITY EASEMENT<br>BUILDING SETBACK LINE<br>NO ACCESS<br>2 LOT NUMBER<br>0.35 AC LOT ACRES<br>15,428 SQ. FT. LOT SQUARE FEET<br>5325 E. LOT AUMBER<br>0.35 AC LOT ACRES<br>15,428 SQ. FT. LOT SQUARE FEET<br>5325 E. LOT AUMBER<br>0.35 AC LOT ACRES<br>15,428 SQ. FT. LOT SQUARE FEET<br>5325 E. LOT AUMBER<br>0.35 AC LOT ACRES<br>15,428 SQ. FT. LOT SQUARE FEET<br>5325 E. LOT ADDRESS<br>0 CENTERLINE MONUMENT<br>SET #5 X 24' REBAR & CAP "L.S. FIRE HYDRANT<br>PLAT NOTES:<br>IN LIEU OF A SECONDARY ACCESS, ALL HOMES BUILT WITHIN<br>WILL BE REQUIRED TO INCLUDE A FIRE SPRINKLER SYSTEM.<br>10' PUBLIC UTILITY EASEMENT TYPICAL AS SHOWN UNLESS OT                                                                                                                                                                                                                                                                                                                                                                                                                                                                                                                                                                                                                                                                                                                                                                                                                                                                                                                                                                                                                                                                                                                                                                                                                                                                                                                                                                                                                                                                                                                               | ACCE<br>ACCE<br>ACCE<br>ACCE<br>ACCE<br>ACCE<br>ACCE<br>ACCE<br>ACCE<br>ACCE<br>ACCE<br>ACCE<br>ACCE<br>ACCE<br>ACCE<br>ACCE<br>ACCE<br>ACCE<br>ACCE<br>ACCE<br>ACCE<br>ACCE<br>ACCE<br>ACCE<br>ACCE<br>ACCE<br>ACCE<br>ACCE<br>ACCE<br>ACCE<br>ACCE<br>ACCE<br>ACCE<br>ACCE<br>ACCE<br>ACCE<br>ACCE<br>ACCE<br>ACCE<br>ACCE<br>ACCE<br>ACCE<br>ACCE<br>ACCE<br>ACCE<br>ACCE<br>ACCE<br>ACCE<br>ACCE<br>ACCE<br>ACCE<br>ACCE<br>ACCE<br>ACCE<br>ACCE<br>ACCE<br>ACCE<br>ACCE<br>ACCE<br>ACCE<br>ACCE<br>ACCE<br>ACCE<br>ACCE<br>ACCE<br>ACCE<br>ACCE<br>ACCE<br>ACCE<br>ACCE<br>ACCE<br>ACCE<br>ACCE<br>ACCE<br>ACCE<br>ACCE<br>ACCE<br>ACCE<br>ACCE<br>ACCE<br>ACCE<br>ACCE<br>ACCE<br>ACCE<br>ACCE<br>ACCE<br>ACCE<br>ACCE<br>ACCE<br>ACCE<br>ACCE<br>ACCE<br>ACCE<br>ACCE<br>ACCE<br>ACCE<br>ACCE<br>ACCE<br>ACCE<br>ACCE<br>ACCE<br>ACCE<br>ACCE<br>ACCE<br>ACCE<br>ACCE<br>ACCE<br>ACCE<br>ACCE<br>ACCE<br>ACCE<br>ACCE<br>ACCE<br>ACCE<br>ACCE<br>ACCE<br>ACCE<br>ACCE<br>ACCE<br>ACCE<br>ACCE<br>ACCE<br>ACCE<br>ACCE<br>ACCE<br>ACCE<br>ACCE<br>ACCE<br>ACCE<br>ACCE<br>ACCE<br>ACCE<br>ACCE<br>ACCE<br>ACCE<br>ACCE<br>ACCE<br>ACCE<br>ACCE<br>ACCE<br>ACCE<br>ACCE<br>ACCE<br>ACCE<br>ACCE<br>ACCE<br>ACCE<br>ACCE<br>ACCE<br>ACCE<br>ACCE<br>ACCE<br>ACCE<br>ACCE<br>ACCE<br>ACCE<br>ACCE<br>ACCE<br>ACCE<br>ACCE<br>ACCE<br>ACCE<br>ACCE<br>ACCE<br>ACCE<br>ACCE<br>ACCE<br>ACCE<br>ACCE<br>ACCE<br>ACCE<br>ACCE<br>ACCE<br>ACCE<br>ACCE<br>ACCE<br>ACCE<br>ACCE<br>ACCE<br>ACCE<br>ACCE<br>ACCE<br>ACCE<br>ACCE<br>ACCE<br>ACCE<br>ACCE<br>ACCE<br>ACCE<br>ACCE<br>ACCE<br>ACCE<br>ACCE<br>ACCE<br>ACCE<br>ACCE<br>ACCE<br>ACCE<br>ACCE<br>ACCE<br>ACCE<br>ACCE<br>ACCE<br>ACCE<br>ACCE<br>ACCE<br>ACCE<br>ACCE<br>ACCE<br>ACCE<br>ACCE<br>ACCE<br>ACCE<br>ACCE<br>ACCE<br>ACCE<br>ACCE<br>ACCE<br>ACCE<br>ACCE<br>ACCE<br>ACCE<br>ACCE<br>ACCE<br>ACCE<br>ACCE<br>ACCE<br>ACCE<br>ACCE<br>ACCE<br>ACCE<br>ACCE<br>ACCE<br>ACCE<br>ACCE<br>ACCE<br>ACCE<br>ACCE<br>ACCE<br>ACCE<br>ACCE<br>ACCE<br>ACCE<br>ACCE<br>ACCE<br>ACCE<br>ACCE<br>ACCE<br>ACCE<br>ACCE<br>ACCE<br>ACCE<br>ACCE<br>ACCE<br>ACCE<br>ACCE<br>ACCE<br>ACCE<br>ACCE<br>ACCE<br>ACCE<br>ACCE<br>ACCE<br>ACCE<br>ACCE<br>ACCE<br>ACCE<br>ACCE<br>ACCE<br>ACCE<br>ACCE<br>ACCE<br>ACCE<br>ACCE<br>ACCE<br>ACCE<br>ACCE<br>ACCE<br>ACCE<br>ACCE<br>ACCE<br>ACCE<br>ACCE<br>ACCE<br>ACCE<br>ACCE<br>ACCE<br>ACCE<br>ACCE<br>ACCE<br>ACCE<br>ACCE<br>ACCE<br>ACCE<br>ACCE<br>ACCE<br>ACCE<br>ACCE<br>ACCE<br>ACCE<br>ACCE<br>ACCE<br>ACCE<br>ACCE<br>ACCE<br>ACCE<br>ACCE<br>ACCE<br>ACCE<br>ACCE<br>ACCE<br>ACCE<br>ACCE<br>ACCE<br>ACCE<br>ACCE<br>ACCE<br>ACCE<br>ACCE<br>ACCE<br>ACCE<br>ACCE<br>ACCE<br>ACCE<br>ACCE<br>ACCE<br>ACCE<br>ACCE<br>ACCE<br>ACCE<br>ACCE<br>ACCE<br>ACCE<br>ACCE<br>ACCE<br>ACCE<br>ACCE<br>ACCE<br>ACCE<br>ACCE<br>ACCE                                                                                                                                           |
| RETREAT UTAH DEVELOPMENT CORPORATION<br>5577 EAST ELKHORN DRIVE<br>EDEN, UTAH 84310<br>PHASE AREA (sf) COMMON AREA (sf) % OPEN SF<br>1 594,343 180,540 30%<br>2 461,640 166,241 36%<br>3 502,508 140,704 28%<br>Project 1,558,491 487,485 31%<br>LEGEND<br>UTILITY EASEMENT<br>BUILDING SETBACK LINE<br>NO ACCESS<br>2 LOT NUMBER<br>0.35 AC LOT ACRES<br>15,428 SQ. FT. LOT SQUARE FEET<br>5325 E. LOT ADDRESS<br>© CENTERLINE MONUMENT<br>• SET #5 X 24' REBAR & CAP "L.S. FIRE HYDRANT<br>PLAT NOTES:<br>N LIEU OF A SECONDARY ACCESS, ALL HOMES BUILT WITHIN<br>WILL BE REQUIRED TO INCLUDE A FIRE SPRINKLER SYSTEM.<br>10' PUBLIC UTILITY EASEMENT TYPICAL AS SHOWN UNLESS OT<br>I believe we talked about this also<br>stating that it was for snow storage.<br>PREPARED BY                                                                                                                                                                                                                                                                                                                                                                                                                                                                                                                                                                                                                                                                                                                                                                                                                                                                                                                                                                                                                                                                                                                                                                                                                                                                                                                                                                                                                                                                                                                                                                                                                                                                      | THIS SUBDIVISION HERKWSE NOTED  WEBER COUNTY COMMISSION ACCEPTANCE  MERKWSE NOTED  WEBER COUNTY COMMISSION ACCEPTANCE  MERKWSE NOTED  MERKWS                                                                                                                                                                                                                                                                                                                                                                                                                                                                                                                                                                                                                                                                                                                                                                                                                                                  |
| RETREAT UTAH DEVELOPMENT CORPORATION<br>S577 EAST ELKHORN DRIVE<br>EDEN, UTAH 84310<br>COMMON AREA CALCULATION<br>PHASE AREA (sf) COMMON AREA (sf) % OPEN SF<br>1 594,343 180,540 30%<br>2 461,640 166,241 36%<br>3 502,508 140,704 28%<br>Project 1,558,491 487,485 31%<br>LEGEND<br>SUBDIMSION BOUNDARY LINE<br>CENTERLINE OF ROADWAY<br>LUILITY EASEMENT<br>BUILDING SETBACK LINE<br>NO ACCESS<br>2 LOT NUMBER<br>0.35 AC LOT ACRES<br>15,428 SO, FT. LOT SQUARE FEET<br>IS325 E<br>CENTERLINE MONUMENT<br>SST #5 X 24' REBAR & CAP "L.S. FIRE HYDRANT<br>PLAT NOTES:<br>NI LIEU OF A SECONDARY ACCESS, ALL HOMES BUILT WITHIN<br>WILL BE REQUIRED TO INCLUDE A FIRE SPRINKLER SYSTEM.<br>10' PUBLIC UTILITY EASEMENT TYPICAL AS SHOWN UNLESS OT<br>IS tating that it was for snow storage.<br>Added snow storage in the note.<br>BASSELINE SURVEYING, Inc                                                                                                                                                                                                                                                                                                                                                                                                                                                                                                                                                                                                                                                                                                                                                                                                                                                                                                                                                                                                                                                                                                                                                                                                                                                                                                                                                                                                                                                                                                                                                                                          | ACCE  ACCE ACCE ACCE ACCE ACCE ACCE ACCE ACCE ACCE ACCE ACCE ACCE ACCE ACCE ACCE ACCE ACCE ACCE ACCE ACCE ACCE ACCE ACCE ACCE ACCE ACCE ACCE ACCE ACCE ACCE ACCE ACCE ACCE ACCE ACCE ACCE ACCE ACCE ACCE ACCE ACCE ACCE ACCE ACCE ACCE ACCE ACCE ACCE ACCE ACCE ACCE ACCE ACCE ACCE ACCE ACCE ACCE ACCE ACCE ACCE ACCE ACCE ACCE ACCE ACCE ACCE ACCE ACCE ACCE ACCE ACCE ACCE ACCE ACCE ACCE ACCE ACCE ACCE ACCE ACCE ACCE ACCE ACCE ACCE ACCE ACCE ACCE ACCE ACCE ACCE ACCE ACCE ACCE ACCE ACCE ACCE ACCE ACCE ACCE ACCE ACCE ACCE ACCE ACCE ACCE ACCE ACCE ACCE ACCE ACCE ACCE ACCE ACCE ACCE ACCE ACCE ACCE ACCE ACCE ACCE ACCE ACCE ACCE ACCE ACCE ACCE ACCE ACCE ACCE ACCE ACCE ACCE ACCE ACCE ACCE ACCE ACCE ACCE ACCE ACCE ACCE ACCE ACCE ACCE ACCE ACCE ACCE ACCE ACC                                                                                                                                                                                                                                                                                                                                                                                                                                                                                                                                                                                                                                                                                                                                                                                                                                                  |
| RETREAT UTAH DEVELOPMENT CORPORATION<br>5577 EAST ELKHORN DRIVE<br>EDEN, UTAH 84310<br>PHASE AREA (sf) COMMON AREA (sf) % OPEN SF<br>1 594,343 180,540 30%<br>2 461,640 166,241 36%<br>3 502,508 140,704 28%<br>Project 1,558,491 487,485 31%<br>LEGEND<br>UTILITY EASEMENT<br>BUILDING SETBACK LINE<br>NO ACCESS<br>2 LOT NUMBER<br>0.35 AC LOT ACRES<br>15,428 SQ. FT. LOT SQUARE FEET<br>5325 E. LOT ADDRESS<br>© CENTERLINE MONUMENT<br>• SET #5 X 24' REBAR & CAP "L.S. FIRE HYDRANT<br>PLAT NOTES:<br>N LIEU OF A SECONDARY ACCESS, ALL HOMES BUILT WITHIN<br>WILL BE REQUIRED TO INCLUDE A FIRE SPRINKLER SYSTEM.<br>10' PUBLIC UTILITY EASEMENT TYPICAL AS SHOWN UNLESS OT<br>I believe we talked about this also<br>stating that it was for snow storage.<br>PREPARED BY                                                                                                                                                                                                                                                                                                                                                                                                                                                                                                                                                                                                                                                                                                                                                                                                                                                                                                                                                                                                                                                                                                                                                                                                                                                                                                                                                                                                                                                                                                                                                                                                                                                                      | ACCE                                                                                                                                                                                                                                                                                                                                                                                                                                                                                                                                                                                                                                                                                                                                                                                                                                                   |
| RETREAT UTAH DEVELOPMENT CORPORATION<br>S577 EAST ELKHORN DRIVE<br>EDEN, UTAH 84310<br>COMMON AREA CALCULATION<br>PHASE AREA (sf) COMMON AREA (sf) % OPEN SF<br>1 594,343 180,540 30%<br>2 461,640 166,241 36%<br>3 502,508 140,704 28%<br>Project 1,558,491 487,485 31%<br>LEGEND<br>UTUTY EASEMENT<br>SUBDIVISION BOUNDARY LINE<br>CENTERLINE OF ROADWAY<br>LOT UNE<br>RIGHT OF WAY LINE<br>UTUTY EASEMENT<br>BUILDING SETBACK LINE<br>NO ACCESS<br>2 LOT NUMBER<br>0.35 AC LOT ACRES<br>15,428 SQ. FT. LOT SQUARE FET<br>5325 E<br>CENTERLINE MONUMENT<br>SET #5 X 24' REBAR & CAP "L.S. FIRE HYDRANT<br>PLAT NOTES:<br>IN LIEU OF A SECONDARY ACCESS, ALL HOMES BUILT WITHIN<br>WILL BE REQUIRED TO INCLUDE A FIRE SPRINKLER SYSTEM.<br>10' PUBLIC UTILITY EASEMENT TYPICAL AS SHOWN UNLESS OT<br>I believe we talked about this also<br>stating that it was for snow storage.<br>Added snow storage in the note.<br>PREPARED BY<br>BASSELINE SURVEYING, Inc                                                                                                                                                                                                                                                                                                                                                                                                                                                                                                                                                                                                                                                                                                                                                                                                                                                                                                                                                                                                                                                                                                                                                                                                                                                                                                                                                                                                                                                                                       |                                                                                                                                                                                                                                                                                                                                                                                                                                                                                                                                                                                                                                                                                                                                                                                                                                                                                                                                                                                                                                                                                                                                                                                                                                                                                                                                                                                                                                                                                                                                                                                                                                                                                                                                                                                                                                                                                                                                                                                                                                                                                                                                                                                                                                                                                                                                                                                                                                                                                                                                                                                                                                                                                                                                                                                                                                                                                                                                                                                |