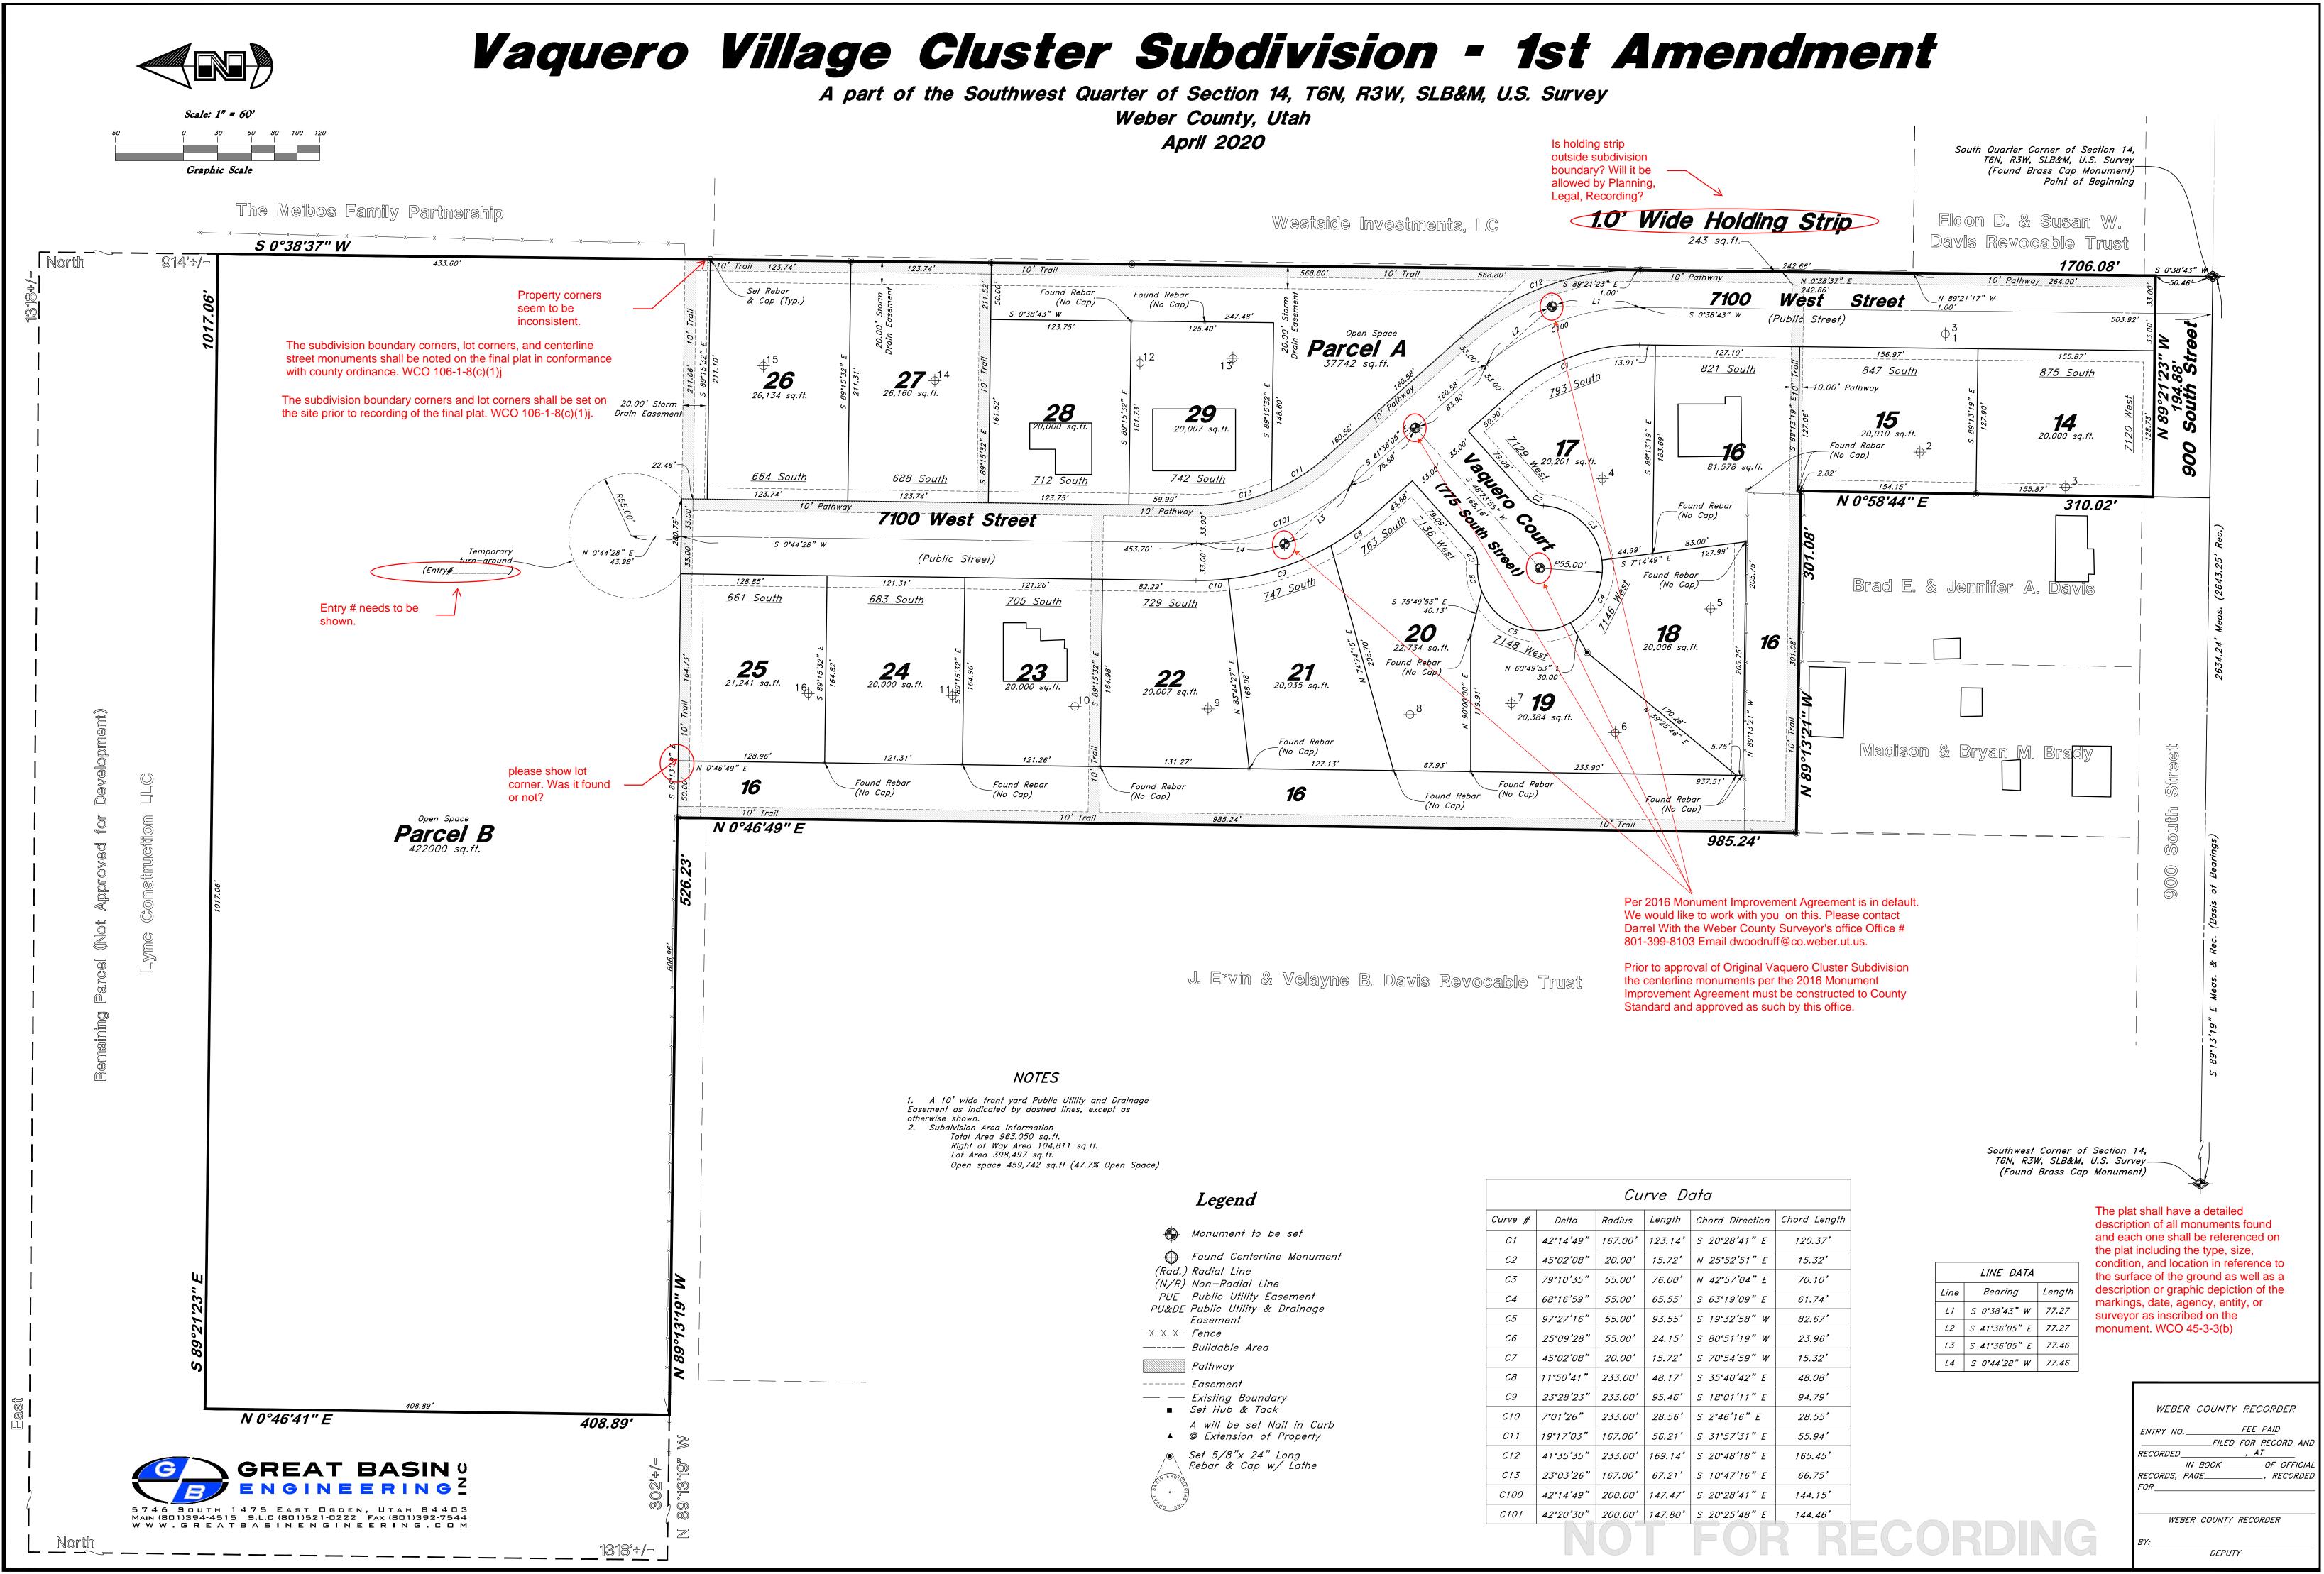

GREAT BASIN **ENGINEERING**<sup>2</sup> B 5746 SOUTH 1475 EAST OGDEN, UTAH 84403 MAIN (801)394-4515 S.L.C (801)521-0222 FAX (801)392-7544 W W W . G R E A T B A S I N E N G I N E E R I N G . C O M

| Village Cluster Subdivision - 1st Amendment<br>A part of the Southwest Quarter of Section 14, T6N, R3W, SLB&M, U.S. Survey<br>Weber County, Utah<br>April 2020                                                                                                                                                                                                                                                                                                            |                                                                                                                                                                                                                                                                                                                                                                    |                                                                   |                                                                                                                                                                                                                                                                                                                                                                                          | survey of the property described hereon In a<br>verified all measurements shown hereon this<br>Amendment in Weber County, Utah and that<br>and is a true and correct representation of n<br>subdivision, based on data compiled from rea<br>Monuments have been found or placed as rea                                                                                                                                                                                                                                                                                                                                                                                                                                            | survey of the property described hereon In accordance with Section 17–23–17 and that I have<br>verified all measurements shown hereon this plat of Vaquero Village Cluster Subdivision – 1st<br>Amendment in Weber County, Utah and that it has been correctly drawn to the designated scale<br>and is a true and correct representation of the following description of lands included in said<br>subdivision, based on data compiled from records in the Weber County Recorder's Office.<br>Monuments have been found or placed as represented on this plat. I furthermore certify that all<br>lots within this Subdivision hereby meet all current lot width and area requirements of the Weber<br>County Zoning Ordinance.<br>Signed this day of, 2020. |  |
|---------------------------------------------------------------------------------------------------------------------------------------------------------------------------------------------------------------------------------------------------------------------------------------------------------------------------------------------------------------------------------------------------------------------------------------------------------------------------|--------------------------------------------------------------------------------------------------------------------------------------------------------------------------------------------------------------------------------------------------------------------------------------------------------------------------------------------------------------------|-------------------------------------------------------------------|------------------------------------------------------------------------------------------------------------------------------------------------------------------------------------------------------------------------------------------------------------------------------------------------------------------------------------------------------------------------------------------|-----------------------------------------------------------------------------------------------------------------------------------------------------------------------------------------------------------------------------------------------------------------------------------------------------------------------------------------------------------------------------------------------------------------------------------------------------------------------------------------------------------------------------------------------------------------------------------------------------------------------------------------------------------------------------------------------------------------------------------|-------------------------------------------------------------------------------------------------------------------------------------------------------------------------------------------------------------------------------------------------------------------------------------------------------------------------------------------------------------------------------------------------------------------------------------------------------------------------------------------------------------------------------------------------------------------------------------------------------------------------------------------------------------------------------------------------------------------------------------------------------------|--|
| ACKNOWLEDGME                                                                                                                                                                                                                                                                                                                                                                                                                                                              | Site<br>Site<br>Jerrore<br>VICINITY MAP<br>Not to Scale                                                                                                                                                                                                                                                                                                            | W-100-5<br>W-100-5                                                | Per 2016 Monument Improvement Agreement<br>We would like to work with you on this. Please<br>Darrel With the Weber County Surveyor's offic<br>801-399-8103 Email dwoodruff@co.weber.ut.u<br>Prior to approval of Original Vaquero Cluster S<br>the centerline monuments per the 2016 Monur<br>Improvement Agreement must be constructed<br>Standard and approved as such by this office. | is in default.<br>e contact<br>e Office #<br>us.<br>Subdivision<br>ment<br>to County<br>We the undersigned owners of a<br>hereby set apart and subdivide the s<br>as shown on the plat and name sai<br>- 1st Amendment and do hereby gr<br>owners association, all those Parcel<br>as Open Space parcels to be used a<br>space purposes and grant and dedic<br>easement on and over the Open Space<br>open and undeveloped except for ap<br>space purposes except to be used a<br>parcel(s) for approved agricultural p<br>perpetual right and easement over,<br>hereon as public utility easements, f<br>and operation of public utility service<br>whichever is applicable as may be a<br>no buildings or structures being erec | uthorized by the governing authority, with steed within such easements, and further                                                                                                                                                                                                                                                                                                                                                                                                                                                                                                                                                                                                                                                                         |  |
| State of Utah<br>County of } ss                                                                                                                                                                                                                                                                                                                                                                                                                                           |                                                                                                                                                                                                                                                                                                                                                                    | State of Utah<br>County of                                        | SS ACKNOWLEDGMENT                                                                                                                                                                                                                                                                                                                                                                        |                                                                                                                                                                                                                                                                                                                                                                                                                                                                                                                                                                                                                                                                                                                                   | dedicate to public use all those parts or portions of said tract of land designated as streets, the same to be used as public thoroughfares.                                                                                                                                                                                                                                                                                                                                                                                                                                                                                                                                                                                                                |  |
| The foregoing instrument was acknowledged befo<br>2020 by Ly.                                                                                                                                                                                                                                                                                                                                                                                                             | ore me this day of<br>nc Construction LLC ,                                                                                                                                                                                                                                                                                                                        | The foregoing ins                                                 | strument was acknowledged before me this day of<br>2020 by <u>Curtis and Sally Dalton – Owner</u> ,                                                                                                                                                                                                                                                                                      | Signed this Day of                                                                                                                                                                                                                                                                                                                                                                                                                                                                                                                                                                                                                                                                                                                | <u>,</u> 2020.                                                                                                                                                                                                                                                                                                                                                                                                                                                                                                                                                                                                                                                                                                                                              |  |
| Residing At:A N Commission Number:A Commission Expires:                                                                                                                                                                                                                                                                                                                                                                                                                   | Notary Public commissioned in Utah<br>Print Name                                                                                                                                                                                                                                                                                                                   | Residing At <u>:</u><br>Commission Number:<br>Commission Expires: | A Notary Public commissioned in Utar                                                                                                                                                                                                                                                                                                                                                     | - Lync Construction, LLC -                                                                                                                                                                                                                                                                                                                                                                                                                                                                                                                                                                                                                                                                                                        | – Dawn Barnes –                                                                                                                                                                                                                                                                                                                                                                                                                                                                                                                                                                                                                                                                                                                                             |  |
|                                                                                                                                                                                                                                                                                                                                                                                                                                                                           | Frini Name                                                                                                                                                                                                                                                                                                                                                         | commission Expires:                                               | Print Name                                                                                                                                                                                                                                                                                                                                                                               | Pat Burns – Owner                                                                                                                                                                                                                                                                                                                                                                                                                                                                                                                                                                                                                                                                                                                 | Dawn Barnes — Owner                                                                                                                                                                                                                                                                                                                                                                                                                                                                                                                                                                                                                                                                                                                                         |  |
| ACKNOWLEDGMENT         State of Utah         County of         \$ ss                                                                                                                                                                                                                                                                                                                                                                                                      |                                                                                                                                                                                                                                                                                                                                                                    | State of Utah<br>County of }                                      | ACKNOWLEDGMENT<br>ss                                                                                                                                                                                                                                                                                                                                                                     | – Curtis and So                                                                                                                                                                                                                                                                                                                                                                                                                                                                                                                                                                                                                                                                                                                   | – Curtis and Sally Dalton –                                                                                                                                                                                                                                                                                                                                                                                                                                                                                                                                                                                                                                                                                                                                 |  |
| The foregoing instrument was acknowledged before<br>2020 by <u>Dawn Barnes – Own</u> e                                                                                                                                                                                                                                                                                                                                                                                    |                                                                                                                                                                                                                                                                                                                                                                    |                                                                   | nstrument was acknowledged before me this day of<br>2020 by <u>Whitney N. and Bryce D. Perry – Owner ,</u>                                                                                                                                                                                                                                                                               | Curtis Dalton – Owner                                                                                                                                                                                                                                                                                                                                                                                                                                                                                                                                                                                                                                                                                                             | Sally Dalton – Owner                                                                                                                                                                                                                                                                                                                                                                                                                                                                                                                                                                                                                                                                                                                                        |  |
| Residing At:                                                                                                                                                                                                                                                                                                                                                                                                                                                              |                                                                                                                                                                                                                                                                                                                                                                    |                                                                   | – Whitney N. and Bryce D. Perry –<br>A Notary Public commissioned in Utah                                                                                                                                                                                                                                                                                                                |                                                                                                                                                                                                                                                                                                                                                                                                                                                                                                                                                                                                                                                                                                                                   | Bryce D. Perry —                                                                                                                                                                                                                                                                                                                                                                                                                                                                                                                                                                                                                                                                                                                                            |  |
| Commission Number:<br>Commission Expires:                                                                                                                                                                                                                                                                                                                                                                                                                                 | Print Name                                                                                                                                                                                                                                                                                                                                                         | Commission Number:<br>Commission Expires:                         | Print Name                                                                                                                                                                                                                                                                                                                                                                               | Whitney N. Perry — Owner                                                                                                                                                                                                                                                                                                                                                                                                                                                                                                                                                                                                                                                                                                          | Bryce D. Perry – Owner                                                                                                                                                                                                                                                                                                                                                                                                                                                                                                                                                                                                                                                                                                                                      |  |
| NARRATIVE<br>This Subdivision Plat was requested by Mr. Pat Burn<br>of Amending the Vaquero Village Cluster Subdivision into<br>Residential Lots and 2 Open Space Parcels:<br>A Line between Monuments in the Southwest and Cer<br>with a line bearing South 89°13'19" East was used as<br>Bearings for this Subdivision Plat. (See Original Plat and<br>Survey <u>#5810</u> in the Weber County Surveyors Office).<br>Property Corners are Monumented as depicted on the |                                                                                                                                                                                                                                                                                                                                                                    |                                                                   | 6)<br>ion 14                                                                                                                                                                                                                                                                                                                                                                             |                                                                                                                                                                                                                                                                                                                                                                                                                                                                                                                                                                                                                                                                                                                                   | – Barrow Land & Livestock LLC –<br>X – Title                                                                                                                                                                                                                                                                                                                                                                                                                                                                                                                                                                                                                                                                                                                |  |
| AGRICULTURE OPERATION AREA NOTE WEBER COUNTY SURVEYOR                                                                                                                                                                                                                                                                                                                                                                                                                     |                                                                                                                                                                                                                                                                                                                                                                    |                                                                   | WEBER COUNTY COMMISSION ACCEPTANCE                                                                                                                                                                                                                                                                                                                                                       | State of Utah                                                                                                                                                                                                                                                                                                                                                                                                                                                                                                                                                                                                                                                                                                                     |                                                                                                                                                                                                                                                                                                                                                                                                                                                                                                                                                                                                                                                                                                                                                             |  |
| <b>AGRICULTURE OPERATION AREA NOTE</b><br>Agriculture is the preferred use in the agriculture<br>es. Agriculture operations as specified in the Land<br>Code for a particular zone are permitted at any<br>e including the operation of farm machinery and no<br>wed agricultural use shall be subject to restrictions<br>the basis that it interferes with activities of future<br>dents of this subdivision.                                                            | I hereby certify that the Weber County Surveyor's<br>Office has reviewed this plat and all conditions for<br>approval by this office has been satisfied. The approval<br>for this plat by the Weber County Surveyor does not<br>relieve the Licensed Land Surveyor who executed this<br>plat from the responsibilities and/or liabilities<br>associated therewith. |                                                                   | This is to certify that this subdivision plat, the<br>dedication of streets and other public ways and<br>financial guarantee of public improvements associated<br>with this subdivision, thereon are hereby approved and<br>accepted by the Commissioners of Weber County, Utah<br>this day of, 2020.                                                                                    | County of } ss<br>The foregoing instrument was acknowledged<br>2020 by<br>Residing At:                                                                                                                                                                                                                                                                                                                                                                                                                                                                                                                                                                                                                                            | d before me this day of<br><u>– Barrow Land &amp; Livestock LLC ,</u><br>A Notary Public commissioned in Utah                                                                                                                                                                                                                                                                                                                                                                                                                                                                                                                                                                                                                                               |  |
|                                                                                                                                                                                                                                                                                                                                                                                                                                                                           | Signed this day of                                                                                                                                                                                                                                                                                                                                                 | , 2020.                                                           | Chairman, Weber County Commission                                                                                                                                                                                                                                                                                                                                                        | Commission Number <u>:</u><br>Commission Expires <u>:</u>                                                                                                                                                                                                                                                                                                                                                                                                                                                                                                                                                                                                                                                                         | Print Name                                                                                                                                                                                                                                                                                                                                                                                                                                                                                                                                                                                                                                                                                                                                                  |  |
| <b>EBER—MORGAN HEALTH DEPARTMENT</b><br>I hereby certify that the soils, percolation rates,<br>site conditions for this subdivision have been<br>tigated by this office and are approved for<br>ite wastewater disposal systems.                                                                                                                                                                                                                                          | percolation rates,<br>sion have been<br>approved for                                                                                                                                                                                                                                                                                                               |                                                                   | Attest:                                                                                                                                                                                                                                                                                                                                                                                  |                                                                                                                                                                                                                                                                                                                                                                                                                                                                                                                                                                                                                                                                                                                                   | DEVELOPER:<br>Lync Construction, LLC<br>1407 North Mountain Road<br>Ogden Utah<br>801–710–2234                                                                                                                                                                                                                                                                                                                                                                                                                                                                                                                                                                                                                                                              |  |
| ed this day of,<br>D.                                                                                                                                                                                                                                                                                                                                                                                                                                                     | WEBER COUNTY PLANNING<br>COMMISSION APPROVAL                                                                                                                                                                                                                                                                                                                       |                                                                   |                                                                                                                                                                                                                                                                                                                                                                                          | WEBER COUNTY ENGINEER                                                                                                                                                                                                                                                                                                                                                                                                                                                                                                                                                                                                                                                                                                             | ENGINEER/SURVEYOR:<br>Great Basin Engineering, Inc.                                                                                                                                                                                                                                                                                                                                                                                                                                                                                                                                                                                                                                                                                                         |  |
| Director, Weber–Morgan Health Department                                                                                                                                                                                                                                                                                                                                                                                                                                  | This is to certify that this subdivision plat<br>was duly approved by the Weber County Planning<br>Commission.<br>Signed this day of,<br>2020.                                                                                                                                                                                                                     |                                                                   | WEBER COUNTY ATTORNEY<br>I have examined the financial guarantee and other<br>documents associated with this subdivision plat, and<br>in my opinion they conform with the County<br>Ordinance applicable thereto and now in force and                                                                                                                                                    | I hereby certify that the required public<br>improvement standards and drawings for this subdivis<br>conform with County standards and the amount of th<br>financial guarantee is sufficient for the installation of<br>these improvements.                                                                                                                                                                                                                                                                                                                                                                                                                                                                                       | e (001) 001 1010                                                                                                                                                                                                                                                                                                                                                                                                                                                                                                                                                                                                                                                                                                                                            |  |
| O' wide front yard Public Utility and Drainage Easement<br>ted by dashed lines, except as otherwise shown.<br>division Area Information<br>Total Area 963,050 sq.ft.<br>Right of Way Area 104,811 sq.ft.<br>Lot Area 398,497 sq.ft.<br>Open space 459,742 sq.ft (47.7% Open Space)                                                                                                                                                                                        | Chairman, Weber County Plan                                                                                                                                                                                                                                                                                                                                        | ning Comission                                                    | affect.<br>Signed this day of, 2020.<br>                                                                                                                                                                                                                                                                                                                                                 | Signed this day of, 2020.<br><br>Weber County Engineer                                                                                                                                                                                                                                                                                                                                                                                                                                                                                                                                                                                                                                                                            | ENTRY NOFEE PAID<br>FILED FOR RECORD AND<br>RECORDED, AT<br>IN BOOKOF OFFICIAL<br>RECORDS, PAGE RECORDED<br>FOR                                                                                                                                                                                                                                                                                                                                                                                                                                                                                                                                                                                                                                             |  |
| орен эрисе 403,742 зү.н (47.7% Upen Space)                                                                                                                                                                                                                                                                                                                                                                                                                                |                                                                                                                                                                                                                                                                                                                                                                    |                                                                   | ΝΟΤ                                                                                                                                                                                                                                                                                                                                                                                      | FOR RECORDIN                                                                                                                                                                                                                                                                                                                                                                                                                                                                                                                                                                                                                                                                                                                      | DEPUTY                                                                                                                                                                                                                                                                                                                                                                                                                                                                                                                                                                                                                                                                                                                                                      |  |
|                                                                                                                                                                                                                                                                                                                                                                                                                                                                           |                                                                                                                                                                                                                                                                                                                                                                    |                                                                   |                                                                                                                                                                                                                                                                                                                                                                                          |                                                                                                                                                                                                                                                                                                                                                                                                                                                                                                                                                                                                                                                                                                                                   | 20N707 - AP                                                                                                                                                                                                                                                                                                                                                                                                                                                                                                                                                                                                                                                                                                                                                 |  |