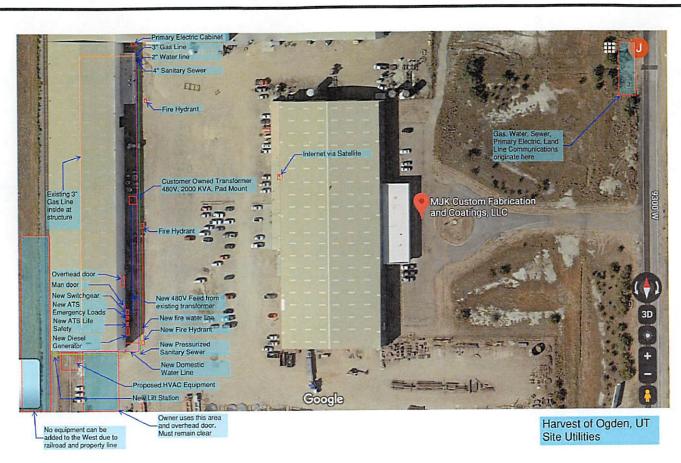

> POCUMENT IS PRELIMINARY IN NATURE AND IS A FINAL, SIGNED AND SEALED

. POCUMENTO PROJECT NO. 100-0817

LIFE SAFETY PLAN

G-002

S. C. L. S., Inc. 810 CANYON ROAD OGDEN UTAN 84404

PS09-13C

SITE UTILITY PLAN

1/16" = 1'-0"