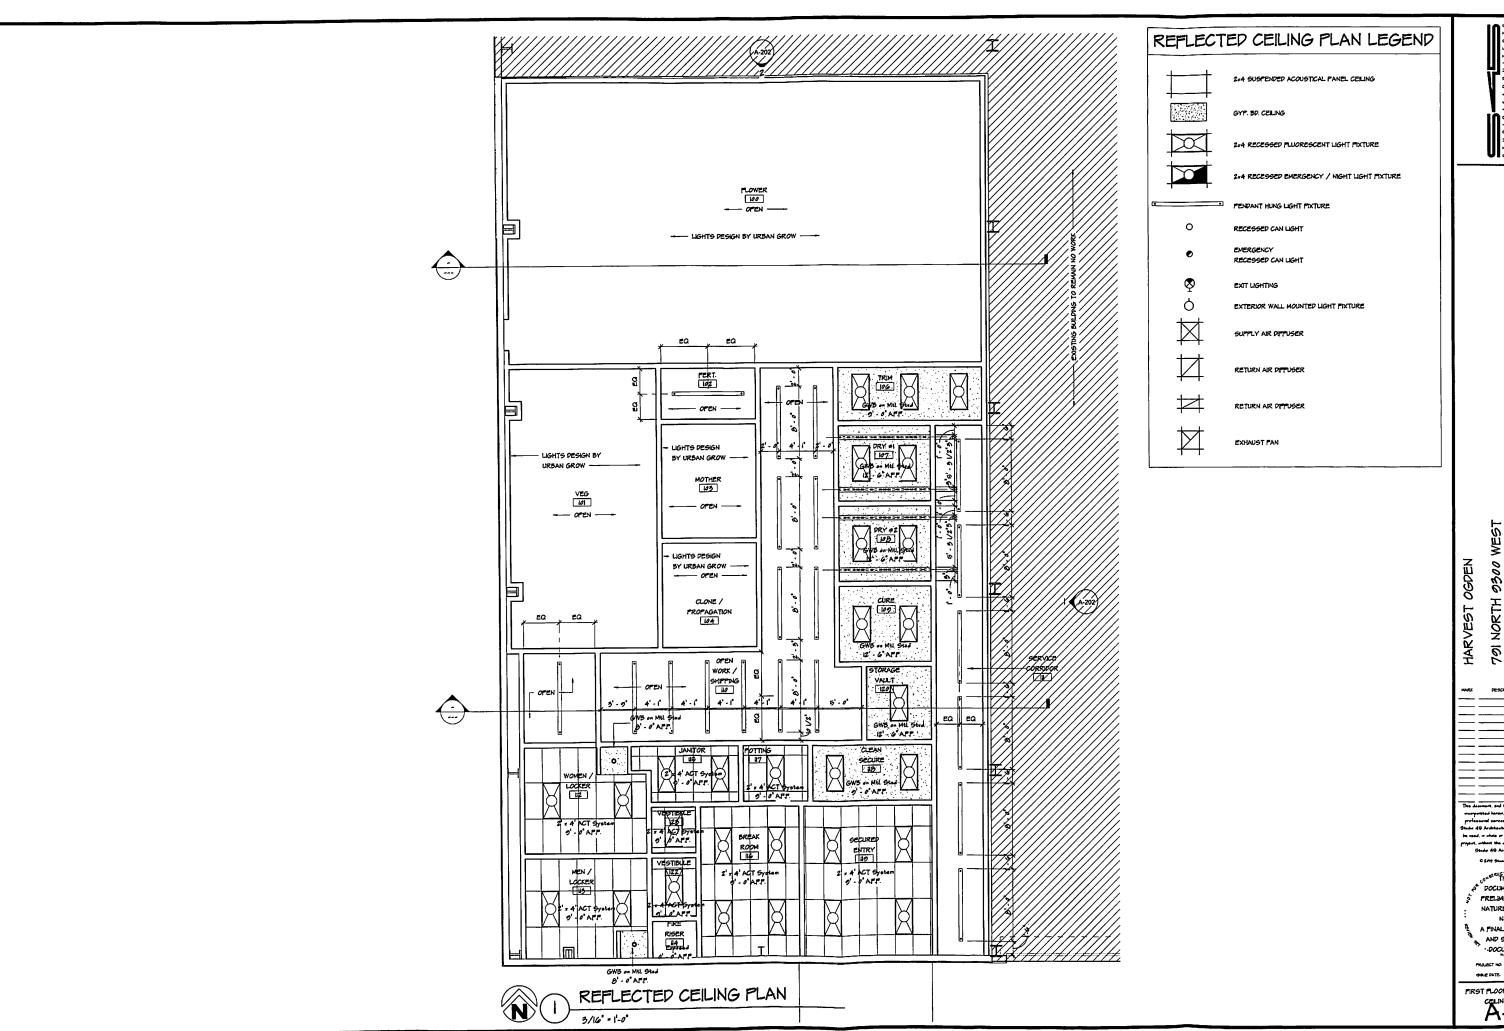

GATE AND PENCE DETAILS

AS-102

791 NORTH 9300 WEST 84404 OGPEN, UT

COMPLETION . A POCUMENT IS THE PRELIMINARY IN

NATURE AND IS A FINAL, SIGNED AND SEALED

POCUMENTO PROJECT NO. 100-0817 MEDATE 08/14/2019

FIRST PLOOR REPLECTED