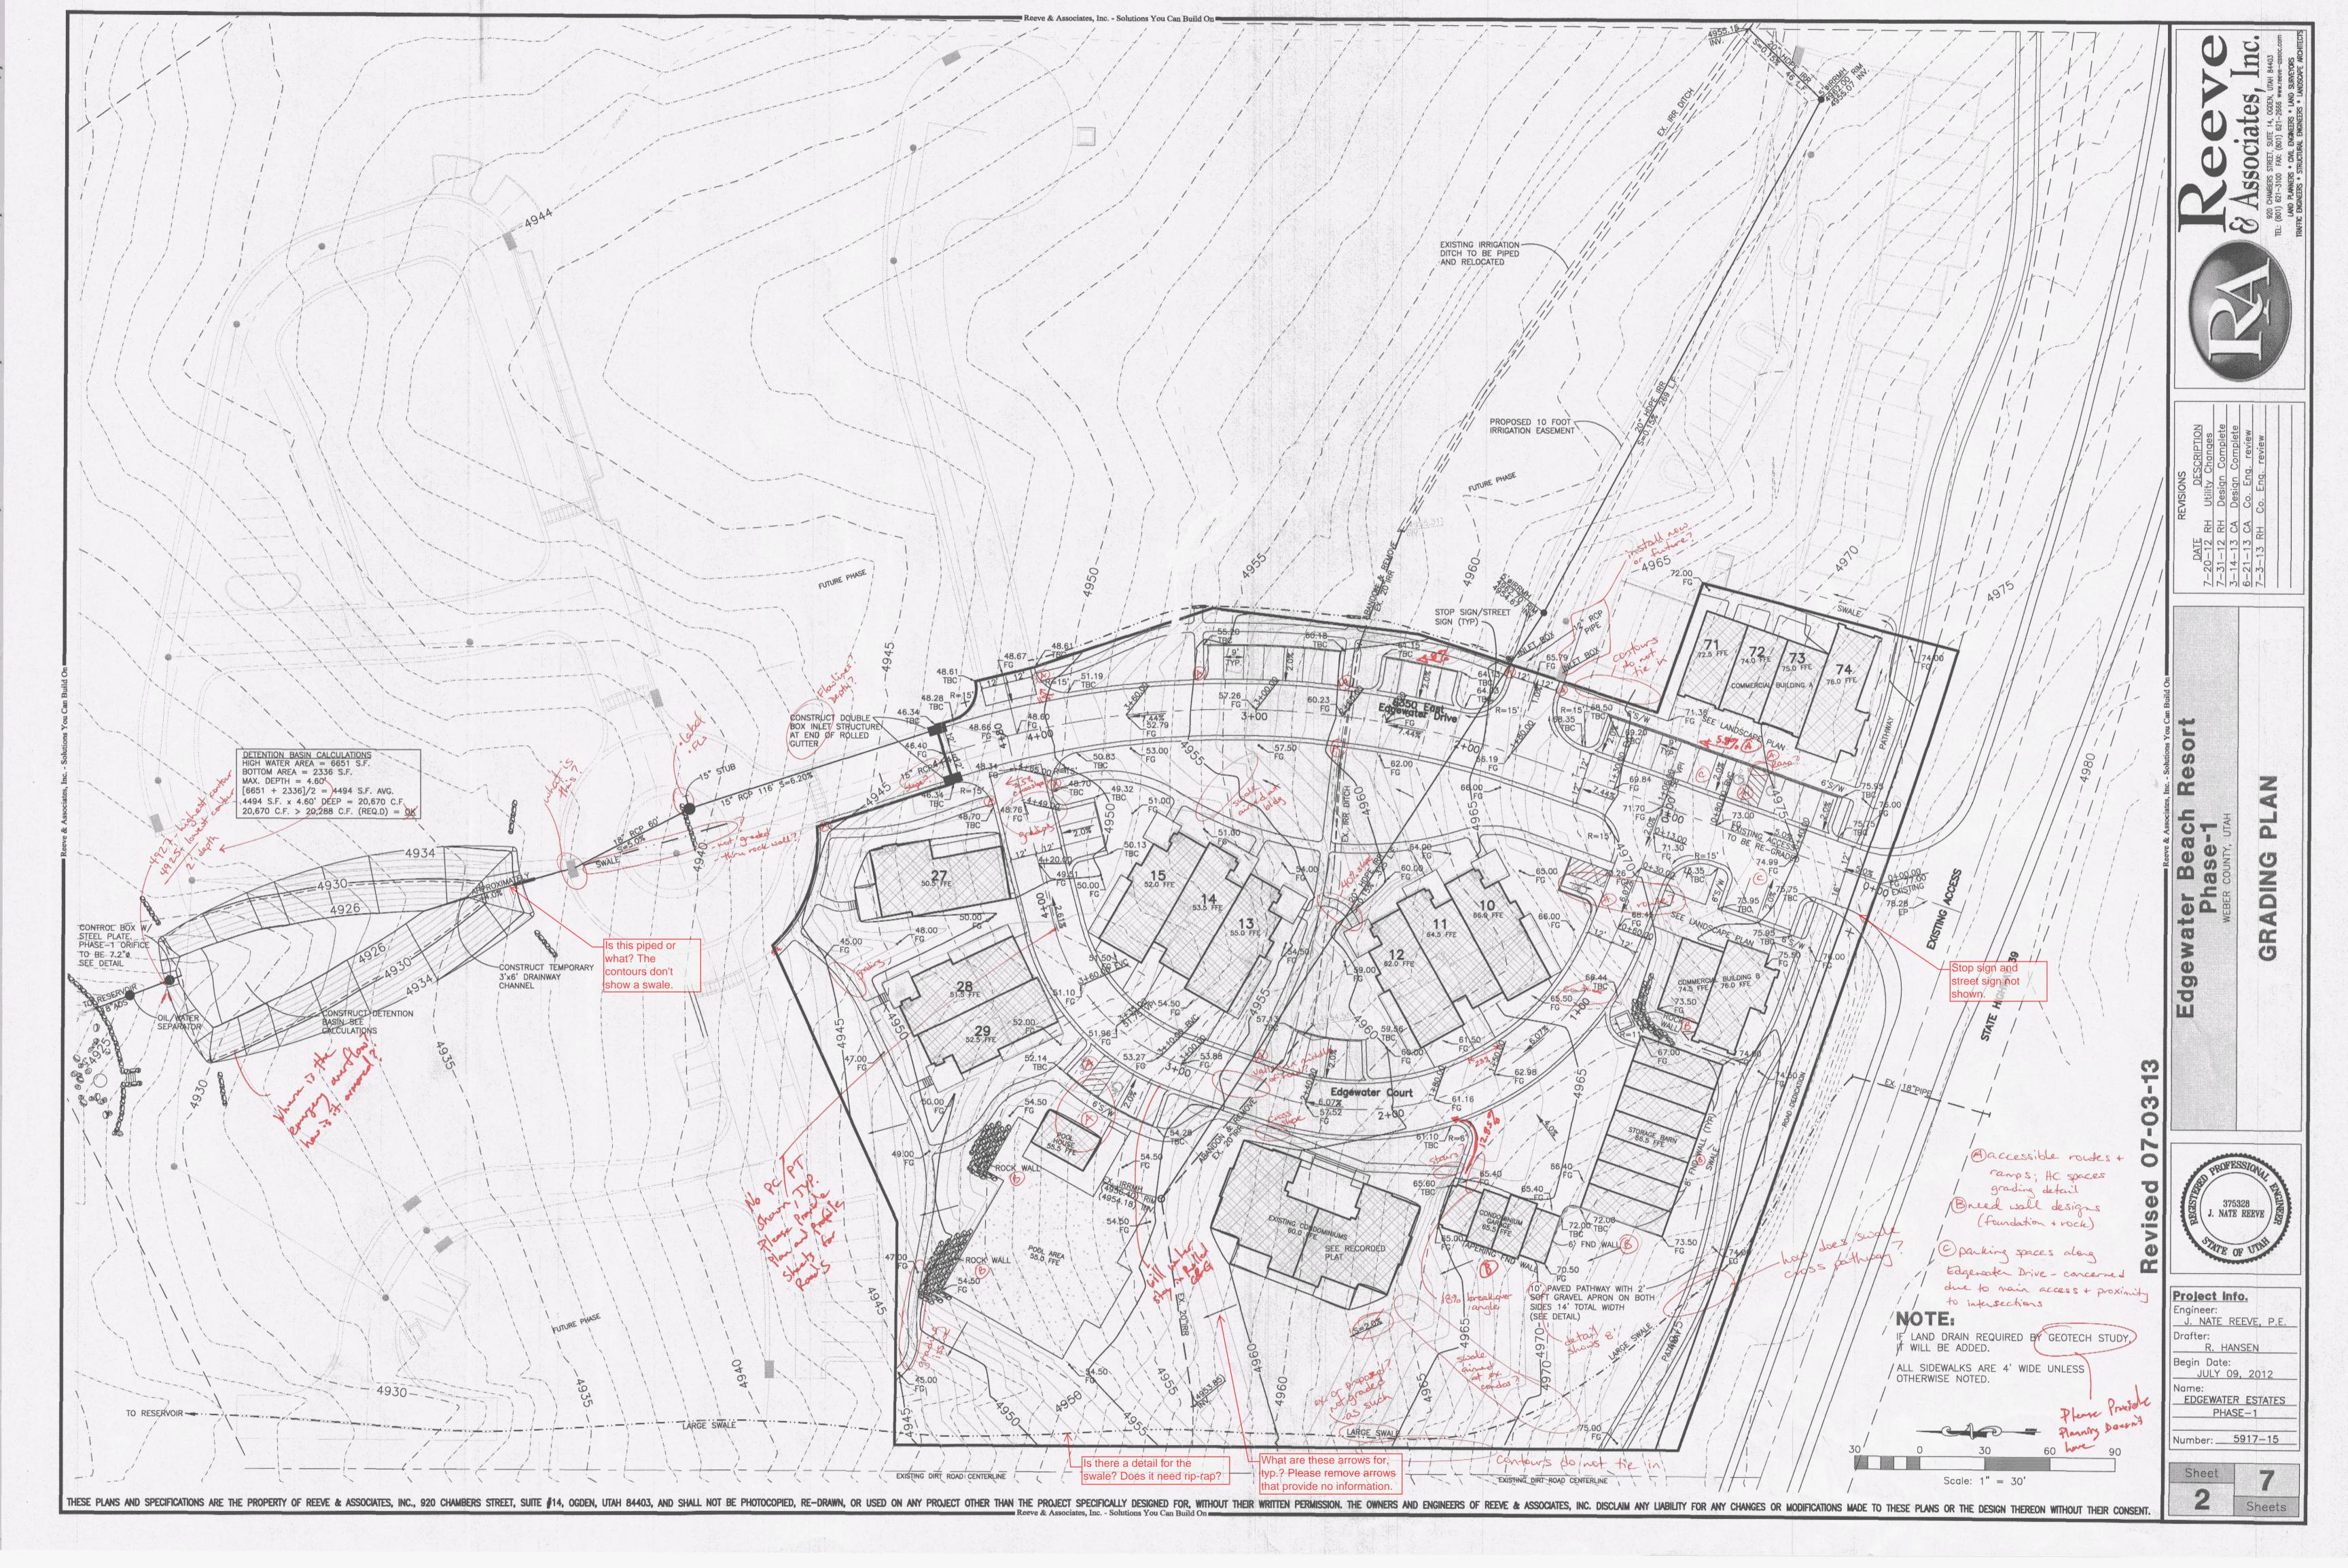

## EDGEWATER ESTATES Phase-1 Storm Water Pollution Prevention Plan Exhibit

HUNTSVILLE, WEBER COUNTY, UTAH JUNE, 2013

Vicinity Map

Project Info.

J. NATE REEVE, P.E. R. HANSEN

Begin Date: JULY 09, 2012 EDGEWATER ESTATES

PHASE-1 Number: 5917-15

Sheets

Scale: 1" = 30'