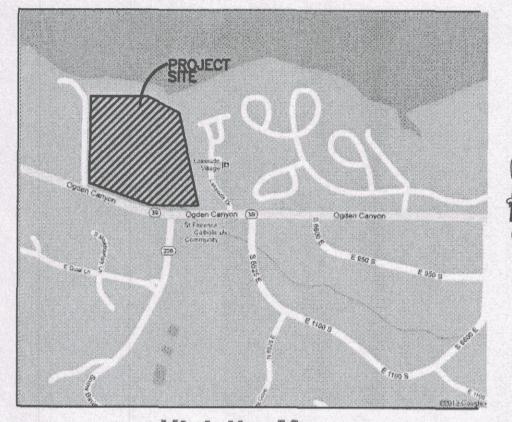

## EDGEWATER ESTATES Phase-1 Storm Water Pollution Prevention Plan Exhibit

HUNTSVILLE, WEBER COUNTY, UTAH JUNE, 2013

Vicinity Map

Project Info.

J. NATE REEVE, P.E. R. HANSEN

Begin Date: JULY 09, 2012 EDGEWATER ESTATES