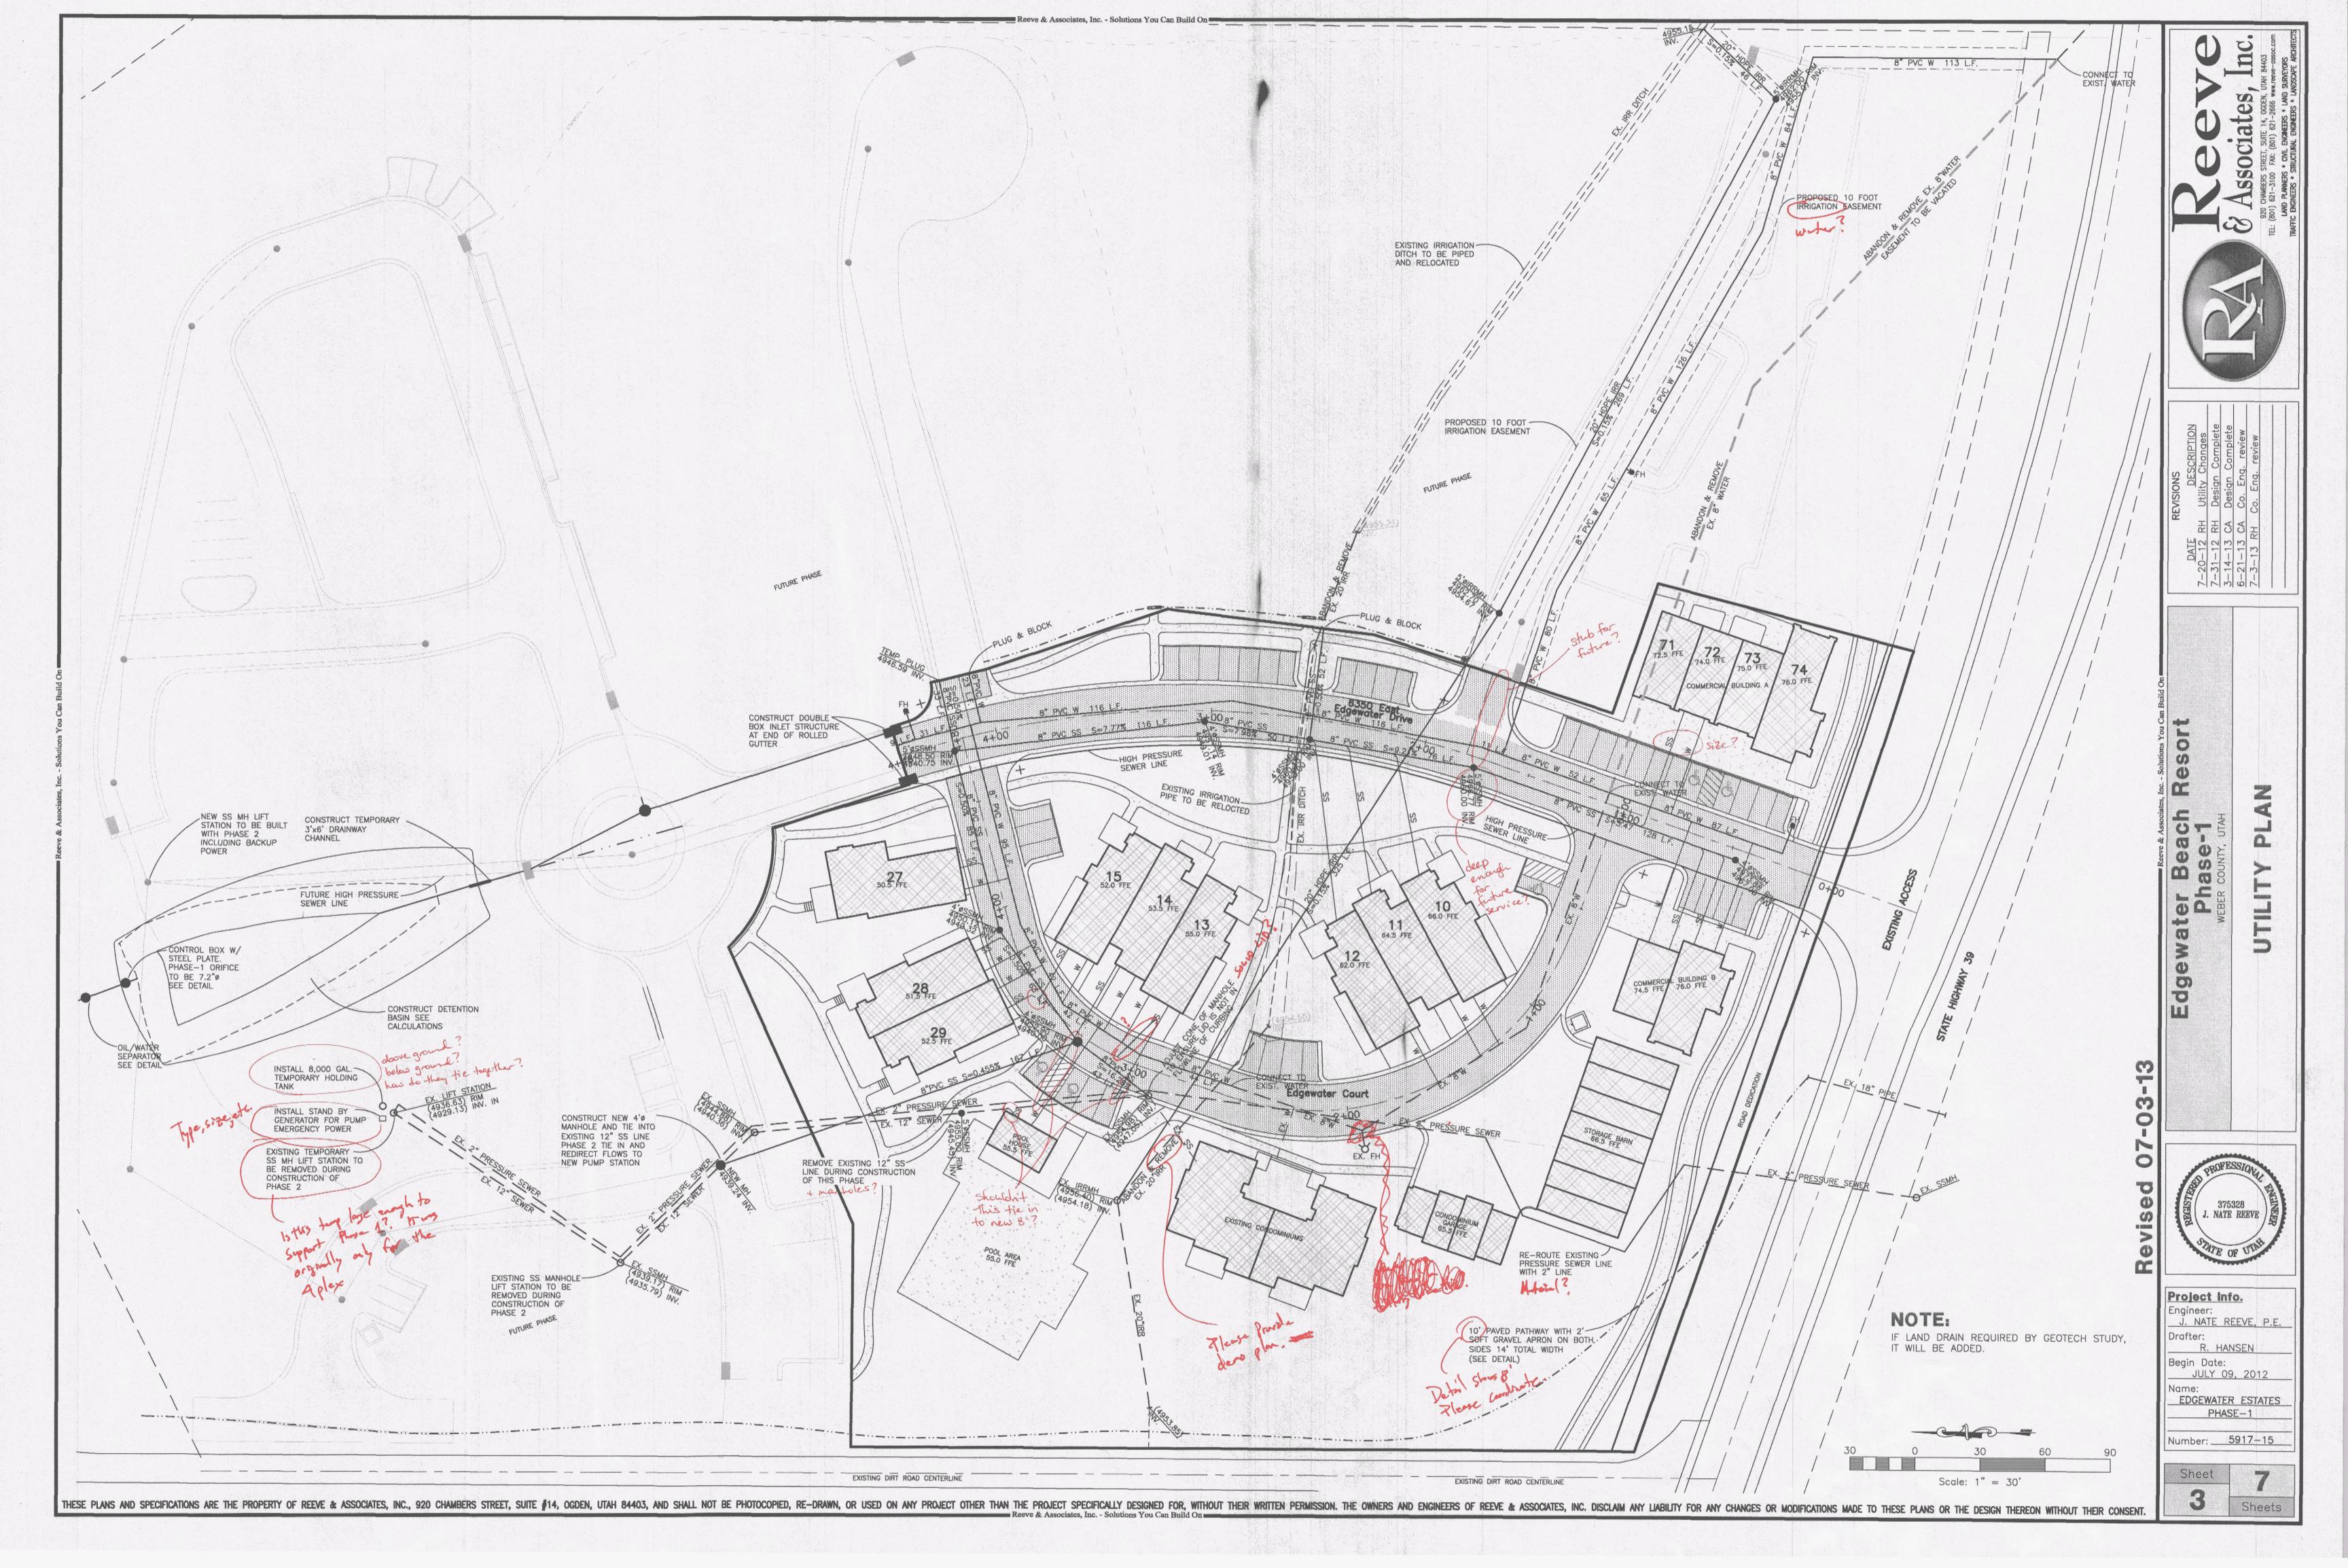

## EDGEWATER ESTATES Phase-1 Storm Water Pollution Prevention Plan Exhibit

HUNTSVILLE, WEBER COUNTY, UTAH JUNE, 2013

Vicinity Map

Project Info.

J. NATE REEVE, P.E. R. HANSEN

Begin Date: JULY 09, 2012 EDGEWATER ESTATES

PHASE-1 Number: 5917-15

Sheets

Scale: 1" = 30'