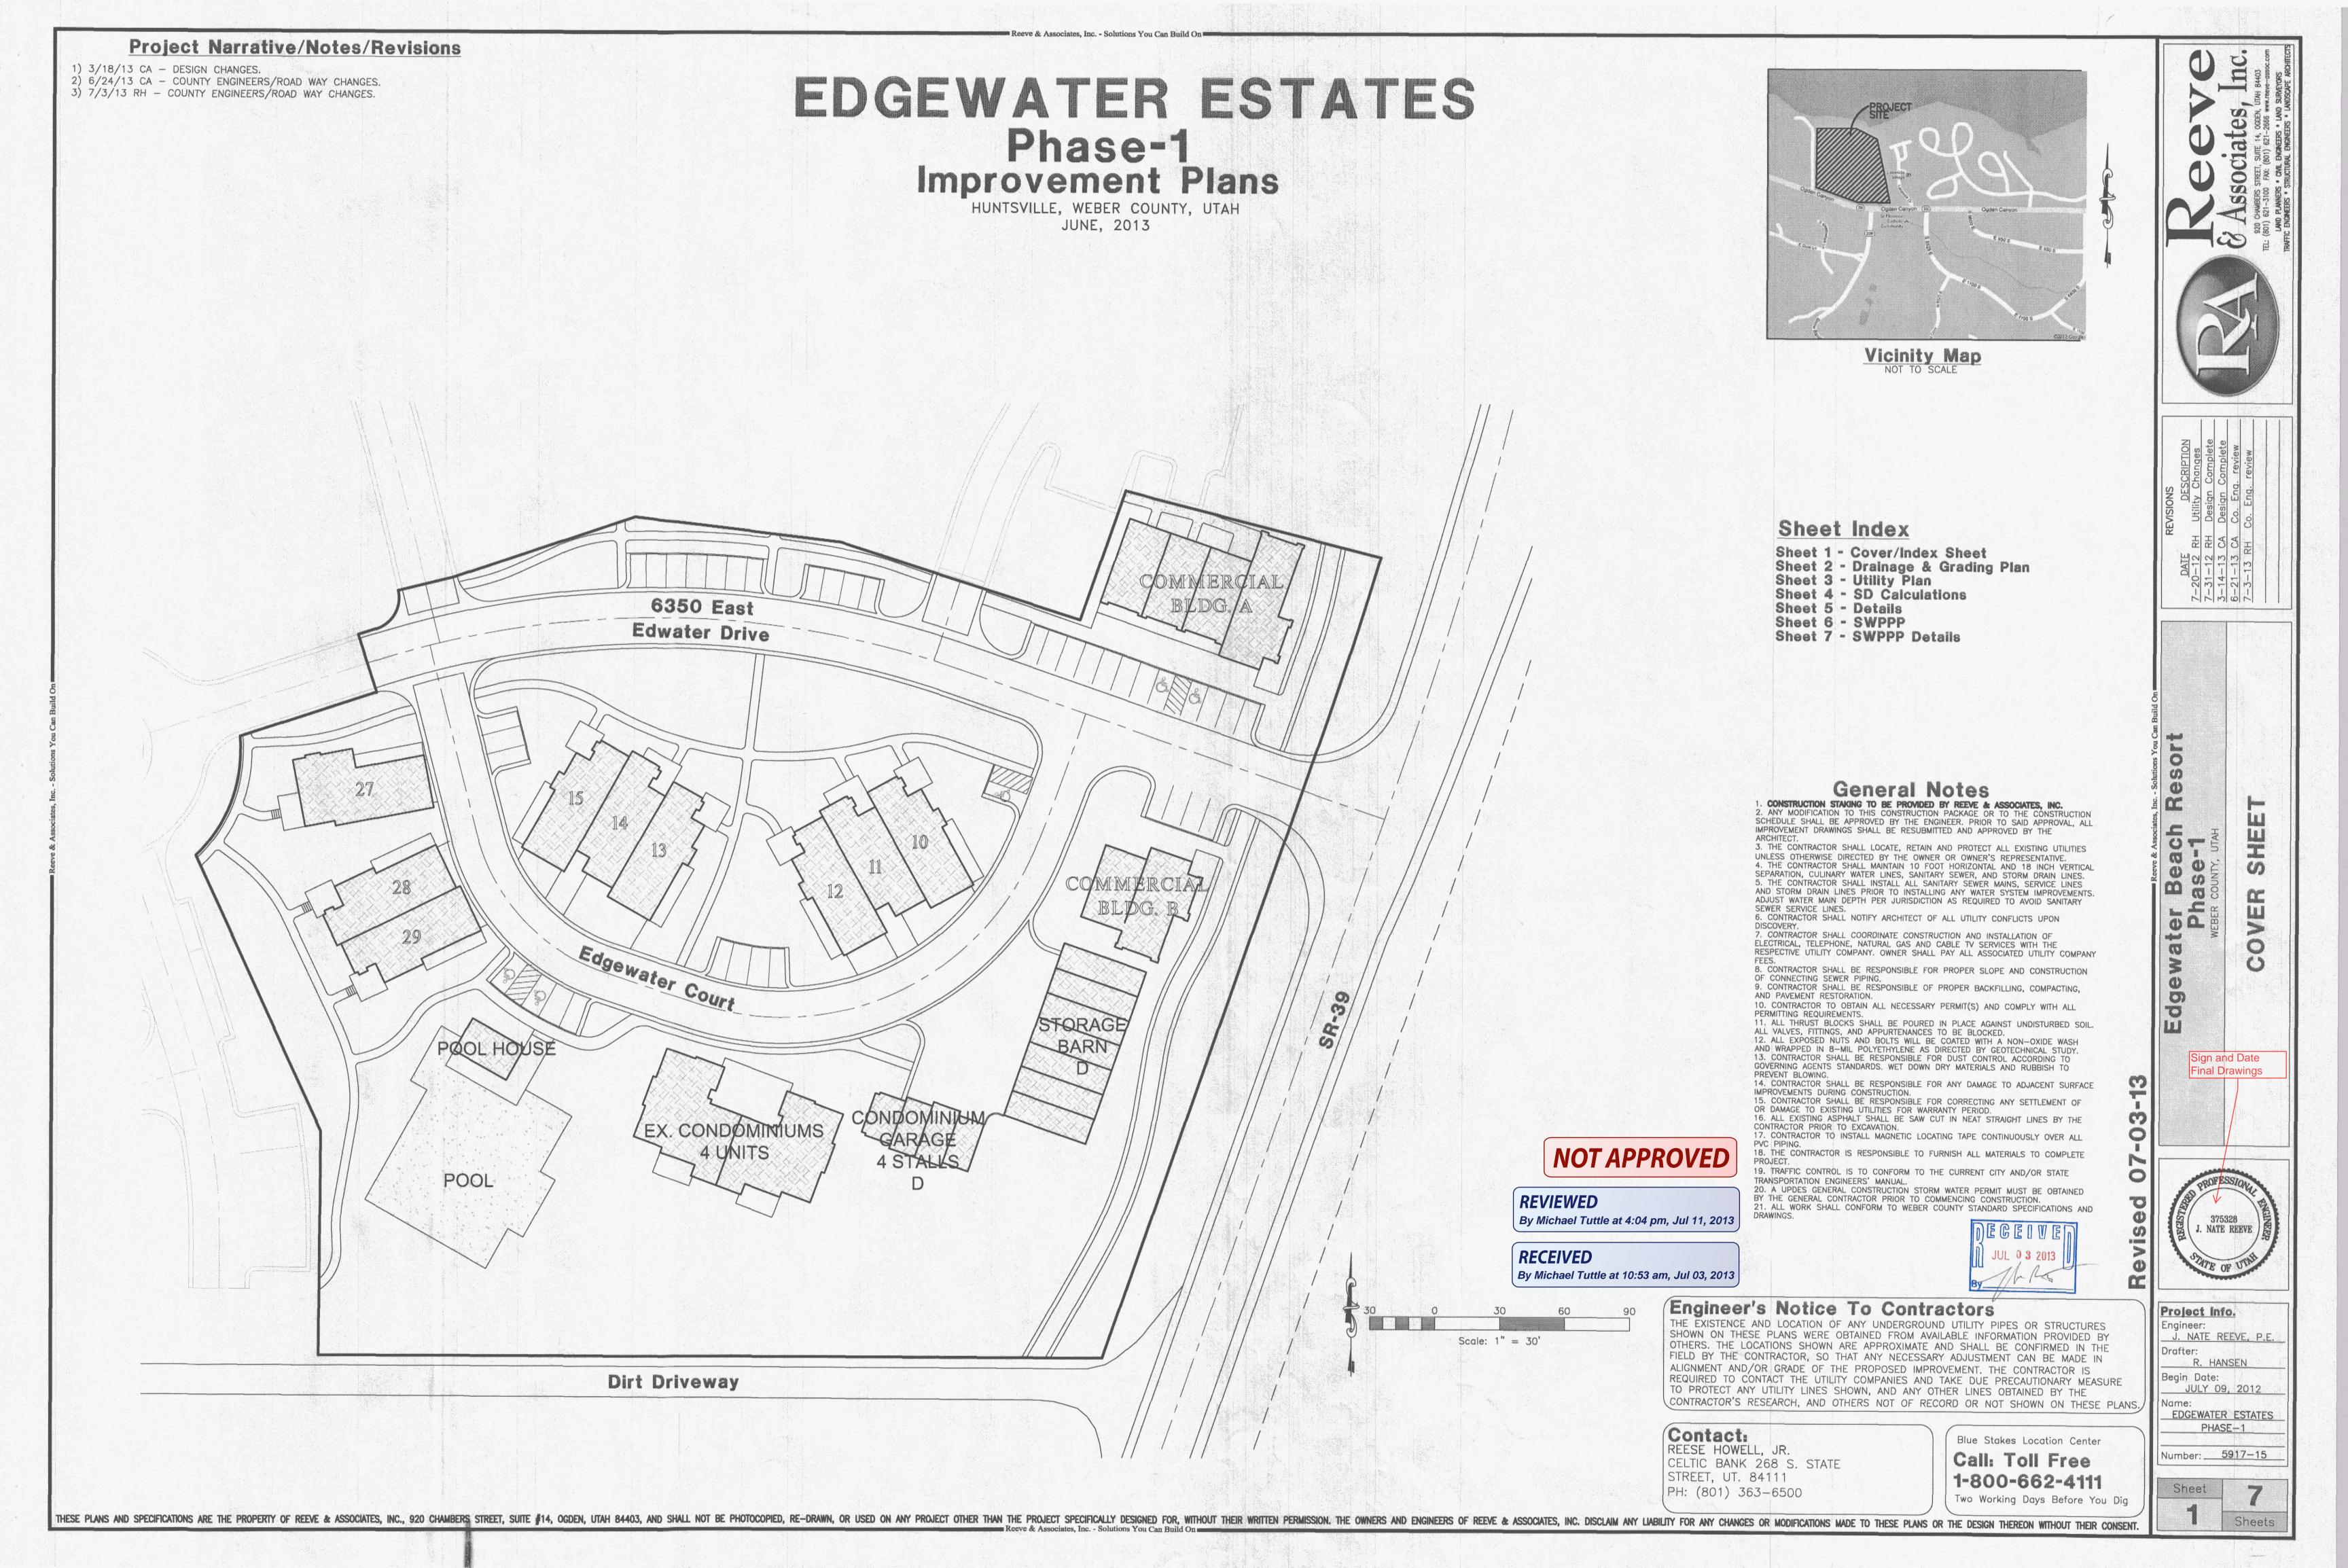

## EDGEWATER ESTATES Phase-1 Storm Water Pollution Prevention Plan Exhibit

HUNTSVILLE, WEBER COUNTY, UTAH JUNE, 2013

Vicinity Map

Project Info.

J. NATE REEVE, P.E. R. HANSEN

Begin Date: JULY 09, 2012 EDGEWATER ESTATES

PHASE-1 Number: 5917-15

Sheets

Scale: 1" = 30'