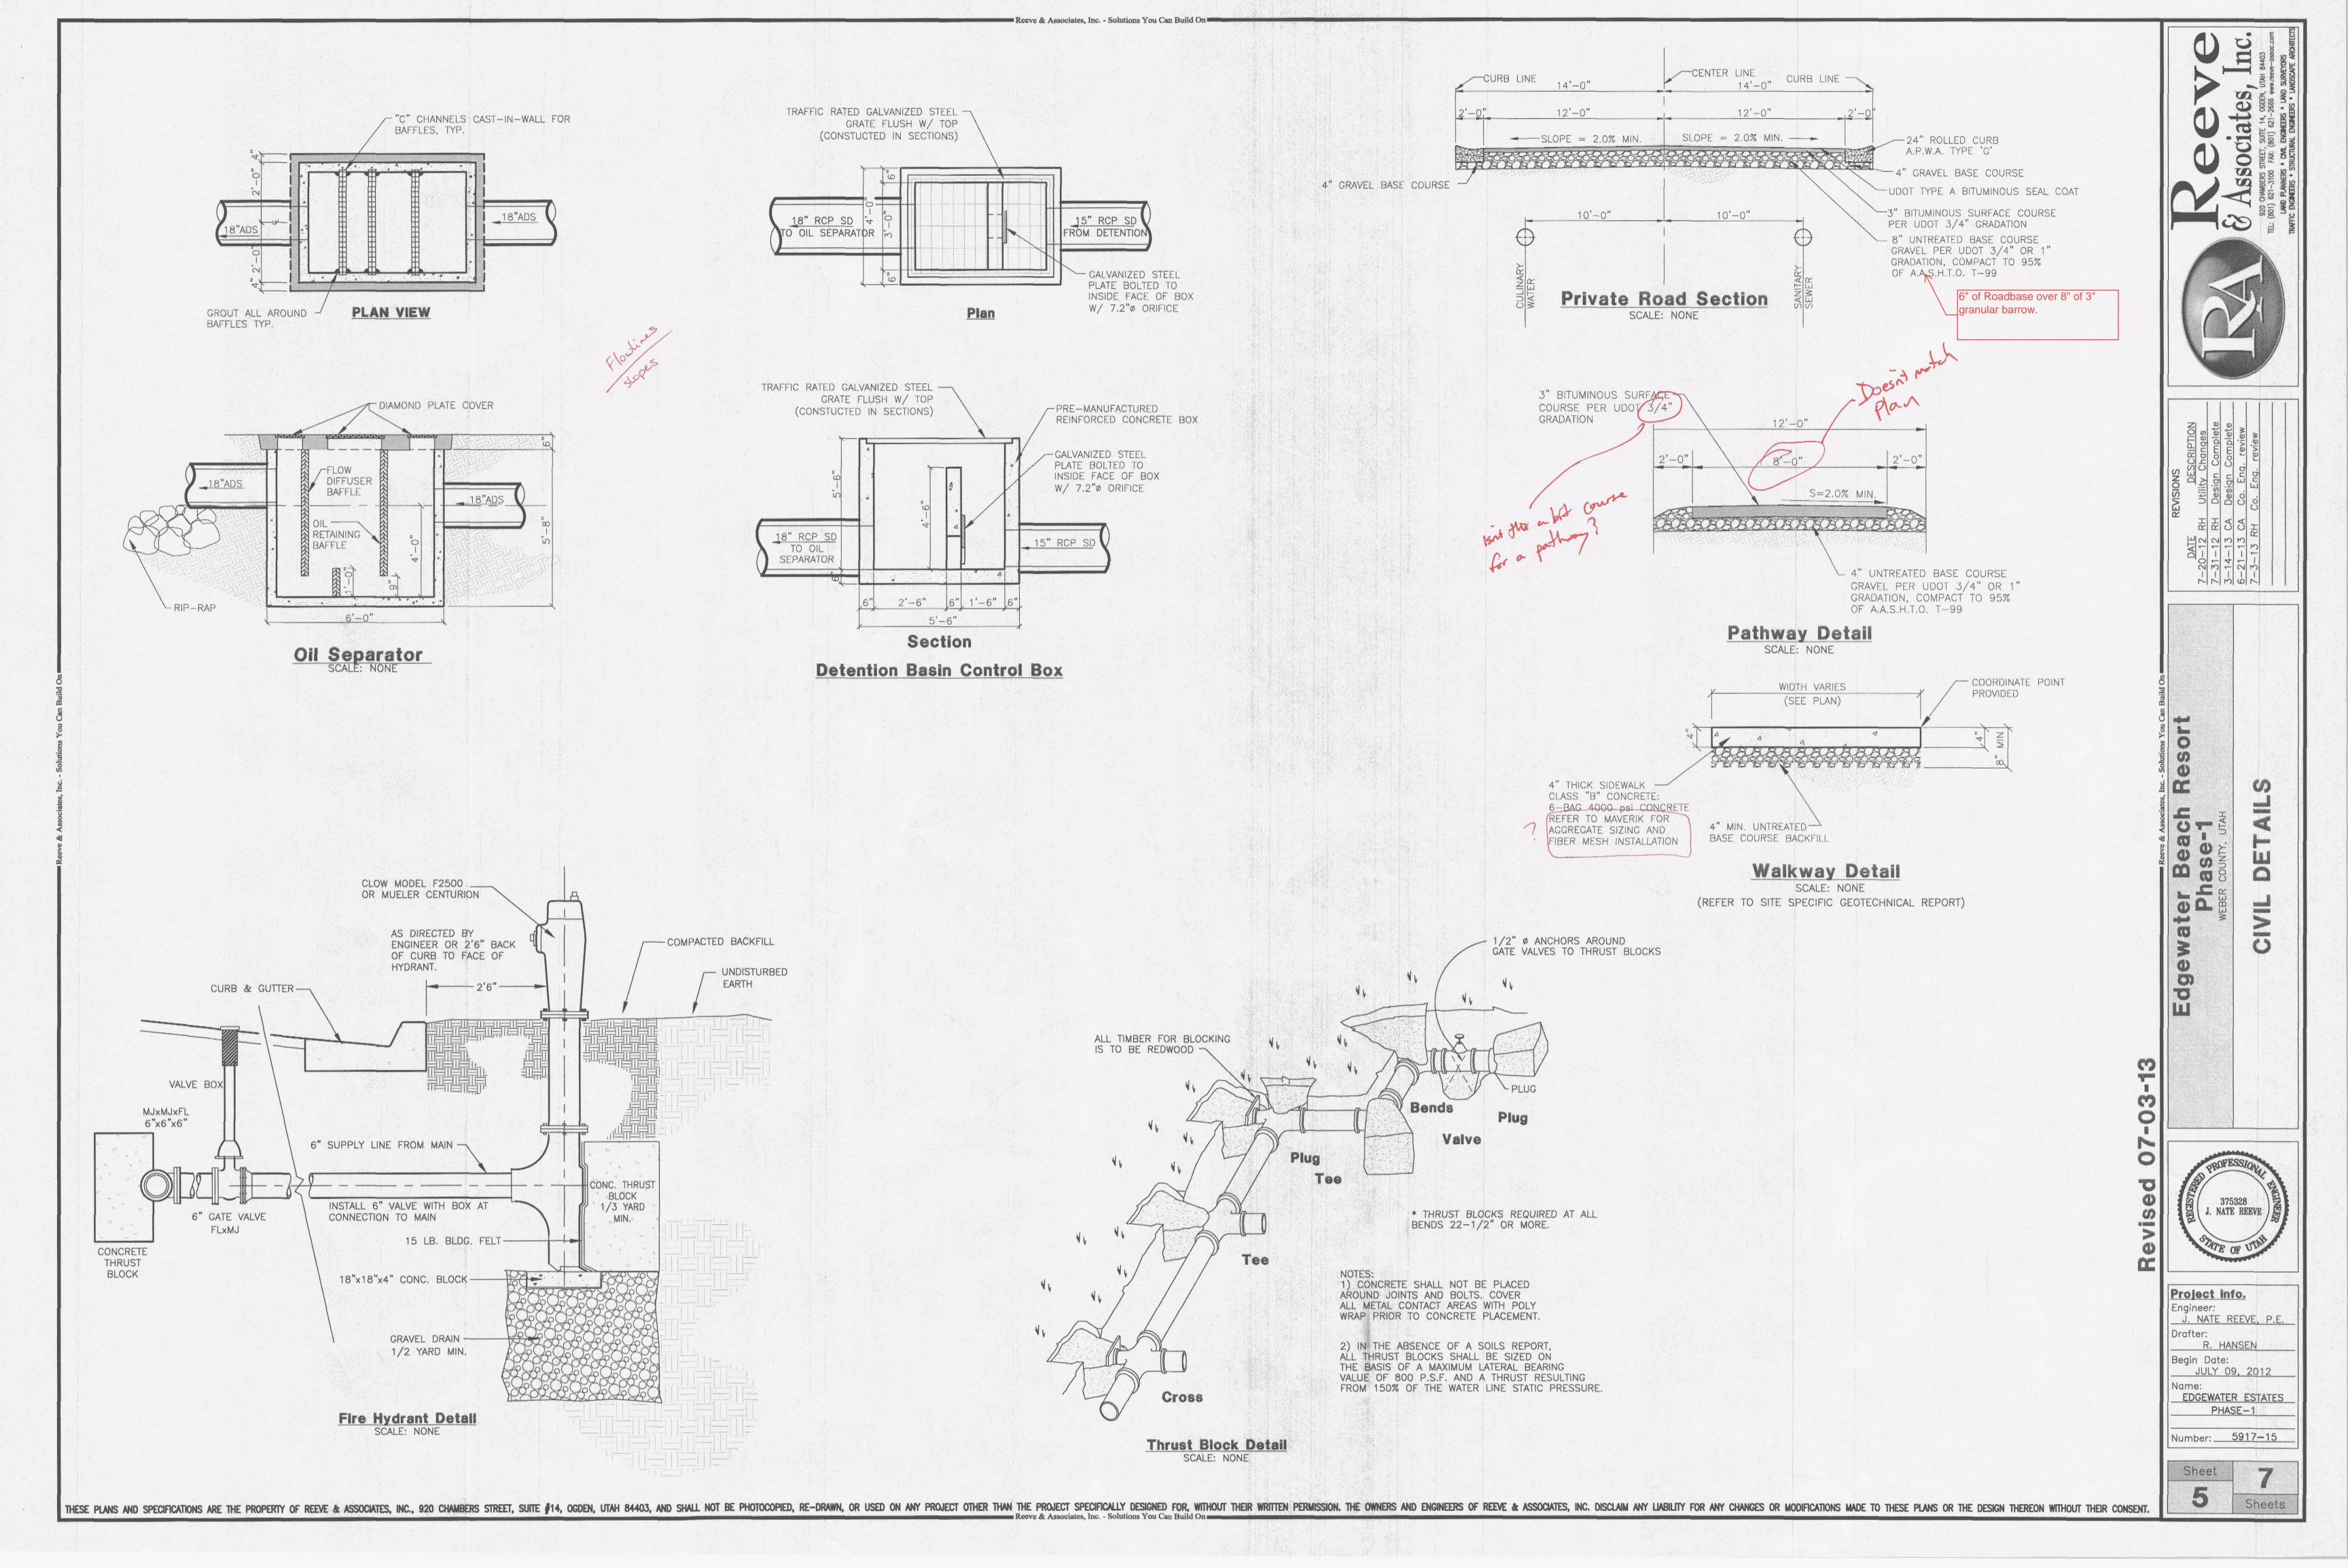

## EDGEWATER ESTATES Phase-1 Storm Water Pollution Prevention Plan Exhibit

HUNTSVILLE, WEBER COUNTY, UTAH JUNE, 2013

Vicinity Map

Project Info.

J. NATE REEVE, P.E. R. HANSEN

Begin Date: JULY 09, 2012 EDGEWATER ESTATES

PHASE-1 Number: 5917-15

Sheets

Scale: 1" = 30'