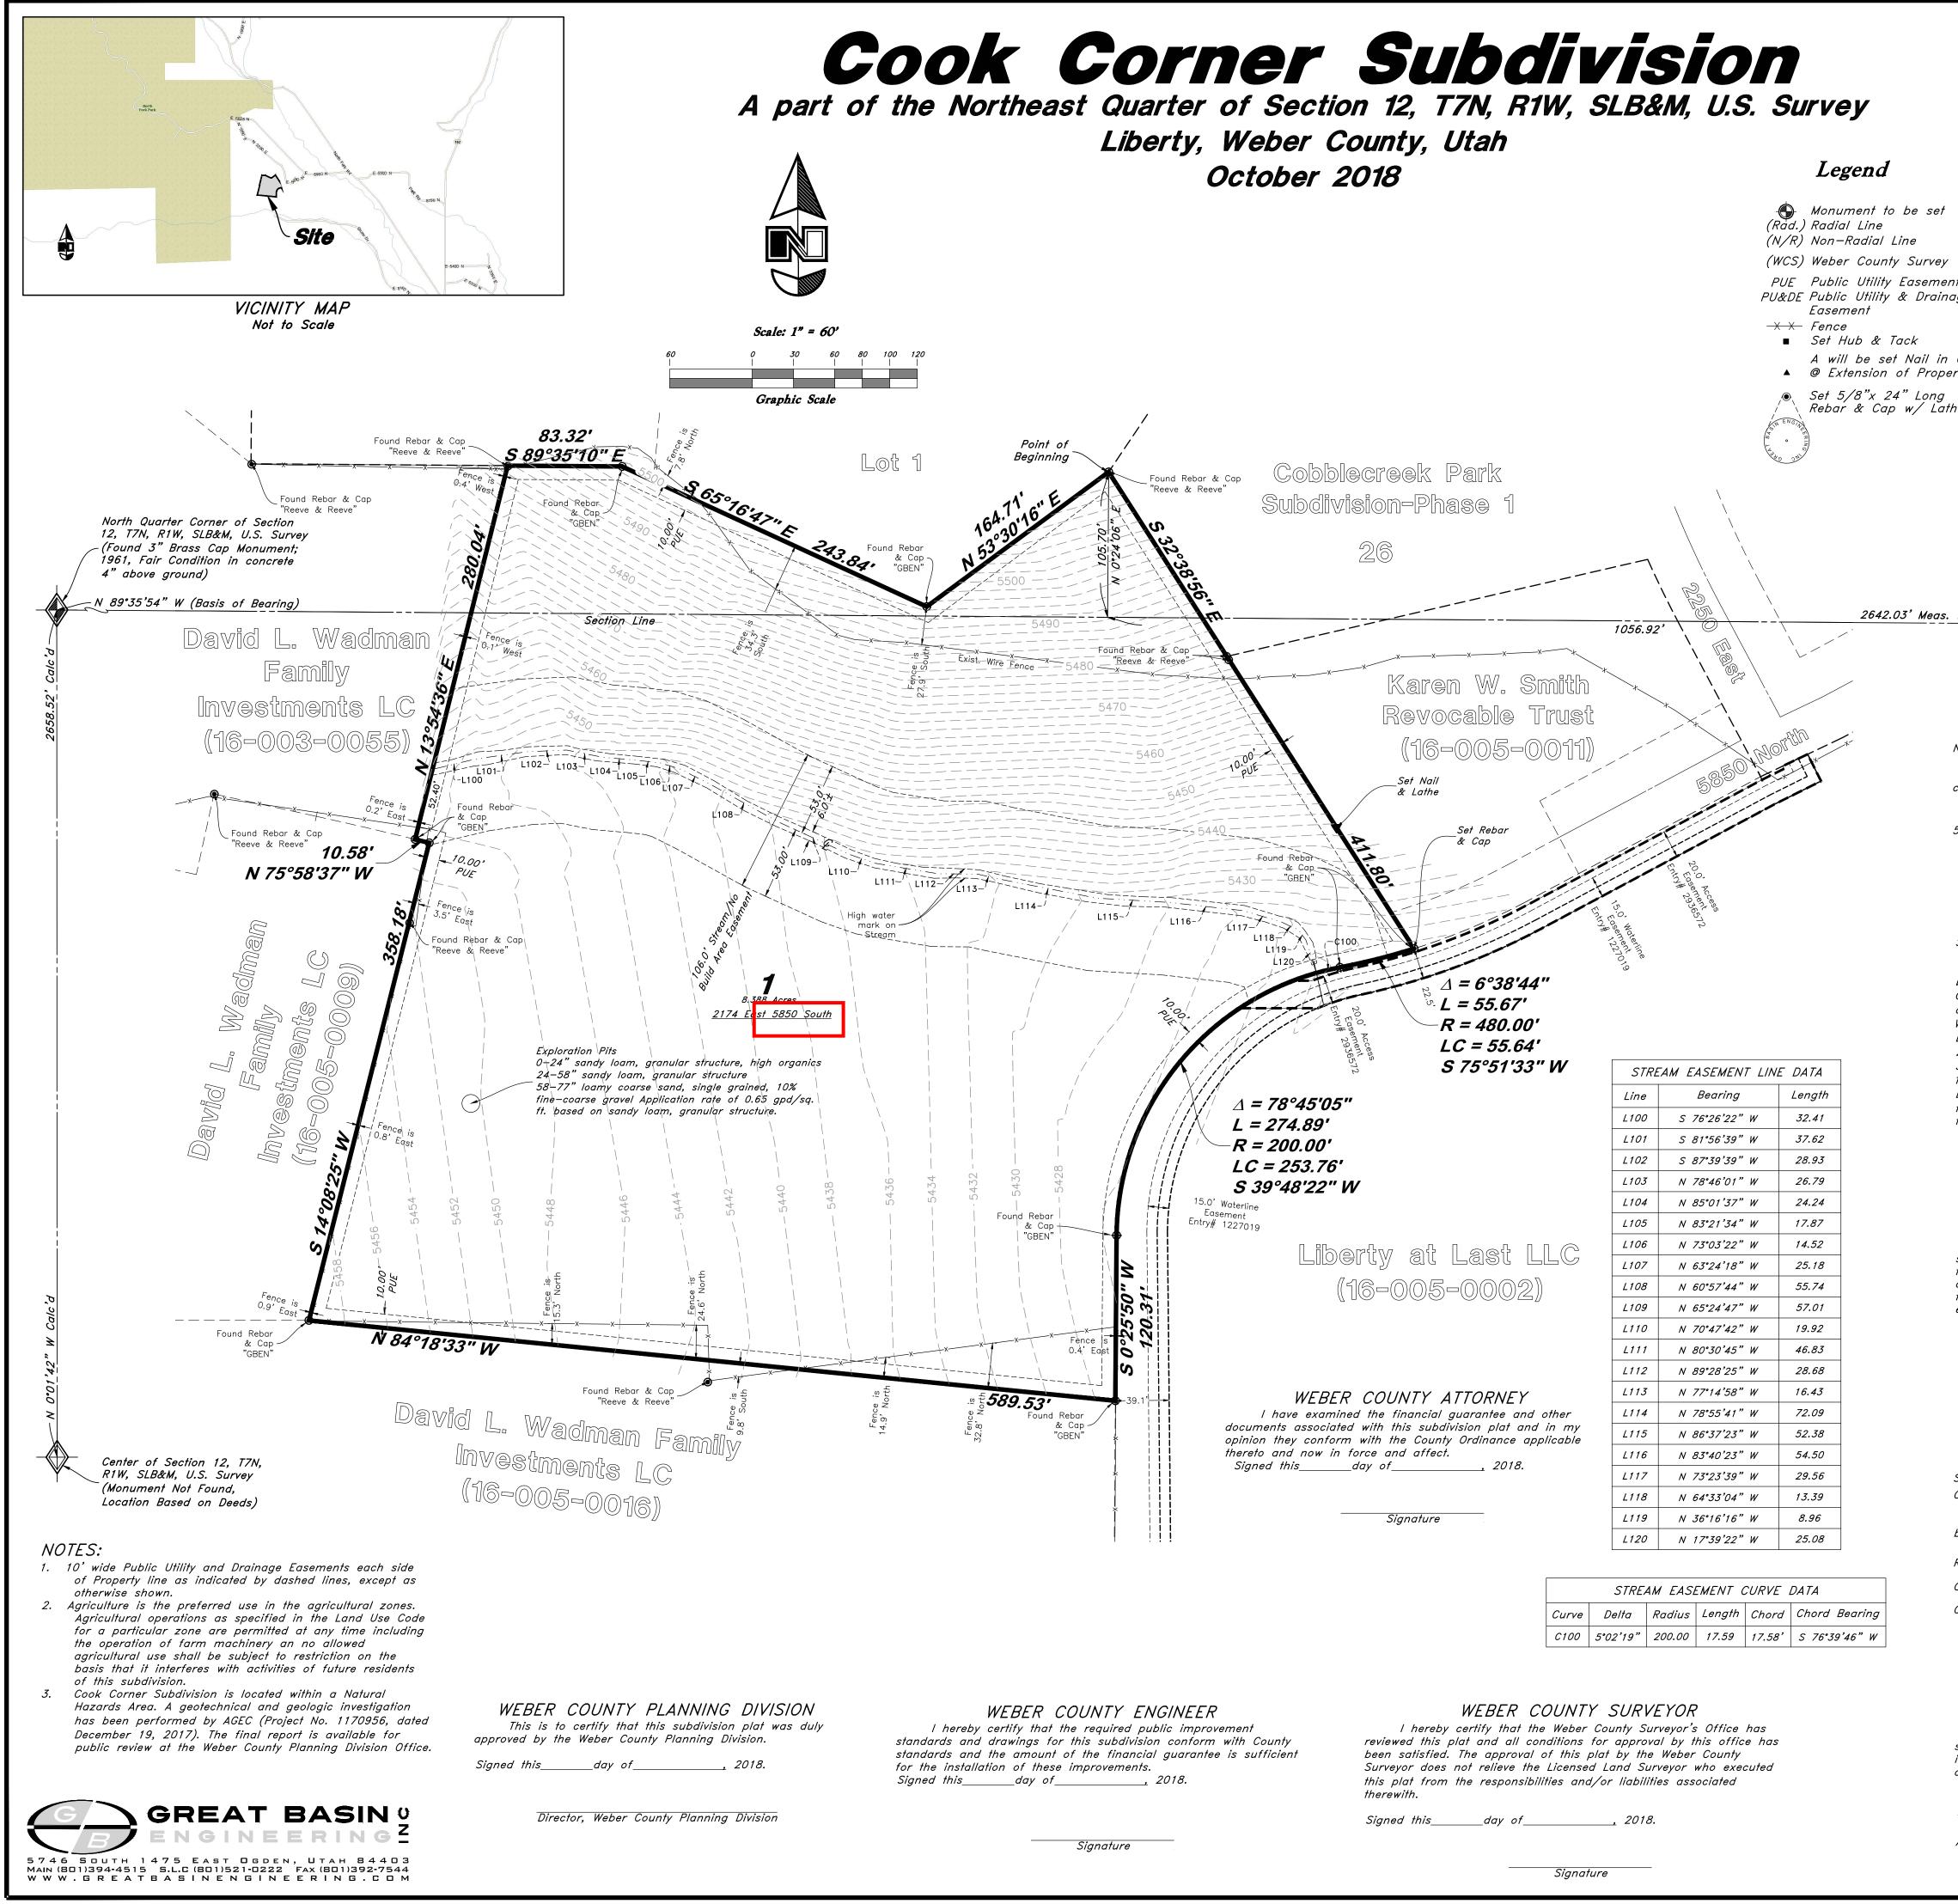

| Curve | Delta    | Radius | Length | Chord  | Chord Bearing |  |  |
|-------|----------|--------|--------|--------|---------------|--|--|
| C100  | 5°02'19" | 200.00 | 17.59  | 17.58' | S 76°39'46" W |  |  |

|                                                                                                                                                                                |                                                                                                                                                                                                                                               | SURVEYOR'S C                                                                                                                                                                                                                                                                                                 | CERTIFICATE                                                                                                                                                                                         |                                                                                                                                                                                                                                                                                     |                                                                                                                    |
|--------------------------------------------------------------------------------------------------------------------------------------------------------------------------------|-----------------------------------------------------------------------------------------------------------------------------------------------------------------------------------------------------------------------------------------------|--------------------------------------------------------------------------------------------------------------------------------------------------------------------------------------------------------------------------------------------------------------------------------------------------------------|-----------------------------------------------------------------------------------------------------------------------------------------------------------------------------------------------------|-------------------------------------------------------------------------------------------------------------------------------------------------------------------------------------------------------------------------------------------------------------------------------------|--------------------------------------------------------------------------------------------------------------------|
|                                                                                                                                                                                | that I hold License No. 624292<br>Surveyors Licensing Act. I also<br>has been correctly drawn to th<br>description of lands included in<br>Recorder's Office, and of a su<br>meet the requirements of the<br>been set as shown on this dra    | 20 in accordance with Title<br>do hereby certify that Coo<br>ne designated scale and is<br>n said subdivision, based c<br>rvey made on the ground<br>Weber County Land use Coo                                                                                                                               | 58 Chapter 22, F<br>ok Corner Subdivisi<br>a true and correc<br>on data compiled a<br>in accordance with                                                                                            | on, Liberty, Weber County, L<br>st representation of the follo<br>from records in the Weber (<br>h Section 17–23–17, and a                                                                                                                                                          | and<br>Itah<br>owing<br>County<br>II lots                                                                          |
| t<br>ige                                                                                                                                                                       | -                                                                                                                                                                                                                                             | Andy Hub                                                                                                                                                                                                                                                                                                     | obard                                                                                                                                                                                               |                                                                                                                                                                                                                                                                                     |                                                                                                                    |
| Curb<br>rty                                                                                                                                                                    |                                                                                                                                                                                                                                               |                                                                                                                                                                                                                                                                                                              |                                                                                                                                                                                                     |                                                                                                                                                                                                                                                                                     |                                                                                                                    |
| ne                                                                                                                                                                             |                                                                                                                                                                                                                                               |                                                                                                                                                                                                                                                                                                              |                                                                                                                                                                                                     | FINA                                                                                                                                                                                                                                                                                |                                                                                                                    |
| (2641.40' Re                                                                                                                                                                   | c. (Wadman Subdivision)                                                                                                                                                                                                                       | Northwest Corner of Sec<br>T7N, R1E, SLB&M, U.S. S<br>(Found 3" Brass Cap Ma<br>1981, Fair Condition 3"<br>ground in concrete)<br>N 86°54'10" E Meas. (                                                                                                                                                      | Survey<br>onument;<br>above                                                                                                                                                                         | North Quarter Corner of Se<br>T7N, R1E, SLB&M, U.S.<br>(Found 3" Brass Cap Ma<br>1989, Good Condition in<br>flush with<br>SS) 2396.22' Meas. (2390                                                                                                                                  | Survey<br>onument;<br>concrete<br>ground)                                                                          |
|                                                                                                                                                                                | Y                                                                                                                                                                                                                                             | NARRATIVE                                                                                                                                                                                                                                                                                                    | 5                                                                                                                                                                                                   |                                                                                                                                                                                                                                                                                     |                                                                                                                    |
| Weber c<br>North Quarter<br>A line E<br>corner of Sec<br>A 2017                                                                                                                | vey was requested by Mr. Clayto<br>ounty Brass Cap Monuments wer<br>Corner, and the Northwest corn<br>Rearing North 89°35'54″ West (N<br>stion 7, was used as the basis of<br>Record of Survey Completed by<br>se as in reference and honored | Te Found at the Southeast<br>Der of Section 7, T7N, R1E,<br>AD 83 State Plane Grid Bed<br>of bearings for this survey<br>Great Basin Engineering an                                                                                                                                                          | Corner, the East G<br>and the North Q<br>aring), between the<br>nd filed with the 1                                                                                                                 | Duarter Corner, the Northeast<br>uarter corner of Section 12,<br>e Northeast corner and North                                                                                                                                                                                       | T7N, R1W.<br>h Quarter                                                                                             |
| ,                                                                                                                                                                              | Corners were monuments and                                                                                                                                                                                                                    |                                                                                                                                                                                                                                                                                                              |                                                                                                                                                                                                     |                                                                                                                                                                                                                                                                                     |                                                                                                                    |
|                                                                                                                                                                                |                                                                                                                                                                                                                                               | BOUNDARY DESC                                                                                                                                                                                                                                                                                                | RIPTION                                                                                                                                                                                             |                                                                                                                                                                                                                                                                                     |                                                                                                                    |
|                                                                                                                                                                                | the Northeast Quarter of Section<br>se & Meridian.                                                                                                                                                                                            | n 12, and the Southeast Q                                                                                                                                                                                                                                                                                    | uarter of Section                                                                                                                                                                                   | 1, Township 7 North, Range                                                                                                                                                                                                                                                          | 1 West,                                                                                                            |
| being 1056.9<br>Corner of sa<br>and said Wes<br>Westerly along<br>Long chord B<br>200.00 foot<br>39°48'22" We<br>14°08'25" Ea<br>Boundary Lin<br>follows (1) S<br>the Point of |                                                                                                                                                                                                                                               | ng the Section Line and 10<br>g thence South 32°38'56" 1<br>non tangent curvature of w<br>lius curve to the right a di<br>54 feet) to a point of reven<br>nce of 274.89 feet (Centra<br>0°25'50" West 120.31 feet;<br>258'37" West 10.58 feet; the<br>n Weber County, Utah; then<br>(2) South 65°16'47" East | 05.70 feet North C<br>East 411.80 feet of<br>hich the Radius po<br>stance of 55.67 for<br>rse curvature; ther<br>Angle equals 78°<br>thence North 84°<br>pence North 13°54°<br>foce three (3) court | 00°24'06" East from the Nor<br>long the West Line of said<br>bint lies North 17°27'49" We<br>eet (Central Angle equals 06<br>ace Southwesterly along the<br>45'05" and Long Chord bea<br>18'33" West 589.53 feet; the<br>36" East 280.04 feet to the<br>ses along said South Boundo | theast<br>Subdivision<br>st; thence<br>\$38'44" and<br>arc of a<br>ars South<br>ence North<br>South<br>ary Line as |
| Subject                                                                                                                                                                        | to boundary line agreement (e#                                                                                                                                                                                                                | 2855583)<br>Contains: 8.386                                                                                                                                                                                                                                                                                  | 8 acres                                                                                                                                                                                             |                                                                                                                                                                                                                                                                                     |                                                                                                                    |
|                                                                                                                                                                                |                                                                                                                                                                                                                                               | OWNER'S DEDIC                                                                                                                                                                                                                                                                                                | CATION                                                                                                                                                                                              |                                                                                                                                                                                                                                                                                     |                                                                                                                    |
| shown on thi<br>their grantee:<br>operation of<br>their natural<br>erected withii                                                                                              | indersigned owner of the herein<br>is plat, and name said tract Coo<br>is and assigns, a public utility a<br>public utility service lines, storm<br>state whichever is applicable as<br>in such easements.<br>thisday of                      | described tract of land, d<br>ok Corner Subdivision, and<br>nd drainage easements, the<br>drainage facilities or for<br>may be authorized by the                                                                                                                                                             | o hereby set apar<br>do dedicate and<br>e same to be use<br>the perpetual pres                                                                                                                      | reserve unto themselves, the<br>d for the installation, mainte<br>ervation of water drainage                                                                                                                                                                                        | ir heirs,<br>enance and<br>channels in                                                                             |
|                                                                                                                                                                                |                                                                                                                                                                                                                                               | ∽ Liberty at Last                                                                                                                                                                                                                                                                                            | LLC 🔨                                                                                                                                                                                               |                                                                                                                                                                                                                                                                                     |                                                                                                                    |
|                                                                                                                                                                                | Carl B. Cook – Manager                                                                                                                                                                                                                        |                                                                                                                                                                                                                                                                                                              | Lynette i                                                                                                                                                                                           | 4. Cook – Manager                                                                                                                                                                                                                                                                   |                                                                                                                    |
|                                                                                                                                                                                |                                                                                                                                                                                                                                               | ACKNOWLEDGMENTS                                                                                                                                                                                                                                                                                              |                                                                                                                                                                                                     |                                                                                                                                                                                                                                                                                     |                                                                                                                    |
| State of Utah<br>County of                                                                                                                                                     |                                                                                                                                                                                                                                               | ACKNOWLLDOMLNTS                                                                                                                                                                                                                                                                                              |                                                                                                                                                                                                     |                                                                                                                                                                                                                                                                                     |                                                                                                                    |
| The f                                                                                                                                                                          | oregoing instrument was acknow<br><u>Cook</u> and <u>Lynette H. Coo</u>                                                                                                                                                                       |                                                                                                                                                                                                                                                                                                              |                                                                                                                                                                                                     | 2018                                                                                                                                                                                                                                                                                |                                                                                                                    |
|                                                                                                                                                                                |                                                                                                                                                                                                                                               |                                                                                                                                                                                                                                                                                                              |                                                                                                                                                                                                     |                                                                                                                                                                                                                                                                                     |                                                                                                                    |
|                                                                                                                                                                                | Number:                                                                                                                                                                                                                                       | A N                                                                                                                                                                                                                                                                                                          | lotary Public comm                                                                                                                                                                                  | nissioned in Utah                                                                                                                                                                                                                                                                   |                                                                                                                    |
| IIII3310f1 E                                                                                                                                                                   | xpires:                                                                                                                                                                                                                                       |                                                                                                                                                                                                                                                                                                              | Print Nar                                                                                                                                                                                           | ne                                                                                                                                                                                                                                                                                  |                                                                                                                    |
| WEBER                                                                                                                                                                          | COUNTY COMMISSION                                                                                                                                                                                                                             | ' ACCEPTANCE                                                                                                                                                                                                                                                                                                 |                                                                                                                                                                                                     | COUNTY                                                                                                                                                                                                                                                                              | /EBER<br>^ RECORDER<br>fee pa                                                                                      |
| streets and c                                                                                                                                                                  | to certify that this subdivision p<br>ther public ways and financial g<br>associated with this subdivision                                                                                                                                    | guarantee of public                                                                                                                                                                                                                                                                                          |                                                                                                                                                                                                     | RECORDED                                                                                                                                                                                                                                                                            | FILED FOR RECORD AN                                                                                                |
| approved and                                                                                                                                                                   | accepted by the Commissioners<br>day of, 2                                                                                                                                                                                                    | s of Weber County, Utah                                                                                                                                                                                                                                                                                      |                                                                                                                                                                                                     |                                                                                                                                                                                                                                                                                     | OF OFFICIA<br>                                                                                                     |
| Title                                                                                                                                                                          |                                                                                                                                                                                                                                               | ounty Commission                                                                                                                                                                                                                                                                                             |                                                                                                                                                                                                     | WEBER CO                                                                                                                                                                                                                                                                            | OUNTY RECORDER                                                                                                     |
| Attest                                                                                                                                                                         |                                                                                                                                                                                                                                               |                                                                                                                                                                                                                                                                                                              |                                                                                                                                                                                                     | <u>BY:</u>                                                                                                                                                                                                                                                                          | DEPUTY                                                                                                             |