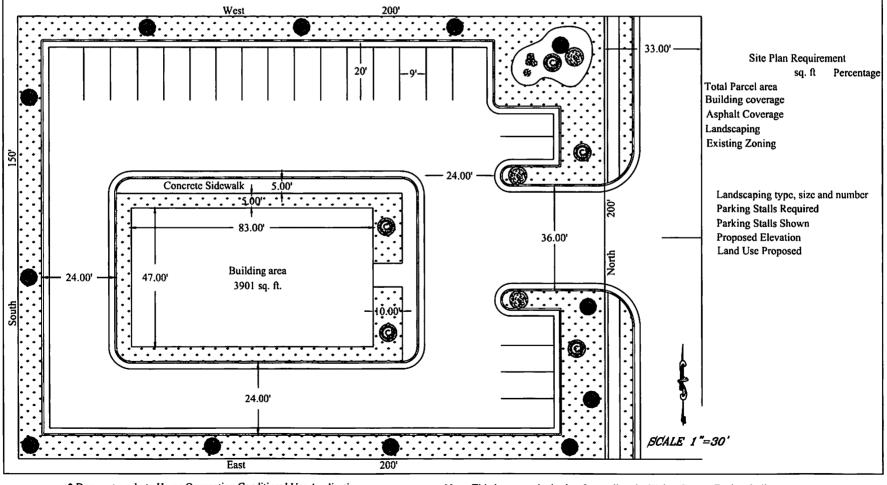

## Check List for Site Plan Review.

Name of the proposed development Name and address of the owner of property Name and address of the preparer of the site plan Statement describing the intended use of the development A north arrow and scale not less than 1:50 The tax ID number of the development site The land use and zoning of the development site Adjacent land use and zoning \* ldentify the percentage of the property covered by buildings and hard surface

Adjacent streets shall be shown and identified, along with distance from centerline to property Building setbacks and distances Easement on property and on abutting property, that could be affected A letter from the Water and Sewer company serving the project or a septic tank approval letter \* Elevation drawings depicting architectural theme, building features, materials and colors is required \* A grading and drainage plan is required

Landscaping plan

\* Lighting plan Detailed sign information including color and material Fire hydrant location Parking information - size and number of stalls The geometric layout and dimensions of proposed building, driveways, parking areas, loading areas, signs and other features of the development Existing structures

Storm water management plan

\* Does not apply to Home Occupation Conditional Use Applications

Note: This is not a substitution for reading the Weber County Zoning Ordinance.

BER COUNTY BER COUNTY

| Customer | Receipt |
|----------|---------|
|----------|---------|