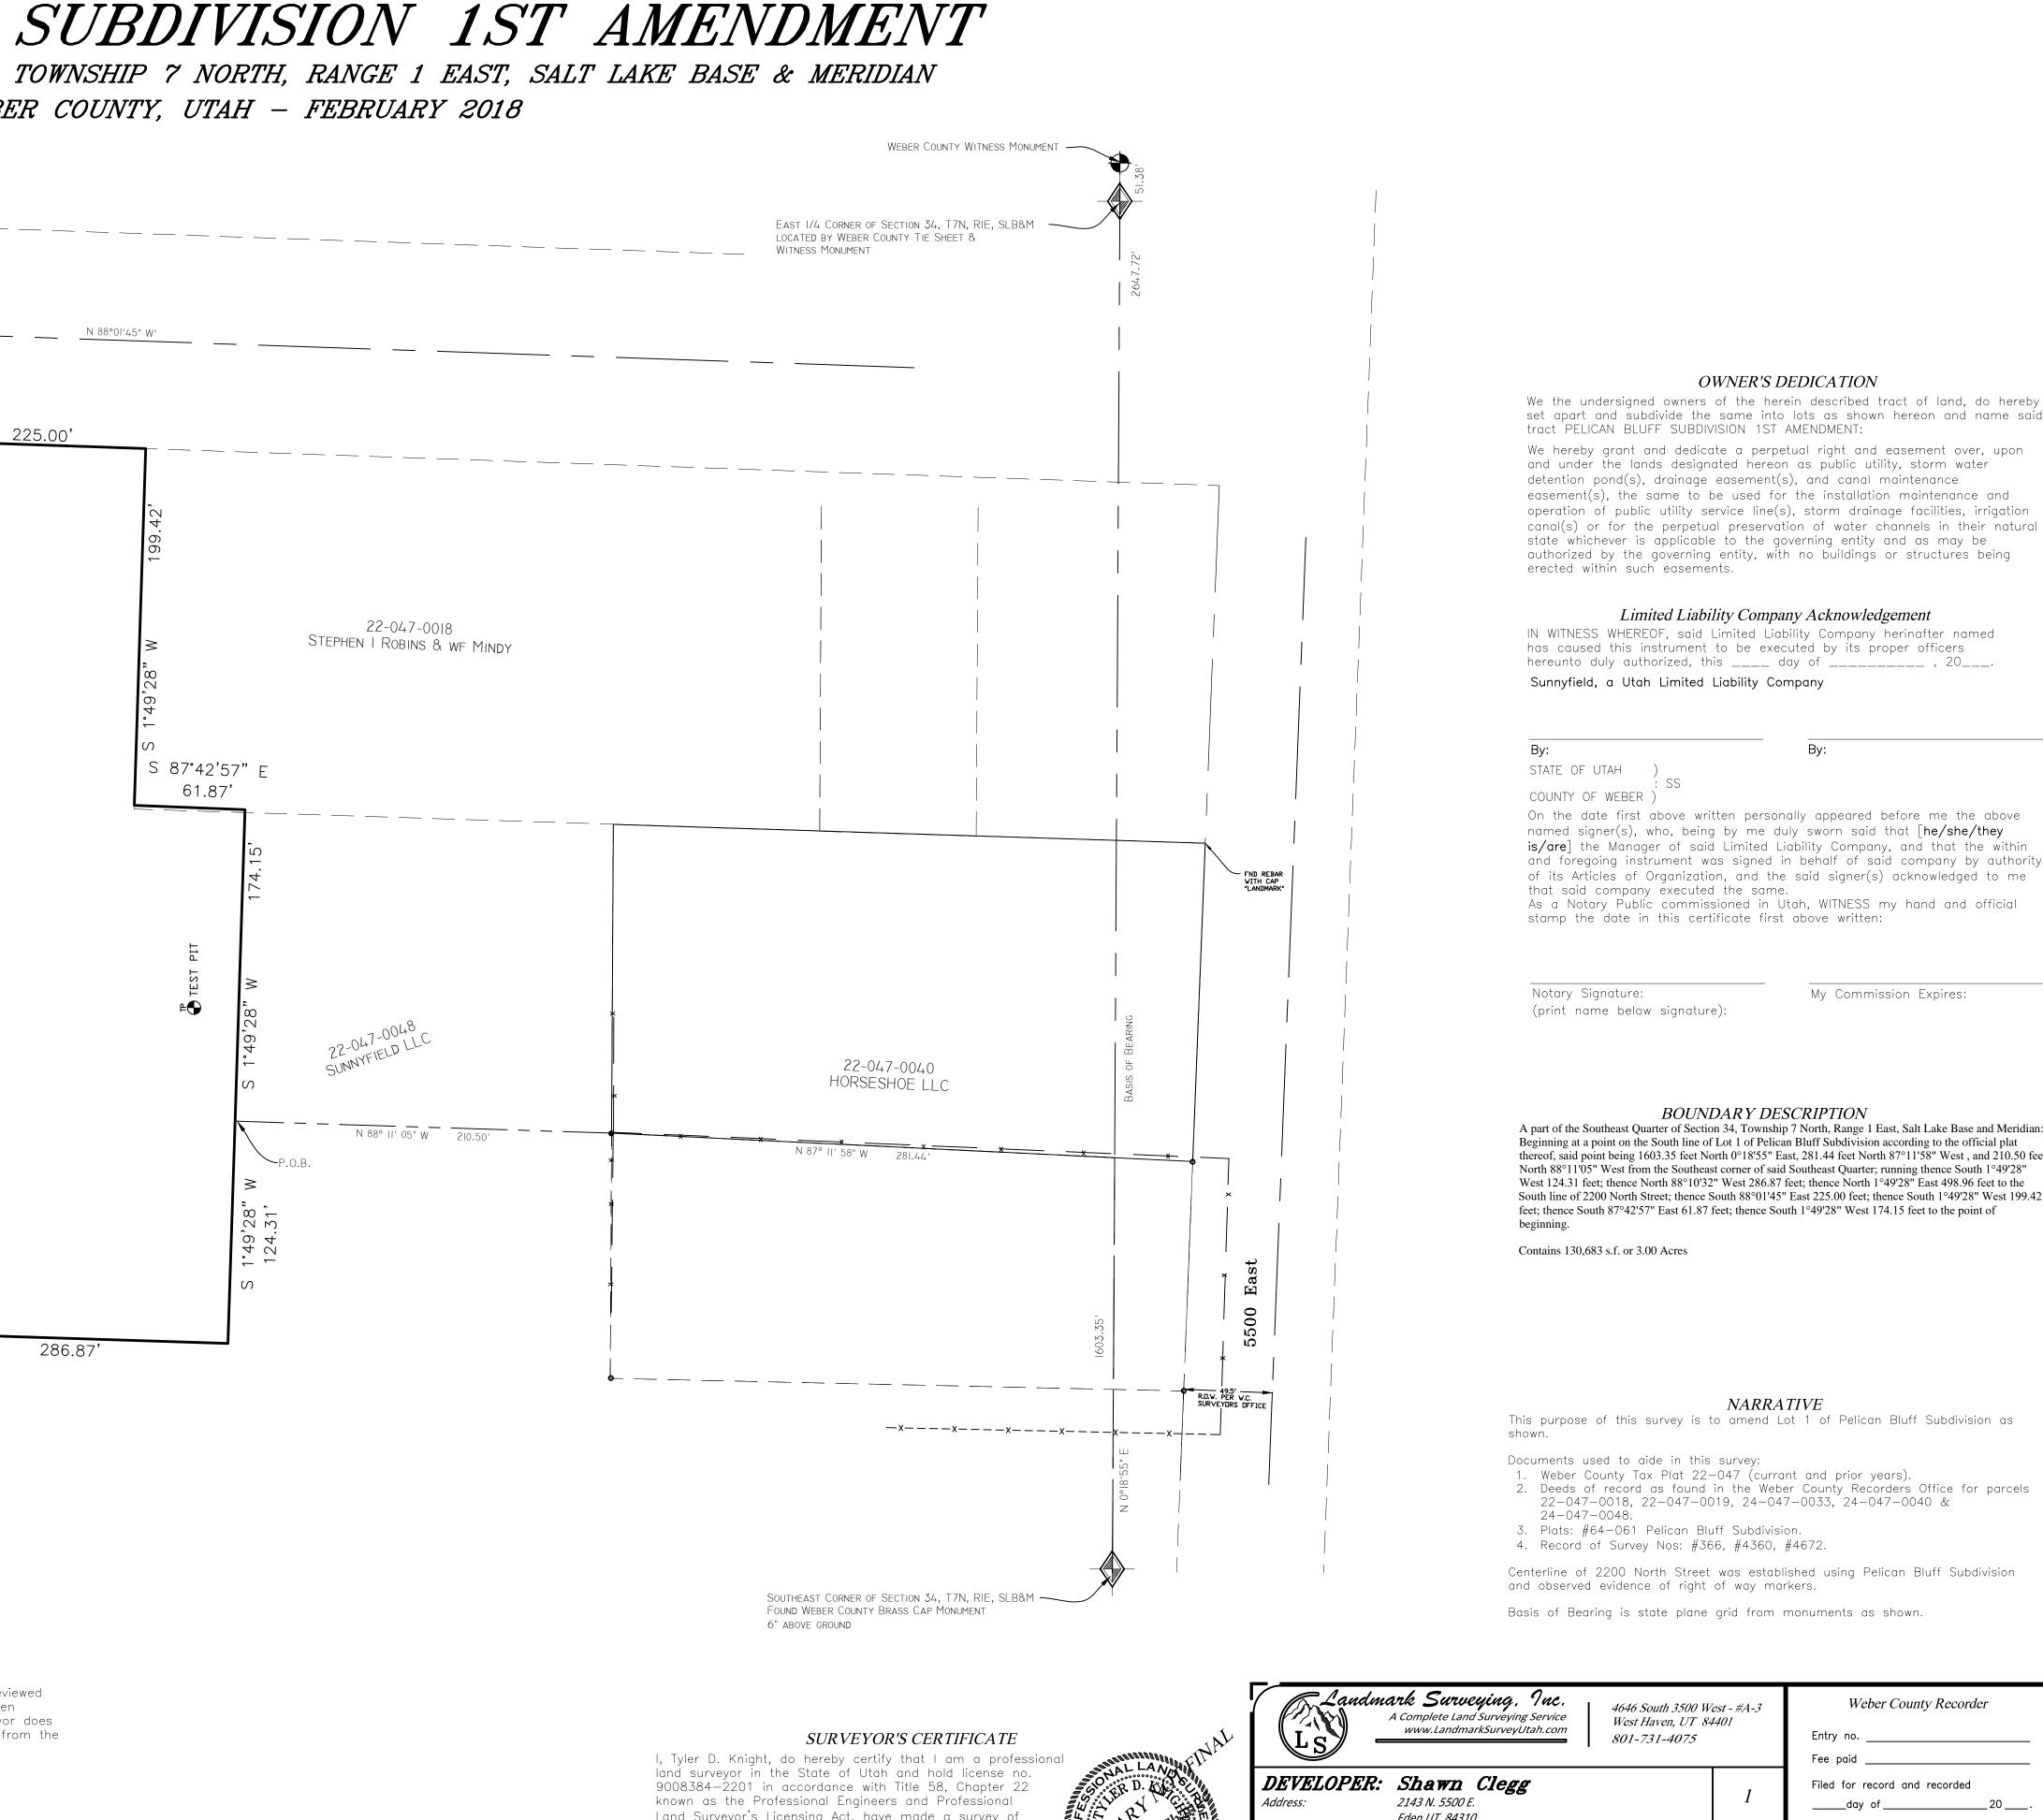

|                                                                                                                                                                                                                                                                                                                                                                                                                                                                                                                                                                                                                                                             |                                               |                                                | BLUFF SU<br>OF SECTION 34 TOWN                                                                                                                                                          |
|-------------------------------------------------------------------------------------------------------------------------------------------------------------------------------------------------------------------------------------------------------------------------------------------------------------------------------------------------------------------------------------------------------------------------------------------------------------------------------------------------------------------------------------------------------------------------------------------------------------------------------------------------------------|-----------------------------------------------|------------------------------------------------|-----------------------------------------------------------------------------------------------------------------------------------------------------------------------------------------|
| HADN                                                                                                                                                                                                                                                                                                                                                                                                                                                                                                                                                                                                                                                        | FART OF THE                                   | <i>SE</i> 1/4                                  | WEBER CO                                                                                                                                                                                |
| Scale $\sim 1'' = 50'$<br>0 50' 100'                                                                                                                                                                                                                                                                                                                                                                                                                                                                                                                                                                                                                        |                                               |                                                | 2200 North                                                                                                                                                                              |
| Legend        xx-       EXISTING FENCE         -       —         -       —         EASEMENTS         -       —         STREET CENTERLINE         FND SECTION CORNER                                                                                                                                                                                                                                                                                                                                                                                                                                                                                         |                                               |                                                | <b>€</b>                                                                                                                                                                                |
| <ul> <li>FND STREET MONUMENT</li> <li>FND CURB NAIL</li> <li>FND CURB NAIL</li> <li>FND REBAR AND CAP</li> <li>SET #5x24" REBAR AND<br/>CAP STAMPED LANDMARK</li> <li>ELEVATION BENCHMARK</li> <li>ROAD/STREET DEDICATION</li> <li>r RECORD DATA<br/>md MEASURED DATA</li> </ul>                                                                                                                                                                                                                                                                                                                                                                            |                                               |                                                |                                                                                                                                                                                         |
|                                                                                                                                                                                                                                                                                                                                                                                                                                                                                                                                                                                                                                                             |                                               | 498.96'                                        |                                                                                                                                                                                         |
| <ul> <li>NOTE:</li> <li>Agriculture is the preferred use in the agricultural zones. Agricultural operations as specified in the Land Use Code for a particular zone are permitted at any time including the operation of farm machinery and no allowed agricultural use shall be subject to restriction on the basis that it interferes with activities of future residents of this subdivision. [Amd. Ord. Sec. 106-1-8(c)(5)]</li> <li>Due to the topography and the location of this subdivision all owners will accept responsibility for any storm water runoff from the road adjacent to this property until curb and gutter is installed.</li> </ul> |                                               | N 1.49'28" E                                   | <b>Lot 3</b><br>130,683 S.F.<br>3.00 ACRES                                                                                                                                              |
|                                                                                                                                                                                                                                                                                                                                                                                                                                                                                                                                                                                                                                                             | 22-047-0048<br>SUNNYFIELD LLC                 |                                                | N 88°10'32" W 286.6                                                                                                                                                                     |
|                                                                                                                                                                                                                                                                                                                                                                                                                                                                                                                                                                                                                                                             |                                               |                                                | N 88 10 32" W 286.8                                                                                                                                                                     |
| <i>WEBER-MORGAN HEALTH DEPARTMENT</i><br>I hereby certify that the soils, percolation rates, and site conditions for th<br>subdivision have been investigated by this office and are approved for on<br>wastewater disposal systems. Signed this day of,                                                                                                                                                                                                                                                                                                                                                                                                    | site<br>20<br>I hereby certi<br>this plat and | ify that the Weber<br>all conditions for       | <i>OUNTY SURVEYOR</i><br>County Surveyor's Office has reviewed<br>approval by this office have been                                                                                     |
| Director, Weber-Morgan Health Department<br><i>WEBER COUNTY PLANNING COMMISSION APPROVAL</i><br>This is to certify that this subdivision plat was duly approved by the Webe<br>County Planning Commission on theday of, 20                                                                                                                                                                                                                                                                                                                                                                                                                                  | not relieve th<br>responsibilities            | ne Licensed Land S                             | plat by the Weber County Surveyor does<br>Surveyor who executed this plat from the<br>associated therewith.<br>, 20                                                                     |
| Chairman, Weber County Planning Commission<br>WEBER COUNTY ATTORNEY<br>I have examined the financial guarantee and other documents associated<br>this subdivision plat and in my opinion they conform with the County<br>Ordinance applicable thereto and now in force and effect. Signed this<br>day of, 20                                                                                                                                                                                                                                                                                                                                                | with This is to cel<br>other public           | rtify that this subdiv<br>wavs and financial a | <i>COMMISSION ACCEPTANCE</i><br>vision plat, the dedication of streets and<br>guarantee of public improvements associated<br>hereby approved and accepted by the<br>Utah thisday of, 20 |
|                                                                                                                                                                                                                                                                                                                                                                                                                                                                                                                                                                                                                                                             | Commissioner                                  | s of weber county,                             |                                                                                                                                                                                         |

WEBER COUNTY ENGINEER I hereby certify that the required public improvement standards and drawings for this subdivision conform with County standards and the amount of the financial guarantee is sufficient for the installation of these improvements. Signed this \_\_\_\_ day of \_\_\_\_\_, 20 \_\_\_,

Land Surveyor's Licensing Act, have made a survey of the property(s) shown hereon in accordance with UCA 17-23-17, verifying measurements, and placing monuments as represented. That this plat was prepared from the field notes of this survey and from documents and records as noted hereon. I further certify that, to the best of my knowledge and belief, all lots meet the current requirements of the Land Use Ordinance of Weber county.

9008384

TEOF

Signature

| Basis | of | Bearing | is | state | plane | grid | from | monuments | as | shown. |
|-------|----|---------|----|-------|-------|------|------|-----------|----|--------|

| Ls -                                      | <b>Ark Surveying, Inc.</b><br>A Complete Land Surveying Service<br>www.LandmarkSurveyUtah.com | 4646 South 3500 W<br>West Haven, UT 8-<br>801-731-4075 |                                                                          | <i>Weber County Recorder</i><br>Entry no<br>Fee paid |
|-------------------------------------------|-----------------------------------------------------------------------------------------------|--------------------------------------------------------|--------------------------------------------------------------------------|------------------------------------------------------|
| <b>DEVELOPER:</b><br>Address:             | <b>Shawn Clegg</b><br>2143 N. 5500 E.<br>Eden UT, 84310                                       |                                                        | 1                                                                        | Filed for record and recorded<br>day of20<br>at      |
| SE 1/4 of Section 3<br>Range 1 East, Salt | Subdivision                                                                                   |                                                        | in book of official records<br>on page<br>County Recorder: Leann H Kilts |                                                      |
| Revisions                                 |                                                                                               | DRAWN BY:                                              | ATB                                                                      | _                                                    |
|                                           |                                                                                               | CHECKED BY:                                            | TDK                                                                      | By Deputy:                                           |
|                                           |                                                                                               | DATE: 2/12/18                                          | 3                                                                        |                                                      |
|                                           |                                                                                               | FILE: 3652-20                                          | 018                                                                      |                                                      |