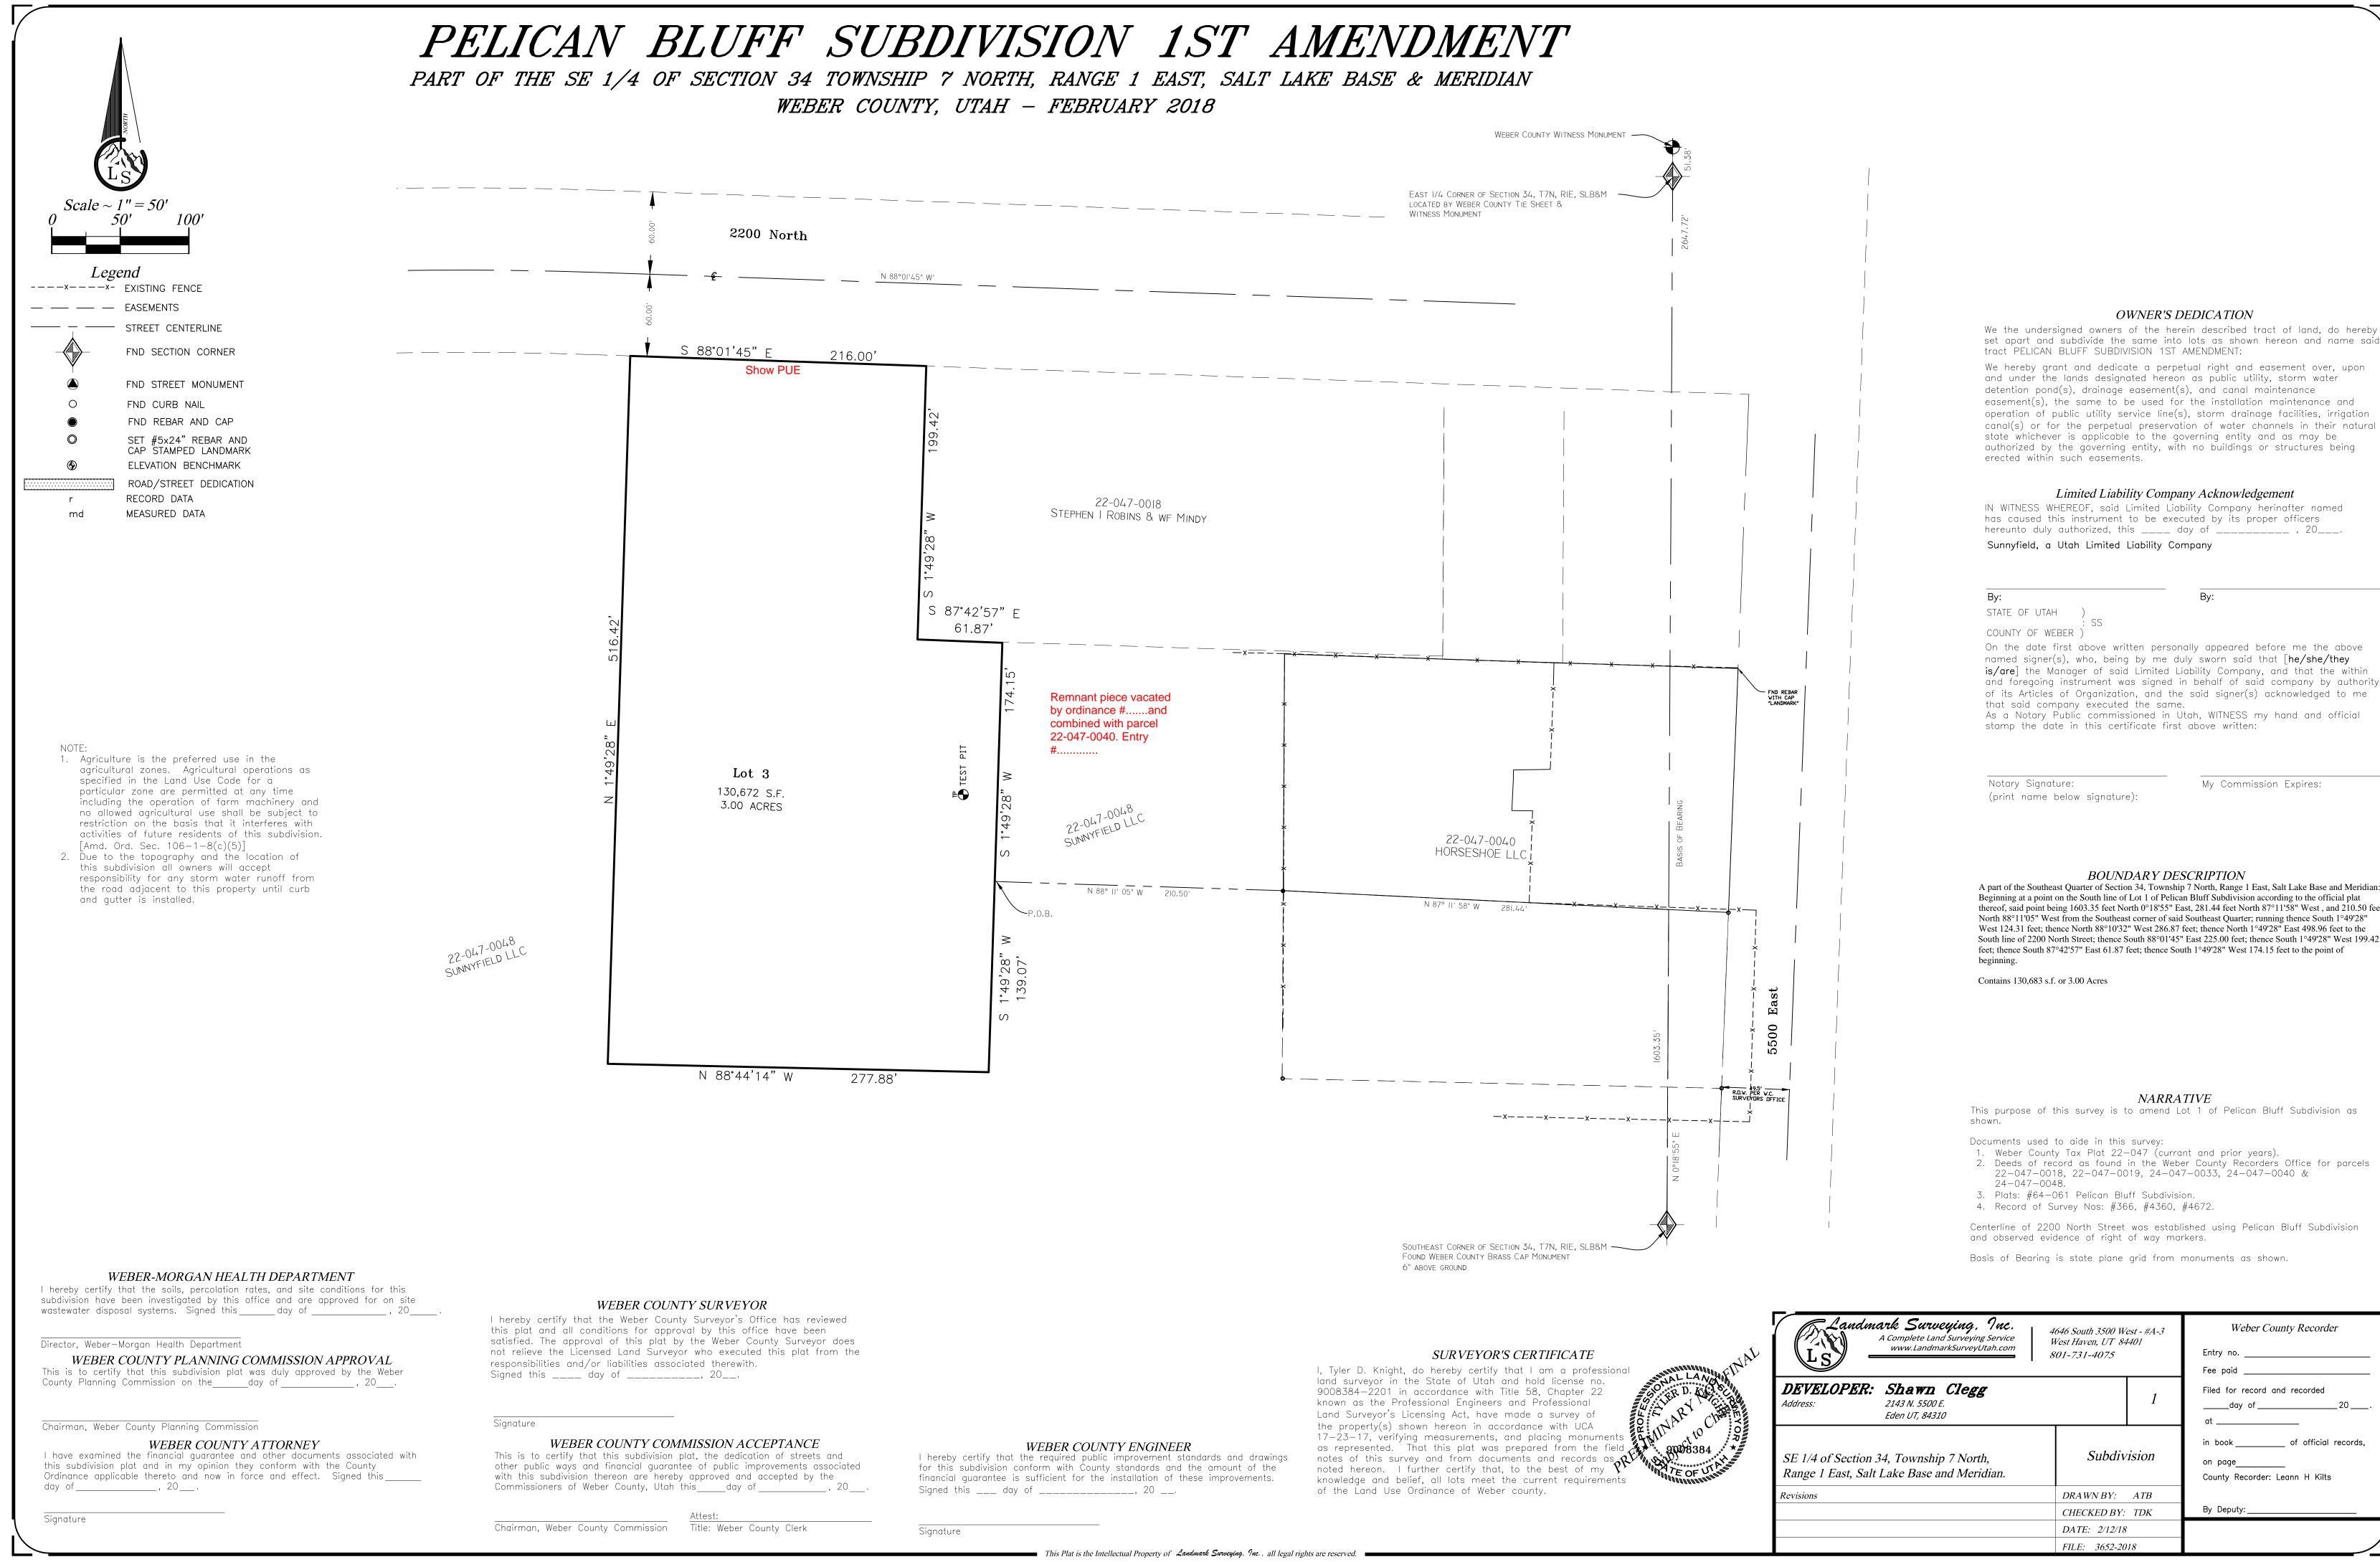

| A Complete Land Surveying, Juc.<br>A Complete Land Surveying Service<br>www.LandmarkSurveyUtah.com | d Surveying Service West Haven LIT 84401 |       | <i>Weber County Recorder</i><br>Entry no<br>Fee paid                      |  |
|----------------------------------------------------------------------------------------------------|------------------------------------------|-------|---------------------------------------------------------------------------|--|
| DEVELOPER: Shawn Clegg<br>Address: 2143 N. 5500 E.<br>Eden UT, 84310                               |                                          | 1     | Filed for record and recorded<br>day of20<br>at                           |  |
| SE 1/4 of Section 34, Township 7 North,<br>Range 1 East, Salt Lake Base and Meridian.