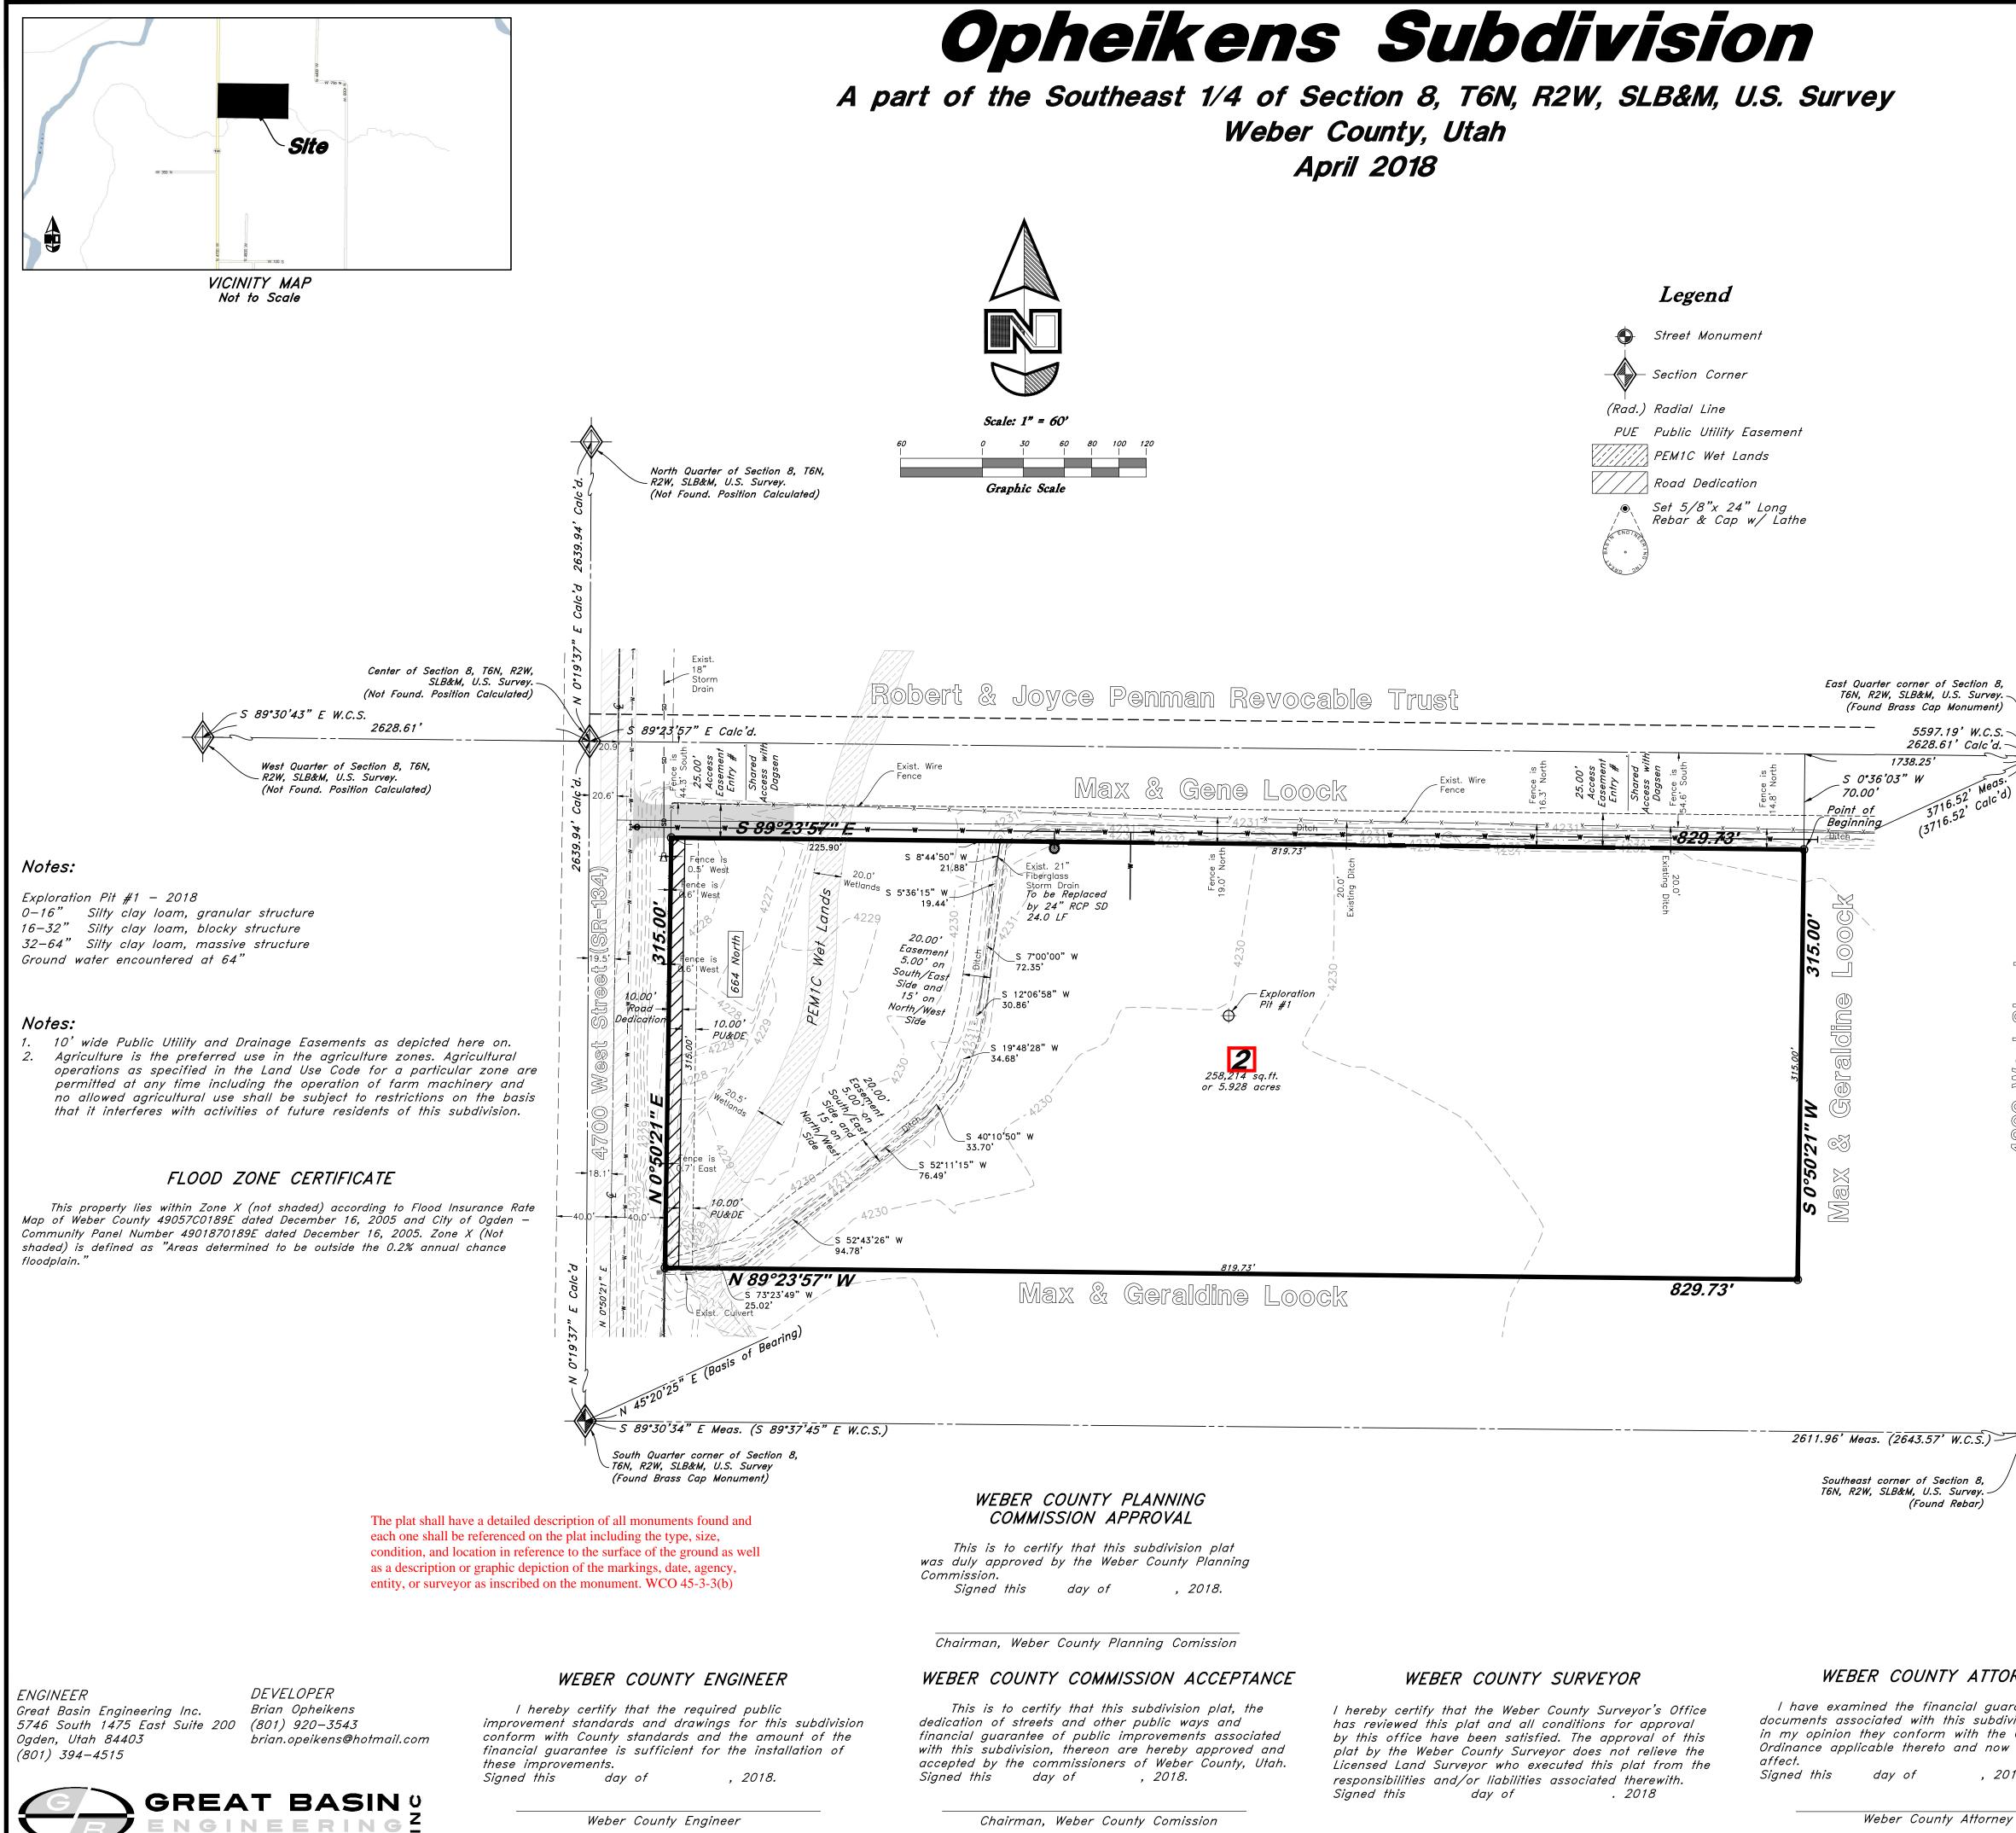

### BOUNDARY DESCRIPTION

A part of the Southeast Quarter of Section 8, Township 6 North, Range 2 West, Salt Lake Base and Meridian, U.S. Survey, West Weber, Weber County, Utah:

Beginning at a point located 1738.25 feet North 89°23'57" West along the Quarter Section line and 70.00 feet South 0°36'03" West from the East Quarter of said Section 8, and running thence South 0°50'21" West 315.00 feet; thence North 89°23'57" West 829.73 feet to the East right of way line of 4700 West Street (SR-134); thence North 0°50'21" East 315.00 feet along said East line; thence South 89°23'57" East 829.73 feet to the point of beginning.

Contains: 6.000 acres