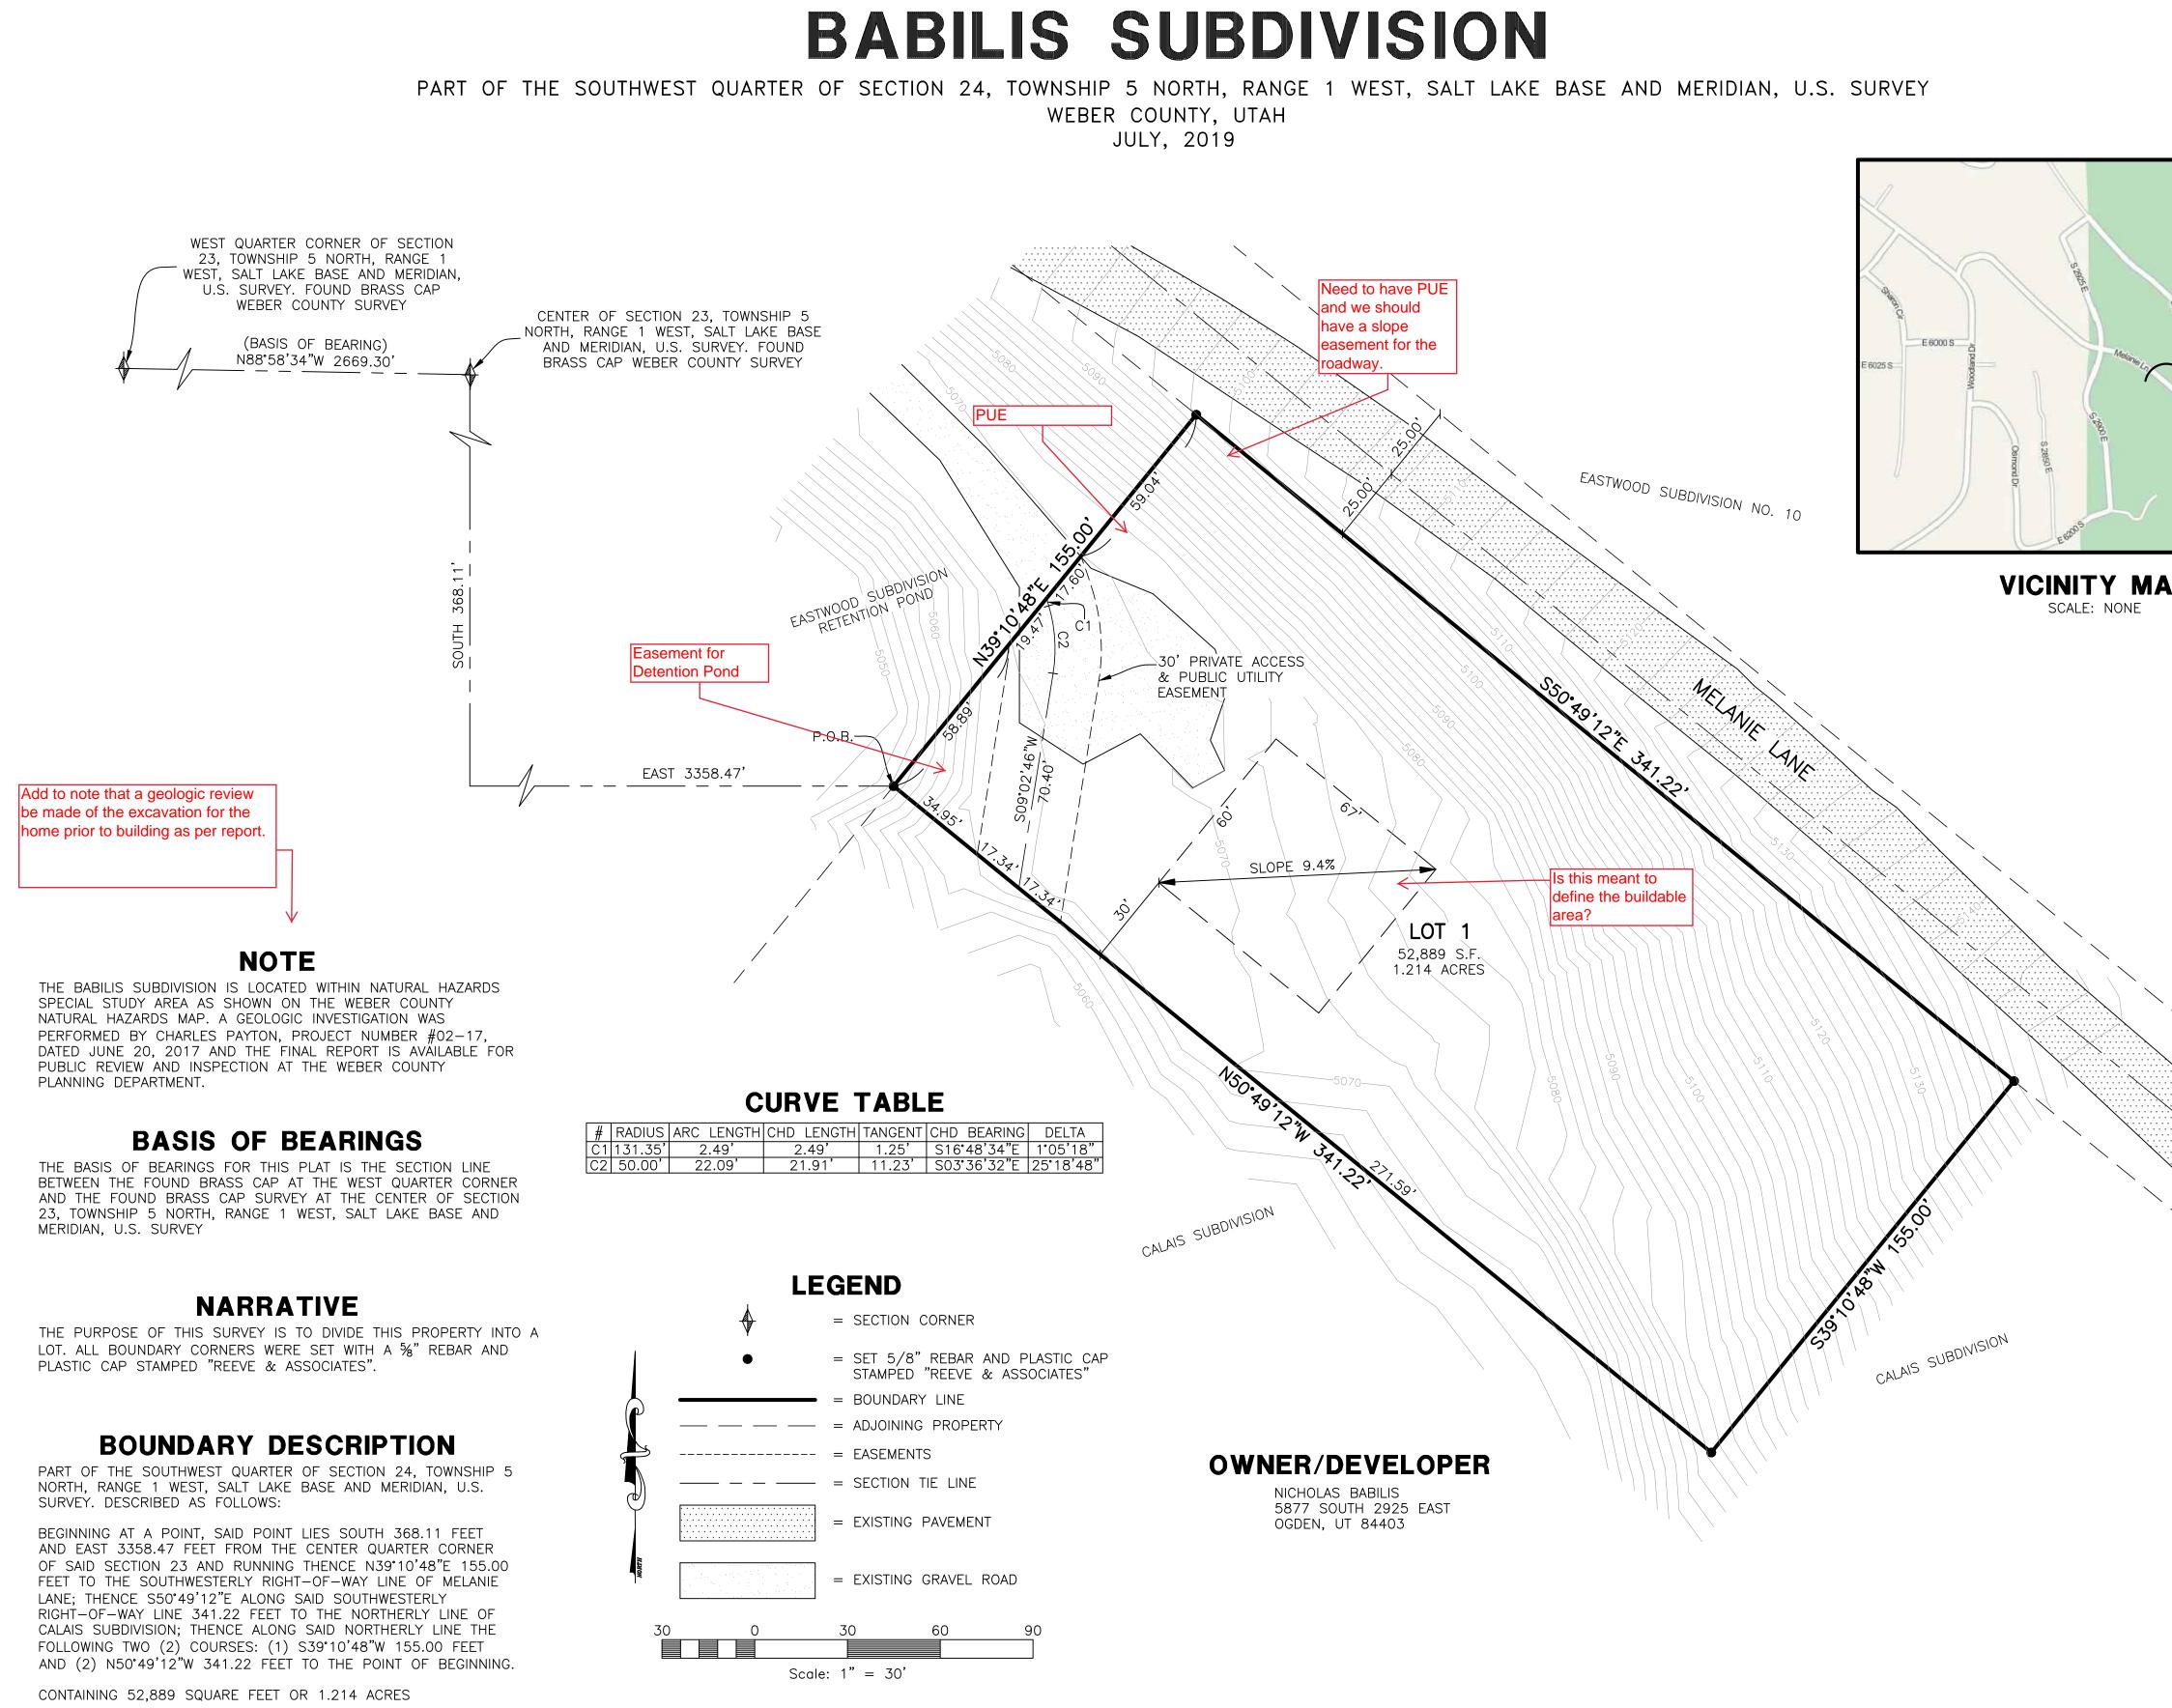

Reeve & Associates, Inc. - Solutions You Can Build Or

| #  | RADIUS  | ARC LENGTH | CHD LENGTH |        |            |
|----|---------|------------|------------|--------|------------|
| C1 | 131.35' | 2.49'      | 2.49'      | 1.25'  | S16°48'34' |
| C2 | 50.00'  | 22.09'     | 21.91'     | 11.23' | S03°36'32' |
|    |         |            |            |        |            |