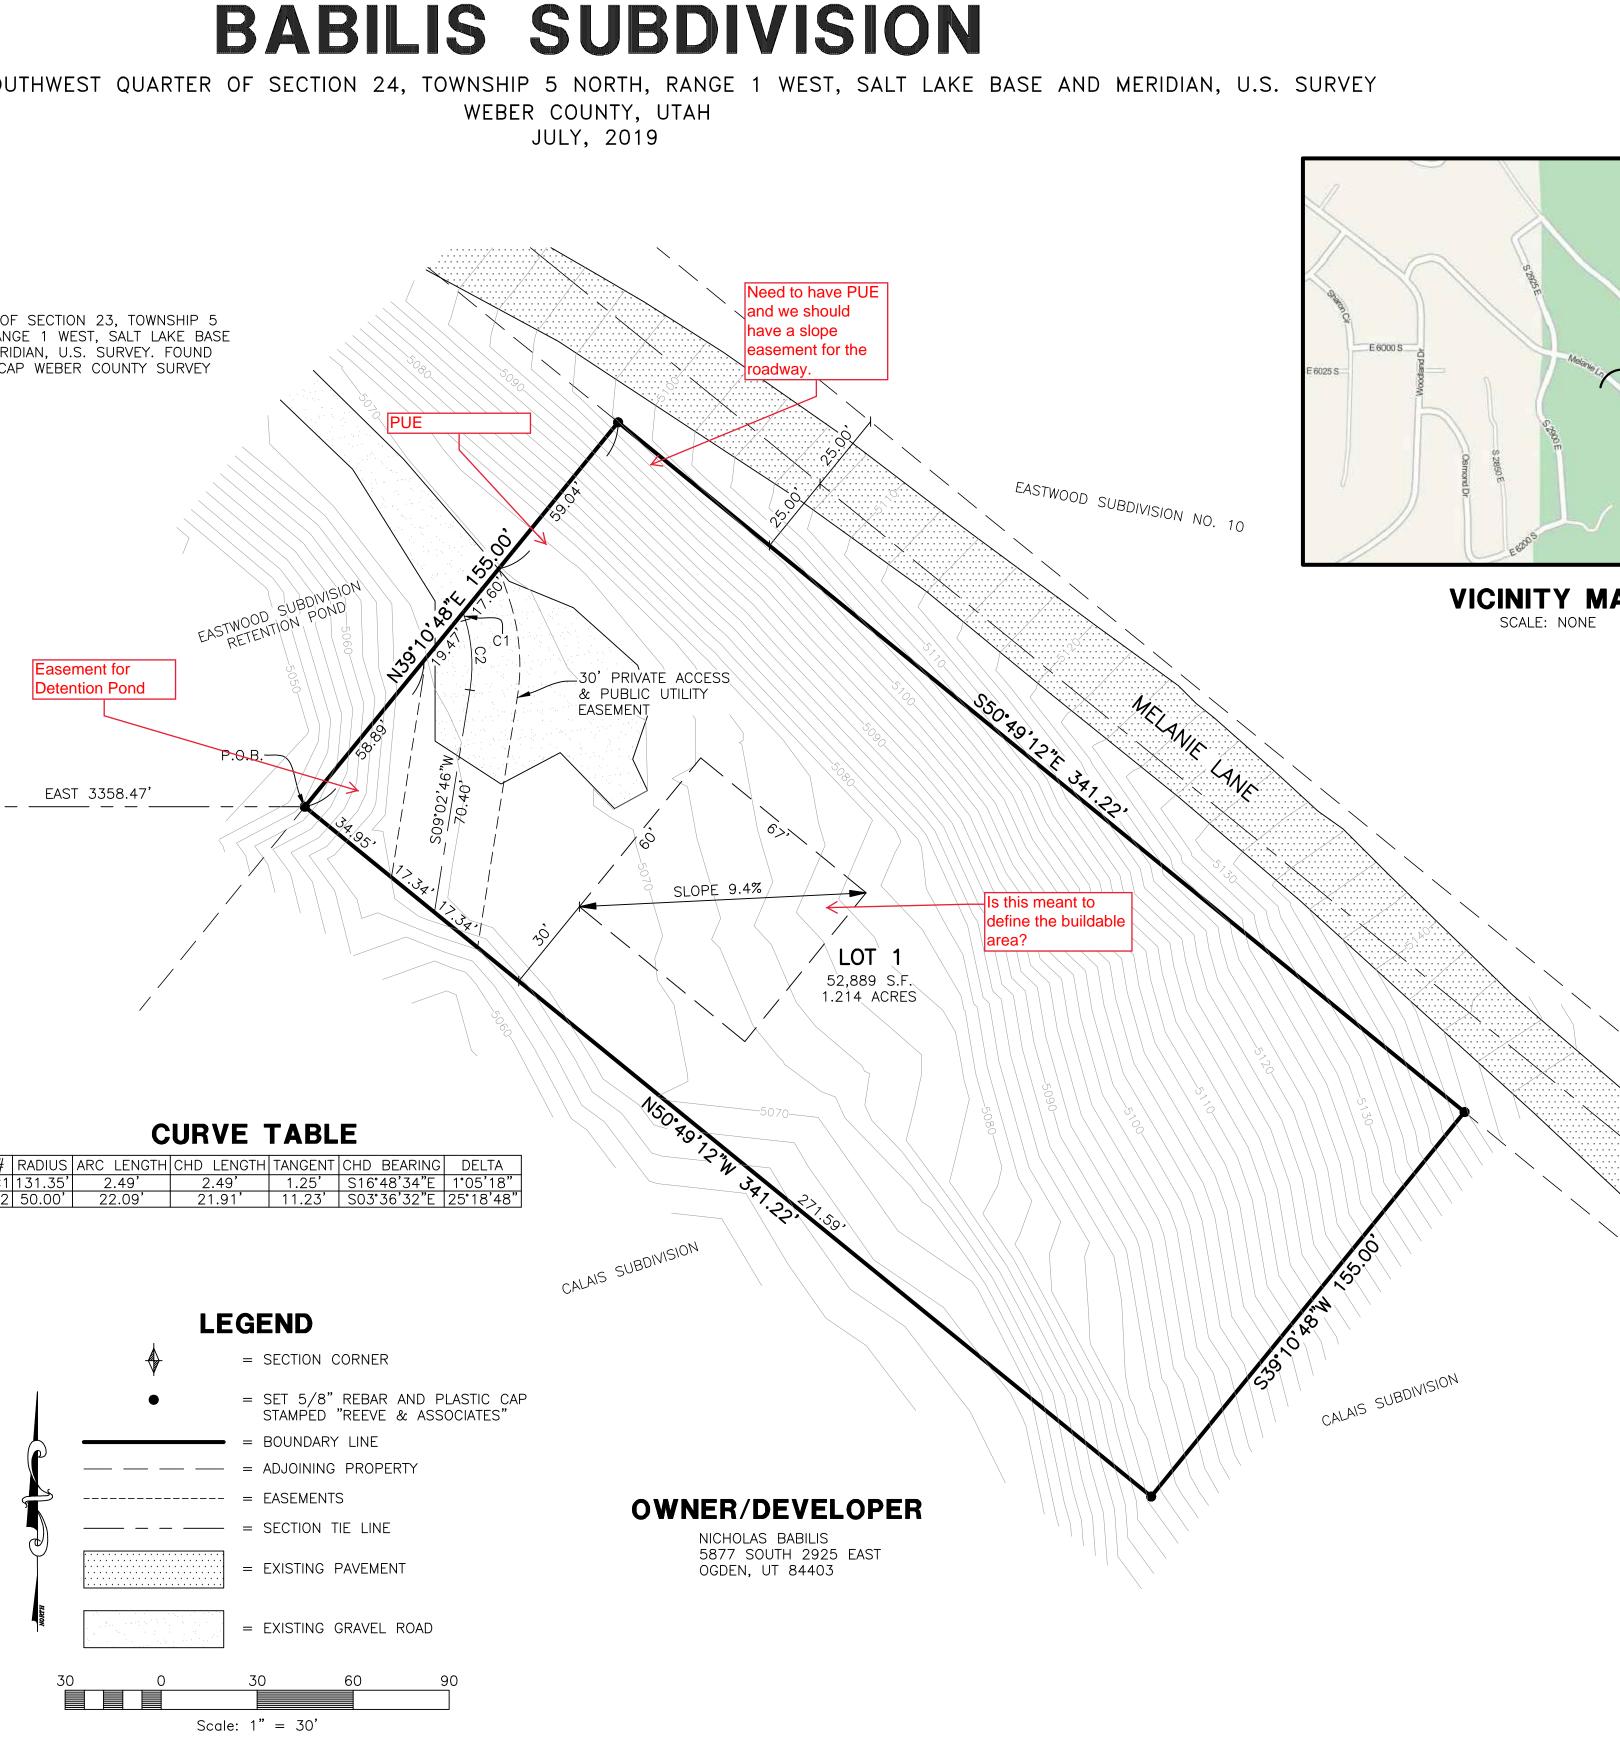

Reeve & Associates, Inc. - Solutions You Can Build Or

| #  | RADIUS  | ARC LENGTH | CHD LENGTH |        |            |
|----|---------|------------|------------|--------|------------|
| C1 | 131.35' | 2.49'      | 2.49'      | 1.25'  | S16°48'34' |
| C2 | 50.00'  | 22.09'     | 21.91'     | 11.23' | S03°36'32' |
|    |         |            |            |        |            |