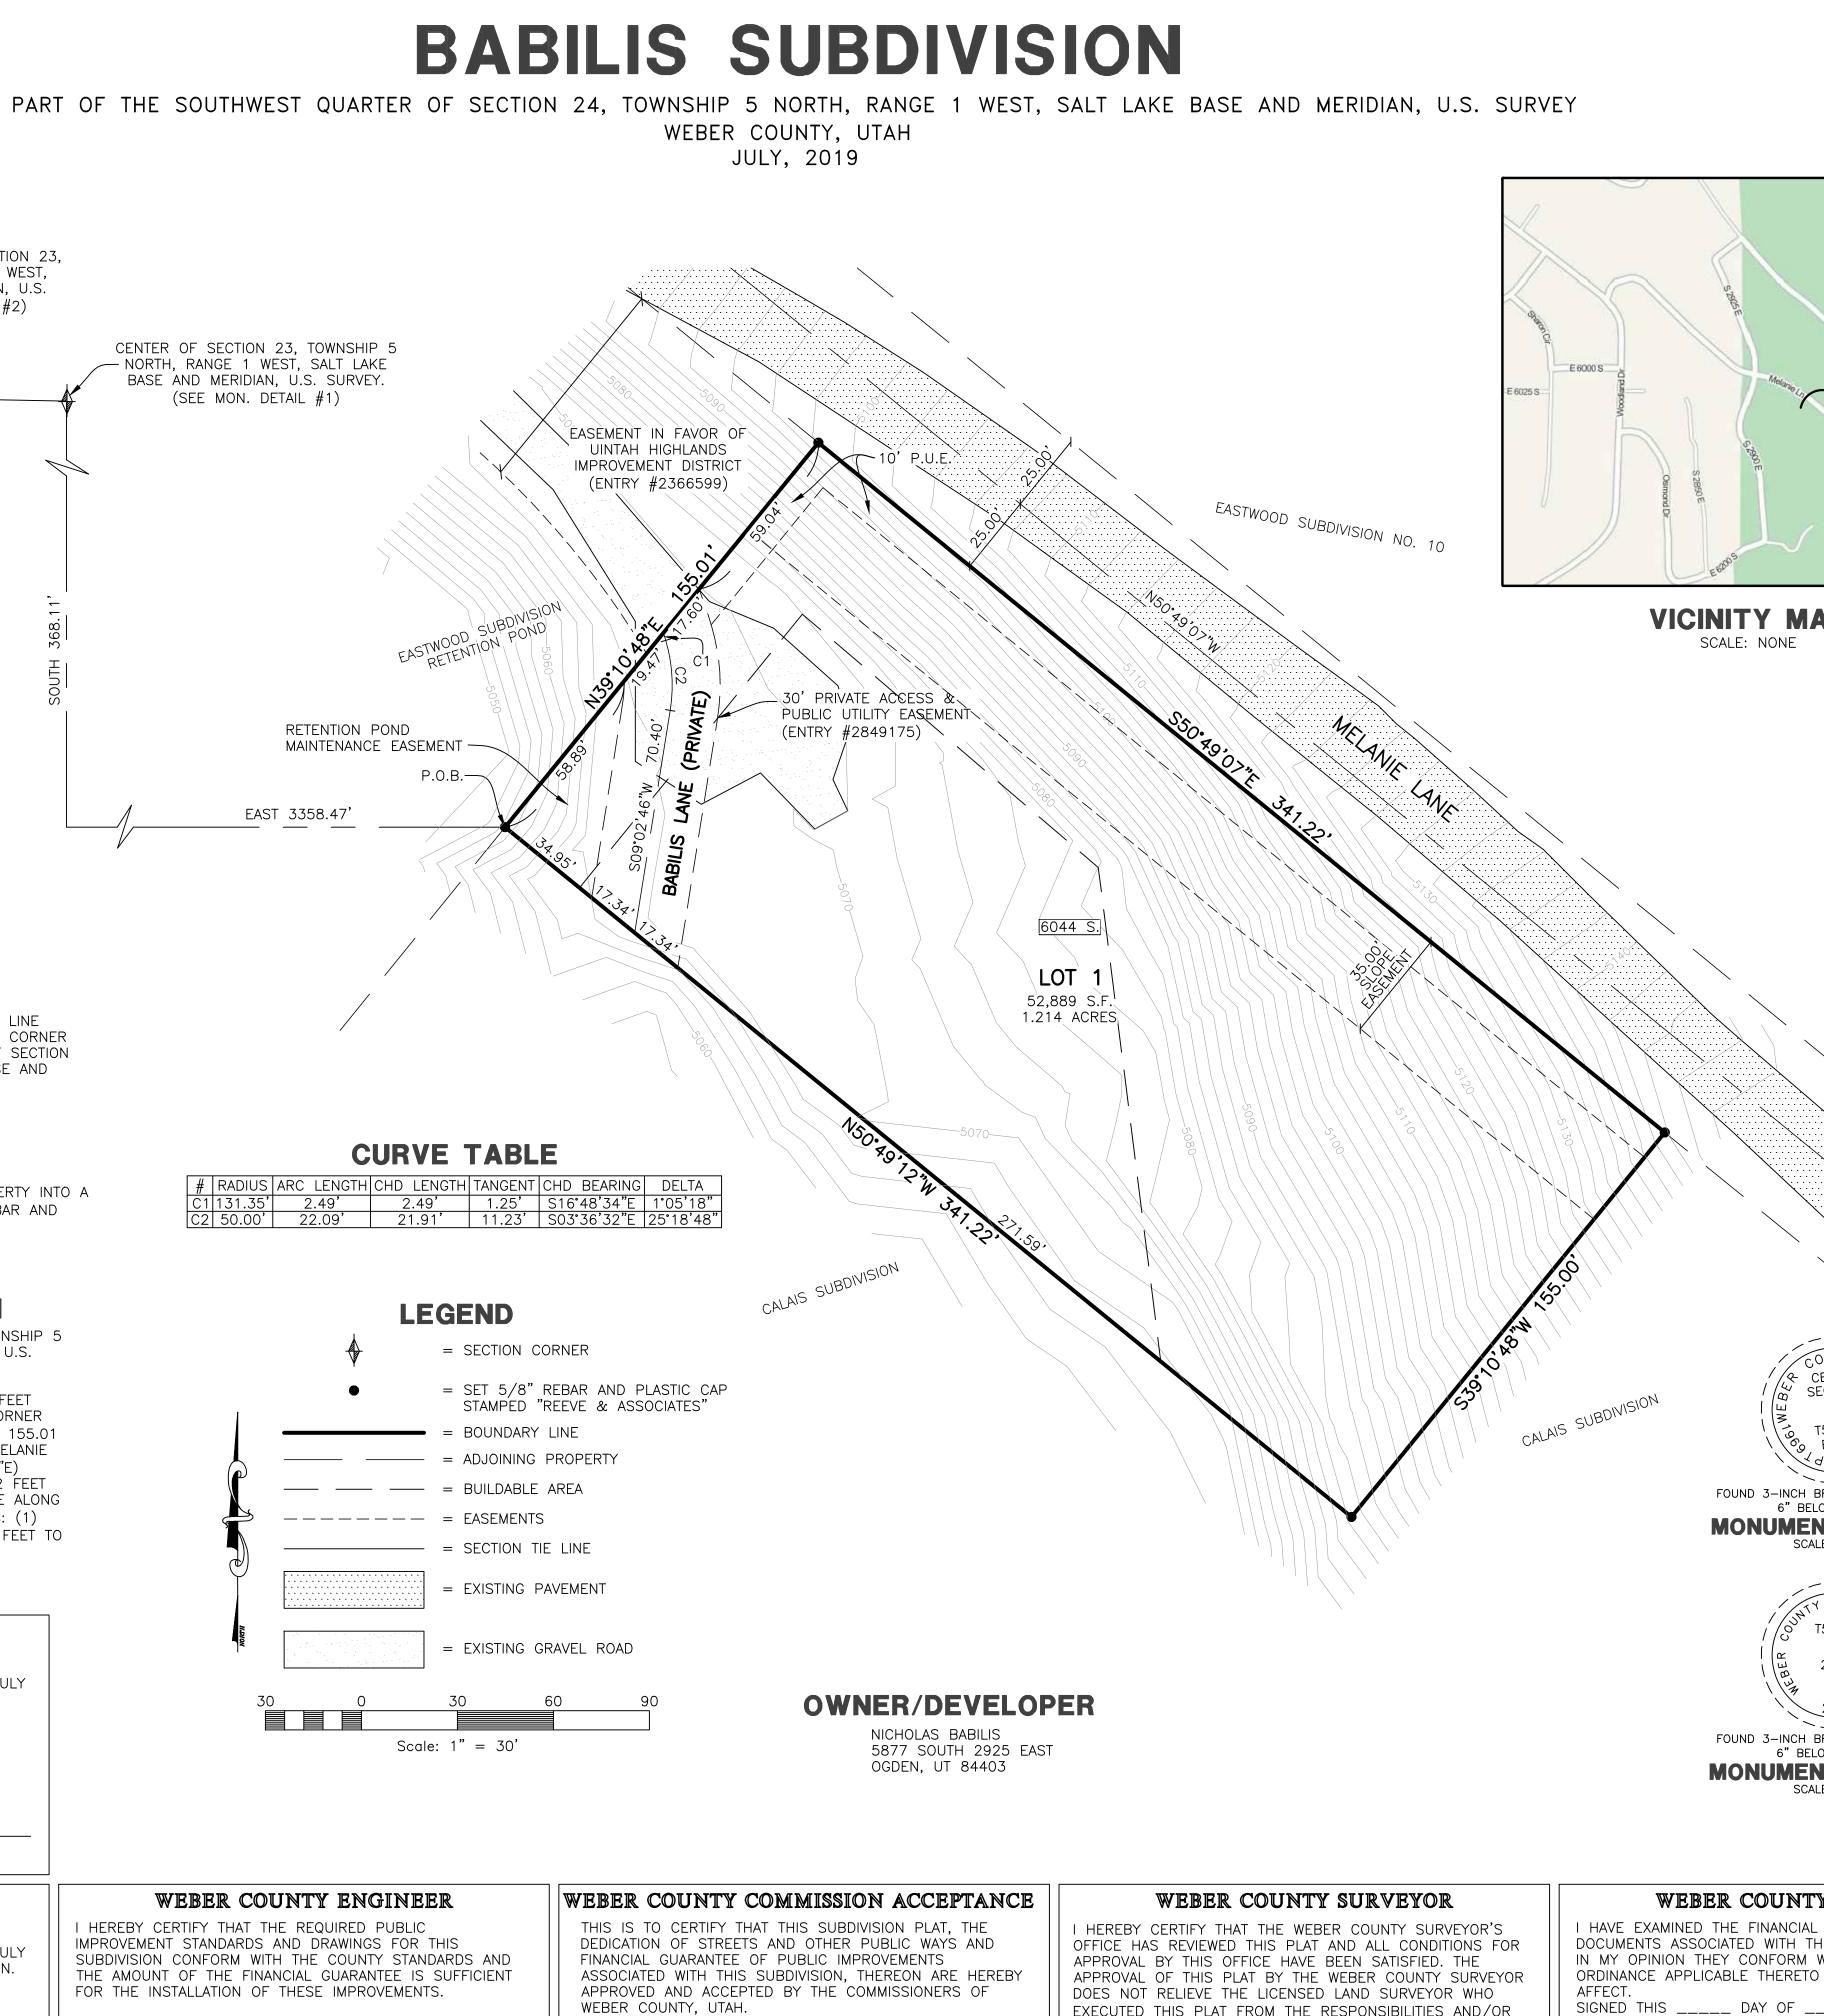

WEST QUARTER CORNER OF SECTION 23, TOWNSHIP 5 NORTH, RANGE 1 WEST, - SALT LAKE BASE AND MERIDIAN, U.S. SURVEY. (SEE MON. DETAIL #2)

> (BASIS OF BEARING) N88°58'34"W 2669.30'

### NOTES

- 1. THE BABILIS SUBDIVISION IS LOCATED WITHIN NATURAL HAZARDS SPECIAL STUDY AREA AS SHOWN ON THE WEBER COUNTY NATURAL HAZARDS MAP. A GEOLOGIC INVESTIGATION WAS PERFORMED BY CHARLES PAYTON, PROJECT NUMBER #02-17, DATED JUNE 20, 2017 AND THE FINAL REPORT IS AVAILABLE FOR PUBLIC REVIEW AND INSPECTION AT THE WEBER COUNTY PLANNING DEPARTMENT. IN THE GEOLOGICAL REPORT IT IS RECOMMENDED THAT A GEOLOGIC ENGINEER BE ON SITE AT THE TIME OF EXCAVATION TO BE CERTAIN THAT GEOLOGIC FEATURES ARE NOT DETRIMENTAL TO HOME CONSTRUCTION.
- 2. THE SLOPE EASEMENT IS FOR THE BENEFIT OF WEBER COUNTY, ITS EMPLOYEES AND CONTRACTORS, FOR THE PURPOSE OF STABILIZING SLOPES AND PERFORMING OTHER CONSTRUCTION AND MAINTENANCE TO PREVENT EROSION ALONG MELANIE LANE.
- 3. A PERPETUAL EASEMENT EXISTS OVER THE ENTIRE SURVEYED PARCEL IN FAVOR OF UINTAH-HIGHLANDS WATER AND SEWER IMPROVEMENT DISTRICT FOR INSTALLATION, MAINTENANCE AND OPERATION OF WATER SYSTEMS. (BOOK 1216, PAGE 269)

## **BASIS OF BEARINGS**

THE BASIS OF BEARINGS FOR THIS PLAT IS THE SECTION LINE BETWEEN THE FOUND BRASS CAP AT THE WEST QUARTER CORNER AND THE FOUND BRASS CAP SURVEY AT THE CENTER OF SECTION 23. TOWNSHIP 5 NORTH. RANGE 1 WEST. SALT LAKE BASE AND MERIDIAN, U.S. SURVEY

### NARRATIVE

THE PURPOSE OF THIS SURVEY IS TO DIVIDE THIS PROPERTY INTO A LOT. ALL BOUNDARY CORNERS WERE SET WITH A % REBAR AND PLASTIC CAP STAMPED "REEVE & ASSOCIATES".

# **BOUNDARY DESCRIPTION**

PART OF THE SOUTHWEST QUARTER OF SECTION 24, TOWNSHIP 5 NORTH, RANGE 1 WEST, SALT LAKE BASE AND MERIDIAN, U.S. SURVEY. DESCRIBED AS FOLLOWS:

BEGINNING AT A POINT, SAID POINT LIES SOUTH 368.11 FEET AND EAST 3358.47 FEET FROM THE CENTER QUARTER CORNER OF SAID SECTION 23 AND RUNNING THENCE N39°10'48"E 155.01 FEET TO THE SOUTHWESTERLY RIGHT-OF-WAY LINE OF MELANIE LANE; THENCE S50°49'07"E (DEED BEARING IS S51°33'25"E) ALONG SAID SOUTHWESTERLY RIGHT-OF-WAY LINE 341.22 FEET TO THE NORTHERLY LINE OF CALAIS SUBDIVISION; THENCE ALONG SAID NORTHERLY LINE THE FOLLOWING TWO (2) COURSES: (1) S39°10'48"W 155.00 FEET AND (2) N50°49'12"W 341.22 FEET TO THE POINT OF BEGINNING.

CONTAINING 52,889 SQUARE FEET OR 1.214 ACRES

Reeve & Associates, Inc. - Solutions You Can Build

|    |               |   |         |   |         | TABL    |      |      |
|----|---------------|---|---------|---|---------|---------|------|------|
|    |               |   |         |   |         | TANGENT |      |      |
| C1 | 131.35'       | 2 | 2.49'   |   |         | 1.25'   |      |      |
| ~~ | <b>FO OO'</b> | 0 | 0 0 0 7 | 0 | 1 0 1 7 | 44 071  | 0070 | 7017 |