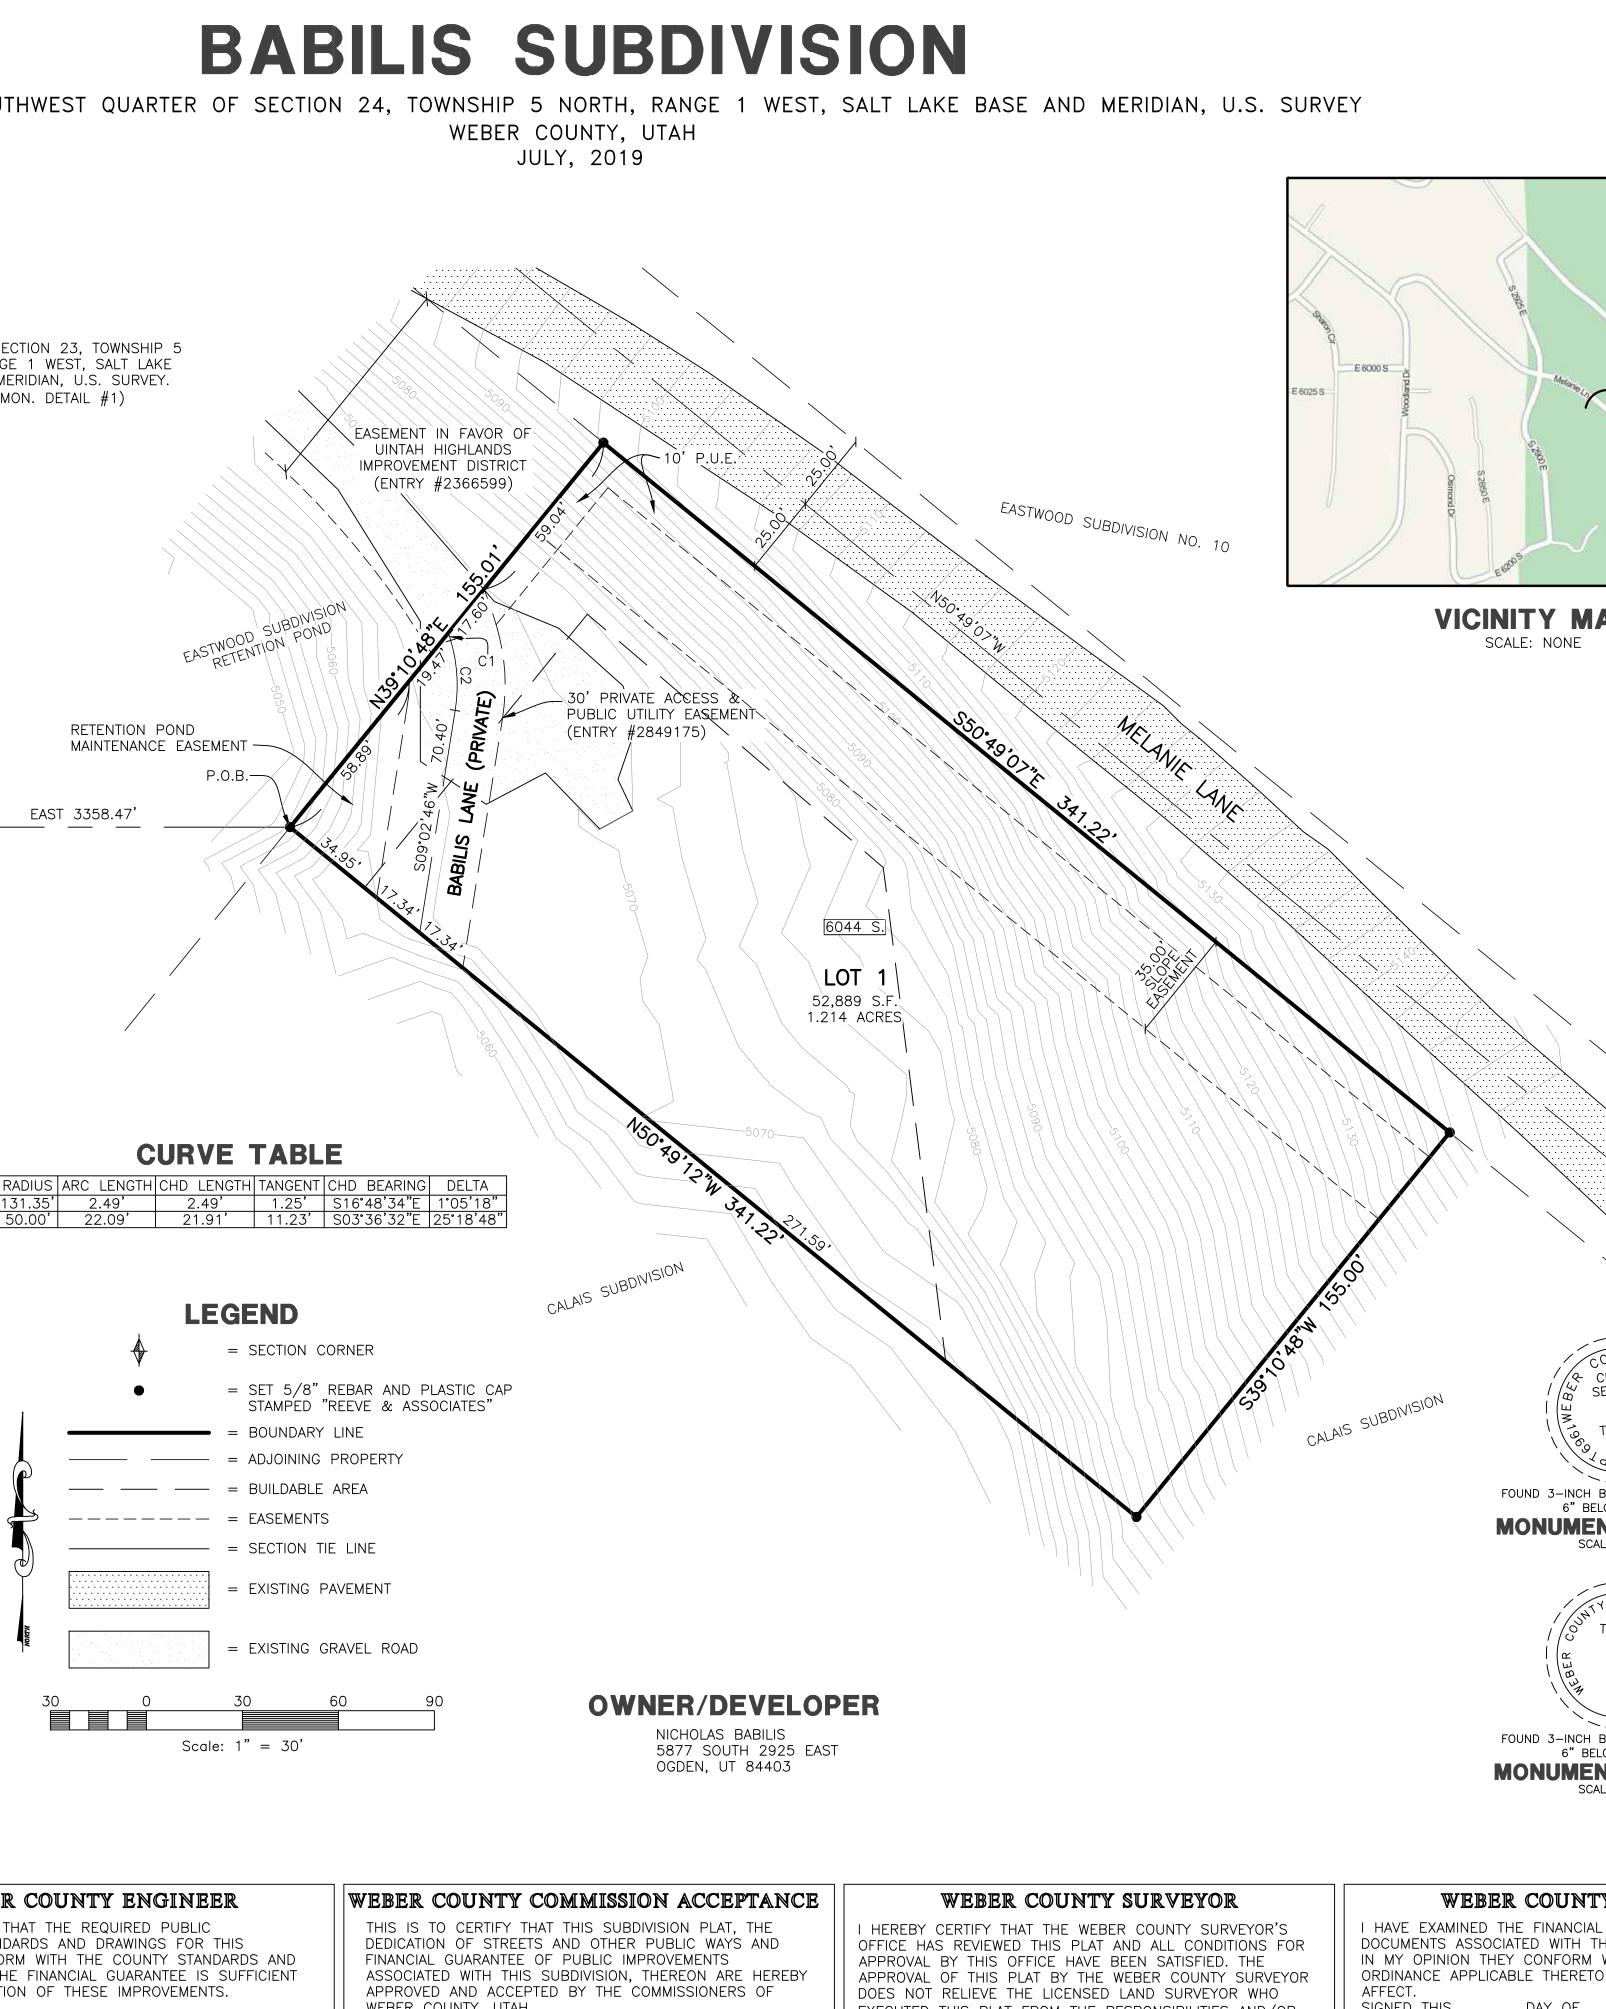

### NOTES

- 1. THE BABILIS SUBDIVISION IS LOCATED WITHIN NATURAL HAZARDS SPECIAL STUDY AREA AS SHOWN ON THE WEBER COUNTY NATURAL HAZARDS MAP. A GEOLOGIC INVESTIGATION WAS PERFORMED BY CHARLES PAYTON, PROJECT NUMBER #02-17, DATED JUNE 20, 2017 AND THE FINAL REPORT IS AVAILABLE FOR PUBLIC REVIEW AND INSPECTION AT THE WEBER COUNTY PLANNING DEPARTMENT. IN THE GEOLOGICAL REPORT IT IS RECOMMENDED THAT A GEOLOGIC ENGINEER BE ON SITE AT THE TIME OF EXCAVATION TO BE CERTAIN THAT GEOLOGIC FEATURES ARE NOT DETRIMENTAL TO HOME CONSTRUCTION.
- 2. THE SLOPE EASEMENT IS FOR THE BENEFIT OF WEBER COUNTY, ITS EMPLOYEES AND CONTRACTORS, FOR THE PURPOSE OF STABILIZING SLOPES AND PERFORMING OTHER CONSTRUCTION AND MAINTENANCE TO PREVENT EROSION ALONG MELANIE LANE.
- 3. A PERPETUAL EASEMENT EXISTS OVER THE ENTIRE SURVEYED PARCEL IN FAVOR OF UINTAH-HIGHLANDS WATER AND SEWER IMPROVEMENT DISTRICT FOR INSTALLATION, MAINTENANCE AND OPERATION OF WATER SYSTEMS. (BOOK 1216, PAGE 269)

## **BASIS OF BEARINGS**

THE BASIS OF BEARINGS FOR THIS PLAT IS THE SECTION LINE BETWEEN THE FOUND BRASS CAP AT THE WEST QUARTER CORNER AND THE FOUND BRASS CAP SURVEY AT THE CENTER OF SECTION 23. TOWNSHIP 5 NORTH. RANGE 1 WEST. SALT LAKE BASE AND MERIDIAN, U.S. SURVEY

### NARRATIVE

THE PURPOSE OF THIS SURVEY IS TO DIVIDE THIS PROPERTY INTO A LOT. ALL BOUNDARY CORNERS WERE SET WITH A % REBAR AND PLASTIC CAP STAMPED "REEVE & ASSOCIATES".

# **BOUNDARY DESCRIPTION**

PART OF THE SOUTHWEST QUARTER OF SECTION 24, TOWNSHIP 5 NORTH, RANGE 1 WEST, SALT LAKE BASE AND MERIDIAN, U.S. SURVEY. DESCRIBED AS FOLLOWS:

BEGINNING AT A POINT, SAID POINT LIES SOUTH 368.11 FEET AND EAST 3358.47 FEET FROM THE CENTER QUARTER CORNER OF SAID SECTION 23 AND RUNNING THENCE N39°10'48"E 155.01 FEET TO THE SOUTHWESTERLY RIGHT-OF-WAY LINE OF MELANIE LANE; THENCE S50°49'07"E (DEED BEARING IS S51°33'25"E) ALONG SAID SOUTHWESTERLY RIGHT-OF-WAY LINE 341.22 FEET TO THE NORTHERLY LINE OF CALAIS SUBDIVISION; THENCE ALONG SAID NORTHERLY LINE THE FOLLOWING TWO (2) COURSES: (1) S39°10'48"W 155.00 FEET AND (2) N50°49'12"W 341.22 FEET TO THE POINT OF BEGINNING.

CONTAINING 52,889 SQUARE FEET OR 1.214 ACRES

Reeve & Associates, Inc. - Solutions You Can Build

|    |               |   |         |   |         | TABL    |      |      |
|----|---------------|---|---------|---|---------|---------|------|------|
|    |               |   |         |   |         | TANGENT |      |      |
| C1 | 131.35'       | 2 | 2.49'   |   |         | 1.25'   |      |      |
| ~~ | <b>FO OO'</b> | 0 | 0 0 0 7 | 0 | 1 0 1 7 | 44 071  | 0070 | 7017 |