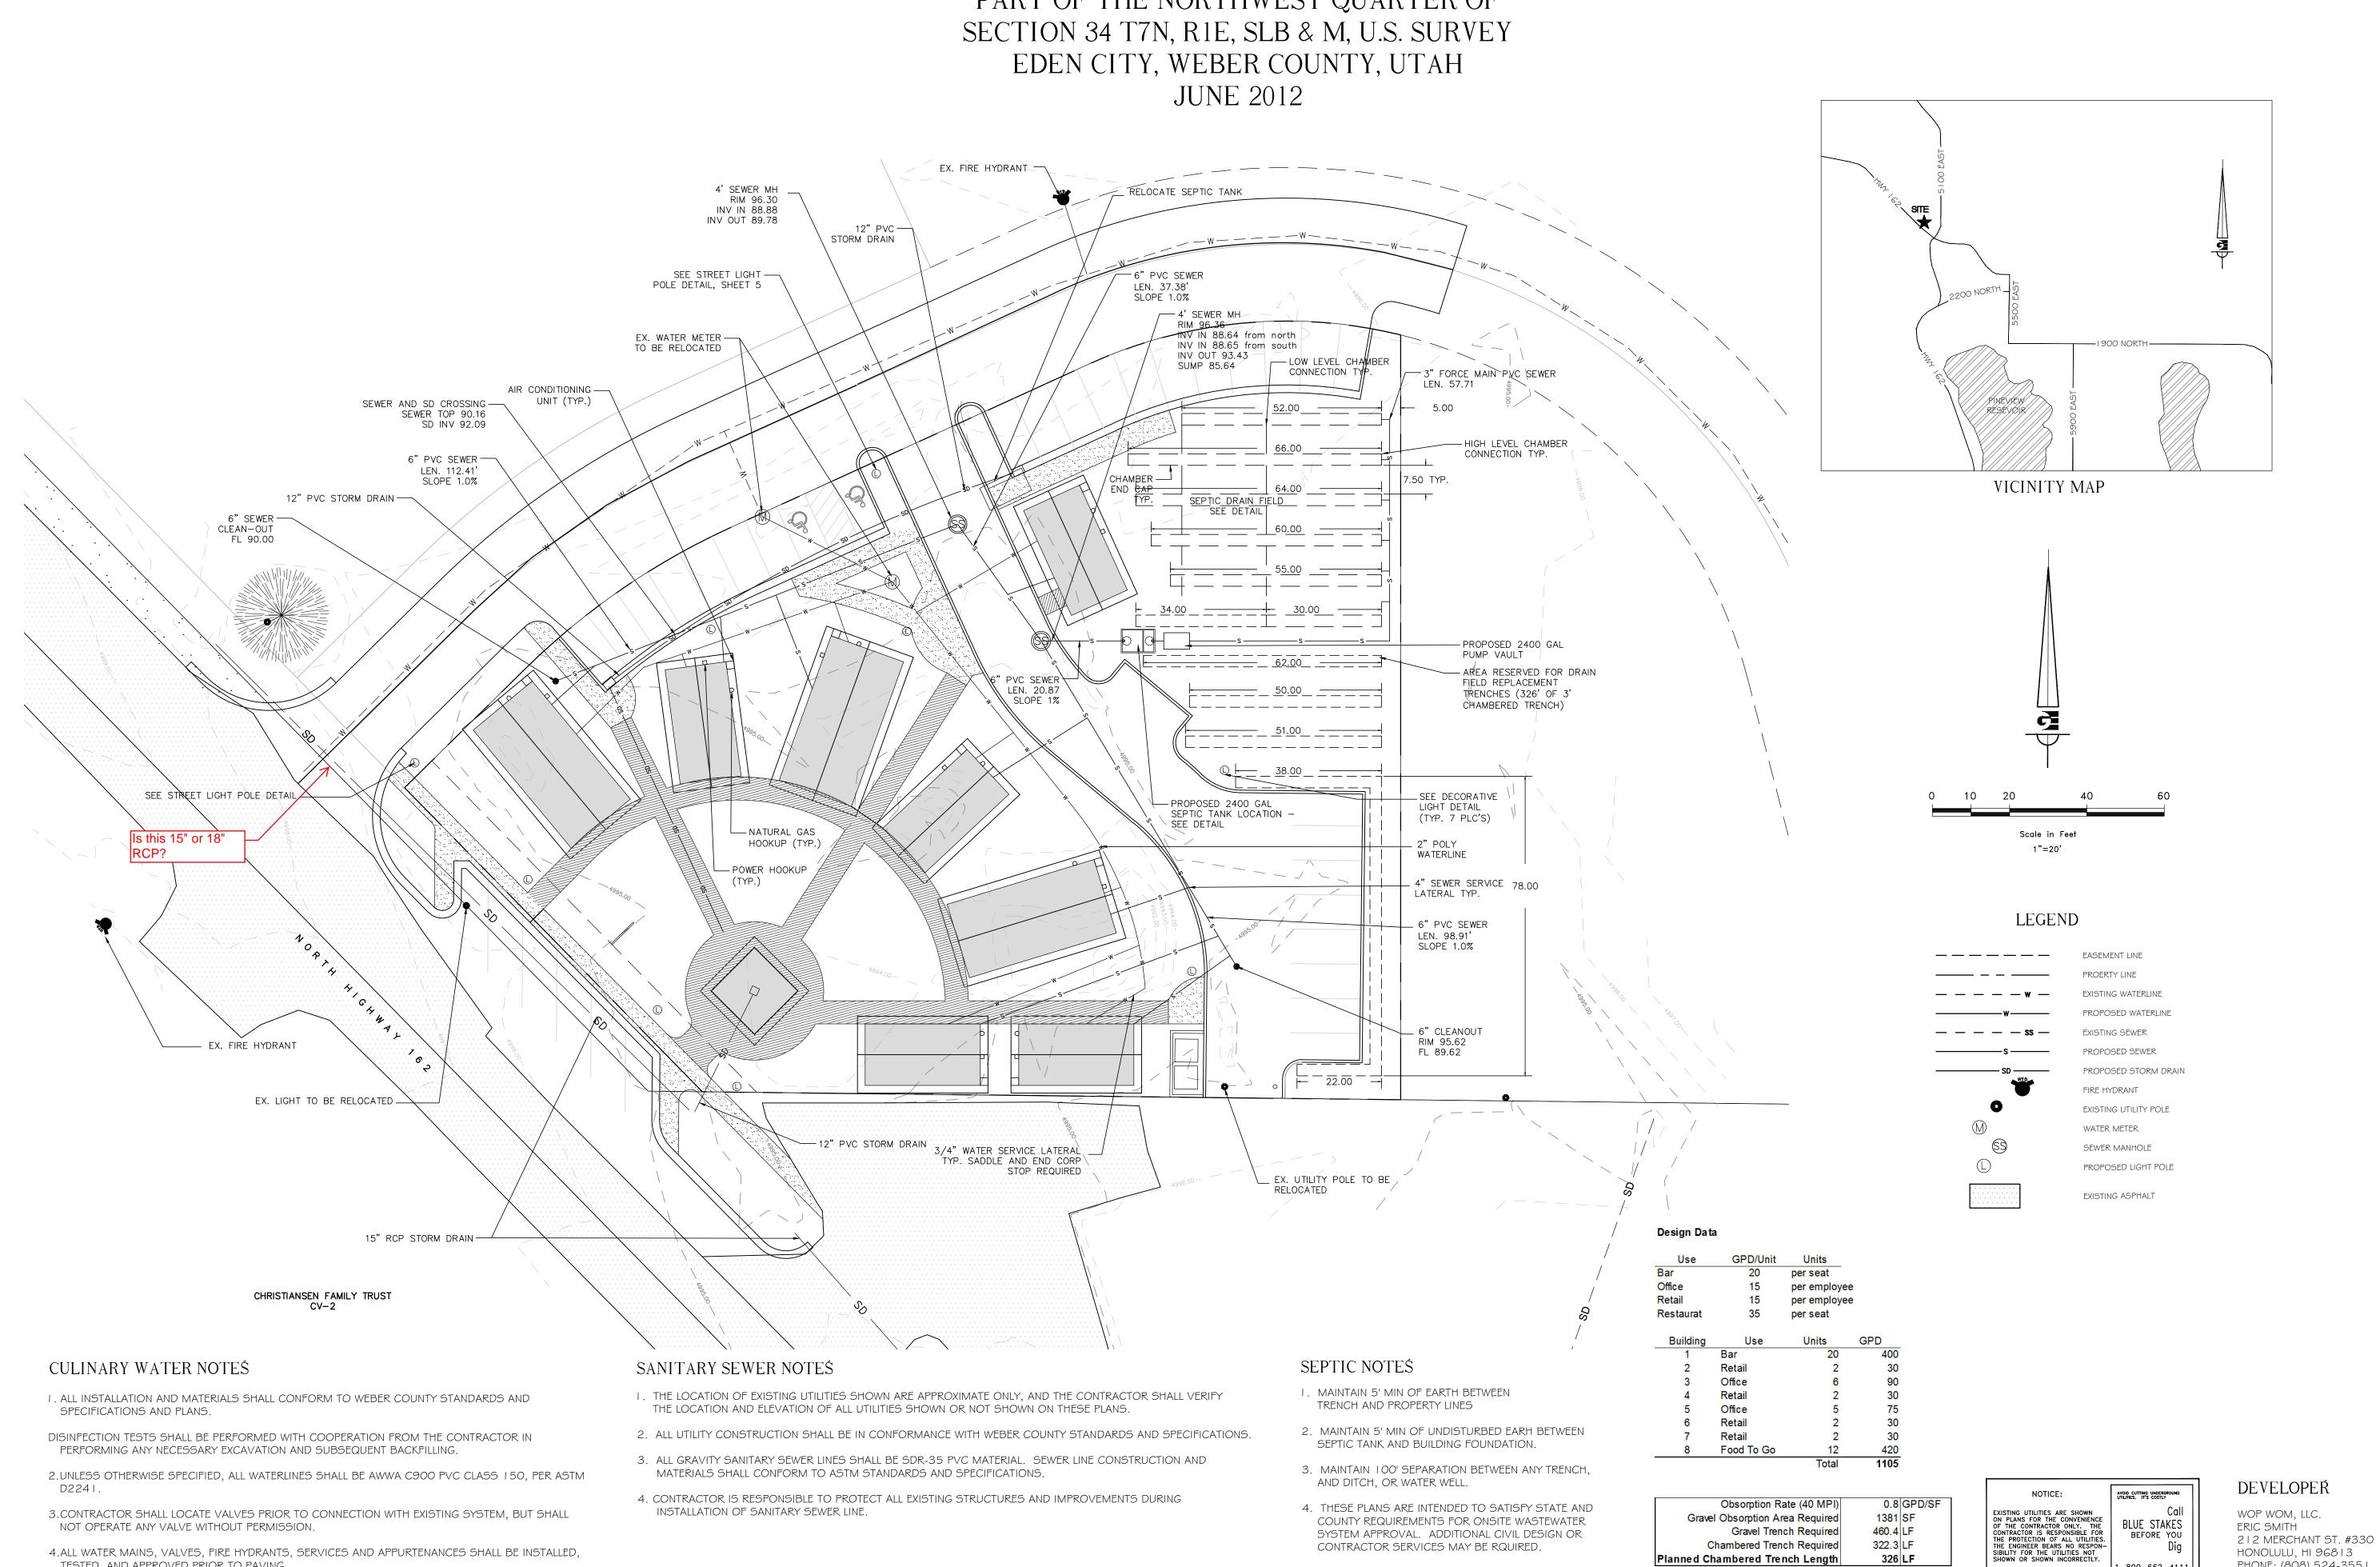

# UTILITY PLAN EDEN CENTER PART OF THE NORTHWEST QUARTER OF

Planned Chambered Trench Length

326 LF

PHONE: (808) 524-3551

FAX: (808) 524-8803

-800-662-411 UNDERGROUND SERVICE (USA)

NOTE: ALL CONSTRUCTION TO CONFORM TO WEBER COUNTY STANDARDS AND SPECIFICATIONS.