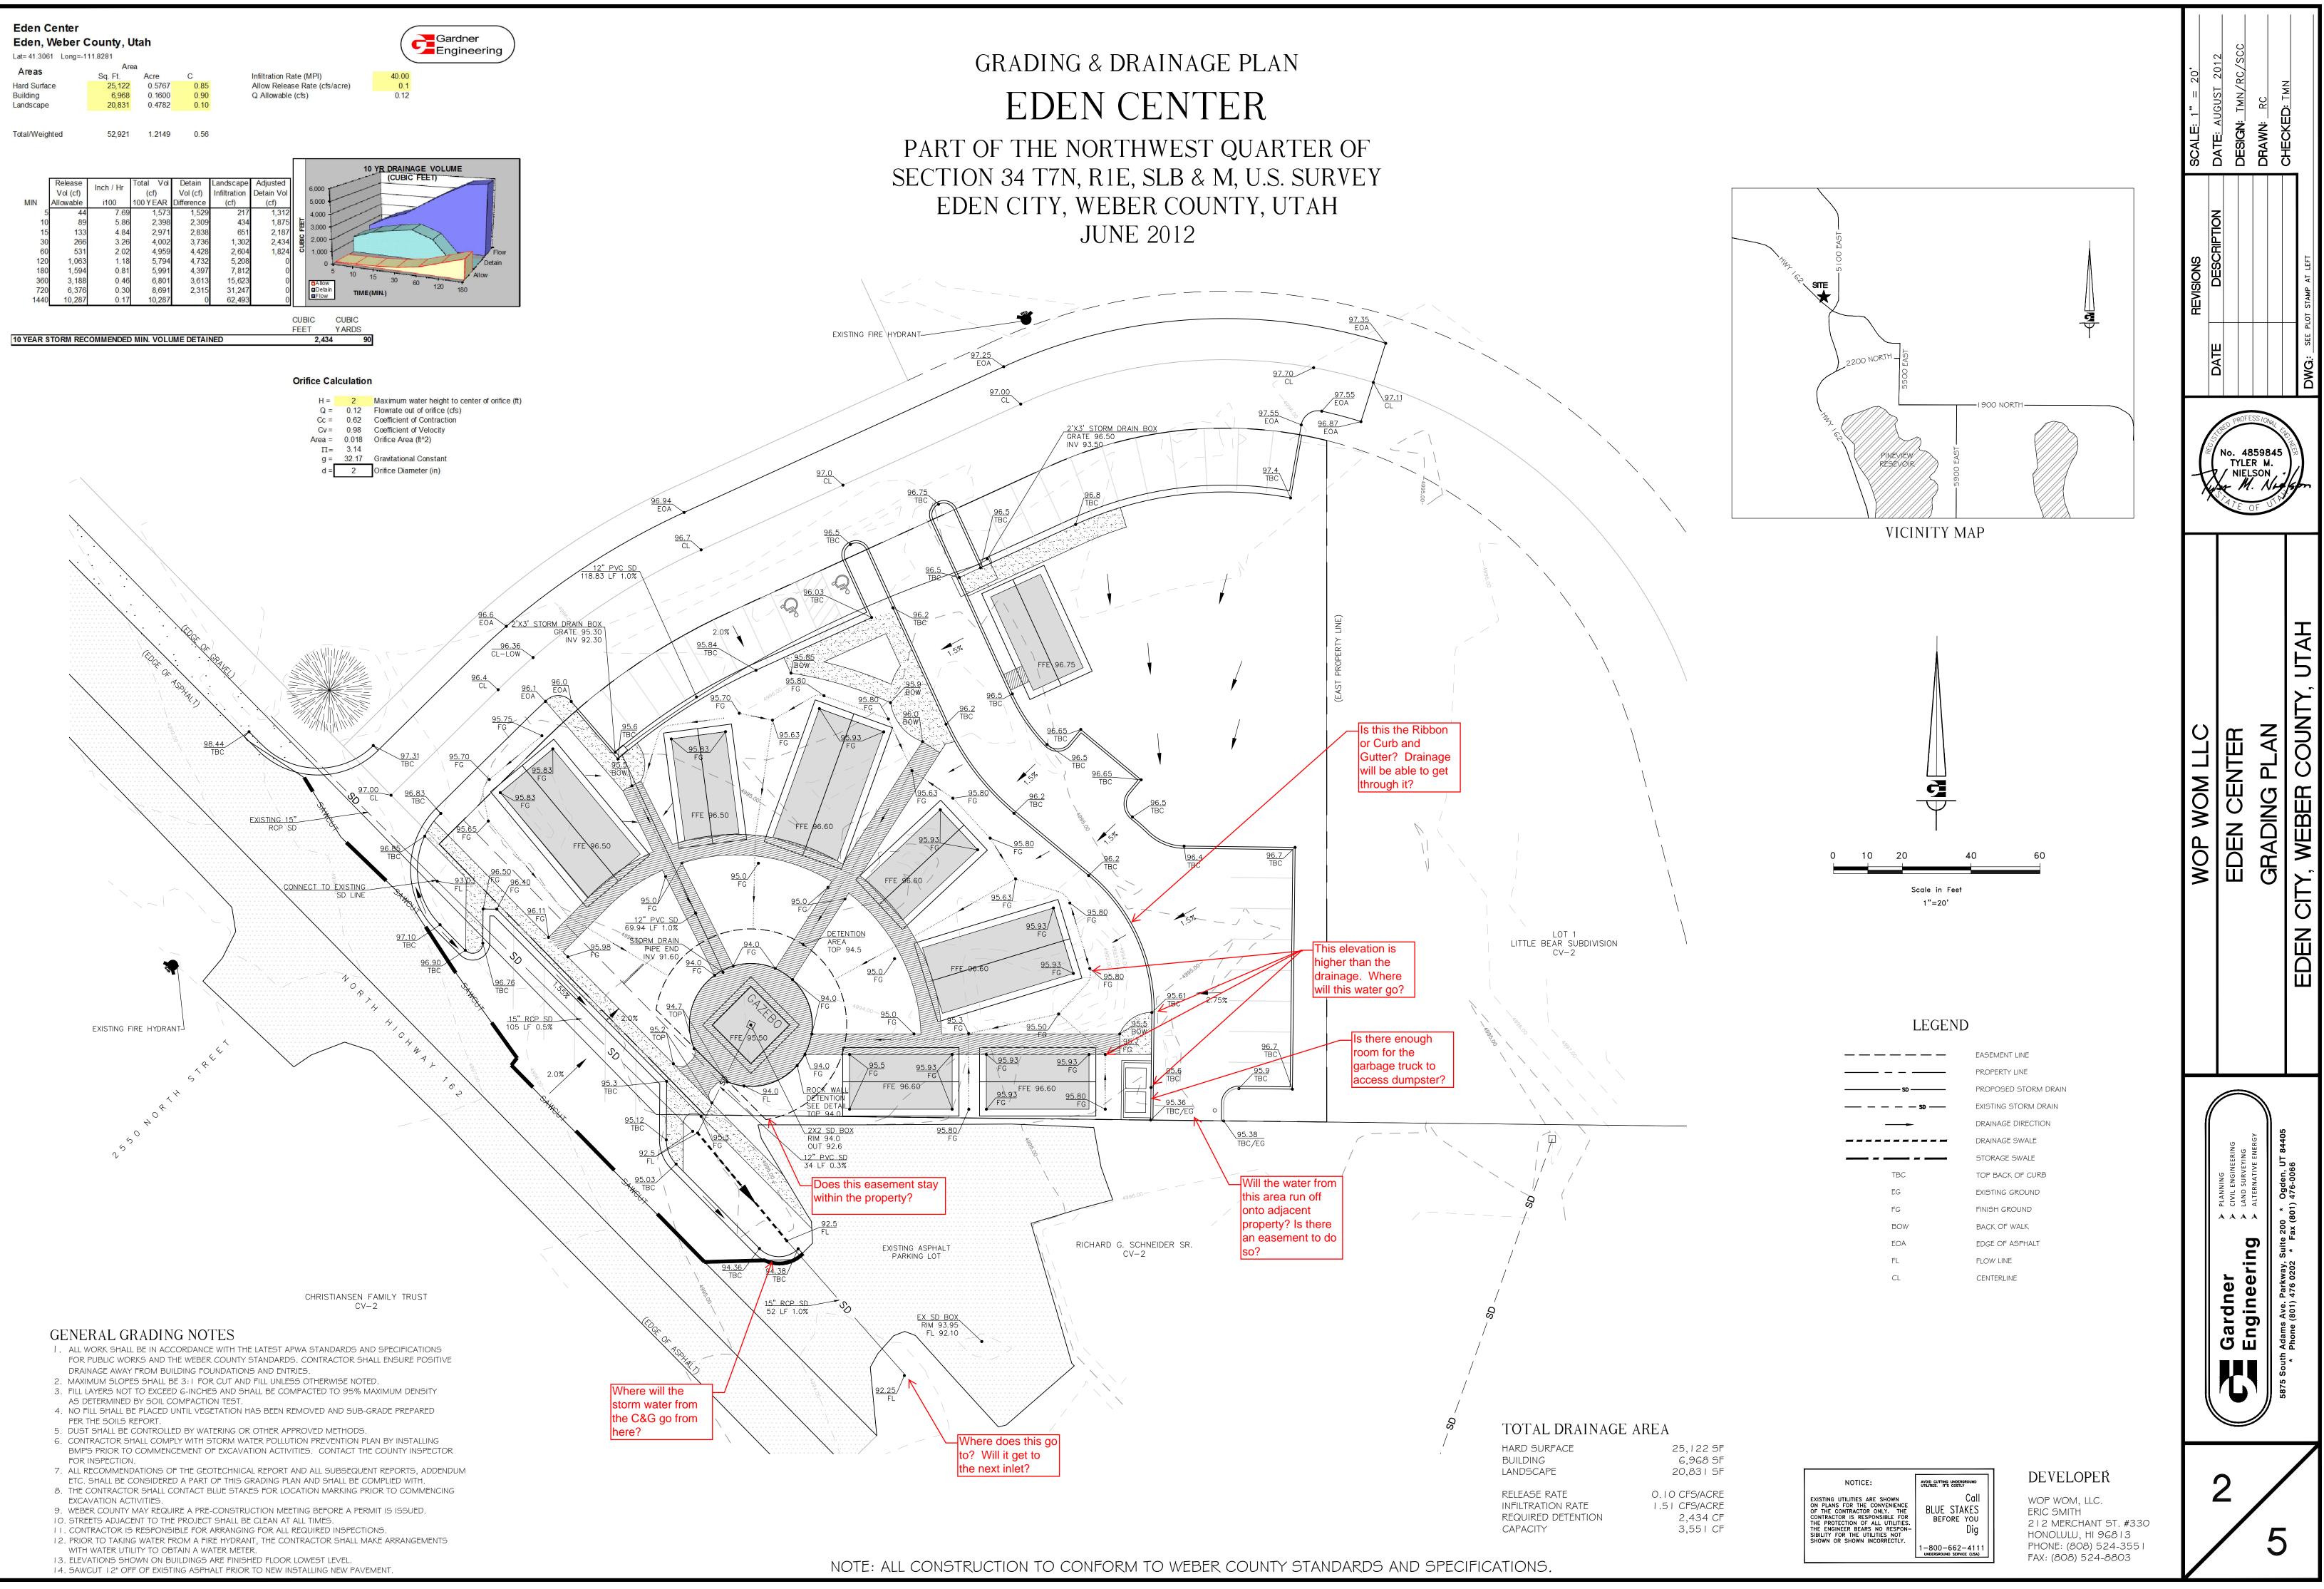

NOTE: ALL CONSTRUCTION TO CONFORM TO WEBER COUNTY STANDARDS AND SPECIFICATIONS.

- 4.ALL WATER MAINS, VALVES, FIRE HYDRANTS, SERVICES AND APPURTENANCES SHALL BE INSTALLED, TESTED, AND APPROVED PRIOR TO PAVING.