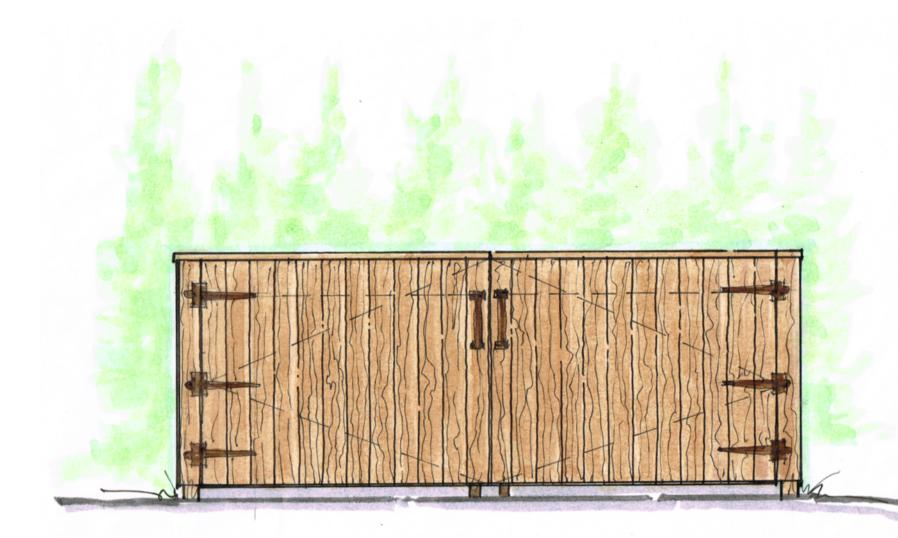

|

- PROVIDE 3" SOIL PEP MULCH IN ALL PLANT BEDS NOT IDENTIFIED AS NATIVE GRASS AREAS

LOT LITTLE BEAR CV-2

| COMMON NAME                 | SIZE      |
|-----------------------------|-----------|
| SUB-ALPINE FIR              | 6'-8'     |
| SENSATION BOX ELDER MAPLE   | 2.0" CAL. |
| FLAME AMUR MAPLE            | 2.0" CAL. |
| 'MOPS' MUGO PINE            | 5 GAL.    |
| RED OSIER DOGWOOD           | 5 GAL.    |
| JACKMANII SHRUBBY CINQUFOIL | 5 GAL.    |
| MOUNTAIN SNOWBERRY          | 5 GAL.    |
| COMMON PURPLE LILAC         | 5 GAL.    |
| GOLDFLAME SPIRAEA           | 5 GAL.    |
| SIBERIAN PEASHRUB           | 5 GAL.    |
| SHENANDOAH SWITCH GRASS     | 1 GAL.    |
| FLAME GRASS                 | 1 GAL.    |
| LITTLE SPIRE RUSSIAN SAGE   | 1 GAL.    |







Trash Enclosure