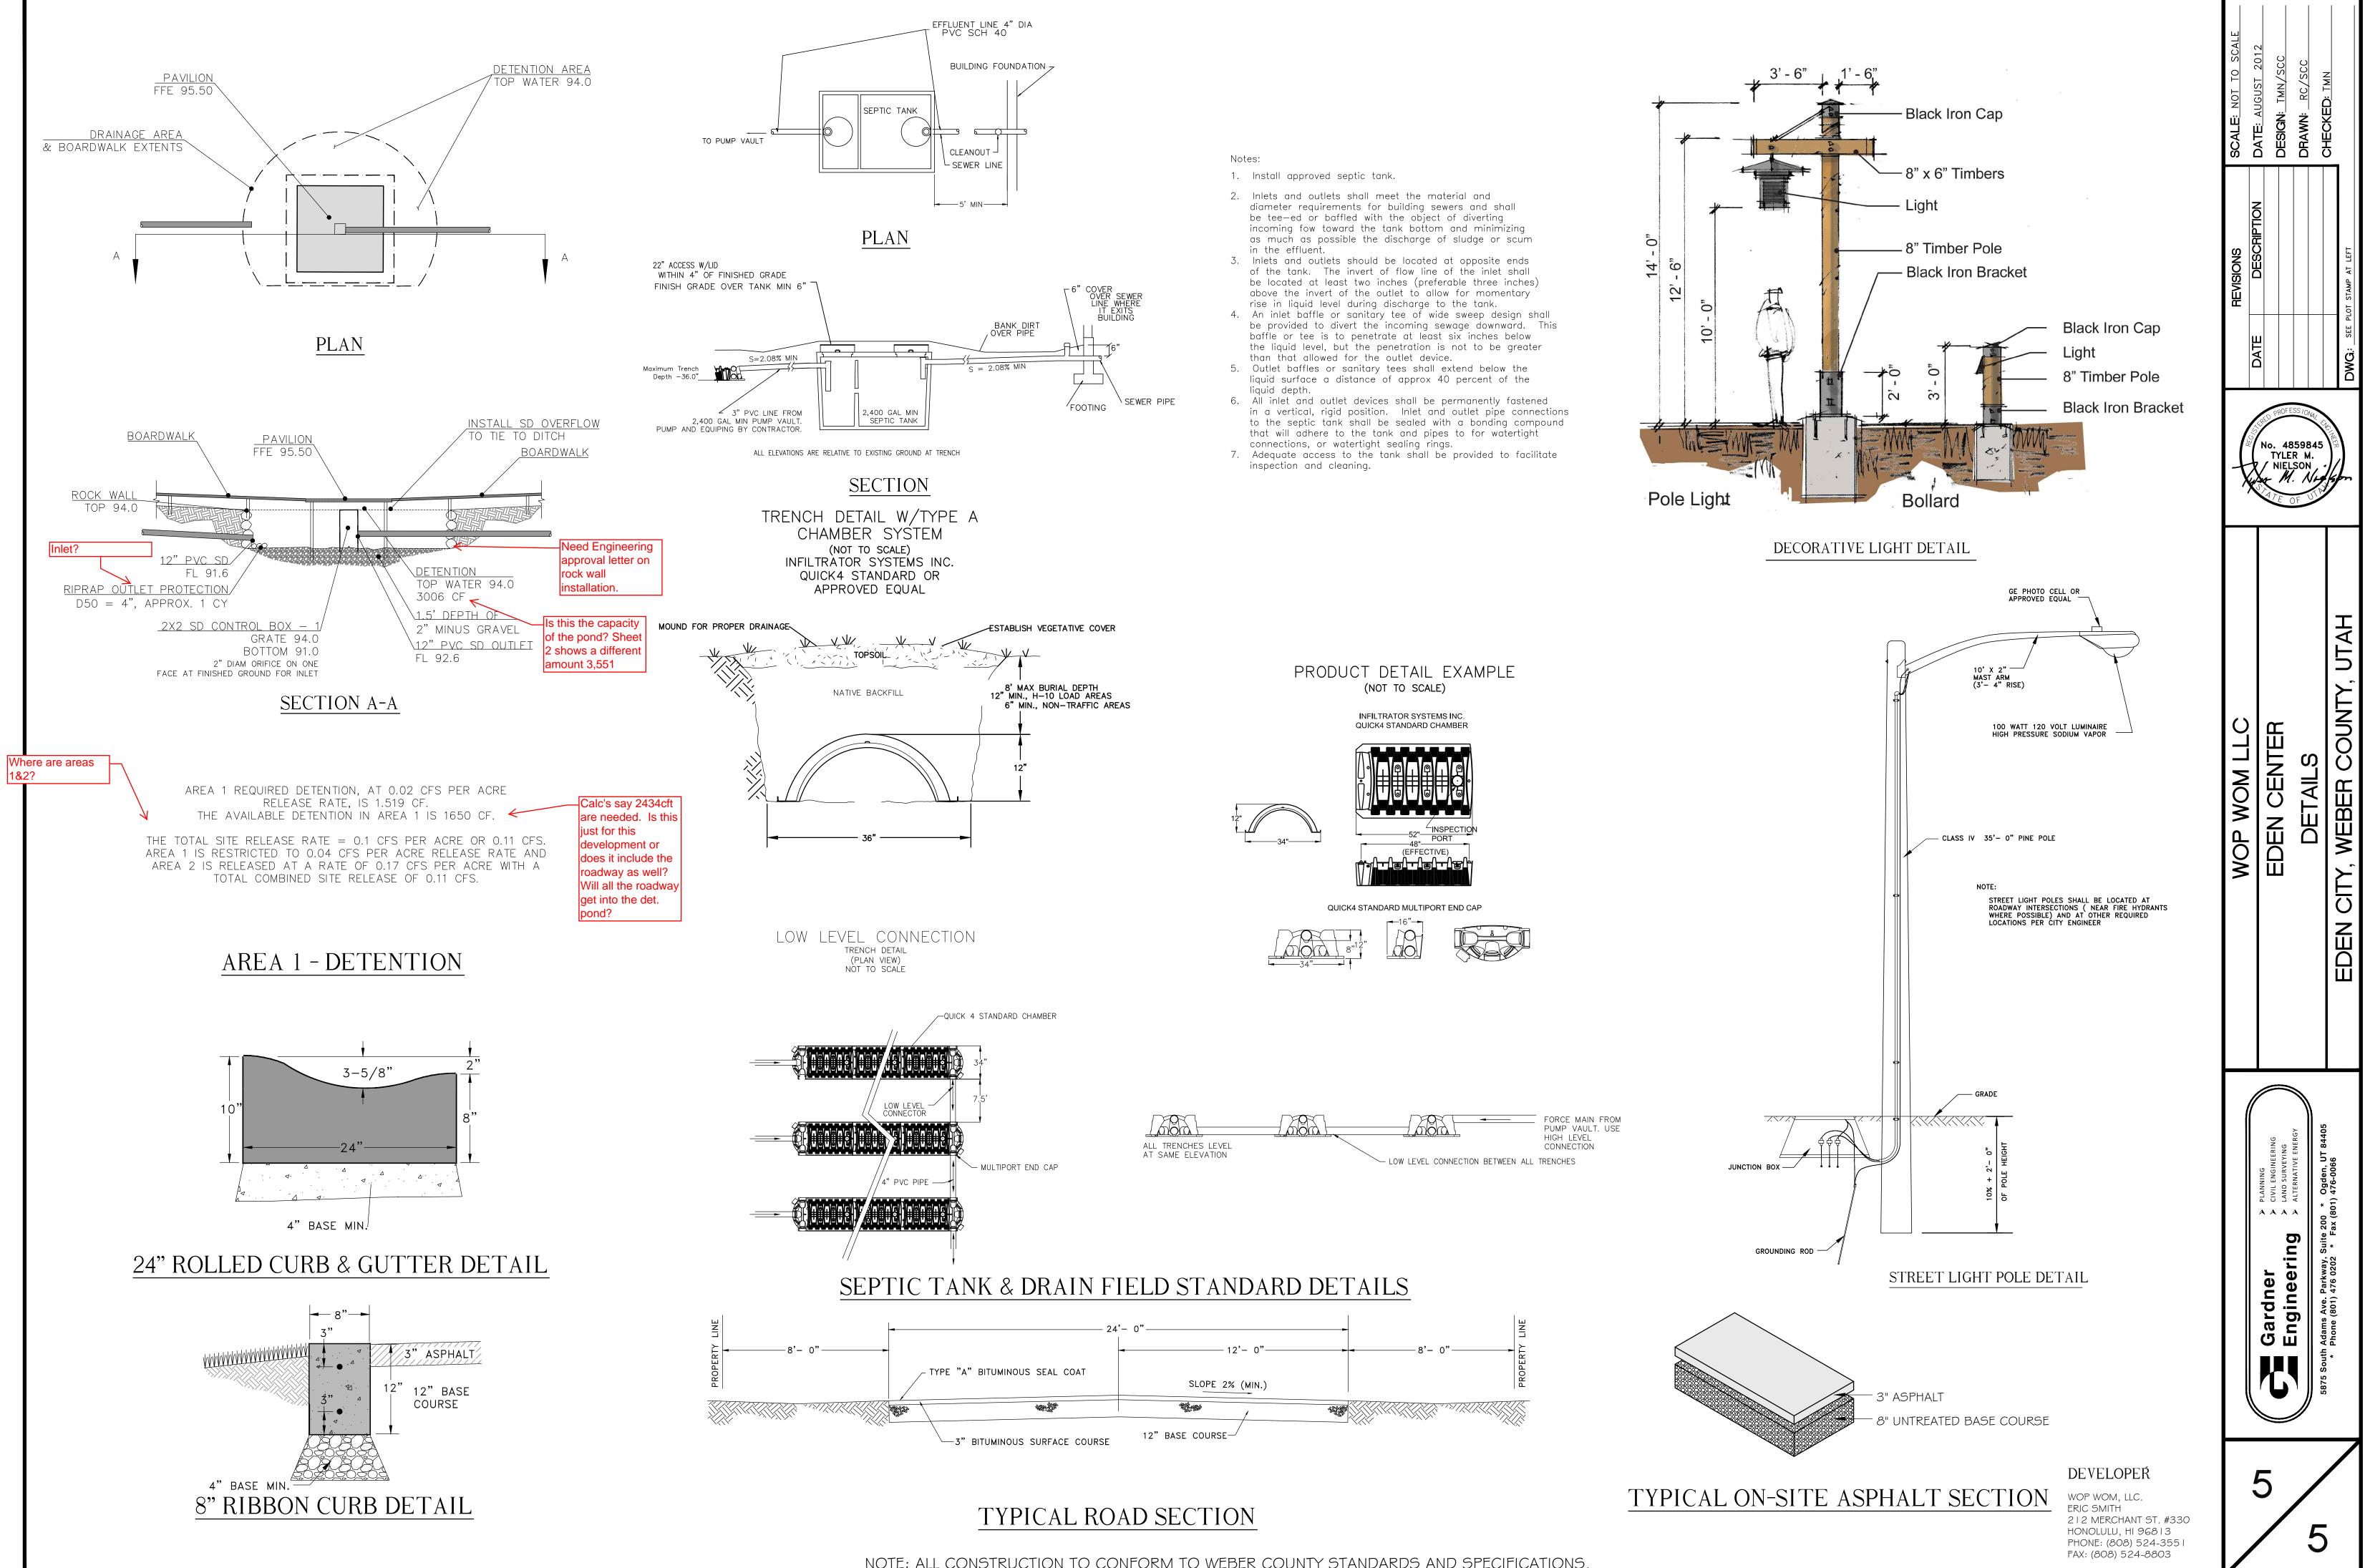

| ONTRACT. THE<br>JB AND PERENNIAL<br>3E WATERED ON<br>ATER CONSERVATION |                                                                                                                                                                                                                                                                                                                                                                                                                                                                                                                                                                                                                                                                                                                                                                                                                                                                                                                                                                                                                                                                                                                                                                                                                                                                                                                                                                                                                                                                                                                                                                                                                                                                                                                                                                                                                                                                                                                                                                                                                                                                                                                | <b>SCALE</b> : $1^* = 20^{\circ}$ | DATE: AUGUST 2012<br>DESIGN: EL                                                 | DRAWN: EL          | CHECKED                                                                                                   |
|------------------------------------------------------------------------|----------------------------------------------------------------------------------------------------------------------------------------------------------------------------------------------------------------------------------------------------------------------------------------------------------------------------------------------------------------------------------------------------------------------------------------------------------------------------------------------------------------------------------------------------------------------------------------------------------------------------------------------------------------------------------------------------------------------------------------------------------------------------------------------------------------------------------------------------------------------------------------------------------------------------------------------------------------------------------------------------------------------------------------------------------------------------------------------------------------------------------------------------------------------------------------------------------------------------------------------------------------------------------------------------------------------------------------------------------------------------------------------------------------------------------------------------------------------------------------------------------------------------------------------------------------------------------------------------------------------------------------------------------------------------------------------------------------------------------------------------------------------------------------------------------------------------------------------------------------------------------------------------------------------------------------------------------------------------------------------------------------------------------------------------------------------------------------------------------------|-----------------------------------|---------------------------------------------------------------------------------|--------------------|-----------------------------------------------------------------------------------------------------------|
| LITTLE                                                                 | LOT 1<br>BEAR SUBDIVISION<br>CV-2<br>4.07 ACRES                                                                                                                                                                                                                                                                                                                                                                                                                                                                                                                                                                                                                                                                                                                                                                                                                                                                                                                                                                                                                                                                                                                                                                                                                                                                                                                                                                                                                                                                                                                                                                                                                                                                                                                                                                                                                                                                                                                                                                                                                                                                | REVISIONS                         | DESCRIPTION                                                                     |                    |                                                                                                           |
|                                                                        |                                                                                                                                                                                                                                                                                                                                                                                                                                                                                                                                                                                                                                                                                                                                                                                                                                                                                                                                                                                                                                                                                                                                                                                                                                                                                                                                                                                                                                                                                                                                                                                                                                                                                                                                                                                                                                                                                                                                                                                                                                                                                                                |                                   | DATE                                                                            |                    | DWG:                                                                                                      |
|                                                                        |                                                                                                                                                                                                                                                                                                                                                                                                                                                                                                                                                                                                                                                                                                                                                                                                                                                                                                                                                                                                                                                                                                                                                                                                                                                                                                                                                                                                                                                                                                                                                                                                                                                                                                                                                                                                                                                                                                                                                                                                                                                                                                                |                                   |                                                                                 |                    |                                                                                                           |
|                                                                        |                                                                                                                                                                                                                                                                                                                                                                                                                                                                                                                                                                                                                                                                                                                                                                                                                                                                                                                                                                                                                                                                                                                                                                                                                                                                                                                                                                                                                                                                                                                                                                                                                                                                                                                                                                                                                                                                                                                                                                                                                                                                                                                |                                   |                                                                                 |                    |                                                                                                           |
|                                                                        |                                                                                                                                                                                                                                                                                                                                                                                                                                                                                                                                                                                                                                                                                                                                                                                                                                                                                                                                                                                                                                                                                                                                                                                                                                                                                                                                                                                                                                                                                                                                                                                                                                                                                                                                                                                                                                                                                                                                                                                                                                                                                                                |                                   |                                                                                 | Z                  | BER COUNTY, UTAH                                                                                          |
|                                                                        |                                                                                                                                                                                                                                                                                                                                                                                                                                                                                                                                                                                                                                                                                                                                                                                                                                                                                                                                                                                                                                                                                                                                                                                                                                                                                                                                                                                                                                                                                                                                                                                                                                                                                                                                                                                                                                                                                                                                                                                                                                                                                                                | NOM LLC                           | I CENTER                                                                        | ANDSCAPE PLAN      | BER COUN                                                                                                  |
| - 1                                                                    |                                                                                                                                                                                                                                                                                                                                                                                                                                                                                                                                                                                                                                                                                                                                                                                                                                                                                                                                                                                                                                                                                                                                                                                                                                                                                                                                                                                                                                                                                                                                                                                                                                                                                                                                                                                                                                                                                                                                                                                                                                                                                                                | MOP                               | EDEN                                                                            | LANDS              | EDEN CITY, WEI                                                                                            |
| SUBDIVISION<br>-2                                                      |                                                                                                                                                                                                                                                                                                                                                                                                                                                                                                                                                                                                                                                                                                                                                                                                                                                                                                                                                                                                                                                                                                                                                                                                                                                                                                                                                                                                                                                                                                                                                                                                                                                                                                                                                                                                                                                                                                                                                                                                                                                                                                                |                                   |                                                                                 |                    | EDEN                                                                                                      |
|                                                                        |                                                                                                                                                                                                                                                                                                                                                                                                                                                                                                                                                                                                                                                                                                                                                                                                                                                                                                                                                                                                                                                                                                                                                                                                                                                                                                                                                                                                                                                                                                                                                                                                                                                                                                                                                                                                                                                                                                                                                                                                                                                                                                                |                                   |                                                                                 |                    |                                                                                                           |
| SIZE<br>6'-8'<br>E 2.0" CAL.                                           | PERENNIAL MIXTURE         100 – BLACK EYED SUSAN         100 – MOONSHINE YARROW         100 – BLANKETFLOWER                                                                                                                                                                                                                                                                                                                                                                                                                                                                                                                                                                                                                                                                                                                                                                                                                                                                                                                                                                                                                                                                                                                                                                                                                                                                                                                                                                                                                                                                                                                                                                                                                                                                                                                                                                                                                                                                                                                                                                                                    |                                   | <ul> <li>PLANNING</li> <li>CIVIL ENGINEERING</li> <li>LAND SURVEYING</li> </ul> | ALTERNATIVE ENERGY | 38/3 Sourn Adams Ave. Farkway, Suite zuu ° Одаеп, UI 84403<br>* Phone (801) 476 0202 * Fax (801) 476-0066 |
| 2.0" CAL.<br>5 GAL.<br>5 GAL.                                          | Image: state of the state of |                                   | •                                                                               | Engineering        | ams Ave. Farkway, Sund<br>one (801) 476 0202 * 1                                                          |
| 5 GAL.<br>5 GAL.<br>5 GAL.                                             | WESTERN WHEATGRASS (15%)<br>SHEEP FESCUE (10%)<br>BLUE FLAX (8%)<br>WILD GERANIUM (7%)<br>APPLY @ 35 LBS/AC                                                                                                                                                                                                                                                                                                                                                                                                                                                                                                                                                                                                                                                                                                                                                                                                                                                                                                                                                                                                                                                                                                                                                                                                                                                                                                                                                                                                                                                                                                                                                                                                                                                                                                                                                                                                                                                                                                                                                                                                    |                                   |                                                                                 |                    | app muce c/sc<br>ond *                                                                                    |
| 5 GAL.<br>1 GAL.<br>1 GAL.<br>1 GAL.                                   | BIOMEADOW SOD<br>4,470 SF<br>BIOGRASS SOD FARMS<br>801.562.9090                                                                                                                                                                                                                                                                                                                                                                                                                                                                                                                                                                                                                                                                                                                                                                                                                                                                                                                                                                                                                                                                                                                                                                                                                                                                                                                                                                                                                                                                                                                                                                                                                                                                                                                                                                                                                                                                                                                                                                                                                                                | F                                 | 3                                                                               |                    | 7                                                                                                         |
|                                                                        |                                                                                                                                                                                                                                                                                                                                                                                                                                                                                                                                                                                                                                                                                                                                                                                                                                                                                                                                                                                                                                                                                                                                                                                                                                                                                                                                                                                                                                                                                                                                                                                                                                                                                                                                                                                                                                                                                                                                                                                                                                                                                                                |                                   |                                                                                 | 5                  | -<br>)                                                                                                    |

- PROVIDE 3" SOIL PEP MULCH IN ALL PLANT BEDS NOT IDENTIFIED AS NATIVE GRASS AREAS

LOT LITTLE BEAR CV-2

| COMMON NAME                 | SIZE      |
|-----------------------------|-----------|
| SUB-ALPINE FIR              | 6'-8'     |
| SENSATION BOX ELDER MAPLE   | 2.0" CAL. |
| FLAME AMUR MAPLE            | 2.0" CAL. |
| 'MOPS' MUGO PINE            | 5 GAL.    |
| RED OSIER DOGWOOD           | 5 GAL.    |
| JACKMANII SHRUBBY CINQUFOIL | 5 GAL.    |
| MOUNTAIN SNOWBERRY          | 5 GAL.    |
| COMMON PURPLE LILAC         | 5 GAL.    |
| GOLDFLAME SPIRAEA           | 5 GAL.    |
| SIBERIAN PEASHRUB           | 5 GAL.    |
| SHENANDOAH SWITCH GRASS     | 1 GAL.    |
| FLAME GRASS                 | 1 GAL.    |
| LITTLE SPIRE RUSSIAN SAGE   | 1 GAL.    |