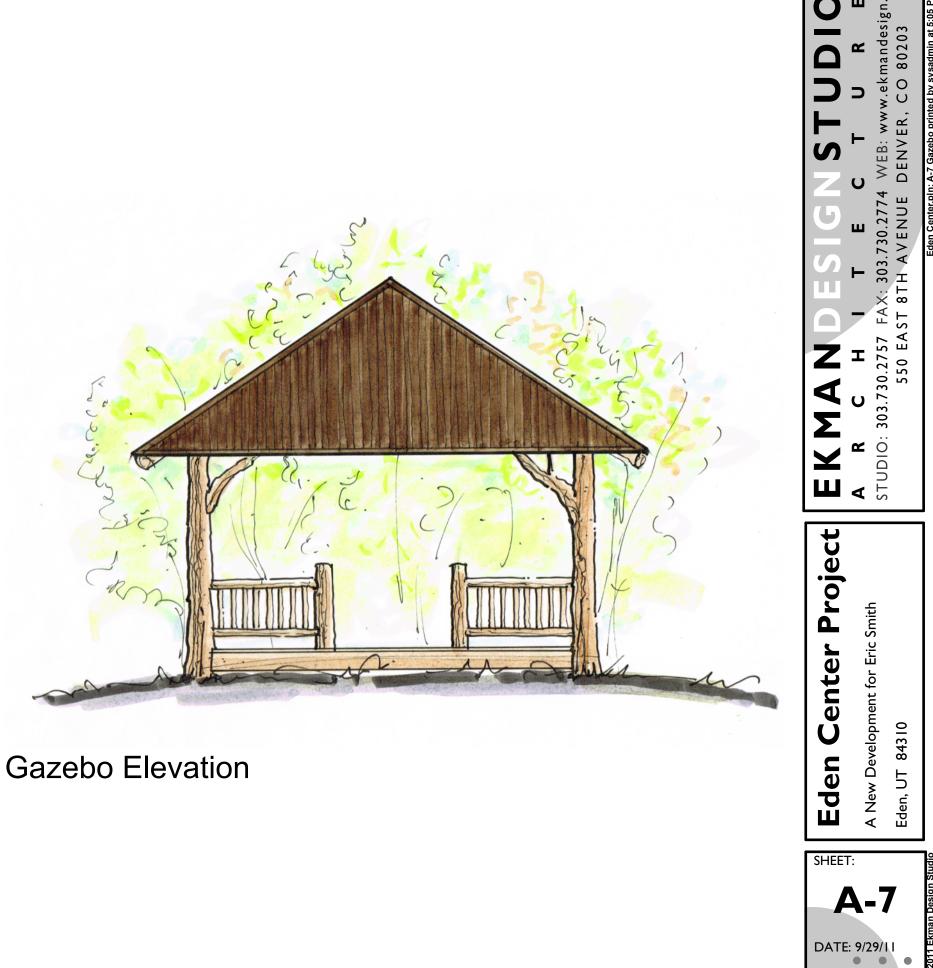

|

- PROVIDE 3" SOIL PEP MULCH IN ALL PLANT BEDS NOT IDENTIFIED AS NATIVE GRASS AREAS

LOT LITTLE BEAR CV-2

| COMMON NAME                 | SIZE      |
|-----------------------------|-----------|
| SUB-ALPINE FIR              | 6'-8'     |
| SENSATION BOX ELDER MAPLE   | 2.0" CAL. |
| FLAME AMUR MAPLE            | 2.0" CAL. |
| 'MOPS' MUGO PINE            | 5 GAL.    |
| RED OSIER DOGWOOD           | 5 GAL.    |
| JACKMANII SHRUBBY CINQUFOIL | 5 GAL.    |
| MOUNTAIN SNOWBERRY          | 5 GAL.    |
| COMMON PURPLE LILAC         | 5 GAL.    |
| GOLDFLAME SPIRAEA           | 5 GAL.    |
| SIBERIAN PEASHRUB           | 5 GAL.    |
| SHENANDOAH SWITCH GRASS     | 1 GAL.    |
| FLAME GRASS                 | 1 GAL.    |
| LITTLE SPIRE RUSSIAN SAGE   | 1 GAL.    |







Trash Enclosure