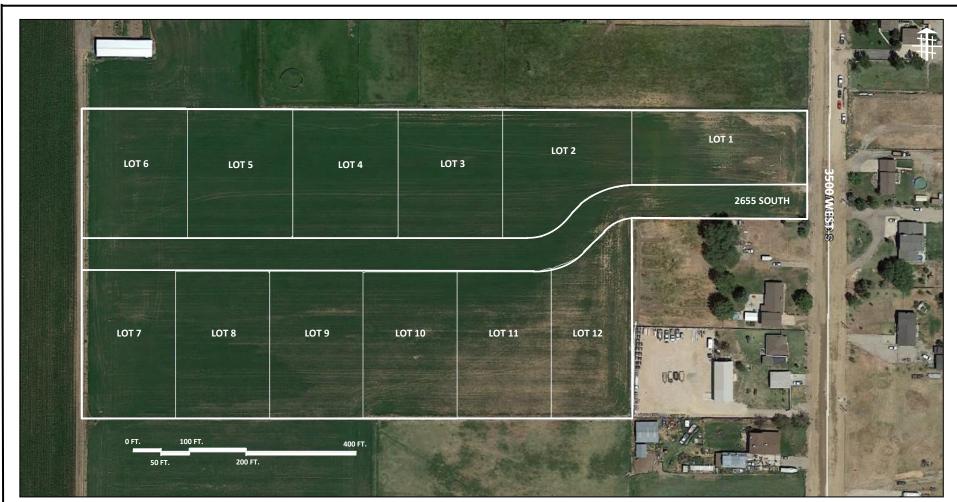

| PARCEL/LOT AREA SUMMARY                                          |       |     |                         |     |                         |  |  |  |
|------------------------------------------------------------------|-------|-----|-------------------------|-----|-------------------------|--|--|--|
| Area Designation                                                 | Area  | Lot | Area (ft <sup>2</sup> ) | Lot | Area (ft <sup>2</sup> ) |  |  |  |
| Total Platted Area (acres)                                       | 13.12 | 1   | 40,530                  | 7   | 41,830                  |  |  |  |
| Street Area (acres)                                              | 1.78  | 2   | 40,530                  | 8   | 41,830                  |  |  |  |
| Net Developable Area-40k ft <sup>2</sup> Lot Base Layout (acres) | 11.34 | 3   | 40,530                  | 9   | 41,830                  |  |  |  |
| Total Number of 40k ft <sup>2</sup> plus Building Lots           | 12    | 4   | 40,530                  | 10  | 41,830                  |  |  |  |
| Projected Number Cluster Building Lots (50% Density Increase)    | 18    | 5   | 40,530                  | 11  | 41,830                  |  |  |  |
|                                                                  |       | 6   | 40,530                  | 12  | 41,830                  |  |  |  |

| SKETCH PLAN-40K FT <sup>2</sup> BASE SUBDIVISION |                                     |              |  |  |  |
|--------------------------------------------------|-------------------------------------|--------------|--|--|--|
| Approximate Property Addres                      | Date: 12/16/16                      |              |  |  |  |
| NE ¼ Section 33, Township 6                      |                                     |              |  |  |  |
| Weber County Parcel No. : 15                     |                                     |              |  |  |  |
| Record Ownership: Val E. & L                     |                                     |              |  |  |  |
| Initial Property Zoning: A-1                     | Revised Zoning: Cluster Subdivision | SHEET 1 OF 1 |  |  |  |
|                                                  |                                     |              |  |  |  |