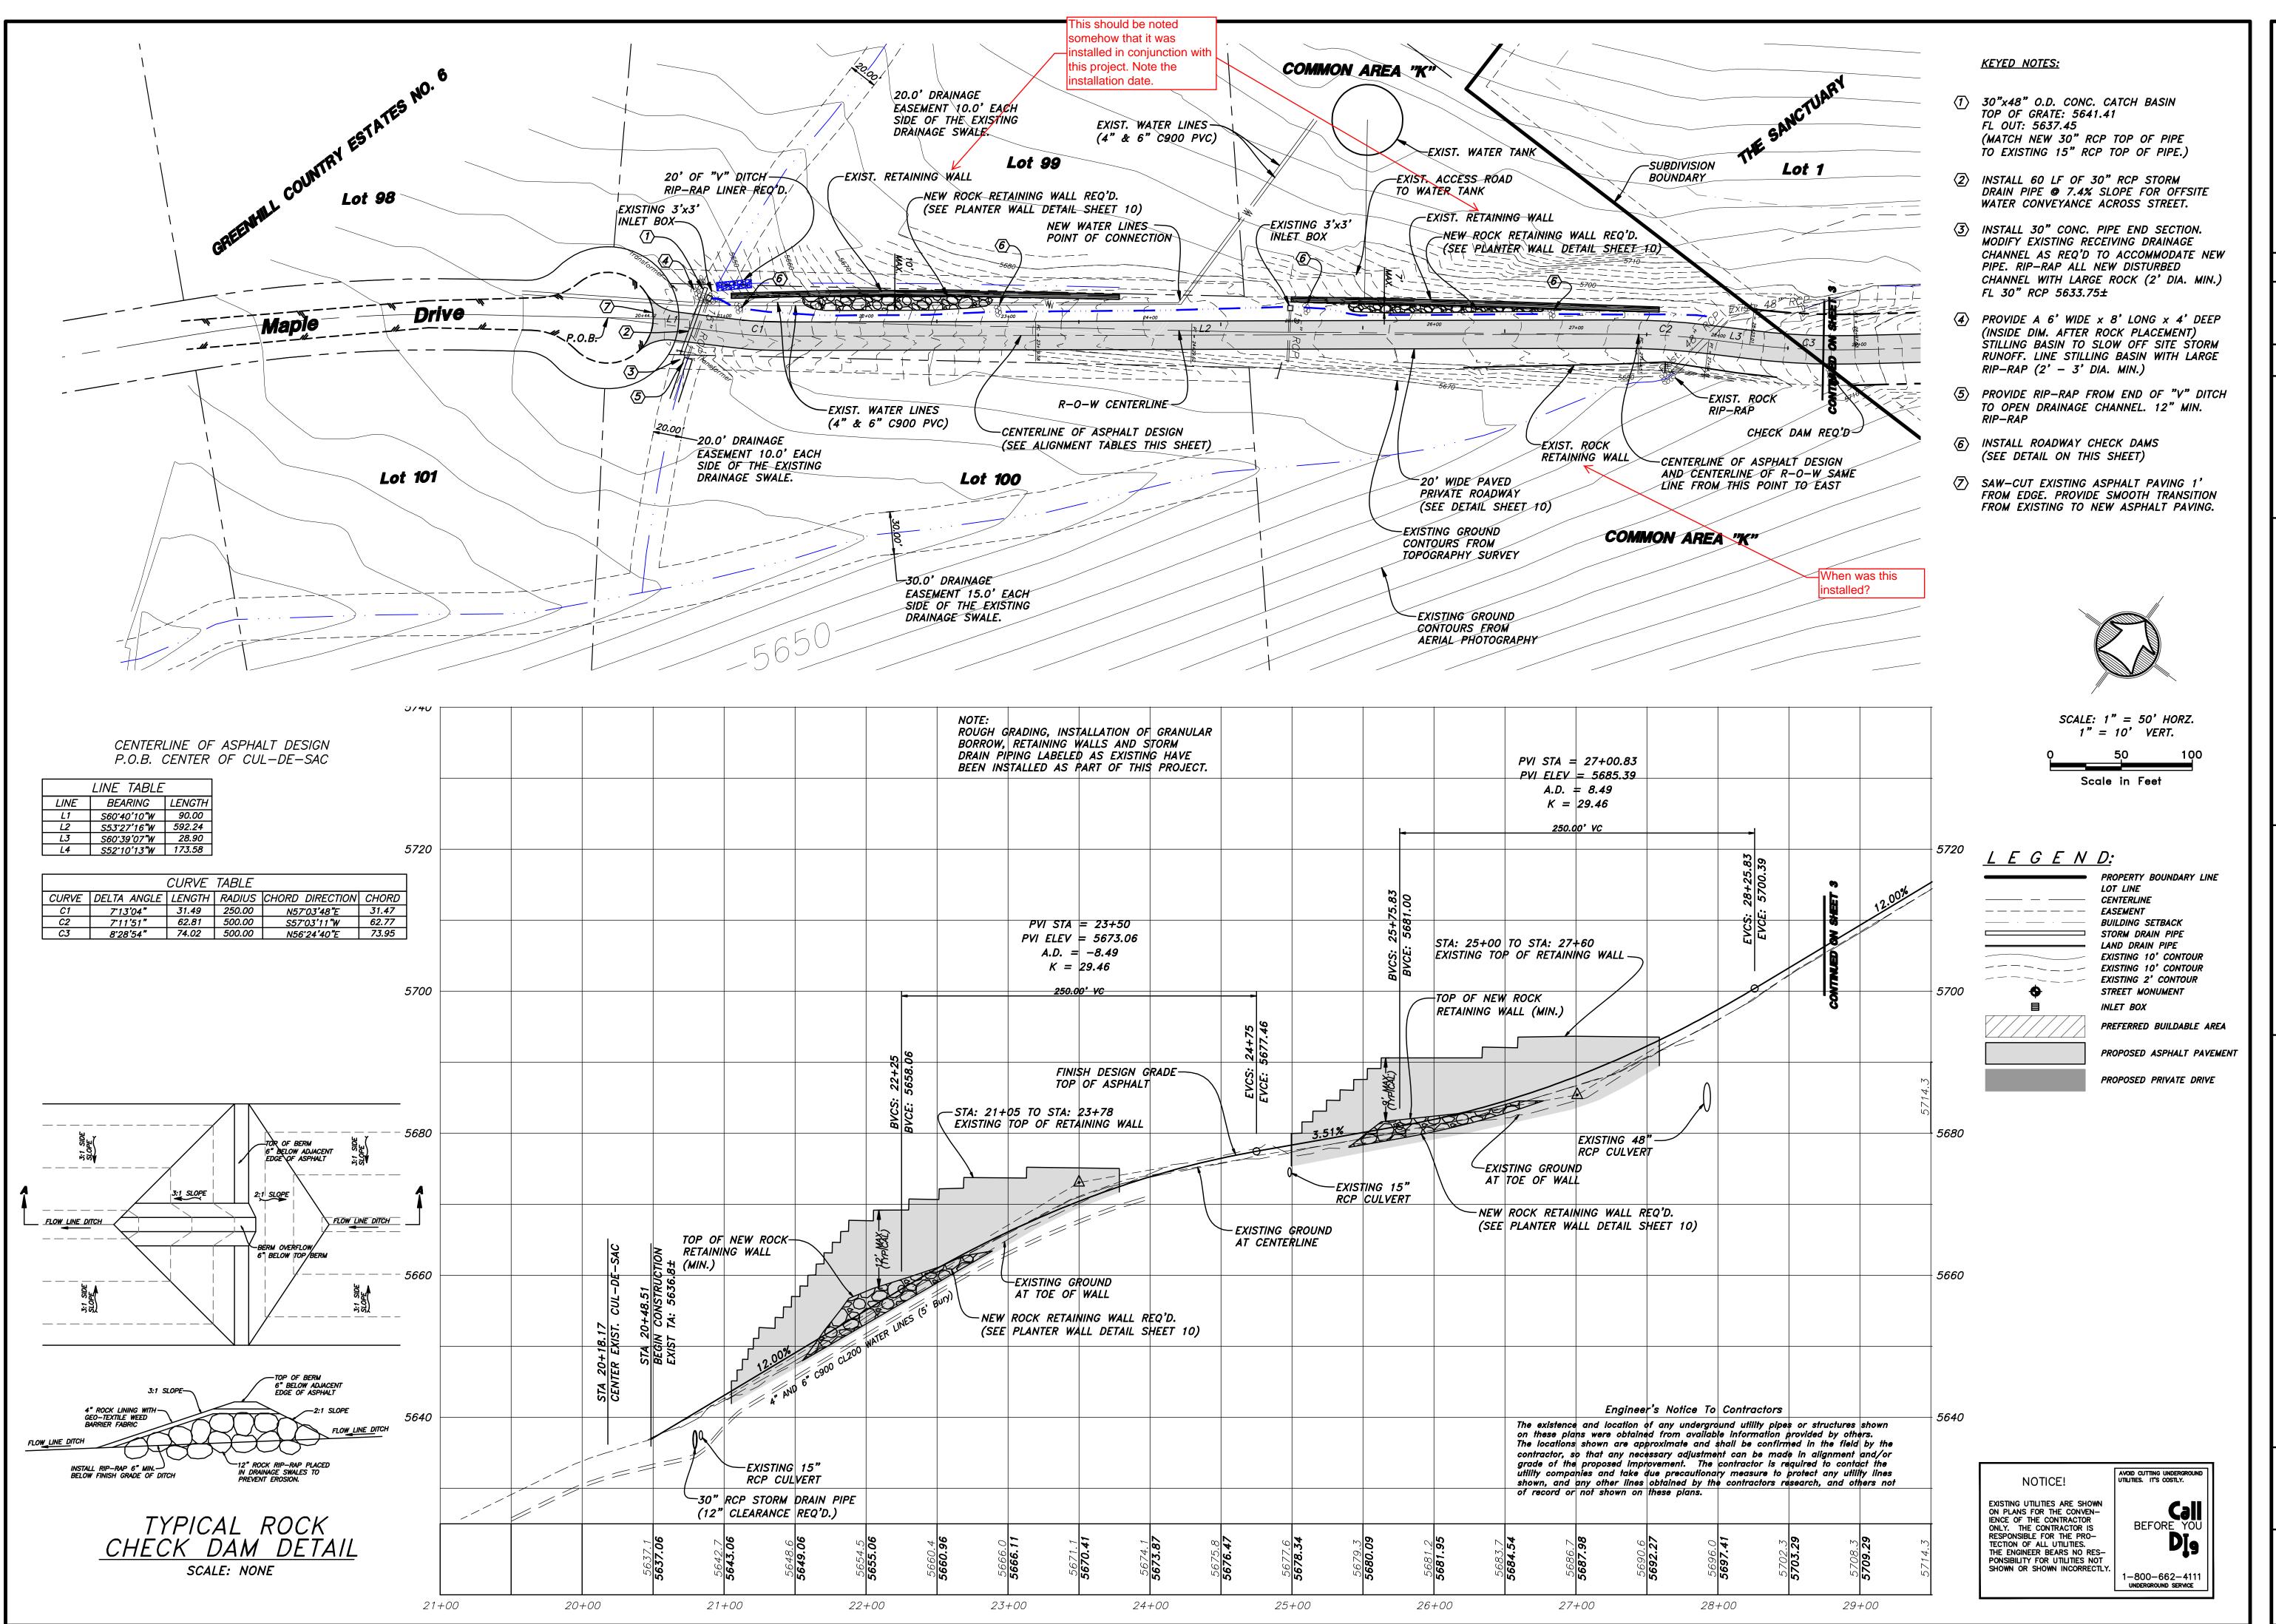

HANSEN Consulting

SHEET

OF

LEGEND: PROPERTY BOUNDARY LINE LOT LINE ----- CENTERLINE \_\_\_\_ EASEMENT ---- BUILDING SETBACK STORM DRAIN PIPE EXISTING 10' CONTOUR EXISTING 10' CONTOUR EXISTING 2' CONTOUR STREET MONUMENT INLET BOX PREFERRED BUILDABLE AREA PROPOSED ASPHALT PAVEMENT PROPOSED PRIVATE DRIVE

Engineer's Notice To Contractors

The existence and location of any underground utility pipes or structures shown on these plans were obtained from available information provided by others. The locations shown are approximate and shall be confirmed in the field by the contractor, so that any necessary adjustment can be made in alignment and/or grade of the proposed improvement. The contractor is required to contact the utility companies and take due precautionary measure to protect any utility lines shown, and any other lines obtained by the contractors research, and others not of record or not shown on these plans.