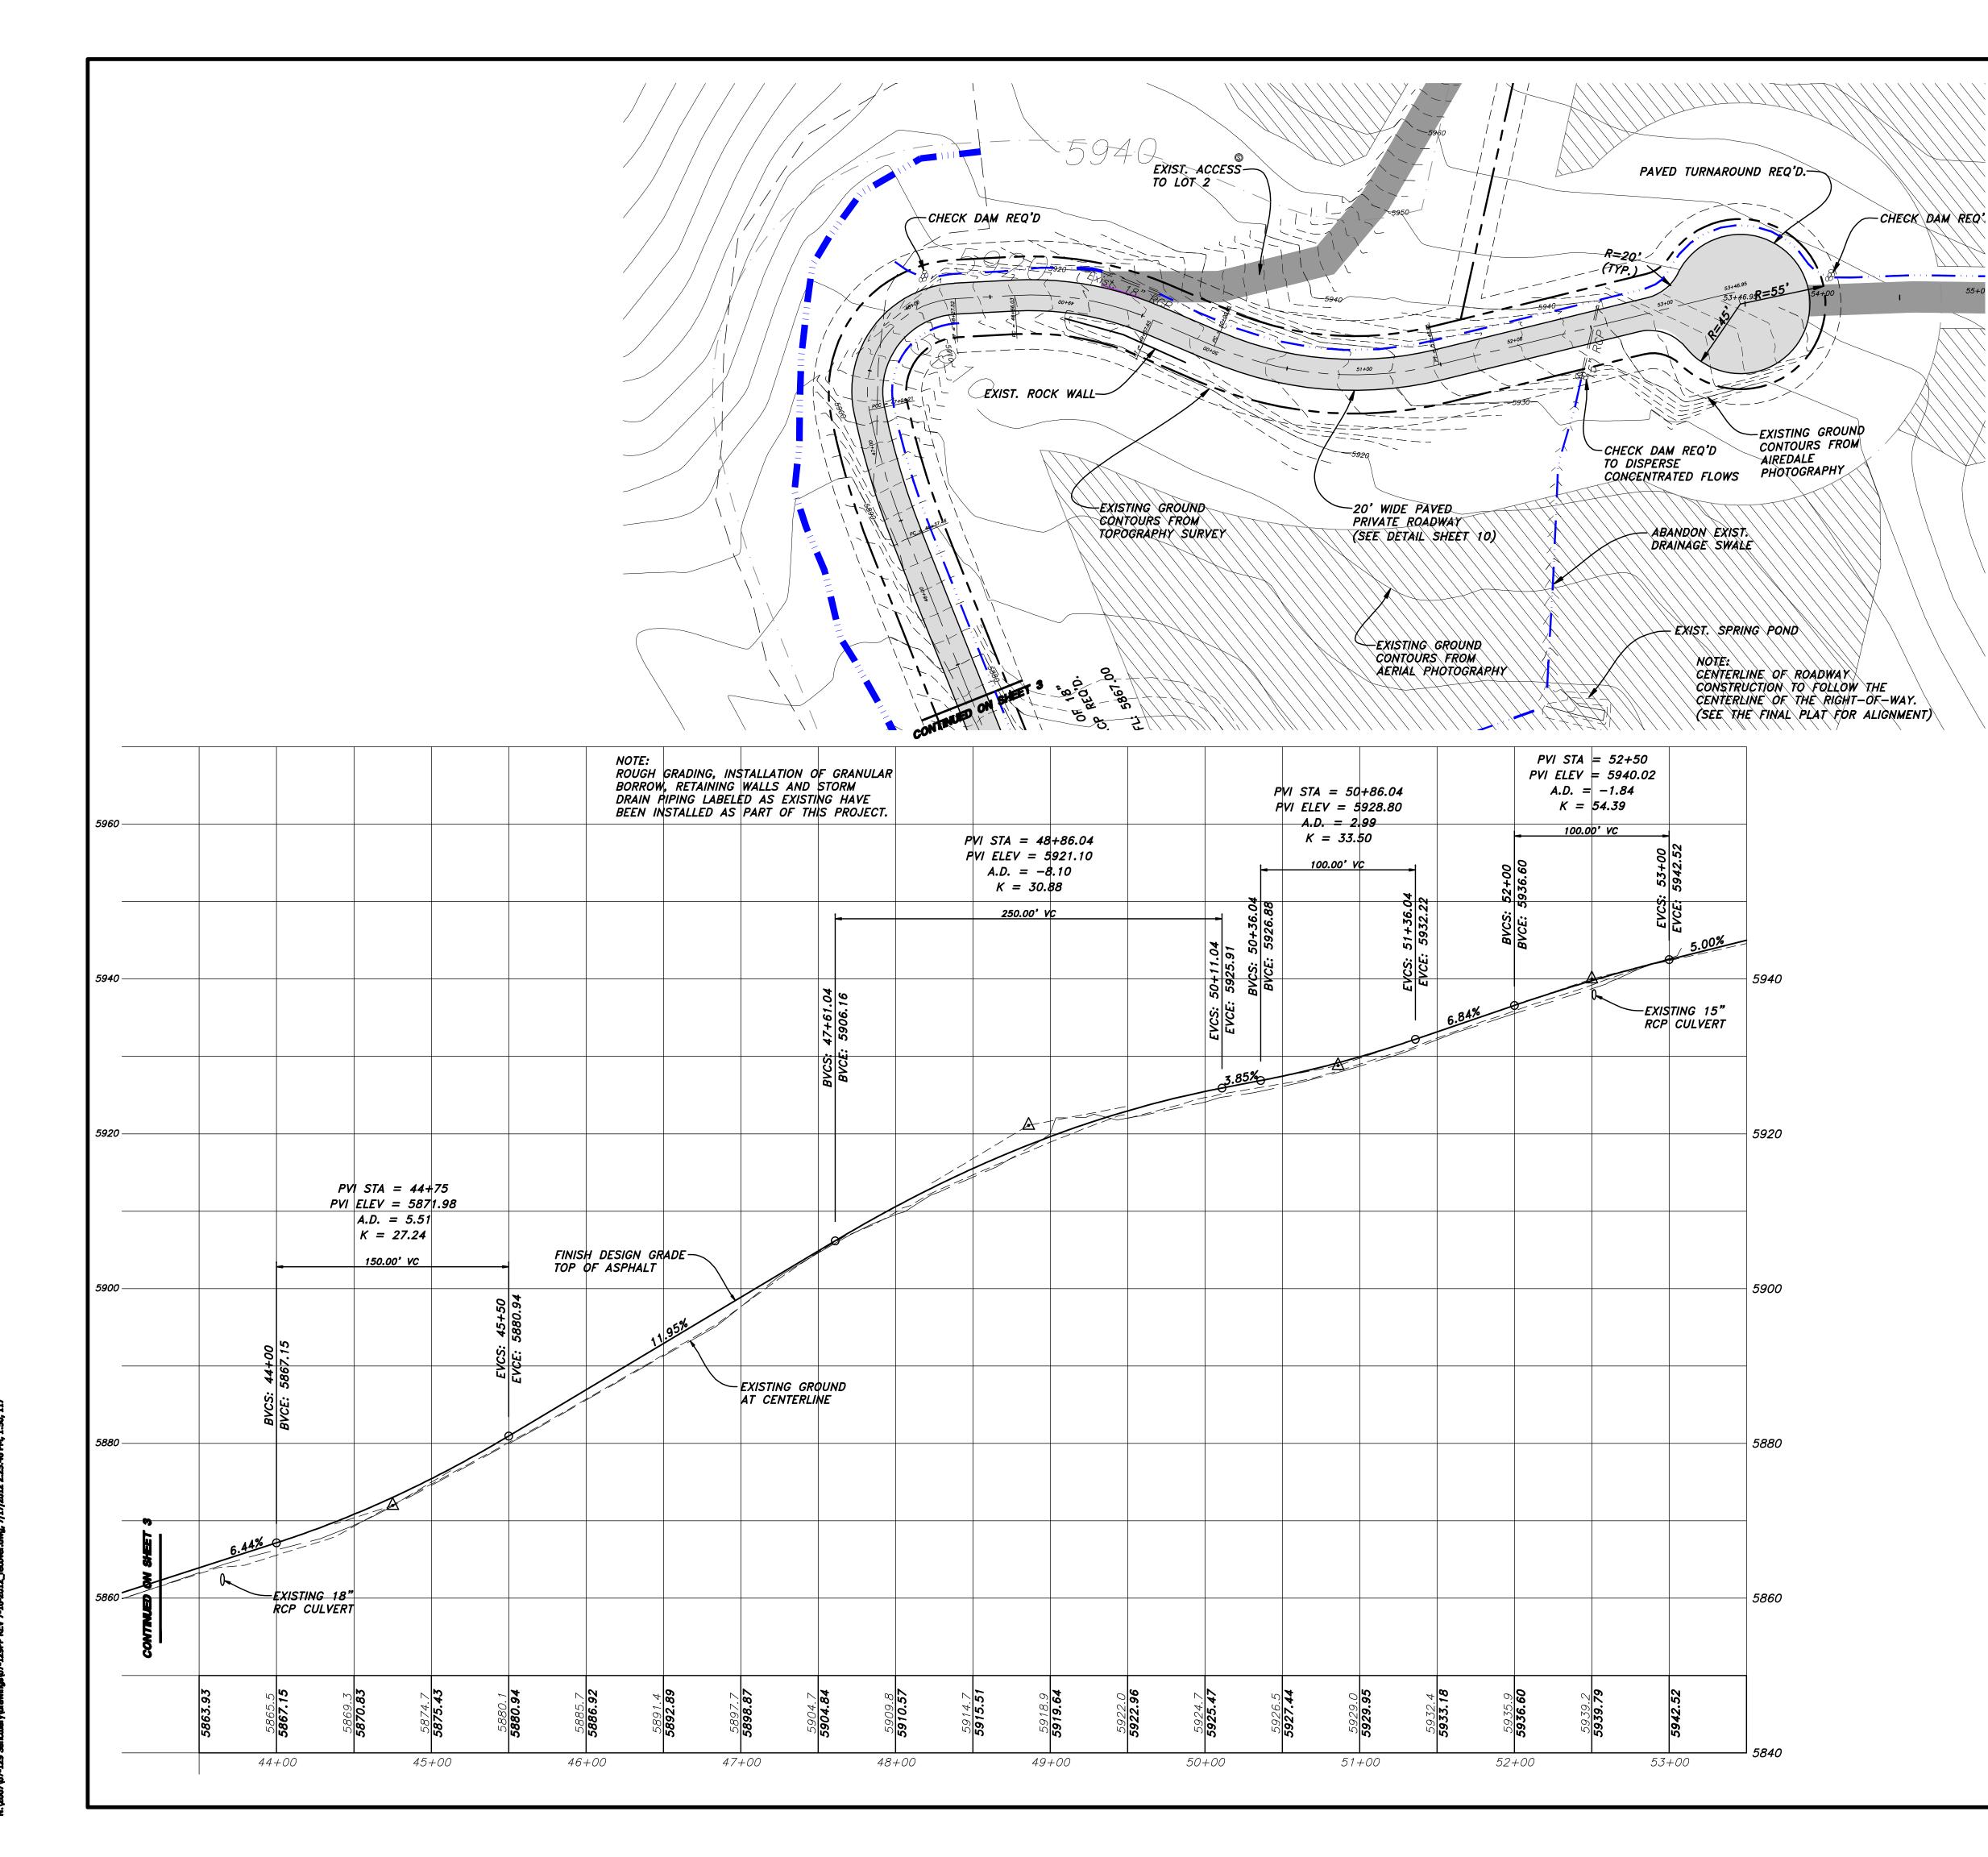

HANSEN Consulting

SHEET

OF







LEGEND: PROPERTY BOUNDARY LINE LOT LINE ----- CENTERLINE \_\_\_\_ EASEMENT ---- BUILDING SETBACK STORM DRAIN PIPE EXISTING 10' CONTOUR EXISTING 10' CONTOUR EXISTING 2' CONTOUR STREET MONUMENT INLET BOX PREFERRED BUILDABLE AREA PROPOSED ASPHALT PAVEMENT PROPOSED PRIVATE DRIVE

Engineer's Notice To Contractors

The existence and location of any underground utility pipes or structures shown on these plans were obtained from available information provided by others. The locations shown are approximate and shall be confirmed in the field by the contractor, so that any necessary adjustment can be made in alignment and/or grade of the proposed improvement. The contractor is required to contact the utility companies and take due precautionary measure to protect any utility lines shown, and any