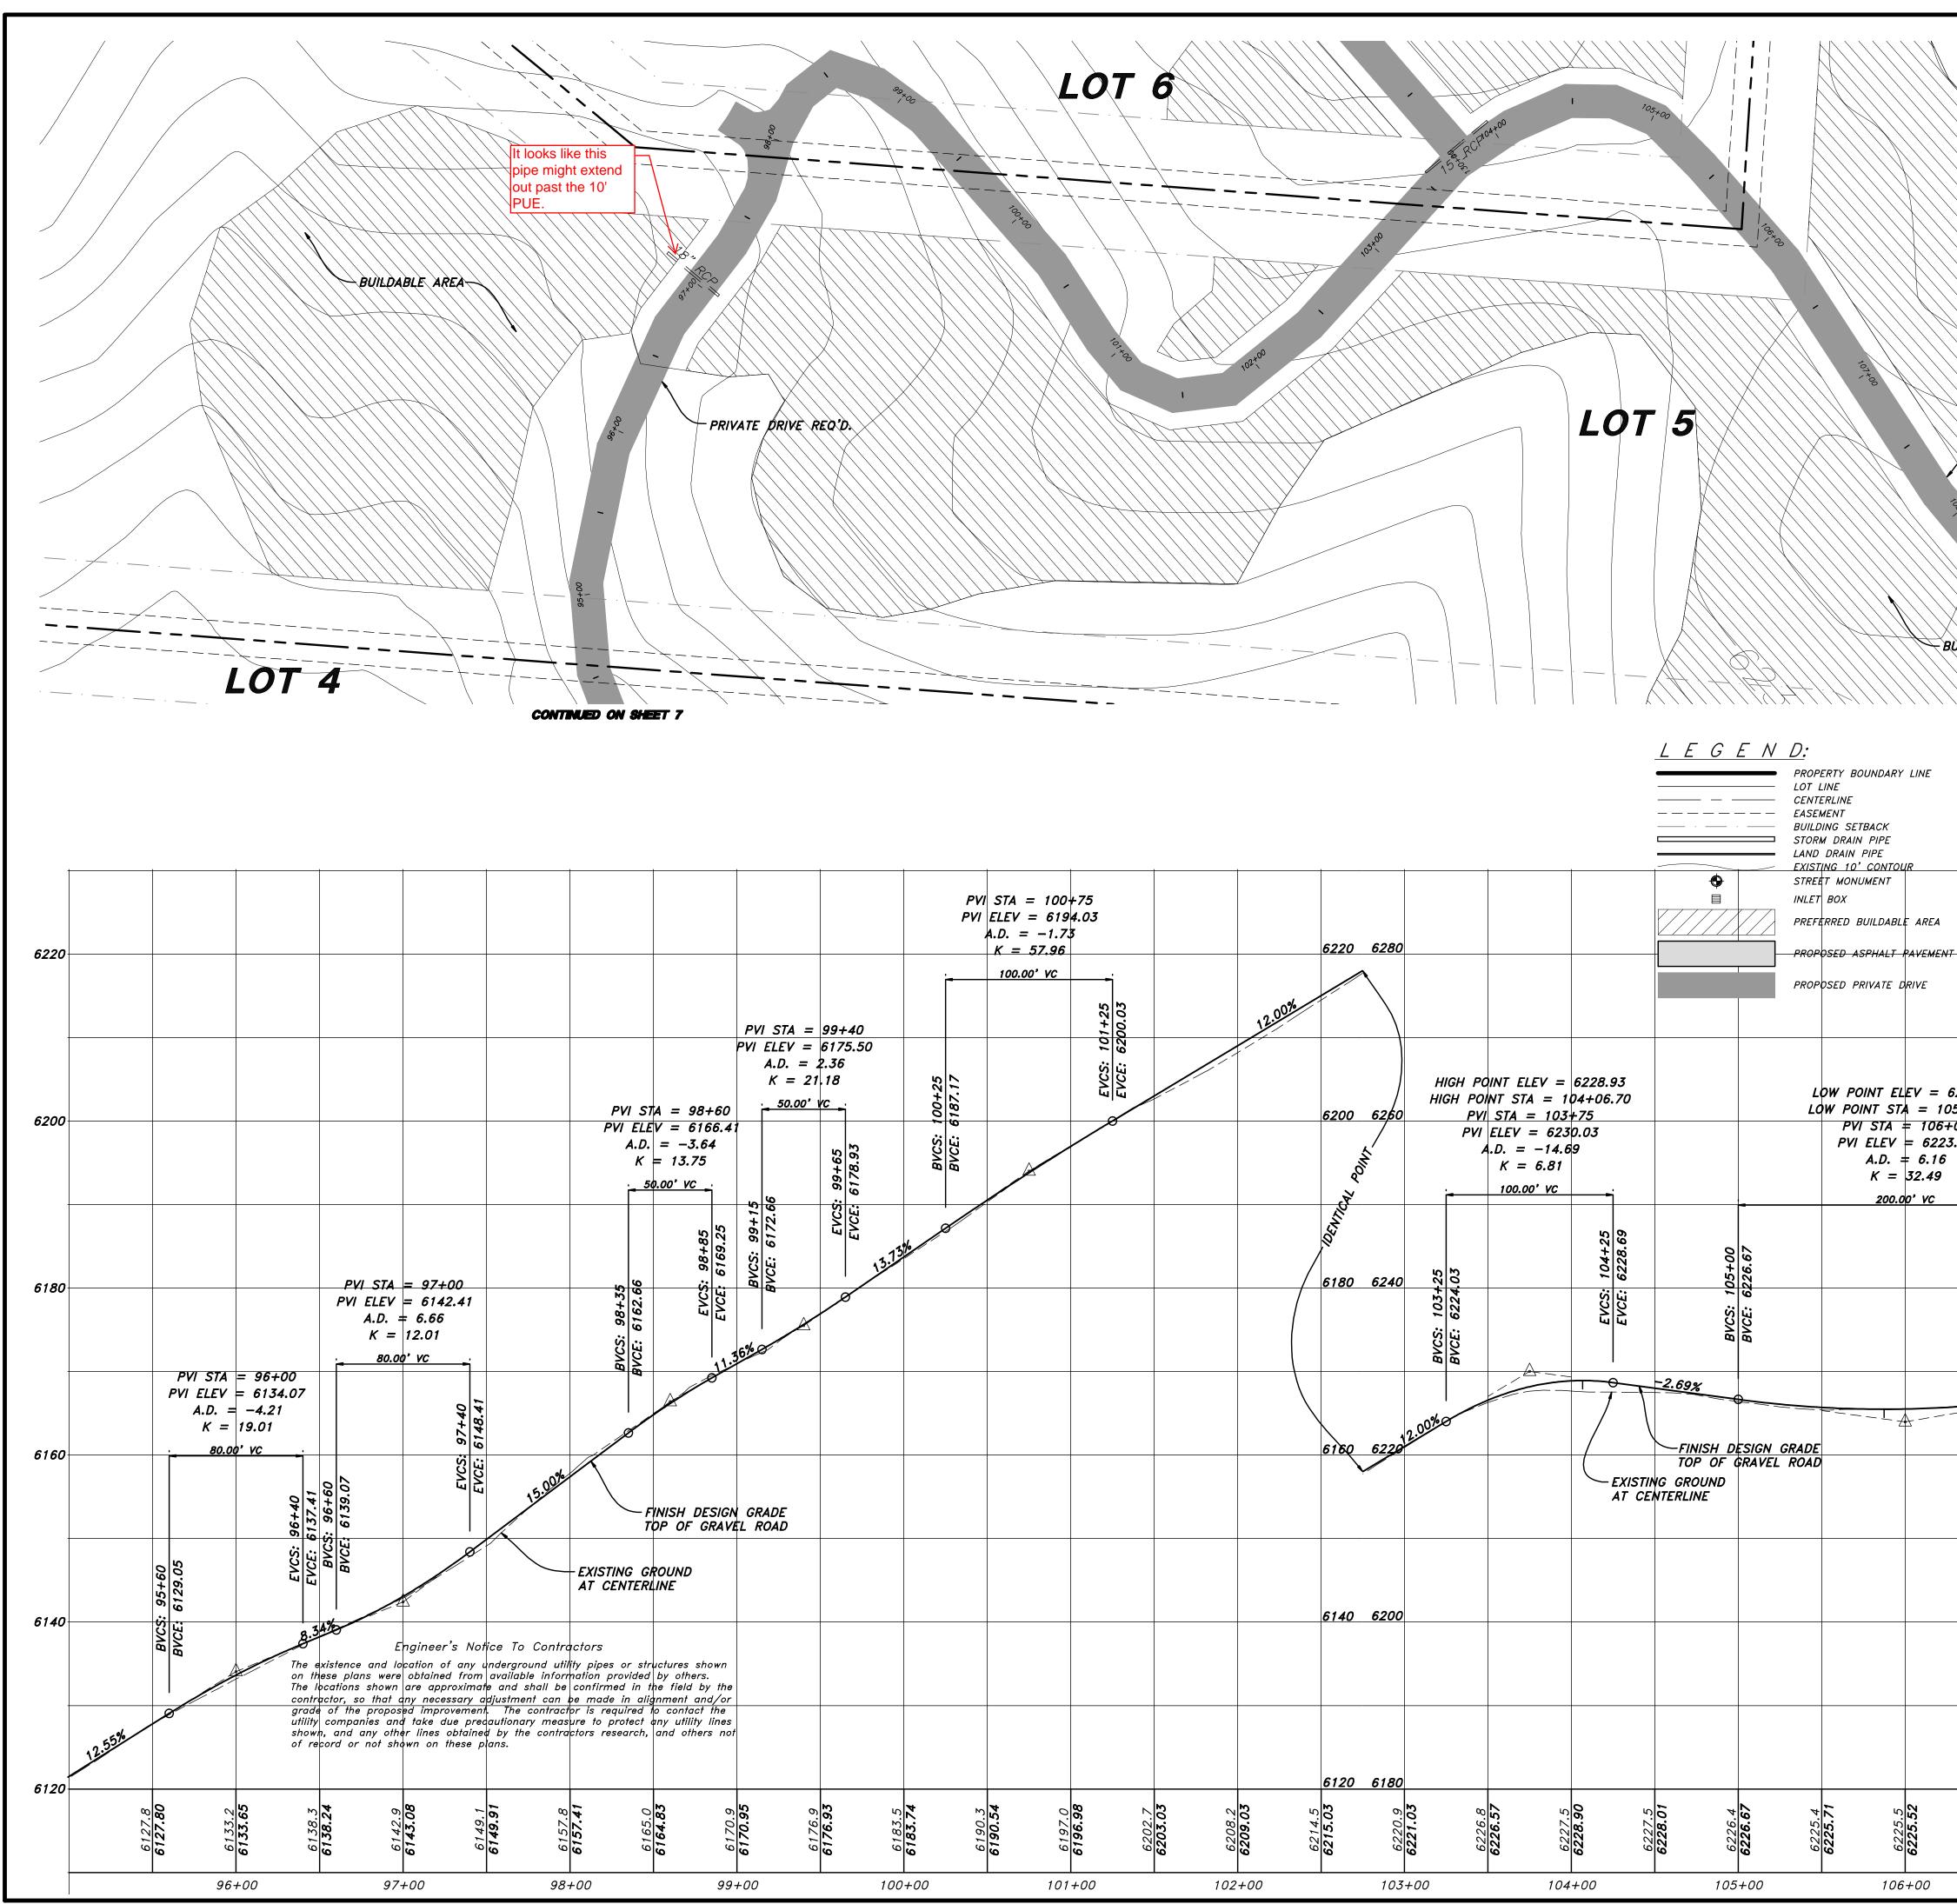

SHEETS

|                                           |         |                                   |                                                                                                                                               |                                                  |                                  |                               |                         | Revision                                                                                                                                                                                                  |
|-------------------------------------------|---------|-----------------------------------|-----------------------------------------------------------------------------------------------------------------------------------------------|--------------------------------------------------|----------------------------------|-------------------------------|-------------------------|-----------------------------------------------------------------------------------------------------------------------------------------------------------------------------------------------------------|
|                                           |         | XIIII                             |                                                                                                                                               |                                                  |                                  |                               |                         |                                                                                                                                                                                                           |
|                                           |         |                                   |                                                                                                                                               |                                                  |                                  |                               |                         |                                                                                                                                                                                                           |
|                                           | PRIVATE | DRIVE REQ'L                       | ).                                                                                                                                            |                                                  |                                  |                               |                         |                                                                                                                                                                                                           |
| 100×100                                   |         | 109+00                            | 1                                                                                                                                             | 110+00                                           |                                  |                               |                         | C.<br>MATTHEW R. No. 275256<br>MATTHEW R. No. 275256<br>MATTHEW R. NHI<br>MEYER R. UTHA<br>MEYER R. UTHA                                                                                                  |
| BUILDABL                                  | E AREA  |                                   |                                                                                                                                               |                                                  |                                  | 111 <sub>1</sub> +00          | ONTINUED ON SHEET 9     | ASSOCIATES, INC.<br>teers and Land Surveyors<br>am city, utah 84302<br>b, utah 24321<br>den (435) 752-9197<br>9-4905 (435) 752-8272                                                                       |
|                                           |         |                                   |                                                                                                                                               |                                                  |                                  |                               | -<br>2 <i>Ζ.</i><br>-Φ0 | <b>SEN &amp;</b><br>Ilting Engin<br><sup>Brigh</sup><br><sup>th</sup> Logar<br>(801) 39                                                                                                                   |
| ENT                                       |         |                                   |                                                                                                                                               |                                                  | Scale                            | in Feet                       | - 6280                  | 538 North Main<br>538 North Main<br>67 East 100 Noi<br>Brigham City<br>(435) 723-7663                                                                                                                     |
| 6225.50<br>105+87.3<br>5+00<br>23.98<br>6 |         |                                   | PVI ELEV<br>A.D. =<br>K =                                                                                                                     |                                                  |                                  |                               | 6260                    | Drawn By: <u>MBJ</u> Date: <u>9/29/2010</u><br>Designed By: <u>MBJ</u><br>Checked By:<br>Approved By:<br>Scale: 1*=50' HORZ 1*=10' VERT<br>Drawing File: <u>07-129PP.dwg</u><br>JOB NUMBER: <u>07-129</u> |
|                                           |         | EVCE: 6227.45<br>BVCS: 107+50     | BVCE: 6229.19                                                                                                                                 | EVCS: 108+50                                     | EVCE:                            | BVCS: 109+25<br>BVCE: 6229.56 | -6240                   | ON T<br>CN T                                                                                                                                                                                              |
|                                           |         | 3.47%                             |                                                                                                                                               |                                                  | <u> </u>                         |                               | -6220                   | PLAN & PROFILE FOR<br><b>E SANCTUAR</b><br><sup>e</sup> SECTION 3 & 4, T6N, R2E, 4<br><sup>e</sup> SECTION 34, T7N, R2E, SLB&<br>WEBER COUNTY, UTAH                                                       |
|                                           |         | ON F                              | NOTICE:<br>TING UTILITIES ARE S<br>PLANS FOR THE CONTRACT<br>E OF THE CONTRACTOR<br>THE CONTRACTOR                                            |                                                  | TING UNDERGROUND<br>TT'S COSTLY. |                               | -6200                   | F<br>THA<br>A PART OF S<br>A PART OF S<br>WE                                                                                                                                                              |
|                                           |         | ONL<br>RESF<br>TECT<br>THE<br>PON | Y. THE CONTRACTOF<br>20NSIBLE FOR THE P<br>10N OF ALL UTILITIE:<br><del>ENGINEER BEARS NO</del><br>SIBILITY FOR UTILITIE<br>WN OR SHOWN INCOF | RO-<br>5.<br>5 RES-<br>5 NOT<br>RECTLY.<br>1-800 | -662-4111<br>ROUND SERVICE       |                               | _                       | SHEET<br><b>8</b>                                                                                                                                                                                         |
| 6226.1<br>6226.10                         | 6227.4  | 6227.45<br>6278 8                 | <b>6229.19</b><br>6230.5                                                                                                                      | <b>6230.35</b><br>6230.35                        | 6230.37                          | 6229.9<br>6229.83<br>6229.83  |                         | of<br><b>10</b>                                                                                                                                                                                           |
|                                           | 107     | 7+00                              | 108                                                                                                                                           | +00                                              | 10                               | 9+00                          |                         | SHEETS                                                                                                                                                                                                    |