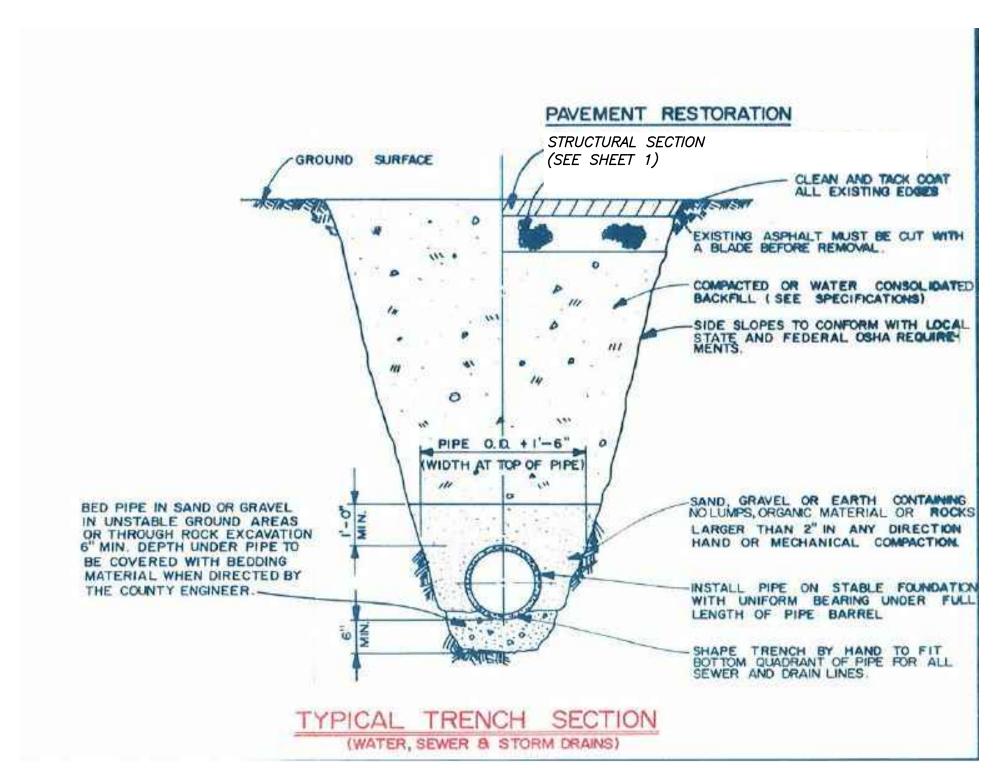

761 SEWER: WEBER COUNTY (CHAD MEYERHOFFER) - (801)-399-8374

### PROJECT ENGINEER:

DATE JAMES FLINT UTAH PE 7806324-2202

# SHEET INDEX:

- GENERAL PROJECT NOTES
- MASTER UTILITY PLAN
- OFF-SITE SEWER PLAN & PROFILE
- OFF-SITE STORM DRAIN PLAN & PROFILE
- 4850 WEST PLAN & PROFILE
- 2650 SOUTH PLAN & PROFILE
- INTERSECTION GRADING PLAN
- NORTH IRRIGATION DITCH PLAN & PROFILE
- 2550 SOUTH WIDENING GRADING
- 10 DETAIL SHEET
- TAYLOR-WEST WEBER WATER STANDARD DETAILS
- SWPPP



ON-SITE 2550 SOUTH ROAD SECTION (LOOKING WEST) NOT TO SCALE



Sheet

M

HANSEN Consulting I 538 North M. Visit ( Brigham City

















# SUN CREST MEADOWS SUBDIVISION PHASE 1

' (6" THICK AT DRIVEWAYS)

DETAIL SHEET







4" MAX. SLUMP; AIR 6%  $\pm 1\frac{1}{2}$ %

NOT TO SCALE

CATCH CURB & GUTTER SECTION



WEBER COUNTY PUBLIC WORKS STANDARDS



APWA 2017 STANDARDS

& ASSOCIATES, INC. gineers and Land Surveyors of Street, Brigham, Utah 84302 of www.haies.net Logan (801) 399-4905 (435) 752-8272 HANSEN Consulting E 538 North Me Visit L Brigham City 435) 723-3491

> Sheet **1**0

*12* 

Sheets

# SUN CREST MEADOWS SUBDIVISION PHASE 1



SLIP VALVE BOX

FIRE HYDRANT DETAIL

(NOT TO SCALE)

. 6" GATE VALVE FLXFL OR-FLXMJ W/MECHANICAL

RESTRAINTS (MEGA LUGS).

Gardner > GIVIL ENGINEERING > LAND SURVEYING > WATER RESOURCES

COMPACTED BACKFILL

\_\_CONCRETE THRUST\_BLOCK

Daniel Leon

TAYLOR - WEST WEBER

WATER IMPROVEMENT DISTRICT

STANDARD WATER DETAILS - Page 6 of 9









### Taylor-West Weber Water Improvement District Standard Specifications

These written specifications in conjunction with