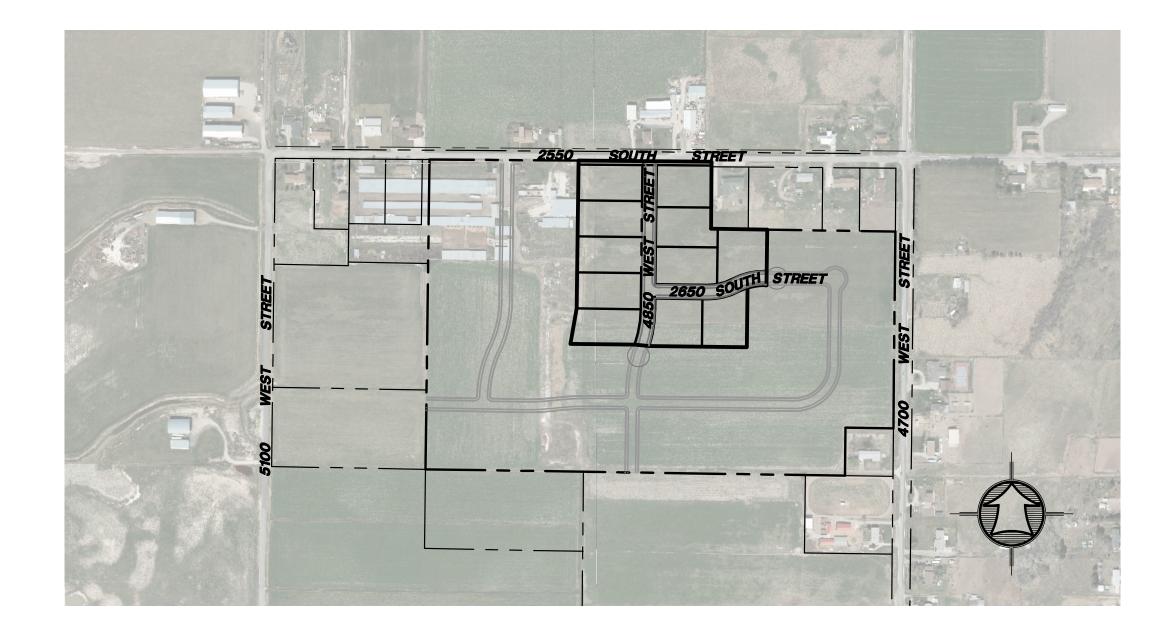

# Sun Crest Meadows Subdivision Phase 1

Weber County, Utah

A Part of the Northwest Quarter of Section 32, Township 6 North, Range 2 West, Salt Lake Base & Meridian

November, 2017

| Northwest Corner of Section 32,                                                                                                                                                  |                                                                                                                                                                                                                                                                                                                                                                                                                                                                                                                                                                                                                                                                                                                                                                                                                                                                                                                                                                                                                                                                                                                                                                                                                                                                                                                                                                                                                                                                                                                                                                                                                                                                                                                                                                                                                                                                                                                                                                                                                                                                                                                                |                                        | <u> Future 66' W</u>                       | /ide R-0-W                              |                                                                                                                                                                                                                                                                                                                                                                                                                                                                                                                                                                                                                                                                                                                                                                                                                                                                                                                                                                                                                                                                                                                                                                                                                                                                                                                                                                                                                                                                                                                                                                                                                                                                                                                                                                                                                                                                                                                                                                                                                                                                                                                                                                                                                                                                                                                                                                                                                                                                                                                                                                                                                                                                                                                                                                                                                                                                                                                                                                                                                                                                                                                                                                                                                                                                                                                                                                                                                                                                                                                                                                                                                                                    | North Quarter Corner of Section 32, T. 6 N., R. 2 W., S.L.B.&M. Found Weber County Brass Cap Mon. Dated 1963 in good condition. |  |
|----------------------------------------------------------------------------------------------------------------------------------------------------------------------------------|--------------------------------------------------------------------------------------------------------------------------------------------------------------------------------------------------------------------------------------------------------------------------------------------------------------------------------------------------------------------------------------------------------------------------------------------------------------------------------------------------------------------------------------------------------------------------------------------------------------------------------------------------------------------------------------------------------------------------------------------------------------------------------------------------------------------------------------------------------------------------------------------------------------------------------------------------------------------------------------------------------------------------------------------------------------------------------------------------------------------------------------------------------------------------------------------------------------------------------------------------------------------------------------------------------------------------------------------------------------------------------------------------------------------------------------------------------------------------------------------------------------------------------------------------------------------------------------------------------------------------------------------------------------------------------------------------------------------------------------------------------------------------------------------------------------------------------------------------------------------------------------------------------------------------------------------------------------------------------------------------------------------------------------------------------------------------------------------------------------------------------|----------------------------------------|--------------------------------------------|-----------------------------------------|----------------------------------------------------------------------------------------------------------------------------------------------------------------------------------------------------------------------------------------------------------------------------------------------------------------------------------------------------------------------------------------------------------------------------------------------------------------------------------------------------------------------------------------------------------------------------------------------------------------------------------------------------------------------------------------------------------------------------------------------------------------------------------------------------------------------------------------------------------------------------------------------------------------------------------------------------------------------------------------------------------------------------------------------------------------------------------------------------------------------------------------------------------------------------------------------------------------------------------------------------------------------------------------------------------------------------------------------------------------------------------------------------------------------------------------------------------------------------------------------------------------------------------------------------------------------------------------------------------------------------------------------------------------------------------------------------------------------------------------------------------------------------------------------------------------------------------------------------------------------------------------------------------------------------------------------------------------------------------------------------------------------------------------------------------------------------------------------------------------------------------------------------------------------------------------------------------------------------------------------------------------------------------------------------------------------------------------------------------------------------------------------------------------------------------------------------------------------------------------------------------------------------------------------------------------------------------------------------------------------------------------------------------------------------------------------------------------------------------------------------------------------------------------------------------------------------------------------------------------------------------------------------------------------------------------------------------------------------------------------------------------------------------------------------------------------------------------------------------------------------------------------------------------------------------------------------------------------------------------------------------------------------------------------------------------------------------------------------------------------------------------------------------------------------------------------------------------------------------------------------------------------------------------------------------------------------------------------------------------------------------------------------|---------------------------------------------------------------------------------------------------------------------------------|--|
| T. 6 N., R. 2 W., S.L.B.&M.  Found Weber County Brass Cap Mon.  Dated 2003 in good condition.                                                                                    | N 89.06.33" W 2550                                                                                                                                                                                                                                                                                                                                                                                                                                                                                                                                                                                                                                                                                                                                                                                                                                                                                                                                                                                                                                                                                                                                                                                                                                                                                                                                                                                                                                                                                                                                                                                                                                                                                                                                                                                                                                                                                                                                                                                                                                                                                                             |                                        | Section Line - Base                        | <del>-</del>                            |                                                                                                                                                                                                                                                                                                                                                                                                                                                                                                                                                                                                                                                                                                                                                                                                                                                                                                                                                                                                                                                                                                                                                                                                                                                                                                                                                                                                                                                                                                                                                                                                                                                                                                                                                                                                                                                                                                                                                                                                                                                                                                                                                                                                                                                                                                                                                                                                                                                                                                                                                                                                                                                                                                                                                                                                                                                                                                                                                                                                                                                                                                                                                                                                                                                                                                                                                                                                                                                                                                                                                                                                                                                    |                                                                                                                                 |  |
| Dated 2000 in good continuent                                                                                                                                                    |                                                                                                                                                                                                                                                                                                                                                                                                                                                                                                                                                                                                                                                                                                                                                                                                                                                                                                                                                                                                                                                                                                                                                                                                                                                                                                                                                                                                                                                                                                                                                                                                                                                                                                                                                                                                                                                                                                                                                                                                                                                                                                                                | S 89°33'42" E Centerline S 89°34'34" E | South                                      | 554.73                                  | 807.96' <b>Street</b>                                                                                                                                                                                                                                                                                                                                                                                                                                                                                                                                                                                                                                                                                                                                                                                                                                                                                                                                                                                                                                                                                                                                                                                                                                                                                                                                                                                                                                                                                                                                                                                                                                                                                                                                                                                                                                                                                                                                                                                                                                                                                                                                                                                                                                                                                                                                                                                                                                                                                                                                                                                                                                                                                                                                                                                                                                                                                                                                                                                                                                                                                                                                                                                                                                                                                                                                                                                                                                                                                                                                                                                                                              | ——————————————————————————————————————                                                                                          |  |
|                                                                                                                                                                                  | 27.96',                                                                                                                                                                                                                                                                                                                                                                                                                                                                                                                                                                                                                                                                                                                                                                                                                                                                                                                                                                                                                                                                                                                                                                                                                                                                                                                                                                                                                                                                                                                                                                                                                                                                                                                                                                                                                                                                                                                                                                                                                                                                                                                        | \$ 89°34′34″ E 266.67′_                |                                            | -×××××××                                | POR                                                                                                                                                                                                                                                                                                                                                                                                                                                                                                                                                                                                                                                                                                                                                                                                                                                                                                                                                                                                                                                                                                                                                                                                                                                                                                                                                                                                                                                                                                                                                                                                                                                                                                                                                                                                                                                                                                                                                                                                                                                                                                                                                                                                                                                                                                                                                                                                                                                                                                                                                                                                                                                                                                                                                                                                                                                                                                                                                                                                                                                                                                                                                                                                                                                                                                                                                                                                                                                                                                                                                                                                                                                |                                                                                                                                 |  |
|                                                                                                                                                                                  | 5.75                                                                                                                                                                                                                                                                                                                                                                                                                                                                                                                                                                                                                                                                                                                                                                                                                                                                                                                                                                                                                                                                                                                                                                                                                                                                                                                                                                                                                                                                                                                                                                                                                                                                                                                                                                                                                                                                                                                                                                                                                                                                                                                           |                                        |                                            | · — — — — — — — — — — — — — — — — — — — | This R-                                                                                                                                                                                                                                                                                                                                                                                                                                                                                                                                                                                                                                                                                                                                                                                                                                                                                                                                                                                                                                                                                                                                                                                                                                                                                                                                                                                                                                                                                                                                                                                                                                                                                                                                                                                                                                                                                                                                                                                                                                                                                                                                                                                                                                                                                                                                                                                                                                                                                                                                                                                                                                                                                                                                                                                                                                                                                                                                                                                                                                                                                                                                                                                                                                                                                                                                                                                                                                                                                                                                                                                                                                            | -O-W Line as platted does not                                                                                                   |  |
|                                                                                                                                                                                  | 615                                                                                                                                                                                                                                                                                                                                                                                                                                                                                                                                                                                                                                                                                                                                                                                                                                                                                                                                                                                                                                                                                                                                                                                                                                                                                                                                                                                                                                                                                                                                                                                                                                                                                                                                                                                                                                                                                                                                                                                                                                                                                                                            |                                        |                                            |                                         | 1 286                                                                                                                                                                                                                                                                                                                                                                                                                                                                                                                                                                                                                                                                                                                                                                                                                                                                                                                                                                                                                                                                                                                                                                                                                                                                                                                                                                                                                                                                                                                                                                                                                                                                                                                                                                                                                                                                                                                                                                                                                                                                                                                                                                                                                                                                                                                                                                                                                                                                                                                                                                                                                                                                                                                                                                                                                                                                                                                                                                                                                                                                                                                                                                                                                                                                                                                                                                                                                                                                                                                                                                                                                                              | ecupation to the East or West                                                                                                   |  |
|                                                                                                                                                                                  |                                                                                                                                                                                                                                                                                                                                                                                                                                                                                                                                                                                                                                                                                                                                                                                                                                                                                                                                                                                                                                                                                                                                                                                                                                                                                                                                                                                                                                                                                                                                                                                                                                                                                                                                                                                                                                                                                                                                                                                                                                                                                                                                | Lot 7 40,045 S.F.                      |                                            |                                         |                                                                                                                                                                                                                                                                                                                                                                                                                                                                                                                                                                                                                                                                                                                                                                                                                                                                                                                                                                                                                                                                                                                                                                                                                                                                                                                                                                                                                                                                                                                                                                                                                                                                                                                                                                                                                                                                                                                                                                                                                                                                                                                                                                                                                                                                                                                                                                                                                                                                                                                                                                                                                                                                                                                                                                                                                                                                                                                                                                                                                                                                                                                                                                                                                                                                                                                                                                                                                                                                                                                                                                                                                                                    |                                                                                                                                 |  |
|                                                                                                                                                                                  |                                                                                                                                                                                                                                                                                                                                                                                                                                                                                                                                                                                                                                                                                                                                                                                                                                                                                                                                                                                                                                                                                                                                                                                                                                                                                                                                                                                                                                                                                                                                                                                                                                                                                                                                                                                                                                                                                                                                                                                                                                                                                                                                | 0.919 Acres                            | 7.4.7.                                     | <b>Lot 1</b><br>40,000 S.F.             | 72.76                                                                                                                                                                                                                                                                                                                                                                                                                                                                                                                                                                                                                                                                                                                                                                                                                                                                                                                                                                                                                                                                                                                                                                                                                                                                                                                                                                                                                                                                                                                                                                                                                                                                                                                                                                                                                                                                                                                                                                                                                                                                                                                                                                                                                                                                                                                                                                                                                                                                                                                                                                                                                                                                                                                                                                                                                                                                                                                                                                                                                                                                                                                                                                                                                                                                                                                                                                                                                                                                                                                                                                                                                                              | 2                                                                                                                               |  |
|                                                                                                                                                                                  | 10.0' PUE (typ) —                                                                                                                                                                                                                                                                                                                                                                                                                                                                                                                                                                                                                                                                                                                                                                                                                                                                                                                                                                                                                                                                                                                                                                                                                                                                                                                                                                                                                                                                                                                                                                                                                                                                                                                                                                                                                                                                                                                                                                                                                                                                                                              |                                        |                                            | 0.918 Acres                             |                                                                                                                                                                                                                                                                                                                                                                                                                                                                                                                                                                                                                                                                                                                                                                                                                                                                                                                                                                                                                                                                                                                                                                                                                                                                                                                                                                                                                                                                                                                                                                                                                                                                                                                                                                                                                                                                                                                                                                                                                                                                                                                                                                                                                                                                                                                                                                                                                                                                                                                                                                                                                                                                                                                                                                                                                                                                                                                                                                                                                                                                                                                                                                                                                                                                                                                                                                                                                                                                                                                                                                                                                                                    |                                                                                                                                 |  |
|                                                                                                                                                                                  | Remainder Parcel (See Pg. 2)                                                                                                                                                                                                                                                                                                                                                                                                                                                                                                                                                                                                                                                                                                                                                                                                                                                                                                                                                                                                                                                                                                                                                                                                                                                                                                                                                                                                                                                                                                                                                                                                                                                                                                                                                                                                                                                                                                                                                                                                                                                                                                   | N 89°19'00" W                          |                                            |                                         | Mielsen                                                                                                                                                                                                                                                                                                                                                                                                                                                                                                                                                                                                                                                                                                                                                                                                                                                                                                                                                                                                                                                                                                                                                                                                                                                                                                                                                                                                                                                                                                                                                                                                                                                                                                                                                                                                                                                                                                                                                                                                                                                                                                                                                                                                                                                                                                                                                                                                                                                                                                                                                                                                                                                                                                                                                                                                                                                                                                                                                                                                                                                                                                                                                                                                                                                                                                                                                                                                                                                                                                                                                                                                                                            | Acres Subd.                                                                                                                     |  |
|                                                                                                                                                                                  |                                                                                                                                                                                                                                                                                                                                                                                                                                                                                                                                                                                                                                                                                                                                                                                                                                                                                                                                                                                                                                                                                                                                                                                                                                                                                                                                                                                                                                                                                                                                                                                                                                                                                                                                                                                                                                                                                                                                                                                                                                                                                                                                | 266.67'                                | 7                                          | N 89°19'00" W                           |                                                                                                                                                                                                                                                                                                                                                                                                                                                                                                                                                                                                                                                                                                                                                                                                                                                                                                                                                                                                                                                                                                                                                                                                                                                                                                                                                                                                                                                                                                                                                                                                                                                                                                                                                                                                                                                                                                                                                                                                                                                                                                                                                                                                                                                                                                                                                                                                                                                                                                                                                                                                                                                                                                                                                                                                                                                                                                                                                                                                                                                                                                                                                                                                                                                                                                                                                                                                                                                                                                                                                                                                                                                    |                                                                                                                                 |  |
|                                                                                                                                                                                  |                                                                                                                                                                                                                                                                                                                                                                                                                                                                                                                                                                                                                                                                                                                                                                                                                                                                                                                                                                                                                                                                                                                                                                                                                                                                                                                                                                                                                                                                                                                                                                                                                                                                                                                                                                                                                                                                                                                                                                                                                                                                                                                                |                                        | !                                          | 228.42'                                 | , w                                                                                                                                                                                                                                                                                                                                                                                                                                                                                                                                                                                                                                                                                                                                                                                                                                                                                                                                                                                                                                                                                                                                                                                                                                                                                                                                                                                                                                                                                                                                                                                                                                                                                                                                                                                                                                                                                                                                                                                                                                                                                                                                                                                                                                                                                                                                                                                                                                                                                                                                                                                                                                                                                                                                                                                                                                                                                                                                                                                                                                                                                                                                                                                                                                                                                                                                                                                                                                                                                                                                                                                                                                                |                                                                                                                                 |  |
| <u>LEGEND</u>                                                                                                                                                                    | Line Table Line # Bearing & Distance                                                                                                                                                                                                                                                                                                                                                                                                                                                                                                                                                                                                                                                                                                                                                                                                                                                                                                                                                                                                                                                                                                                                                                                                                                                                                                                                                                                                                                                                                                                                                                                                                                                                                                                                                                                                                                                                                                                                                                                                                                                                                           | Lot 8                                  | 00                                         |                                         | 34,1                                                                                                                                                                                                                                                                                                                                                                                                                                                                                                                                                                                                                                                                                                                                                                                                                                                                                                                                                                                                                                                                                                                                                                                                                                                                                                                                                                                                                                                                                                                                                                                                                                                                                                                                                                                                                                                                                                                                                                                                                                                                                                                                                                                                                                                                                                                                                                                                                                                                                                                                                                                                                                                                                                                                                                                                                                                                                                                                                                                                                                                                                                                                                                                                                                                                                                                                                                                                                                                                                                                                                                                                                                               |                                                                                                                                 |  |
| Subject Property Line Interior Lot Lines                                                                                                                                         | L1 N 89°15′50" W 6.90′                                                                                                                                                                                                                                                                                                                                                                                                                                                                                                                                                                                                                                                                                                                                                                                                                                                                                                                                                                                                                                                                                                                                                                                                                                                                                                                                                                                                                                                                                                                                                                                                                                                                                                                                                                                                                                                                                                                                                                                                                                                                                                         | 40,001 S.F.<br>0.918 Acres             | 750 W                                      |                                         | S 0 8                                                                                                                                                                                                                                                                                                                                                                                                                                                                                                                                                                                                                                                                                                                                                                                                                                                                                                                                                                                                                                                                                                                                                                                                                                                                                                                                                                                                                                                                                                                                                                                                                                                                                                                                                                                                                                                                                                                                                                                                                                                                                                                                                                                                                                                                                                                                                                                                                                                                                                                                                                                                                                                                                                                                                                                                                                                                                                                                                                                                                                                                                                                                                                                                                                                                                                                                                                                                                                                                                                                                                                                                                                              |                                                                                                                                 |  |
| —— — — Adjoining Property Line —— — Previous Property Line                                                                                                                       | L2 N 0°41'00" E 16.18' L3 S 0°34'18" W 16.04'                                                                                                                                                                                                                                                                                                                                                                                                                                                                                                                                                                                                                                                                                                                                                                                                                                                                                                                                                                                                                                                                                                                                                                                                                                                                                                                                                                                                                                                                                                                                                                                                                                                                                                                                                                                                                                                                                                                                                                                                                                                                                  |                                        |                                            | <b>Lot 2</b><br>40,007 S.F.             | S 89°06'33" E                                                                                                                                                                                                                                                                                                                                                                                                                                                                                                                                                                                                                                                                                                                                                                                                                                                                                                                                                                                                                                                                                                                                                                                                                                                                                                                                                                                                                                                                                                                                                                                                                                                                                                                                                                                                                                                                                                                                                                                                                                                                                                                                                                                                                                                                                                                                                                                                                                                                                                                                                                                                                                                                                                                                                                                                                                                                                                                                                                                                                                                                                                                                                                                                                                                                                                                                                                                                                                                                                                                                                                                                                                      | <i>233.82</i> ′                                                                                                                 |  |
| ——————————————————————————————————————                                                                                                                                           |                                                                                                                                                                                                                                                                                                                                                                                                                                                                                                                                                                                                                                                                                                                                                                                                                                                                                                                                                                                                                                                                                                                                                                                                                                                                                                                                                                                                                                                                                                                                                                                                                                                                                                                                                                                                                                                                                                                                                                                                                                                                                                                                |                                        | 5 0 0 0 0 0 0 0 0 0 0 0 0 0 0 0 0 0 0 0    | 0.918 Acres                             | 28.31'                                                                                                                                                                                                                                                                                                                                                                                                                                                                                                                                                                                                                                                                                                                                                                                                                                                                                                                                                                                                                                                                                                                                                                                                                                                                                                                                                                                                                                                                                                                                                                                                                                                                                                                                                                                                                                                                                                                                                                                                                                                                                                                                                                                                                                                                                                                                                                                                                                                                                                                                                                                                                                                                                                                                                                                                                                                                                                                                                                                                                                                                                                                                                                                                                                                                                                                                                                                                                                                                                                                                                                                                                                             |                                                                                                                                 |  |
| ——————————————————————————————————————                                                                                                                                           | Michael & Natasha                                                                                                                                                                                                                                                                                                                                                                                                                                                                                                                                                                                                                                                                                                                                                                                                                                                                                                                                                                                                                                                                                                                                                                                                                                                                                                                                                                                                                                                                                                                                                                                                                                                                                                                                                                                                                                                                                                                                                                                                                                                                                                              | N 89°19'00" W 266.67'                  | -                                          |                                         | 7.67,                                                                                                                                                                                                                                                                                                                                                                                                                                                                                                                                                                                                                                                                                                                                                                                                                                                                                                                                                                                                                                                                                                                                                                                                                                                                                                                                                                                                                                                                                                                                                                                                                                                                                                                                                                                                                                                                                                                                                                                                                                                                                                                                                                                                                                                                                                                                                                                                                                                                                                                                                                                                                                                                                                                                                                                                                                                                                                                                                                                                                                                                                                                                                                                                                                                                                                                                                                                                                                                                                                                                                                                                                                              | 32.16                                                                                                                           |  |
|                                                                                                                                                                                  | Nielsen Family Trust<br>15-086-0027                                                                                                                                                                                                                                                                                                                                                                                                                                                                                                                                                                                                                                                                                                                                                                                                                                                                                                                                                                                                                                                                                                                                                                                                                                                                                                                                                                                                                                                                                                                                                                                                                                                                                                                                                                                                                                                                                                                                                                                                                                                                                            |                                        |                                            | N 89°19′00" W                           | 1                                                                                                                                                                                                                                                                                                                                                                                                                                                                                                                                                                                                                                                                                                                                                                                                                                                                                                                                                                                                                                                                                                                                                                                                                                                                                                                                                                                                                                                                                                                                                                                                                                                                                                                                                                                                                                                                                                                                                                                                                                                                                                                                                                                                                                                                                                                                                                                                                                                                                                                                                                                                                                                                                                                                                                                                                                                                                                                                                                                                                                                                                                                                                                                                                                                                                                                                                                                                                                                                                                                                                                                                                                                  |                                                                                                                                 |  |
| Found rebar set by others  Set 5/8"x24" Rebar With Cap WASSEN & ASSOC                                                                                                            | 75 000 0027                                                                                                                                                                                                                                                                                                                                                                                                                                                                                                                                                                                                                                                                                                                                                                                                                                                                                                                                                                                                                                                                                                                                                                                                                                                                                                                                                                                                                                                                                                                                                                                                                                                                                                                                                                                                                                                                                                                                                                                                                                                                                                                    | i i                                    |                                            | 256.91'                                 | Lot 4                                                                                                                                                                                                                                                                                                                                                                                                                                                                                                                                                                                                                                                                                                                                                                                                                                                                                                                                                                                                                                                                                                                                                                                                                                                                                                                                                                                                                                                                                                                                                                                                                                                                                                                                                                                                                                                                                                                                                                                                                                                                                                                                                                                                                                                                                                                                                                                                                                                                                                                                                                                                                                                                                                                                                                                                                                                                                                                                                                                                                                                                                                                                                                                                                                                                                                                                                                                                                                                                                                                                                                                                                                              | 61                                                                                                                              |  |
| Section Corner                                                                                                                                                                   | (C1) (C2) (C3)                                                                                                                                                                                                                                                                                                                                                                                                                                                                                                                                                                                                                                                                                                                                                                                                                                                                                                                                                                                                                                                                                                                                                                                                                                                                                                                                                                                                                                                                                                                                                                                                                                                                                                                                                                                                                                                                                                                                                                                                                                                                                                                 | Lot 9 40,001 S.F.                      |                                            |                                         | 40,002 S.F.<br>0.918 Acres                                                                                                                                                                                                                                                                                                                                                                                                                                                                                                                                                                                                                                                                                                                                                                                                                                                                                                                                                                                                                                                                                                                                                                                                                                                                                                                                                                                                                                                                                                                                                                                                                                                                                                                                                                                                                                                                                                                                                                                                                                                                                                                                                                                                                                                                                                                                                                                                                                                                                                                                                                                                                                                                                                                                                                                                                                                                                                                                                                                                                                                                                                                                                                                                                                                                                                                                                                                                                                                                                                                                                                                                                         | 172                                                                                                                             |  |
|                                                                                                                                                                                  | $\Delta = 18^{\circ}55'11''$ $\Delta = 28^{\circ}34'44''$ $\Delta = 28^{\circ}34'44''$<br>R = 220.00' $R = 250.00'$ $R = 250.00'L = 72.65'$ $L = 124.70'$ $L = 124.70'$                                                                                                                                                                                                                                                                                                                                                                                                                                                                                                                                                                                                                                                                                                                                                                                                                                                                                                                                                                                                                                                                                                                                                                                                                                                                                                                                                                                                                                                                                                                                                                                                                                                                                                                                                                                                                                                                                                                                                        | 0.918 Acres                            |                                            |                                         |                                                                                                                                                                                                                                                                                                                                                                                                                                                                                                                                                                                                                                                                                                                                                                                                                                                                                                                                                                                                                                                                                                                                                                                                                                                                                                                                                                                                                                                                                                                                                                                                                                                                                                                                                                                                                                                                                                                                                                                                                                                                                                                                                                                                                                                                                                                                                                                                                                                                                                                                                                                                                                                                                                                                                                                                                                                                                                                                                                                                                                                                                                                                                                                                                                                                                                                                                                                                                                                                                                                                                                                                                                                    |                                                                                                                                 |  |
| WEBER COUNTY ENGINEER                                                                                                                                                            | LC = 72.32' LC = 123.41' LC = 123.41'<br>S 81°16'19" W N 76°26'32" E S 76°26'32" W                                                                                                                                                                                                                                                                                                                                                                                                                                                                                                                                                                                                                                                                                                                                                                                                                                                                                                                                                                                                                                                                                                                                                                                                                                                                                                                                                                                                                                                                                                                                                                                                                                                                                                                                                                                                                                                                                                                                                                                                                                             |                                        | <b>55</b> .800                             | Lot 3                                   | 72.23'<br>E                                                                                                                                                                                                                                                                                                                                                                                                                                                                                                                                                                                                                                                                                                                                                                                                                                                                                                                                                                                                                                                                                                                                                                                                                                                                                                                                                                                                                                                                                                                                                                                                                                                                                                                                                                                                                                                                                                                                                                                                                                                                                                                                                                                                                                                                                                                                                                                                                                                                                                                                                                                                                                                                                                                                                                                                                                                                                                                                                                                                                                                                                                                                                                                                                                                                                                                                                                                                                                                                                                                                                                                                                                        | 6.87'T                                                                                                                          |  |
| Hereby Certify that the Required Public Improvement and ards and Drawings for this Subdivision Conform with the                                                                  | <br>(C4) (C5) (C6)                                                                                                                                                                                                                                                                                                                                                                                                                                                                                                                                                                                                                                                                                                                                                                                                                                                                                                                                                                                                                                                                                                                                                                                                                                                                                                                                                                                                                                                                                                                                                                                                                                                                                                                                                                                                                                                                                                                                                                                                                                                                                                             | <u> </u>                               |                                            | 40,003 S.F.<br>0.918 Acres              | 139.66                                                                                                                                                                                                                                                                                                                                                                                                                                                                                                                                                                                                                                                                                                                                                                                                                                                                                                                                                                                                                                                                                                                                                                                                                                                                                                                                                                                                                                                                                                                                                                                                                                                                                                                                                                                                                                                                                                                                                                                                                                                                                                                                                                                                                                                                                                                                                                                                                                                                                                                                                                                                                                                                                                                                                                                                                                                                                                                                                                                                                                                                                                                                                                                                                                                                                                                                                                                                                                                                                                                                                                                                                                             | 55' TEMPORARY TURNAROUND EASEMENT                                                                                               |  |
| ounty Standards and the Amount of the Financial Guarantee                                                                                                                        | $\Delta = 17^{\circ}29'29''  \Delta = 10^{\circ}38'07''  \Delta = 17^{\circ}56'37''  \overline{} = 500.00'  R = 220.00'  R = 220.00'$                                                                                                                                                                                                                                                                                                                                                                                                                                                                                                                                                                                                                                                                                                                                                                                                                                                                                                                                                                                                                                                                                                                                                                                                                                                                                                                                                                                                                                                                                                                                                                                                                                                                                                                                                                                                                                                                                                                                                                                          | 266.67                                 | 7                                          |                                         | $\begin{array}{c} (C7) \\ (C3) \end{array}$                                                                                                                                                                                                                                                                                                                                                                                                                                                                                                                                                                                                                                                                                                                                                                                                                                                                                                                                                                                                                                                                                                                                                                                                                                                                                                                                                                                                                                                                                                                                                                                                                                                                                                                                                                                                                                                                                                                                                                                                                                                                                                                                                                                                                                                                                                                                                                                                                                                                                                                                                                                                                                                                                                                                                                                                                                                                                                                                                                                                                                                                                                                                                                                                                                                                                                                                                                                                                                                                                                                                                                                                        |                                                                                                                                 |  |
| Sufficient for the Installation of theses Improvements.  igned this, Day of                                                                                                      | L = 152.64' L = 40.84' L = 68.90'<br>LC = 152.05' LC = 40.78' LC = 68.62'<br>N 9°25'44" E N 85°24'51" E N 71°07'29" E                                                                                                                                                                                                                                                                                                                                                                                                                                                                                                                                                                                                                                                                                                                                                                                                                                                                                                                                                                                                                                                                                                                                                                                                                                                                                                                                                                                                                                                                                                                                                                                                                                                                                                                                                                                                                                                                                                                                                                                                          | \_ 10.0' PUE (typ)                     |                                            |                                         | = 40.84, $L = 68.90$ South $L = 124.70$                                                                                                                                                                                                                                                                                                                                                                                                                                                                                                                                                                                                                                                                                                                                                                                                                                                                                                                                                                                                                                                                                                                                                                                                                                                                                                                                                                                                                                                                                                                                                                                                                                                                                                                                                                                                                                                                                                                                                                                                                                                                                                                                                                                                                                                                                                                                                                                                                                                                                                                                                                                                                                                                                                                                                                                                                                                                                                                                                                                                                                                                                                                                                                                                                                                                                                                                                                                                                                                                                                                                                                                                            | 50 00 S                                                                                                                         |  |
| • · · · · · · · · · · · · · · · · · · ·                                                                                                                                          | N 9 25 44 E N 85 24 51 E N 71 67 29 E                                                                                                                                                                                                                                                                                                                                                                                                                                                                                                                                                                                                                                                                                                                                                                                                                                                                                                                                                                                                                                                                                                                                                                                                                                                                                                                                                                                                                                                                                                                                                                                                                                                                                                                                                                                                                                                                                                                                                                                                                                                                                          | Lot 10                                 |                                            |                                         | $(C5) \qquad (C8) \qquad $ | 72.65                                                                                                                           |  |
| eber County Engineer                                                                                                                                                             | $ \begin{array}{cccccccccccccccccccccccccccccccccccc$                                                                                                                                                                                                                                                                                                                                                                                                                                                                                                                                                                                                                                                                                                                                                                                                                                                                                                                                                                                                                                                                                                                                                                                                                                                                                                                                                                                                                                                                                                                                                                                                                                                                                                                                                                                                                                                                                                                                                                                                                                                                          | 40,001 S.F.<br>0.918 Acres             | <u> </u>                                   | N 89°16'06" W <b>2650</b><br>246.28'    | L = 124.70   37.09   90                                                                                                                                                                                                                                                                                                                                                                                                                                                                                                                                                                                                                                                                                                                                                                                                                                                                                                                                                                                                                                                                                                                                                                                                                                                                                                                                                                                                                                                                                                                                                                                                                                                                                                                                                                                                                                                                                                                                                                                                                                                                                                                                                                                                                                                                                                                                                                                                                                                                                                                                                                                                                                                                                                                                                                                                                                                                                                                                                                                                                                                                                                                                                                                                                                                                                                                                                                                                                                                                                                                                                                                                                            | S 89°15'50" E<br>6.92'                                                                                                          |  |
|                                                                                                                                                                                  | R = 280.00' $R = 220.00'$ $R = 280.00'L = 139.66'$ $L = 37.09'$ $L = 139.66'LC = 138.22'$ $LC = 37.04'$ $LC = 138.22'S 76°26'32"$ $W S 66°58'57"$ $W N 76°26'32"$ $E$                                                                                                                                                                                                                                                                                                                                                                                                                                                                                                                                                                                                                                                                                                                                                                                                                                                                                                                                                                                                                                                                                                                                                                                                                                                                                                                                                                                                                                                                                                                                                                                                                                                                                                                                                                                                                                                                                                                                                          |                                        | 12,                                        | 196.50'                                 | (C9)<br>139.66                                                                                                                                                                                                                                                                                                                                                                                                                                                                                                                                                                                                                                                                                                                                                                                                                                                                                                                                                                                                                                                                                                                                                                                                                                                                                                                                                                                                                                                                                                                                                                                                                                                                                                                                                                                                                                                                                                                                                                                                                                                                                                                                                                                                                                                                                                                                                                                                                                                                                                                                                                                                                                                                                                                                                                                                                                                                                                                                                                                                                                                                                                                                                                                                                                                                                                                                                                                                                                                                                                                                                                                                                                     | emainder Parcel (See Pg. 2)                                                                                                     |  |
| WEBER COUNTY SURVEYOR  Hereby Certify that the Weber County Surveyor's Office has                                                                                                | S 76°26'32" W S 66°58'57" W N 76°26'32" E                                                                                                                                                                                                                                                                                                                                                                                                                                                                                                                                                                                                                                                                                                                                                                                                                                                                                                                                                                                                                                                                                                                                                                                                                                                                                                                                                                                                                                                                                                                                                                                                                                                                                                                                                                                                                                                                                                                                                                                                                                                                                      |                                        | 75.70.70.70.70.70.70.70.70.70.70.70.70.70. |                                         |                                                                                                                                                                                                                                                                                                                                                                                                                                                                                                                                                                                                                                                                                                                                                                                                                                                                                                                                                                                                                                                                                                                                                                                                                                                                                                                                                                                                                                                                                                                                                                                                                                                                                                                                                                                                                                                                                                                                                                                                                                                                                                                                                                                                                                                                                                                                                                                                                                                                                                                                                                                                                                                                                                                                                                                                                                                                                                                                                                                                                                                                                                                                                                                                                                                                                                                                                                                                                                                                                                                                                                                                                                                    |                                                                                                                                 |  |
| viewed this Plat and all conditions for approval by this                                                                                                                         | (C10) (C11)                                                                                                                                                                                                                                                                                                                                                                                                                                                                                                                                                                                                                                                                                                                                                                                                                                                                                                                                                                                                                                                                                                                                                                                                                                                                                                                                                                                                                                                                                                                                                                                                                                                                                                                                                                                                                                                                                                                                                                                                                                                                                                                    | N 89°19'00" W<br>266.67'               | 30.00' 30.00'                              | !                                       |                                                                                                                                                                                                                                                                                                                                                                                                                                                                                                                                                                                                                                                                                                                                                                                                                                                                                                                                                                                                                                                                                                                                                                                                                                                                                                                                                                                                                                                                                                                                                                                                                                                                                                                                                                                                                                                                                                                                                                                                                                                                                                                                                                                                                                                                                                                                                                                                                                                                                                                                                                                                                                                                                                                                                                                                                                                                                                                                                                                                                                                                                                                                                                                                                                                                                                                                                                                                                                                                                                                                                                                                                                                    | Wight Family                                                                                                                    |  |
| fice have been satisfied. The approval of this Plat by the ber County Surveyor does not relieve the Licensed Land                                                                | $\Delta = 16^{\circ}45'45''  \Delta = 18^{\circ}18'57'' \\ R = 530.00'  R = 470.00'$                                                                                                                                                                                                                                                                                                                                                                                                                                                                                                                                                                                                                                                                                                                                                                                                                                                                                                                                                                                                                                                                                                                                                                                                                                                                                                                                                                                                                                                                                                                                                                                                                                                                                                                                                                                                                                                                                                                                                                                                                                           |                                        | !   !                                      | <b>I</b><br>  լ,                        |                                                                                                                                                                                                                                                                                                                                                                                                                                                                                                                                                                                                                                                                                                                                                                                                                                                                                                                                                                                                                                                                                                                                                                                                                                                                                                                                                                                                                                                                                                                                                                                                                                                                                                                                                                                                                                                                                                                                                                                                                                                                                                                                                                                                                                                                                                                                                                                                                                                                                                                                                                                                                                                                                                                                                                                                                                                                                                                                                                                                                                                                                                                                                                                                                                                                                                                                                                                                                                                                                                                                                                                                                                                    | Revocable Trust<br>15-086-0009                                                                                                  |  |
| rveyor who executed this plat from the responsibilities                                                                                                                          | L = 155.06' L = 150.25'<br>LC = 154.50' LC = 149.61'<br>N 9°03'52" E N 9°50'28" E                                                                                                                                                                                                                                                                                                                                                                                                                                                                                                                                                                                                                                                                                                                                                                                                                                                                                                                                                                                                                                                                                                                                                                                                                                                                                                                                                                                                                                                                                                                                                                                                                                                                                                                                                                                                                                                                                                                                                                                                                                              |                                        |                                            | Lot 6                                   | Lot 5                                                                                                                                                                                                                                                                                                                                                                                                                                                                                                                                                                                                                                                                                                                                                                                                                                                                                                                                                                                                                                                                                                                                                                                                                                                                                                                                                                                                                                                                                                                                                                                                                                                                                                                                                                                                                                                                                                                                                                                                                                                                                                                                                                                                                                                                                                                                                                                                                                                                                                                                                                                                                                                                                                                                                                                                                                                                                                                                                                                                                                                                                                                                                                                                                                                                                                                                                                                                                                                                                                                                                                                                                                              |                                                                                                                                 |  |
| d/or liabilities associated therewith.  gned this                                                                                                                                | N 5 65 62 E N 5 55 25 E<br>≥ 65 65 E                                                                                                                                                                                                                                                                                                                                                                                                                                                                                                                                                                                                                                                                                                                                                                                                                                                                                                                                                                                                                                                                                                                                                                                                                                                                                                                                                                                                                                                                                                                                                                                                                                                                                                                                                                                                                                                                                                                                                                                                                                                                                           | <b>Lot 11</b> 40,011 S.F.              | (4)<br>152.6<br>10)<br>55.06               | 40,003 S.F. 26 7.0 0.918 Acres          | 0.918 Apres                                                                                                                                                                                                                                                                                                                                                                                                                                                                                                                                                                                                                                                                                                                                                                                                                                                                                                                                                                                                                                                                                                                                                                                                                                                                                                                                                                                                                                                                                                                                                                                                                                                                                                                                                                                                                                                                                                                                                                                                                                                                                                                                                                                                                                                                                                                                                                                                                                                                                                                                                                                                                                                                                                                                                                                                                                                                                                                                                                                                                                                                                                                                                                                                                                                                                                                                                                                                                                                                                                                                                                                                                                        | xxxxxxxxx                                                                                                                       |  |
| ,,,,,,,,,,,,,,,,,,,,,,,,,,,,,,,,,,,,,,                                                                                                                                           |                                                                                                                                                                                                                                                                                                                                                                                                                                                                                                                                                                                                                                                                                                                                                                                                                                                                                                                                                                                                                                                                                                                                                                                                                                                                                                                                                                                                                                                                                                                                                                                                                                                                                                                                                                                                                                                                                                                                                                                                                                                                                                                                | 0.918 Acres                            |                                            |                                         |                                                                                                                                                                                                                                                                                                                                                                                                                                                                                                                                                                                                                                                                                                                                                                                                                                                                                                                                                                                                                                                                                                                                                                                                                                                                                                                                                                                                                                                                                                                                                                                                                                                                                                                                                                                                                                                                                                                                                                                                                                                                                                                                                                                                                                                                                                                                                                                                                                                                                                                                                                                                                                                                                                                                                                                                                                                                                                                                                                                                                                                                                                                                                                                                                                                                                                                                                                                                                                                                                                                                                                                                                                                    |                                                                                                                                 |  |
|                                                                                                                                                                                  |                                                                                                                                                                                                                                                                                                                                                                                                                                                                                                                                                                                                                                                                                                                                                                                                                                                                                                                                                                                                                                                                                                                                                                                                                                                                                                                                                                                                                                                                                                                                                                                                                                                                                                                                                                                                                                                                                                                                                                                                                                                                                                                                |                                        | / <b>1</b> /                               | i                                       | 43,24                                                                                                                                                                                                                                                                                                                                                                                                                                                                                                                                                                                                                                                                                                                                                                                                                                                                                                                                                                                                                                                                                                                                                                                                                                                                                                                                                                                                                                                                                                                                                                                                                                                                                                                                                                                                                                                                                                                                                                                                                                                                                                                                                                                                                                                                                                                                                                                                                                                                                                                                                                                                                                                                                                                                                                                                                                                                                                                                                                                                                                                                                                                                                                                                                                                                                                                                                                                                                                                                                                                                                                                                                                              |                                                                                                                                 |  |
| eber County Surveyor                                                                                                                                                             |                                                                                                                                                                                                                                                                                                                                                                                                                                                                                                                                                                                                                                                                                                                                                                                                                                                                                                                                                                                                                                                                                                                                                                                                                                                                                                                                                                                                                                                                                                                                                                                                                                                                                                                                                                                                                                                                                                                                                                                                                                                                                                                                |                                        | 0'/30.71'/                                 |                                         |                                                                                                                                                                                                                                                                                                                                                                                                                                                                                                                                                                                                                                                                                                                                                                                                                                                                                                                                                                                                                                                                                                                                                                                                                                                                                                                                                                                                                                                                                                                                                                                                                                                                                                                                                                                                                                                                                                                                                                                                                                                                                                                                                                                                                                                                                                                                                                                                                                                                                                                                                                                                                                                                                                                                                                                                                                                                                                                                                                                                                                                                                                                                                                                                                                                                                                                                                                                                                                                                                                                                                                                                                                                    |                                                                                                                                 |  |
| AGRICULTURAL NOTE                                                                                                                                                                | N 89                                                                                                                                                                                                                                                                                                                                                                                                                                                                                                                                                                                                                                                                                                                                                                                                                                                                                                                                                                                                                                                                                                                                                                                                                                                                                                                                                                                                                                                                                                                                                                                                                                                                                                                                                                                                                                                                                                                                                                                                                                                                                                                           | °19'00" W 267.01 / N 84°.              | 30'36" W N 89'19'00"                       |                                         | 406.46                                                                                                                                                                                                                                                                                                                                                                                                                                                                                                                                                                                                                                                                                                                                                                                                                                                                                                                                                                                                                                                                                                                                                                                                                                                                                                                                                                                                                                                                                                                                                                                                                                                                                                                                                                                                                                                                                                                                                                                                                                                                                                                                                                                                                                                                                                                                                                                                                                                                                                                                                                                                                                                                                                                                                                                                                                                                                                                                                                                                                                                                                                                                                                                                                                                                                                                                                                                                                                                                                                                                                                                                                                             |                                                                                                                                 |  |
| griculture is the preferred use in the Agriculture Zones. griculture operations as specified in the zoning ordinance                                                             | NARRATIVE                                                                                                                                                                                                                                                                                                                                                                                                                                                                                                                                                                                                                                                                                                                                                                                                                                                                                                                                                                                                                                                                                                                                                                                                                                                                                                                                                                                                                                                                                                                                                                                                                                                                                                                                                                                                                                                                                                                                                                                                                                                                                                                      | \                                      | ARY   Perseinder Persei (Cee Da Pi         |                                         | Scale: 1" = 60'<br>0 60 120                                                                                                                                                                                                                                                                                                                                                                                                                                                                                                                                                                                                                                                                                                                                                                                                                                                                                                                                                                                                                                                                                                                                                                                                                                                                                                                                                                                                                                                                                                                                                                                                                                                                                                                                                                                                                                                                                                                                                                                                                                                                                                                                                                                                                                                                                                                                                                                                                                                                                                                                                                                                                                                                                                                                                                                                                                                                                                                                                                                                                                                                                                                                                                                                                                                                                                                                                                                                                                                                                                                                                                                                                        |                                                                                                                                 |  |
| or a particular zone are permitted at any time including the peration of farm machinery and no allowed agriculture use hall be subject to restriction on that it interferes with | are permitted at any time including the The Purpose of this Survey was to Establish and set the Property Corners of the 11 \ \ \ 55' TEMPORARY \ EXIGINATINGIEM LATIONATION OF CONTROLLED AND \ \ \ TURNAROUND \ \ \ \ TURNAROUND \ \ TURNAROUND \ \ TURNAROUND \ TURNAROUND \ \ TURNAROUND \ TU |                                        |                                            |                                         |                                                                                                                                                                                                                                                                                                                                                                                                                                                                                                                                                                                                                                                                                                                                                                                                                                                                                                                                                                                                                                                                                                                                                                                                                                                                                                                                                                                                                                                                                                                                                                                                                                                                                                                                                                                                                                                                                                                                                                                                                                                                                                                                                                                                                                                                                                                                                                                                                                                                                                                                                                                                                                                                                                                                                                                                                                                                                                                                                                                                                                                                                                                                                                                                                                                                                                                                                                                                                                                                                                                                                                                                                                                    | Scale in Feet (Data in Parentheses is Record)                                                                                   |  |
| nall be subject to restriction on that it interteres with ctivities of future residents of this subdivision                                                                      | Jones of Blackburn Jones. The POB for this Subdivision is on the projection of the west boundary line of the Nielsen Acres Subdivision. The new south right—of—way line of 2550 South Street is that which seems to fit in best harmony for a future 66'    Cata in Parentheses is Recommended   Michael & Natasia   Matasia   Matasi  |                                        |                                            |                                         |                                                                                                                                                                                                                                                                                                                                                                                                                                                                                                                                                                                                                                                                                                                                                                                                                                                                                                                                                                                                                                                                                                                                                                                                                                                                                                                                                                                                                                                                                                                                                                                                                                                                                                                                                                                                                                                                                                                                                                                                                                                                                                                                                                                                                                                                                                                                                                                                                                                                                                                                                                                                                                                                                                                                                                                                                                                                                                                                                                                                                                                                                                                                                                                                                                                                                                                                                                                                                                                                                                                                                                                                                                                    |                                                                                                                                 |  |
|                                                                                                                                                                                  | wide right—of—way. Said south right—of—way line do-<br>platted on the Nielsen Acres Subdivision. The Contro                                                                                                                                                                                                                                                                                                                                                                                                                                                                                                                                                                                                                                                                                                                                                                                                                                                                                                                                                                                                                                                                                                                                                                                                                                                                                                                                                                                                                                                                                                                                                                                                                                                                                                                                                                                                                                                                                                                                                                                                                    | es not line up with that as            |                                            | suu mauuuuy u mae                       |                                                                                                                                                                                                                                                                                                                                                                                                                                                                                                                                                                                                                                                                                                                                                                                                                                                                                                                                                                                                                                                                                                                                                                                                                                                                                                                                                                                                                                                                                                                                                                                                                                                                                                                                                                                                                                                                                                                                                                                                                                                                                                                                                                                                                                                                                                                                                                                                                                                                                                                                                                                                                                                                                                                                                                                                                                                                                                                                                                                                                                                                                                                                                                                                                                                                                                                                                                                                                                                                                                                                                                                                                                                    |                                                                                                                                 |  |
| All Public Utility Easements are 100' Wide                                                                                                                                       | Corners was the Existing Weber County Surveyor Monu                                                                                                                                                                                                                                                                                                                                                                                                                                                                                                                                                                                                                                                                                                                                                                                                                                                                                                                                                                                                                                                                                                                                                                                                                                                                                                                                                                                                                                                                                                                                                                                                                                                                                                                                                                                                                                                                                                                                                                                                                                                                            |                                        |                                            |                                         |                                                                                                                                                                                                                                                                                                                                                                                                                                                                                                                                                                                                                                                                                                                                                                                                                                                                                                                                                                                                                                                                                                                                                                                                                                                                                                                                                                                                                                                                                                                                                                                                                                                                                                                                                                                                                                                                                                                                                                                                                                                                                                                                                                                                                                                                                                                                                                                                                                                                                                                                                                                                                                                                                                                                                                                                                                                                                                                                                                                                                                                                                                                                                                                                                                                                                                                                                                                                                                                                                                                                                                                                                                                    |                                                                                                                                 |  |