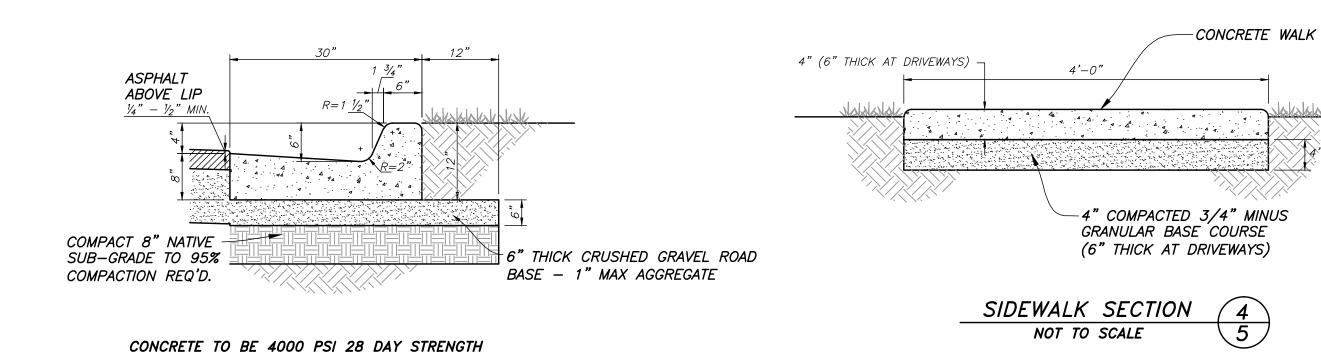

(BRANDON THEUSON) - (801)-782-3580 STORM DRAIN: WEBER COUNTY (BRADEN FELIX) - (801)-399-8761 SEWER: WEBER COUNTY (CHAD MEYERHOFFER) - (801)-399-8374

### PROJECT ENGINEER:

DATE JAMES FLINT UTAH PE 7806324-2202

# SHEET INDEX:

- GENERAL PROJECT NOTES
- MASTER UTILITY PLAN
- OFF-SITE SEWER PLAN & PROFILE
- OFF-SITE STORM DRAIN PLAN & PROFILE
- 4850 WEST PLAN & PROFILE
- 2650 SOUTH PLAN & PROFILE
- INTERSECTION GRADING PLAN
- NORTH IRRIGATION DITCH PLAN & PROFILE
- 2550 SOUTH WIDENING GRADING
- 10 DETAIL SHEET
- TAYLOR-WEST WEBER WATER STANDARD DETAILS
- SWPPP



ON-SITE 2550 SOUTH ROAD SECTION (LOOKING WEST) NOT TO SCALE



Sheet

M

HANSEN Consulting I 538 North M. Visit ( Brigham City

















# SUN CREST MEADOWS SUBDIVISION PHASE 1

' (6" THICK AT DRIVEWAYS)

DETAIL SHEET







4" MAX. SLUMP; AIR 6%  $\pm 1\frac{1}{2}$ %

NOT TO SCALE

CATCH CURB & GUTTER SECTION



WEBER COUNTY PUBLIC WORKS STANDARDS



APWA 2017 STANDARDS

& ASSOCIATES, INC. gineers and Land Surveyors of Street, Brigham, Utah 84302 of www.haies.net Logan (801) 399-4905 (435) 752-8272 HANSEN Consulting E 538 North Me Visit L Brigham City 435) 723-3491

> Sheet **1**0

*12* 

Sheets

# SUN CREST MEADOWS SUBDIVISION PHASE 1



SLIP VALVE BOX

FIRE HYDRANT DETAIL

(NOT TO SCALE)

. 6" GATE VALVE FLXFL OR-FLXMJ W/MECHANICAL

RESTRAINTS (MEGA LUGS).

Gardner > GIVIL ENGINEERING > LAND SURVEYING > WATER RESOURCES

COMPACTED BACKFILL

\_\_CONCRETE THRUST\_BLOCK

Daniel Leon

TAYLOR - WEST WEBER

WATER IMPROVEMENT DISTRICT

STANDARD WATER DETAILS - Page 6 of 9









### Taylor-West Weber Water Impr