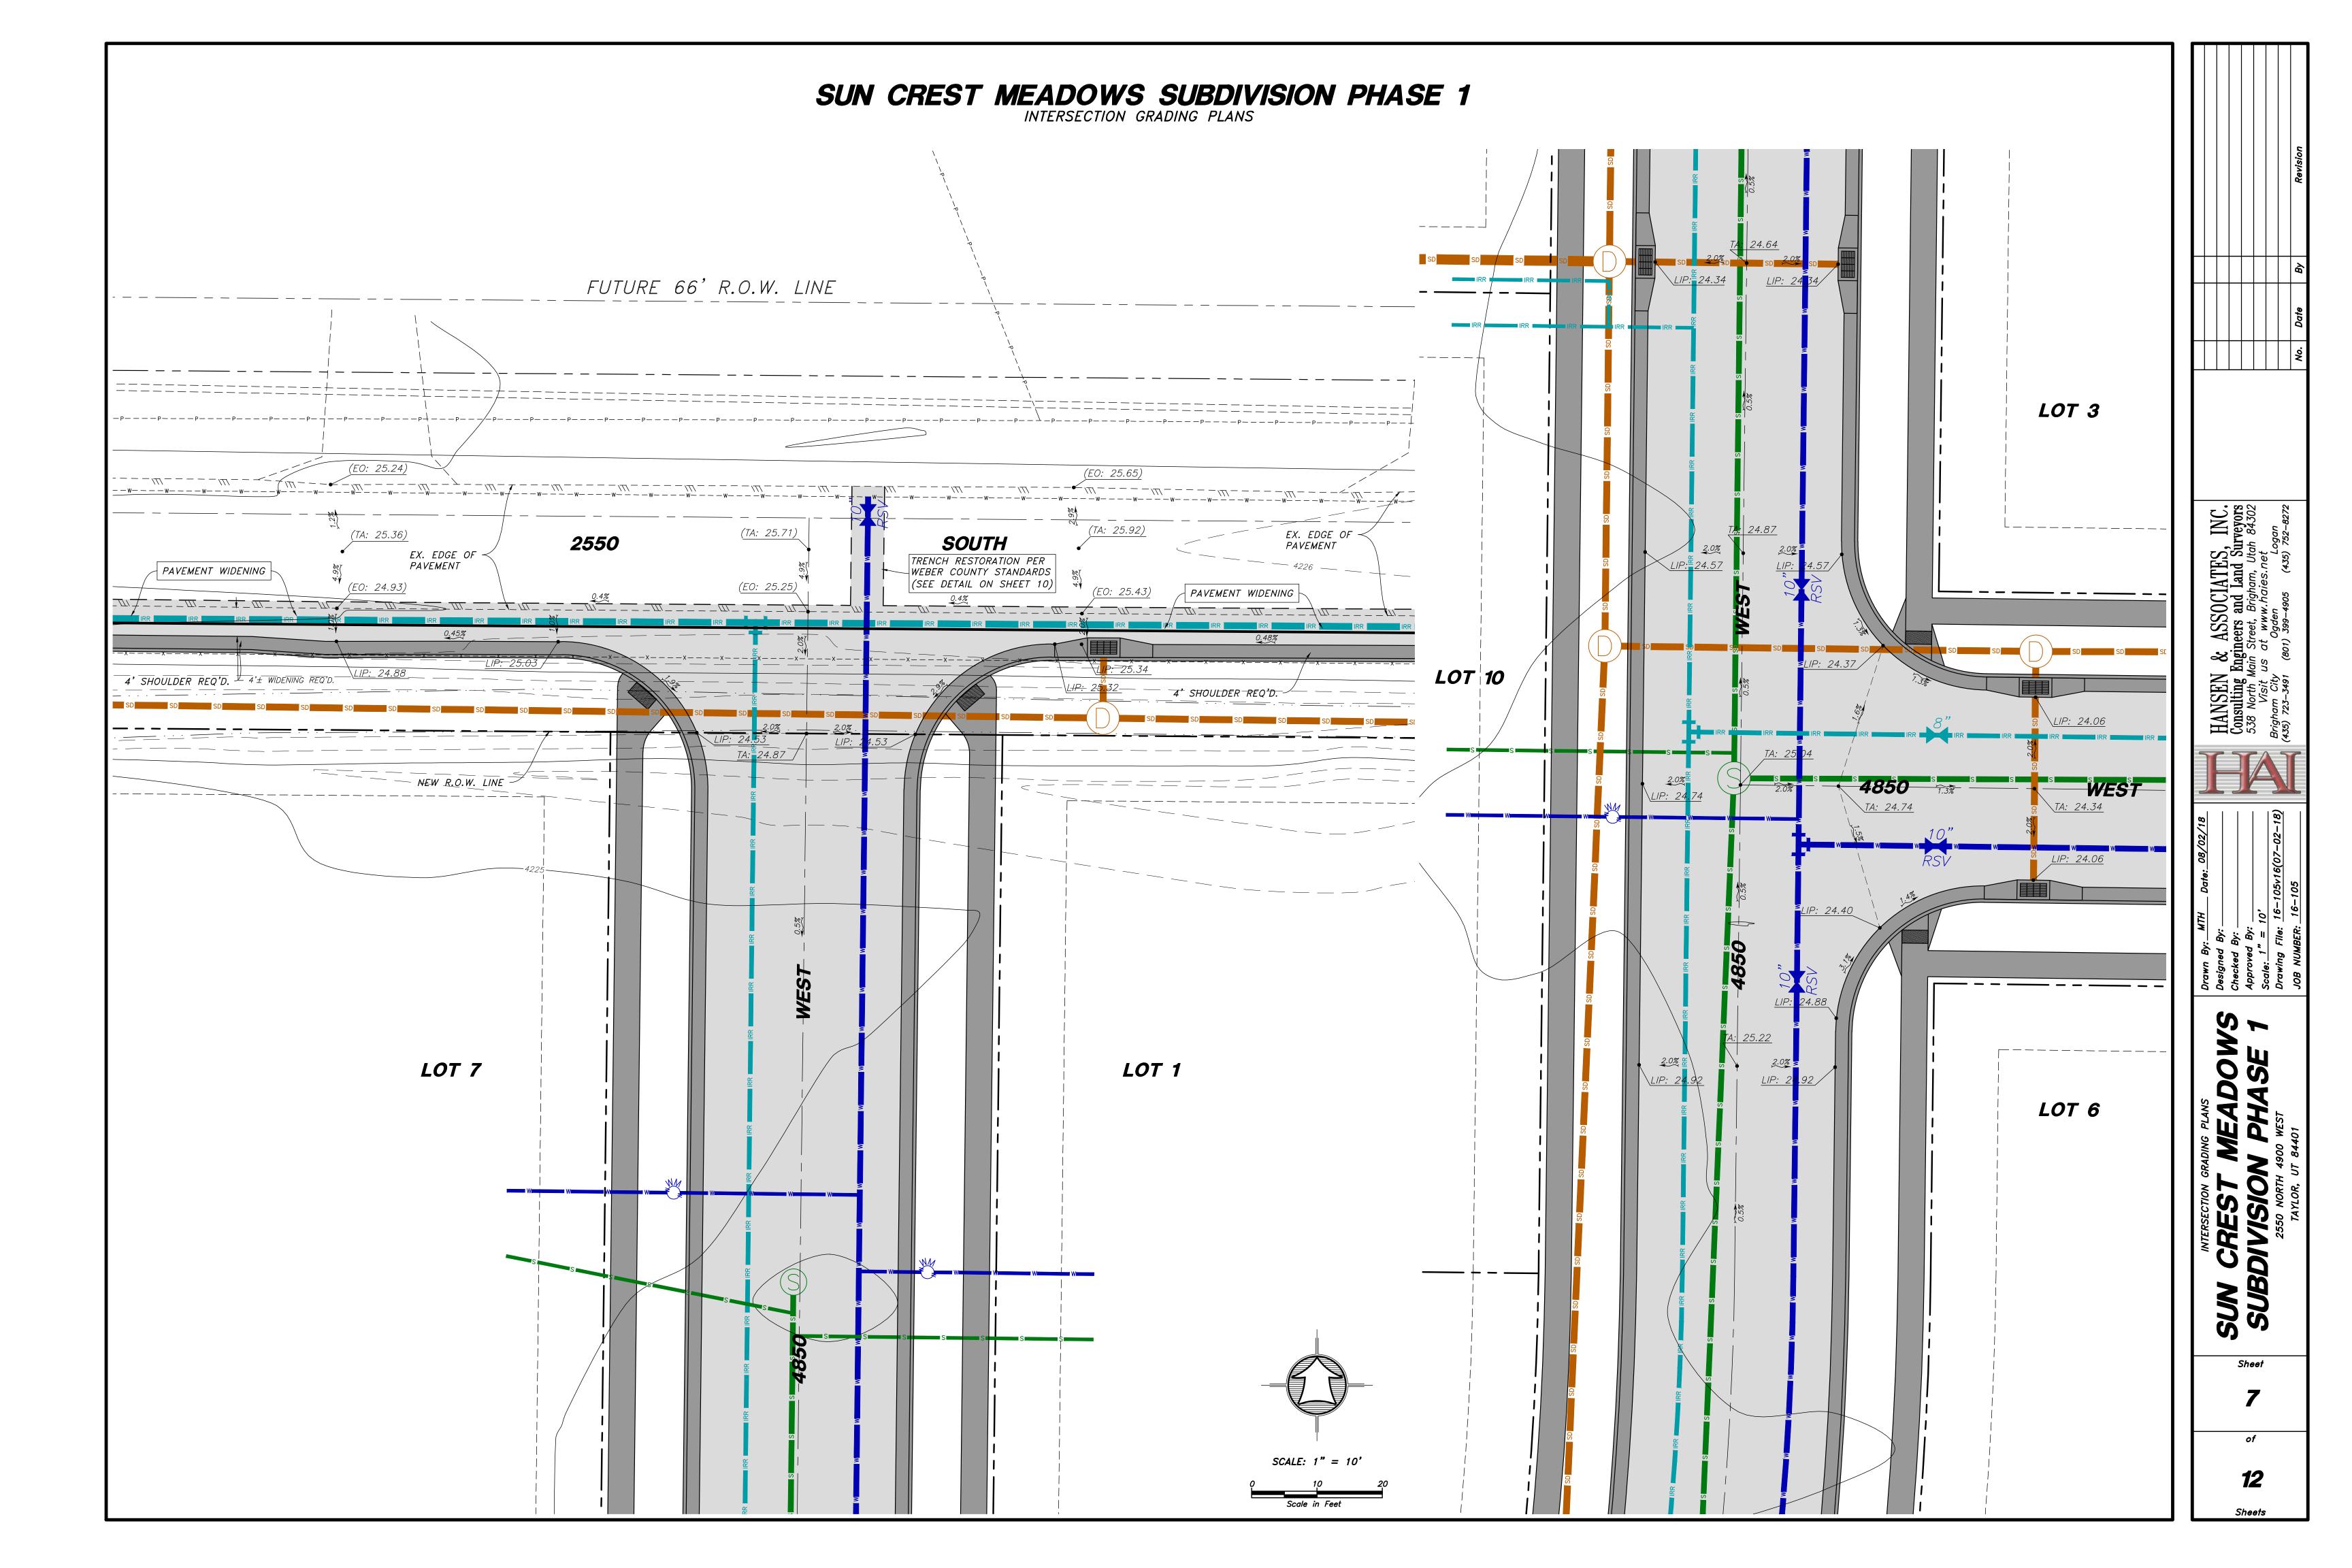

EST WEBER WATER DISTRICT (VAL SURRAGE) - (801)-731-1668 FIRE PROTECTION: WEBER FIRE DISTRICT (BRANDON THEUSON) - (801)-782-3580 STORM DRAIN: WEBER COUNTY (BRADEN FELIX) - (801)-399-8761 SEWER: WEBER COUNTY (CHAD MEYERHOFFER) - (801)-399-8374

### PROJECT ENGINEER:

DATE JAMES FLINT UTAH PE 7806324-2202

# SHEET INDEX:

- GENERAL PROJECT NOTES
- MASTER UTILITY PLAN
- OFF-SITE SEWER PLAN & PROFILE
- OFF-SITE STORM DRAIN PLAN & PROFILE
- 4850 WEST PLAN & PROFILE
- 2650 SOUTH PLAN & PROFILE
- INTERSECTION GRADING PLAN
- NORTH IRRIGATION DITCH PLAN & PROFILE
- 2550 SOUTH WIDENING GRADING
- 10 DETAIL SHEET
- TAYLOR-WEST WEBER WATER STANDARD DETAILS
- SWPPP



ON-SITE 2550 SOUTH ROAD SECTION (LOOKING WEST) NOT TO SCALE



Sheet

M

HANSEN Consulting I 538 North M. Visit ( Brigham City

















# SUN CREST MEADOWS SUBDIVISION PHASE 1

' (6" THICK AT DRIVEWAYS)

DETAIL SHEET







4" MAX. SLUMP; AIR 6%  $\pm 1\frac{1}{2}$ %

NOT TO SCALE

CATCH CURB & GUTTER SECTION



WEBER COUNTY PUBLIC WORKS STANDARDS



APWA 2017 STANDARDS

& ASSOCIATES, INC. gineers and Land Surveyors of Street, Brigham, Utah 84302 of www.haies.net Logan (801) 399-4905 (435) 752-8272 HANSEN Consulting E 538 North Me Visit L Brigham City 435) 723-3491

> Sheet **1**0

*12* 

Sheets

# SUN CREST MEADOWS SUBDIVISION PHASE 1



SLIP VALVE BOX

FIRE HYDRANT DETAIL

(NOT TO SCALE)

. 6" GATE VALVE FLXFL OR-FLXMJ W/MECHANICAL

RESTRAINTS (MEGA LUGS).

Gardner > GIVIL ENGINEERING > LAND SURVEYING > WATER RESOURCES

COMPACTED BACKFILL

\_\_CONCRETE THRUST\_BLOCK

Daniel Leon

TAYLOR - WEST WEBER

WATER IMPROVEM