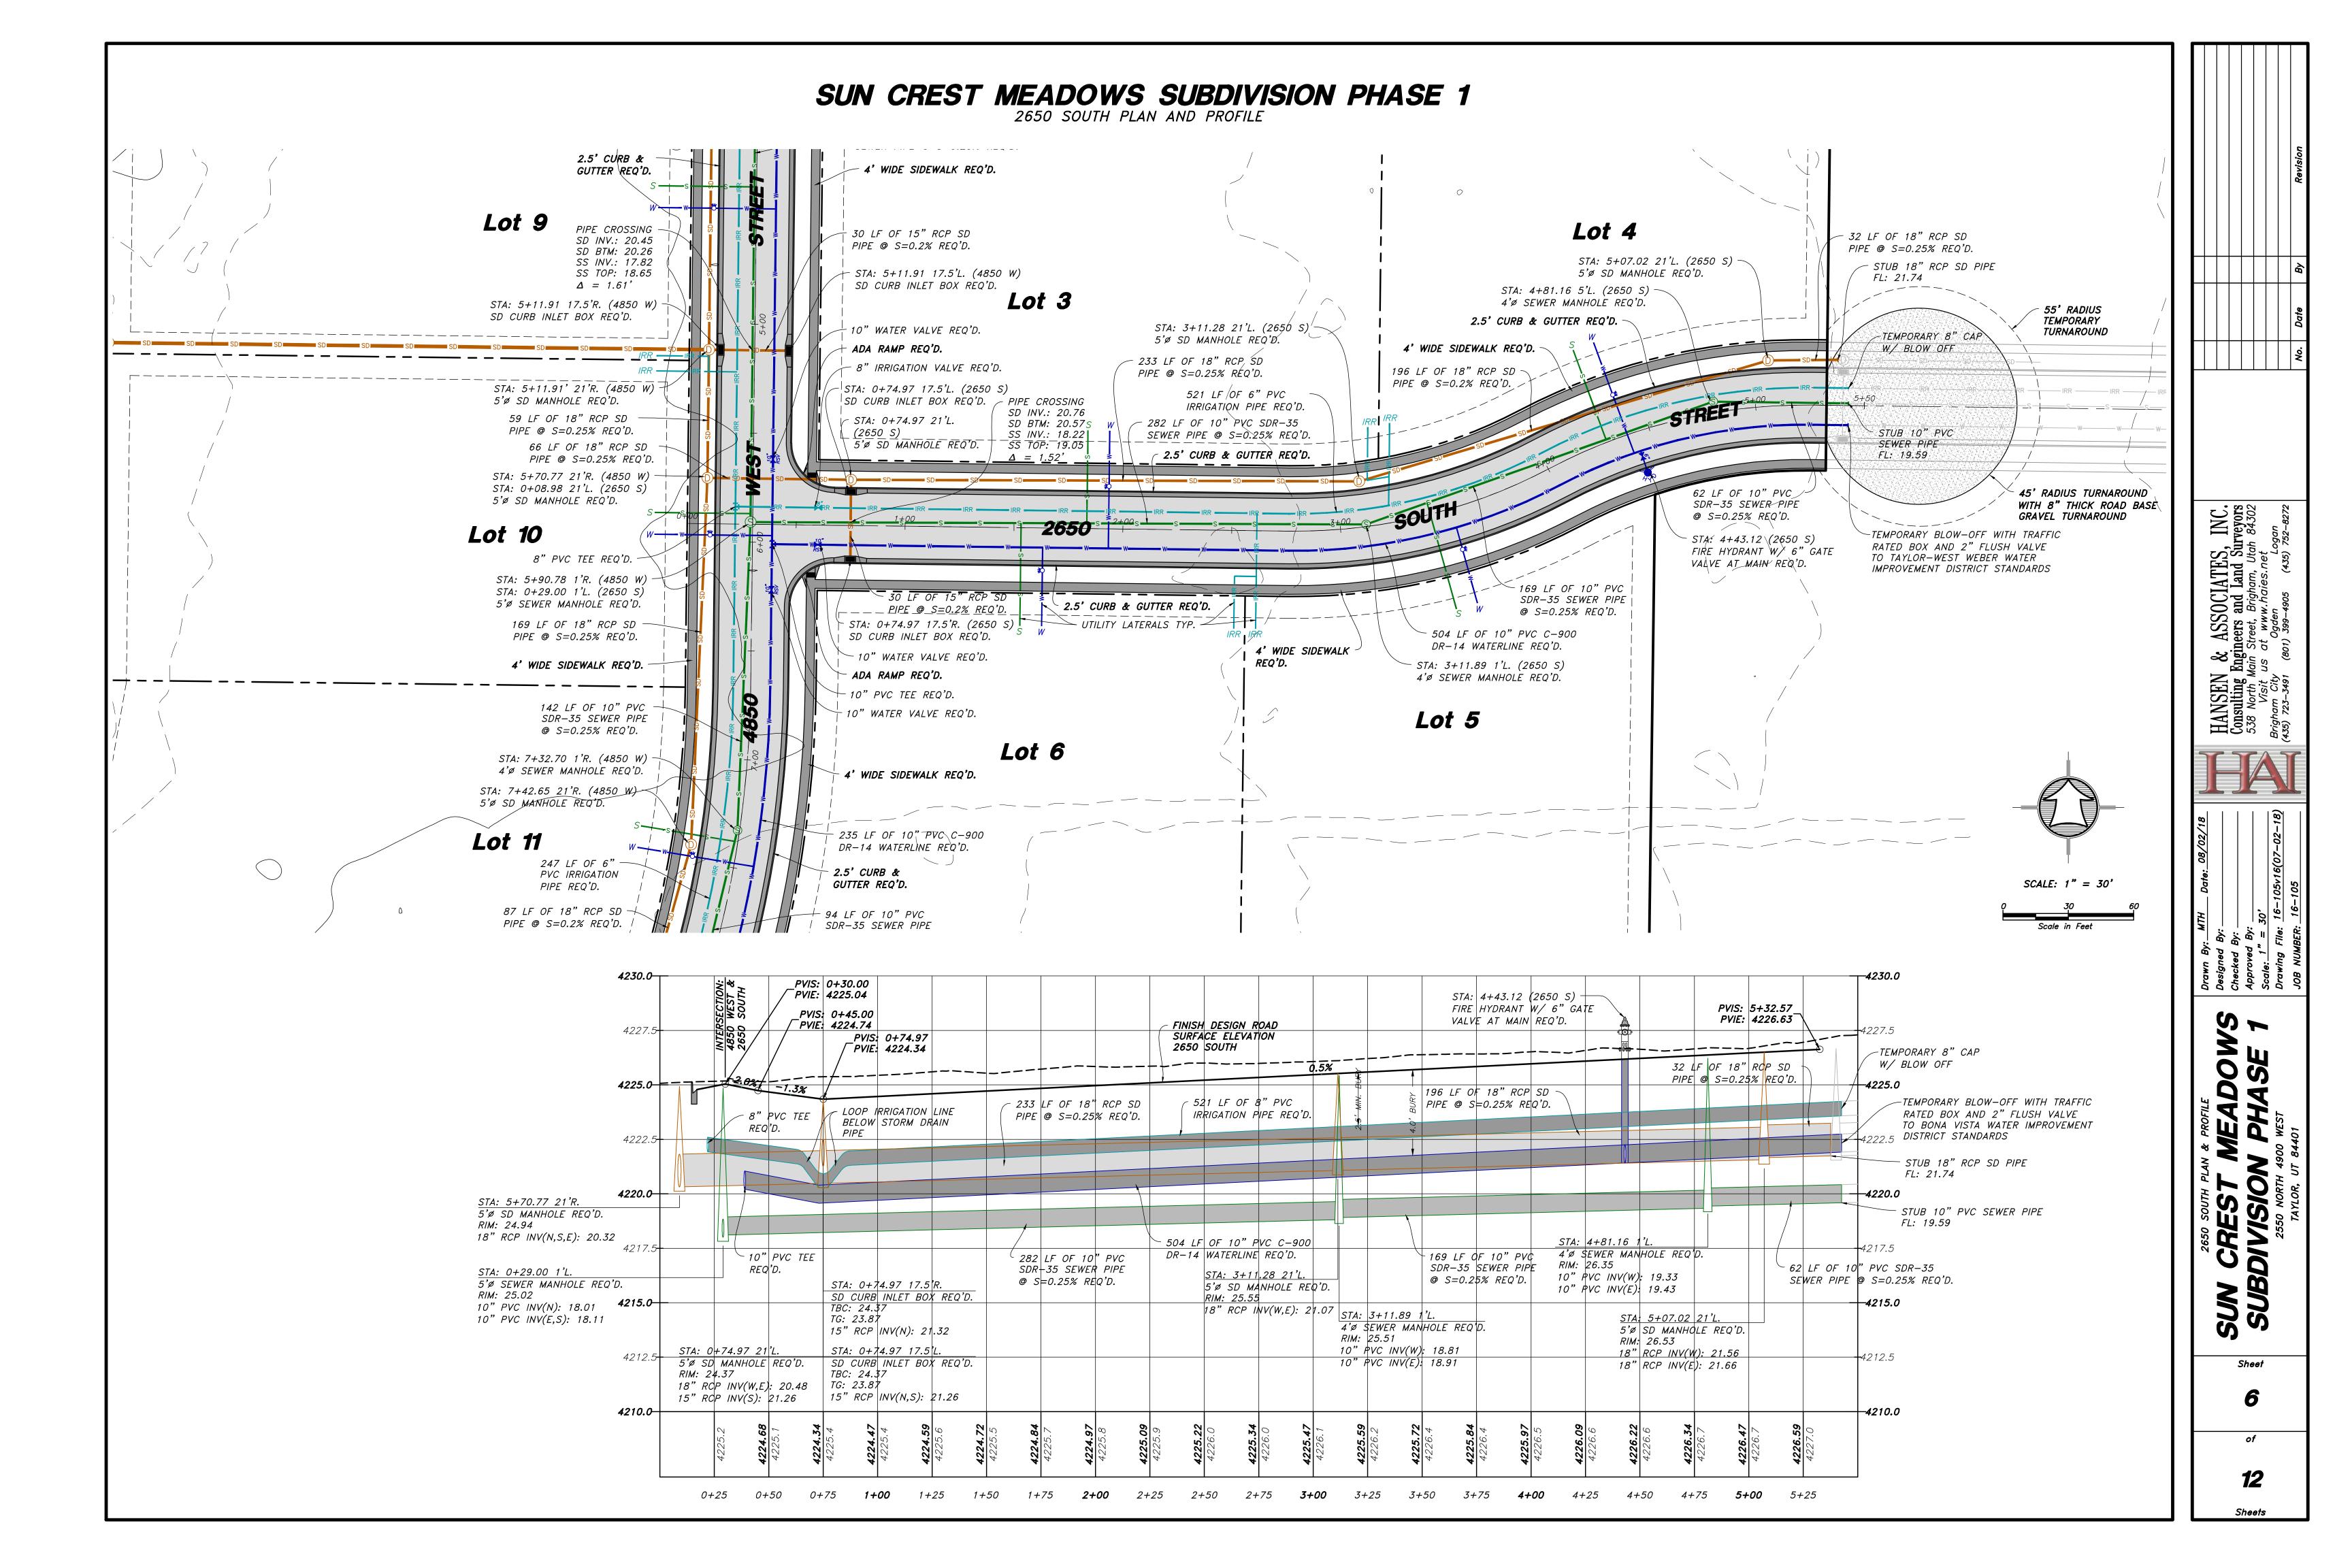

-WEST WEBER WATER DISTRICT (VAL SURRAGE) - (801)-731-1668 FIRE PROTECTION: WEBER FIRE DISTRICT (BRANDON THEUSON) - (801)-782-3580 STORM DRAIN: WEBER COUNTY (BRADEN FELIX) - (801)-399-8761 SEWER: WEBER COUNTY (CHAD MEYERHOFFER) - (801)-399-8374

### PROJECT ENGINEER:

DATE JAMES FLINT UTAH PE 7806324-2202

# SHEET INDEX:

- GENERAL PROJECT NOTES
- MASTER UTILITY PLAN
- OFF-SITE SEWER PLAN & PROFILE
- OFF-SITE STORM DRAIN PLAN & PROFILE
- 4850 WEST PLAN & PROFILE
- 2650 SOUTH PLAN & PROFILE
- INTERSECTION GRADING PLAN
- NORTH IRRIGATION DITCH PLAN & PROFILE
- 2550 SOUTH WIDENING GRADING
- 10 DETAIL SHEET
- TAYLOR-WEST WEBER WATER STANDARD DETAILS
- SWPPP



ON-SITE 2550 SOUTH ROAD SECTION (LOOKING WEST) NOT TO SCALE



Sheet

M

HANSEN Consulting I 538 North M. Visit ( Brigham City

















# SUN CREST MEADOWS SUBDIVISION PHASE 1

' (6" THICK AT DRIVEWAYS)

DETAIL SHEET







4" MAX. SLUMP; AIR 6%  $\pm 1\frac{1}{2}$ %

NOT TO SCALE

CATCH CURB & GUTTER SECTION



WEBER COUNTY PUBLIC WORKS STANDARDS



APWA 2017 STANDARDS

& ASSOCIATES, INC. gineers and Land Surveyors of Street, Brigham, Utah 84302 of www.haies.net Logan (801) 399-4905 (435) 752-8272 HANSEN Consulting E 538 North Me Visit L Brigham City 435) 723-3491

> Sheet **1**0

*12* 

Sheets

# SUN CREST MEADOWS SUBDIVISION PHASE 1



SLIP VALVE BOX

FIRE HYDRANT DETAIL

(NOT TO SCALE)

. 6" GATE VALVE FLXFL OR-FLXMJ W/MECHANICAL

RESTRAINTS (MEGA LUGS).

Gardner > GIVIL ENGINEERING > LAND SURVEYING > WATER RESOURCES

COMPACTED BACKFILL

\_\_CONCRETE THRUST\_BLOCK

Daniel Leon

TAYLOR - WEST WEBER

WATER IMPROV