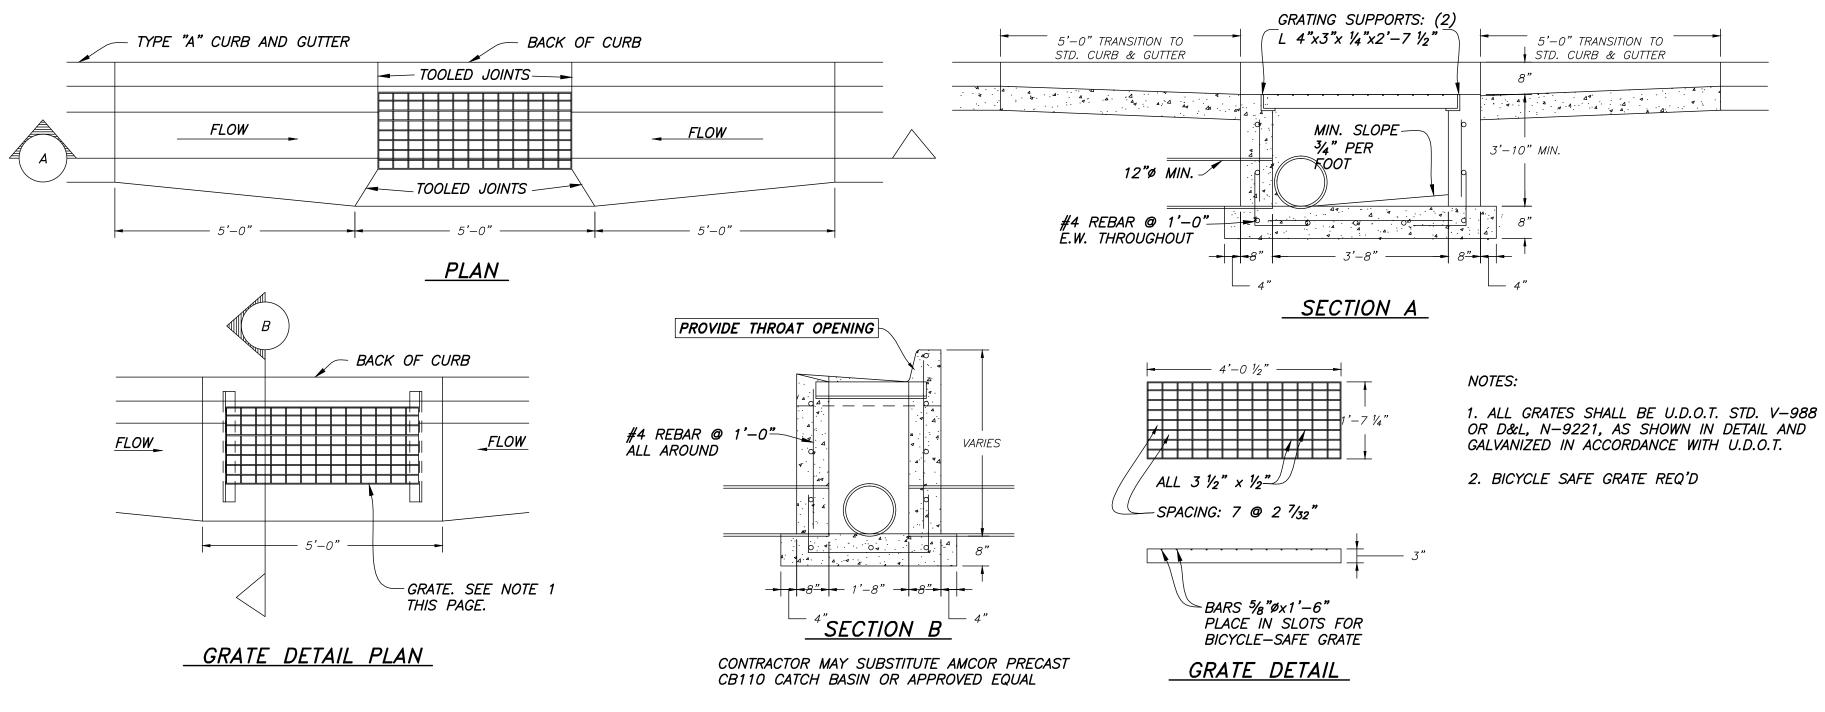

RICT (BRANDON THEUSON) - (801)-782-3580 STORM DRAIN: WEBER COUNTY (BRADEN FELIX) - (801)-399-8761 SEWER: WEBER COUNTY (CHAD MEYERHOFFER) - (801)-399-8374

### PROJECT ENGINEER:

DATE JAMES FLINT UTAH PE 7806324-2202

# SHEET INDEX:

- GENERAL PROJECT NOTES
- MASTER UTILITY PLAN
- OFF-SITE SEWER PLAN & PROFILE
- OFF-SITE STORM DRAIN PLAN & PROFILE
- 4850 WEST PLAN & PROFILE
- 2650 SOUTH PLAN & PROFILE
- INTERSECTION GRADING PLAN
- NORTH IRRIGATION DITCH PLAN & PROFILE
- 2550 SOUTH WIDENING GRADING
- 10 DETAIL SHEET
- TAYLOR-WEST WEBER WATER STANDARD DETAILS
- SWPPP



ON-SITE 2550 SOUTH ROAD SECTION (LOOKING WEST) NOT TO SCALE



Sheet

M

HANSEN Consulting I 538 North M. Visit ( Brigham City

















# SUN CREST MEADOWS SUBDIVISION PHASE 1

' (6" THICK AT DRIVEWAYS)

DETAIL SHEET







4" MAX. SLUMP; AIR 6%  $\pm 1\frac{1}{2}$ %

NOT TO SCALE

CATCH CURB & GUTTER SECTION



WEBER COUNTY PUBLIC WORKS STANDARDS



APWA 2017 STANDARDS

& ASSOCIATES, INC. gineers and Land Surveyors of Street, Brigham, Utah 84302 of www.haies.net Logan (801) 399-4905 (435) 752-8272 HANSEN Consulting E 538 North Me Visit L Brigham City 435) 723-3491

> Sheet **1**0

*12* 

Sheets

# SUN CREST MEADOWS SUBDIVISION PHASE 1



SLIP VALVE BOX

FIRE HYDRANT DETAIL

(NOT TO SCALE)

. 6" GATE VALVE FLXFL OR-FLXMJ W/MECHANICAL

RESTRAINTS (MEGA LUGS).

Gardner > GIVIL ENGINEERING > LAND SURVEYING > WATER RESOURCES

COMPACTED BACKFILL

\_\_CONCRETE THRUST\_BLOCK

Daniel Leon

TAYLOR - WEST WEBER

WATER IMPROVEMENT DISTRICT

STANDARD WATER DETAILS - Page 6 of 9









### Taylor-West Weber Water