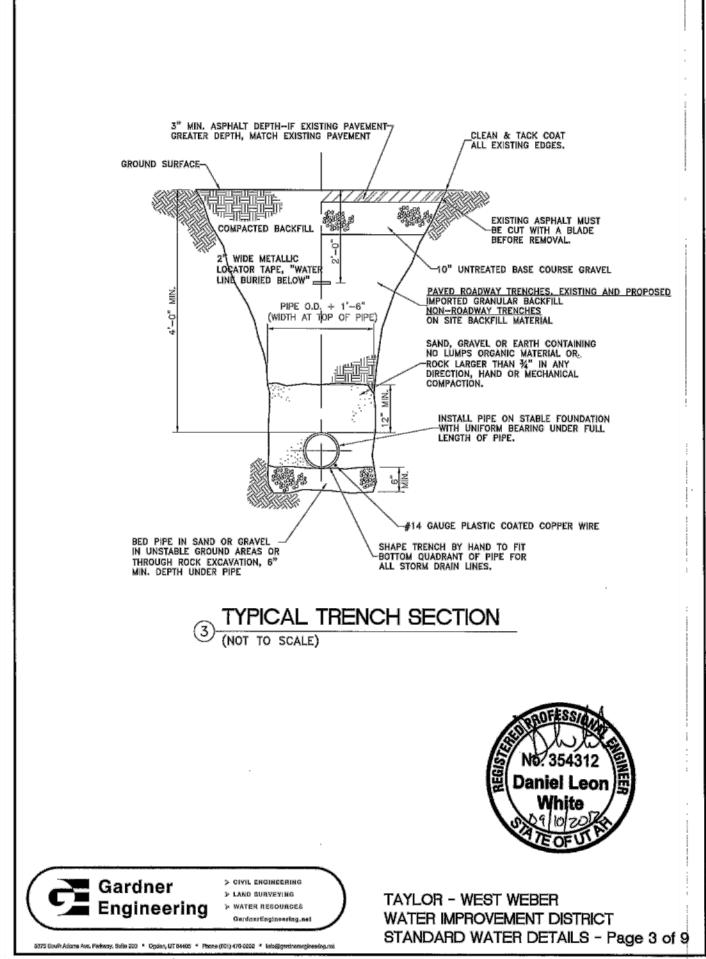

CK AT DRIVEWAYS)

DETAIL SHEET







4" MAX. SLUMP; AIR 6%  $\pm 1\frac{1}{2}$ %

NOT TO SCALE

CATCH CURB & GUTTER SECTION



WEBER COUNTY PUBLIC WORKS STANDARDS



APWA 2017 STANDARDS

& ASSOCIATES, INC. gineers and Land Surveyors of Street, Brigham, Utah 84302 of www.haies.net Logan (801) 399-4905 (435) 752-8272 HANSEN Consulting E 538 North Me Visit L Brigham City 435) 723-3491

> Sheet **1**0

*12* 

Sheets

# SUN CREST MEADOWS SUBDIVISION PHASE 1



SLIP VALVE BOX

FIRE HYDRANT DETAIL

(NOT TO SCALE)

. 6" GATE VALVE FLXFL OR-FLXMJ W/MECHANICAL

RESTRAINTS (MEGA LUGS).

Gardner > GIVIL ENGINEERING > LAND SURVEYING > WATER RESOURCES

COMPACTED BACKFILL

\_\_CONCRETE THRUST\_BLOCK

Daniel Leon

TAYLOR - WEST WEBER

WATER IMPROVEMENT DISTRICT

STANDARD WATER DETAILS - Page 6 of 9









### Taylor-West Weber Water Improvement District Standard Specifications

These written specifications in conjunction with the attached details constitute the District's construction standards. In the event of conflict, the District Manager will determine the appropriate standard.

- 1. The Taylor-West Weber Water Improvement District manager shall approve any variations from these standards.
- 2. All materials that are expected to have with contact drinking water, including pipes, gaskets, lubricants and O-Rings, shall be ANSI-certified as meeting the requirements of NSF Standard 61. To permit field-verification of this certification. all such components shall be stamped with the NSF logo.
- 3. All water mains shall be new PVC with a minimum cover of 4 feet.
- a. Main pipelines shall