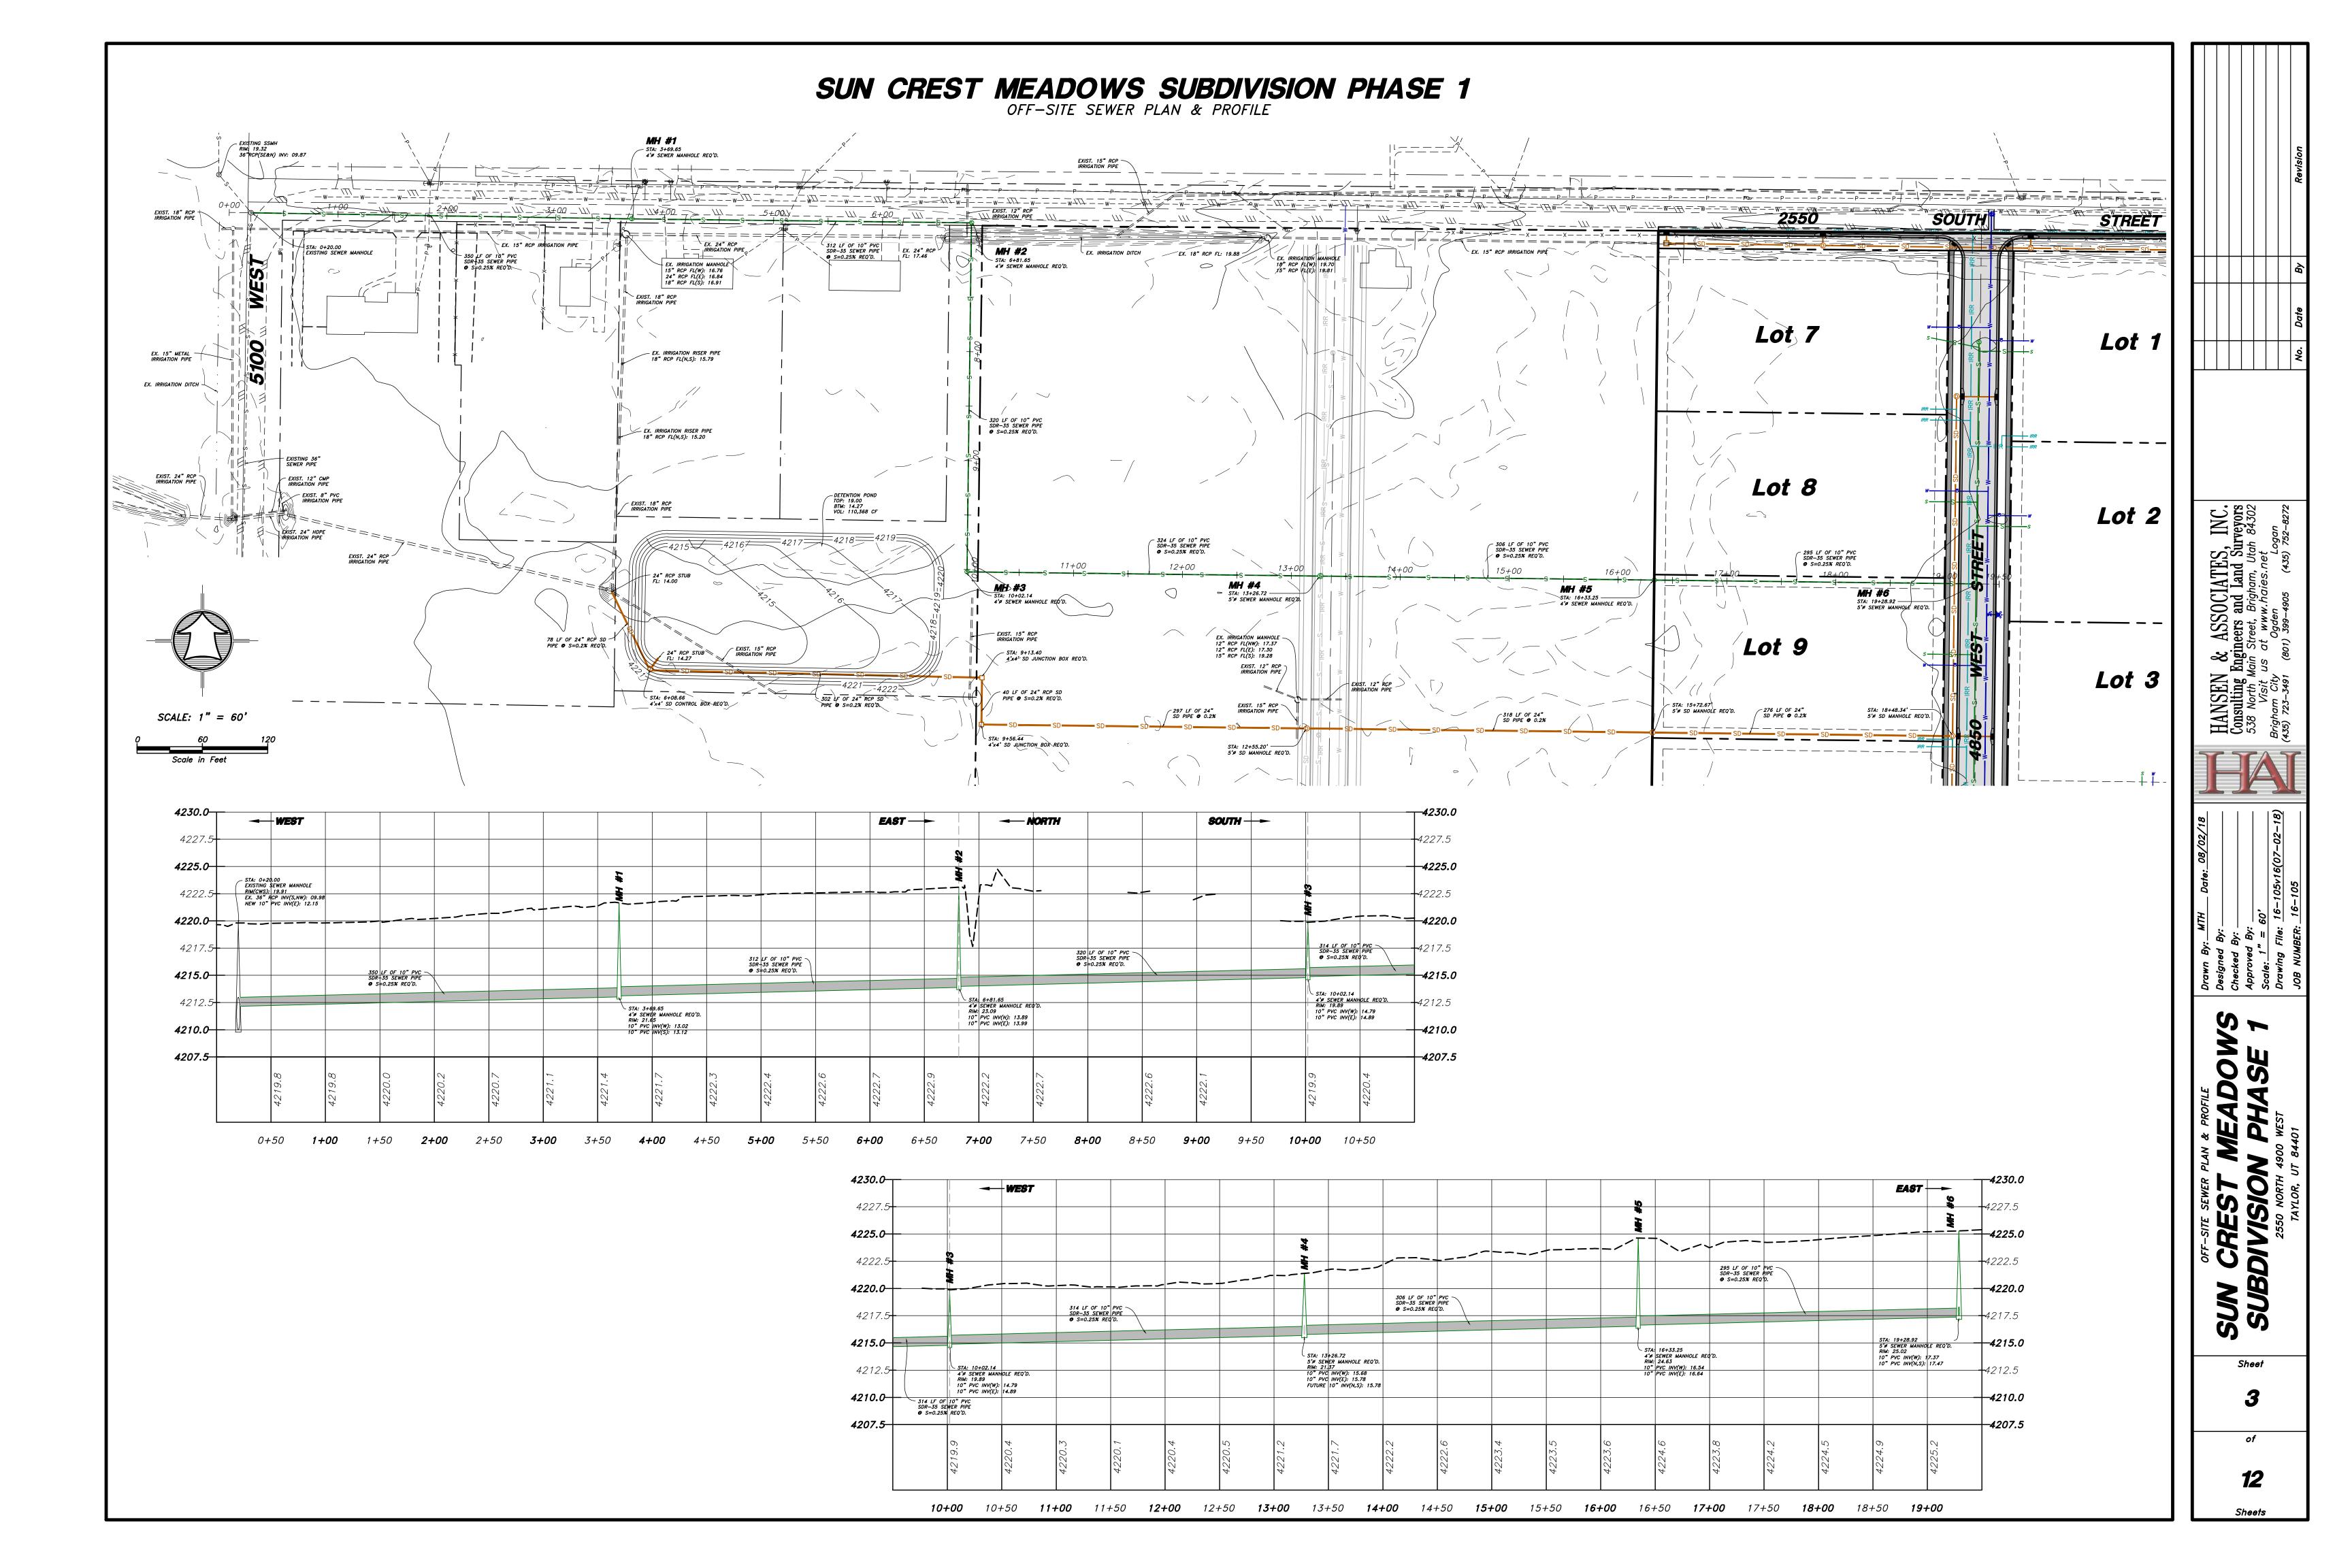

TAYLOR-WEST WEBER WATER DISTRICT (VAL SURRAGE) - (801)-731-1668 FIRE PROTECTION: WEBER FIRE DISTRICT (BRANDON THEUSON) - (801)-782-3580 STORM DRAIN: WEBER COUNTY (BRADEN FELIX) - (801)-399-8761 SEWER: WEBER COUNTY (CHAD MEYERHOFFER) - (801)-399-8374

### PROJECT ENGINEER:

DATE JAMES FLINT UTAH PE 7806324-2202

# SHEET INDEX:

- GENERAL PROJECT NOTES
- MASTER UTILITY PLAN
- OFF-SITE SEWER PLAN & PROFILE
- OFF-SITE STORM DRAIN PLAN & PROFILE
- 4850 WEST PLAN & PROFILE
- 2650 SOUTH PLAN & PROFILE
- INTERSECTION GRADING PLAN
- NORTH IRRIGATION DITCH PLAN & PROFILE
- 2550 SOUTH WIDENING GRADING
- 10 DETAIL SHEET
- TAYLOR-WEST WEBER WATER STANDARD DETAILS
- SWPPP



ON-SITE 2550 SOUTH ROAD SECTION (LOOKING WEST) NOT TO SCALE



Sheet

M

HANSEN Consulting I 538 North M. Visit ( Brigham City

















# SUN CREST MEADOWS SUBDIVISION PHASE 1

' (6" THICK AT DRIVEWAYS)

DETAIL SHEET







4" MAX. SLUMP; AIR 6%  $\pm 1\frac{1}{2}$ %

NOT TO SCALE

CATCH CURB & GUTTER SECTION



WEBER COUNTY PUBLIC WORKS STANDARDS



APWA 2017 STANDARDS

& ASSOCIATES, INC. gineers and Land Surveyors of Street, Brigham, Utah 84302 of www.haies.net Logan (801) 399-4905 (435) 752-8272 HANSEN Consulting E 538 North Me Visit L Brigham City 435) 723-3491

> Sheet **1**0

*12* 

Sheets

# SUN CREST MEADOWS SUBDIVISION PHASE 1



SLIP VALVE BOX

FIRE HYDRANT DETAIL

(NOT TO SCALE)

. 6" GATE VALVE FLXFL OR-FLXMJ W/MECHANICAL

RESTRAINTS (MEGA LUGS).

Gardner > GIVIL ENGINEERING > LAND SURVEYING > WATER RESOURCES

COMPACTED BACKFILL

\_\_CONCRETE THRUST\_BLOCK

Daniel Leon

TAYLOR - WEST WEBER

WATER