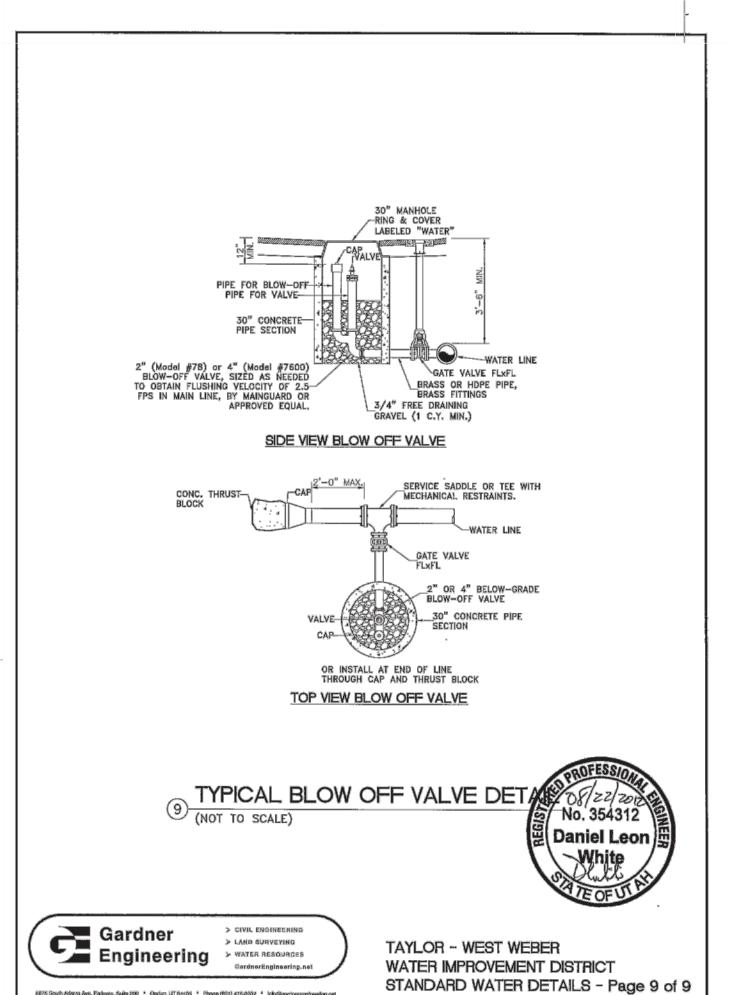

HICK AT DRIVEWAYS)

DETAIL SHEET







4" MAX. SLUMP; AIR 6%  $\pm 1\frac{1}{2}$ %

NOT TO SCALE

CATCH CURB & GUTTER SECTION



WEBER COUNTY PUBLIC WORKS STANDARDS



APWA 2017 STANDARDS

& ASSOCIATES, INC. gineers and Land Surveyors of Street, Brigham, Utah 84302 of www.haies.net Logan (801) 399-4905 (435) 752-8272 HANSEN Consulting E 538 North Me Visit L Brigham City 435) 723-3491

> Sheet **1**0

*12* 

Sheets

# SUN CREST MEADOWS SUBDIVISION PHASE 1



SLIP VALVE BOX

FIRE HYDRANT DETAIL

(NOT TO SCALE)

. 6" GATE VALVE FLXFL OR-FLXMJ W/MECHANICAL

RESTRAINTS (MEGA LUGS).

Gardner > GIVIL ENGINEERING > LAND SURVEYING > WATER RESOURCES

COMPACTED BACKFILL

\_\_CONCRETE THRUST\_BLOCK

Daniel Leon

TAYLOR - WEST WEBER

WATER IMPROVEMENT DISTRICT

STANDARD WATER DETAILS - Page 6 of 9









### Taylor-West Weber Water Improvement District Standard Specifications

These written specifications in conjunction with the attached details constitute the District's construction standards. In the event of conflict, the District Manager will determine the appropriate standard.

- 1. The Taylor-West Weber Water Improvement District manager shall approve any variations from these standards.
- 2. All materials that are expected to have with contact drinking water, including pipes, gaskets, lubricants and O-Rings, shall be ANSI-certified as meeting the requirements of NSF Standard 61. To permit field-verification of this certification. all such components shall be stamped with the NSF logo.
- 3. All water mains shall be new PVC with a minimum cover of 4 feet.
- a. Main pipelines shal