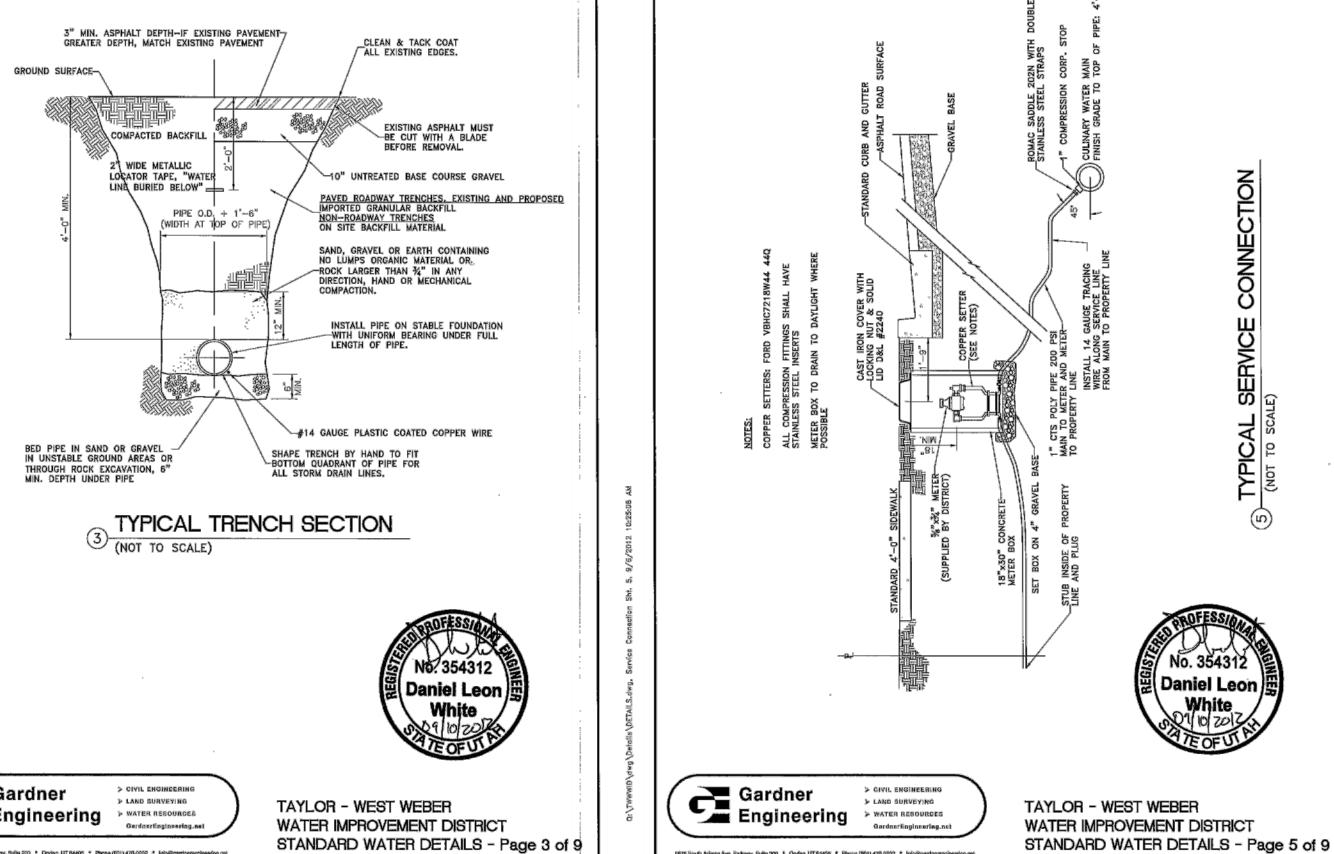

AT DRIVEWAYS)

DETAIL SHEET







4" MAX. SLUMP; AIR 6%  $\pm 1\frac{1}{2}$ %

NOT TO SCALE

CATCH CURB & GUTTER SECTION



WEBER COUNTY PUBLIC WORKS STANDARDS



APWA 2017 STANDARDS

& ASSOCIATES, INC. gineers and Land Surveyors of Street, Brigham, Utah 84302 of www.haies.net Logan (801) 399-4905 (435) 752-8272 HANSEN Consulting E 538 North Me Visit L Brigham City 435) 723-3491

> Sheet **1**0

*12* 

Sheets

# SUN CREST MEADOWS SUBDIVISION PHASE 1



SLIP VALVE BOX

FIRE HYDRANT DETAIL

(NOT TO SCALE)

. 6" GATE VALVE FLXFL OR-FLXMJ W/MECHANICAL

RESTRAINTS (MEGA LUGS).

Gardner > GIVIL ENGINEERING > LAND SURVEYING > WATER RESOURCES

COMPACTED BACKFILL

\_\_CONCRETE THRUST\_BLOCK

Daniel Leon

TAYLOR - WEST WEBER

WATER IMPROVEMENT DISTRICT

STANDARD WATER DETAILS - Page 6 of 9









### Taylor-West Weber Water Improvement District Standard Specifications

These written specifications in conjunction with the attached details constitute the District's construction standards. In the event of conflict, the District Manager will determine the appropriate standard.

- 1. The Taylor-West Weber Water Improvement District manager shall approve any variations from these standards.
- 2. All materials that are expected to have with contact drinking water, including pipes, gaskets, lubricants and O-Rings, shall be ANSI-certified as meeting the requirements of NSF Standard 61. To permit field-verification of this certification. all such components shall be stamped with the NSF logo.
- 3. All water mains shall be new PVC with a minimum cover of 4 feet.
- a. Main pipelines shall be