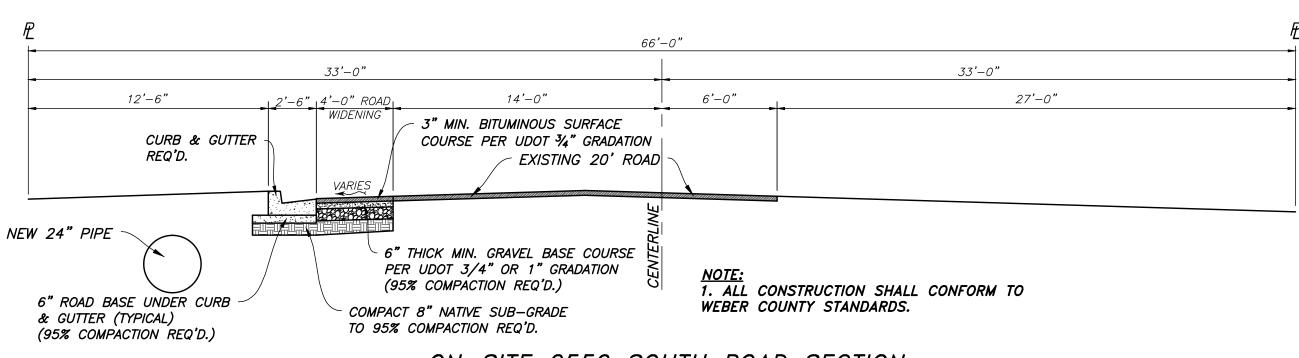

# INSPECTION CONTACTS:

UDOT: JAY GENEREUX - (801)-678-6283 PRIMARY COUNTY INSPECTOR: BRADEN FELIX - (801)-399-8761 CULINARY WATER: TAYLOR-WEST WEBER WATER DISTRICT (VAL SURRAGE) - (801)-731-1668 FIRE PROTECTION: WEBER FIRE DISTRICT (BRANDON THEUSON) - (801)-782-3580 STORM DRAIN: WEBER COUNTY (BRADEN FELIX) - (801)-399-8761 SEWER: WEBER COUNTY (CHAD MEYERHOFFER) - (801)-399-8374

### PROJECT ENGINEER:

DATE JAMES FLINT UTAH PE 7806324-2202

# SHEET INDEX:

- GENERAL PROJECT NOTES
- MASTER UTILITY PLAN
- OFF-SITE SEWER PLAN & PROFILE
- OFF-SITE STORM DRAIN PLAN & PROFILE
- 4850 WEST PLAN & PROFILE
- 2650 SOUTH PLAN & PROFILE
- INTERSECTION GRADING PLAN
- NORTH IRRIGATION DITCH PLAN & PROFILE
- 2550 SOUTH WIDENING GRADING
- 10 DETAIL SHEET
- TAYLOR-WEST WEBER WATER STANDARD DETAILS
- SWPPP



ON-SITE 2550 SOUTH ROAD SECTION (LOOKING WEST) NOT TO SCALE



Sheet

M

HANSEN Consulting I 538 North M. Visit ( Brigham City

















# SUN CREST MEADOWS SUBDIVISION PHASE 1

' (6" THICK AT DRIVEWAYS)

DETAIL SHEET







4" MAX. SLUMP; AIR 6%  $\pm 1\frac{1}{2}$ %

NOT TO SCALE

CATCH CURB & GUTTER SECTION



WEBER COUNTY PUBLIC WORKS STANDARDS



APWA 2017 STANDARDS

& ASSOCIATES, INC. gineers and Land Surveyors of Street, Brigham, Utah 84302 of www.haies.net Logan (801) 399-4905 (435) 752-8272 HANSEN Consulting E 538 North Me Visit L Brigham City 435) 723-3491

> Sheet **1**0

*12* 

Sheets

# SUN CREST MEADOWS SUBDIVISION PHASE 1



SLIP VALVE BOX

FIRE HYDRANT DETAIL

(NOT TO SCALE)

. 6" GATE VALVE FLXFL OR-FLXMJ W/MECHANICAL

RESTRAINTS (MEGA LUGS).

Gardner > GIVIL ENGI