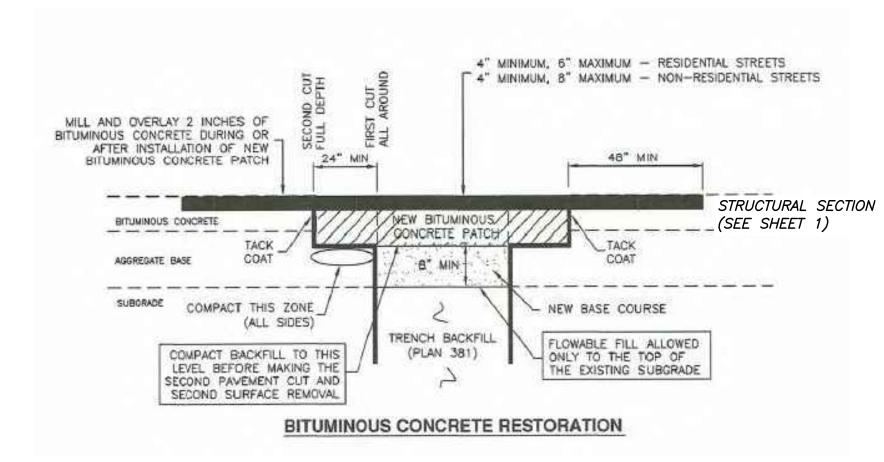

ER) - (801)-399-8374

### PROJECT ENGINEER:

DATE JAMES FLINT UTAH PE 7806324-2202

# SHEET INDEX:

- GENERAL PROJECT NOTES
- MASTER UTILITY PLAN
- OFF-SITE SEWER PLAN & PROFILE
- OFF-SITE STORM DRAIN PLAN & PROFILE
- 4850 WEST PLAN & PROFILE
- 2650 SOUTH PLAN & PROFILE
- INTERSECTION GRADING PLAN
- NORTH IRRIGATION DITCH PLAN & PROFILE
- 2550 SOUTH WIDENING GRADING
- 10 DETAIL SHEET
- TAYLOR-WEST WEBER WATER STANDARD DETAILS
- SWPPP



ON-SITE 2550 SOUTH ROAD SECTION (LOOKING WEST) NOT TO SCALE



Sheet

M

HANSEN Consulting I 538 North M. Visit ( Brigham City

















# SUN CREST MEADOWS SUBDIVISION PHASE 1

' (6" THICK AT DRIVEWAYS)

DETAIL SHEET







4" MAX. SLUMP; AIR 6%  $\pm 1\frac{1}{2}$ %

NOT TO SCALE

CATCH CURB & GUTTER SECTION



WEBER COUNTY PUBLIC WORKS STANDARDS



APWA 2017 STANDARDS

& ASSOCIATES, INC. gineers and Land Surveyors of Street, Brigham, Utah 84302 of www.haies.net Logan (801) 399-4905 (435) 752-8272 HANSEN Consulting E 538 North Me Visit L Brigham City 435) 723-3491

> Sheet **1**0

*12* 

Sheets

# SUN CREST MEADOWS SUBDIVISION PHASE 1



SLIP VALVE BOX

FIRE HYDRANT DETAIL

(NOT TO SCALE)

. 6" GATE VALVE FLXFL OR-FLXMJ W/MECHANICAL

RESTRAINTS (MEGA LUGS).

Gardner > GIVIL ENGINEERING > LAND SURVEYING > WATER RESOURCES

COMPACTED BACKFILL

\_\_CONCRETE THRUST\_BLOCK

Daniel Leon

TAYLOR - WEST WEBER

WATER IMPROVEMENT DISTRICT

STANDARD WATER DETAILS - Page 6 of 9









### Taylor-West Weber Water Improvement District Standard Specifications

These written specifications in conjunction with the attached details constitute the Di