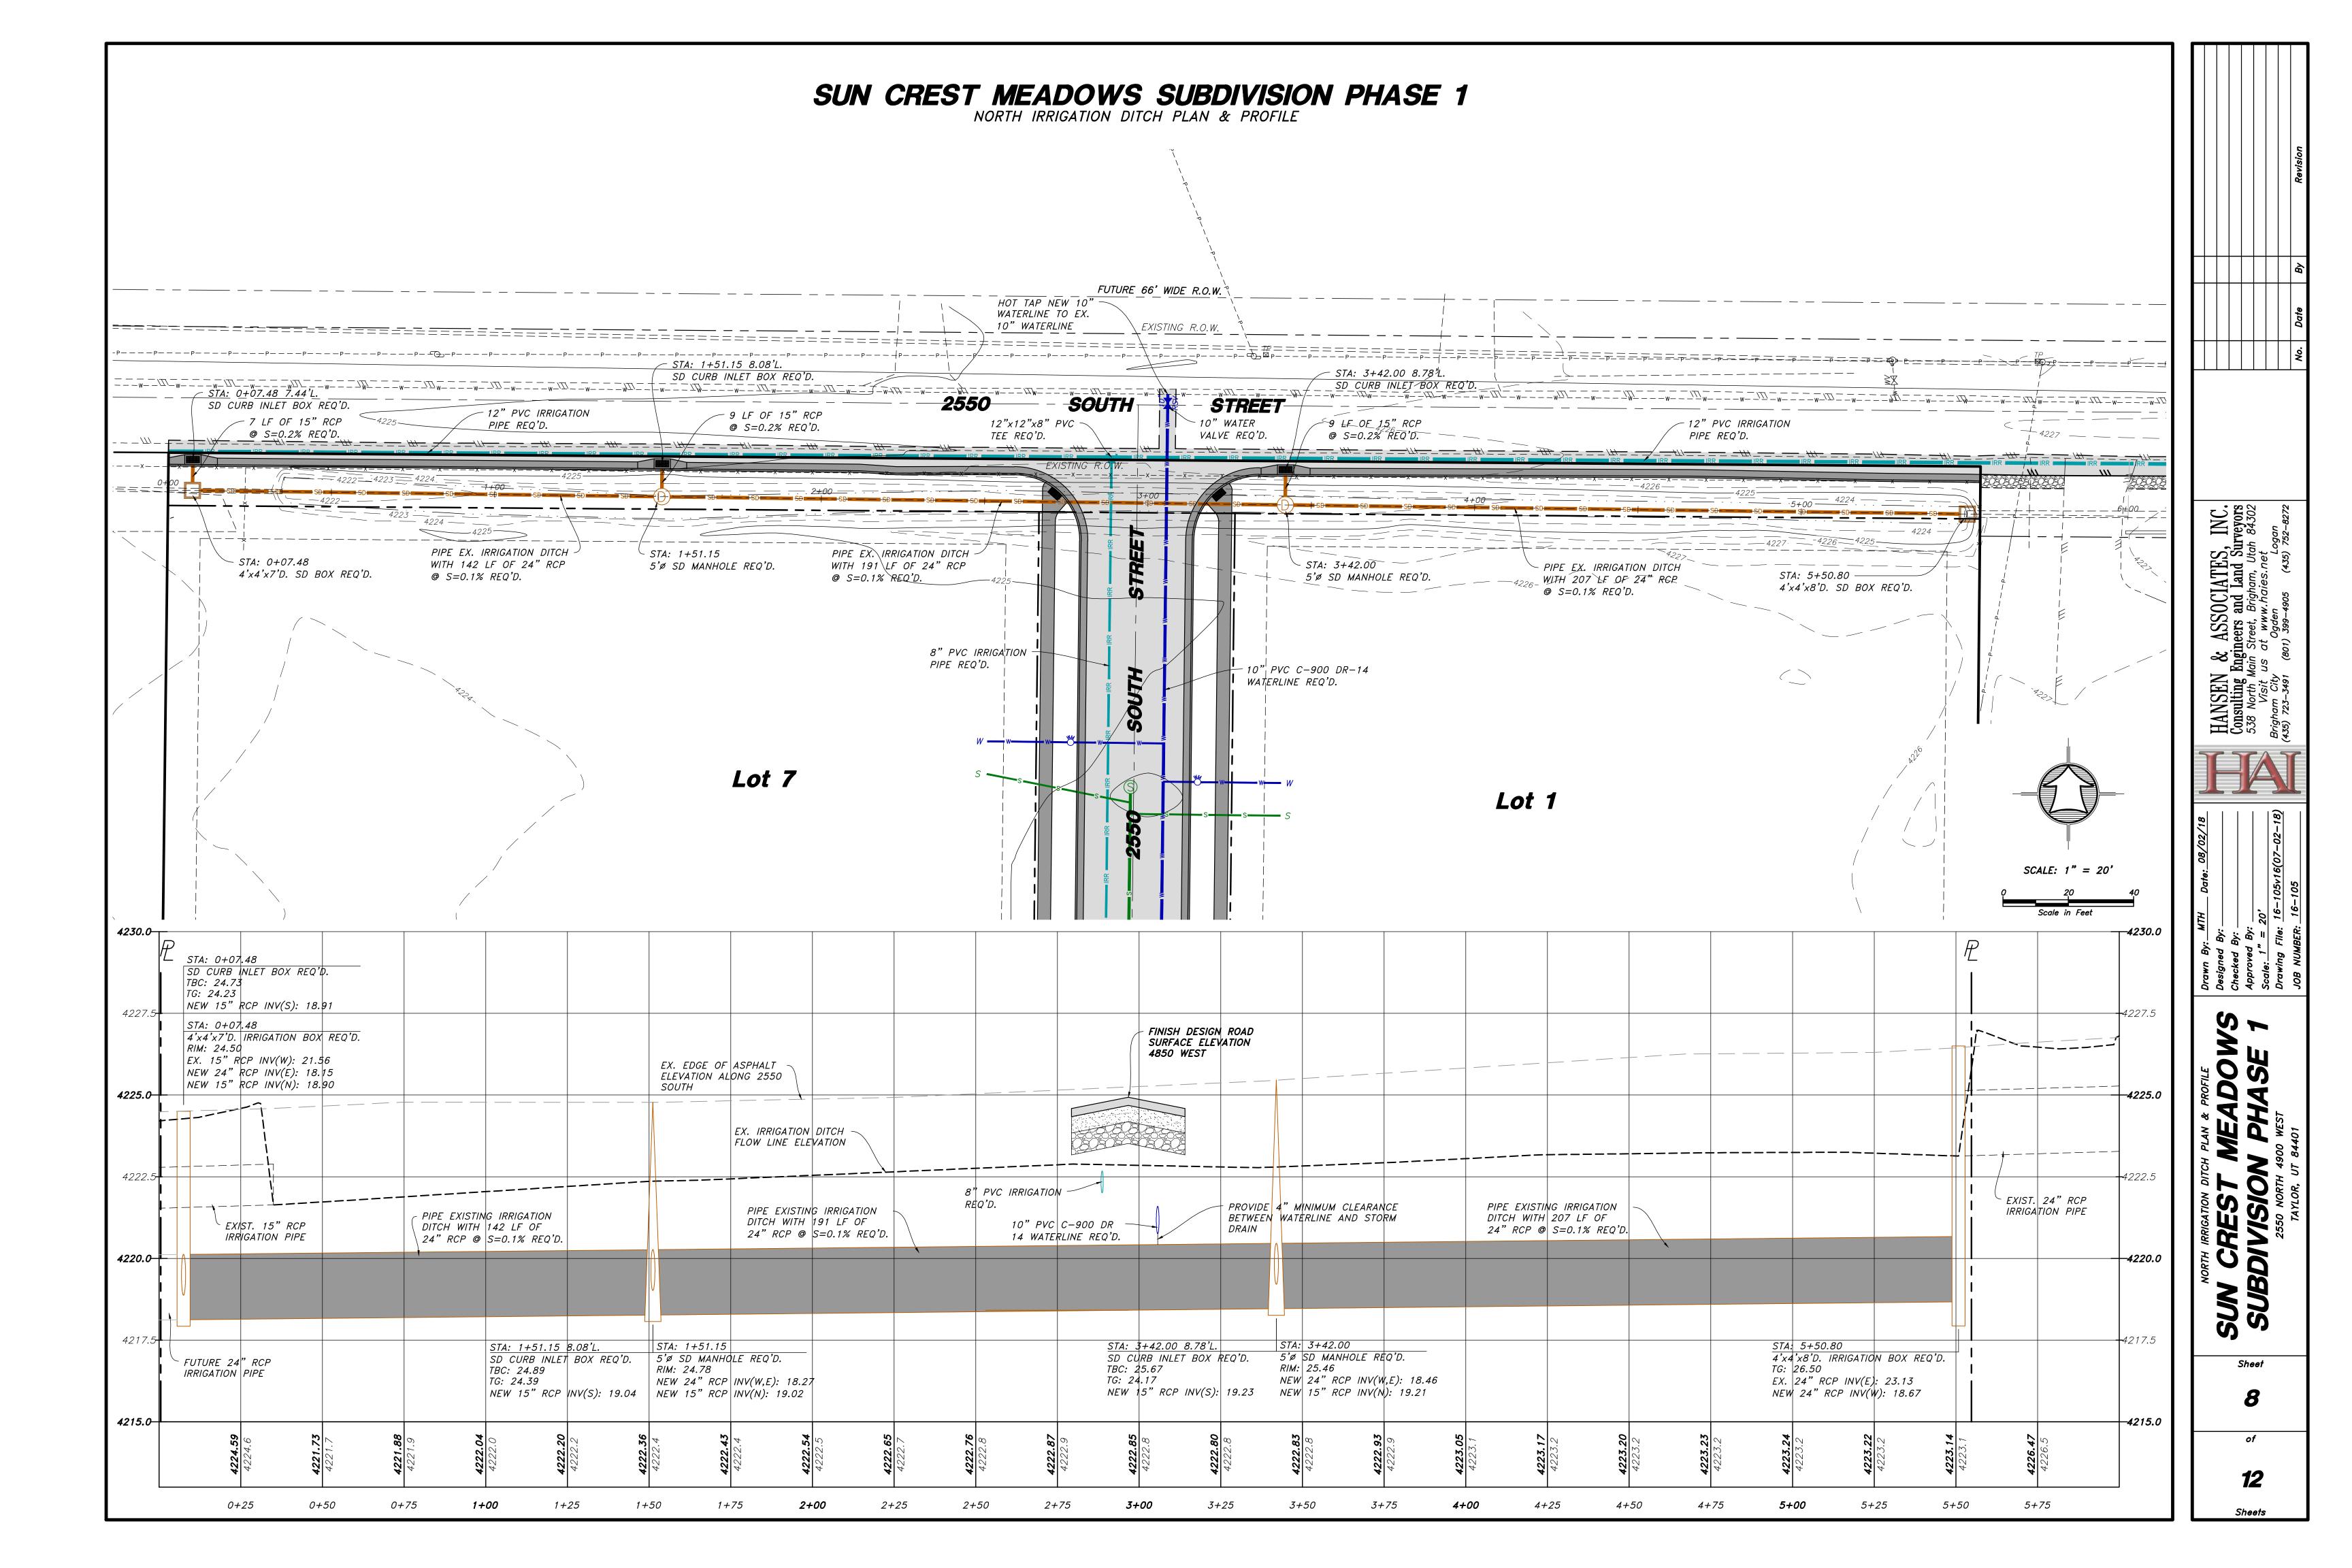

T WEBER WATER DISTRICT (VAL SURRAGE) - (801)-731-1668 FIRE PROTECTION: WEBER FIRE DISTRICT (BRANDON THEUSON) - (801)-782-3580 STORM DRAIN: WEBER COUNTY (BRADEN FELIX) - (801)-399-8761 SEWER: WEBER COUNTY (CHAD MEYERHOFFER) - (801)-399-8374

### PROJECT ENGINEER:

DATE JAMES FLINT UTAH PE 7806324-2202

# SHEET INDEX:

- GENERAL PROJECT NOTES
- MASTER UTILITY PLAN
- OFF-SITE SEWER PLAN & PROFILE
- OFF-SITE STORM DRAIN PLAN & PROFILE
- 4850 WEST PLAN & PROFILE
- 2650 SOUTH PLAN & PROFILE
- INTERSECTION GRADING PLAN
- NORTH IRRIGATION DITCH PLAN & PROFILE
- 2550 SOUTH WIDENING GRADING
- 10 DETAIL SHEET
- TAYLOR-WEST WEBER WATER STANDARD DETAILS
- SWPPP



ON-SITE 2550 SOUTH ROAD SECTION (LOOKING WEST) NOT TO SCALE



Sheet

M

HANSEN Consulting I 538 North M. Visit ( Brigham City

















# SUN CREST MEADOWS SUBDIVISION PHASE 1

' (6" THICK AT DRIVEWAYS)

DETAIL SHEET







4" MAX. SLUMP; AIR 6%  $\pm 1\frac{1}{2}$ %

NOT TO SCALE

CATCH CURB & GUTTER SECTION



WEBER COUNTY PUBLIC WORKS STANDARDS



APWA 2017 STANDARDS

& ASSOCIATES, INC. gineers and Land Surveyors of Street, Brigham, Utah 84302 of www.haies.net Logan (801) 399-4905 (435) 752-8272 HANSEN Consulting E 538 North Me Visit L Brigham City 435) 723-3491

> Sheet **1**0

*12* 

Sheets

# SUN CREST MEADOWS SUBDIVISION PHASE 1



SLIP VALVE BOX

FIRE HYDRANT DETAIL

(NOT TO SCALE)

. 6" GATE VALVE FLXFL OR-FLXMJ W/MECHANICAL

RESTRAINTS (MEGA LUGS).

Gardner > GIVIL ENGINEERING > LAND SURVEYING > WATER RESOURCES

COMPACTED BACKFILL

\_\_CONCRETE THRUST\_BLOCK

Daniel Leon

TAYLOR - WEST WEBER

WATER IMPROVEMEN