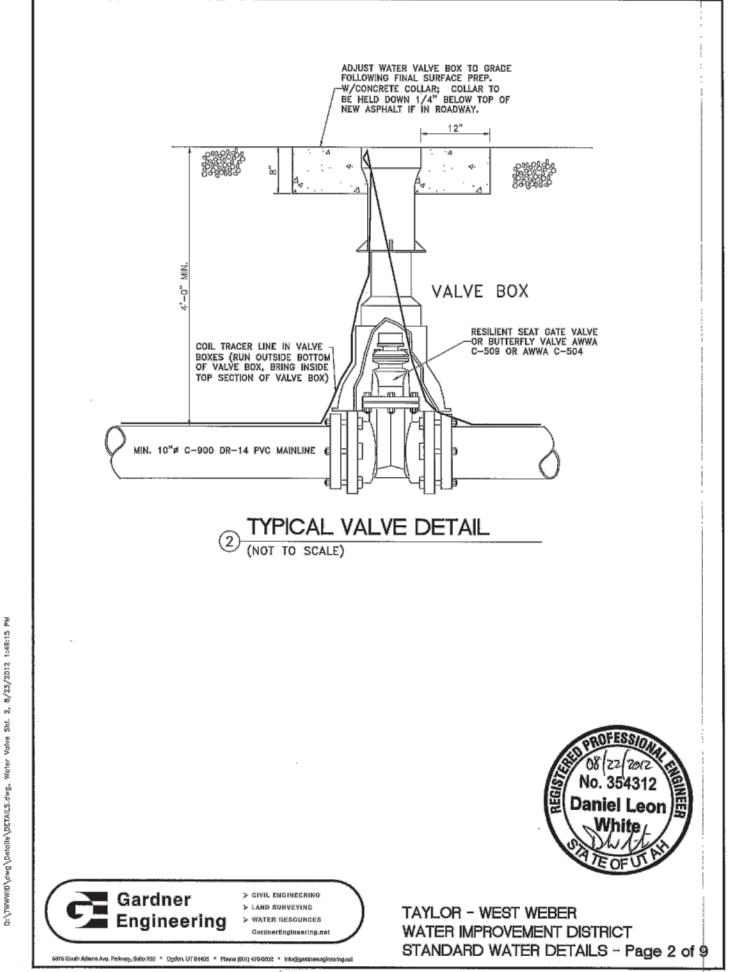

THICK AT DRIVEWAYS)

DETAIL SHEET







4" MAX. SLUMP; AIR 6%  $\pm 1\frac{1}{2}$ %

NOT TO SCALE

CATCH CURB & GUTTER SECTION



WEBER COUNTY PUBLIC WORKS STANDARDS



APWA 2017 STANDARDS

& ASSOCIATES, INC. gineers and Land Surveyors of Street, Brigham, Utah 84302 of www.haies.net Logan (801) 399-4905 (435) 752-8272 HANSEN Consulting E 538 North Me Visit L Brigham City 435) 723-3491

> Sheet **1**0

*12* 

Sheets

# SUN CREST MEADOWS SUBDIVISION PHASE 1



SLIP VALVE BOX

FIRE HYDRANT DETAIL

(NOT TO SCALE)

. 6" GATE VALVE FLXFL OR-FLXMJ W/MECHANICAL

RESTRAINTS (MEGA LUGS).

Gardner > GIVIL ENGINEERING > LAND SURVEYING > WATER RESOURCES

COMPACTED BACKFILL

\_\_CONCRETE THRUST\_BLOCK

Daniel Leon

TAYLOR - WEST WEBER

WATER IMPROVEMENT DISTRICT

STANDARD WATER DETAILS - Page 6 of 9









### Taylor-West Weber Water Improvement District Standard Specifications

These written specifications in conjunction with the attached details constitute the District's construction standards. In the event of conflict, the District Manager will determine the appropriate standard.

- 1. The Taylor-West Weber Water Improvement District manager shall approve any variations from these standards.
- 2. All materials that are expected to have with contact drinking water, including pipes, gaskets, lubricants and O-Rings, shall be ANSI-certified as meeting the requirements of NSF Standard 61. To permit field-verification of this certification. all such components shall be stamped with the NSF logo.
- 3. All water mains shall be new PVC with a minimum cover of 4 feet.
- a. Main pipelines sh