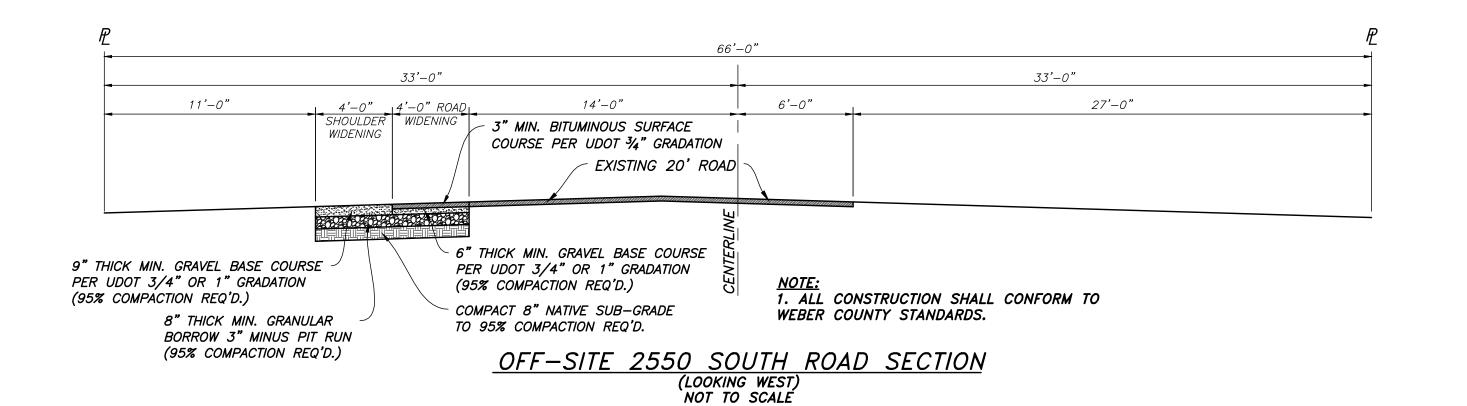

MARY COUNTY INSPECTOR: BRADEN FELIX - (801)-399-8761 CULINARY WATER: TAYLOR-WEST WEBER WATER DISTRICT (VAL SURRAGE) - (801)-731-1668 FIRE PROTECTION: WEBER FIRE DISTRICT (BRANDON THEUSON) - (801)-782-3580 STORM DRAIN: WEBER COUNTY (BRADEN FELIX) - (801)-399-8761 SEWER: WEBER COUNTY (CHAD MEYERHOFFER) - (801)-399-8374

### PROJECT ENGINEER:

DATE JAMES FLINT UTAH PE 7806324-2202

# SHEET INDEX:

- GENERAL PROJECT NOTES
- MASTER UTILITY PLAN
- OFF-SITE SEWER PLAN & PROFILE
- OFF-SITE STORM DRAIN PLAN & PROFILE
- 4850 WEST PLAN & PROFILE
- 2650 SOUTH PLAN & PROFILE
- INTERSECTION GRADING PLAN
- NORTH IRRIGATION DITCH PLAN & PROFILE
- 2550 SOUTH WIDENING GRADING
- 10 DETAIL SHEET
- TAYLOR-WEST WEBER WATER STANDARD DETAILS
- SWPPP



ON-SITE 2550 SOUTH ROAD SECTION (LOOKING WEST) NOT TO SCALE



Sheet

M

HANSEN Consulting I 538 North M. Visit ( Brigham City

















# SUN CREST MEADOWS SUBDIVISION PHASE 1

' (6" THICK AT DRIVEWAYS)

DETAIL SHEET







4" MAX. SLUMP; AIR 6%  $\pm 1\frac{1}{2}$ %

NOT TO SCALE

CATCH CURB & GUTTER SECTION



WEBER COUNTY PUBLIC WORKS STANDARDS



APWA 2017 STANDARDS

& ASSOCIATES, INC. gineers and Land Surveyors of Street, Brigham, Utah 84302 of www.haies.net Logan (801) 399-4905 (435) 752-8272 HANSEN Consulting E 538 North Me Visit L Brigham City 435) 723-3491

> Sheet **1**0

*12* 

Sheets

# SUN CREST MEADOWS SUBDIVISION PHASE 1



SLIP VALVE BOX

FIRE HYDRANT DETAIL

(NOT TO SCALE)

. 6" GATE VALVE FLXFL OR-FLXMJ W/MECHANICAL

RESTRAINTS (MEGA LUGS).

Gardner > GIVIL ENGINEERING > LAND SURVEYING > WATER RESOURCES

COMPACTED BACKFILL