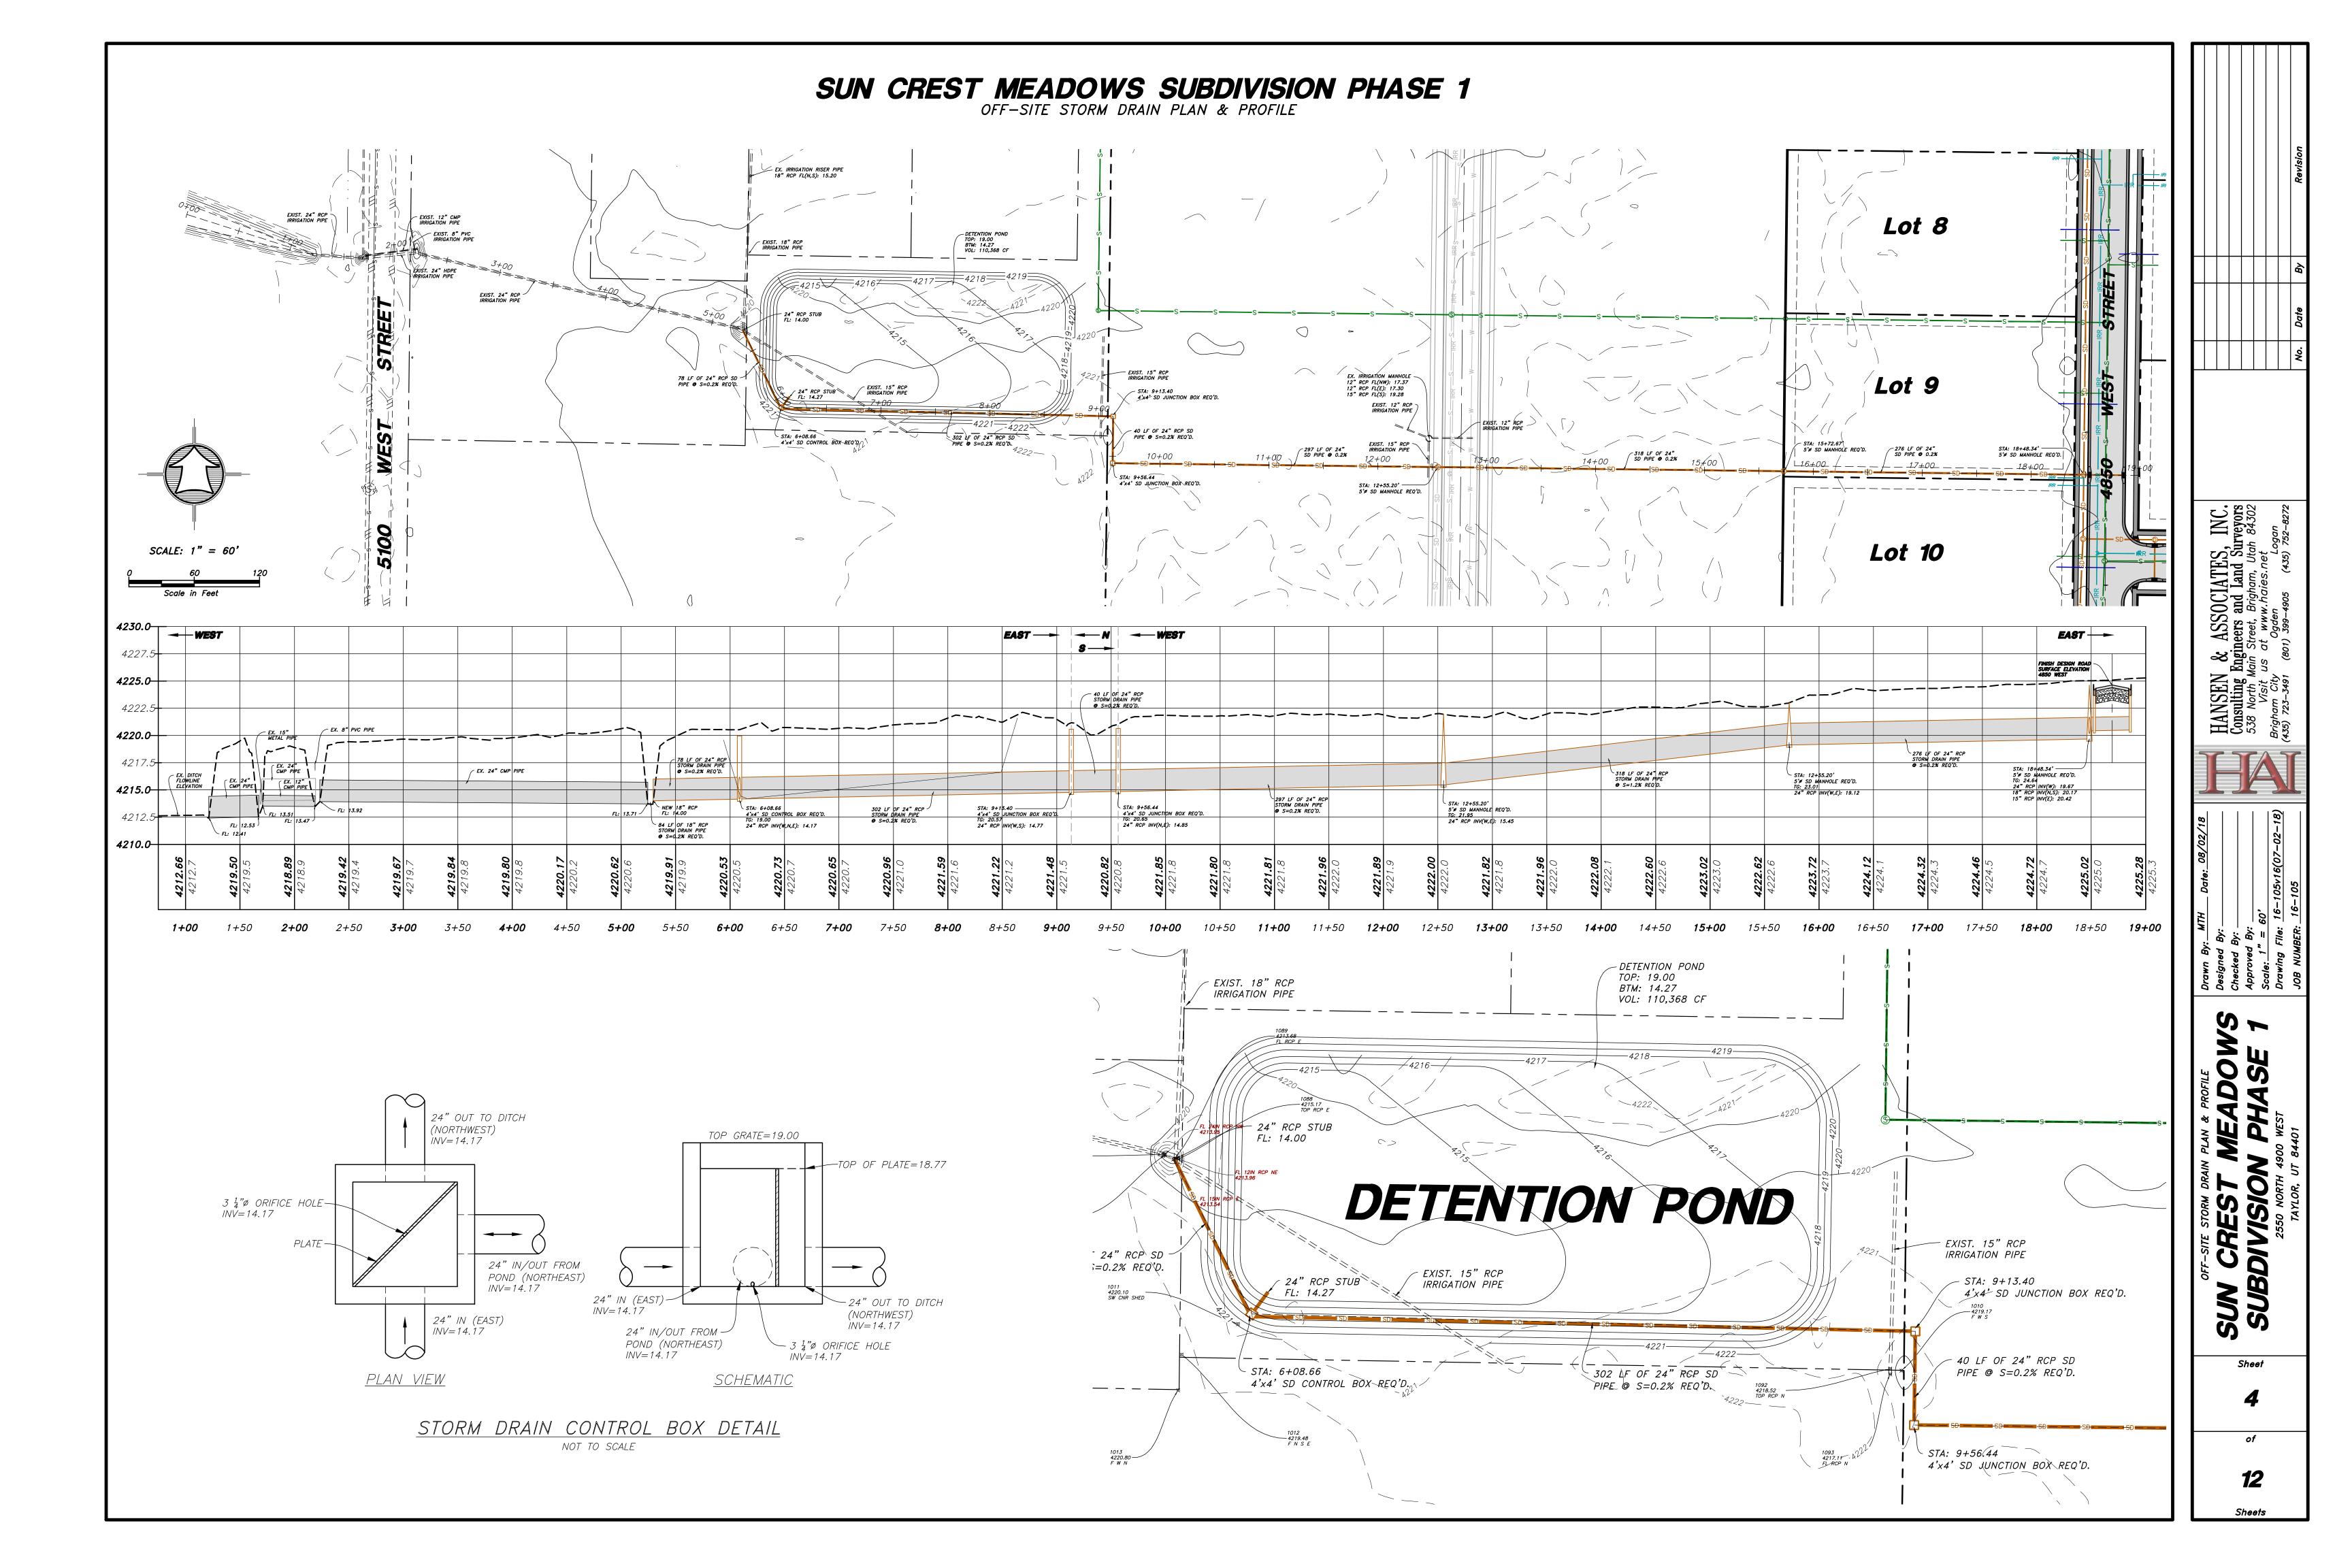

YLOR-WEST WEBER WATER DISTRICT (VAL SURRAGE) - (801)-731-1668 FIRE PROTECTION: WEBER FIRE DISTRICT (BRANDON THEUSON) - (801)-782-3580 STORM DRAIN: WEBER COUNTY (BRADEN FELIX) - (801)-399-8761 SEWER: WEBER COUNTY (CHAD MEYERHOFFER) - (801)-399-8374

### PROJECT ENGINEER:

DATE JAMES FLINT UTAH PE 7806324-2202

# SHEET INDEX:

- GENERAL PROJECT NOTES
- MASTER UTILITY PLAN
- OFF-SITE SEWER PLAN & PROFILE
- OFF-SITE STORM DRAIN PLAN & PROFILE
- 4850 WEST PLAN & PROFILE
- 2650 SOUTH PLAN & PROFILE
- INTERSECTION GRADING PLAN
- NORTH IRRIGATION DITCH PLAN & PROFILE
- 2550 SOUTH WIDENING GRADING
- 10 DETAIL SHEET
- TAYLOR-WEST WEBER WATER STANDARD DETAILS
- SWPPP



ON-SITE 2550 SOUTH ROAD SECTION (LOOKING WEST) NOT TO SCALE



Sheet

M

HANSEN Consulting I 538 North M. Visit ( Brigham City

















# SUN CREST MEADOWS SUBDIVISION PHASE 1

' (6" THICK AT DRIVEWAYS)

DETAIL SHEET







4" MAX. SLUMP; AIR 6%  $\pm 1\frac{1}{2}$ %

NOT TO SCALE

CATCH CURB & GUTTER SECTION



WEBER COUNTY PUBLIC WORKS STANDARDS



APWA 2017 STANDARDS

& ASSOCIATES, INC. gineers and Land Surveyors of Street, Brigham, Utah 84302 of www.haies.net Logan (801) 399-4905 (435) 752-8272 HANSEN Consulting E 538 North Me Visit L Brigham City 435) 723-3491

> Sheet **1**0

*12* 

Sheets

# SUN CREST MEADOWS SUBDIVISION PHASE 1



SLIP VALVE BOX

FIRE HYDRANT DETAIL

(NOT TO SCALE)

. 6" GATE VALVE FLXFL OR-FLXMJ W/MECHANICAL

RESTRAINTS (MEGA LUGS).

Gardner > GIVIL ENGINEERING > LAND SURVEYING > WATER RESOURCES

COMPACTED BACKFILL

\_\_CONCRETE THRUST\_BLOCK

Daniel Leon

TAYLOR - WEST WEBER

WATER IM