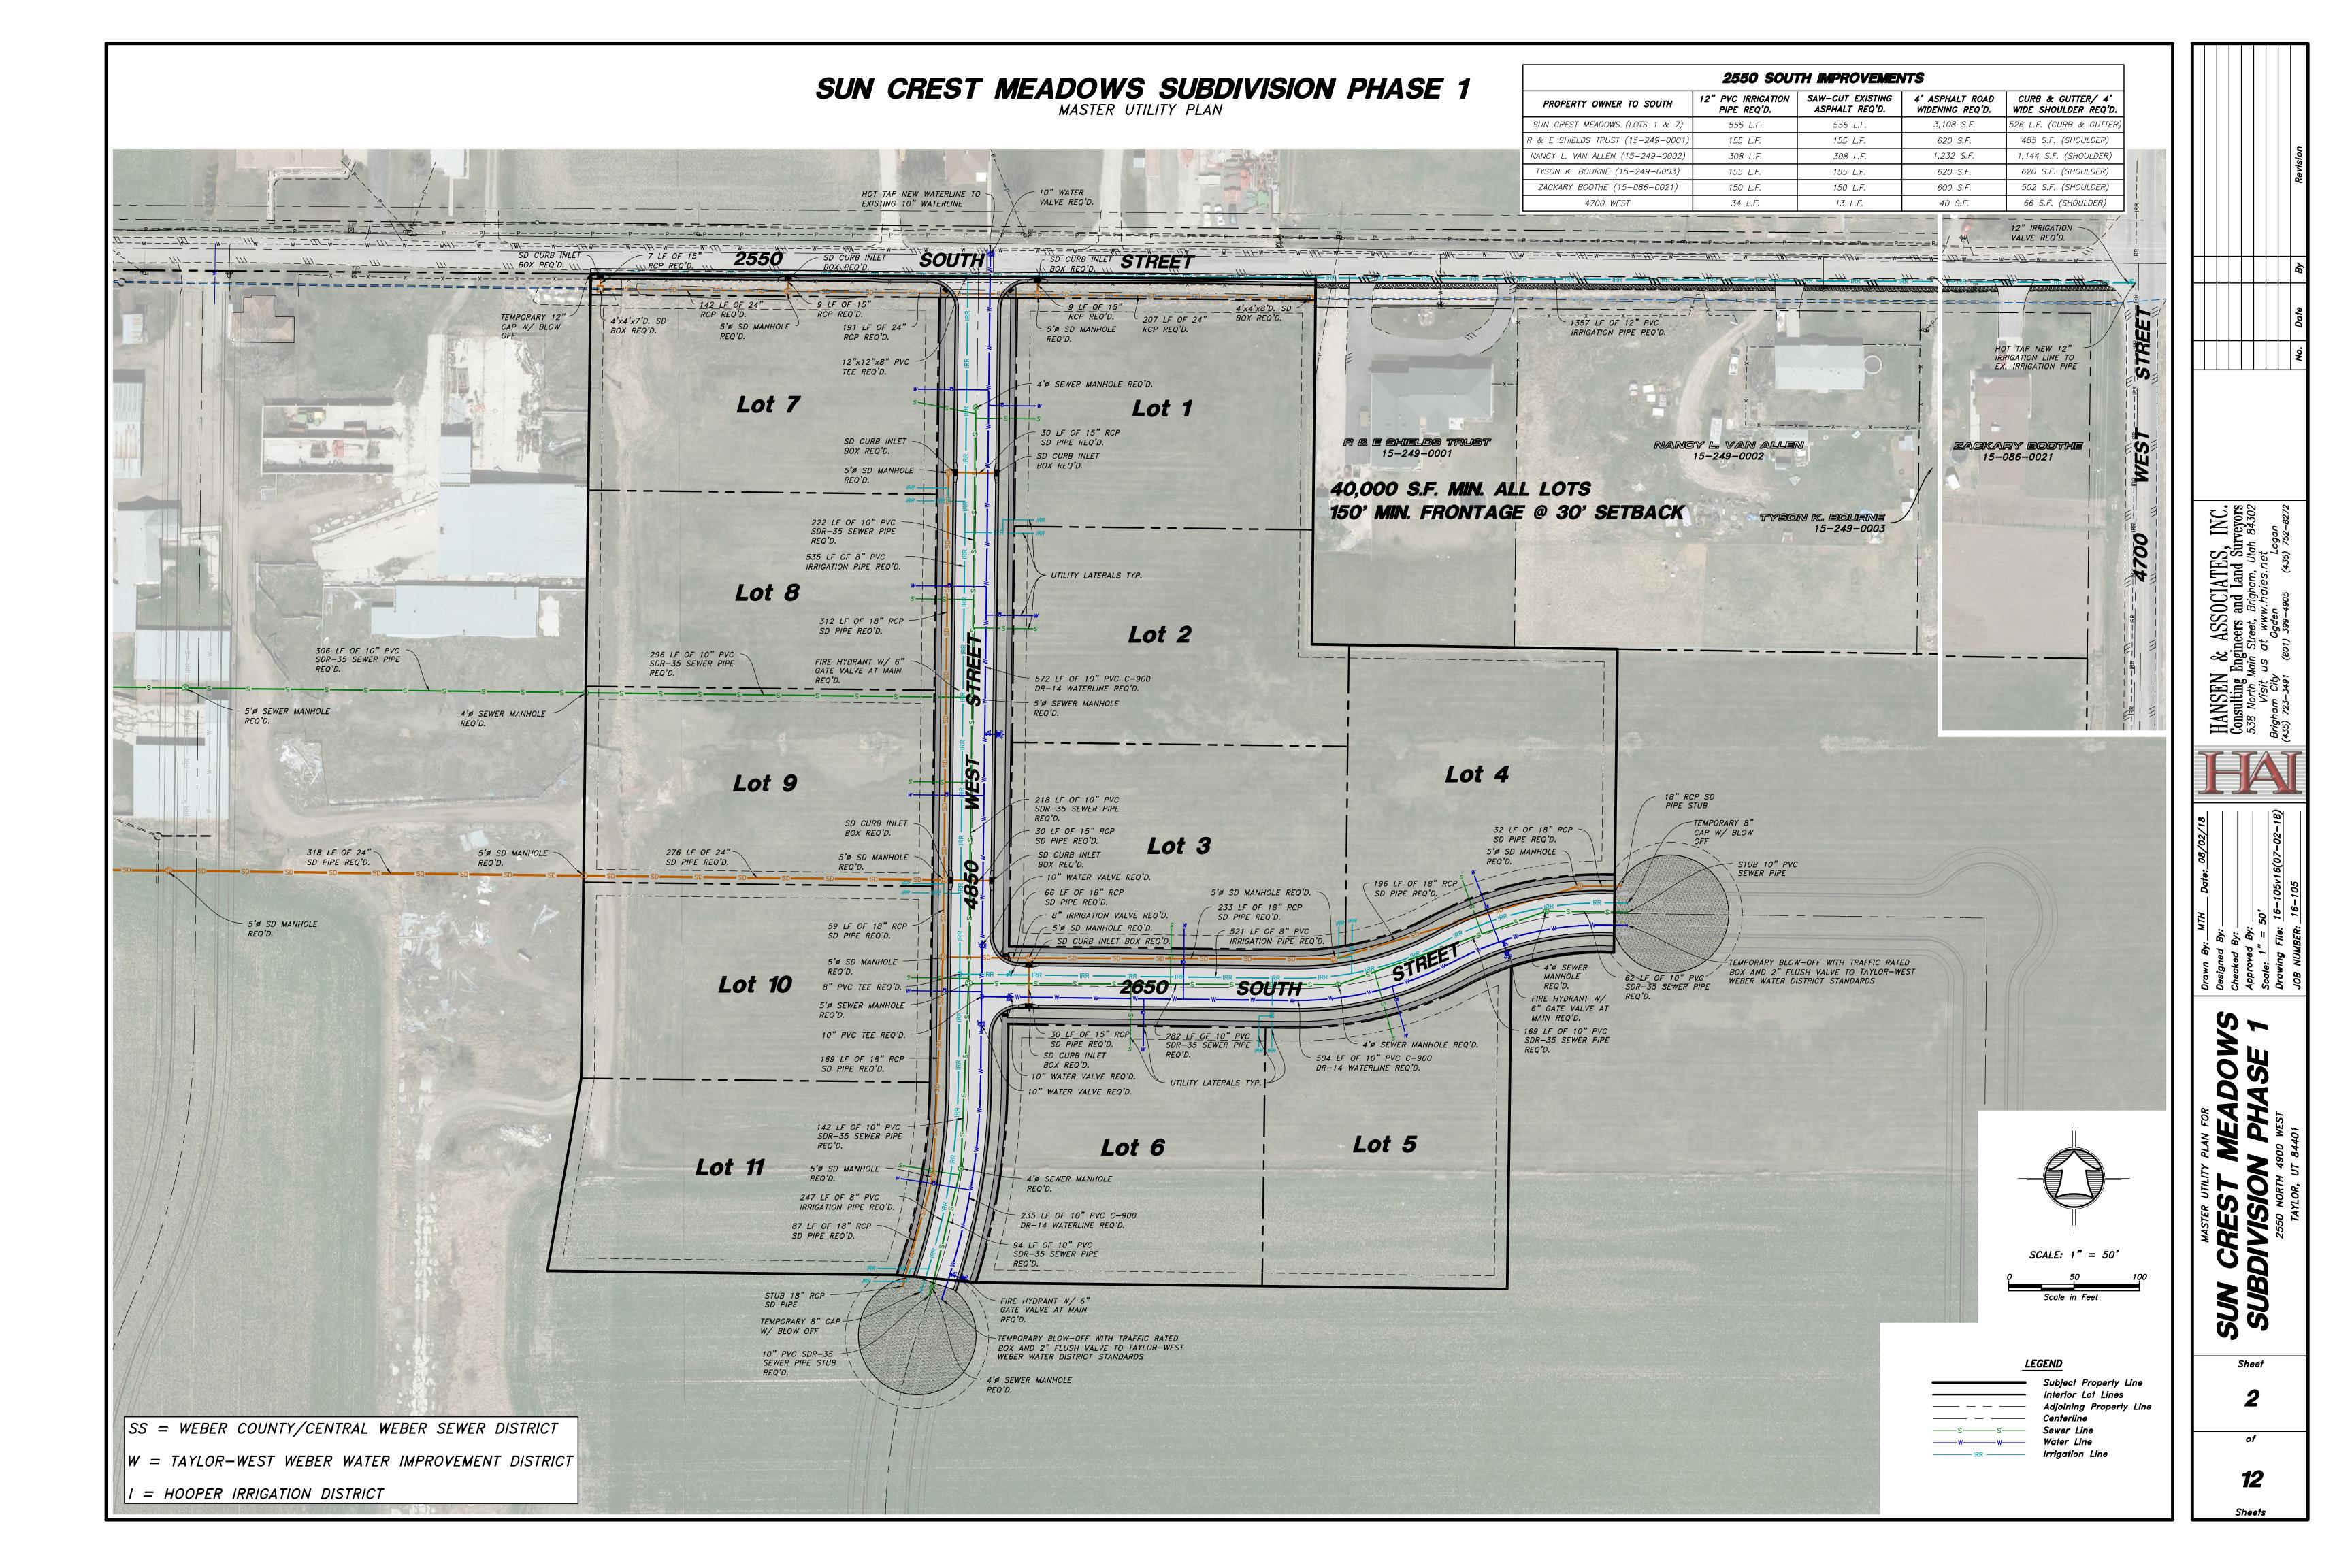

# Sun Crest Meadows Subdivision Phase 1

Weber County, Utah

A Part of the Northwest Quarter of Section 32, Township 6 North, Range 2 West, Salt Lake Base & Meridian

November, 2017

| Northwest Corner of Section 32,                                                                                                                                                  |                                                                                                                                                                                                                                                                                                                                                                                                                                                                                                                                                                                                                                                                                                                                                                                                                                                                                                                                                                                                                                                                                                                                                                                                                                                                                                                                                                                                                                                                                                                                                                                                                                                                                                                                                                                                                                                                                                                                                                                                                                                                                                                                |                                        | <u> Future 66' W</u>                       | /ide R-0-W                              |                                                                                                                                                                                                                                                                                                                                                                                                                                                                                                                                                                                                                                                                                                                                                                                                                                                                                                                                                                                                                                                                                                                                                                                                                                                                                                                                                                                                                                                                                                                                                                                                                                                                                                                                                                                                                                                                                                                                                                                                                                                                                                                                                                                                                                                                                                                                                                                                                                                                                                                                                                                                                                                                                                                                                                                                                                                                                                                                                                                                                                                                                                                                                                                                                                                                                                                                                                                                                                                                                                                                                                                                                                                    | North Quarter Corner of Section 32, T. 6 N., R. 2 W., S.L.B.&M. Found Weber County Brass Cap Mon. Dated 1963 in good condition. |  |
|----------------------------------------------------------------------------------------------------------------------------------------------------------------------------------|--------------------------------------------------------------------------------------------------------------------------------------------------------------------------------------------------------------------------------------------------------------------------------------------------------------------------------------------------------------------------------------------------------------------------------------------------------------------------------------------------------------------------------------------------------------------------------------------------------------------------------------------------------------------------------------------------------------------------------------------------------------------------------------------------------------------------------------------------------------------------------------------------------------------------------------------------------------------------------------------------------------------------------------------------------------------------------------------------------------------------------------------------------------------------------------------------------------------------------------------------------------------------------------------------------------------------------------------------------------------------------------------------------------------------------------------------------------------------------------------------------------------------------------------------------------------------------------------------------------------------------------------------------------------------------------------------------------------------------------------------------------------------------------------------------------------------------------------------------------------------------------------------------------------------------------------------------------------------------------------------------------------------------------------------------------------------------------------------------------------------------|----------------------------------------|--------------------------------------------|-----------------------------------------|----------------------------------------------------------------------------------------------------------------------------------------------------------------------------------------------------------------------------------------------------------------------------------------------------------------------------------------------------------------------------------------------------------------------------------------------------------------------------------------------------------------------------------------------------------------------------------------------------------------------------------------------------------------------------------------------------------------------------------------------------------------------------------------------------------------------------------------------------------------------------------------------------------------------------------------------------------------------------------------------------------------------------------------------------------------------------------------------------------------------------------------------------------------------------------------------------------------------------------------------------------------------------------------------------------------------------------------------------------------------------------------------------------------------------------------------------------------------------------------------------------------------------------------------------------------------------------------------------------------------------------------------------------------------------------------------------------------------------------------------------------------------------------------------------------------------------------------------------------------------------------------------------------------------------------------------------------------------------------------------------------------------------------------------------------------------------------------------------------------------------------------------------------------------------------------------------------------------------------------------------------------------------------------------------------------------------------------------------------------------------------------------------------------------------------------------------------------------------------------------------------------------------------------------------------------------------------------------------------------------------------------------------------------------------------------------------------------------------------------------------------------------------------------------------------------------------------------------------------------------------------------------------------------------------------------------------------------------------------------------------------------------------------------------------------------------------------------------------------------------------------------------------------------------------------------------------------------------------------------------------------------------------------------------------------------------------------------------------------------------------------------------------------------------------------------------------------------------------------------------------------------------------------------------------------------------------------------------------------------------------------------------------|---------------------------------------------------------------------------------------------------------------------------------|--|
| T. 6 N., R. 2 W., S.L.B.&M.  Found Weber County Brass Cap Mon.  Dated 2003 in good condition.                                                                                    | N 89.06.33" W 2550                                                                                                                                                                                                                                                                                                                                                                                                                                                                                                                                                                                                                                                                                                                                                                                                                                                                                                                                                                                                                                                                                                                                                                                                                                                                                                                                                                                                                                                                                                                                                                                                                                                                                                                                                                                                                                                                                                                                                                                                                                                                                                             |                                        | Section Line - Base                        | <del>-</del>                            |                                                                                                                                                                                                                                                                                                                                                                                                                                                                                                                                                                                                                                                                                                                                                                                                                                                                                                                                                                                                                                                                                                                                                                                                                                                                                                                                                                                                                                                                                                                                                                                                                                                                                                                                                                                                                                                                                                                                                                                                                                                                                                                                                                                                                                                                                                                                                                                                                                                                                                                                                                                                                                                                                                                                                                                                                                                                                                                                                                                                                                                                                                                                                                                                                                                                                                                                                                                                                                                                                                                                                                                                                                                    |                                                                                                                                 |  |
| Dated 2000 in good continuent                                                                                                                                                    |                                                                                                                                                                                                                                                                                                                                                                                                                                                                                                                                                                                                                                                                                                                                                                                                                                                                                                                                                                                                                                                                                                                                                                                                                                                                                                                                                                                                                                                                                                                                                                                                                                                                                                                                                                                                                                                                                                                                                                                                                                                                                                                                | S 89°33'42" E Centerline S 89°34'34" E | South                                      | 554.73                                  | 807.96' <b>Street</b>                                                                                                                                                                                                                                                                                                                                                                                                                                                                                                                                                                                                                                                                                                                                                                                                                                                                                                                                                                                                                                                                                                                                                                                                                                                                                                                                                                                                                                                                                                                                                                                                                                                                                                                                                                                                                                                                                                                                                                                                                                                                                                                                                                                                                                                                                                                                                                                                                                                                                                                                                                                                                                                                                                                                                                                                                                                                                                                                                                                                                                                                                                                                                                                                                                                                                                                                                                                                                                                                                                                                                                                                                              | ——————————————————————————————————————                                                                                          |  |
|                                                                                                                                                                                  | 27.96',                                                                                                                                                                                                                                                                                                                                                                                                                                                                                                                                                                                                                                                                                                                                                                                                                                                                                                                                                                                                                                                                                                                                                                                                                                                                                                                                                                                                                                                                                                                                                                                                                                                                                                                                                                                                                                                                                                                                                                                                                                                                                                                        | \$ 89°34′34″ E 266.67′_                |                                            | -×××××××                                | POR                                                                                                                                                                                                                                                                                                                                                                                                                                                                                                                                                                                                                                                                                                                                                                                                                                                                                                                                                                                                                                                                                                                                                                                                                                                                                                                                                                                                                                                                                                                                                                                                                                                                                                                                                                                                                                                                                                                                                                                                                                                                                                                                                                                                                                                                                                                                                                                                                                                                                                                                                                                                                                                                                                                                                                                                                                                                                                                                                                                                                                                                                                                                                                                                                                                                                                                                                                                                                                                                                                                                                                                                                                                |                                                                                                                                 |  |
|                                                                                                                                                                                  | 5.75                                                                                                                                                                                                                                                                                                                                                                                                                                                                                                                                                                                                                                                                                                                                                                                                                                                                                                                                                                                                                                                                                                                                                                                                                                                                                                                                                                                                                                                                                                                                                                                                                                                                                                                                                                                                                                                                                                                                                                                                                                                                                                                           |                                        |                                            | · — — — — — — — — — — — — — — — — — — — | This R-                                                                                                                                                                                                                                                                                                                                                                                                                                                                                                                                                                                                                                                                                                                                                                                                                                                                                                                                                                                                                                                                                                                                                                                                                                                                                                                                                                                                                                                                                                                                                                                                                                                                                                                                                                                                                                                                                                                                                                                                                                                                                                                                                                                                                                                                                                                                                                                                                                                                                                                                                                                                                                                                                                                                                                                                                                                                                                                                                                                                                                                                                                                                                                                                                                                                                                                                                                                                                                                                                                                                                                                                                                            | -O-W Line as platted does not                                                                                                   |  |
|                                                                                                                                                                                  | 615                                                                                                                                                                                                                                                                                                                                                                                                                                                                                                                                                                                                                                                                                                                                                                                                                                                                                                                                                                                                                                                                                                                                                                                                                                                                                                                                                                                                                                                                                                                                                                                                                                                                                                                                                                                                                                                                                                                                                                                                                                                                                                                            |                                        |                                            |                                         | 1 286                                                                                                                                                                                                                                                                                                                                                                                                                                                                                                                                                                                                                                                                                                                                                                                                                                                                                                                                                                                                                                                                                                                                                                                                                                                                                                                                                                                                                                                                                                                                                                                                                                                                                                                                                                                                                                                                                                                                                                                                                                                                                                                                                                                                                                                                                                                                                                                                                                                                                                                                                                                                                                                                                                                                                                                                                                                                                                                                                                                                                                                                                                                                                                                                                                                                                                                                                                                                                                                                                                                                                                                                                                              | ecupation to the East or West                                                                                                   |  |
|                                                                                                                                                                                  |                                                                                                                                                                                                                                                                                                                                                                                                                                                                                                                                                                                                                                                                                                                                                                                                                                                                                                                                                                                                                                                                                                                                                                                                                                                                                                                                                                                                                                                                                                                                                                                                                                                                                                                                                                                                                                                                                                                                                                                                                                                                                                                                | Lot 7 40,045 S.F.                      |                                            |                                         |                                                                                                                                                                                                                                                                                                                                                                                                                                                                                                                                                                                                                                                                                                                                                                                                                                                                                                                                                                                                                                                                                                                                                                                                                                                                                                                                                                                                                                                                                                                                                                                                                                                                                                                                                                                                                                                                                                                                                                                                                                                                                                                                                                                                                                                                                                                                                                                                                                                                                                                                                                                                                                                                                                                                                                                                                                                                                                                                                                                                                                                                                                                                                                                                                                                                                                                                                                                                                                                                                                                                                                                                                                                    |                                                                                                                                 |  |
|                                                                                                                                                                                  |                                                                                                                                                                                                                                                                                                                                                                                                                                                                                                                                                                                                                                                                                                                                                                                                                                                                                                                                                                                                                                                                                                                                                                                                                                                                                                                                                                                                                                                                                                                                                                                                                                                                                                                                                                                                                                                                                                                                                                                                                                                                                                                                | 0.919 Acres                            | 7.4.7.                                     | <b>Lot 1</b><br>40,000 S.F.             | 72.76                                                                                                                                                                                                                                                                                                                                                                                                                                                                                                                                                                                                                                                                                                                                                                                                                                                                                                                                                                                                                                                                                                                                                                                                                                                                                                                                                                                                                                                                                                                                                                                                                                                                                                                                                                                                                                                                                                                                                                                                                                                                                                                                                                                                                                                                                                                                                                                                                                                                                                                                                                                                                                                                                                                                                                                                                                                                                                                                                                                                                                                                                                                                                                                                                                                                                                                                                                                                                                                                                                                                                                                                                                              | 2                                                                                                                               |  |
|                                                                                                                                                                                  | 10.0' PUE (typ) —                                                                                                                                                                                                                                                                                                                                                                                                                                                                                                                                                                                                                                                                                                                                                                                                                                                                                                                                                                                                                                                                                                                                                                                                                                                                                                                                                                                                                                                                                                                                                                                                                                                                                                                                                                                                                                                                                                                                                                                                                                                                                                              |                                        |                                            | 0.918 Acres                             |                                                                                                                                                                                                                                                                                                                                                                                                                                                                                                                                                                                                                                                                                                                                                                                                                                                                                                                                                                                                                                                                                                                                                                                                                                                                                                                                                                                                                                                                                                                                                                                                                                                                                                                                                                                                                                                                                                                                                                                                                                                                                                                                                                                                                                                                                                                                                                                                                                                                                                                                                                                                                                                                                                                                                                                                                                                                                                                                                                                                                                                                                                                                                                                                                                                                                                                                                                                                                                                                                                                                                                                                                                                    |                                                                                                                                 |  |
|                                                                                                                                                                                  | Remainder Parcel (See Pg. 2)                                                                                                                                                                                                                                                                                                                                                                                                                                                                                                                                                                                                                                                                                                                                                                                                                                                                                                                                                                                                                                                                                                                                                                                                                                                                                                                                                                                                                                                                                                                                                                                                                                                                                                                                                                                                                                                                                                                                                                                                                                                                                                   | N 89°19'00" W                          |                                            |                                         | Mielsen                                                                                                                                                                                                                                                                                                                                                                                                                                                                                                                                                                                                                                                                                                                                                                                                                                                                                                                                                                                                                                                                                                                                                                                                                                                                                                                                                                                                                                                                                                                                                                                                                                                                                                                                                                                                                                                                                                                                                                                                                                                                                                                                                                                                                                                                                                                                                                                                                                                                                                                                                                                                                                                                                                                                                                                                                                                                                                                                                                                                                                                                                                                                                                                                                                                                                                                                                                                                                                                                                                                                                                                                                                            | Acres Subd.                                                                                                                     |  |
|                                                                                                                                                                                  |                                                                                                                                                                                                                                                                                                                                                                                                                                                                                                                                                                                                                                                                                                                                                                                                                                                                                                                                                                                                                                                                                                                                                                                                                                                                                                                                                                                                                                                                                                                                                                                                                                                                                                                                                                                                                                                                                                                                                                                                                                                                                                                                | 266.67'                                | 7                                          | N 89°19'00" W                           |                                                                                                                                                                                                                                                                                                                                                                                                                                                                                                                                                                                                                                                                                                                                                                                                                                                                                                                                                                                                                                                                                                                                                                                                                                                                                                                                                                                                                                                                                                                                                                                                                                                                                                                                                                                                                                                                                                                                                                                                                                                                                                                                                                                                                                                                                                                                                                                                                                                                                                                                                                                                                                                                                                                                                                                                                                                                                                                                                                                                                                                                                                                                                                                                                                                                                                                                                                                                                                                                                                                                                                                                                                                    |                                                                                                                                 |  |
|                                                                                                                                                                                  |                                                                                                                                                                                                                                                                                                                                                                                                                                                                                                                                                                                                                                                                                                                                                                                                                                                                                                                                                                                                                                                                                                                                                                                                                                                                                                                                                                                                                                                                                                                                                                                                                                                                                                                                                                                                                                                                                                                                                                                                                                                                                                                                |                                        | !                                          | 228.42'                                 | , w                                                                                                                                                                                                                                                                                                                                                                                                                                                                                                                                                                                                                                                                                                                                                                                                                                                                                                                                                                                                                                                                                                                                                                                                                                                                                                                                                                                                                                                                                                                                                                                                                                                                                                                                                                                                                                                                                                                                                                                                                                                                                                                                                                                                                                                                                                                                                                                                                                                                                                                                                                                                                                                                                                                                                                                                                                                                                                                                                                                                                                                                                                                                                                                                                                                                                                                                                                                                                                                                                                                                                                                                                                                |                                                                                                                                 |  |
| <u>LEGEND</u>                                                                                                                                                                    | Line Table Line # Bearing & Distance                                                                                                                                                                                                                                                                                                                                                                                                                                                                                                                                                                                                                                                                                                                                                                                                                                                                                                                                                                                                                                                                                                                                                                                                                                                                                                                                                                                                                                                                                                                                                                                                                                                                                                                                                                                                                                                                                                                                                                                                                                                                                           | Lot 8                                  | 00                                         |                                         | 34,1                                                                                                                                                                                                                                                                                                                                                                                                                                                                                                                                                                                                                                                                                                                                                                                                                                                                                                                                                                                                                                                                                                                                                                                                                                                                                                                                                                                                                                                                                                                                                                                                                                                                                                                                                                                                                                                                                                                                                                                                                                                                                                                                                                                                                                                                                                                                                                                                                                                                                                                                                                                                                                                                                                                                                                                                                                                                                                                                                                                                                                                                                                                                                                                                                                                                                                                                                                                                                                                                                                                                                                                                                                               |                                                                                                                                 |  |
| Subject Property Line Interior Lot Lines                                                                                                                                         | L1 N 89°15′50" W 6.90′                                                                                                                                                                                                                                                                                                                                                                                                                                                                                                                                                                                                                                                                                                                                                                                                                                                                                                                                                                                                                                                                                                                                                                                                                                                                                                                                                                                                                                                                                                                                                                                                                                                                                                                                                                                                                                                                                                                                                                                                                                                                                                         | 40,001 S.F.<br>0.918 Acres             | 750 W                                      |                                         | S 0 8                                                                                                                                                                                                                                                                                                                                                                                                                                                                                                                                                                                                                                                                                                                                                                                                                                                                                                                                                                                                                                                                                                                                                                                                                                                                                                                                                                                                                                                                                                                                                                                                                                                                                                                                                                                                                                                                                                                                                                                                                                                                                                                                                                                                                                                                                                                                                                                                                                                                                                                                                                                                                                                                                                                                                                                                                                                                                                                                                                                                                                                                                                                                                                                                                                                                                                                                                                                                                                                                                                                                                                                                                                              |                                                                                                                                 |  |
| —— — — Adjoining Property Line —— — Previous Property Line                                                                                                                       | L2 N 0°41'00" E 16.18' L3 S 0°34'18" W 16.04'                                                                                                                                                                                                                                                                                                                                                                                                                                                                                                                                                                                                                                                                                                                                                                                                                                                                                                                                                                                                                                                                                                                                                                                                                                                                                                                                                                                                                                                                                                                                                                                                                                                                                                                                                                                                                                                                                                                                                                                                                                                                                  |                                        |                                            | <b>Lot 2</b><br>40,007 S.F.             | S 89°06'33" E                                                                                                                                                                                                                                                                                                                                                                                                                                                                                                                                                                                                                                                                                                                                                                                                                                                                                                                                                                                                                                                                                                                                                                                                                                                                                                                                                                                                                                                                                                                                                                                                                                                                                                                                                                                                                                                                                                                                                                                                                                                                                                                                                                                                                                                                                                                                                                                                                                                                                                                                                                                                                                                                                                                                                                                                                                                                                                                                                                                                                                                                                                                                                                                                                                                                                                                                                                                                                                                                                                                                                                                                                                      | <i>233.82</i> ′                                                                                                                 |  |
| ——————————————————————————————————————                                                                                                                                           |                                                                                                                                                                                                                                                                                                                                                                                                                                                                                                                                                                                                                                                                                                                                                                                                                                                                                                                                                                                                                                                                                                                                                                                                                                                                                                                                                                                                                                                                                                                                                                                                                                                                                                                                                                                                                                                                                                                                                                                                                                                                                                                                |                                        | 5 0 0 0 0 0 0 0 0 0 0 0 0 0 0 0 0 0 0 0    | 0.918 Acres                             | 28.31'                                                                                                                                                                                                                                                                                                                                                                                                                                                                                                                                                                                                                                                                                                                                                                                                                                                                                                                                                                                                                                                                                                                                                                                                                                                                                                                                                                                                                                                                                                                                                                                                                                                                                                                                                                                                                                                                                                                                                                                                                                                                                                                                                                                                                                                                                                                                                                                                                                                                                                                                                                                                                                                                                                                                                                                                                                                                                                                                                                                                                                                                                                                                                                                                                                                                                                                                                                                                                                                                                                                                                                                                                                             |                                                                                                                                 |  |
| ——————————————————————————————————————                                                                                                                                           | Michael & Natasha                                                                                                                                                                                                                                                                                                                                                                                                                                                                                                                                                                                                                                                                                                                                                                                                                                                                                                                                                                                                                                                                                                                                                                                                                                                                                                                                                                                                                                                                                                                                                                                                                                                                                                                                                                                                                                                                                                                                                                                                                                                                                                              | N 89°19'00" W 266.67'                  | -                                          |                                         | 7.67,                                                                                                                                                                                                                                                                                                                                                                                                                                                                                                                                                                                                                                                                                                                                                                                                                                                                                                                                                                                                                                                                                                                                                                                                                                                                                                                                                                                                                                                                                                                                                                                                                                                                                                                                                                                                                                                                                                                                                                                                                                                                                                                                                                                                                                                                                                                                                                                                                                                                                                                                                                                                                                                                                                                                                                                                                                                                                                                                                                                                                                                                                                                                                                                                                                                                                                                                                                                                                                                                                                                                                                                                                                              | 32.16                                                                                                                           |  |
|                                                                                                                                                                                  | Nielsen Family Trust<br>15-086-0027                                                                                                                                                                                                                                                                                                                                                                                                                                                                                                                                                                                                                                                                                                                                                                                                                                                                                                                                                                                                                                                                                                                                                                                                                                                                                                                                                                                                                                                                                                                                                                                                                                                                                                                                                                                                                                                                                                                                                                                                                                                                                            |                                        |                                            | N 89°19′00" W                           | 1                                                                                                                                                                                                                                                                                                                                                                                                                                                                                                                                                                                                                                                                                                                                                                                                                                                                                                                                                                                                                                                                                                                                                                                                                                                                                                                                                                                                                                                                                                                                                                                                                                                                                                                                                                                                                                                                                                                                                                                                                                                                                                                                                                                                                                                                                                                                                                                                                                                                                                                                                                                                                                                                                                                                                                                                                                                                                                                                                                                                                                                                                                                                                                                                                                                                                                                                                                                                                                                                                                                                                                                                                                                  |                                                                                                                                 |  |
| Found rebar set by others  Set 5/8"x24" Rebar With Cap WASSEN & ASSOC                                                                                                            | 75 000 0027                                                                                                                                                                                                                                                                                                                                                                                                                                                                                                                                                                                                                                                                                                                                                                                                                                                                                                                                                                                                                                                                                                                                                                                                                                                                                                                                                                                                                                                                                                                                                                                                                                                                                                                                                                                                                                                                                                                                                                                                                                                                                                                    | i i                                    |                                            | 256.91'                                 | Lot 4                                                                                                                                                                                                                                                                                                                                                                                                                                                                                                                                                                                                                                                                                                                                                                                                                                                                                                                                                                                                                                                                                                                                                                                                                                                                                                                                                                                                                                                                                                                                                                                                                                                                                                                                                                                                                                                                                                                                                                                                                                                                                                                                                                                                                                                                                                                                                                                                                                                                                                                                                                                                                                                                                                                                                                                                                                                                                                                                                                                                                                                                                                                                                                                                                                                                                                                                                                                                                                                                                                                                                                                                                                              | 61                                                                                                                              |  |
| Section Corner                                                                                                                                                                   | (C1) (C2) (C3)                                                                                                                                                                                                                                                                                                                                                                                                                                                                                                                                                                                                                                                                                                                                                                                                                                                                                                                                                                                                                                                                                                                                                                                                                                                                                                                                                                                                                                                                                                                                                                                                                                                                                                                                                                                                                                                                                                                                                                                                                                                                                                                 | Lot 9 40,001 S.F.                      |                                            |                                         | 40,002 S.F.<br>0.918 Acres                                                                                                                                                                                                                                                                                                                                                                                                                                                                                                                                                                                                                                                                                                                                                                                                                                                                                                                                                                                                                                                                                                                                                                                                                                                                                                                                                                                                                                                                                                                                                                                                                                                                                                                                                                                                                                                                                                                                                                                                                                                                                                                                                                                                                                                                                                                                                                                                                                                                                                                                                                                                                                                                                                                                                                                                                                                                                                                                                                                                                                                                                                                                                                                                                                                                                                                                                                                                                                                                                                                                                                                                                         | 172                                                                                                                             |  |
|                                                                                                                                                                                  | $\Delta = 18^{\circ}55'11''$ $\Delta = 28^{\circ}34'44''$ $\Delta = 28^{\circ}34'44''$<br>R = 220.00' $R = 250.00'$ $R = 250.00'L = 72.65'$ $L = 124.70'$ $L = 124.70'$                                                                                                                                                                                                                                                                                                                                                                                                                                                                                                                                                                                                                                                                                                                                                                                                                                                                                                                                                                                                                                                                                                                                                                                                                                                                                                                                                                                                                                                                                                                                                                                                                                                                                                                                                                                                                                                                                                                                                        | 0.918 Acres                            |                                            |                                         |                                                                                                                                                                                                                                                                                                                                                                                                                                                                                                                                                                                                                                                                                                                                                                                                                                                                                                                                                                                                                                                                                                                                                                                                                                                                                                                                                                                                                                                                                                                                                                                                                                                                                                                                                                                                                                                                                                                                                                                                                                                                                                                                                                                                                                                                                                                                                                                                                                                                                                                                                                                                                                                                                                                                                                                                                                                                                                                                                                                                                                                                                                                                                                                                                                                                                                                                                                                                                                                                                                                                                                                                                                                    |                                                                                                                                 |  |
| WEBER COUNTY ENGINEER                                                                                                                                                            | LC = 72.32' LC = 123.41' LC = 123.41'<br>S 81°16'19" W N 76°26'32" E S 76°26'32" W                                                                                                                                                                                                                                                                                                                                                                                                                                                                                                                                                                                                                                                                                                                                                                                                                                                                                                                                                                                                                                                                                                                                                                                                                                                                                                                                                                                                                                                                                                                                                                                                                                                                                                                                                                                                                                                                                                                                                                                                                                             |                                        | <b>55</b> .800                             | Lot 3                                   | 72.23'<br>E                                                                                                                                                                                                                                                                                                                                                                                                                                                                                                                                                                                                                                                                                                                                                                                                                                                                                                                                                                                                                                                                                                                                                                                                                                                                                                                                                                                                                                                                                                                                                                                                                                                                                                                                                                                                                                                                                                                                                                                                                                                                                                                                                                                                                                                                                                                                                                                                                                                                                                                                                                                                                                                                                                                                                                                                                                                                                                                                                                                                                                                                                                                                                                                                                                                                                                                                                                                                                                                                                                                                                                                                                                        | 6.87'T                                                                                                                          |  |
| Hereby Certify that the Required Public Improvement and ards and Drawings for this Subdivision Conform with the                                                                  | <br>(C4) (C5) (C6)                                                                                                                                                                                                                                                                                                                                                                                                                                                                                                                                                                                                                                                                                                                                                                                                                                                                                                                                                                                                                                                                                                                                                                                                                                                                                                                                                                                                                                                                                                                                                                                                                                                                                                                                                                                                                                                                                                                                                                                                                                                                                                             | <u> </u>                               |                                            | 40,003 S.F.<br>0.918 Acres              | 139.66                                                                                                                                                                                                                                                                                                                                                                                                                                                                                                                                                                                                                                                                                                                                                                                                                                                                                                                                                                                                                                                                                                                                                                                                                                                                                                                                                                                                                                                                                                                                                                                                                                                                                                                                                                                                                                                                                                                                                                                                                                                                                                                                                                                                                                                                                                                                                                                                                                                                                                                                                                                                                                                                                                                                                                                                                                                                                                                                                                                                                                                                                                                                                                                                                                                                                                                                                                                                                                                                                                                                                                                                                                             | 55' TEMPORARY TURNAROUND EASEMENT                                                                                               |  |
| ounty Standards and the Amount of the Financial Guarantee                                                                                                                        | $\Delta = 17^{\circ}29'29''  \Delta = 10^{\circ}38'07''  \Delta = 17^{\circ}56'37''  \overline{} = 500.00'  R = 220.00'  R = 220.00'$                                                                                                                                                                                                                                                                                                                                                                                                                                                                                                                                                                                                                                                                                                                                                                                                                                                                                                                                                                                                                                                                                                                                                                                                                                                                                                                                                                                                                                                                                                                                                                                                                                                                                                                                                                                                                                                                                                                                                                                          | 266.67                                 | 7                                          |                                         | $\begin{array}{c} (C7) \\ (C3) \end{array}$                                                                                                                                                                                                                                                                                                                                                                                                                                                                                                                                                                                                                                                                                                                                                                                                                                                                                                                                                                                                                                                                                                                                                                                                                                                                                                                                                                                                                                                                                                                                                                                                                                                                                                                                                                                                                                                                                                                                                                                                                                                                                                                                                                                                                                                                                                                                                                                                                                                                                                                                                                                                                                                                                                                                                                                                                                                                                                                                                                                                                                                                                                                                                                                                                                                                                                                                                                                                                                                                                                                                                                                                        |                                                                                                                                 |  |
| Sufficient for the Installation of theses Improvements.  igned this, Day of                                                                                                      | L = 152.64' L = 40.84' L = 68.90'<br>LC = 152.05' LC = 40.78' LC = 68.62'<br>N 9°25'44" E N 85°24'51" E N 71°07'29" E                                                                                                                                                                                                                                                                                                                                                                                                                                                                                                                                                                                                                                                                                                                                                                                                                                                                                                                                                                                                                                                                                                                                                                                                                                                                                                                                                                                                                                                                                                                                                                                                                                                                                                                                                                                                                                                                                                                                                                                                          | \_ 10.0' PUE (typ)                     |                                            |                                         | = 40.84, $L = 68.90$ South $L = 124.70$                                                                                                                                                                                                                                                                                                                                                                                                                                                                                                                                                                                                                                                                                                                                                                                                                                                                                                                                                                                                                                                                                                                                                                                                                                                                                                                                                                                                                                                                                                                                                                                                                                                                                                                                                                                                                                                                                                                                                                                                                                                                                                                                                                                                                                                                                                                                                                                                                                                                                                                                                                                                                                                                                                                                                                                                                                                                                                                                                                                                                                                                                                                                                                                                                                                                                                                                                                                                                                                                                                                                                                                                            | 50 00 S                                                                                                                         |  |
| • · · · · · · · · · · · · · · · · · · ·                                                                                                                                          | N 9 25 44 E N 85 24 51 E N 71 67 29 E                                                                                                                                                                                                                                                                                                                                                                                                                                                                                                                                                                                                                                                                                                                                                                                                                                                                                                                                                                                                                                                                                                                                                                                                                                                                                                                                                                                                                                                                                                                                                                                                                                                                                                                                                                                                                                                                                                                                                                                                                                                                                          | Lot 10                                 |                                            |                                         | $(C5) \qquad (C8) \qquad $ | 72.65                                                                                                                           |  |
| eber County Engineer                                                                                                                                                             | $ \begin{array}{cccccccccccccccccccccccccccccccccccc$                                                                                                                                                                                                                                                                                                                                                                                                                                                                                                                                                                                                                                                                                                                                                                                                                                                                                                                                                                                                                                                                                                                                                                                                                                                                                                                                                                                                                                                                                                                                                                                                                                                                                                                                                                                                                                                                                                                                                                                                                                                                          | 40,001 S.F.<br>0.918 Acres             | <u> </u>                                   | N 89°16'06" W <b>2650</b><br>246.28'    | L = 124.70   37.09   90                                                                                                                                                                                                                                                                                                                                                                                                                                                                                                                                                                                                                                                                                                                                                                                                                                                                                                                                                                                                                                                                                                                                                                                                                                                                                                                                                                                                                                                                                                                                                                                                                                                                                                                                                                                                                                                                                                                                                                                                                                                                                                                                                                                                                                                                                                                                                                                                                                                                                                                                                                                                                                                                                                                                                                                                                                                                                                                                                                                                                                                                                                                                                                                                                                                                                                                                                                                                                                                                                                                                                                                                                            | S 89°15'50" E<br>6.92'                                                                                                          |  |
|                                                                                                                                                                                  | R = 280.00' $R = 220.00'$ $R = 280.00'L = 139.66'$ $L = 37.09'$ $L = 139.66'LC = 138.22'$ $LC = 37.04'$ $LC = 138.22'S 76°26'32"$ $W S 66°58'57"$ $W N 76°26'32"$ $E$                                                                                                                                                                                                                                                                                                                                                                                                                                                                                                                                                                                                                                                                                                                                                                                                                                                                                                                                                                                                                                                                                                                                                                                                                                                                                                                                                                                                                                                                                                                                                                                                                                                                                                                                                                                                                                                                                                                                                          |                                        | 12,                                        | 196.50'                                 | (C9)<br>139.66                                                                                                                                                                                                                                                                                                                                                                                                                                                                                                                                                                                                                                                                                                                                                                                                                                                                                                                                                                                                                                                                                                                                                                                                                                                                                                                                                                                                                                                                                                                                                                                                                                                                                                                                                                                                                                                                                                                                                                                                                                                                                                                                                                                                                                                                                                                                                                                                                                                                                                                                                                                                                                                                                                                                                                                                                                                                                                                                                                                                                                                                                                                                                                                                                                                                                                                                                                                                                                                                                                                                                                                                                                     | emainder Parcel (See Pg. 2)                                                                                                     |  |
| WEBER COUNTY SURVEYOR  Hereby Certify that the Weber County Surveyor's Office has                                                                                                | S 76°26'32" W S 66°58'57" W N 76°26'32" E                                                                                                                                                                                                                                                                                                                                                                                                                                                                                                                                                                                                                                                                                                                                                                                                                                                                                                                                                                                                                                                                                                                                                                                                                                                                                                                                                                                                                                                                                                                                                                                                                                                                                                                                                                                                                                                                                                                                                                                                                                                                                      |                                        | 75.70.70.70.70.70.70.70.70.70.70.70.70.70. |                                         |                                                                                                                                                                                                                                                                                                                                                                                                                                                                                                                                                                                                                                                                                                                                                                                                                                                                                                                                                                                                                                                                                                                                                                                                                                                                                                                                                                                                                                                                                                                                                                                                                                                                                                                                                                                                                                                                                                                                                                                                                                                                                                                                                                                                                                                                                                                                                                                                                                                                                                                                                                                                                                                                                                                                                                                                                                                                                                                                                                                                                                                                                                                                                                                                                                                                                                                                                                                                                                                                                                                                                                                                                                                    |                                                                                                                                 |  |
| viewed this Plat and all conditions for approval by this                                                                                                                         | (C10) (C11)                                                                                                                                                                                                                                                                                                                                                                                                                                                                                                                                                                                                                                                                                                                                                                                                                                                                                                                                                                                                                                                                                                                                                                                                                                                                                                                                                                                                                                                                                                                                                                                                                                                                                                                                                                                                                                                                                                                                                                                                                                                                                                                    | N 89°19'00" W<br>266.67'               | 30.00' 30.00'                              | !                                       |                                                                                                                                                                                                                                                                                                                                                                                                                                                                                                                                                                                                                                                                                                                                                                                                                                                                                                                                                                                                                                                                                                                                                                                                                                                                                                                                                                                                                                                                                                                                                                                                                                                                                                                                                                                                                                                                                                                                                                                                                                                                                                                                                                                                                                                                                                                                                                                                                                                                                                                                                                                                                                                                                                                                                                                                                                                                                                                                                                                                                                                                                                                                                                                                                                                                                                                                                                                                                                                                                                                                                                                                                                                    | Wight Family                                                                                                                    |  |
| fice have been satisfied. The approval of this Plat by the ber County Surveyor does not relieve the Licensed Land                                                                | $\Delta = 16^{\circ}45'45''  \Delta = 18^{\circ}18'57'' \\ R = 530.00'  R = 470.00'$                                                                                                                                                                                                                                                                                                                                                                                                                                                                                                                                                                                                                                                                                                                                                                                                                                                                                                                                                                                                                                                                                                                                                                                                                                                                                                                                                                                                                                                                                                                                                                                                                                                                                                                                                                                                                                                                                                                                                                                                                                           |                                        | !   !                                      | <b>I</b><br>  լ,                        |                                                                                                                                                                                                                                                                                                                                                                                                                                                                                                                                                                                                                                                                                                                                                                                                                                                                                                                                                                                                                                                                                                                                                                                                                                                                                                                                                                                                                                                                                                                                                                                                                                                                                                                                                                                                                                                                                                                                                                                                                                                                                                                                                                                                                                                                                                                                                                                                                                                                                                                                                                                                                                                                                                                                                                                                                                                                                                                                                                                                                                                                                                                                                                                                                                                                                                                                                                                                                                                                                                                                                                                                                                                    | Revocable Trust<br>15-086-0009                                                                                                  |  |
| rveyor who executed this plat from the responsibilities                                                                                                                          | L = 155.06' L = 150.25'<br>LC = 154.50' LC = 149.61'<br>N 9°03'52" E N 9°50'28" E                                                                                                                                                                                                                                                                                                                                                                                                                                                                                                                                                                                                                                                                                                                                                                                                                                                                                                                                                                                                                                                                                                                                                                                                                                                                                                                                                                                                                                                                                                                                                                                                                                                                                                                                                                                                                                                                                                                                                                                                                                              |                                        |                                            | Lot 6                                   | Lot 5                                                                                                                                                                                                                                                                                                                                                                                                                                                                                                                                                                                                                                                                                                                                                                                                                                                                                                                                                                                                                                                                                                                                                                                                                                                                                                                                                                                                                                                                                                                                                                                                                                                                                                                                                                                                                                                                                                                                                                                                                                                                                                                                                                                                                                                                                                                                                                                                                                                                                                                                                                                                                                                                                                                                                                                                                                                                                                                                                                                                                                                                                                                                                                                                                                                                                                                                                                                                                                                                                                                                                                                                                                              |                                                                                                                                 |  |
| d/or liabilities associated therewith.  gned this                                                                                                                                | N 5 65 62 E N 5 55 25 E<br>≥ 65 65 E                                                                                                                                                                                                                                                                                                                                                                                                                                                                                                                                                                                                                                                                                                                                                                                                                                                                                                                                                                                                                                                                                                                                                                                                                                                                                                                                                                                                                                                                                                                                                                                                                                                                                                                                                                                                                                                                                                                                                                                                                                                                                           | <b>Lot 11</b> 40,011 S.F.              | (4)<br>152.6<br>10)<br>55.06               | 40,003 S.F. 26 7.0 0.918 Acres          | 0.918 Apres                                                                                                                                                                                                                                                                                                                                                                                                                                                                                                                                                                                                                                                                                                                                                                                                                                                                                                                                                                                                                                                                                                                                                                                                                                                                                                                                                                                                                                                                                                                                                                                                                                                                                                                                                                                                                                                                                                                                                                                                                                                                                                                                                                                                                                                                                                                                                                                                                                                                                                                                                                                                                                                                                                                                                                                                                                                                                                                                                                                                                                                                                                                                                                                                                                                                                                                                                                                                                                                                                                                                                                                                                                        | xxxxxxxxx                                                                                                                       |  |
| ,,,,,,,,,,,,,,,,,,,,,,,,,,,,,,,,,,,,,,                                                                                                                                           |                                                                                                                                                                                                                                                                                                                                                                                                                                                                                                                                                                                                                                                                                                                                                                                                                                                                                                                                                                                                                                                                                                                                                                                                                                                                                                                                                                                                                                                                                                                                                                                                                                                                                                                                                                                                                                                                                                                                                                                                                                                                                                                                | 0.918 Acres                            |                                            |                                         |                                                                                                                                                                                                                                                                                                                                                                                                                                                                                                                                                                                                                                                                                                                                                                                                                                                                                                                                                                                                                                                                                                                                                                                                                                                                                                                                                                                                                                                                                                                                                                                                                                                                                                                                                                                                                                                                                                                                                                                                                                                                                                                                                                                                                                                                                                                                                                                                                                                                                                                                                                                                                                                                                                                                                                                                                                                                                                                                                                                                                                                                                                                                                                                                                                                                                                                                                                                                                                                                                                                                                                                                                                                    |                                                                                                                                 |  |
|                                                                                                                                                                                  |                                                                                                                                                                                                                                                                                                                                                                                                                                                                                                                                                                                                                                                                                                                                                                                                                                                                                                                                                                                                                                                                                                                                                                                                                                                                                                                                                                                                                                                                                                                                                                                                                                                                                                                                                                                                                                                                                                                                                                                                                                                                                                                                |                                        | / <b>1</b> /                               | i                                       | 43,24                                                                                                                                                                                                                                                                                                                                                                                                                                                                                                                                                                                                                                                                                                                                                                                                                                                                                                                                                                                                                                                                                                                                                                                                                                                                                                                                                                                                                                                                                                                                                                                                                                                                                                                                                                                                                                                                                                                                                                                                                                                                                                                                                                                                                                                                                                                                                                                                                                                                                                                                                                                                                                                                                                                                                                                                                                                                                                                                                                                                                                                                                                                                                                                                                                                                                                                                                                                                                                                                                                                                                                                                                                              |                                                                                                                                 |  |
| eber County Surveyor                                                                                                                                                             |                                                                                                                                                                                                                                                                                                                                                                                                                                                                                                                                                                                                                                                                                                                                                                                                                                                                                                                                                                                                                                                                                                                                                                                                                                                                                                                                                                                                                                                                                                                                                                                                                                                                                                                                                                                                                                                                                                                                                                                                                                                                                                                                |                                        | 0'/30.71'/                                 |                                         |                                                                                                                                                                                                                                                                                                                                                                                                                                                                                                                                                                                                                                                                                                                                                                                                                                                                                                                                                                                                                                                                                                                                                                                                                                                                                                                                                                                                                                                                                                                                                                                                                                                                                                                                                                                                                                                                                                                                                                                                                                                                                                                                                                                                                                                                                                                                                                                                                                                                                                                                                                                                                                                                                                                                                                                                                                                                                                                                                                                                                                                                                                                                                                                                                                                                                                                                                                                                                                                                                                                                                                                                                                                    |                                                                                                                                 |  |
| AGRICULTURAL NOTE                                                                                                                                                                | N 89                                                                                                                                                                                                                                                                                                                                                                                                                                                                                                                                                                                                                                                                                                                                                                                                                                                                                                                                                                                                                                                                                                                                                                                                                                                                                                                                                                                                                                                                                                                                                                                                                                                                                                                                                                                                                                                                                                                                                                                                                                                                                                                           | °19'00" W 267.01 / N 84°.              | 30'36" W N 89'19'00"                       |                                         | 406.46                                                                                                                                                                                                                                                                                                                                                                                                                                                                                                                                                                                                                                                                                                                                                                                                                                                                                                                                                                                                                                                                                                                                                                                                                                                                                                                                                                                                                                                                                                                                                                                                                                                                                                                                                                                                                                                                                                                                                                                                                                                                                                                                                                                                                                                                                                                                                                                                                                                                                                                                                                                                                                                                                                                                                                                                                                                                                                                                                                                                                                                                                                                                                                                                                                                                                                                                                                                                                                                                                                                                                                                                                                             |                                                                                                                                 |  |
| griculture is the preferred use in the Agriculture Zones. griculture operations as specified in the zoning ordinance                                                             | NARRATIVE                                                                                                                                                                                                                                                                                                                                                                                                                                                                                                                                                                                                                                                                                                                                                                                                                                                                                                                                                                                                                                                                                                                                                                                                                                                                                                                                                                                                                                                                                                                                                                                                                                                                                                                                                                                                                                                                                                                                                                                                                                                                                                                      | \                                      | ARY   Perseinder Persei (Cee Da Pi         |                                         | Scale: 1" = 60'<br>0 60 120                                                                                                                                                                                                                                                                                                                                                                                                                                                                                                                                                                                                                                                                                                                                                                                                                                                                                                                                                                                                                                                                                                                                                                                                                                                                                                                                                                                                                                                                                                                                                                                                                                                                                                                                                                                                                                                                                                                                                                                                                                                                                                                                                                                                                                                                                                                                                                                                                                                                                                                                                                                                                                                                                                                                                                                                                                                                                                                                                                                                                                                                                                                                                                                                                                                                                                                                                                                                                                                                                                                                                                                                                        |                                                                                                                                 |  |
| or a particular zone are permitted at any time including the peration of farm machinery and no allowed agriculture use hall be subject to restriction on that it interferes with | are permitted at any time including the The Purpose of this Survey was to Establish and set the Property Corners of the 11 \ \ \ 55' TEMPORARY \ EXIGINATINGIEM LATIONATION OF CONTROLLED AND \ \ \ TURNAROUND \ \ \ \ TURNAROUND \ \ TURNAROUND \ \ TURNAROUND \ TURNAROUND \ \ TURNAROUND \ TU |                                        |                                            |                                         |                                                                                                                                                                                                                                                                                                                                                                                                                                                                                                                                                                                                                                                                                                                                                                                                                                                                                                                                                                                                                                                                                                                                                                                                                                                                                                                                                                                                                                                                                                                                                                                                                                                                                                                                                                                                                                                                                                                                                                                                                                                                                                                                                                                                                                                                                                                                                                                                                                                                                                                                                                                                                                                                                                                                                                                                                                                                                                                                                                                                                                                                                                                                                                                                                                                                                                                                                                                                                                                                                                                                                                                                                                                    | Scale in Feet (Data in Parentheses is Record)                                                                                   |  |
| nall be subject to restriction on that it interteres with ctivities of future residents of this subdivision                                                                      | Jones of Blackburn Jones. The POB for this Subdivision is on the projection of the west boundary line of the Nielsen Acres Subdivision. The new south right—of—way line of 2550 South Street is that which seems to fit in best harmony for a future 66'    Cata in Parentheses is Recommended   Michael & Natasia   Matasia   Matasi  |                                        |                                            |                                         |                                                                                                                                                                                                                                                                                                                                                                                                                                                                                                                                                                                                                                                                                                                                                                                                                                                                                                                                                                                                                                                                                                                                                                                                                                                                                                                                                                                                                                                                                                                                                                                                                                                                                                                                                                                                                                                                                                                                                                                                                                                                                                                                                                                                                                                                                                                                                                                                                                                                                                                                                                                                                                                                                                                                                                                                                                                                                                                                                                                                                                                                                                                                                                                                                                                                                                                                                                                                                                                                                                                                                                                                                                                    |                                                                                                                                 |  |
|                                                                                                                                                                                  | wide right—of—way. Said south right—of—way line do-<br>platted on the Nielsen Acres Subdivision. The Contro                                                                                                                                                                                                                                                                                                                                                                                                                                                                                                                                                                                                                                                                                                                                                                                                                                                                                                                                                                                                                                                                                                                                                                                                                                                                                                                                                                                                                                                                                                                                                                                                                                                                                                                                                                                                                                                                                                                                                                                                                    | es not line up with that as            |                                            | suu mauuuuy u mae                       |                                                                                                                                                                                                                                                                                                                                                                                                                                                                                                                                                                                                                                                                                                                                                                                                                                                                                                                                                                                                                                                                                                                                                                                                                                                                                                                                                                                                                                                                                                                                                                                                                                                                                                                                                                                                                                                                                                                                                                                                                                                                                                                                                                                                                                                                                                                                                                                                                                                                                                                                                                                                                                                                                                                                                                                                                                                                                                                                                                                                                                                                                                                                                                                                                                                                                                                                                                                                                                                                                                                                                                                                                                                    |                                                                                                                                 |  |
| All Public Utility Easements are 100' Wide                                                                                                                                       | Corners was the Existing Weber County Surveyor Monu                                                                                                                                                                                                                                                                                                                                                                                                                                                                                                                                                                                                                                                                                                                                                                                                                                                                                                                                                                                                                                                                                                                                                                                                                                                                                                                                                                                                                                                                                                                                                                                                                                                                                                                                                                                                                                                                                                                                                                                                                                                                            |                                        |                                            |                                         |                                                                                                                                                                                                                                                                                                                                                                                                                                                                                                                                                                                                                                                                                                                                                                                                                                                                                                                                                                                                                                                                                                                                                                                                                                                                                                                                                                                                                                                                                                                                                                                                                                                                                                                                                                                                                                                                                                                                                                                                                                                                                                                                                                                                                                                                                                                                                                                                                                                                                                                                                                                                                                                                                                                                                                                                                                                                                                                                                                                                                                                                                                                                                                                                                                                                                                                                                                                                                                                                                                                                                                                                                                                    |                                                                                                                                 |  |