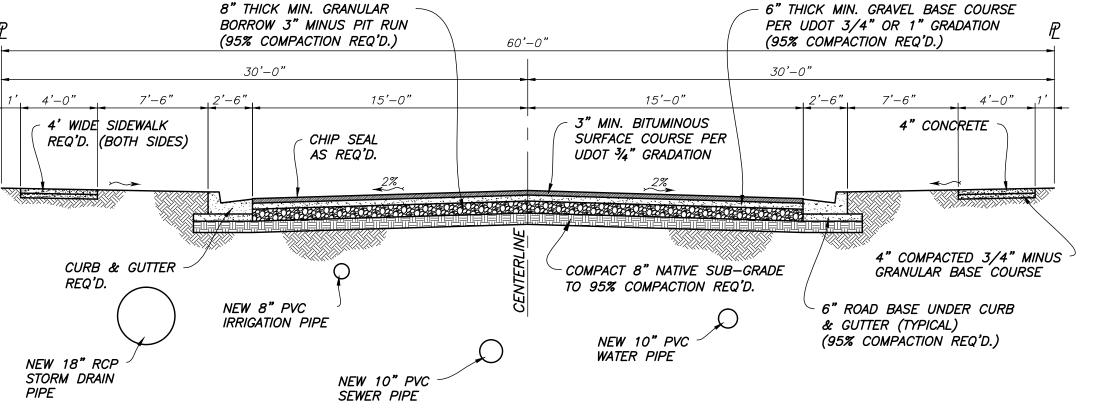

RRIGATION PIPE TO BE INSTALLED ALONG 2550 SOUTH AND CONNECT TO EXISTING IRRIGATION LINE IN 4700 WEST STREET. SECONDARY WATER PIPING IN SUBDIVISION TO BE 8" PVC. ALL SERVICE LATERALS TO BE 1" POLY.

### SEWER:

SEWER IS UNDER THE AUSPICES OF WEBER COUNTY/CENTRAL WEBER SEWER IMPROVEMENT DISTRICT. SEWER TIE-IN IS SHOWN AS CONNECTING TO EXISTING SEWER MANHOLE AT INTERSECTION OF 5100 WEST AND 2550 SOUTH. THE SEWER UTILITY TRENCH AND LATERAL CONNECTION MUST MEET WEBER COUNTY STANDARDS. PROVIDE CLEANOUTS FOR LATERAL LINES PER CODE. ON-SITE SEWER 'MAIN' PIPING TO BE 10" PVC SDR 35.

## STORM DRAINAGE:

STORM DRAINAGE IS UNDER THE AUSPICES OF WEBER COUNTY. STORM DRAIN TIE-IN IS SHOWN AS CONNECTING TO EXISTING DRAINAGE DITCH SYSTEM TO EAST.

# SUN CREST MEADOWS SUBDIVISION PHASE 1

PROJECT NOTES





TYPICAL ROAD SECTION LOOKING NORTH/WEST NOT TO SCÁLE

1. ALL CONSTRUCTION SHALL

CONFORM TO WEBER COUNTY

STANDARDS.

### **ELECTRIC:**

TO BE DETERMINED PER PROVIDER.

### TELEPHONE:

TO BE DETERMINED PER PROVIDER.

### GAS:

TO BE DETERMINED PER PROVIDER.

### STRUCTURAL SECTION:

CONTRACTOR TO BID COUNTY MINIMUM STRUCTURAL SECTION OF 3 INCHES ASPHALT ON 6 INCHES GRAVEL BASE COURSE ON 8 INCHES GRANULAR BORROW ON 8 INCHES OF COMPACTED NATIVE SUB-GRADE. SUCH APPLIES TO ALL UTILITY CROSSINGS ALSO.

### UDOT:

TRENCHING & REPAIR ON STATE HWY 137 (4700 WEST STREET) FOR IRRIGATION TIE-IN TO BE TO UDOT STANDARDS.

### ACCESS/CONSTRUCTION SITE:

CONTRACTOR TO WORK OUT ACCESS PLAN WITH UDOT AND WEBER COUNTY FOR CONSTRUCTION TRAFFIC ROUTING.

### INSPECTION CONTACTS:

UDOT: JAY GENEREUX - (801)-