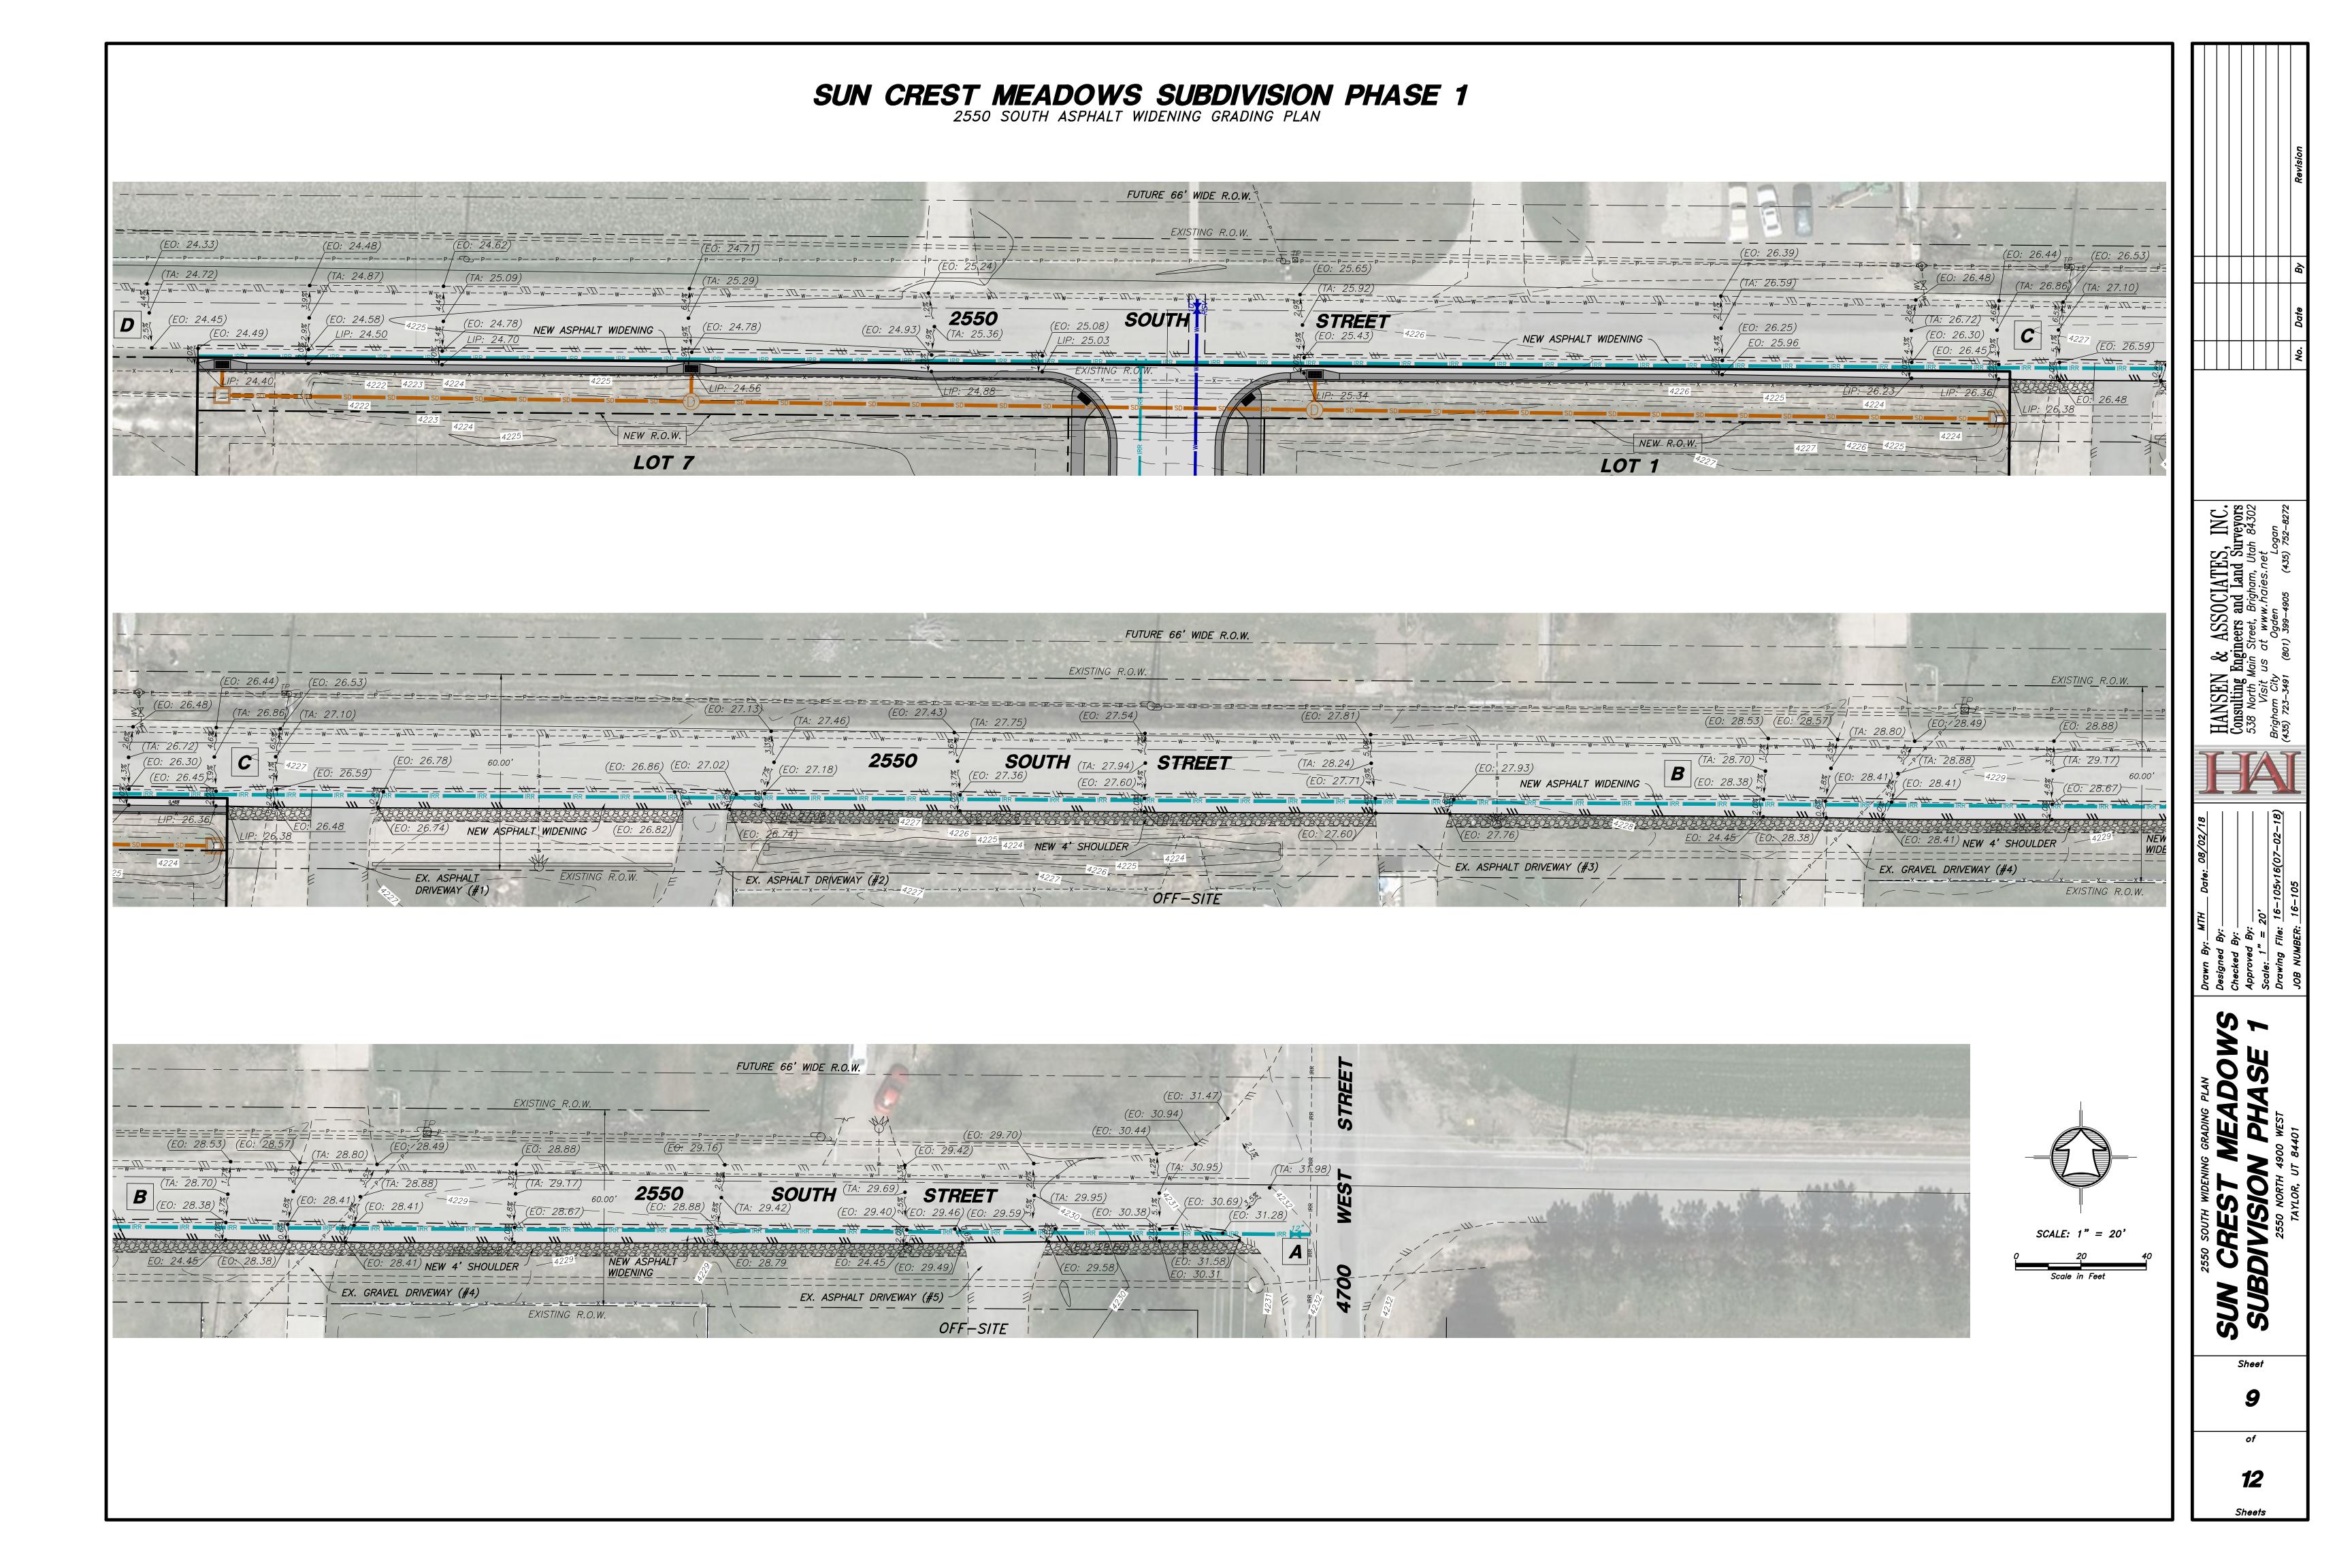

WEBER WATER DISTRICT (VAL SURRAGE) - (801)-731-1668 FIRE PROTECTION: WEBER FIRE DISTRICT (BRANDON THEUSON) - (801)-782-3580 STORM DRAIN: WEBER COUNTY (BRADEN FELIX) - (801)-399-8761 SEWER: WEBER COUNTY (CHAD MEYERHOFFER) - (801)-399-8374

### PROJECT ENGINEER:

DATE JAMES FLINT UTAH PE 7806324-2202

# SHEET INDEX:

- GENERAL PROJECT NOTES
- MASTER UTILITY PLAN
- OFF-SITE SEWER PLAN & PROFILE
- OFF-SITE STORM DRAIN PLAN & PROFILE
- 4850 WEST PLAN & PROFILE
- 2650 SOUTH PLAN & PROFILE
- INTERSECTION GRADING PLAN
- NORTH IRRIGATION DITCH PLAN & PROFILE
- 2550 SOUTH WIDENING GRADING
- 10 DETAIL SHEET
- TAYLOR-WEST WEBER WATER STANDARD DETAILS
- SWPPP



ON-SITE 2550 SOUTH ROAD SECTION (LOOKING WEST) NOT TO SCALE



Sheet

M

HANSEN Consulting I 538 North M. Visit ( Brigham City

















# SUN CREST MEADOWS SUBDIVISION PHASE 1

' (6" THICK AT DRIVEWAYS)

DETAIL SHEET







4" MAX. SLUMP; AIR 6%  $\pm 1\frac{1}{2}$ %

NOT TO SCALE

CATCH CURB & GUTTER SECTION



WEBER COUNTY PUBLIC WORKS STANDARDS



APWA 2017 STANDARDS

& ASSOCIATES, INC. gineers and Land Surveyors of Street, Brigham, Utah 84302 of www.haies.net Logan (801) 399-4905 (435) 752-8272 HANSEN Consulting E 538 North Me Visit L Brigham City 435) 723-3491

> Sheet **1**0

*12* 

Sheets

# SUN CREST MEADOWS SUBDIVISION PHASE 1



SLIP VALVE BOX

FIRE HYDRANT DETAIL

(NOT TO SCALE)

. 6" GATE VALVE FLXFL OR-FLXMJ W/MECHANICAL

RESTRAINTS (MEGA LUGS).

Gardner > GIVIL ENGINEERING > LAND SURVEYING > WATER RESOURCES

COMPACTED BACKFILL

\_\_CONCRETE THRUST\_BLOCK

Daniel Leon

TAYLOR - WEST WEBER

WATER IMPROVEMENT