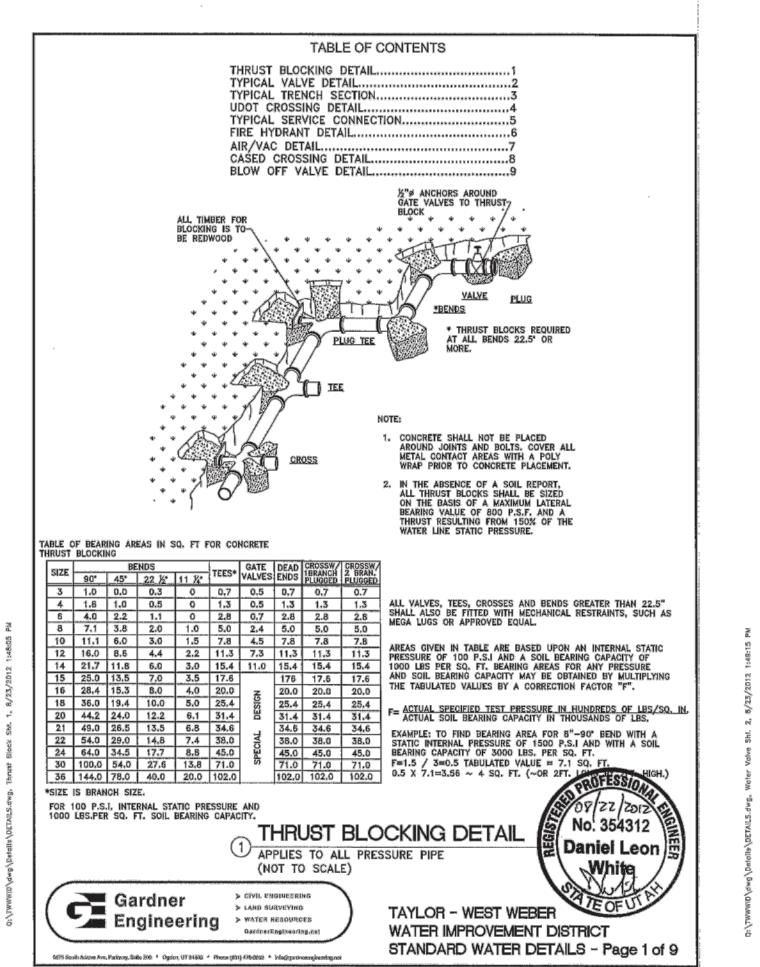

PLAN
- NORTH IRRIGATION DITCH PLAN & PROFILE
- 2550 SOUTH WIDENING GRADING
- 10 DETAIL SHEET
- TAYLOR-WEST WEBER WATER STANDARD DETAILS
- SWPPP



ON-SITE 2550 SOUTH ROAD SECTION (LOOKING WEST) NOT TO SCALE



Sheet

M

HANSEN Consulting I 538 North M. Visit ( Brigham City

















# SUN CREST MEADOWS SUBDIVISION PHASE 1

' (6" THICK AT DRIVEWAYS)

DETAIL SHEET







4" MAX. SLUMP; AIR 6%  $\pm 1\frac{1}{2}$ %

NOT TO SCALE

CATCH CURB & GUTTER SECTION



WEBER COUNTY PUBLIC WORKS STANDARDS



APWA 2017 STANDARDS

& ASSOCIATES, INC. gineers and Land Surveyors of Street, Brigham, Utah 84302 of www.haies.net Logan (801) 399-4905 (435) 752-8272 HANSEN Consulting E 538 North Me Visit L Brigham City 435) 723-3491

> Sheet **1**0

*12* 

Sheets

# SUN CREST MEADOWS SUBDIVISION PHASE 1



SLIP VALVE BOX

FIRE HYDRANT DETAIL

(NOT TO SCALE)

. 6" GATE VALVE FLXFL OR-FLXMJ W/MECHANICAL

RESTRAINTS (MEGA LUGS).

Gardner > GIVIL ENGINEERING > LAND SURVEYING > WATER RESOURCES

COMPACTED BACKFILL

\_\_CONCRETE THRUST\_BLOCK

Daniel Leon

TAYLOR - WEST WEBER

WATER IMPROVEMENT DISTRICT

STANDARD WATER DETAILS - Page 6 of 9









### Taylor-West Weber Water Improvement District Standard Specifications

These written specifications in conjunction with the attached details constitute the District's construction standards. In the event of conflict, the District Manager will determine the appropriate standard.

- 1. The Taylor-West Weber Water Improvement District manager shall approve any variations from these standards.
- 2. All materials that are expected to have with contact d