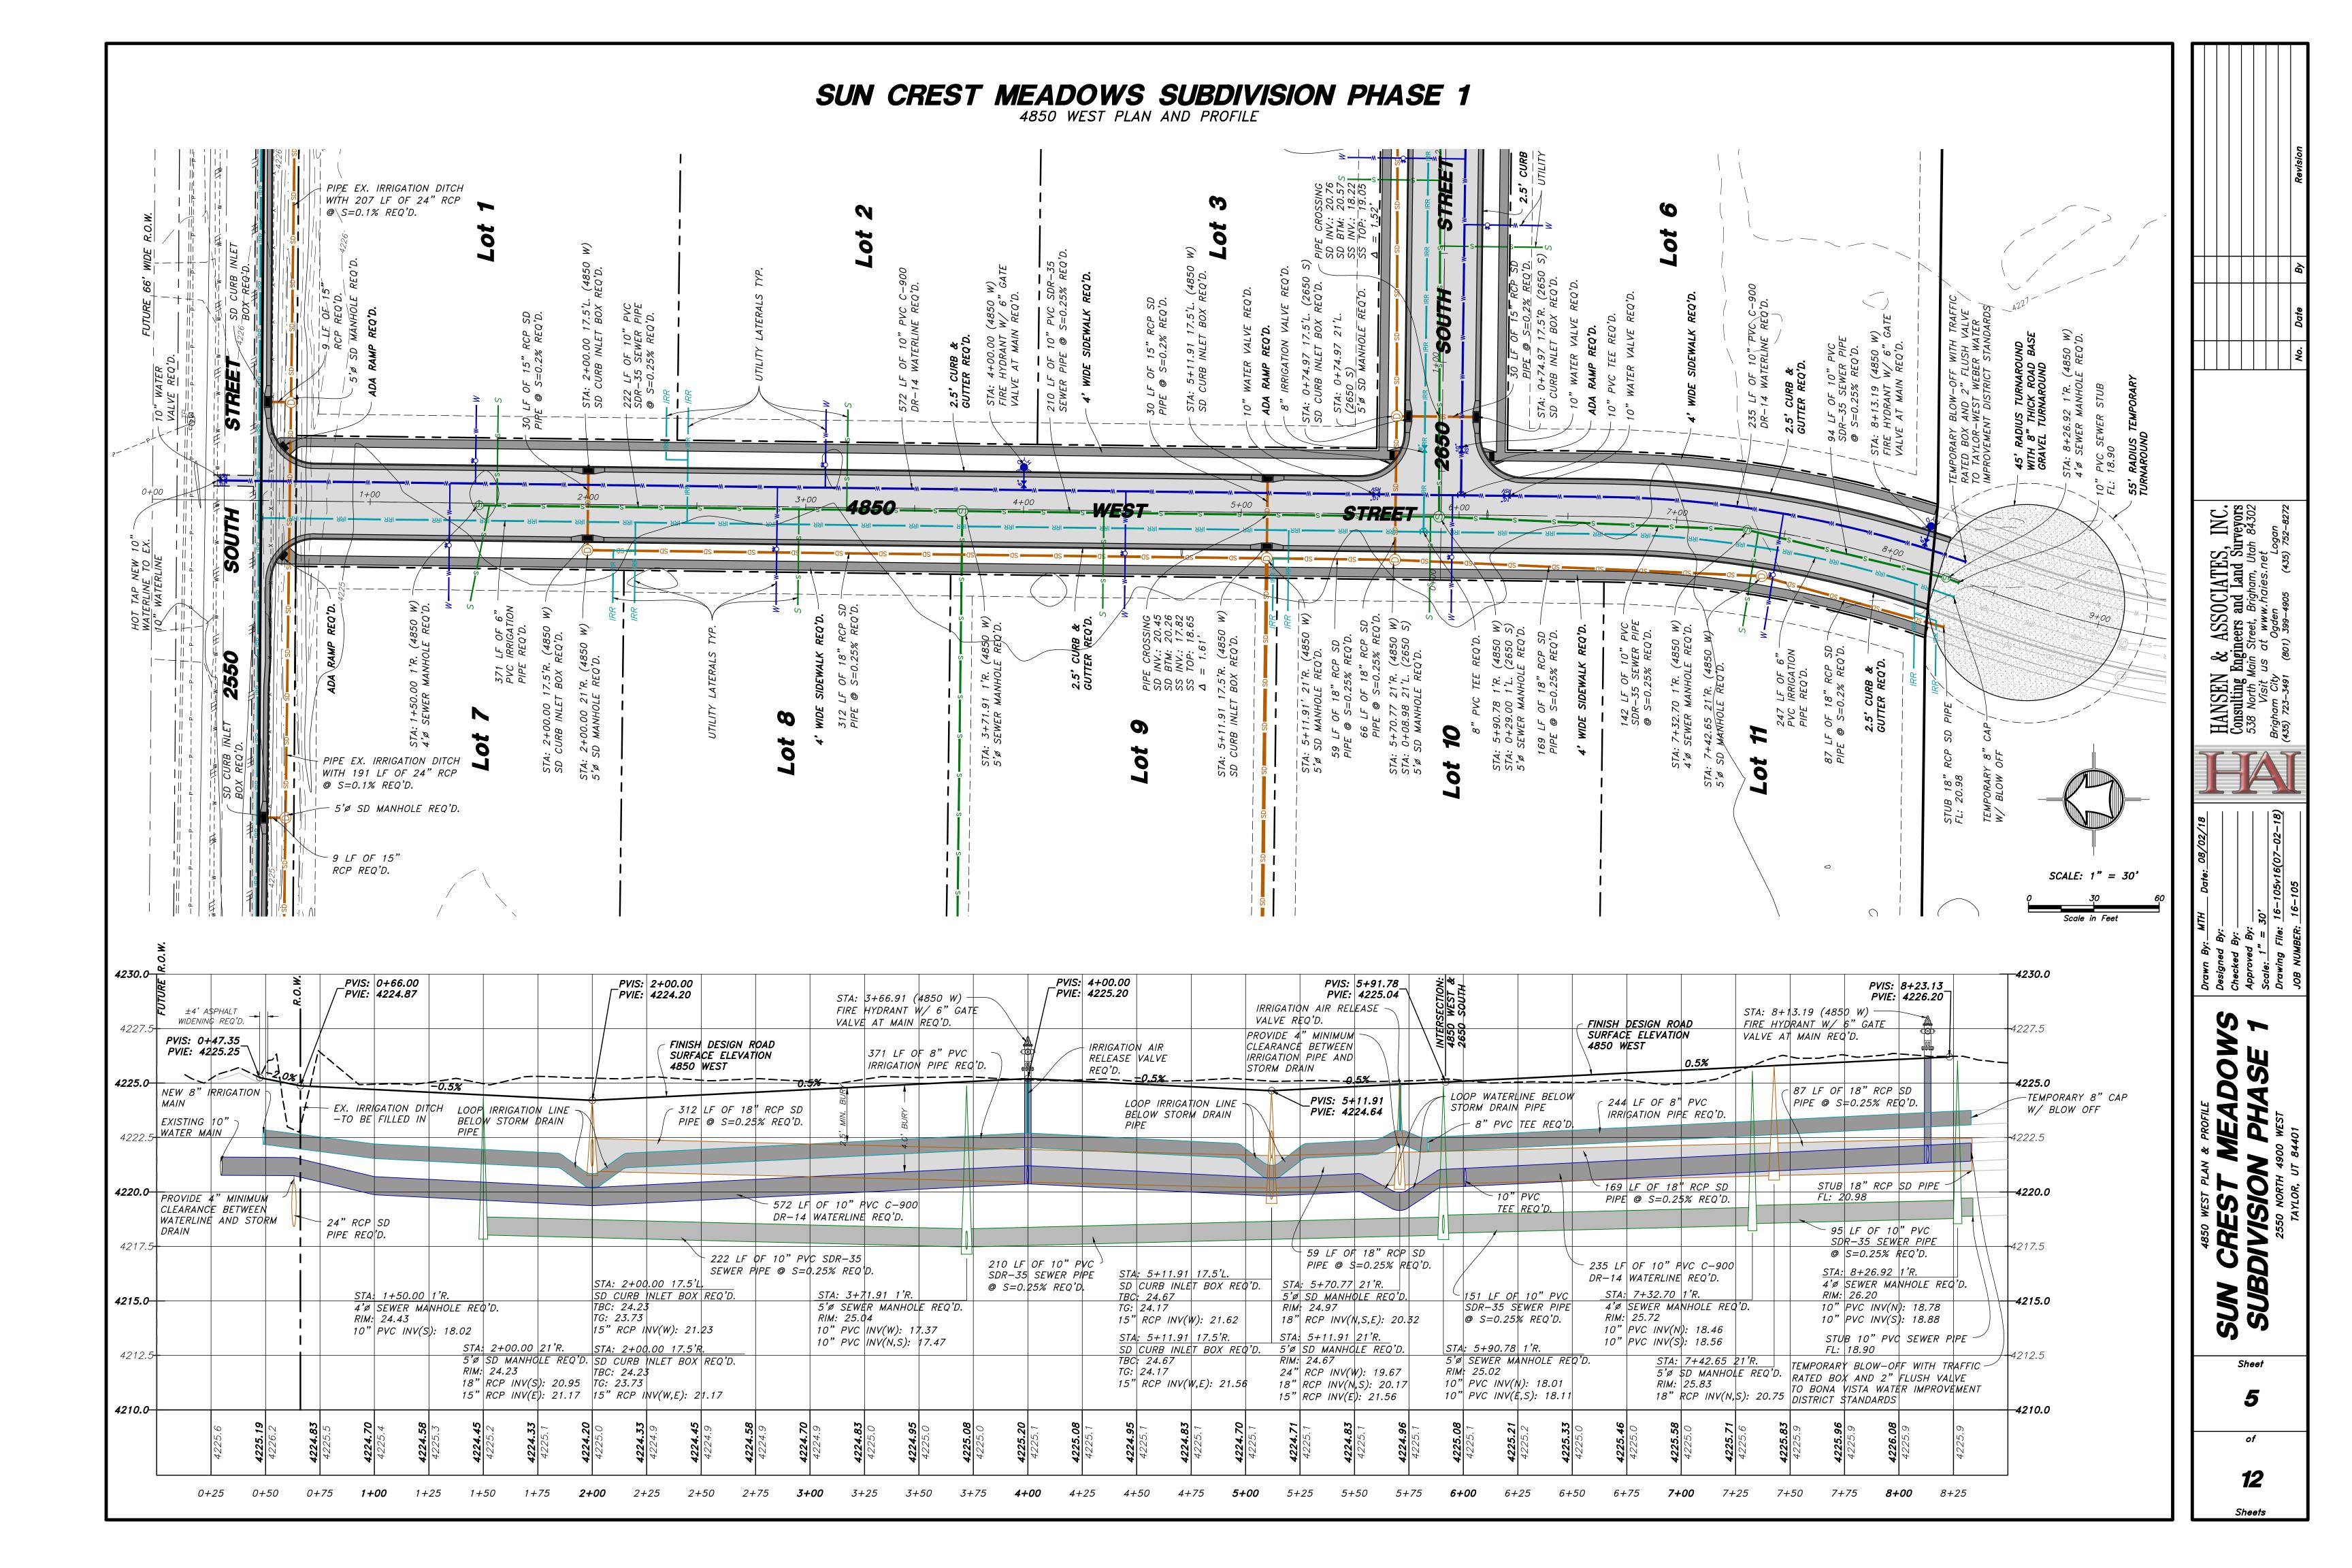

OR-WEST WEBER WATER DISTRICT (VAL SURRAGE) - (801)-731-1668 FIRE PROTECTION: WEBER FIRE DISTRICT (BRANDON THEUSON) - (801)-782-3580 STORM DRAIN: WEBER COUNTY (BRADEN FELIX) - (801)-399-8761 SEWER: WEBER COUNTY (CHAD MEYERHOFFER) - (801)-399-8374

### PROJECT ENGINEER:

DATE JAMES FLINT UTAH PE 7806324-2202

# SHEET INDEX:

- GENERAL PROJECT NOTES
- MASTER UTILITY PLAN
- OFF-SITE SEWER PLAN & PROFILE
- OFF-SITE STORM DRAIN PLAN & PROFILE
- 4850 WEST PLAN & PROFILE
- 2650 SOUTH PLAN & PROFILE
- INTERSECTION GRADING PLAN
- NORTH IRRIGATION DITCH PLAN & PROFILE
- 2550 SOUTH WIDENING GRADING
- 10 DETAIL SHEET
- TAYLOR-WEST WEBER WATER STANDARD DETAILS
- SWPPP



ON-SITE 2550 SOUTH ROAD SECTION (LOOKING WEST) NOT TO SCALE



Sheet

M

HANSEN Consulting I 538 North M. Visit ( Brigham City

















# SUN CREST MEADOWS SUBDIVISION PHASE 1

' (6" THICK AT DRIVEWAYS)

DETAIL SHEET







4" MAX. SLUMP; AIR 6%  $\pm 1\frac{1}{2}$ %

NOT TO SCALE

CATCH CURB & GUTTER SECTION



WEBER COUNTY PUBLIC WORKS STANDARDS



APWA 2017 STANDARDS

& ASSOCIATES, INC. gineers and Land Surveyors of Street, Brigham, Utah 84302 of www.haies.net Logan (801) 399-4905 (435) 752-8272 HANSEN Consulting E 538 North Me Visit L Brigham City 435) 723-3491

> Sheet **1**0

*12* 

Sheets

# SUN CREST MEADOWS SUBDIVISION PHASE 1



SLIP VALVE BOX

FIRE HYDRANT DETAIL

(NOT TO SCALE)

. 6" GATE VALVE FLXFL OR-FLXMJ W/MECHANICAL

RESTRAINTS (MEGA LUGS).

Gardner > GIVIL ENGINEERING > LAND SURVEYING > WATER RESOURCES

COMPACTED BACKFILL

\_\_CONCRETE THRUST\_BLOCK

Daniel Leon

TAYLOR - WEST WEBER

WATER IMPR