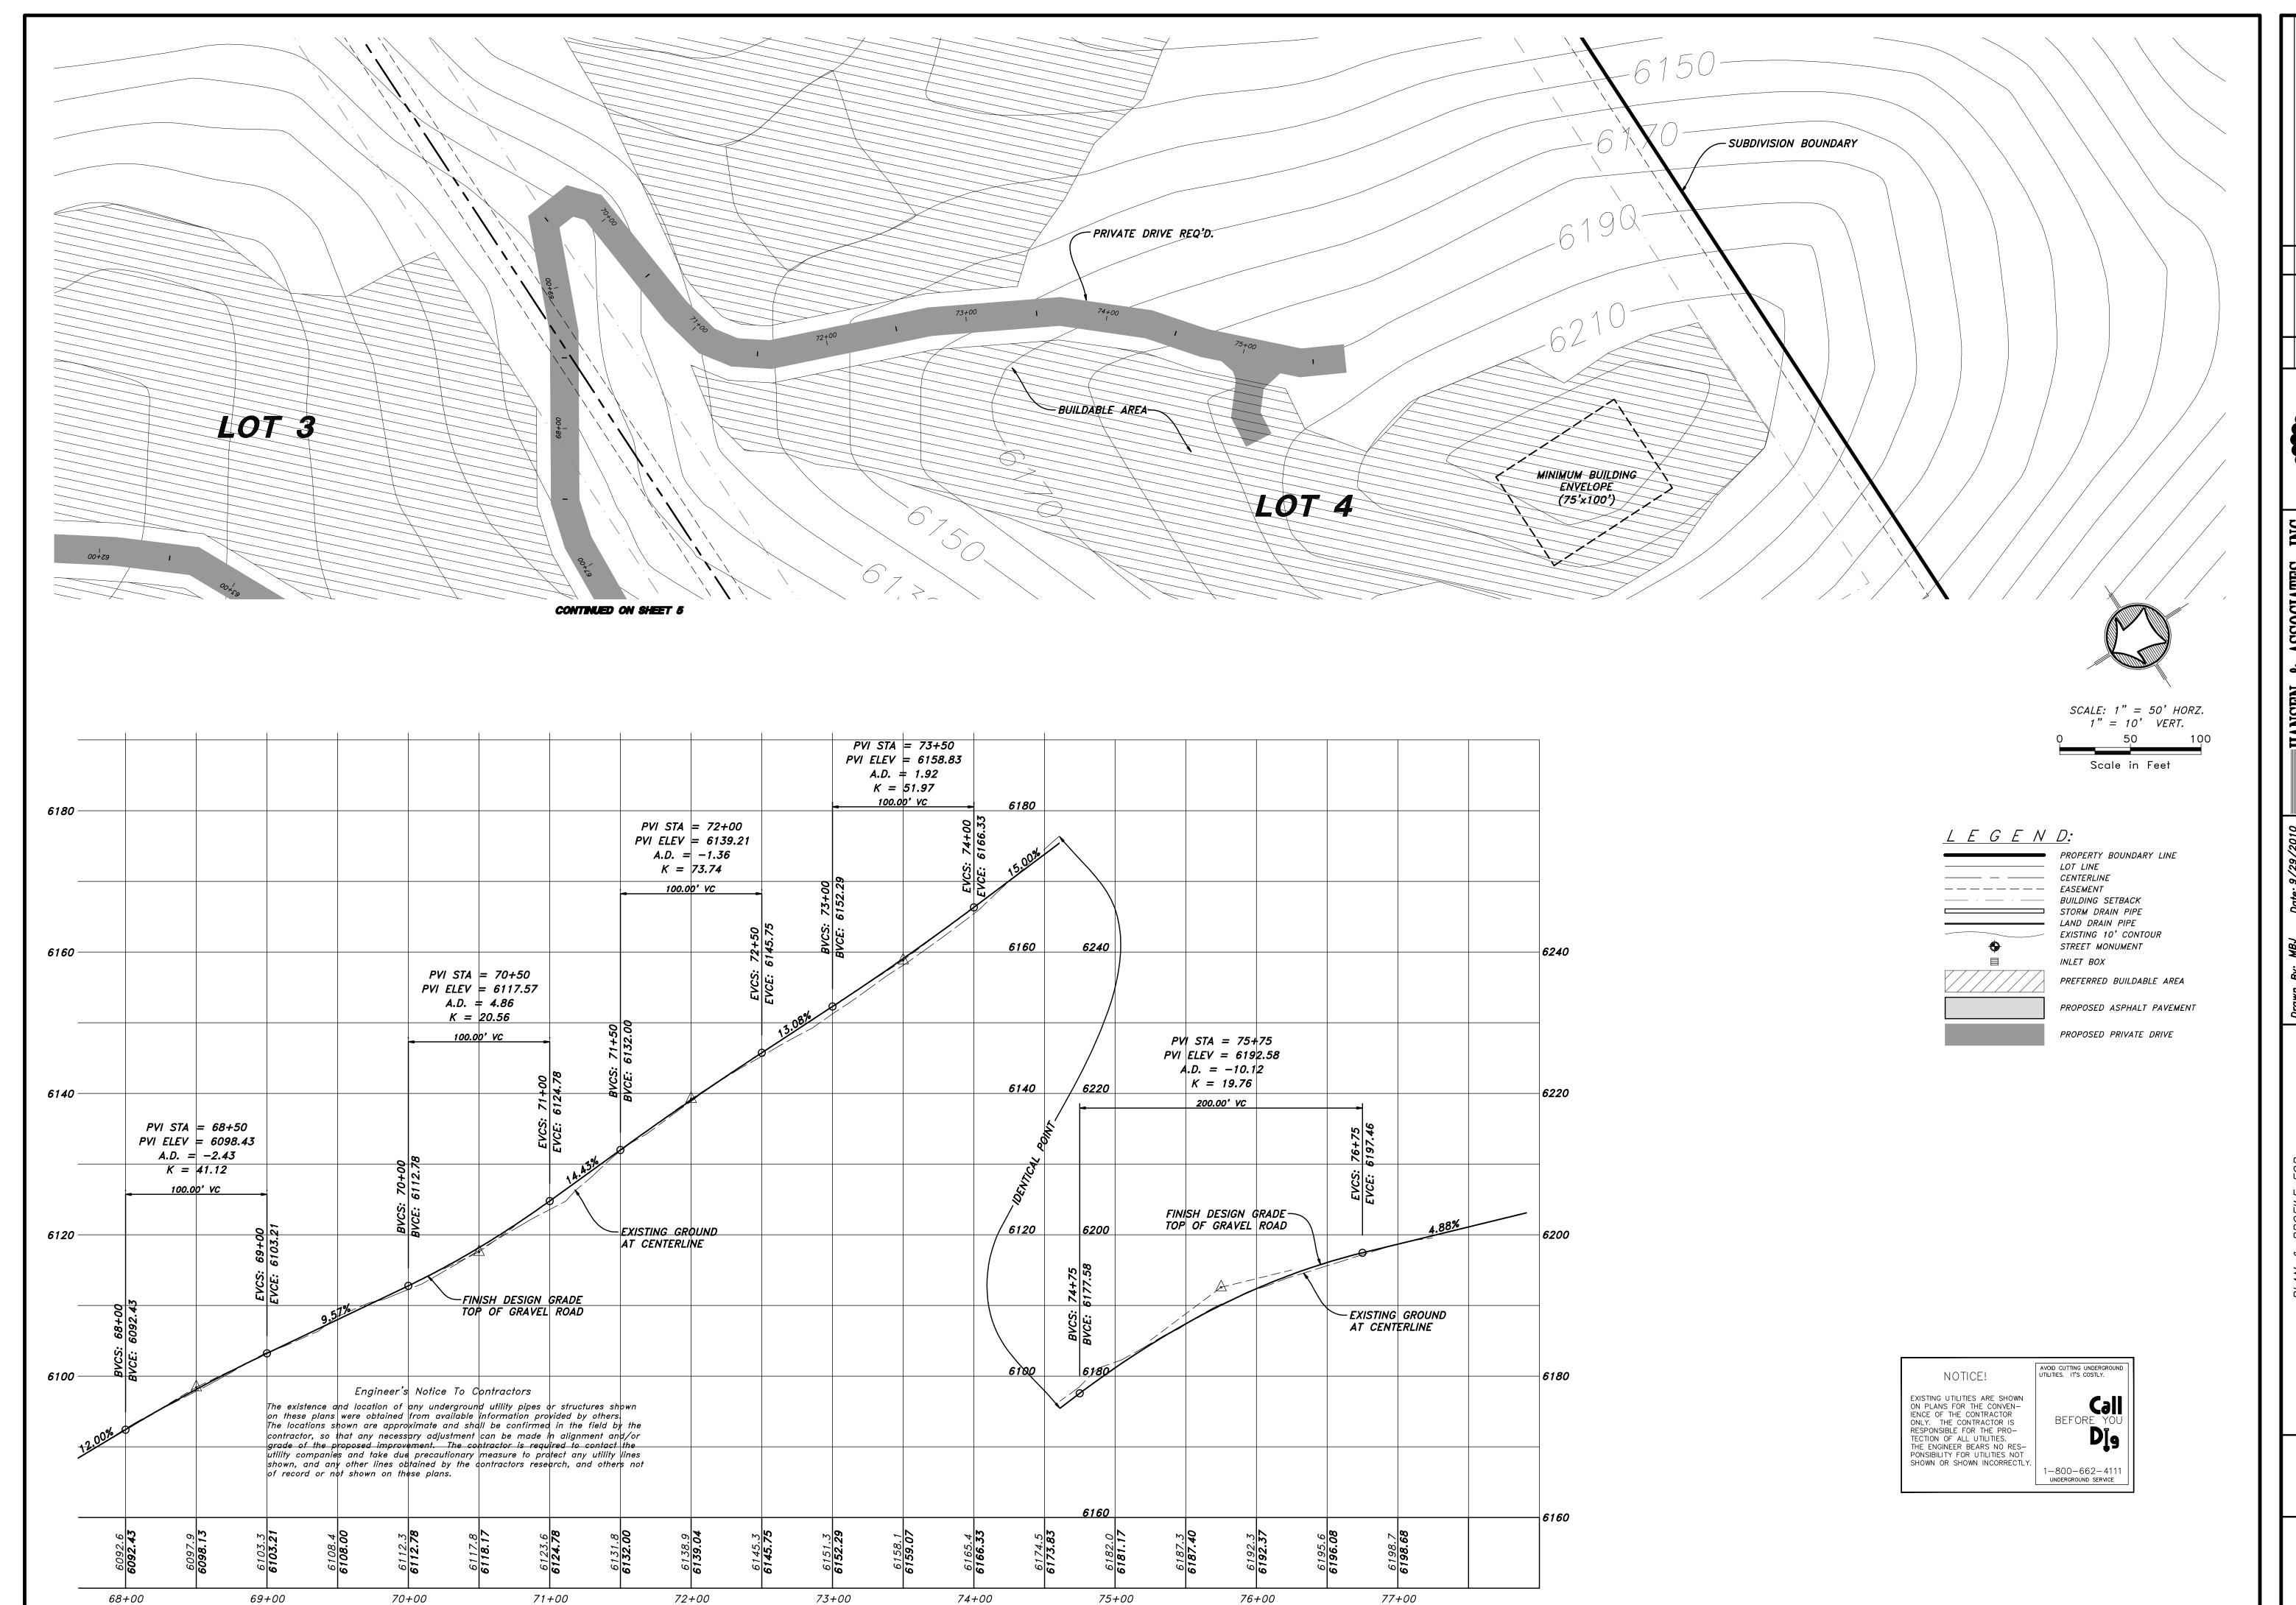

## Engineer's Notice To Contractors

The existence and location of any underground utility pipes or structures shown on these plans were obtained from available information provided by others. The locations shown are approximate and shall be confirmed in the field by the contractor, so that any necessary adjustment can be made in alignment and/or grade of the proposed improvement. The contractor is required to contact the utility companies and take due precautionary measure to protect any utility lines shown, and any other lines obtained by the contractors research, and others not of record or not shown on these plans.

SHEET

оғ **10** 

:129 Sanctuar/Adrawings\07-129PP REV 6-21-2012.dwg. 6/25/2012 6:31:36 PM. 1:50, 117

THE SANCTUA

THE SANCTUA

A PART OF SECTION 3 & 4, T6N, R2

A PART OF SECTION 34, T7N, R2E, 3

WEBER COUNTY, UTAH