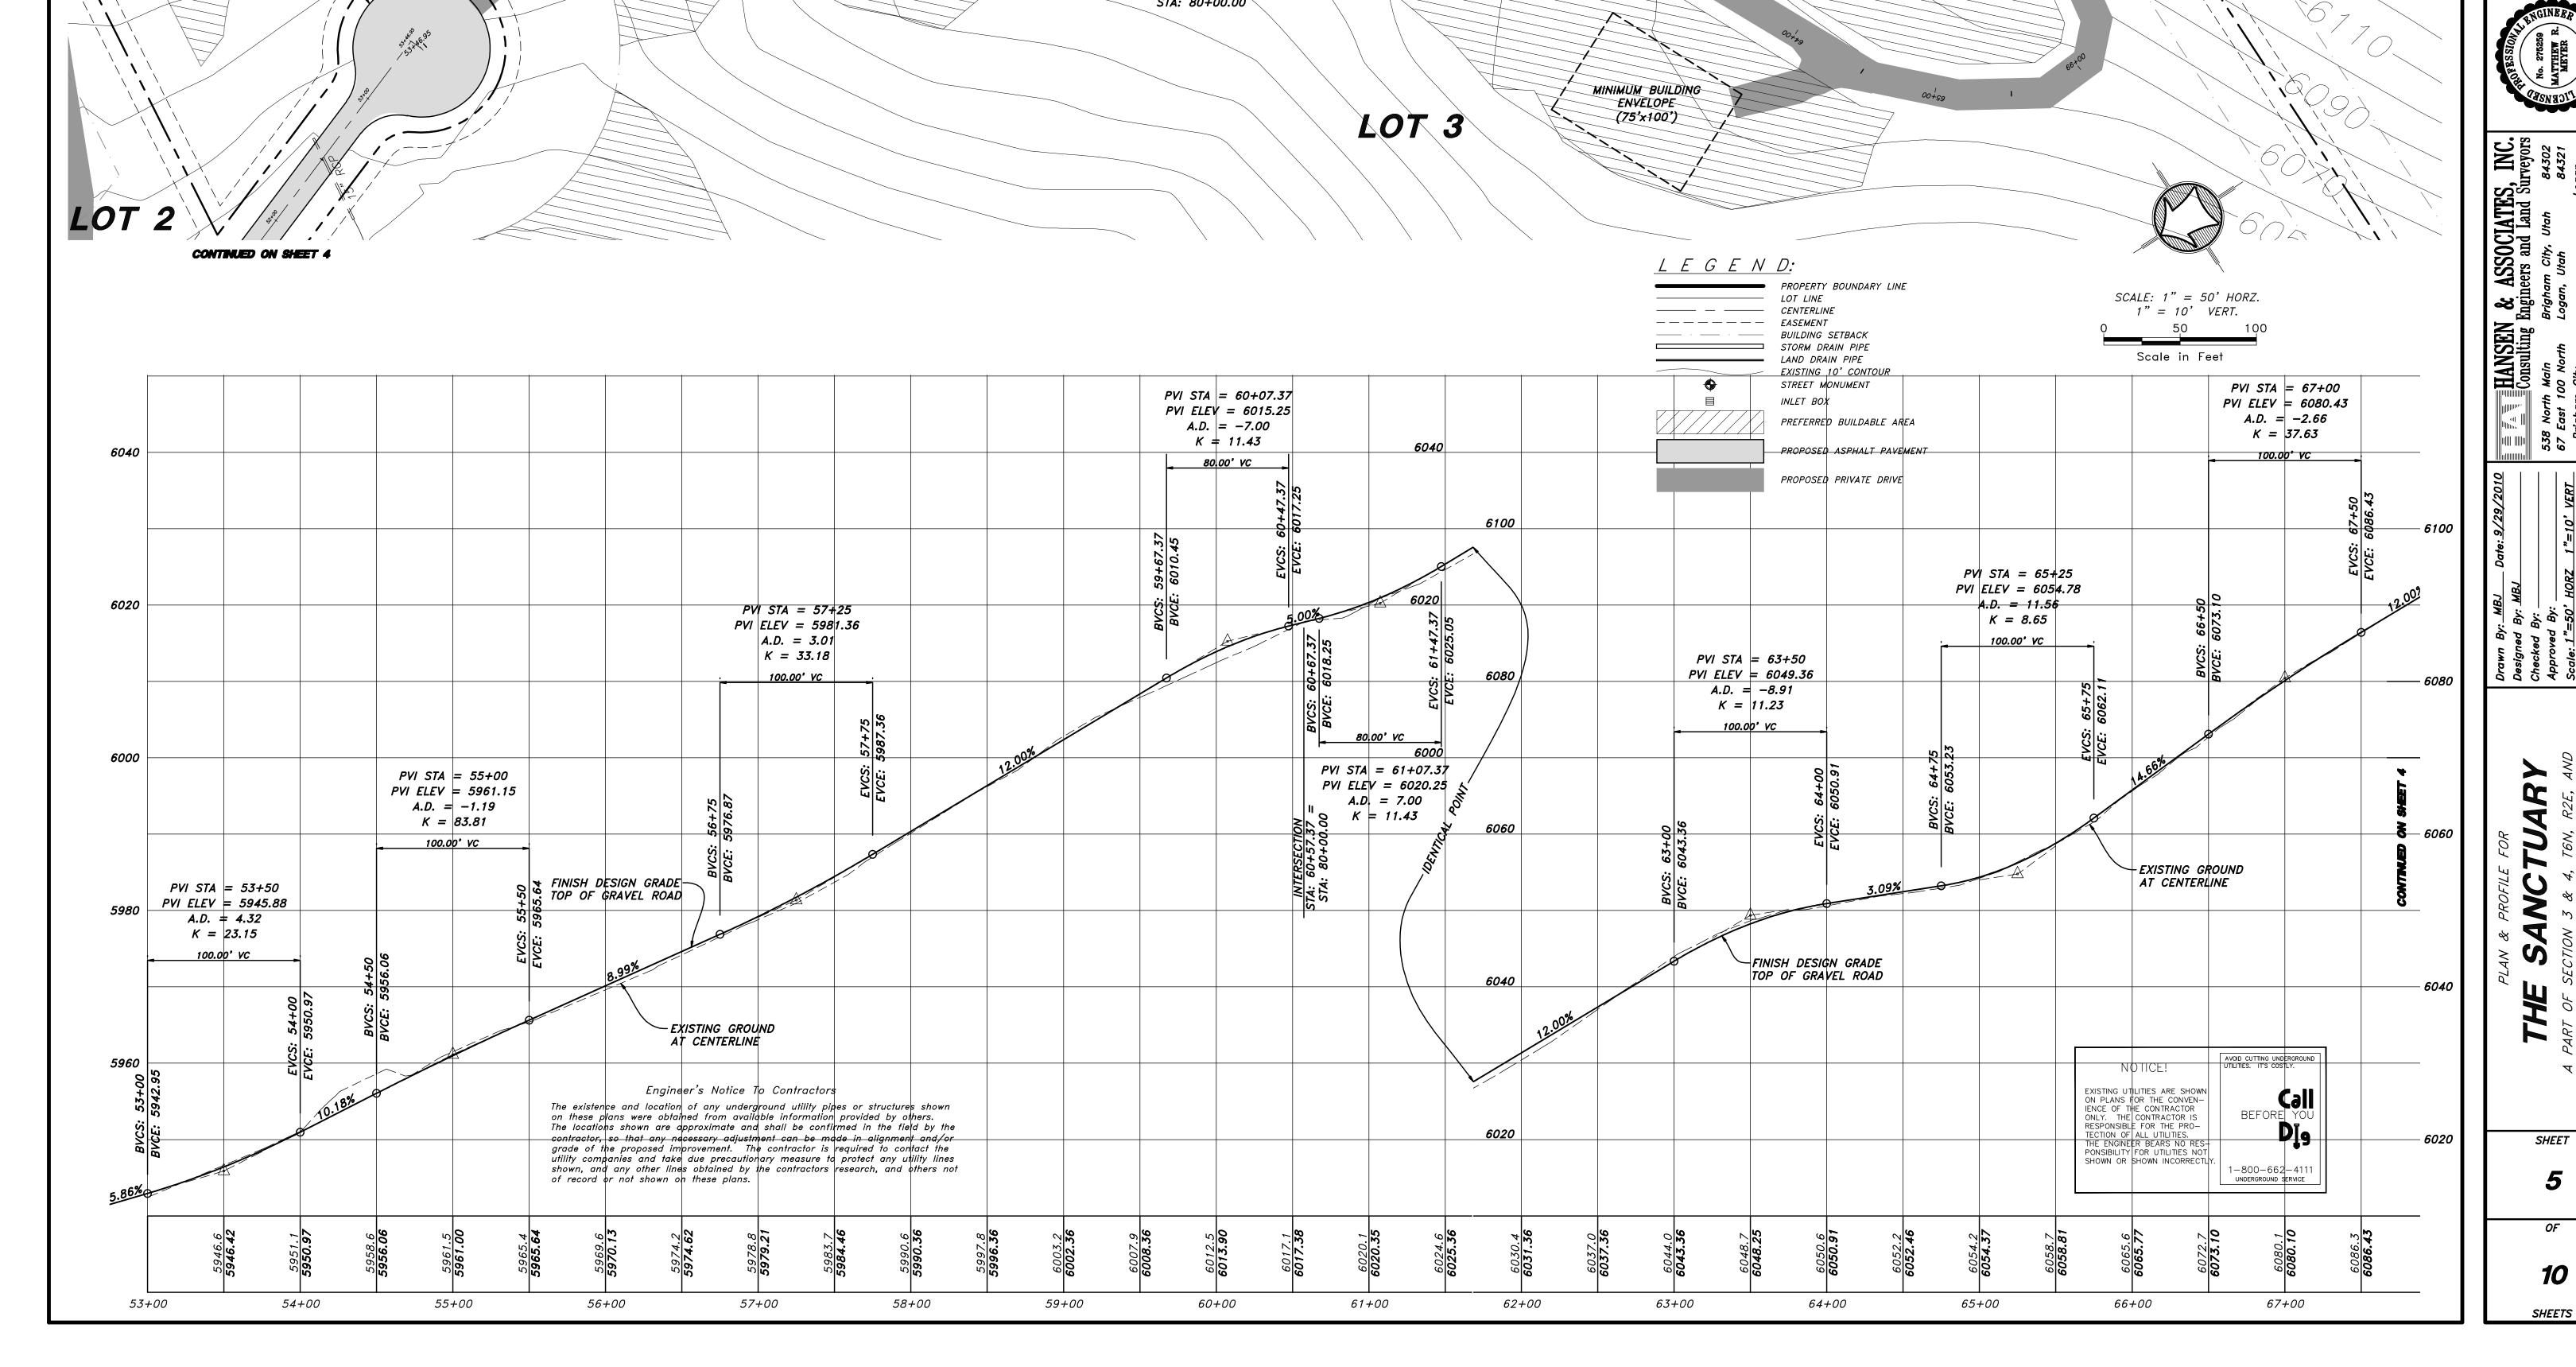

0007/07-129 Sanctuary/drawings/07-129PP REV 6-21-2012 dwg. 6/25/2012 2:19:01 PM, 1:200, 117

HANSEN Consulting

SHEET

OF

<u> L E G E N D:</u>

PROPERTY BOUNDARY LINE ---- LOT LINE ——— — CENTERLINE ---- EASEMENT ---- BUILDING SETBACK STORM DRAIN PIPE EXISTING 10' CONTOUR \_\_\_\_ EXISTING 10' CONTOUR \_\_\_\_ EXISTING 2' CONTOUR STREET MONUMENT INLET BOX PREFERRED BUILDABLE AREA PROPOSED ASPHALT PAVEMENT PROPOSED PRIVATE DRIVE

## Engineer's Notice To Contractors

The existence and location of any underground utility pipes or structures shown on these plans were obtained from available information provided by others. The locations shown are approximate and shall be confirmed in the field by the contractor, so that any necessary adjustment can be made in alignment and/or grade of the proposed improvement. The contractor is required to contact the utility companies and take due precautionary measure to protect any utility lines shown, and any other lines obtained by the contractors research, and others not of record or not shown on these plans.

110+00

111+00

112+00

113+00

114+00

115+00

116+00

Drawn By: MBJ

Designed By: MBJ

Checked By:
Approved By:
Scale: 1"=50' HORZ 1"=
Drawing File: 07-129PP.d

SANCTUARY

SANCTUARY

THE SANC

A PART OF SECTION 3 & 4

A PART OF SECTION 34, TO

WEBER COUNTY