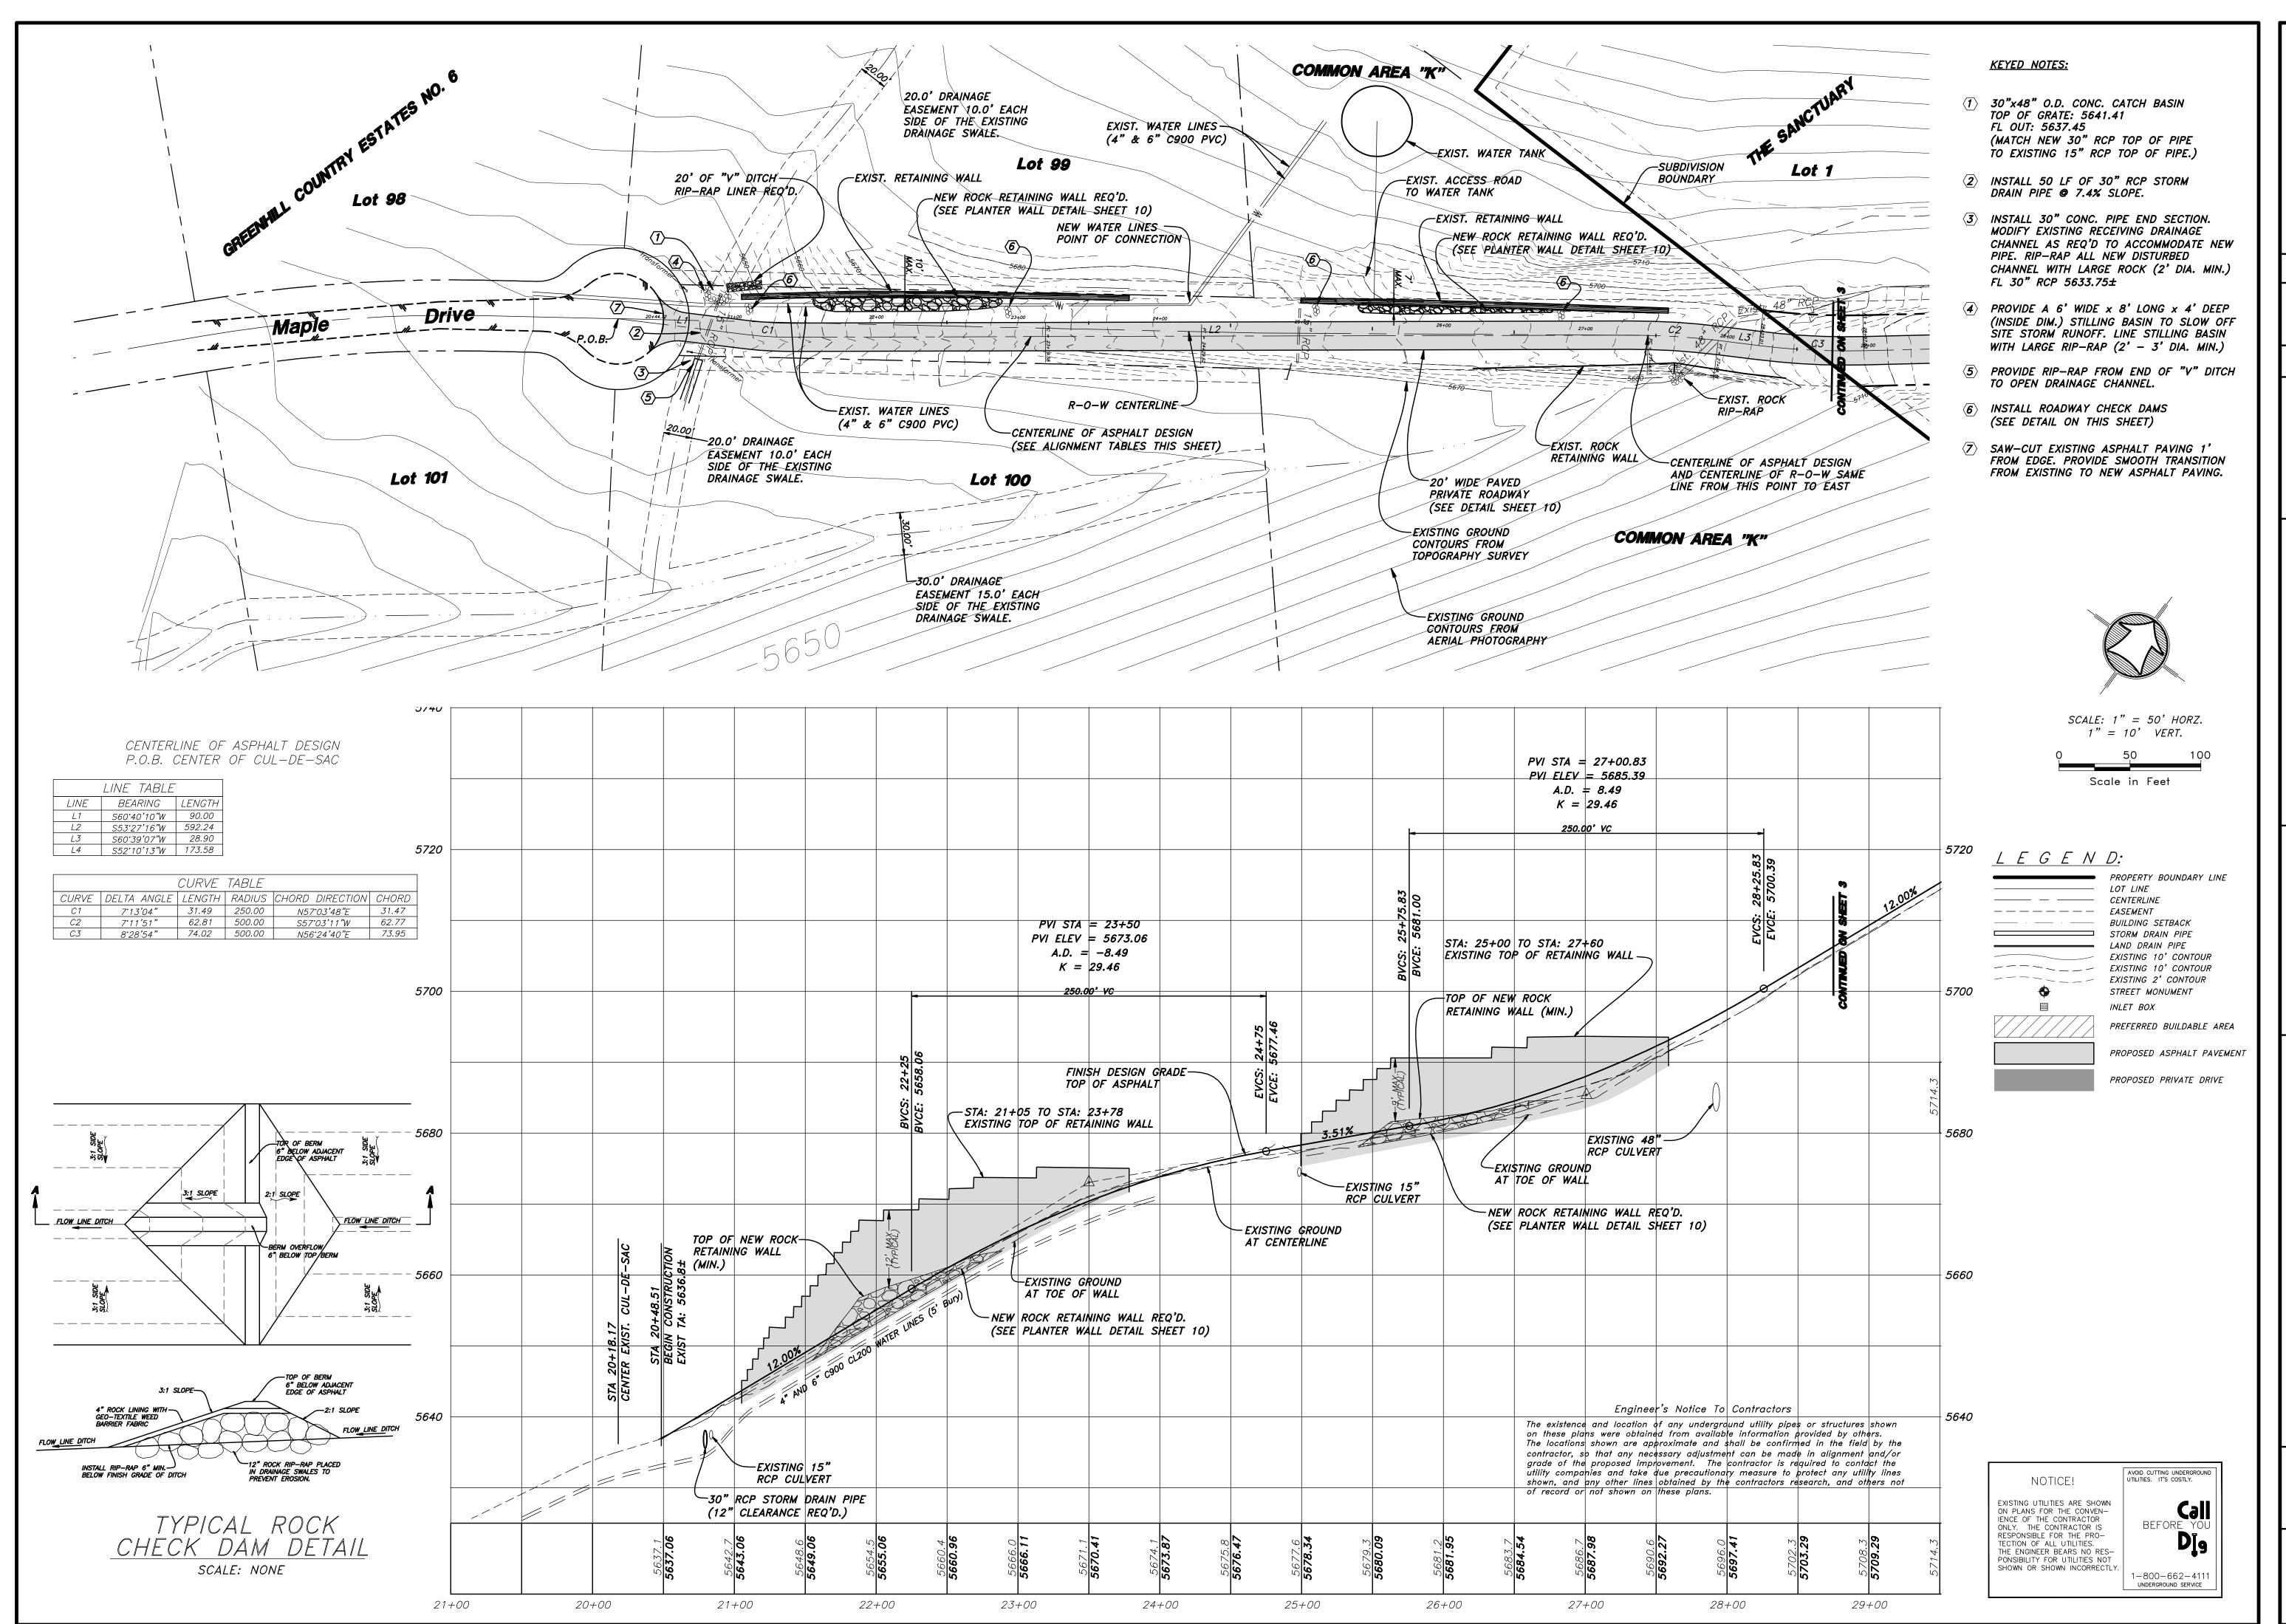

0007/07-129 Sanctuary/drawings/07-129PP REV 6-21-2012 dwg. 6/25/2012 2:19:01 PM, 1:200, 117

HANSEN Consulting

SHEET

OF

<u> L E G E N D:</u>

PROPERTY BOUNDARY LINE ---- LOT LINE ——— — CENTERLINE ---- EASEMENT ---- BUILDING SETBACK STORM DRAIN PIPE EXISTING 10' CONTOUR \_\_\_\_ EXISTING 10' CONTOUR \_\_\_\_ EXISTING 2' CONTOUR STREET MONUMENT INLET BOX PREFERRED BUILDABLE AREA PROPOSED ASPHALT PAVEMENT PROPOSED PRIVATE DRIVE

## Engineer's Notice To Contractors

The existence and location of any underground utility pipes or structures shown on these plans were obtained from available information provided by others. The locations shown are approximate and shall be confirmed in the field by the contractor, so that any necessary adjustment can be made in alignment and/or grade of the proposed improvement. The contractor is required to contact the utility companies and take due precautionary measure to protect any utility lines shown, and any other lines obtained by the contractors research, and others not of record or not shown on these plans.