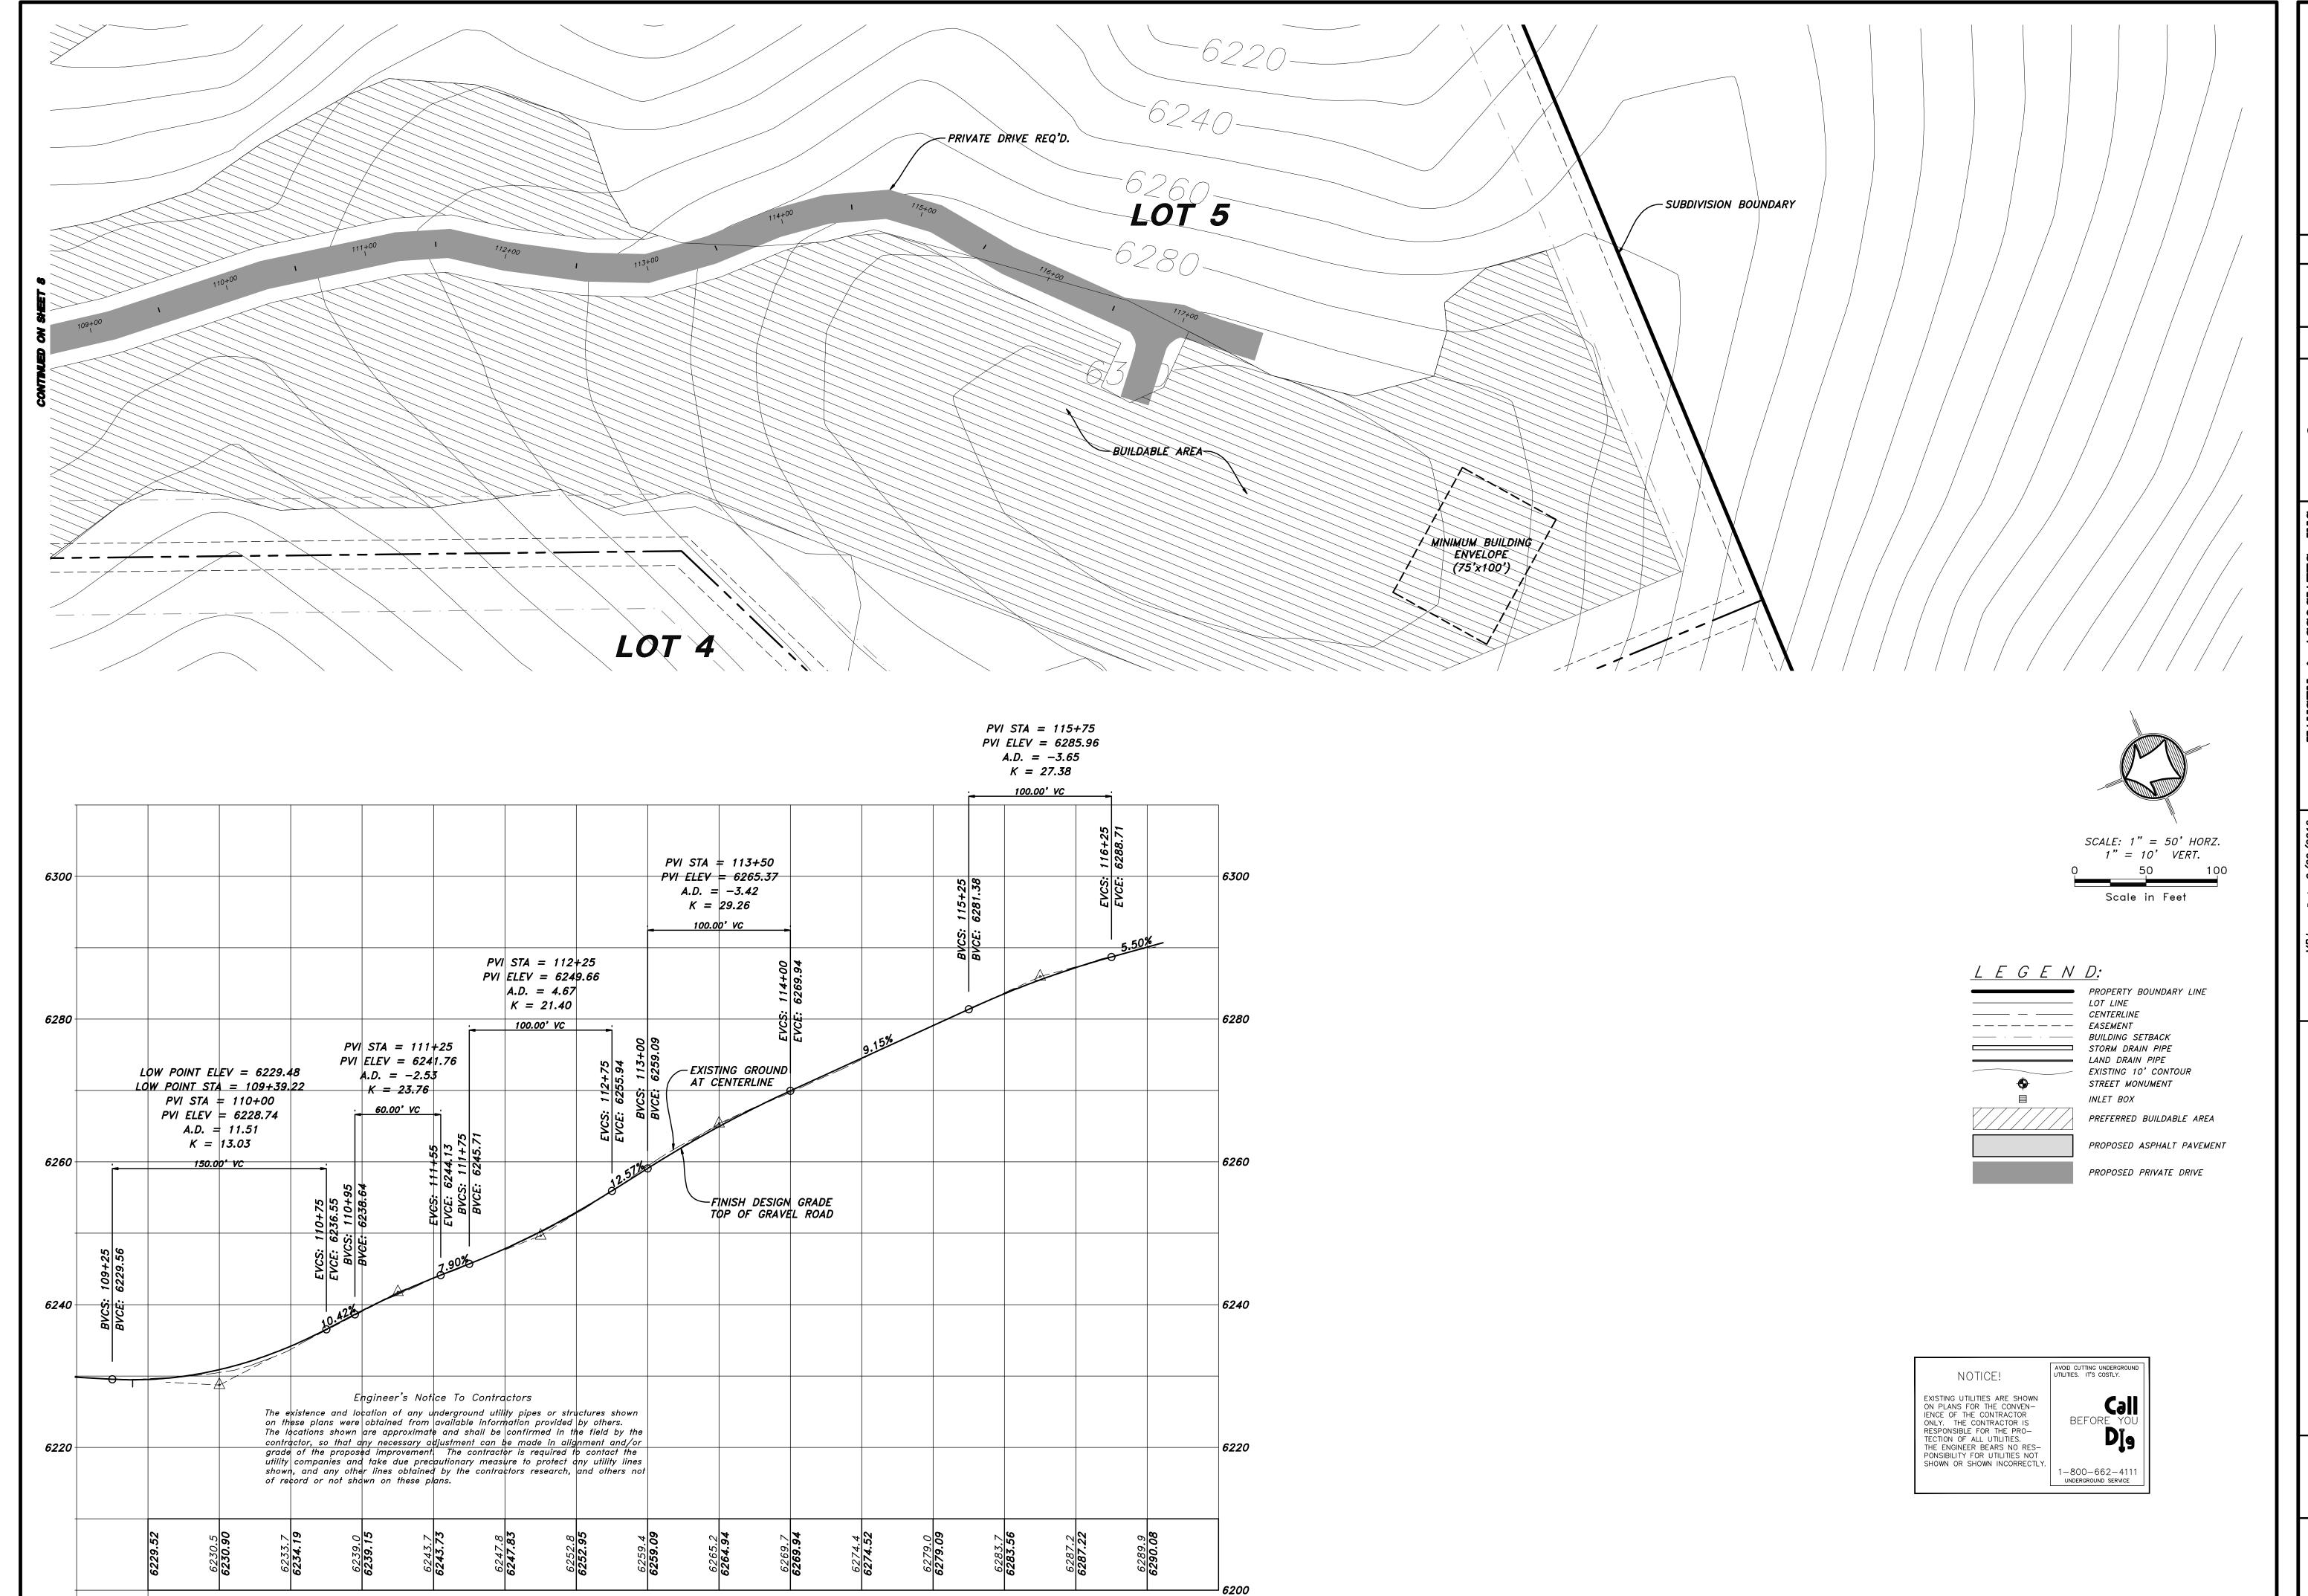

0007/07-129 Sanctuary/drawings/07-129PP REV 6-21-2012 dwg. 6/25/2012 2:19:01 PM, 1:200, 117

HANSEN Consulting

SHEET

OF

<u> L E G E N D:</u>

PROPERTY BOUNDARY LINE ---- LOT LINE ——— — CENTERLINE ---- EASEMENT ---- BUILDING SETBACK STORM DRAIN PIPE EXISTING 10' CONTOUR \_\_\_\_ EXISTING 10' CONTOUR \_\_\_\_ EXISTING 2' CONTOUR STREET MONUMENT INLET BOX PREFERRED BUILDABLE AREA PROPOSED ASPHALT PAVEMENT PROPOSED PRIVATE DRIVE

## Engineer's Notice To Contractors

The existence and location of any underground utility pipes or structures shown on these plans were obtained from available information provided by others. The locations shown are approximate and shall be confirmed in the field by the contractor, so that any necessary adjustment can be made in alignment and/or grade of the proposed improvement. The contractor is required to contact the utility companies and take due precautionary measure to protect any utility lines shown, and any other lines obtained by the contractors research, and others not of record or not shown on these plans.

110+00

111+00

112+00

113+00

114+00

115+00

116+00

Drawn By: MBJ

Designed By: MBJ

Checked By:
Approved By:
Scale: 1"=50' HORZ 1"=
Drawing File: 07-129PP.d

SANCTUARY

SANCTUARY

THE SANC

A PART OF SECTION 3 & 4

A PART OF SECTION 34, TO

WEBER COUNTY

SHEET

оғ **10** 

:129 Sanctuar/Adrawings\07-129PP REV 6-21-2012.dwg. 6/25/2012 6:31:36 PM. 1:50, 117

THE SANCTUA

THE SANCTUA

A PART OF SECTION 3 & 4, T6N, R2

A PART OF SECTION 34, T7N, R2E, 3

WEBER COUNTY, UTAH