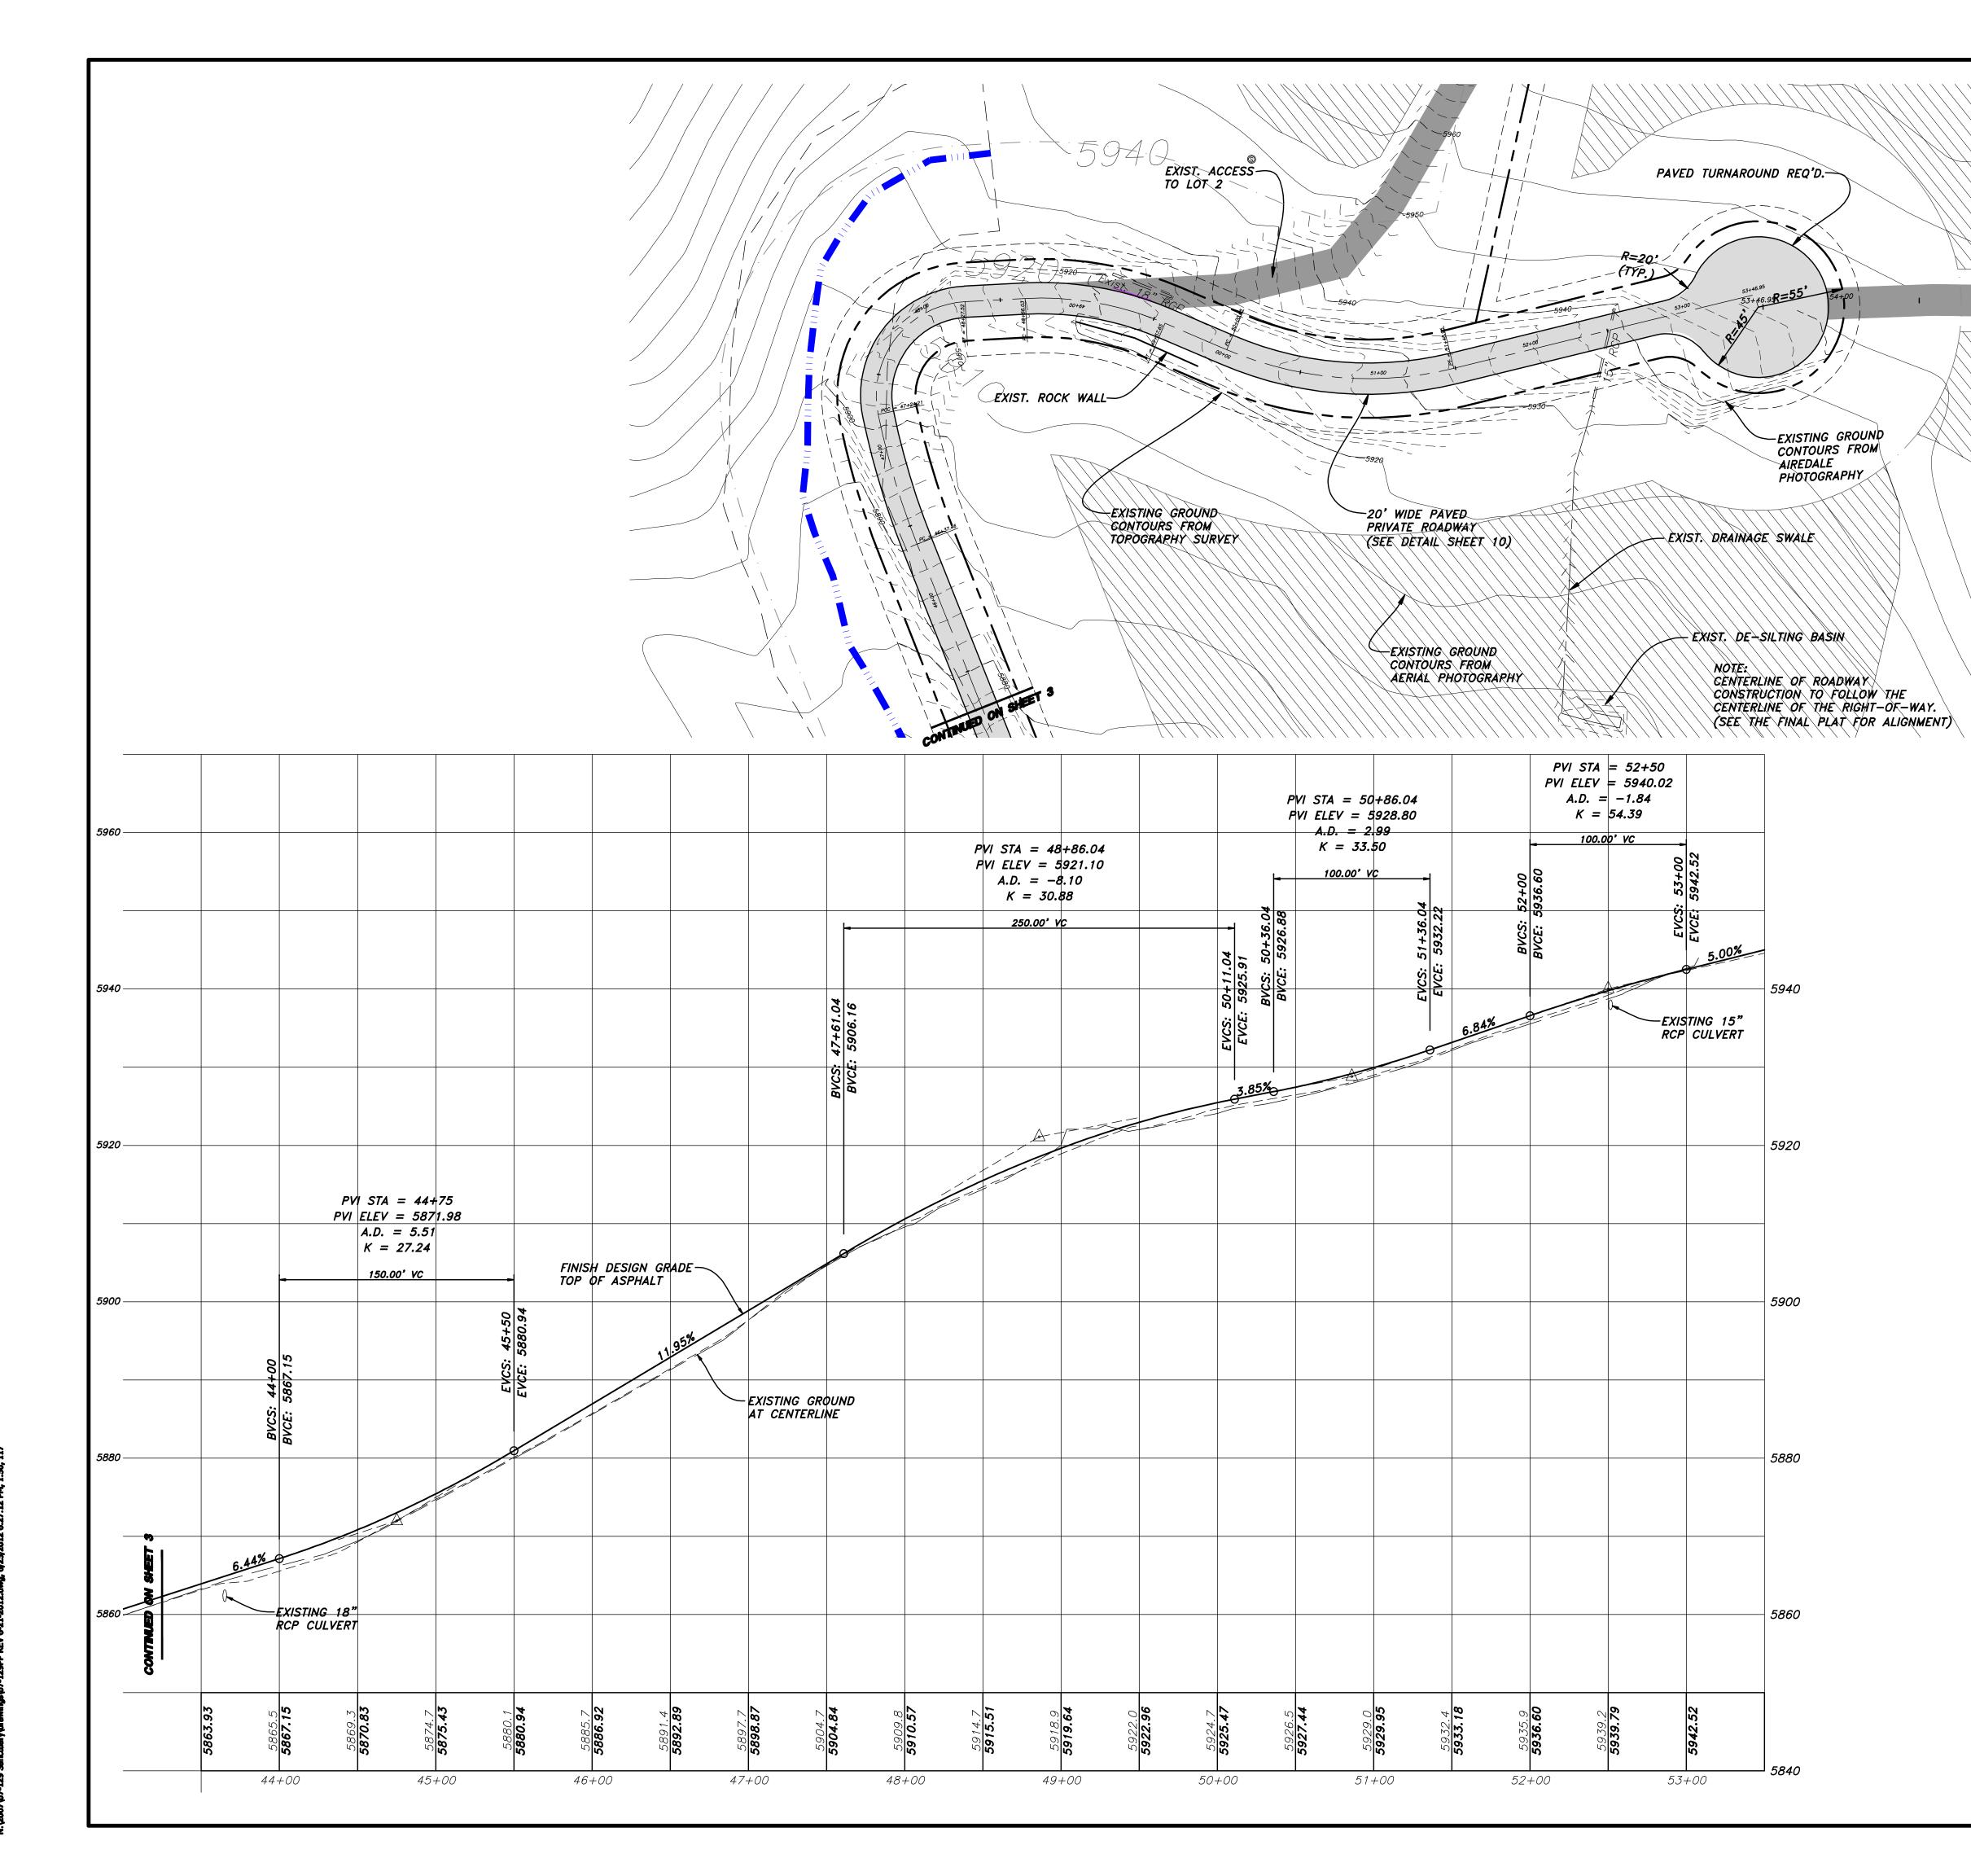

0007/07-129 Sanctuary/drawings/07-129PP REV 6-21-2012 dwg. 6/25/2012 2:19:01 PM, 1:200, 117





HANSEN Consulting

SHEET

OF







<u> L E G E N D:</u>

PROPERTY BOUNDARY LINE ---- LOT LINE ——— — CENTERLINE ---- EASEMENT ---- BUILDING SETBACK STORM DRAIN PIPE EXISTING 10' CONTOUR \_\_\_\_ EXISTING 10' CONTOUR \_\_\_\_ EXISTING 2' CONTOUR STREET MONUMENT INLET BOX PREFERRED BUILDABLE AREA PROPOSED ASPHALT PAVEMENT PROPOSED PRIVATE DRIVE

## Engineer's Notice To Contractors

The existence and location of any underground utility pipes or structures shown on these plans were obtained from available information provided by others. The locations shown are approximate and shall be confirmed in the field by the contractor, so that any necessary adjustment can be made in alignment and/or grade of the proposed improvement. The contractor is required to contact the utility companies and take due precautionary measure to prot