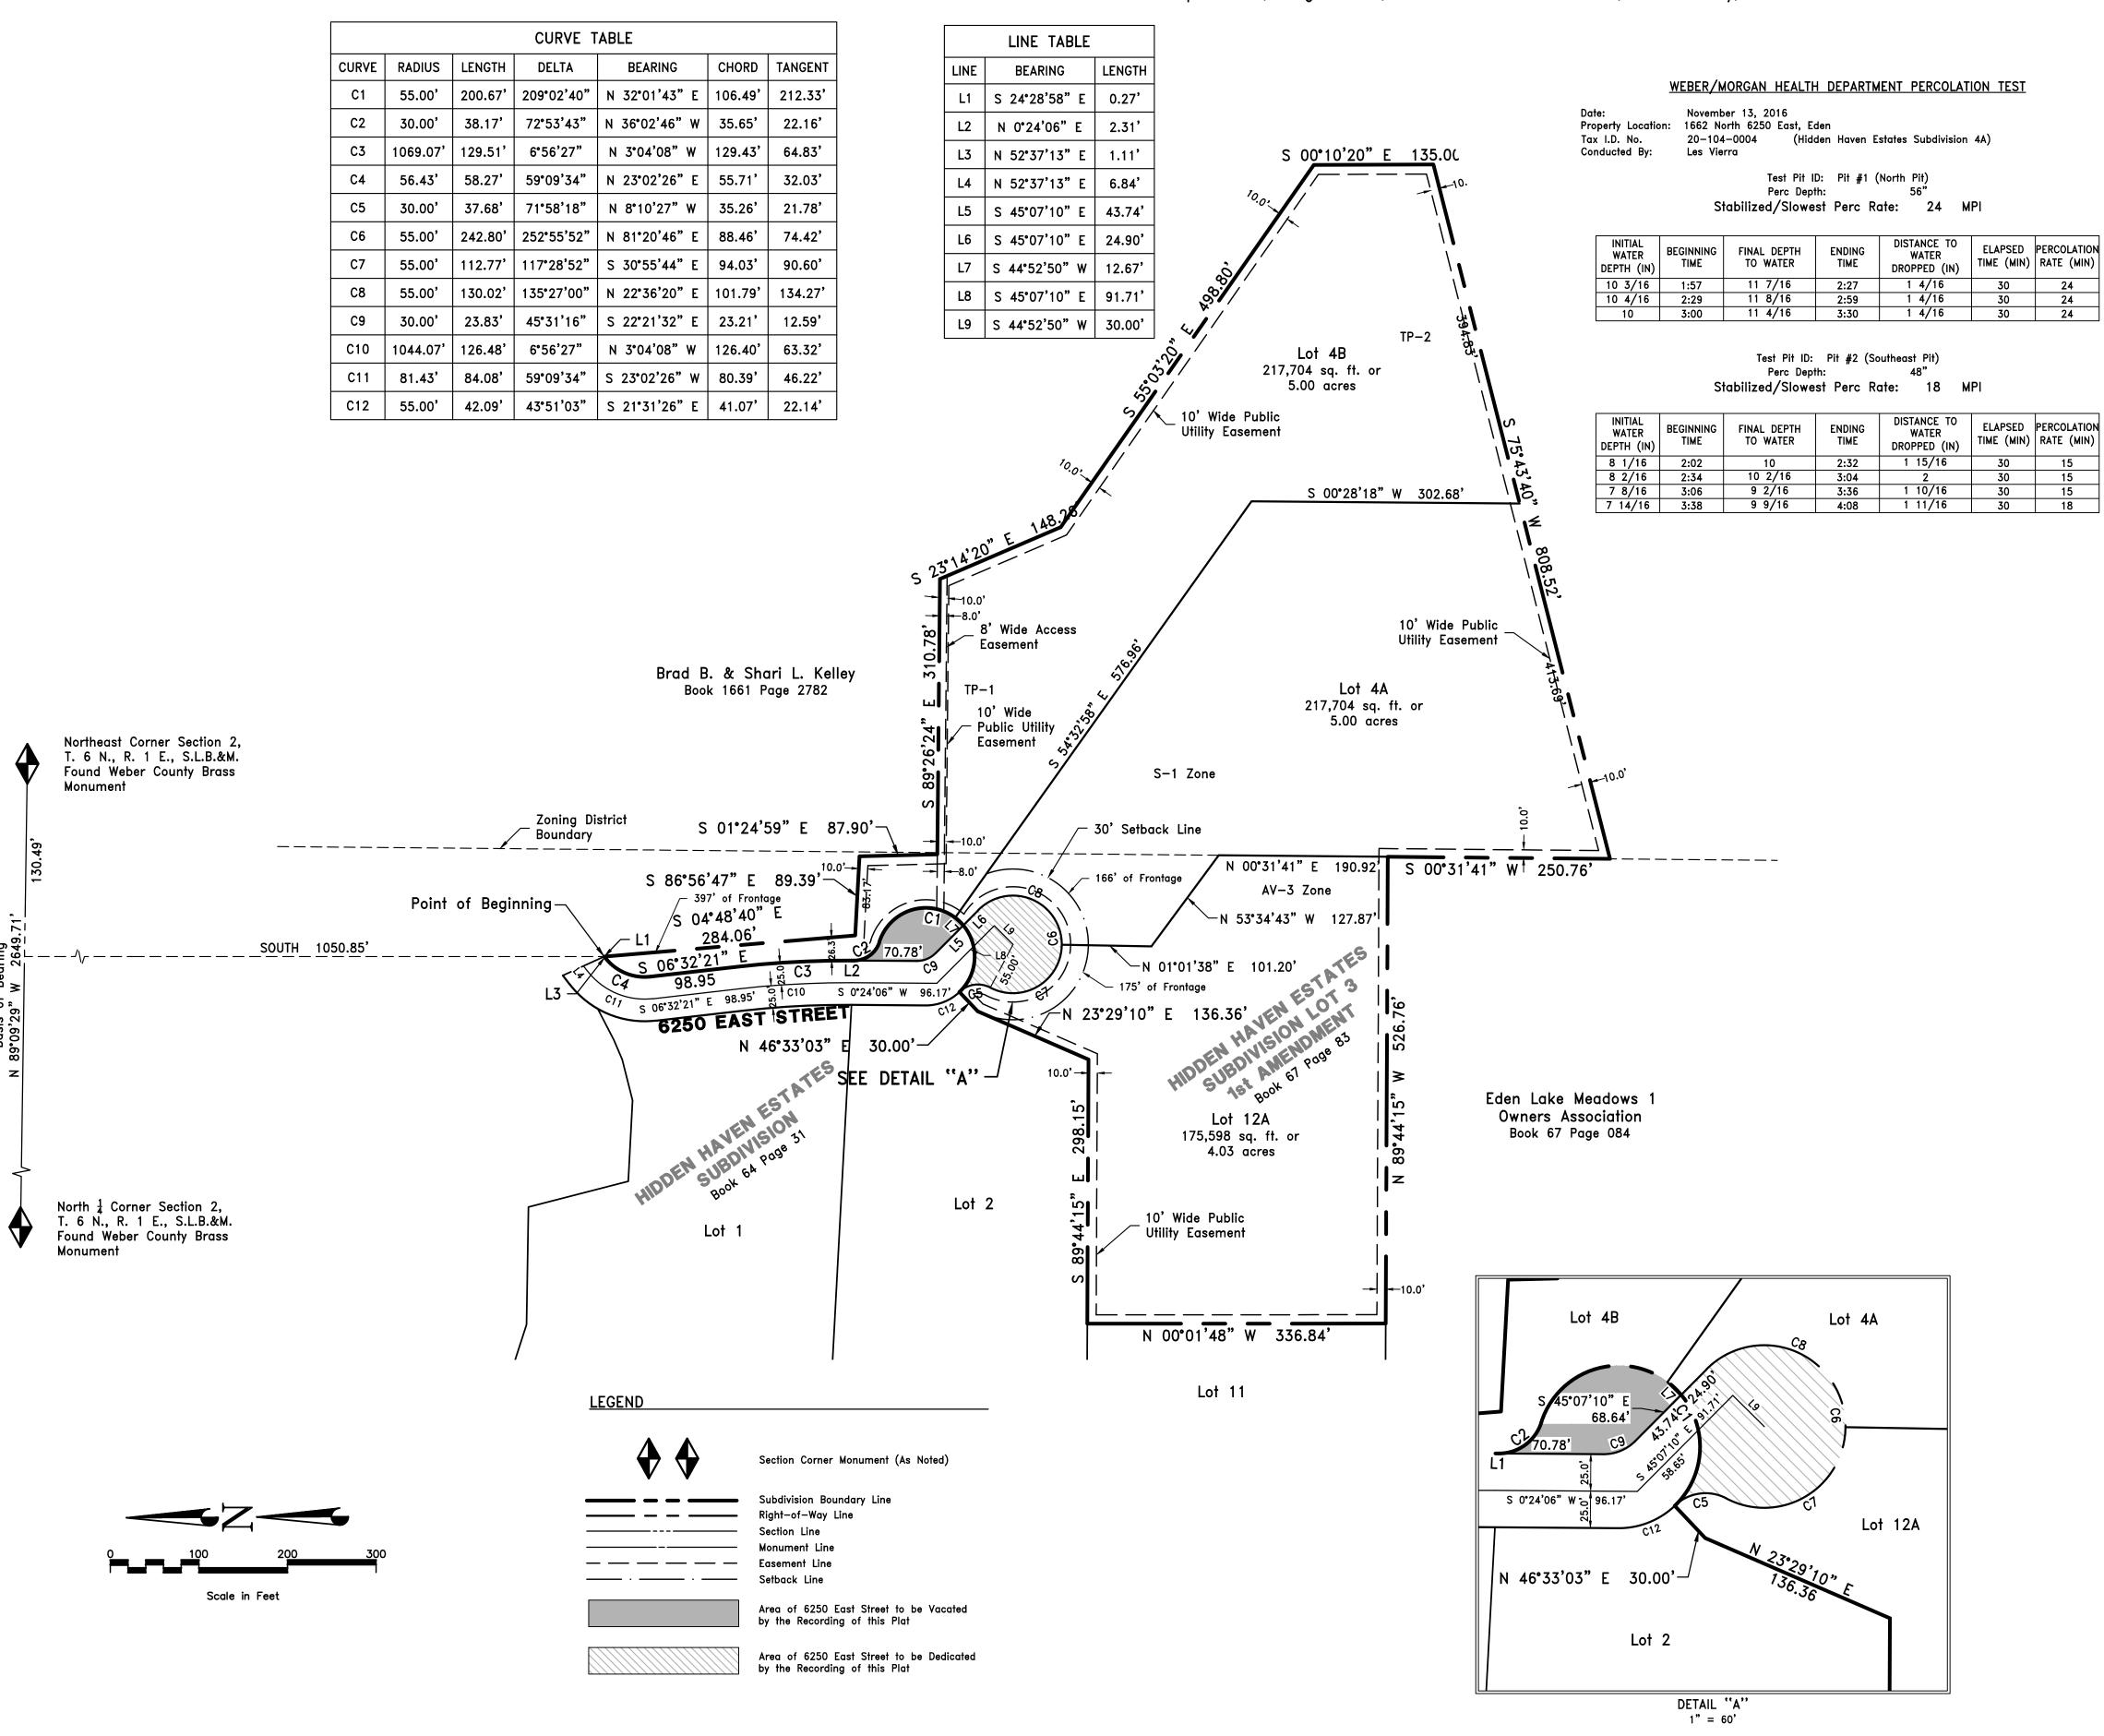

## BOUNDARY DESCRIPTION

A parcel of land located in the Northwest Quarter of Section 1 and the Northeast Quarter of Section 2, Township 6 North, Range 1 East, Salt Lake Base and Meridian, Weber County, Utah, described as follows:

BEGINNING at a point North 89°09'29" West 130.49 feet along the north line of Section 2, Township 6 North, Range 1 East, Salt Lake Base and Meridian and South 1,050.85 feet from the Northeast Corner of said Section 2, and thence South 24°28'58" East 0.27 feet; thence South 04°48'40" East 284.06 feet; thence South 86°56'47" East 89.39 feet; thence South 01°24'59" East 87.90 feet; thence South 89°26'24" East 310.78 feet; thence South 23°14'20" East 148.26 feet; thence South 55°03'20" East 498.80 feet; thence South 00°10'20" East 135.00 feet; thence South 75°43'40" West 808.52 feet; thence North 00°31'41" East 250.76 feet; thence North 89°44'15" West 526.76 feet; thence North 00°01'48" West 336.84 feet; thence South 89°44'15" East 298.15 feet; thence North 23°29'10" East 136.36 feet; thence North 46°33'03" East 30.00 feet to a point on the arc of a 55.00 foot non-tangent curve to the left; thence Northeasterly 200.67 feet along the arc of said curve through a central angle of 209°02'40" and a long chord of North 32°01'43" East 106.49 feet to a point of reverse curvature with a 30.00 foot radius curve to the right; thence Northwesterly 38.17 feet along the arc of said curve through a central angle of 72°53'43" and a long chord of North 36°02'46" West 35.65 feet; thence North 00°24'06" East 2.31 feet to a point of tangency of a 1069.07 foot radius curve to the left; thence Northerly 129.51 feet along the arc of said curve through a central angle of 06°56'27" and a long chord of North 03°04'08" West 129.43 feet; thence North 06°32'21" West 98.95 feet to a point of tangency of a 56.43 foot radius curve to the right; thence Northeasterly 58.27 feet along the arc of said curve through a central angle of 59°09'34" and a long chord of North 23°02'26" East 55.71 feet; thence North 52°37'13" East 1.11 feet to the POINT OF BEGINNING. Said parcel contains 616.174 square feet or 14.14 acres, more or less.