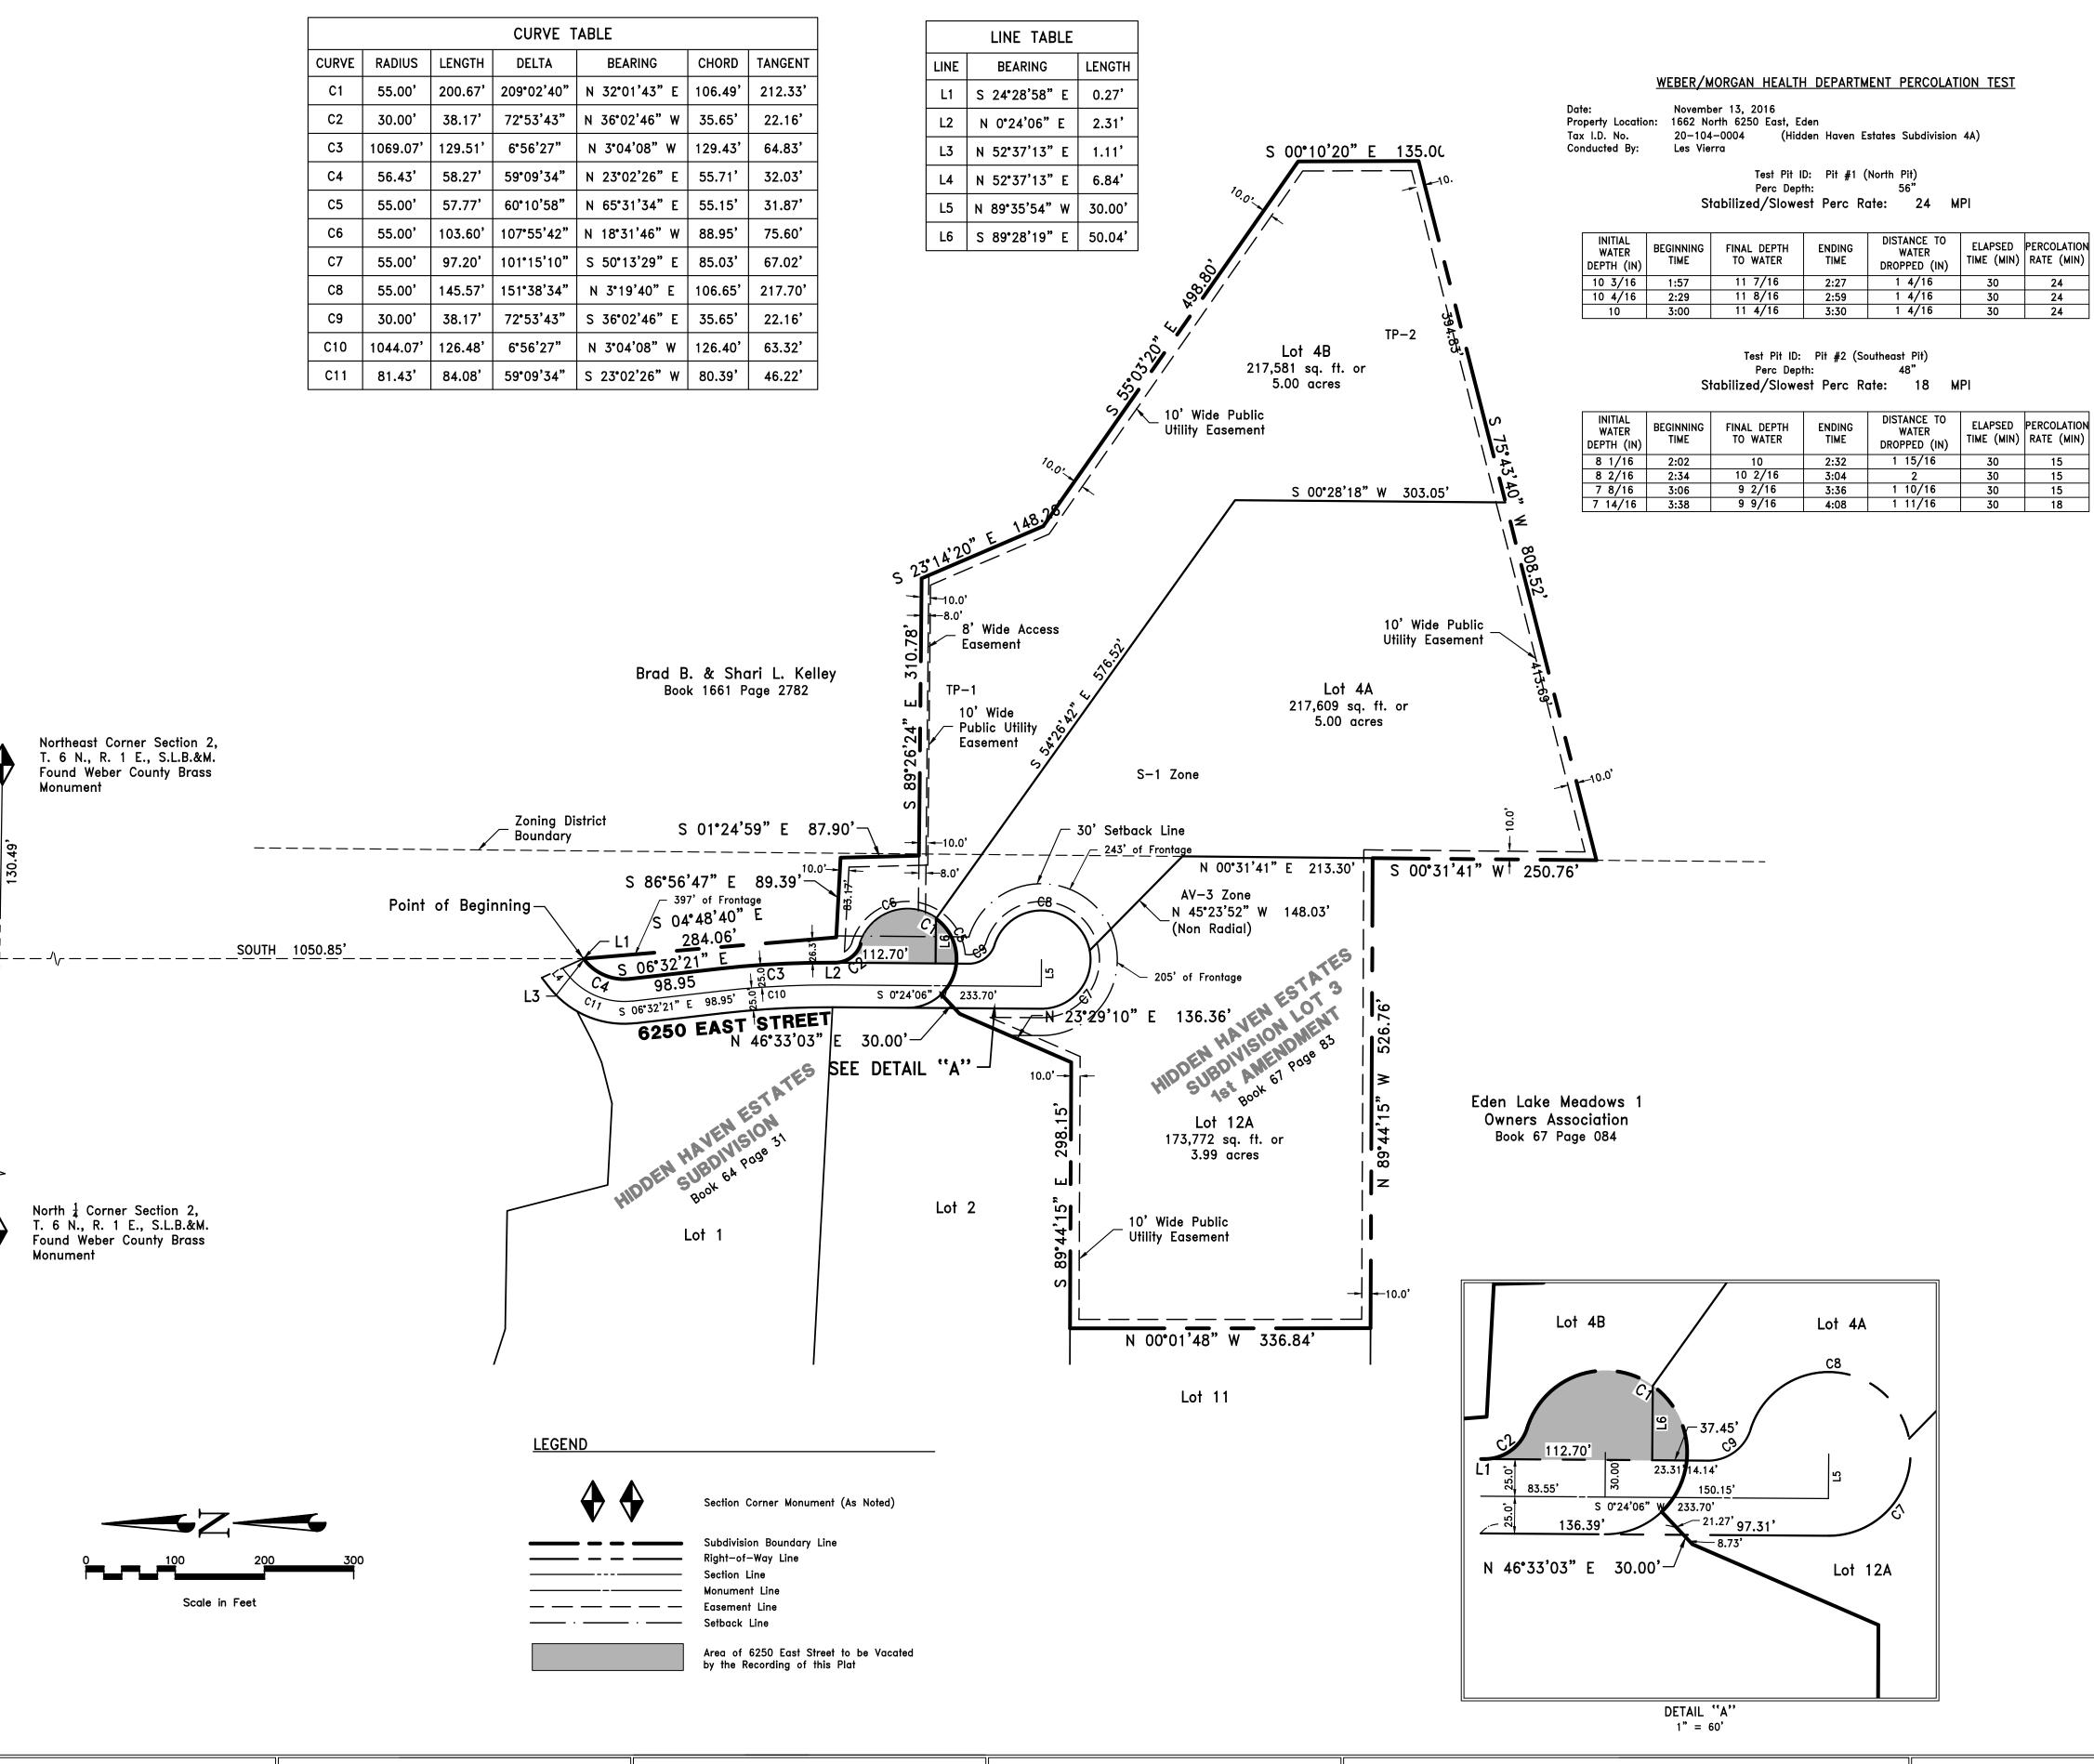

## HIDDEN HAVEN ESTATES SUBDIVISION AMENDED LOTS 4 & 12

Amending Lot 4, Hidden Haven Estates Subdivision and Lot 12, Hidden Haven Estates Subdivision Lot 3 1st Amendment

A Part of the Northwest Quarter of Section 1 and the Northeast Quarter of Section 2, Township 6 North, Range 1 East, Salt Lake Base and Meridian, Weber County, Utah

## BOUNDARY DESCRIPTION

A parcel of land located in the Northwest Quarter of Section 1 and the Northeast Quarter of Section 2, Township 6 North, Range 1 East, Salt Lake Base and Meridian, Weber County, Utah, described as follows:

BEGINNING at a point North 89°09'29" West 130.49 feet along the north line of Section 2, Township 6 North, Range 1 East, Salt Lake Base and Meridian and South 1,050.85 feet from the Northeast Corner of said Section 2, and thence South 24°28'58" East 0.27 feet; thence South 04°48'40" East 284.06 feet; thence South 86°56'47" East 89.39 feet; thence South 01°24'59" East 87.90 feet; thence South 89°26'24" East 310.78 feet; thence South 23°14'20" East 148.26 feet; thence South 55°03'20" East 498.80 feet; thence South 00°10'20" East 135.00 feet; thence South 75°43'40" West 808.52 feet: thence North 00°31'41" East 250.76 feet: thence North 89°44'15" West 526.76 feet: thence North 00°01'48" West 336.84 feet; thence South 89°44'15" East 298.15 feet; thence North 23°29'10" East 136.36 feet; thence North 46°33'03" East 30.00 feet to a point on the arc of a 55.00 foot non-tangent curve to the left; thence Northeasterly 200.67 feet along the arc of said curve through a central angle of 209°02'40" and a long chord of North 32°01'43" East 106.49 feet to a point of reverse curvature of a 30.00 foot radius curve to the right; thence Northwesterly 38.17 feet along the arc of said curve through a central angle of 72°53'43" and a long chord of North 36°02'46" West 35.65 feet; thence North 00°24'06" East 2.31 feet to a point of tangency of a 1069.07 foot radius curve to the left; thence Northerly 129.51 feet along the arc of said curve through a central angle of 06°56'27" and a long chord of North 03°04'07" West 129.43 feet; thence North 06°32'21" West 98.95 feet to a point of tangency of a 56.43 foot radius curve to the right; thence Northeasterly 58.27 feet along the arc of said curve through a central angle of 59°09'34" and a long chord of North 23°02'26" East 55.71 feet; thence North 52°37'13" East 1.11 feet to the POINT OF BEGINNING. Said parcel contains 616,173 square feet or 14.15 acres, more or less.