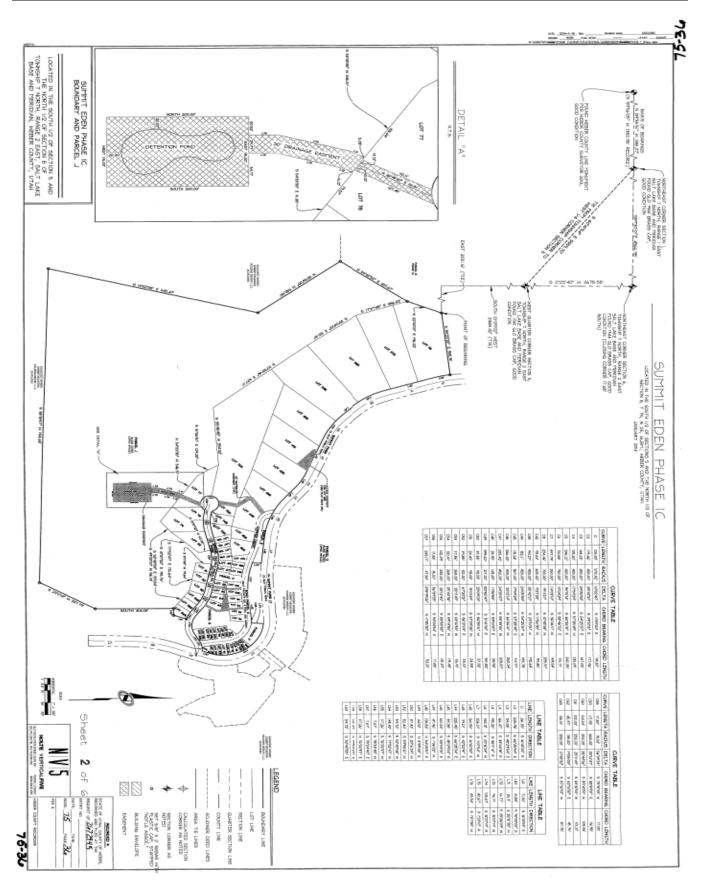

#### **Background and Summary**

The Ogden Valley Planning Commission, after holding a public meeting on January 24, 2017, forwards a unanimous positive recommendation for final approval of the Summit Eden Phase 1C Amendment 4, consisting of 19 lots and four open space parcels (see Exhibit A for the proposed amendment). The original Summit Eden Phase 1C consisted of 64 lots and 8 open space parcels (see Exhibit B for the recorded Summit Eden Phase 1C Subdivision plat). The applicant would like to amend 15 lots and two open space parcels (Lots 51R-56, 57B-62R, 116, Parcel OS2 and Parcel N) to create an additional four lots and two more open space parcels along a private road identified as Copper Crest and to vacate a drainage and sewer easement that are no longer necessary.

#### Exhibit A-Summit Eden Phase 1C Amendment 4