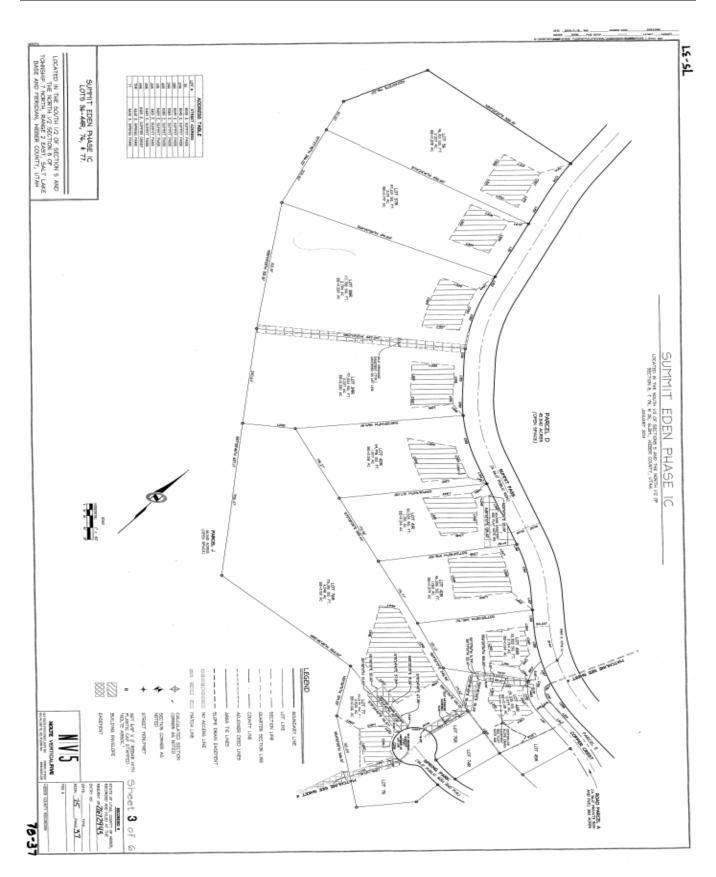

#### **Background and Summary**

The Ogden Valley Planning Commission, after holding a public meeting on January 24, 2017, forwards a unanimous positive recommendation for final approval of the Summit Eden Phase 1C Amendment 4, consisting of 19 lots and four open space parcels (see Exhibit A for the proposed amendment). The original Summit Eden Phase 1C consisted of 64 lots and 8 open space parcels (see Exhibit B for the recorded Summit Eden Phase 1C Subdivision plat). The applicant would like to amend 15 lots and two open space parcels (Lots 51R-56, 57B-62R, 116, Parcel OS2 and Parcel N) to create an additional four lots and two more open space parcels along a private road identified as Copper Crest and to vacate a drainage and sewer easement that are no longer necessary.

# 75-35

**Exhibit B-Summit Eden Phase 1C** 