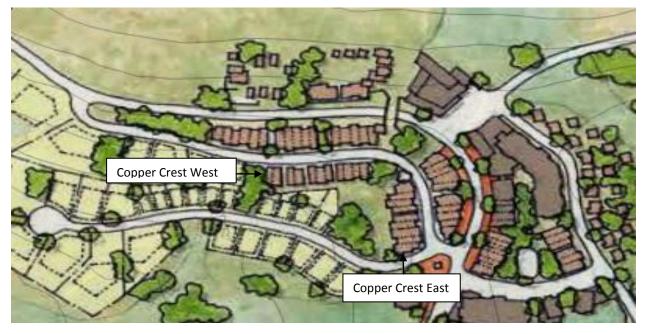

#### **Background and Summary**

The Ogden Valley Planning Commission, after holding a public meeting on January 24, 2017, forwards a unanimous positive recommendation for final approval of the Summit Eden Phase 1C Amendment 4, consisting of 19 lots and four open space parcels (see Exhibit A for the proposed amendment). The original Summit Eden Phase 1C consisted of 64 lots and 8 open space parcels (see Exhibit B for the recorded Summit Eden Phase 1C Subdivision plat). The applicant would like to amend 15 lots and two open space parcels (Lots 51R-56, 57B-62R, 116, Parcel OS2 and Parcel N) to create an additional four lots and two more open space parcels along a private road identified as Copper Crest and to vacate a drainage and sewer easement that are no longer necessary.

#### Lot area, frontage/width and yard regulations:

The DRR-1 Zone does not have a minimum lot area or a minimum lot width requirement per LUC §104-29-2(h) for a single family residential, two, three four and multi-family, commercial and mixed use structures. The proposed amendment will create four additional lots with frontage along a private road identified as Copper Crest. The proposed 19 lots range in size from 1,490 square feet to 2,652 square feet. These lots will then be further developed as townhomes. The following development standards will be reviewed upon submittal for design review and land use approval for a two, three, or four family dwelling units:

Geotechnical and geologic hazard investigations have taken place by IGES for the proposed subdivision in accordance with the Natural Hazard Areas as outlined in LUC§108-22. The site specific investigation for the proposed Lots 134-142 are in the IGES report Project # 01628-010 dated July 15, 2016. This report states that "No geologic hazards were observed on or adjacent to the property during the recent field mapping exercise." Specific recommendations have been made for the development of the Copper Crest East site and it is recommended that IGES staff is onsite to verify compliance with the recommendations.

The site specific investigation for the proposed Lots 124-133 are in the IGES report Project # 06128-022 dated January 16, 2017. This report states "The Copper Crest West project area does not appear to heave major geological hazards that would adversely affect the development as currently proposed." Shallow groundwater conditions were observed on the property in both test pits, despite the excavations occurring in November; therefore, shallow groundwater hazards are considered to be high for the property. All other geologic hazards are considered to be low for the property. Specific recommendations have been made for the development of the Copper Crest West site and it is recommended that IGES staff is onsite to verify compliance with the recommendations.