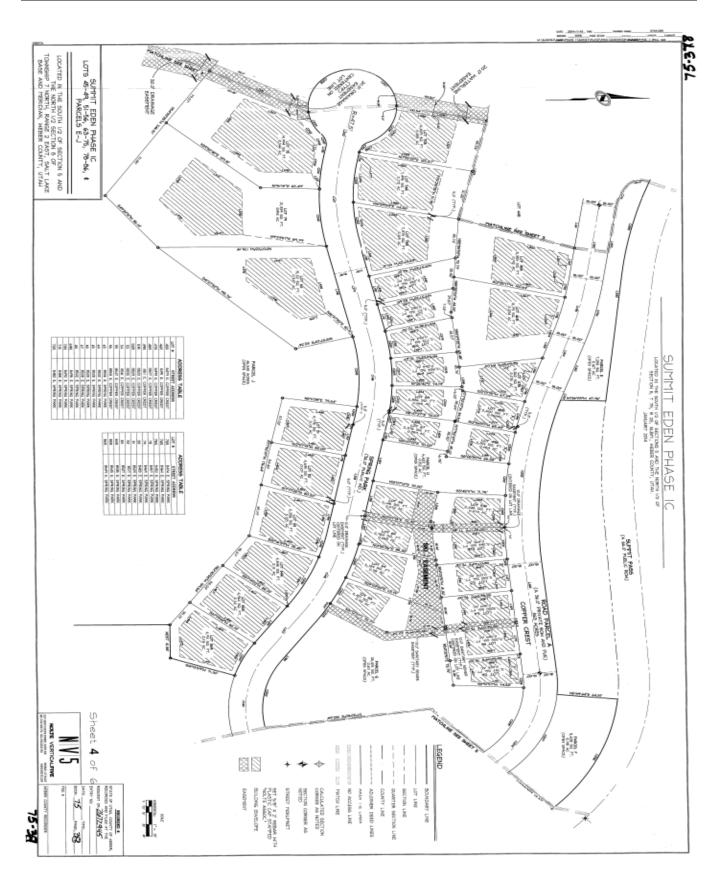

#### **Background and Summary**

The Ogden Valley Planning Commission, after holding a public meeting on January 24, 2017, forwards a unanimous positive recommendation for final approval of the Summit Eden Phase 1C Amendment 4, consisting of 19 lots and four open space parcels (see Exhibit A for the proposed amendment). The original Summit Eden Phase 1C consisted of 64 lots and 8 open space parcels (see Exhibit B for the recorded Summit Eden Phase 1C Subdivision plat). The applicant would like to amend 15 lots and two open space parcels (Lots 51R-56, 57B-62R, 116, Parcel OS2 and Parcel N) to create an additional four lots and two more open space parcels along a private road identified as Copper Crest and to vacate a drainage and sewer easement that are no longer necessary.

# 75-35

**Exhibit B-Summit Eden Phase 1C** 