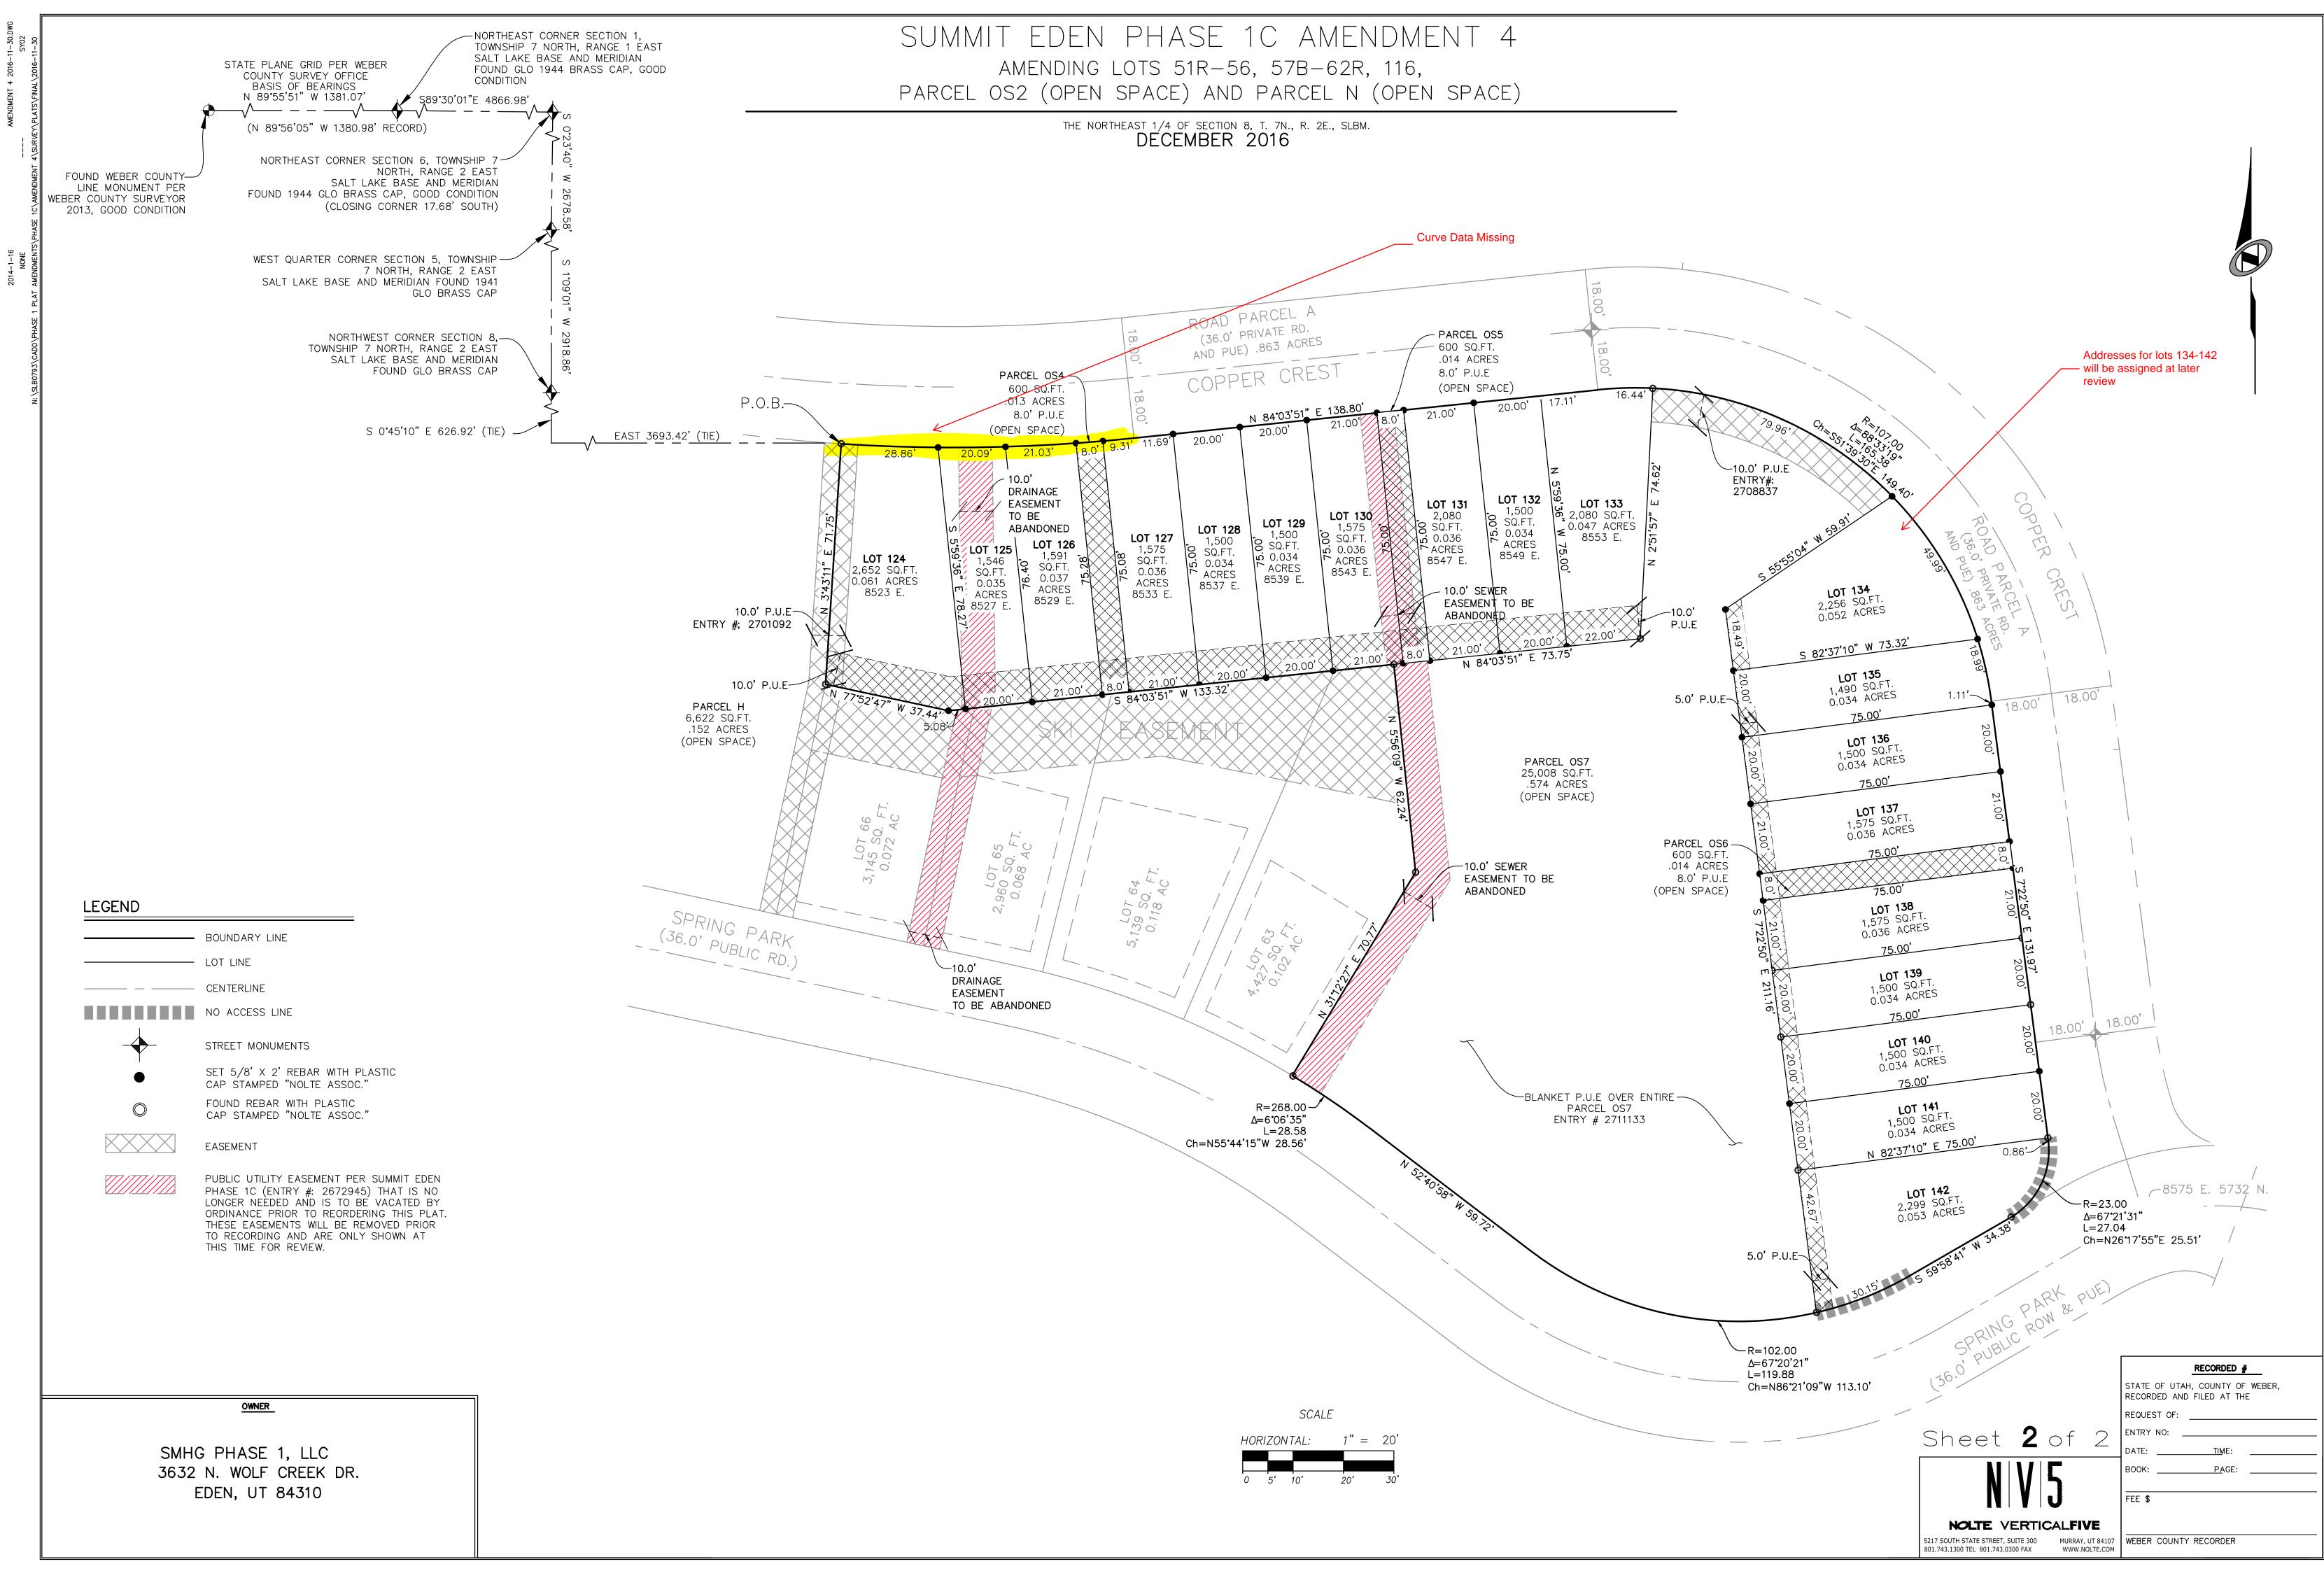

| SURVEYC                                                                                                              | DR'S CERTIFICA                                                                                                                                                                                                             | ATE                                                                                                                                          |                                                                                                                                                        |                                                                                                                                                                            |                                                                                                                 |                                                                                                                                                      |
|----------------------------------------------------------------------------------------------------------------------|----------------------------------------------------------------------------------------------------------------------------------------------------------------------------------------------------------------------------|----------------------------------------------------------------------------------------------------------------------------------------------|--------------------------------------------------------------------------------------------------------------------------------------------------------|----------------------------------------------------------------------------------------------------------------------------------------------------------------------------|-----------------------------------------------------------------------------------------------------------------|------------------------------------------------------------------------------------------------------------------------------------------------------|
| UTAH IN ACC<br>HAVE COMPL                                                                                            | W. MILLER, DO HEREE<br>Cordance with titli<br>Leted a survey of                                                                                                                                                            | E 58, CHAPTER 2<br>THE PROPERTY [                                                                                                            | 22, PROFESSIONAL<br>DESCRIBED ON TH                                                                                                                    | . ENGINEERS AND L<br>S PLAT IN ACCORD                                                                                                                                      | AND SURVE`<br>ANCE WITH                                                                                         | ORS ACT; AND TH<br>SECTION 17-23-17                                                                                                                  |
| AS REPRESEI<br>UTAH, HAS E                                                                                           | COUNTY CODE 106-<br>NTED IN THIS PLAT,<br>BEEN DRAWN CORREC<br>DESCRIBED LANDS I                                                                                                                                           | AND THAT THIS<br>CTLY TO THE DES                                                                                                             | PLAT, SUMMIT EDI<br>Signated scale A                                                                                                                   | EN PHASE 1C AMEN<br>AND IS A TRUE AND                                                                                                                                      | DMENT 4, IN<br>CORRECT F                                                                                        | I WEBER COUNTY,<br>Representation o                                                                                                                  |
|                                                                                                                      | NTY RECORDER'S OFF                                                                                                                                                                                                         |                                                                                                                                              |                                                                                                                                                        |                                                                                                                                                                            |                                                                                                                 |                                                                                                                                                      |
|                                                                                                                      |                                                                                                                                                                                                                            |                                                                                                                                              |                                                                                                                                                        |                                                                                                                                                                            |                                                                                                                 | The Registered L                                                                                                                                     |
|                                                                                                                      |                                                                                                                                                                                                                            |                                                                                                                                              |                                                                                                                                                        |                                                                                                                                                                            |                                                                                                                 | Surveyors<br>certification on su<br>plats shall indicat                                                                                              |
|                                                                                                                      |                                                                                                                                                                                                                            |                                                                                                                                              |                                                                                                                                                        |                                                                                                                                                                            |                                                                                                                 | that that all lots n<br>the requirements<br>the Land Use Co                                                                                          |
|                                                                                                                      |                                                                                                                                                                                                                            |                                                                                                                                              |                                                                                                                                                        |                                                                                                                                                                            |                                                                                                                 | WCO 106-1-8(c)                                                                                                                                       |
|                                                                                                                      | /. MILLER<br>NAL LAND SURVEYOR<br>FIFICATE NO. 155641                                                                                                                                                                      | 2                                                                                                                                            |                                                                                                                                                        |                                                                                                                                                                            |                                                                                                                 |                                                                                                                                                      |
| legal de                                                                                                             | ESCRIPTION:                                                                                                                                                                                                                |                                                                                                                                              |                                                                                                                                                        |                                                                                                                                                                            |                                                                                                                 |                                                                                                                                                      |
| PHASE 1C SU                                                                                                          | 5 51R, 52R, 53, 54,<br>JBDIVISION AND ALL<br>I THE OFFICE OF THE                                                                                                                                                           | OF LOT 116 AND                                                                                                                               | PARCEL OS2 OF                                                                                                                                          |                                                                                                                                                                            | •                                                                                                               |                                                                                                                                                      |
|                                                                                                                      | CULARLY DESCRIBED                                                                                                                                                                                                          |                                                                                                                                              | RECORDER.                                                                                                                                              |                                                                                                                                                                            |                                                                                                                 |                                                                                                                                                      |
| COPPER CRES<br>AS RECORDED<br>AND EAST 3,<br>LAKE BASE A<br>CORNER OF S<br>MONUMENT OF<br>ALONG THE S<br>518.00 FOOT | T THE NORTHWEST C<br>ST (ROAD PARCEL A<br>D IN THE OFFICE OF<br>693.42 FEET, FROM<br>AND MERIDIAN (BASIS<br>SECTION 1, TOWNSHIP<br>N THE INTERSECTION<br>SOUTHERLY RIGHT OF<br>RADIUS CURVE TO TH<br>GLE OF 9°39'20", A DI | ), SUMMIT EDEN<br>THE WEBER COU<br>THE NORTHWEST<br>S OF BEARING IS<br>7 NORTH, RANGE<br>OF THE WEBER/C<br>WAY OF COPPER<br>HE LEFT (CHORD H | PHASE 1C SUBDIN<br>NTY RECORDER, S<br>CORNER OF SECT<br>NORTH 89*55'51"<br>1 EAST, SALT LAN<br>ACHE COUNTY LINN<br>CREST THE FOLLO<br>BEARS NORTH 88*5 | ISION, ENTRY NO. 2<br>GAID POINT BEING S<br>TON 8, TOWNSHIP 7<br>WEST ALONG THE LI<br>KE BASE AND MERID<br>E AND THE SECTION<br>WING FIVE (5) COURS<br>53'31" EAST, A DIST | 2672945, BC<br>OUTH 00°45<br>NORTH, RA<br>NE BETWEEN<br>IAN AND THE<br>LINE), AND<br>SES; 1) NOR<br>ANCE OF 87. | OK 75, PAGE 35–<br>10" EAST 626.92<br>NGE 2 EAST, SALT<br>THE NORTHEAST<br>SET WEBER COUN<br>RUNNING THENCE<br>THEASTERLY ALONG<br>19 FEET), THROUGH |
| ALONG A 107<br>THROUGH A C<br>SOUTHWESTER<br>FEET), THROU<br>SPRING PARK;<br>WEST 34.38 F<br>A DISTANCE C            | 2.00 FOOT RADIUS CUI<br>CENTRAL ANGLE OF 8<br>RLY ALONG A 23.00 R<br>JGH A CENTRAL ANGL<br>; THENCE ALONG THE<br>FEET; 2) NORTHWESTE<br>OF 113.10 FEET), THR                                                               | RVE TO THE RIGH<br>8°33'19", A DISTA<br>RADIUS CURVE TO<br>E OF 67°21'31", A<br>E NORTHERLY LINE<br>ERLY ALONG A 102<br>OUGH A CENTRAL       | T (CHORD BEARS<br>NCE OF 165.38 FE<br>THE RIGHT (CHOR<br>DISTANCE OF 27.<br>OF SPRING PARK<br>2.00 RADIUS CURV<br>ANGLE OF 67°20'2                     | SOUTH 51°39'30" EA<br>ET; 4) SOUTH 7°22'5<br>D BEARS NORTH 26<br>04. FEET TO THE NO<br>THE FOLLOWING FOU<br>E TO THE RIGHT (CH<br>21", A DISTANCE OF                       | ST, A DISTAN<br>50 EAST 131<br>17'55" EAST<br>DRTHERLY RIG<br>JR (4) COUR<br>IORD BEARS<br>119.33. FEE          | ICE OF 149.40 FEE<br>97 FEET; 5)<br>A DISTANCE OF 2<br>GHT-OF-WAY LINE<br>SE; 1) SOUTH 59°5<br>NORTH 86°21'09" E<br>F, 3) NORTH 52°40'               |
| 55°44'15" WE<br>THE SOUTHEA<br>NORTH 31°12'2<br>THENCE NORT                                                          | FEET, 4) NORTHWESTE<br>ST, A DISTANCE OF<br>AST CORNER OF LOT 6<br>27"EAST 70.77FEET<br>TH 77°52'47"WEST 37<br>51R NORTH 03°43'11"                                                                                         | 28.56 FEET), THF<br>63; THENCE ALON<br>; 2) NORTH 05°56<br>7.44 FEET TO THE                                                                  | ROUGH A CENTRA<br>G THE EASTERLY I<br>5'09" WEST 62.24<br>SOUTHWESTERLY                                                                                | ANGLE OF 6°06'35<br>INE OF LOT 63 FOL<br>FEET; THENCE SOUT<br>CORNER OF LOT 51F                                                                                            | 5", A DISTAN<br>LOWING TWO<br>H 84°03'51"                                                                       | NCE OF 28.58 FEE<br>(2) COURSES; 1)<br>WEST 133.32 FEET;                                                                                             |
|                                                                                                                      | 59098 SQ. FT. or 1.                                                                                                                                                                                                        |                                                                                                                                              |                                                                                                                                                        |                                                                                                                                                                            |                                                                                                                 |                                                                                                                                                      |
| SURVEY                                                                                                               | NARRATIVE:                                                                                                                                                                                                                 |                                                                                                                                              |                                                                                                                                                        |                                                                                                                                                                            |                                                                                                                 |                                                                                                                                                      |
| SUMMIT E                                                                                                             | RVEY WAS PERFORME<br>EDEN PHASE 1C SUBI<br>D 2 OPEN SPACE PA<br>OS5.                                                                                                                                                       | DIVISION (RECORD                                                                                                                             | )ED 1/27/2014, E                                                                                                                                       | NTRY #2672945) IN                                                                                                                                                          | ITO 10                                                                                                          |                                                                                                                                                      |
|                                                                                                                      | VEY ALSO INCLUDES<br>(NOW 137), PARCEL<br>0), 61B (NOW 141), 6<br>FD 1/27/2014 FNTR                                                                                                                                        | . N (NOW PARCEL<br>62R (NOW 142) C<br>RY #2672945) AN                                                                                        | . OS6), 60A (NOW<br>DF SUMMIT EDEN F<br>D LOT LINE ADJU                                                                                                | ' 138), 60B (NÓW 1<br>PHASE 1C SUBDIVISI<br>STMENTS TO LOT 11                                                                                                              | 39), 61A<br>ON<br>6 (NOW                                                                                        |                                                                                                                                                      |
| (NOW 140<br>(RECORDE<br>134) AND                                                                                     | D PARCEL 0S2 (NOW<br>ED 2/5/2016, ENTRY                                                                                                                                                                                    |                                                                                                                                              |                                                                                                                                                        |                                                                                                                                                                            |                                                                                                                 |                                                                                                                                                      |
| (NOW 140<br>(RECORDE<br>134) AND<br>(RECORDE<br>3. THE BAS<br>1, TOWNS<br>MONUMEN                                    | ) PARCEL OS2 (NOW                                                                                                                                                                                                          | Y #2776993).<br>R THIS PLAT IS N<br>GE 1 EAST, SALT<br>ER COUNTY SURV                                                                        | LAKE BASE AND<br>EYOR'S OFFICE.                                                                                                                        | /EST BETWEEN THE<br>MERIDIAN AND A F(<br>THIS BEARING DIFFE                                                                                                                | DUND WEBER<br>ERS FROM W                                                                                        | ECOUNTY LINE<br>EBER COUNTY                                                                                                                          |

## SUMMIT EDEN PHASE 1C AMENDMENT 4 AMENDING LOTS 51R-56, 57B-62R, 116, PARCEL OS2 (OPEN SPACE) AND PARCEL N (OPEN SPACE)

THE NORTHEAST 1/4 OF SECTION 8, T. 7N., R. 2E., SLBM. DECEMBER 2016

## PLAT NOTES:

- 1. THIS PLAT IS SUBJECT TO ALL LEGALLY ENFORCEABLE RESTRICTIONS, RIGHTS, AND LIMITATIONS SET FORTH IN THE PLAT NOTES THAT APPEAR ON SUMMIT EDEN PHASE 1C SUBDIVISION (RECORDED 1/27/2014, ENTRY #2672945), INCLUDING CURRENTLY RECORDED AMENDMENTS, UNLESS OTHERWISE NOTED ON THIS PLAT.
- 2. THE 10' DRAINAGE EASEMENT ADJACENT TO LOTS 51R, 52R, 65, AND 66 AS SHOWN ON SUMMIT EDEN PHASE 1C SUBDIVISION (RECORDED 1/27/2014, ENTRY #2672945), IS NOT SHOWN ON THIS PLAT AS IT HAS BEEN VACATED BY WEBER COUNTY ORDINANCE #\_\_\_\_\_\_
- 3. THE 10' SEWER EASEMENT ADJACENT TO LOTS 54, 55, AND 63 AS SHOWN ON SUMMIT EDEN PHASE 1C SUBDIVISION (RECORDED 1/27/2014, ENTRY #2672945), IS NOT SHOWN ON THIS PLAT AS IT HAS BEEN VACATED BY WEBER COUNTY ORDINANCE #\_\_\_\_\_\_
- 4. THIS PLAT VACATES THE DESIGNATED BUILDING ENVELOPES FROM THE PREVIOUS LOTS AND THE NEW LOTS CREATED BY THIS PLAT WILL DEFAULT TO CURRENT ZONING SETBACKS.
- PARCEL G FROM SUMMIT EDEN PHASE 1C SUBDIVISION (RENAMED TO OS2 ON SUMMIT EDEN PHASE 1C AMENDMENT 1), HEREON OS7, HAS PREVIOUSLY RECORDED A BLANKET PUBLIC UTILITY EASEMENT ACROSS ITS ENTIRETY (ENTRY #2711133). AMENDED PARCEL OS7 WILL CONTINUE TO MAINTAIN THIS PUBLIC UTILITY EASEMENT ACROSS ITS ENTIRE NEWLY CONFIGURED BOUNDARY.
- 6. PARCEL G FROM SUMMIT EDEN PHASE 1C SUBDIVISION (RENAMED TO OS2 ON SUMMIT EDEN PHASE 1C AMENDMENT 1), HEREON OS7, HAS PREVIOUSLY RECORDED A 10' PUBLIC UTILITY EASEMENT ALONG ITS FRONTAGE OF COPPER CREST, A PRIVATE ROAD (ENTRY #2708837). AMENDED PARCEL OS7 WILL CONTINUE TO MAINTAIN THIS 10' PUBLIC UTILITY EASEMENT ALONG ITS NEWLY CONFIGURED FRONTAGE OF COPPER CREST.