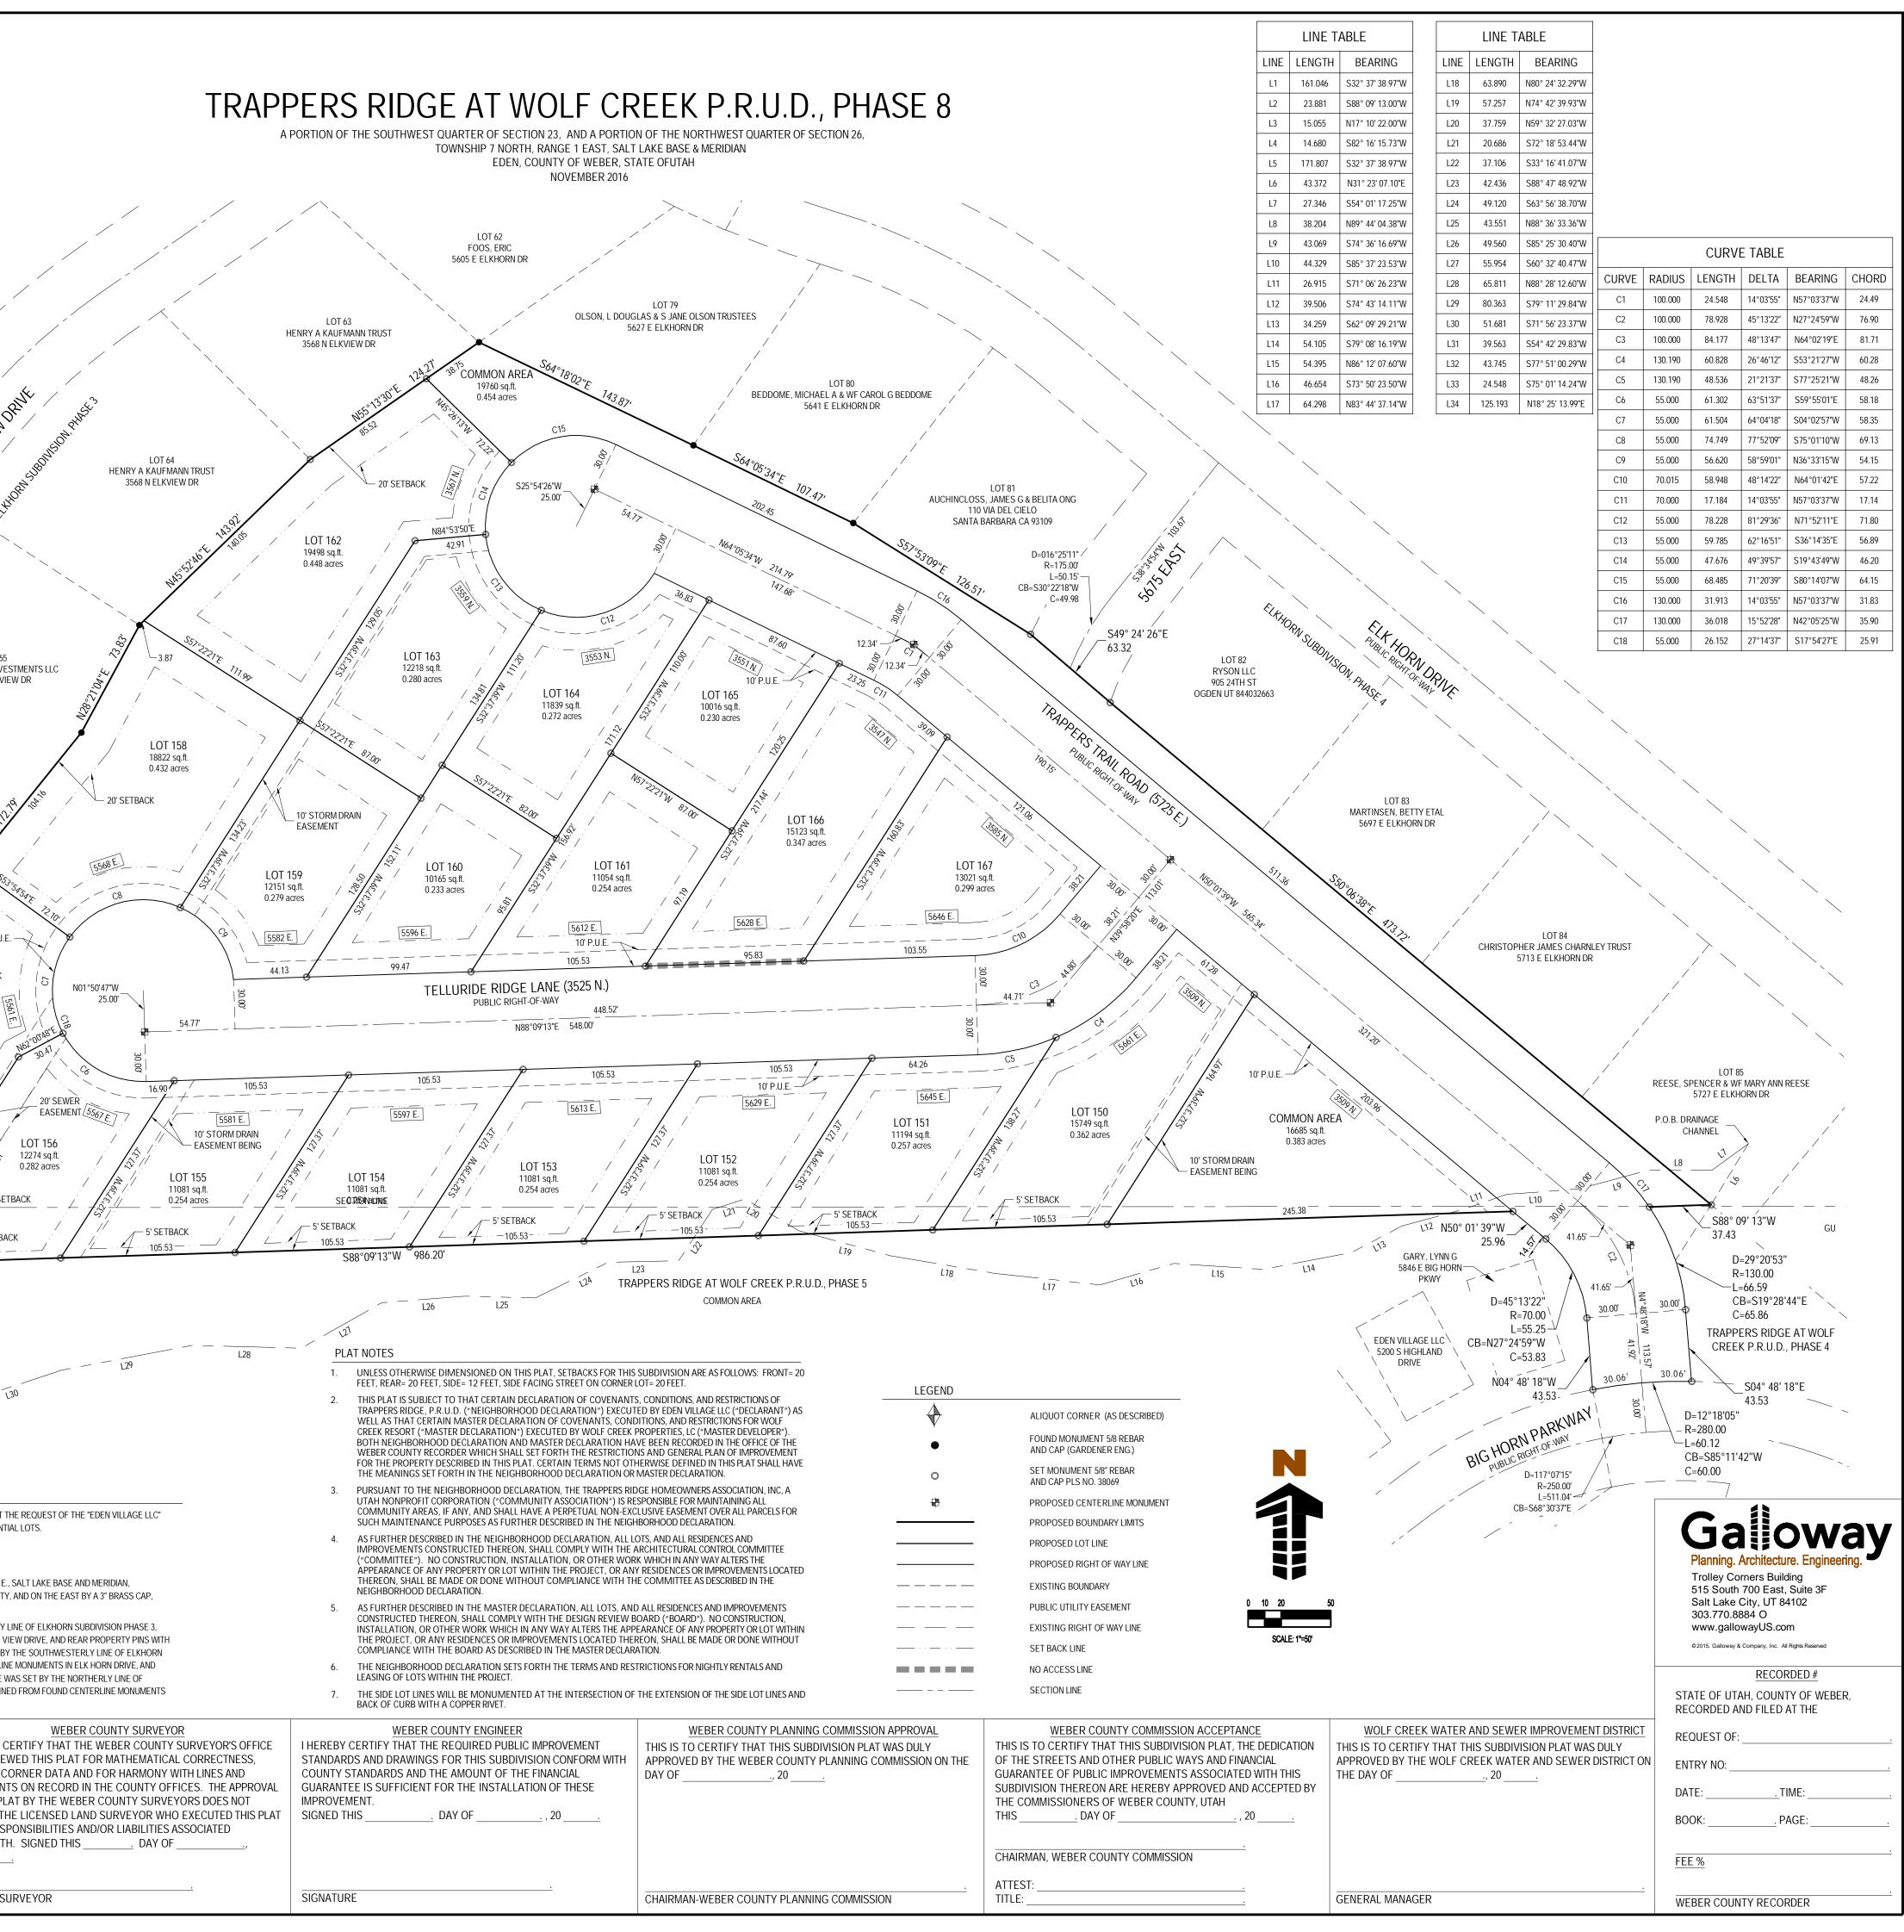

| WEST QUARTER CORNER<br>SECTION 22, T.7N, R.1E,<br>SALT LAKE BASE & MERIDIAN<br>FND 3" BRASS CAP                                                                                                                                                                                                                                                                                                                                                                                                                                                                                                                                                                                                                                                                                                                                                                                                                                                                                                                                                                                                                                                                                                                                                                                                                                                                                                                                                                                                                                                                                                                                                                                                                                                                 | CENTER CORNER<br>SECTION 22, T.7N, R.1E,<br>SALT LAKE BASE & MERIDIAN<br>FND 3" BRASS CAP<br>WEBER COUNTY                                                                                                                                                                                                                                                                                                                                                                   |
|-----------------------------------------------------------------------------------------------------------------------------------------------------------------------------------------------------------------------------------------------------------------------------------------------------------------------------------------------------------------------------------------------------------------------------------------------------------------------------------------------------------------------------------------------------------------------------------------------------------------------------------------------------------------------------------------------------------------------------------------------------------------------------------------------------------------------------------------------------------------------------------------------------------------------------------------------------------------------------------------------------------------------------------------------------------------------------------------------------------------------------------------------------------------------------------------------------------------------------------------------------------------------------------------------------------------------------------------------------------------------------------------------------------------------------------------------------------------------------------------------------------------------------------------------------------------------------------------------------------------------------------------------------------------------------------------------------------------------------------------------------------------|-----------------------------------------------------------------------------------------------------------------------------------------------------------------------------------------------------------------------------------------------------------------------------------------------------------------------------------------------------------------------------------------------------------------------------------------------------------------------------|
| BASIS OF BEARING<br><u>S89°14'39"E</u> 2659.39' (M) 2659.36' (R)                                                                                                                                                                                                                                                                                                                                                                                                                                                                                                                                                                                                                                                                                                                                                                                                                                                                                                                                                                                                                                                                                                                                                                                                                                                                                                                                                                                                                                                                                                                                                                                                                                                                                                | S 90°00'00" E<br>2912.91'                                                                                                                                                                                                                                                                                                                                                                                                                                                   |
| Wolf Erek<br>Will cask the -<br>Will cask the -<br>Will cask the -<br>Will cask the -<br>Will cask the -                                                                                                                                                                                                                                                                                                                                                                                                                                                                                                                                                                                                                                                                                                                                                                                                                                                                                                                                                                                                                                                                                                                                                                                                                                                                                                                                                                                                                                                                                                                                                                                                                                                        |                                                                                                                                                                                                                                                                                                                                                                                                                                                                             |
| PROJECT_SITE                                                                                                                                                                                                                                                                                                                                                                                                                                                                                                                                                                                                                                                                                                                                                                                                                                                                                                                                                                                                                                                                                                                                                                                                                                                                                                                                                                                                                                                                                                                                                                                                                                                                                                                                                    |                                                                                                                                                                                                                                                                                                                                                                                                                                                                             |
| VICINITY MAP<br>NOT TO SCALE<br>SURVEYOR'S CERTIFICATE<br>I, LYLE BISSEGGER, DO HEREBY CERTIFY THAT I AM A REGISTERED LAND SURVEYOR IN THE STATE OF UTAH, AND THAT I HOLD<br>CERTIFICATE NO. 376082 IN ACCORDANCE WITH TITLE 58, CHAPTER 22, OF THE PROFESSIONAL ENGINEERS AND LAND<br>SURVEYING LICENSING ACT. I ALSO CERTIFY THAT I HAVE COMPLETED A SURVEY F THE PROPERTY DESCRIBED HEREON IN<br>ACCORDANCE WITH SECTION 17-23-17 AND THAT I HAVE VERIFIED ALL MEASUREMENTS SHOWN HEREON THIS PLAT OF<br>TRAPPERS RIDE AT WOLF CREEK P.R.U.D. PHASE 8 IN WEBER COUNTY, UTAH AND THAT IT HAS BEEN CORRECTLY DRAWN TO<br>THE DESIGNATED SCALE AND IS A TRUE AND CORRECT REPRESENTATION OF THE FOLLOWING DESCRIPTION OF LANDS<br>INCLUDED IN SAID SUBDIVISION, BASED ON DATA COMPILED FROM RECORDS IN THE WEBER COUNTY RECORDERS OFFICE,<br>AND ALL LOTS MEET THE REQUIREMENTS OF WEBER COUNTY LAND USE COD WCO 106-1-8(C)(1). MONUMENTS HAVE BEEN<br>FOUND OR PLACED AS REPRESENTED ON THIS PLAT                                                                                                                                                                                                                                                                                                                                                                                                                                                                                                                                                                                                                                                                                                                                                               | S 00°00''E 2593.95                                                                                                                                                                                                                                                                                                                                                                                                                                                          |
| SIGNATURE:<br>REGISTRATION NO.: 376082                                                                                                                                                                                                                                                                                                                                                                                                                                                                                                                                                                                                                                                                                                                                                                                                                                                                                                                                                                                                                                                                                                                                                                                                                                                                                                                                                                                                                                                                                                                                                                                                                                                                                                                          |                                                                                                                                                                                                                                                                                                                                                                                                                                                                             |
| LEGAL DESCRIPTION<br>A PARCEL OF LAND SITUATED IN THE SOUTHWEST QUARTER OF SECTION 23, AND THE NORTHWEST QUARTER OF SECTION 23,<br>T.7N, R.1E., OF THE SALT LAKE BASE AND MERIDIAN, EDEN, WEBER COUNTY, STATE OF UTAH, AND BEING MORE<br>PARTICULARLY DESCRIBED AS FOLLOWS:<br>BASIS OF BEARING:<br>THE NORTH LINE OF THE SOUTHWEST QUARTER OF SECTION 22, T.7N., R.1E., SALT LAKE BASE AND MERIDIAN, MONUMENTED<br>ON THE WEST BY A 3" BRASS CAP, STAMPED WEBER COUNTY, AND ON THE EAST BY A 3" BRASS CAP, STAMPED WEBER<br>COUNTY, AND IS CONSIDERED TO BEAR S89°14'39'E.<br>COMMENCING AT THE CENTER CORNER OF SAID SECTION 22, THENCE S90°00'00'E A DISTANCE OF 2912.91 FEET, THENCE<br>S00°00'00'E A DISTANCE OF 2593.95 FEET TO A POINT ON THE EAST LINE OF ELKHORN SUBDIVISION, PHASE 3, SAID POINT                                                                                                                                                                                                                                                                                                                                                                                                                                                                                                                                                                                                                                                                                                                                                                                                                                                                                                                                                      | LOT 65<br>JUNE S HANDY INVE<br>3554 N ELKVII                                                                                                                                                                                                                                                                                                                                                                                                                                |
| ALSO BEING THE POINT OF BEGINNING.<br>THENCE ALONG THE POINT OF BEGINNING.<br>THENCE ALONG THE EAST LINE OF SAID ELKHORN SUBDIVISION THE FOLLOWING FIVE (5) COURSES;<br>THENCE N58°18'49"E A DISTANCE OF 68.60 FEET;<br>THENCE N38°47'54"E A DISTANCE OF 172.79 FEET;<br>THENCE N28°21'04"E A DISTANCE OF 173.83 FEET;<br>THENCE N45°52'46"E A DISTANCE OF 143.92 FEET;<br>THENCE N55°13'30" E A DISTANCE OF 144.27 FEET TO A POINT ON THE SOUTHWEST LINE OF ELKHORN SUBDIVISION, PHASE 4;<br>THENCE ALONG THE SOUTHWEST LINE OF SAID ELKHORN SUBDIVISION THE FOLLOWING FIVE (5) COURSES;<br>THENCE S64°18'02"E A DISTANCE OF 143.87 FEET;<br>THENCE S64°18'02"E A DISTANCE OF 143.87 FEET;<br>THENCE S64°05'34"E A DISTANCE OF 107.47 FEET;<br>THENCE S64°05'34"E A DISTANCE OF 126.51 FEET;<br>THENCE S64°05'34"E A DISTANCE OF 63.32 FEET: | LOT 66<br>CORCORAN, DONNA W<br>3540 N ELKVIEW DR                                                                                                                                                                                                                                                                                                                                                                                                                            |
| THENCE S50°06'38"E A DISTANCE OF 473.72 FEET TO A POINT ON THE NORTH LINE OF TRAPPERS RIDGE AT WOLF CREEK<br>P.R.U.D., PHASE 5;<br>THENCE S88°09'13"W A DISTANCE OF 37.43 FEET ALONG THE NORTH LINE OF SAID TRAPPER RIDGE AT WOLF CREEK TO A<br>POINT OF CURVATURE;<br>THENCE ALONG SAID CURVE TO THE RIGHT WHOSE CENTER BEARS S55°50'49"W, HAVING A RADIUS OF 130.00 FEET, A                                                                                                                                                                                                                                                                                                                                                                                                                                                                                                                                                                                                                                                                                                                                                                                                                                                                                                                                                                                                                                                                                                                                                                                                                                                                                                                                                                                   | LOT 67<br>BRANER, BRAD WAYNE<br>3534 N ELKVIEW DR<br>POINT OF BEGINNING<br>N58° 18' 49" E<br>LOT 157<br>18668 sq.ft.<br>0.429 acres                                                                                                                                                                                                                                                                                                                                         |
| ANGLE OF 45°13'22" AND A LENGTH OF 55.25 FEET;<br>THENCE N50°01'39"W A DISTANCE OF 25.96 TO A POINT ON THE NORTH LINE OF TRAPPERS RIDGE AT WOLF CREEK P.R.U.D.,<br>PHASE 5;<br>THENCE S88°09'13"W A DISTANCE OF 986.20 FEET ALONG THE NORTH LINE OF SAID TRAPPER RIDGE AT WOLF CREEK TO A<br>POINT ON THE EAST LINE OF ELKHORN SUBDIVISION, PHASE 3<br>THENCE N17°10'22"W A DISTANCE OF 157.52 FEET ALONG THE EAST LINE OF SAID ELKHORN SUBDIVISION TO THE POINT OF<br>BEGINNING.<br>CONTAINING 375,390 SQUARE FEET OR 8.618 ACRES MORE OR LESS.<br>OWNERS DEDICATION                                                                                                                                                                                                                                                                                                                                                                                                                                                                                                                                                                                                                                                                                                                                                                                                                                                                                                                                                                                                                                                                                                                                                                                           | LOT 46<br>ROGERS, WILLIAM C & NANCY A ROGERS<br>5518 E RUCKHOPN DP                                                                                                                                                                                                                                                                                                                                                                                                          |
| WE, THE UNDERSIGNED OWNERS OF THE HEREON DESCRIBED TRACT OF LAND, HEREBY SET APART AND SUBDIVIDE THE SAME INTO LOTS AND STREETS AS SHOWN ON THIS PLAT AND NAME SAID TRACT:                                                                                                                                                                                                                                                                                                                                                                                                                                                                                                                                                                                                                                                                                                                                                                                                                                                                                                                                                                                                                                                                                                                                                                                                                                                                                                                                                                                                                                                                                                                                                                                      | 5518 E BUCKHORN DR                                                                                                                                                                                                                                                                                                                                                                                                                                                          |
| AND DO HEREBY DEDICATE, GRANT AND CONVEY TO WEBER COUNTY, UTAH ALL THOSE PARTS OR PORTIONS OF SAID TRACT<br>OF LAND DESIGNATED AS STREETS THE SAME TO BE USED AS PUBLIC THOROUGHFARES FOREVER.<br>AND HEREBY GRANT AND DEDICATE A PERPETUAL RIGHT AND EASEMENT OVER, UPON AND UNDER THE LANDS DESIGNATED<br>ON THE PLAT AS PUBLIC UTILITY, STORM WATER DETENTION PONDS, DRAINAGE AND CANAL MAINTENANCE EASEMENTS, THE<br>SAME TO BE USED FOR THE INSTALLATION, MAINTENANCE, AND OPERATION OF PUBLIC UTILITY SERVICE LINES, STORM<br>DRAINAGE FACILITIES IRRIGATION CANALS OR FOR THE PERPETUAL PRESERVATION OF WATER DRAINAGE CHANNELS IN<br>THEIR NATURAL STATE WHICHEVER IS APPLICABLE AS MAY AUTHORIZED BY WEBER COUNTY, UTAH, WITH NO BUILDINGS OR<br>STRUCTURES BEING ERECTED WITHIN SUCH EASEMENTS, AND DO HEREBY GRANT AND CONVEY TO THE SUBDIVISION LOT<br>(UNIT) OWNERS ASSOCIATION, ALL THOSE PARTS OR PORTIONS OF SAID TRACT OF LAND DESIGNATED AS COMMON AREAS TO<br>BE USED FOR RECREATIONAL AND OPEN SPACE PURPOSES FOR THE BENEFIT OF EACH LOT (UNIT) OWNERS ASSOCIATION<br>MEMBER IN COMMON WITH ALL OTHERS IN THE SUBDIVISION AND GRANT AND DEDICATE TO THE COUNTY A PERPETUAL OPEN<br>SPACE RIGHT AND EASEMENT ON AND OVER THE COMMON AREAS TO GUARANTEE TO WEBER COUNTY THAT THE COMMON<br>AREAS REMAIN OPEN AND UNDEVELOPED EXCEPT FOR APPROVED RECREATIONAL, PARKING AND OPEN SPACE PURPOSES.                                                                                                                                                                                                                                                                                                                                              | LOT 45<br>COMISKEY, GLORIA E TRUSTEE<br>5522 E BUCKHORN DR                                                                                                                                                                                                                                                                                                                                                                                                                  |
| SIGNED THIS THE DAY OF , 20                                                                                                                                                                                                                                                                                                                                                                                                                                                                                                                                                                                                                                                                                                                                                                                                                                                                                                                                                                                                                                                                                                                                                                                                                                                                                                                                                                                                                                                                                                                                                                                                                                                                                                                                     |                                                                                                                                                                                                                                                                                                                                                                                                                                                                             |
| EDEN VILLAGE LLC<br>RUSS WATTS, MANAGING MEMBER                                                                                                                                                                                                                                                                                                                                                                                                                                                                                                                                                                                                                                                                                                                                                                                                                                                                                                                                                                                                                                                                                                                                                                                                                                                                                                                                                                                                                                                                                                                                                                                                                                                                                                                 | NARRATIVE                                                                                                                                                                                                                                                                                                                                                                                                                                                                   |
| ACKNOWLEDGMENT<br>STATE OF UTAH )<br>COUNTY OF WEBER )<br>SS                                                                                                                                                                                                                                                                                                                                                                                                                                                                                                                                                                                                                                                                                                                                                                                                                                                                                                                                                                                                                                                                                                                                                                                                                                                                                                                                                                                                                                                                                                                                                                                                                                                                                                    | THIS SURVEY AND SUBSEQUENT SUBDIVISION PLAT WERE COMPLETED AT T<br>FRO THE PURPOSE OF SUBDIVIDING THEIR PROPERTY TO CREATE RESIDENT<br>BASIS OF BEARING:<br>ALL BEARINGS ARE BASED ON STATE PLANE.<br>THE NORTH LINE OF THE SOUTHWEST QUARTER OF SECTION 22, T.7N., R.1E.<br>MONUMENTED ON THE WEST BY A 3" BRASS CAP, STAMPED WEBER COUNTY                                                                                                                                 |
| ON THIS  DAY OF  , 20    ON THE DAY OF, 2016, PERSONALLY APPEARED BEFORE ME RUSS WATTS, WHO BEING BY ME DULY SWORN DID SAY THAT HE IS A MANAGING MEMBER OF THE FAIRWAYS AT TRAPPERS RIDGE, L.L.C. AND THAT SAID INSTRUMENT WAS SIGNED IN BEHALF OF SAID L.L.C. BY A RESOLUTION OF ITS MEMBERS AND RUSS WATTS ACKNOWLEDGED TO ME THAT SAID L.L.C. EXECUTED THE SAME.                                                                                                                                                                                                                                                                                                                                                                                                                                                                                                                                                                                                                                                                                                                                                                                                                                                                                                                                                                                                                                                                                                                                                                                                                                                                                                                                                                                             | STAMPED WEBER COUNTY, AND IS CONSIDERED TO BEAR S89°14'39"E.<br>THE NORTHWESTERLY BOUNDARY LINE WAS SET BY THE SOUTHEASTERLY<br>WHICH WAS DETERMINED FROM FOUND CENTERLINE MONUMENTS IN ELK V<br>GARDENER ENG. CAPS. THE NORTHEASTERLY BOUNDARY LINE WAS SET BY<br>SUBDIVISION, PHASE 4, WHICH WAS DETERMINED FROM FOUND CENTERLIN<br>REAR PROPERTY PINS WITH GARDENER ENG. CAPS. THE SOUTHERLY LINE V<br>TRAPPERS RIDE AT WOLF CREEK P.R.U.D., PHASE 5 WHICH WAS DETERMINI |
| TRAPPERS RIDGE AT WOLF CREEK P.R.U.D., PHASE 8<br>A PORTION OF THE SOUTHWEST QUARTER OF SECTION 23, AND A PORTION OF THE NORTHWEST<br>QUARTER OF SECTION 26, TOWNSHIP 7 NORTH, RANGE 1 EAST, SALT LAKE BASE & MERIDIAN<br>EDEN, COUNTY OF WEBER, STATE OF UTAH                                                                                                                                                                                                                                                                                                                                                                                                                                                                                                                                                                                                                                                                                                                                                                                                                                                                                                                                                                                                                                                                                                                                                                                                                                                                                                                                                                                                                                                                                                  | IN BIG PINEY DRIVE.      WEBER COUNTY ATTORNEY      I HAVE EXAMINED THE FINANCIAL GUARANTEE AND OTHER      DOCUMENTS ASSOCIATED WITH THIS SUBDIVISION PLAT AND IN MY      OPINION THEY CONFORM WITH THE COUNTY ORDINANCE      APPLICABLE THERETO AND NOW IN FORCE AND AFFECT.      SIGNED THIS DAY OF, 20                                                                                                                                                                   |
| DEVELOPER<br>TRAPPERS RIDGE AT WOLF CREEK LLC<br>5200 S. HIGHLAND DRIVE STE 101<br>SALT LAKE CITY, UT 84117                                                                                                                                                                                                                                                                                                                                                                                                                                                                                                                                                                                                                                                                                                                                                                                                                                                                                                                                                                                                                                                                                                                                                                                                                                                                                                                                                                                                                                                                                                                                                                                                                                                     | RELIEVE TH<br>FROM RESI<br>THEREWITH<br>20                                                                                                                                                                                                                                                                                                                                                                                                                                  |
|                                                                                                                                                                                                                                                                                                                                                                                                                                                                                                                                                                                                                                                                                                                                                                                                                                                                                                                                                                                                                                                                                                                                                                                                                                                                                                                                                                                                                                                                                                                                                                                                                                                                                                                                                                 | SIGNATURE  COUNTY SU                                                                                                                                                                                                                                                                                                                                                                                                                                                        |