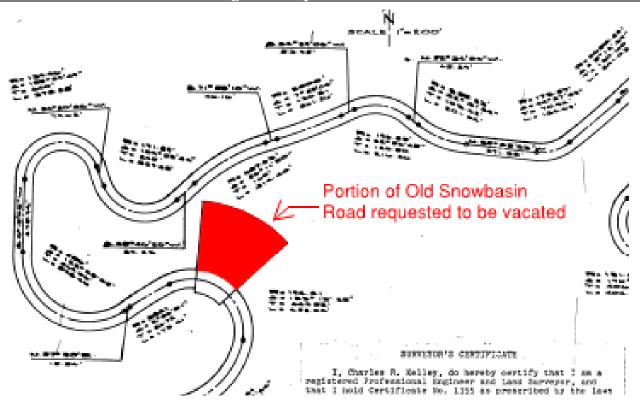

#### **Exhibit C-Area to be Vacated with Legal Descriptions**

Vacating description for a portion of "Old Snow Basin Road" as dedicated by document recorded as Plat book 22 page 56 of the records of Weber County Recorder being more particularly described as follows: A tract of land located in the Southeast Quarter of Section 23, Township 6 North, Range 1 East, Salt Lake Base and Meridian, said tract being described as follows;

BEGINNING at point on the Northerly (Left) dedicated right of way of said "Old Snow Basin Road", said point being where the right of way width changes from a 66 foot width (33 feet on each side of the

centerline) to a width described as being "a right of way 300 feet on the left and 50 feet on the right of the centerline" on said dedication plat, which point is located approximately 3131.37 feet North 58°55'08" East to the centerline of said "Old Snow Basin Road" and 66.00 feet North 00°42'22" East (radial to the arc of a curve on the centerline described in said plat record as a curve " to the right on a 194.41 foot radius curve ... the bearing of which continues to the right 146.60 feet", FROM the monumented location of the Southwest corner of said Section 23;

RUNNING thence along said right of way and continuing radial to said curve North 00°42'22" East 234.00 feet;

Thence along the arc of a curve to the Right being concentric to said centerline curve a distance of 372.82 feet having a radius of 494.41 feet and chord bearing and distance of South 67°41'25" East 364.05 feet more or less along said right of way;

Thence continuing along said right of way being radial thereto South 43°54'46" West 267.00 feet to a point being 33 feet radial distant northeasterly from the centerline of said Old Snow Basin Road;

Thence leaving said right of way of record and along the arc of a curve to the Left 96.11 feet having a radius of 227.41 feet and a chord bearing and distance of North 58°11'44" West 95.40 feet, said curve being concentric with the centerline of said road and 33.00 feet radially distant from said centerline;

Thence North 19°41'48" East 33.00 feet radial to the centerline of said curve;

Thence along the arc of a curve to the Left 86.31 feet having a radius of 260.41 feet and a chord bearing and distance of North 79°47"56" West 85.92 feet, said curve being concentric with the centerline of said road and 66.00 feet radially distant from said centerline, to the point of beginning.

Containing 1.6069 acres, more or less.