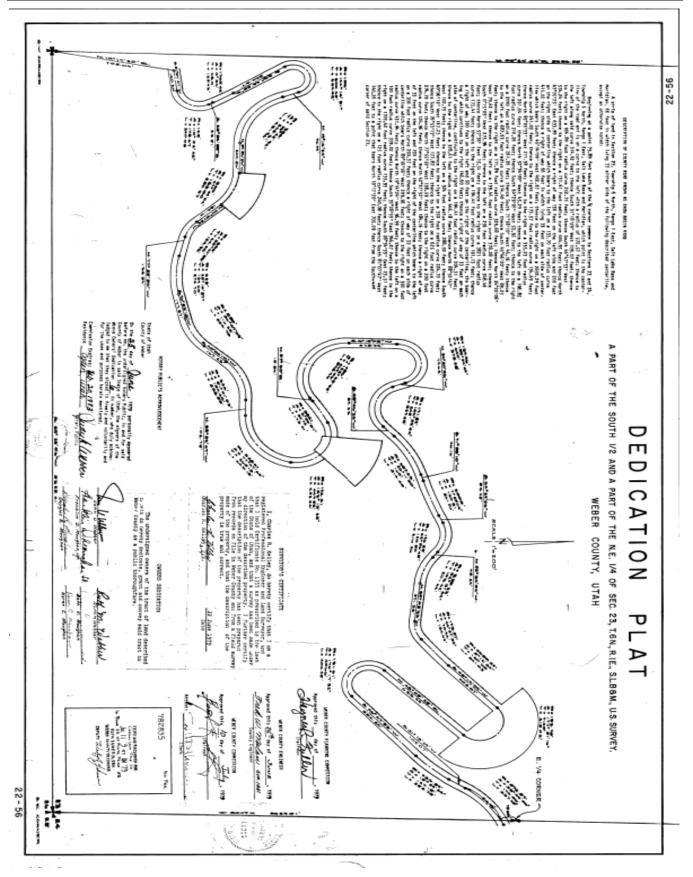

d Aerial Map**

**Authorized Representative Affidavit** I (We), Resert ANTTA DUTS ON TRUST the owner(s) of the real property described in the attached application, do authorized as my (our) representative(s), Reserved ANTA DUTS on Trust to represent me (us) regarding the attached application and to appear on my (our) behalf before any administrative or legislative body in the County considering this application and to act in all respects as our agent in matters pertaining to the attached application. tuste Instre (Property Owner) ROGER DUTFON, TRUSTEE 20 (Property Owner) AN: TA DUTS ON, TRUSTEE 9 \_day of Sep ta PO N the state: Utel NOTARY PUBLIC EILEEN SAWYER 680764 My Commission Expires January 26, 2019 STATE OF UTAH County: Weber Erre Lawer (Notary)



## **Exhibit B-Dedication Plat**



#### **Exhibit C-Area to be Vacated with Legal Descriptions**



Vacating description for a portion of "Old Snow Basin Road" as dedicated by document recorded as Plat book 22 page 56 of the records of Weber County Recorder being more particularly described as follows: A tract of land located in the Southeast Quarter of Section 23, Township 6 North, Range 1 East, Salt Lake Base and Meridian, said tract being described as follows;

BEGINNING at point on the Northerly (Left) dedicated right of way of said "Old Snow Basin Road", said point being where the right of way width changes from a 66 foot width (33 feet on each side of the

centerline) to a width described as being "a right of way 300 feet on the left and 50 feet on the right of the centerline" on said dedication plat, which point is