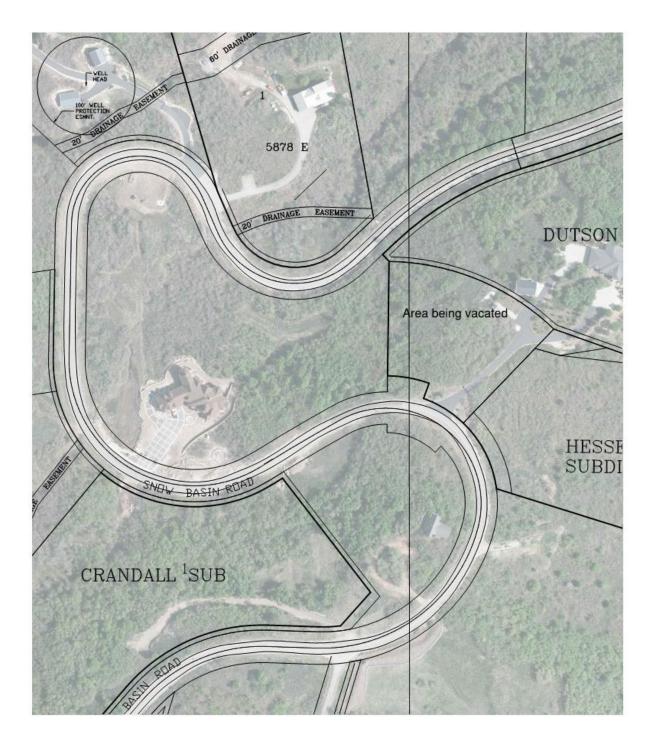

# Exhibit A-Application, Narrative and Aerial Map

|                                                                                | weber county v                 | acation Application                                                                                                             |                |
|--------------------------------------------------------------------------------|--------------------------------|---------------------------------------------------------------------------------------------------------------------------------|----------------|
| Application submittals will b                                                  | e accepted by appointment only | r. (801) 399-8791. 2380 Washington Blvd. Suite 240, Ogden, UT 84401                                                             |                |
| Date Submitted / Completed                                                     | Fees (Office Use)              | Receipt Number (Office Use)                                                                                                     |                |
| Requesters Contact Informatio                                                  | n                              |                                                                                                                                 |                |
| Name<br>ROGER DUT<br>Phone<br>801-721-3512<br>Email Address<br>Toger dutson QV | son<br>ax<br>N/A.<br>hoo, com  | Mailing Address<br>5923 Show Basin Rd<br>HUNTS VILLE, UT 84317<br>Preferred Method of Written Correspondence<br>Email Eraz Mail |                |
| Property Information                                                           |                                |                                                                                                                                 |                |
| Address                                                                        |                                | Land Serial Number(s)<br>20-0'35-004-2                                                                                          |                |
| Vacation Request<br>Easement 🕅 Road 🗌 Subc                                     | livision 🔲 Subdivision Lot     | Current Zoning<br>FV-3                                                                                                          |                |
| Subdivision Name<br>Dorson JUBDIVISIO                                          |                                | Lot Number(s)                                                                                                                   |                |
| SEE Exhibit A                                                                  | for descript                   | tion of a rea to be vacated.                                                                                                    | 7              |
| See Exhibit A<br>area is a por<br>BASIN ROAD, re<br>Plat Records.              | for descript                   | Tion of a rea to be vacated.<br>an shaped widewing of OLD SK<br>BOOK, 22, Page 56 of the Co.                                    | T<br>101<br>UM |
| Property Owner Affidavit                                                       |                                | Ton of a rea to be vacated,<br>an shaped widewing of OLD SK<br>BOOK, 22, Page 56 of the CO                                      |                |

#### **Exhibit C-Area to be Vacated with Legal Descriptions**

Vacating description for a portion of "Old Snow Basin Road" as dedicated by document recorded as Plat book 22 page 56 of the records of Weber County Recorder being more particularly described as follows: A tract of land located in the Southeast Quarter of Section 23, Township 6 North, Range 1 East, Salt Lake Base and Meridian, said tract being described as follows;

Containing 1.6069 acres, more or less.