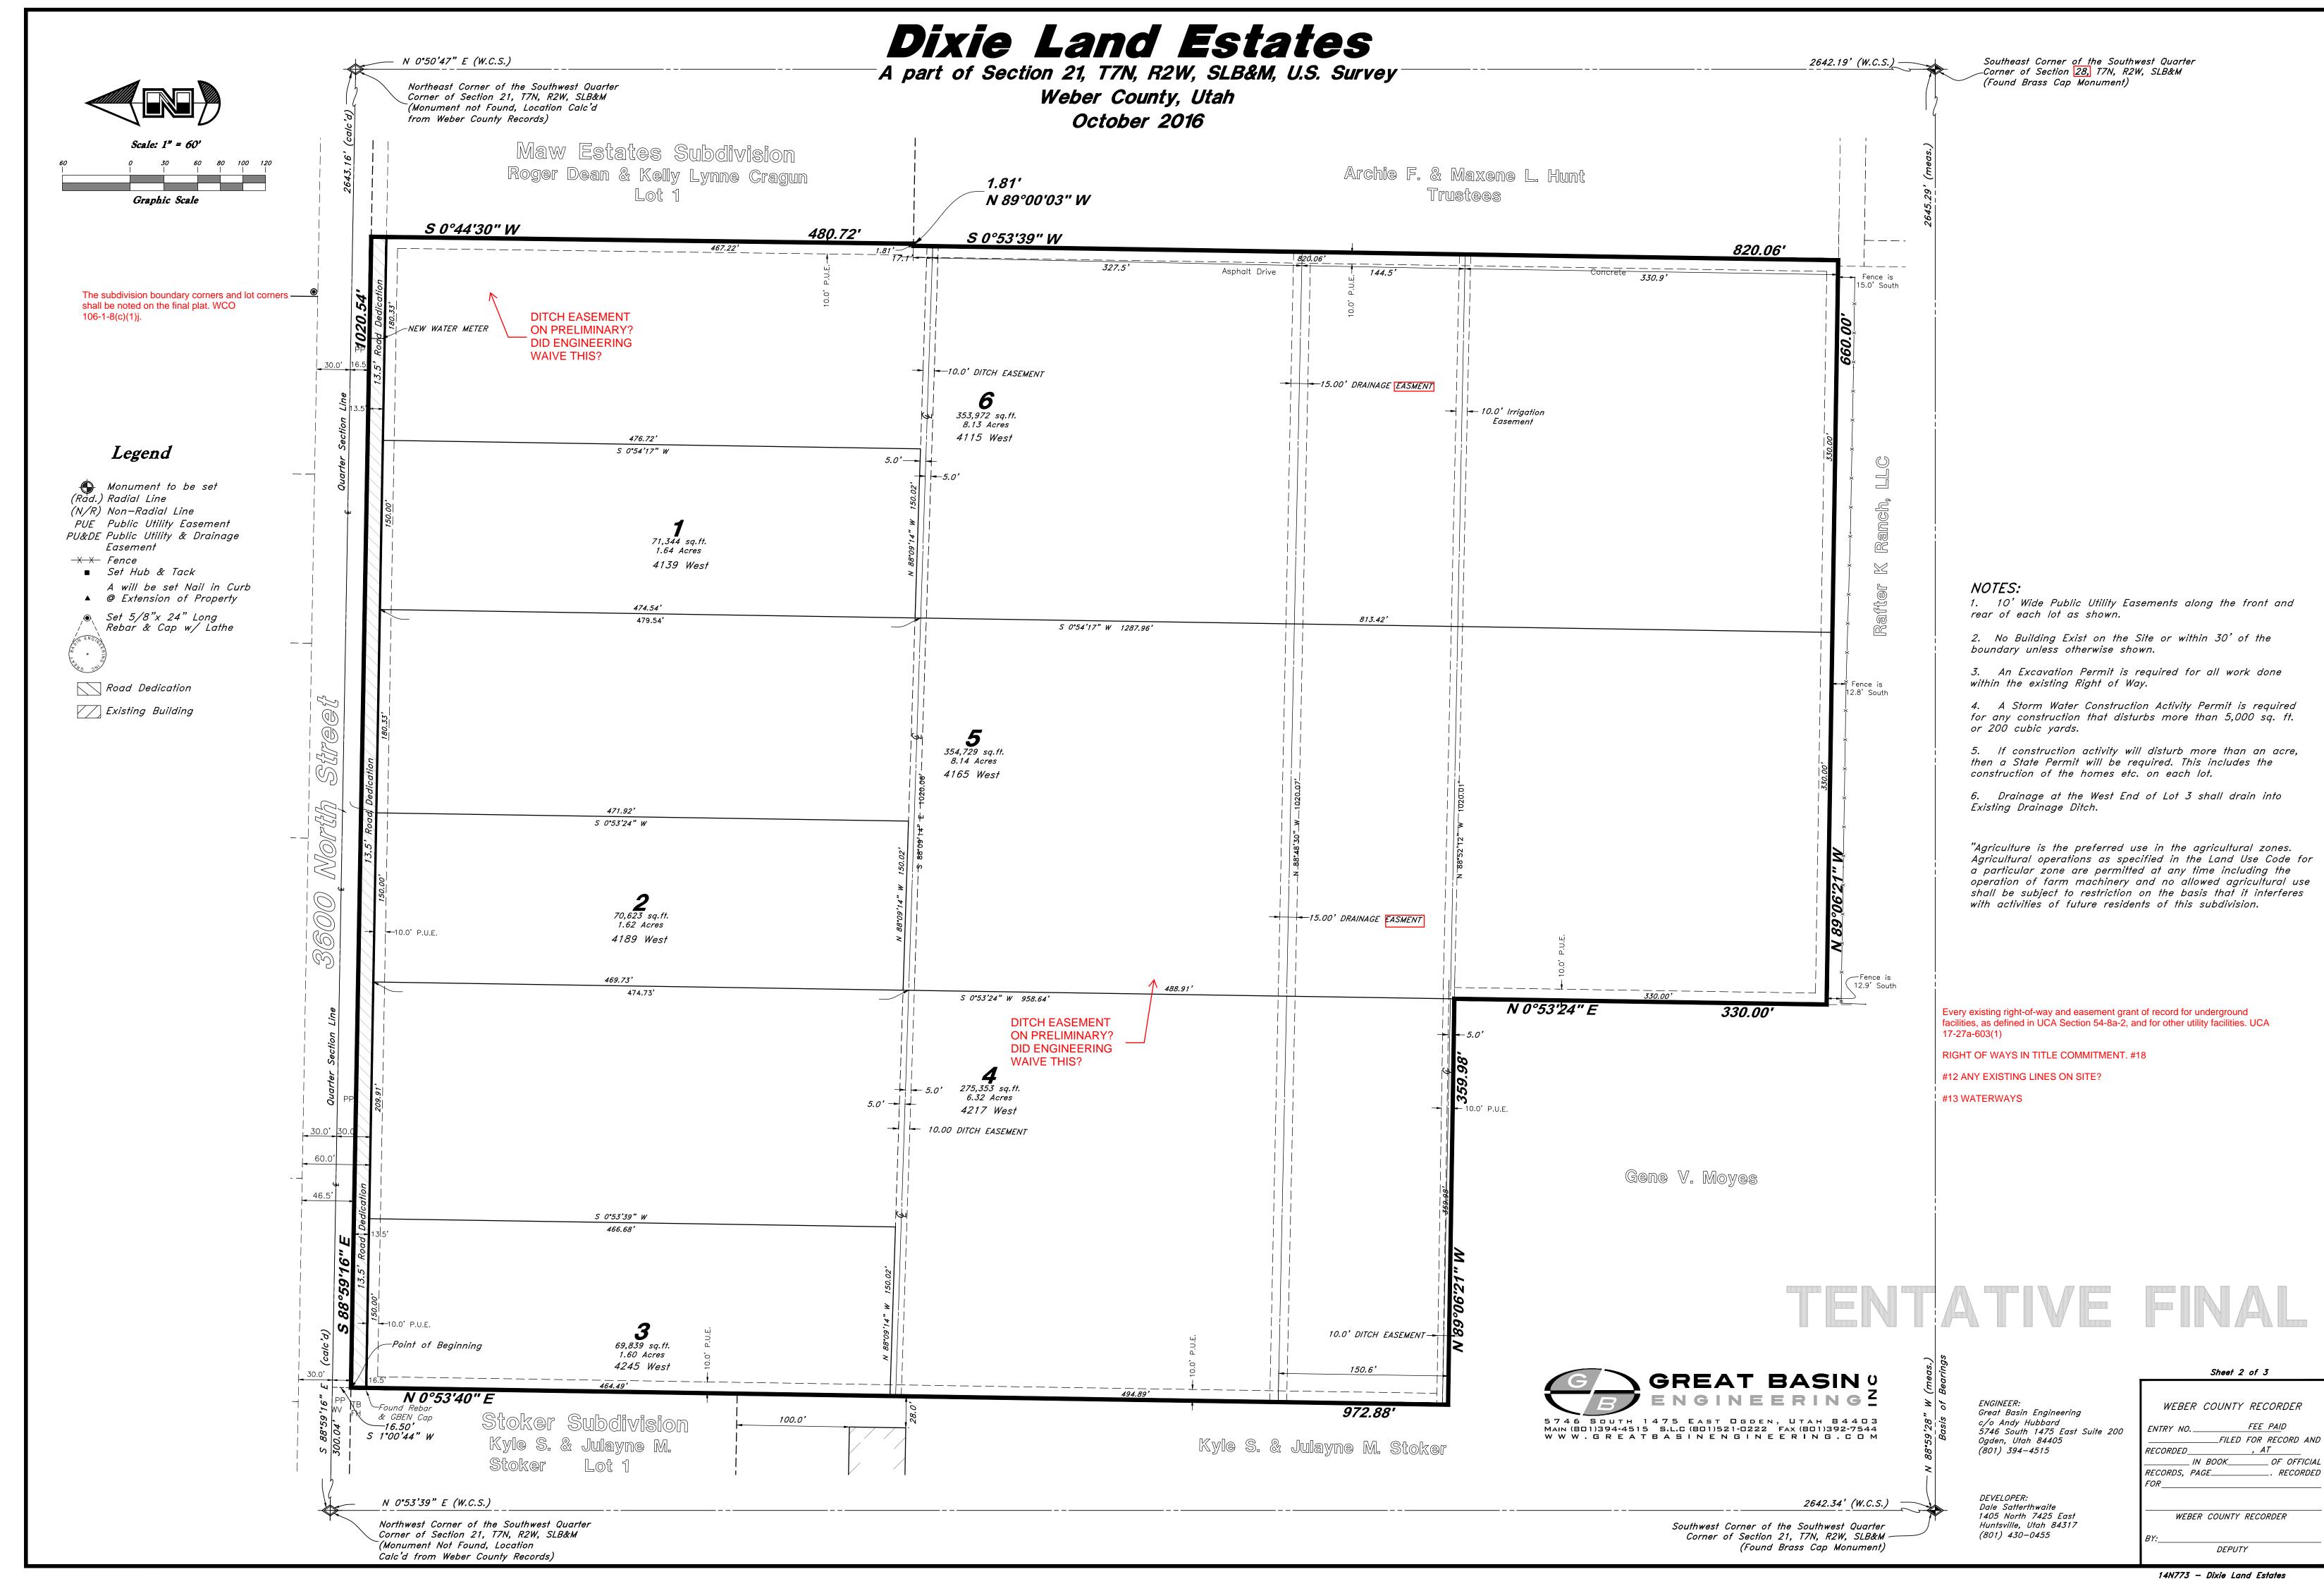

# Dixie Land Estates

A part of Section 21, T7N, R2W, SLB&M, U.S. Survey Weber County, Utah October 2016

#### ZONING INFORMATION

This property is Zoned A-2 (Agricultural) and has the following building setbacks:

Front Yard = 30 feet

Side Yard = 10 feet minimum (Facina Street on Corner Lot = 20 feet) (Accessory Building = 10 feet)

> Back Yard = 30 feet (Accessory Building = 1 foot)

Building Height = 35 feet (one story minimum) (Accessory Building Height = 25 feet)

#### FLOOD PLAIN

This property lies entirely within flood zone X (unshaded) as shown on the FEMA Flood Insurance Rate Map for Weber County, Utah, Community Panel Number 49057C0200 E dated 16 December 2005. Flood Zone X is defined as "Areas determined to be outside the 0.2% annual chance flood plain" (no

Director - Weber Morgan Health Department

VICINITY MAP Not to Scale

1. 10' Wide Public Utility Easements along the front and rear of each lot as shown.

2. No Building Exist on the Site or within 30' of the boundary unless otherwise shown.

3. An Excavation Permit is required for all work done within the existing Right of Way.

4. A Storm Water Construction Activity Permit is required for any construction that disturbs more than 5,000 sq. ft. or 200 cubic yards.

5. If construction activity will disturb more than an acre, then a State Permit will be required. This includes the construction of the homes etc. on each lot.

6. Drainage at the West End of Lot 3 shall drain into Existing Drainage Ditch.

"Agriculture is the preferred use in the agricultural zones." Agricultural operations as specified in the Land Use Code for a particular zone are permitted at any time including the operation of farm machinery and no allowed agricultural use shall be subject to restriction on the basis that it interferes with activities of future residents of this

#### DESCRIPTION DOES NOT CLOSE, NOR MATCH THE BEARINGS SHOWN VISUALLY ON THE BOUNDARY.

Part of the Southwest Quarter of Section 21, Township 7 North, Range 2 West, Salt Lake Base and Meridian, U.S. Survey: Beginning 16.5 feet South 0°53'39" West and 300.00 feet South 88°59'16" East from the Northwest Corner of the Southwest Quarter of said Section 21; running thence South 0°53'39" West 972.88 feet; thence East 360 feet; thence South 330 feet, thence East 660 feet; thence North 1303.5 feet, thence West 1020 feet to the place of beginning.

Together with and subject to a 25 foot Right-of-Way adjacent to the East Line of the above described Tract of Land.

SHOW RIGHT OF WAY, IS THIS A PRIVATE OR PUBLIC ACCESS? **BOUNDARY AND ADJOINERS WILL BE** 