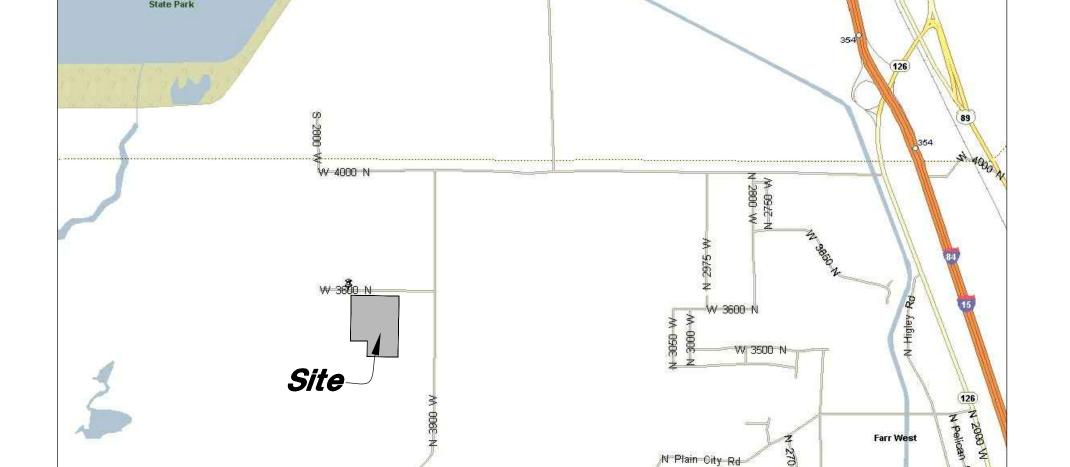

Director - Weber Morgan Health Department

VICINITY MAP Not to Scale

1. 10' Wide Public Utility Easements along the front and rear of each lot as shown.

2. No Building Exist on the Site or within 30' of the boundary unless otherwise shown.