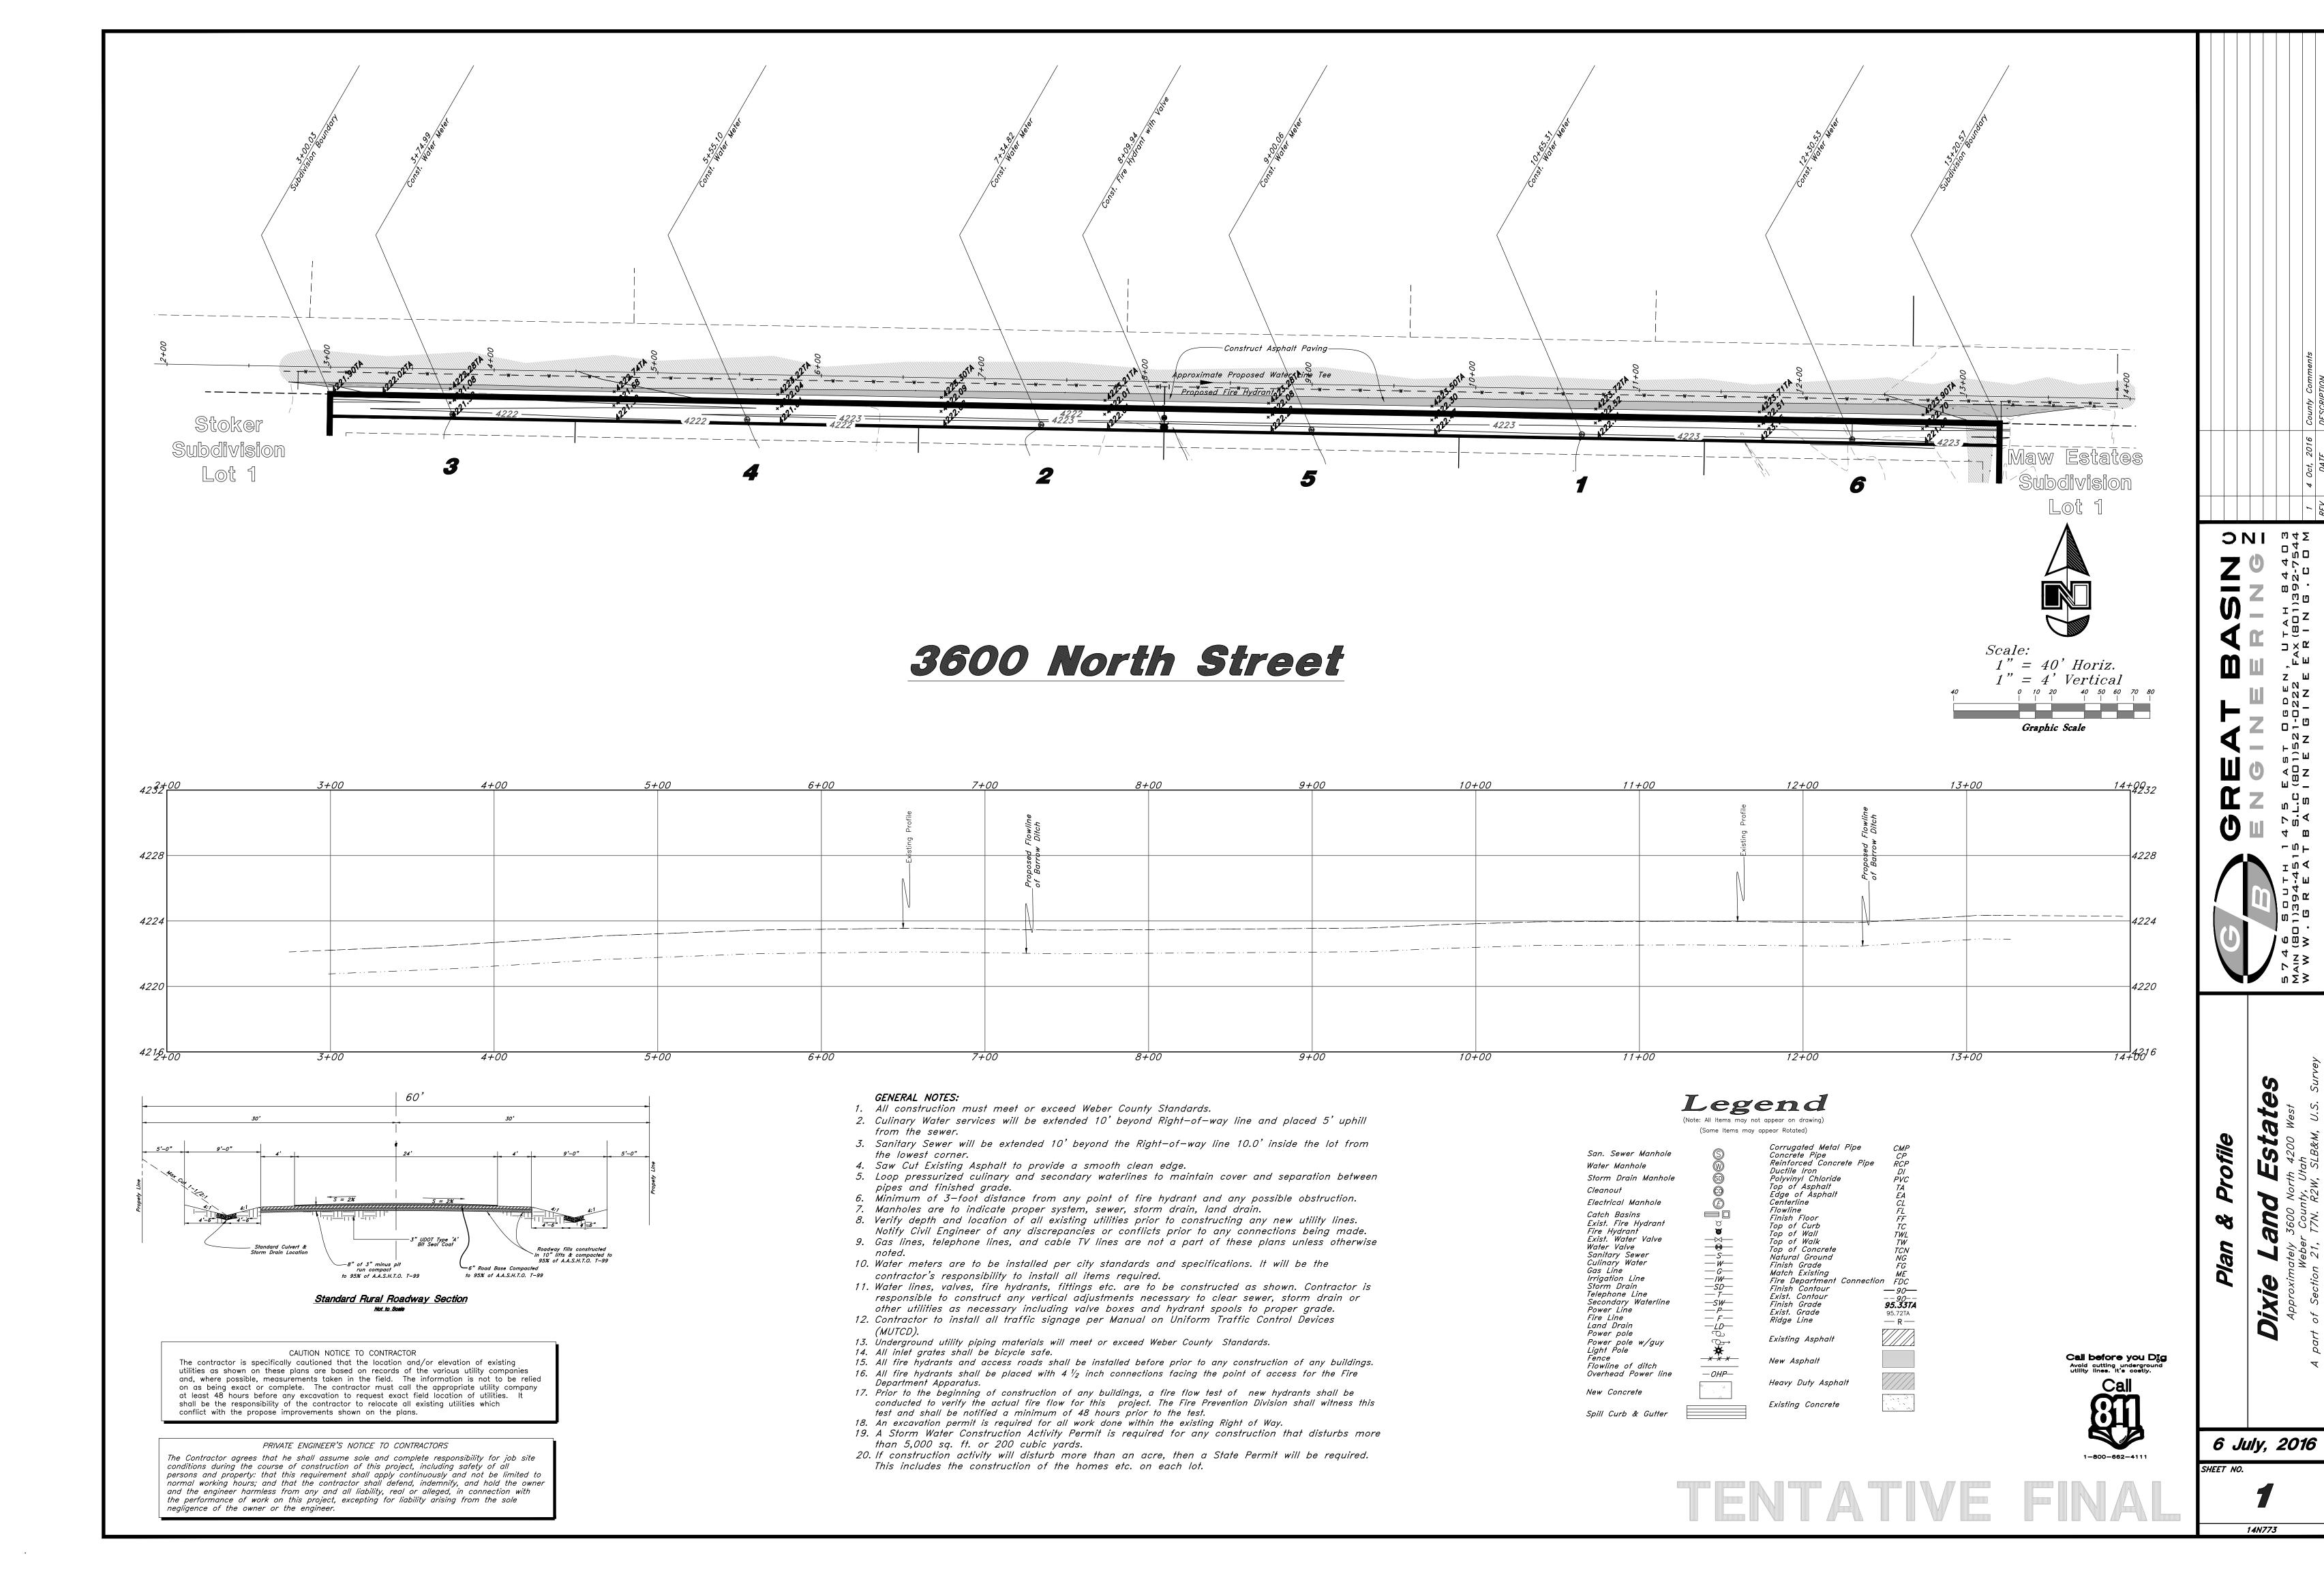

## NARRATIVE

This Subdivision Plat was requested by Mr. Dale Satterthwaite for the purpose of Subdividing and establishing the Dixie Land Estates Subdivision, located in Weber County, Utah.

A line between the Southwest Quarter Corner and the South Quarter Corner of Section 21 with a Bearing of S 88°59'16" E was used as the Basis of Bearings.

A 13.5 foot wide Road Dedication to Weber County for the purpose of widening and maintaining 3600 North Street that runs along the North side of the Property as depicted on this

A 10.0 foot wide Public Utility Easement (P.U.E.) surrounding the entire property allows for any maintenance of Public Utilities.

Property Corners were recovered with Rebar & GBEN Cap along Northwest Corner of the property as depicted on this Survey.

DEVELOPER: Dale Satterthwaite 1405 North 7425 East Huntsville, Utah 84317

(801) 430-0455