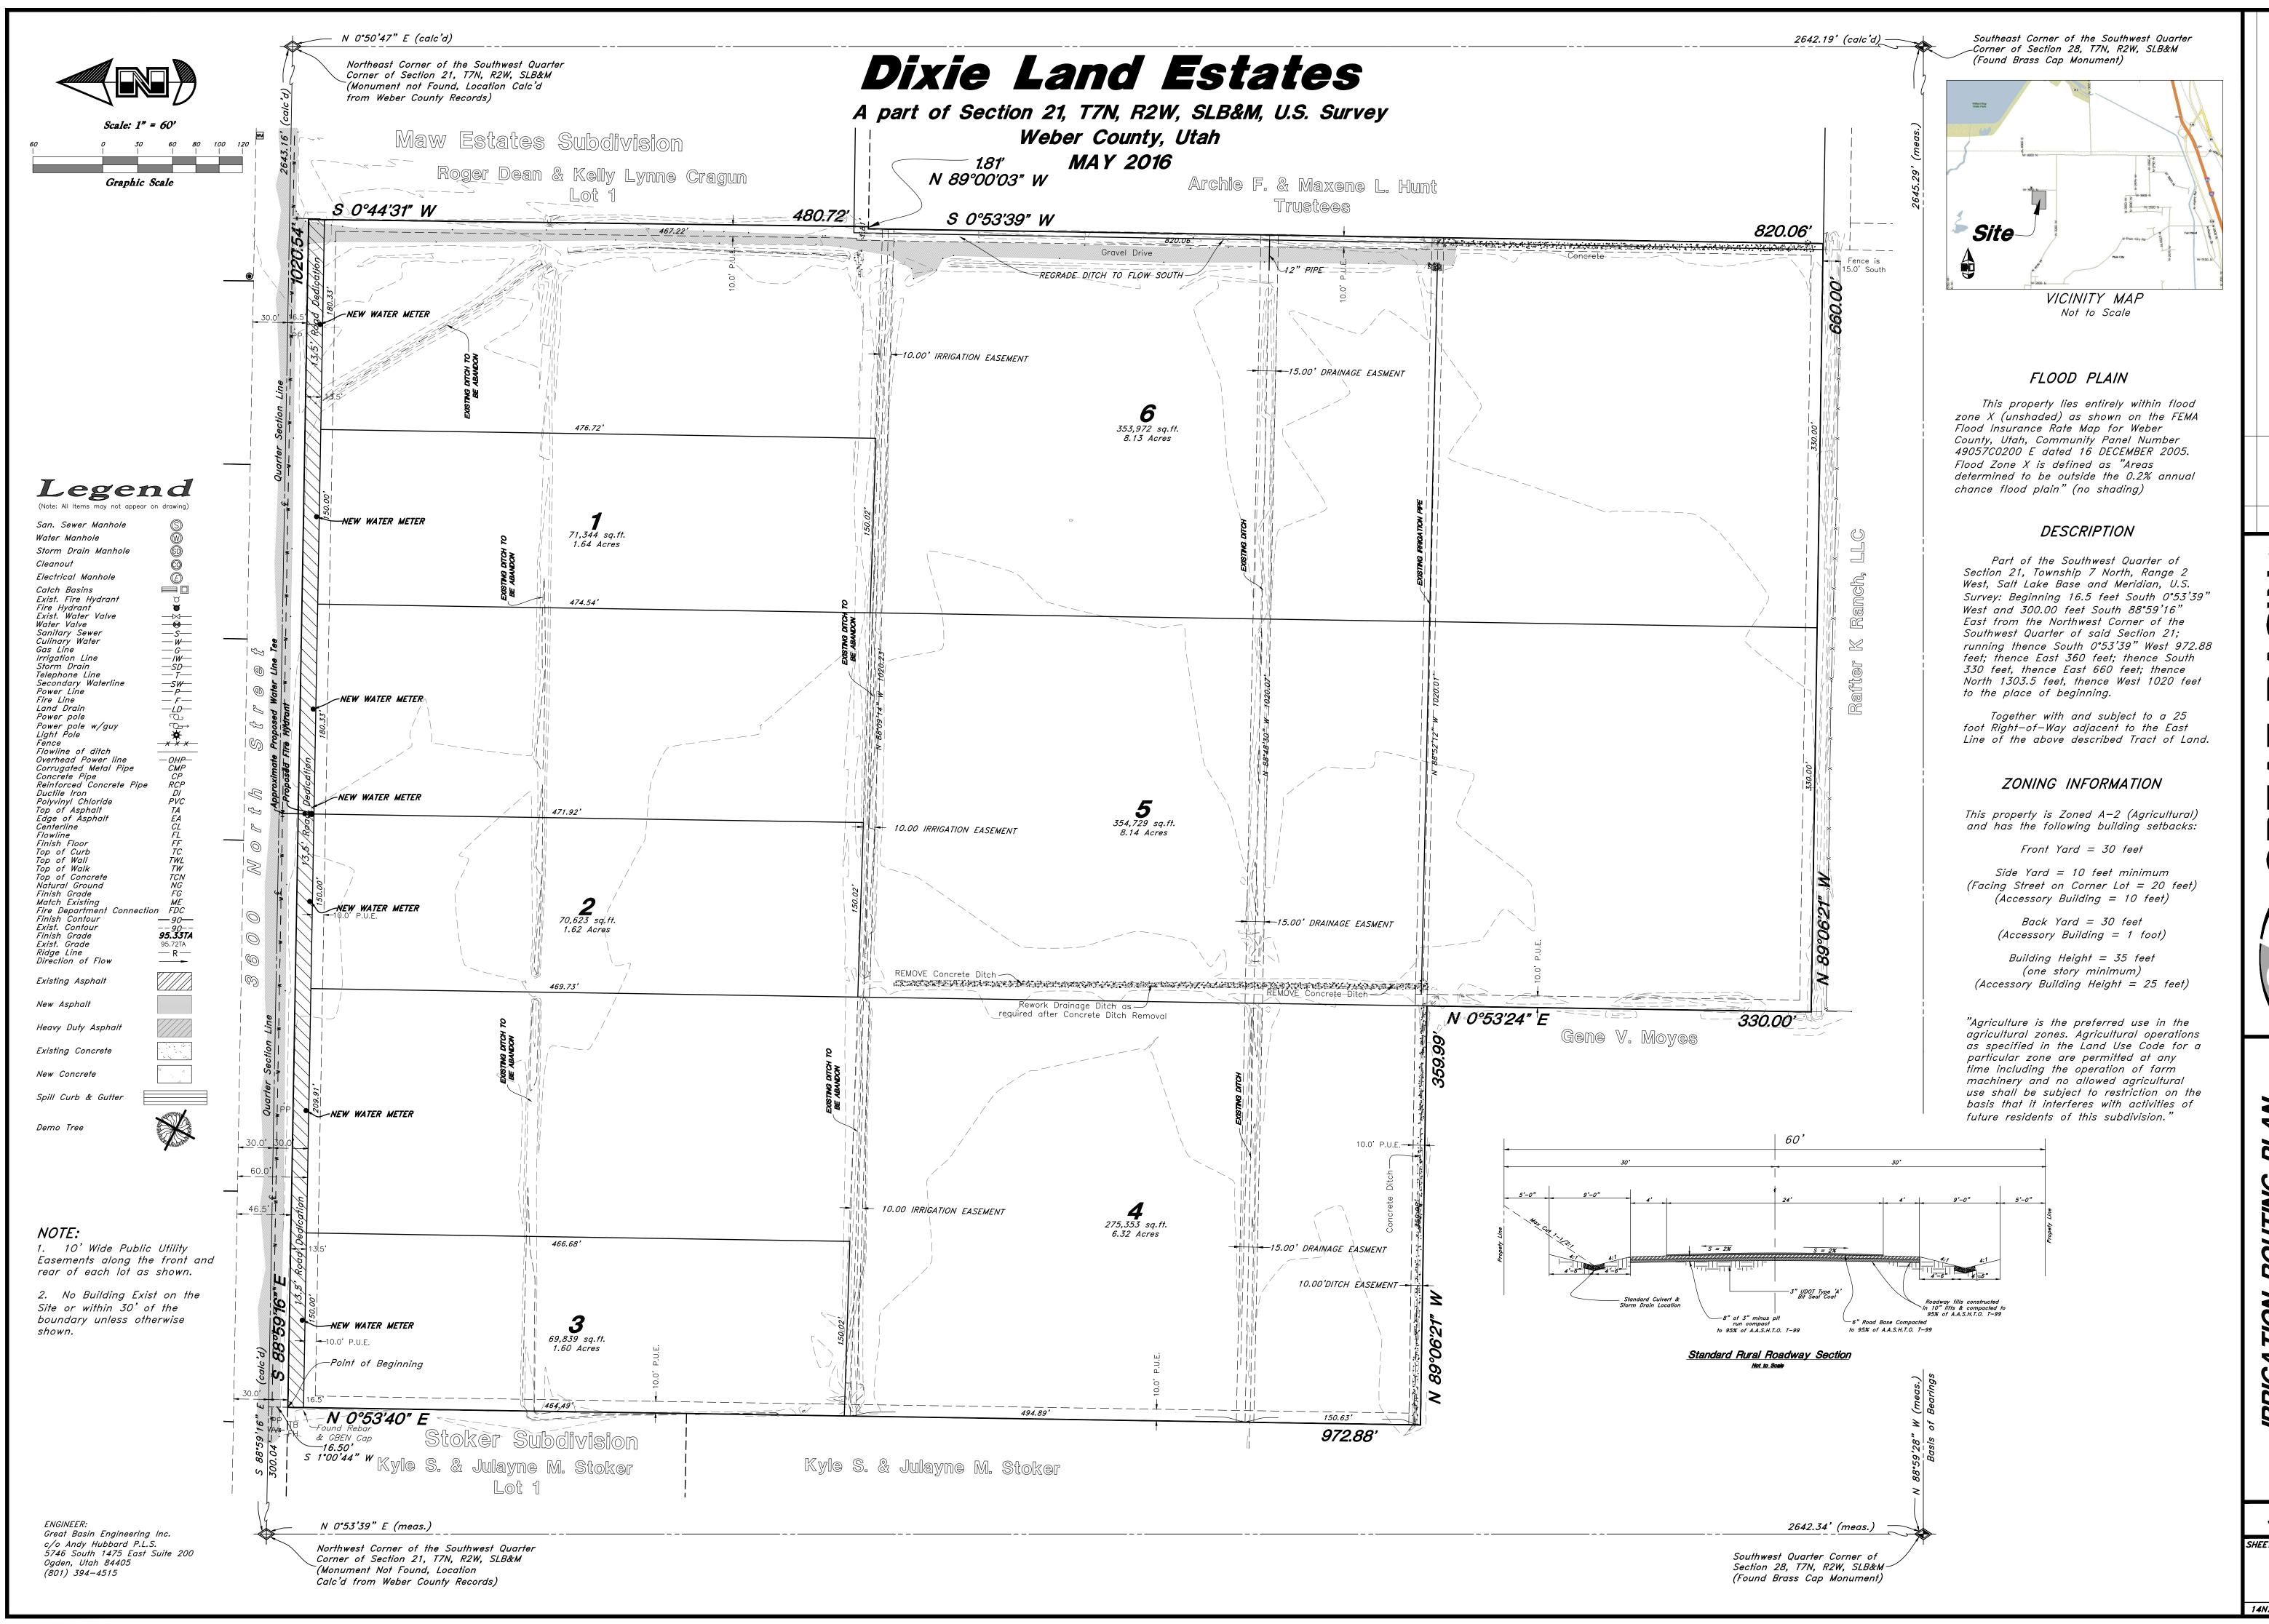

# Dixie Land Estates

A part of Section 21, T7N, R2W, SLB&M, U.S. Survey Weber County, Utah October 2016

#### ZONING INFORMATION

This property is Zoned A-2 (Agricultural) and has the following building setbacks:

Front Yard = 30 feet

Side Yard = 10 feet minimum (Facina Street on Corner Lot = 20 feet) (Accessory Building = 10 feet)

> Back Yard = 30 feet (Accessory Building = 1 foot)

Building Height = 35 feet (one story minimum) (Accessory Building Height = 25 feet)

#### FLOOD PLAIN

This property lies entirely within flood zone X (unshaded) as shown on the FEMA Flood Insurance Rate Map for Weber County, Utah, Community Panel Number 49057C0200 E dated 16 December 2005. Flood Zone X is defined as "Areas determined to be outside the 0.2% annual chance flood plain" (no

Director - Weber Morgan Health Department

VICINITY MAP Not to Scale

1. 10' Wide Public Utility Easements along the front and rear of each lot as shown.

2. No Building Exist on the Site or within 30' of the boundary unless otherwise shown.

3. An Excavation Permit is required for all work done within the existing Right of Way.

4. A Storm Water Construction Activity Permit is required for any construction that disturbs more than 5,000 sq. ft. or 200 cubic yards.

5. If construction activity will disturb more than an acre, then a State Permit will be required. This includes the construction of the homes etc. on each lot.

6. Drainage at the West End of Lot 3 shall drain into Existing Drainage Ditch.

"Agriculture is the preferred use in the agricultural zones." Agricultural operations as specified in the Land Use Code for a particular zone are permitted at any time including the operation of farm machinery and no allowed agricultural use shall be subject to restriction on the basis that it interferes with activities of future residents of this

#### DESCRIPTION DOES NOT CLOSE, NOR MATCH THE BEARINGS SHOWN VISUALLY ON THE BOUNDARY.

Part of the Southwest Quarter of Section 21, Township 7 North, Range 2 West, Salt Lake Base and Meridian, U.S. Survey: Beginning 16.5 feet South 0°53'39" West and 300.00 feet South 88°59'16" East from the Northwest Corner of the Southwest Quarter of said Section 21; running thence South 0°53'39" West 972.88 feet; thence East 360 feet; thence South 330 feet, thence East 660 feet; thence North 1303.5 feet, thence West 1020 feet to the place of beginning.

Together with and subject to a 25 foot Right-of-Way adjacent to the East Line of the above described Tract of Land.

SHOW RIGHT OF WAY, IS THIS A PRIVATE OR PUBLIC ACCESS? **BOUNDARY AND ADJOINERS WILL BE** 