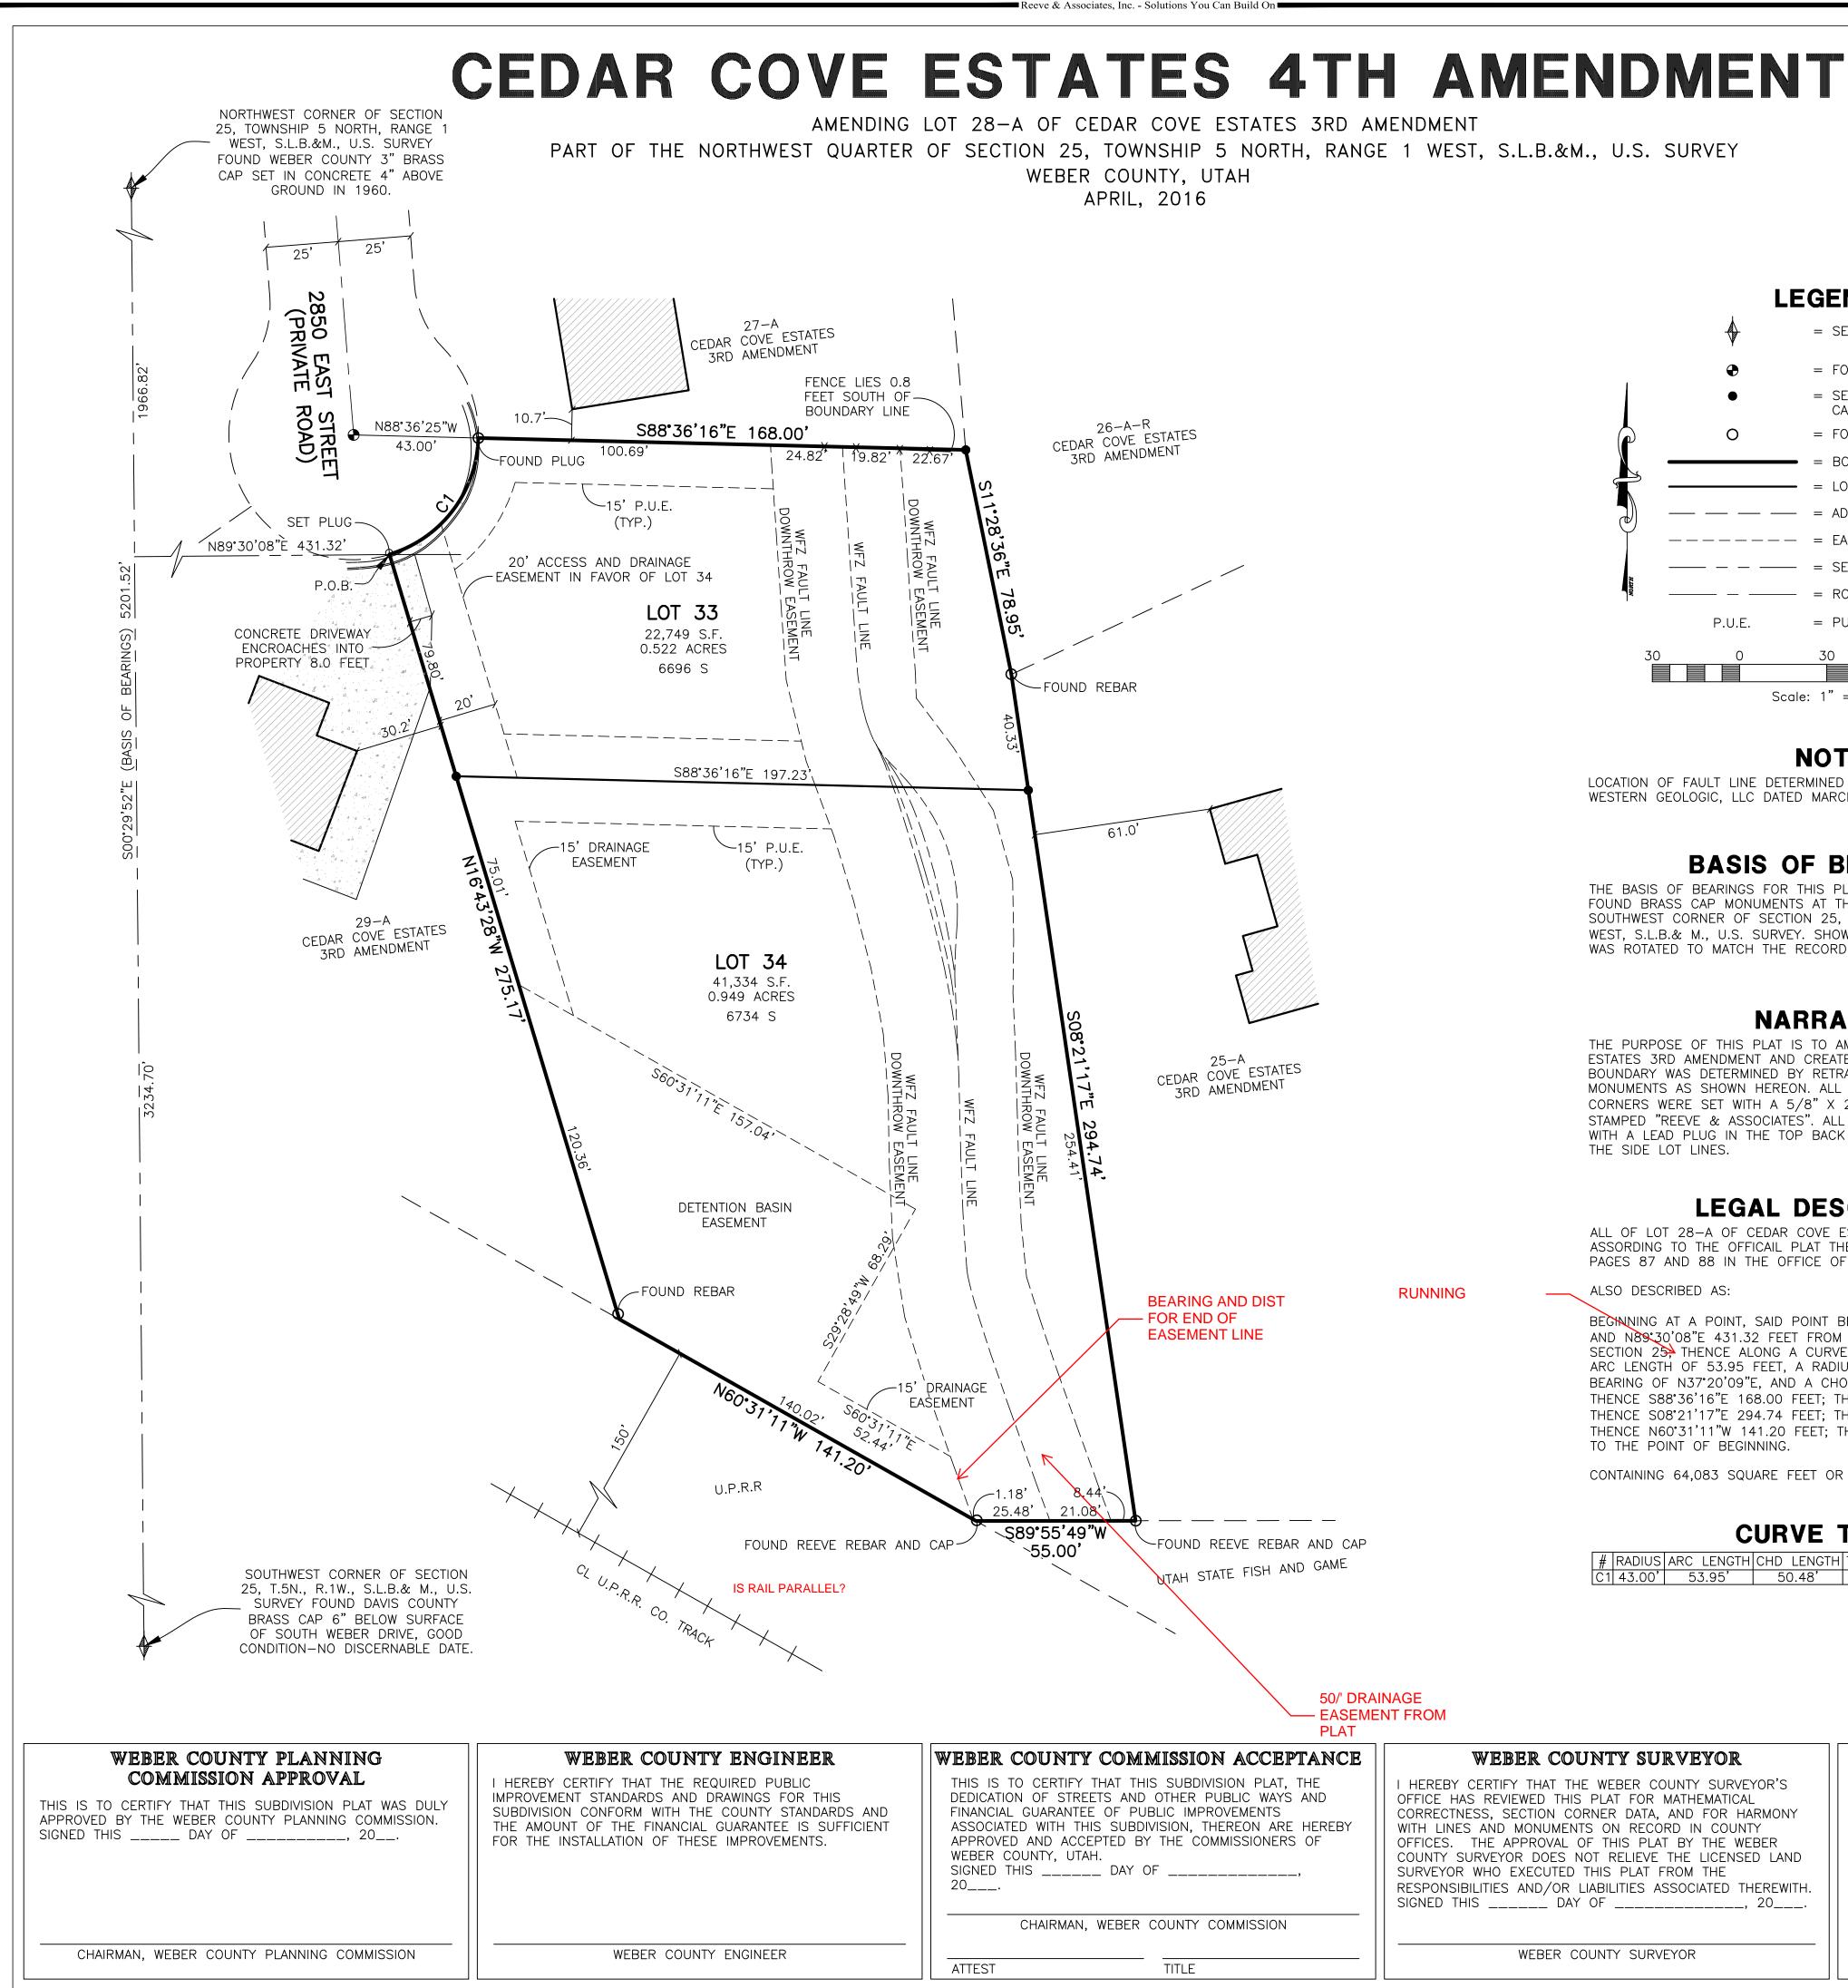

### NOTE

LOCATION OF FAULT LINE DETERMINED BY GEOLOGIC STUDY PREPARED BY WESTERN GEOLOGIC, LLC DATED MARCH 18, 2016

## **BASIS OF BEARINGS**

THE BASIS OF BEARINGS FOR THIS PLAT IS THE SECTION LINE BETWEEN FOUND BRASS CAP MONUMENTS AT THE NORTHWEST CORNER AND THE SOUTHWEST CORNER OF SECTION 25, TOWNSHIP 5 NORTH, RANGE 1 WEST, S.L.B.& M., U.S. SURVEY. SHOWN HEREON AS SO0°29'52"E. THIS WAS ROTATED TO MATCH THE RECORD SUBDIVISION PLAT.

## NARRATIVE

THE PURPOSE OF THIS PLAT IS TO AMEND LOT 28-A OF CEDAR COVE ESTATES 3RD AMENDMENT AND CREATE A TWO LOT SUBDIVISION. THE BOUNDARY WAS DETERMINED BY RETRACING THE FOUND CENTERLINE MONUMENTS AS SHOWN HEREON. ALL BOUNDARY AND REAR LOT CORNERS WERE SET WITH A 5/8" X 24" REBAR AND PLASTIC CAP STAMPED "REEVE & ASSOCIATES". ALL FRONT LOT CORNERS WERE SET WITH A LEAD PLUG IN THE TOP BACK OF CURB AT THE EXTENSION OF THE SIDE LOT LINES.

# LEGAL DESCRIPTION

ALL OF LOT 28-A OF CEDAR COVE ESTATES 3RD AMENDMENT, ASSORDING TO THE OFFICAIL PLAT THEROF ON RECORD IN BOOK 70 AT PAGES 87 AND 88 IN THE OFFICE OF THE WEBER COUNTY RECORDER.

ALSO DESCRIBED AS: \_

> BEGINNING AT A POINT, SAID POINT BEING SO0°29'52"E 1966.82 FEET AND N89:30'08"E 431.32 FEET FROM THE NORTHWEST CORNER OF SAID SECTION 25 THENCE ALONG A CURVE TURNING TO THE LEFT WITH AN ARC LENGTH OF 53.95 FEET, A RADIUS OF 43.00 FEET, A CHORD BEARING OF N37°20'09"E, AND A CHORD LENGTH OF 50.48 FEET; THENCE S88'36'16"E 168.00 FEET; THENCE S11'28'36"E 78.95 FEET; THENCE S08°21'17"E 294.74 FEET; THENCE <u>S89°55'49"W 55.00 FEET;</u> THENCE N60°31'11"W 141.20 FEET; THENCE N16°43'28"W 275.16 FEET TO THE POINT OF BEGINNING.

CONTAINING 64,083 SQUARE FEET OR 1.471 ACRES

# RADIUS ARC LENGTH CHD LENGTH TANGENT CHD BEARING DELTA Ü1 43.00' 53.95' 50.48' 31.18' N37°20'09"E 71°52'49"

> SU TREVOF 6697 OGDEN,