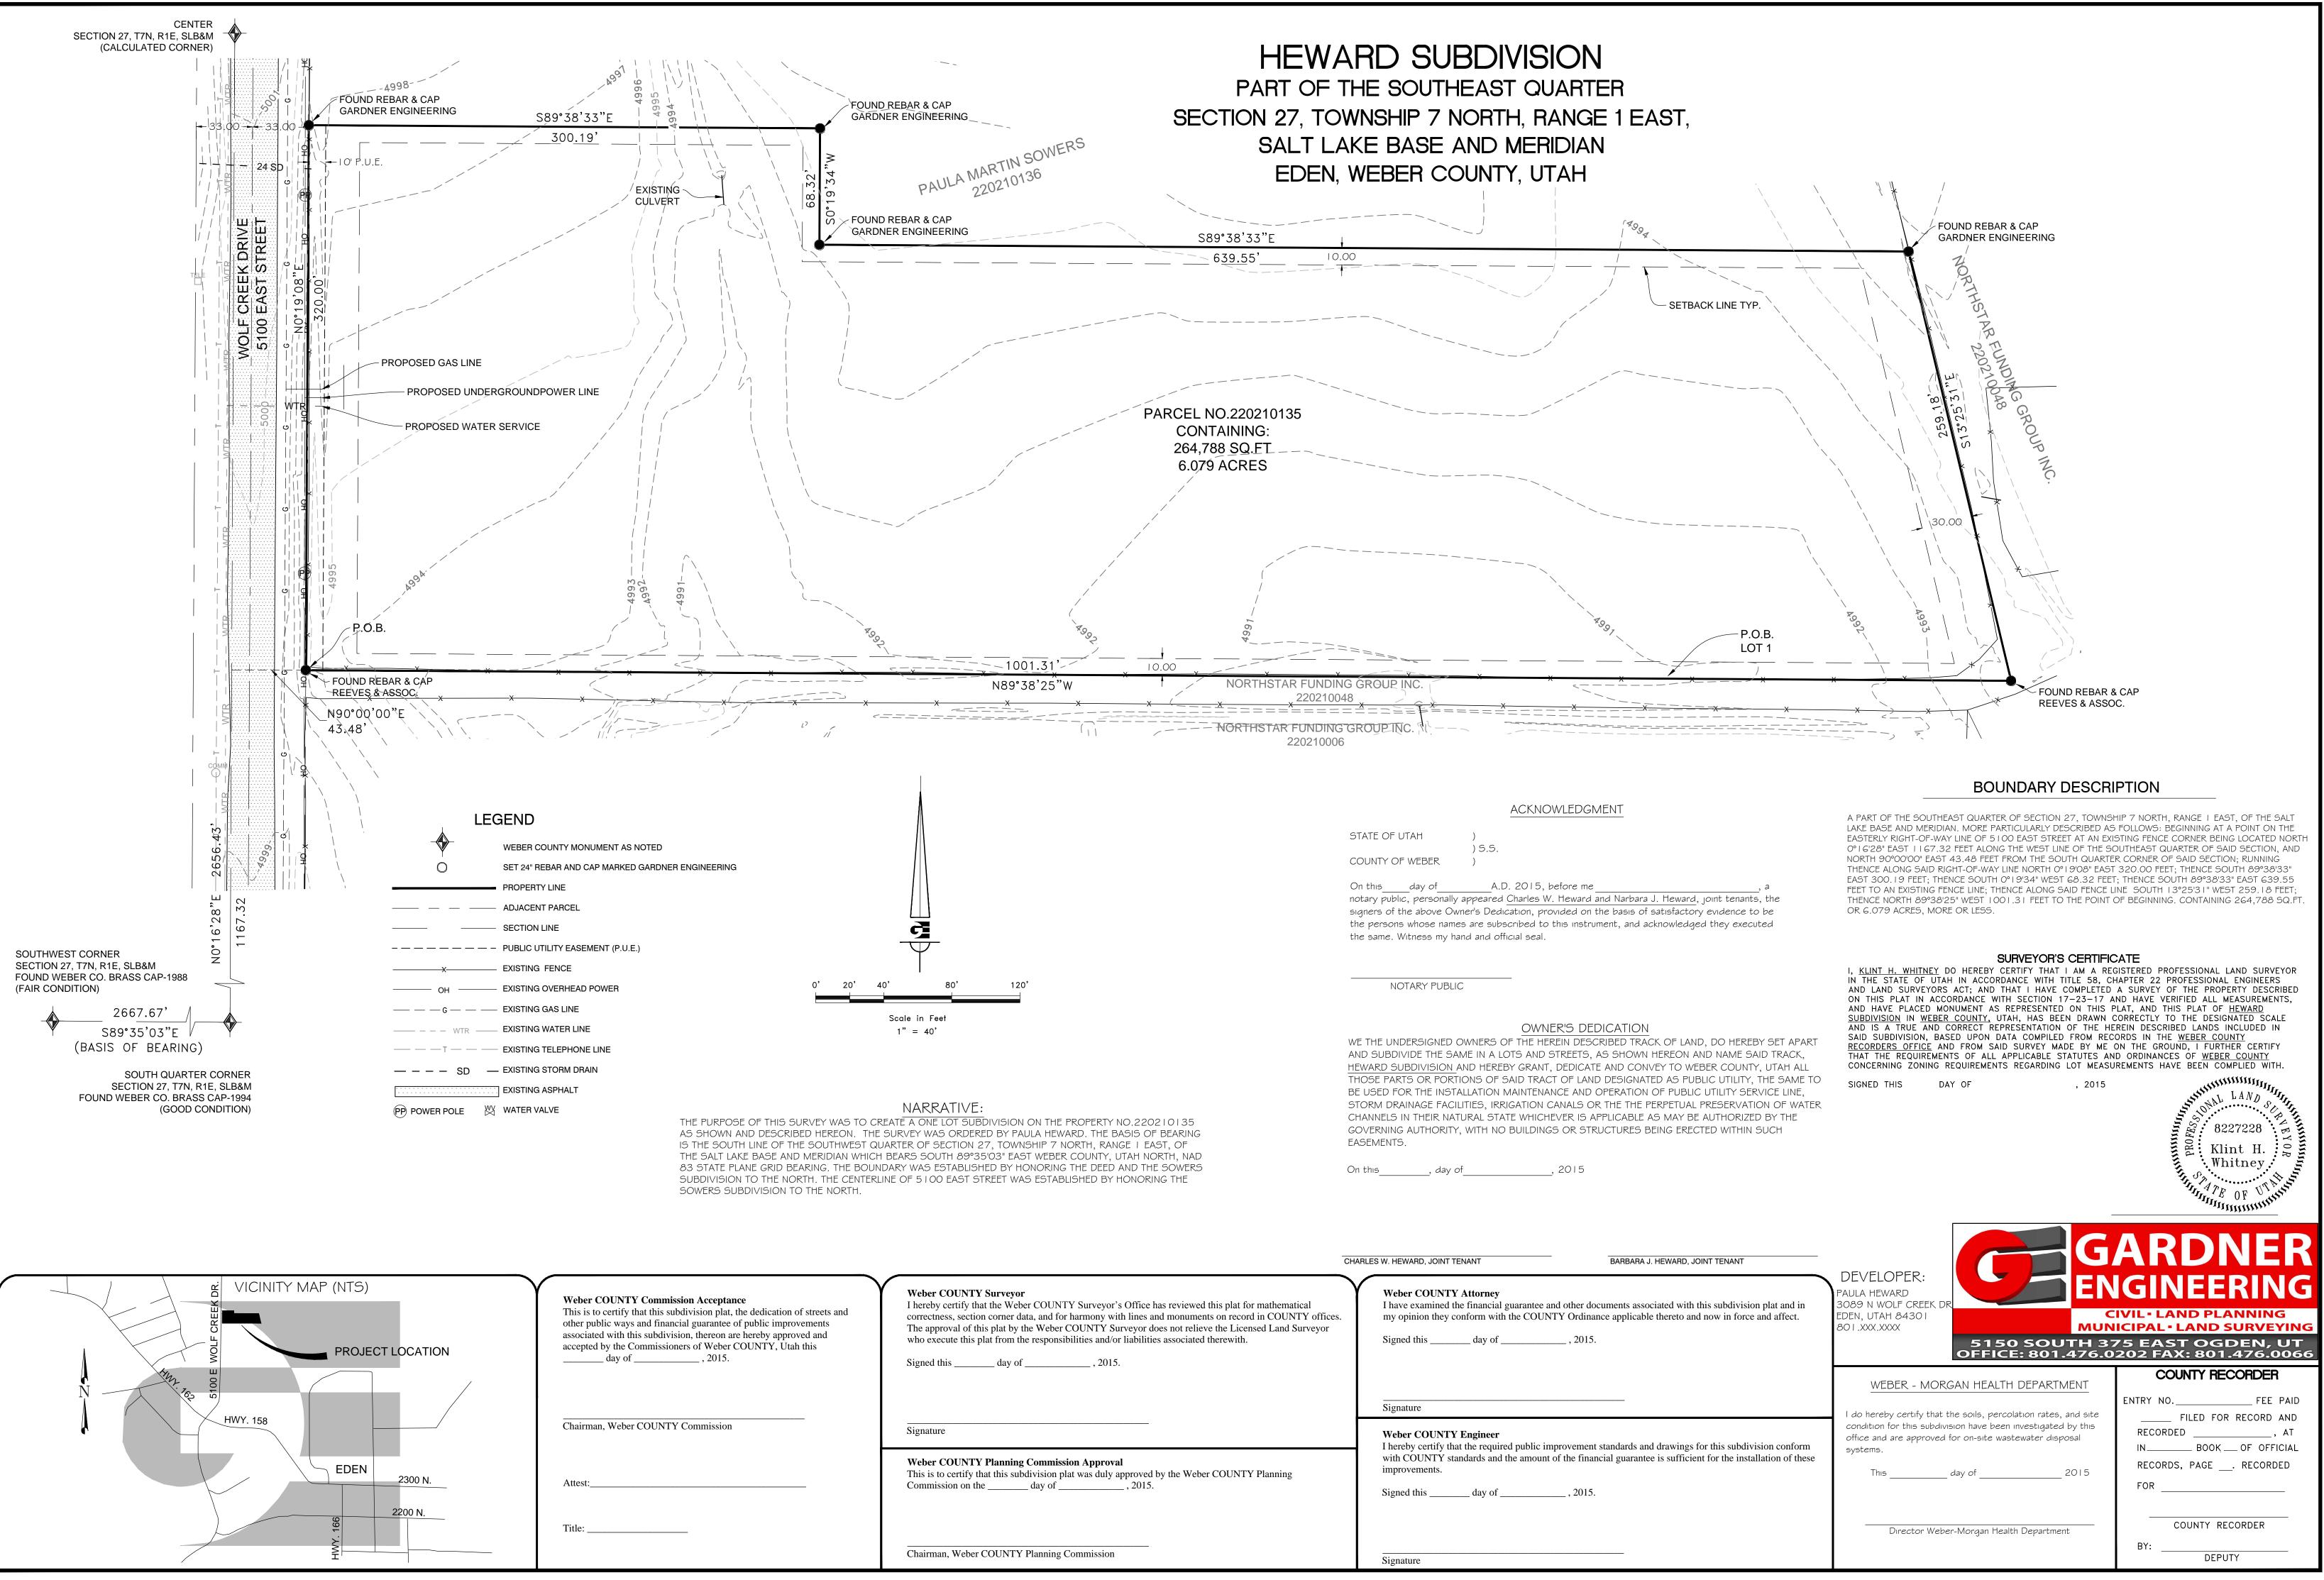

LAKE BASE AND MERIDIAN. MORE PARTICULARLY DESCRIBED AS FOLLOWS: BEGINNING AT A POINT ON THE EASTERLY RIGHT-OF-WAY LINE OF 5 I OO EAST STREET AT AN EXISTING FENCE CORNER BEING LOCATED NORTH 0°16'28" EAST 1167.32 FEET ALONG THE WEST LINE OF THE SOUTHEAST QUARTER OF SAID SECTION, AND NORTH 90°00'00" EAST 43.48 FEET FROM THE SOUTH QUARTER CORNER OF SAID SECTION; RUNNING THENCE ALONG SAID RIGHT-OF-WAY LINE NORTH 0° I 9'08" EAST 320.00 FEET; THENCE SOUTH 89°38'33" EAST 300.19 FEET; THENCE SOUTH 0°19'34" WEST 68.32 FEET; THENCE SOUTH 89°38'33" EAST 639.55 FEET TO AN EXISTING FENCE LINE; THENCE ALONG SAID FENCE LINE SOUTH 13°25'31" WEST 259.18 FEET; THENCE NORTH 89°38'25" WEST 1001.31 FEET TO THE POINT OF BEGINNING. CONTAINING 264,788 SQ.FT

I, <u>KLINT H. WHITNEY</u> DO HEREBY CERTIFY THAT I AM A REGISTERED PROFESSIONAL LAND SURVEYOR IN THE STATE OF UTAH IN ACCORDANCE WITH TITLE 58, CHAPTER 22 PROFESSIONAL ENGINEERS AND LAND SURVEYORS ACT; AND THAT I HAVE COMPLETED A SURVEY OF THE PROPERTY DESCRIBED ON THIS PLAT IN ACCORDANCE WITH SECTION 17-23-17 AND HAVE VERIFIED ALL MEASUREMENTS, AND HAVE PLACED MONUMENT AS REPRESENTED ON THIS PLAT, AND THIS PLAT OF HEWARD <u>SUBDIVISION</u> IN <u>WEBER COUNTY</u>, UTAH, HAS BEEN DRAWN CORRECTLY TO THE DESIGNATED SCALE AND IS A TRUE AND CORRECT REPRESENTATION OF THE HEREIN DESCRIBED LANDS INCLUDED IN SAID SUBDIVISION, BASED UPON DATA COMPILED FROM RECORDS IN THE WEBER COUNTY RECORDERS OFFICE AND FROM SAID SURVEY MADE BY ME ON THE GROUND, I FURTHER CERTIFY THAT THE REQUIREMENTS OF ALL APPLICABLE STATUTES AND ORDINANCES OF WEBER COUNTY CONCERNING ZONING REQUIREMENTS REGARDING LOT MEASUREMENTS HAVE BEEN COMPLIED WITH.